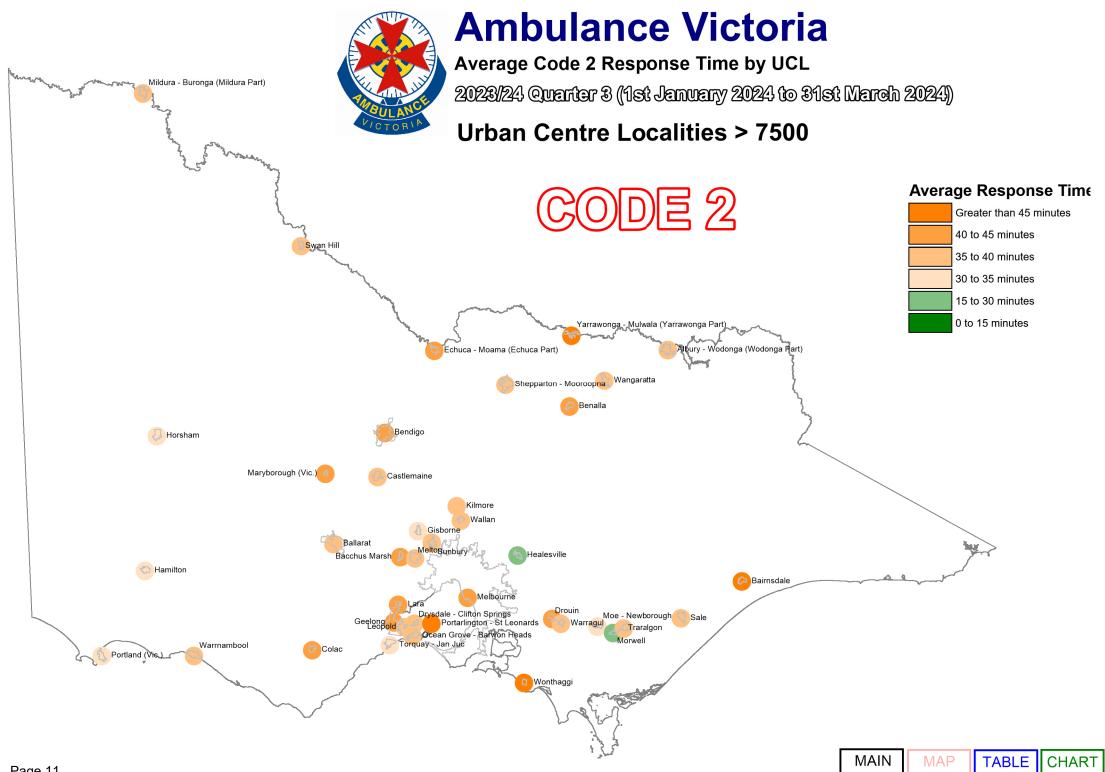

Code 2 incidents are acute, but not time critical and do not require a lights and sirens response. AV's average Code 2 response time performance has also been provided.

As part of our process of continual improvement, the response time performance shown below has been calculated using data sourced from the Computer Aided Dispatch (CAD) system used across Victoria. Definitions can be found in the Glossary at the end of this document.