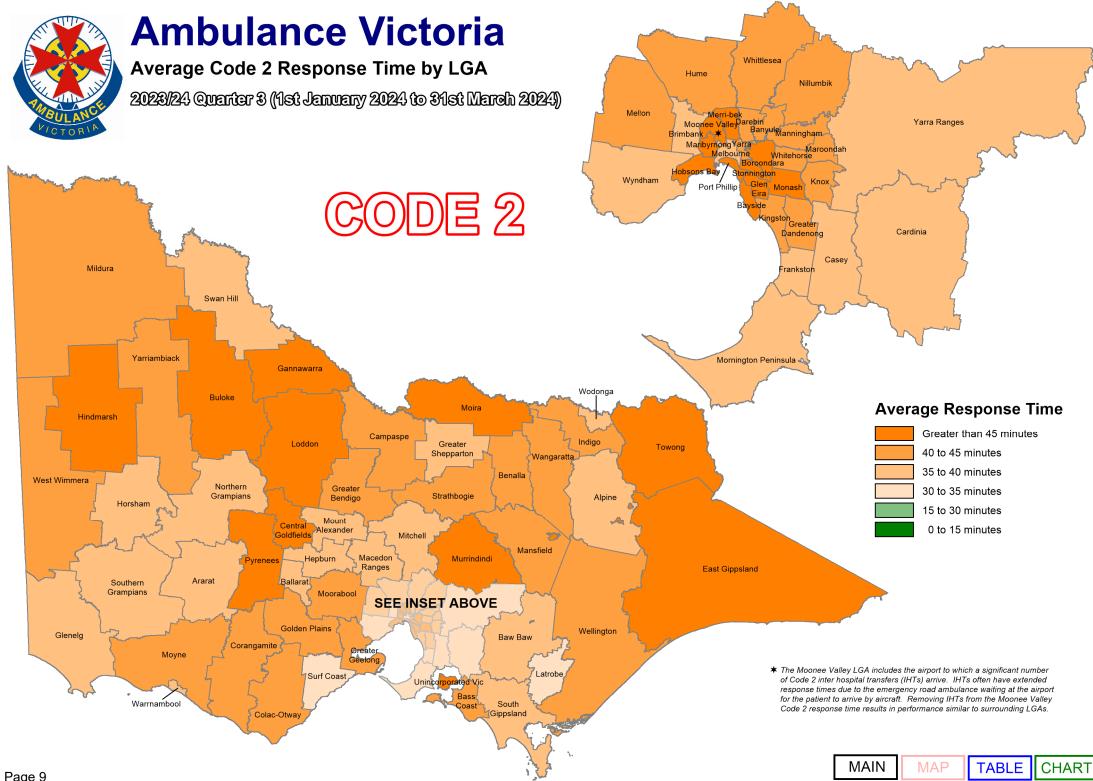

Code 2 incidents are acute, but not time critical and do not require a lights and sirens response. AV's average Code 2 response time performance has also been provided.

As part of our process of continual improvement, the response time performance shown below has been calculated using data sourced from the Computer Aided Dispatch (CAD) system used across Victoria. Definitions can be found in the Glossary at the end of this document.