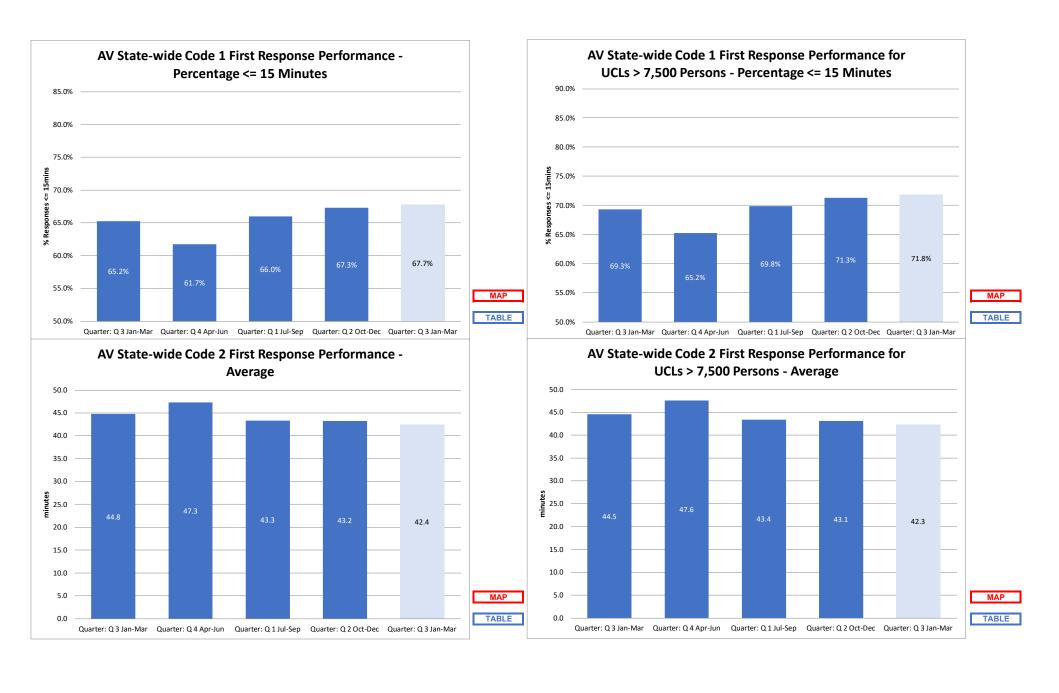

Report Navigation This table shows the response time measures published in this document. Clicking on the items Map, Table and Chart will take you to the appropriate page.

|        | Local Government Area                             | Urban Centre Locality                              |
|--------|---------------------------------------------------|----------------------------------------------------|
| CODE 1 | % <= 15 Minutes MAP TABLE CHAR  Average MAP TABLE | % <= 15 Minutes MAP TABLE CHART  Average MAP TABLE |
| CODE 2 | Average MAP TABLE CHAR                            | Average MAP TABLE CHART                            |

|                        | Qtı                           | <sup>-</sup> 3 202               | 2/23                   | Qtr                           | 4 202                            | 2/23                               | Qtr 1 2023/24 Qtr 2 2023/24  |                                  | Qtr 3 202                          |                               |                                  |                          |                             |                                  |
|------------------------|-------------------------------|----------------------------------|------------------------|-------------------------------|----------------------------------|------------------------------------|------------------------------|----------------------------------|------------------------------------|-------------------------------|----------------------------------|--------------------------|-----------------------------|----------------------------------|
|                        | % Responses<br>< = 15 Minutes | Average Response<br>Time Minutes | Number of<br>Responses | % Responses<br>< = 15 Minutes | Average Response<br>Time Minutes | Total Number of<br>First Responses | % Responses<br><= 15 Minutes | Average Response<br>Time Minutes | Total Number of<br>First Responses | % Responses<br>< = 15 Minutes | Average Response<br>Time Minutes | l Number of<br>Responses | s Responses<br>= 15 Minutes | Average Response<br>Time Minutes |
| LGA Name               | % Resp<br>< = 15 h            | 4verage<br>Fime M                | Total Nu<br>First Re   | % Resp<br>< = 151             | Averag<br>Time M                 | Total N<br>First Re                | % Resp<br>< = 151            | Averag<br>Time M                 | Total N<br>First Re                | % Resp<br>:= 15 N             | Average<br>Time Mi               | Total Nu<br>First Re     | % Resp<br>< = 15 N          | Average<br>Fime Mi               |
| Alpine                 | 44.9%                         | 21:59                            | 196                    | 41.4%                         | 22:23                            | 191                                | 46.1%                        | 21:54                            | 154                                | 44.0%                         | 21:49                            | 168                      | 46.8%                       | 22:14                            |
| Ararat                 | 63.5%                         | 15:58                            | 170                    | 61.9%                         | 16:59                            | 210                                | 62.8%                        | 16:21                            | 199                                | 65.7%                         | 15:25                            | 207                      | 61.3%                       | 16:41                            |
| Ballarat               | 77.5%                         | 13:18                            | 2,162                  | 75.8%                         | 13:33                            | 2,356                              | 79.4%                        | 12:53                            | 2,089                              | 76.8%                         | 13:37                            | 2,300                    | 81.3%                       | 12:43                            |
| Banyule                | 73.6%                         | 13:48                            | 1,603                  | 66.6%                         | 14:59                            | 1,837                              | 74.5%                        | 13:23                            | 1,692                              | 75.3%                         | 13:20                            | 1,754                    | 76.1%                       | 13:02                            |
| Bass Coast             | 56.0%                         | 17:15                            | 756                    | 58.8%                         | 16:26                            | 740                                | 55.2%                        | 17:35                            | 710                                | 59.1%                         | 16:14                            | 775                      | 59.4%                       | 15:50                            |
| Baw Baw                | 60.1%                         | 16:17                            | 859                    | 61.3%                         | 16:01                            | 934                                | 61.3%                        | 16:08                            | 984                                | 64.6%                         | 15:22                            | 910                      | 65.9%                       | 15:27                            |
| Bayside                | 66.6%                         | 15:45                            | 922                    | 64.1%                         | 16:06                            | 1,023                              | 65.7%                        | 15:39                            | 982                                | 67.5%                         | 14:52                            | 1,078                    | 70.6%                       | 14:30                            |
| Benalla                | 59.6%                         | 16:59                            | 267                    | 54.7%                         | 18:43                            | 298                                | 58.3%                        | 17:27                            | 240                                | 63.4%                         | 16:12                            | 284                      | 63.9%                       | 15:37                            |
| Boroondara             | 69.2%                         | 14:42                            | 1,445                  | 66.0%                         | 15:23                            | 1,642                              | 71.0%                        | 14:48                            | 1,547                              | 73.8%                         | 14:16                            | 1,684                    | 71.9%                       | 14:37                            |
| Brimbank               | 69.5%                         | 14:31                            | 2,989                  | 62.4%                         | 15:29                            | 3,097                              | 69.3%                        | 14:23                            | 3,063                              | 74.6%                         | 13:28                            | 3,101                    | 74.8%                       | 13:40                            |
| Buloke                 | 38.6%                         | 25:56                            | 88                     | 33.3%                         | 27:53                            | 93                                 | 33.3%                        | 28:37                            | 87                                 | 33.6%                         | 24:20                            | 113                      | 31.7%                       | 26:44                            |
| Campaspe               | 57.9%                         | 16:37                            | 643                    | 55.7%                         | 17:12                            | 702                                | 61.3%                        | 15:54                            | 692                                | 60.6%                         | 15:52                            | 734                      | 60.5%                       | 15:47                            |
| Cardinia               | 48.9%                         | 18:21                            | 1,577                  | 48.7%                         | 18:28                            | 1,628                              | 50.8%                        | 17:20                            | 1,721                              | 51.4%                         | 17:51                            | 1,759                    | 57.3%                       | 16:52                            |
| Casey                  | 63.2%                         | 15:14                            | 4,548                  | 60.9%                         | 15:54                            | 4,931                              | 64.7%                        | 14:58                            | 4,910                              | 64.6%                         | 15:11                            | 5,019                    | 64.4%                       | 14:54                            |
| Central Goldfields     | 50.3%                         | 20:23                            | 304                    | 48.6%                         | 20:40                            | 325                                | 58.5%                        | 17:02                            | 316                                | 53.9%                         | 19:01                            | 304                      | 52.4%                       | 18:33                            |
| Colac-Otway            | 54.8%                         | 19:25                            | 292                    | 55.3%                         | 19:26                            | 302                                | 59.5%                        | 18:23                            | 274                                | 54.4%                         | 18:38                            | 283                      | 58.7%                       | 17:13                            |
| Corangamite            | 40.3%                         | 20:22                            | 238                    | 42.0%                         | 21:27                            | 226                                | 40.7%                        | 21:41                            | 243                                | 36.9%                         | 22:02                            | 244                      | 43.5%                       | 20:27                            |
| Darebin                | 76.1%                         | 13:27                            | 2,231                  | 70.3%                         | 14:44                            | 2,390                              | 75.6%                        | 13:32                            | 2,365                              | 77.4%                         | 13:15                            | 2,383                    | 78.0%                       | 13:11                            |
| East Gippsland         | 47.6%                         | 20:09                            | 1,011                  | 49.6%                         | 19:43                            | 1,054                              | 54.0%                        | 18:43                            | 1,086                              | 53.2%                         | 18:46                            | 1,033                    | 50.3%                       | 19:38                            |
| Frankston              | 71.9%                         | 13:43                            | 2,380                  | 66.2%                         | 14:54                            | 2,481                              | 72.0%                        | 13:51                            | 2,539                              | 70.8%                         | 14:14                            | 2,618                    | 73.7%                       | 13:30                            |
| Gannawarra             | 41.0%                         | 22:50                            | 134                    | 38.3%                         | 24:06                            | 141                                | 39.7%                        | 23:49                            | 156                                | 38.9%                         | 23:37                            | 144                      | 39.8%                       | 24:29                            |
| Glen Eira              | 70.1%                         | 14:26                            | 1,431                  | 65.7%                         | 15:37                            | 1,559                              | 72.1%                        | 14:08                            | 1,614                              | 71.3%                         | 14:25                            | 1,660                    | 73.8%                       | 13:49                            |
| Glenelg                | 76.0%                         | 13:09                            | 334                    | 72.2%                         | 15:00                            | 338                                | 71.6%                        | 14:35                            | 356                                | 72.3%                         | 13:50                            | 339                      | 68.8%                       | 15:03                            |
| Golden Plains          | 23.0%                         | 21:40                            | 239                    | 24.7%                         | 21:48                            | 255                                | 30.5%                        | 21:41                            | 282                                | 31.6%                         | 20:46                            | 247                      | 28.9%                       | 21:45                            |
| Greater Bendigo        | 63.8%                         | 16:02                            | 2,184                  | 62.5%                         | 15:52                            | 2,321                              | 63.7%                        | 15:38                            | 2,388                              | 63.5%                         | 15:46                            | 2,426                    | 67.9%                       | 14:49                            |
| Greater Dandenong      | 73.4%                         | 13:32                            | 2,356                  | 68.9%                         | 14:34                            | 2,602                              | 72.4%                        | 13:57                            | 2,632                              | 74.3%                         | 13:49                            | 2,631                    | 73.2%                       | 13:44                            |
| Greater Geelong        | 72.1%                         | 13:48                            | 4,671                  | 70.0%                         | 14:08                            | 4,773                              | 73.5%                        | 13:50                            | 4,695                              | 73.1%                         | 13:46                            | 4,907                    | 72.9%                       | 13:37                            |
| Greater Shepparton     | 68.6%                         | 14:46                            | 1,306                  | 69.2%                         | 14:32                            | 1,363                              | 72.8%                        | 13:45                            | 1,466                              | 74.9%                         | 13:48                            | 1,386                    | 74.1%                       | 13:23                            |
| Hepburn                | 33.5%                         | 21:15                            | 248                    | 35.1%                         | 21:57                            | 271                                | 36.8%                        | 20:53                            | 272                                | 36.5%                         | 21:24                            | 255                      | 42.7%                       | 18:01                            |
| Hindmarsh              | 47.9%                         | 22:58                            | 73                     | 44.0%                         | 24:03                            | 116                                | 53.2%                        | 21:03                            | 126                                | 49.5%                         | 21:44                            | 103                      | 50.0%                       | 21:41                            |
| Hobsons Bay            | 60.4%                         | 15:26                            | 1,276                  | 54.0%                         | 16:53                            | 1,345                              | 59.6%                        | 15:46                            | 1,218                              | 63.2%                         | 15:17                            | 1,334                    | 63.6%                       | 15:19                            |
| Horsham                | 79.3%                         | 13:05                            | 305                    | 79.9%                         | 12:33                            | 384                                | 79.5%                        | 12:21                            | 380                                | 78.4%                         | 12:44                            | 399                      | 78.6%                       | 13:06                            |
| Hume                   | 61.3%                         | 15:34                            | 4,303                  | 53.8%                         | 17:06                            | 4,639                              | 61.2%                        | 15:53                            | 4,470                              | 63.0%                         | 15:26                            | 4,329                    | 61.5%                       | 15:30                            |
| Indigo                 | 29.3%                         | 22:53                            | 225                    | 26.9%                         | 24:43                            | 212                                | 32.4%                        | 23:29                            | 173                                | 34.5%                         | 21:41                            | 197                      | 28.3%                       | 23:21                            |
| Kingston               | 70.8%                         | 14:07                            | 1,954                  | 65.1%                         | 15:08                            | 2,069                              | 69.5%                        | 14:17                            | 1,962                              | 69.9%                         | 14:14                            | 2,188                    | 69.1%                       | 14:14                            |
| Knox                   | 69.5%                         | 14:18                            | 1,876                  | 68.2%                         | 14:39                            | 2,069                              | 72.8%                        | 13:54                            | 2,070                              | 72.6%                         | 13:34                            | 2,169                    | 72.9%                       | 13:45                            |
| Latrobe                | 72.6%                         | 13:23                            | 1,851                  | 71.0%                         | 13:44                            | 1,837                              | 73.8%                        | 12:58                            | 1,980                              | 73.5%                         | 13:34                            | 1,960                    | 76.1%                       | 12:46                            |
| Loddon                 | 28.9%                         | 25:19                            | 135                    | 30.3%                         | 26:24                            | 1,657                              | 24.3%                        | 25:58                            | 1,980                              | 29.3%                         | 25:21                            | 1,960                    | 18.4%                       | 27:39                            |
| Macedon Ranges         | 56.2%                         | 16:21                            | 650                    | 54.6%                         | 16:22                            | 698                                | 54.8%                        | 16:52                            | 701                                | 55.4%                         | 16:30                            | 740                      | 58.3%                       | 15:43                            |
| Manningham             | 63.7%                         | 15:52                            | 1,285                  | 64.5%                         | 15:19                            | 1,382                              | 64.9%                        | 15:09                            | 1,372                              | 68.5%                         | 14:46                            | 1,389                    | 69.2%                       | 14:47                            |
| Manningham  Mansfield  | 45.2%                         | 20:45                            | 1,285                  | 40.4%                         | 15:19<br>24:53                   | 1,382                              | 58.0%                        | 15:09                            | 1,372                              | 43.7%                         | 14:46<br>23:01                   | 1,389                    | 69.2%<br>42.5%              | 14:4 <i>7</i><br>23:49           |
| Mansfield  Maribyrnong | 45.2%<br>68.3%                | 14:48                            | 1,121                  | 61.9%                         | 24:53<br>15:45                   |                                    | 67.1%                        | 18:14                            | 1,264                              | 70.8%                         | 14:16                            |                          | 68.8%                       | 14:34                            |
| Maroondah              | 72.1%                         | 14:48                            | 1,121                  | 67.0%                         | 15:45                            | 1,311                              | 73.0%                        | 13:55                            | 1,264                              | 70.8%                         | 13:49                            | 1,287                    | 74.3%                       | 13:43                            |
| Melbourne              | 72.1%                         | 12:49                            | 2,943                  | 71.9%                         | 15:22                            | 2,698                              | 73.0%                        | 12:51                            | 2,919                              | 71.3%                         | 13:49                            | 3,196                    | 74.3%<br>78.0%              | 13:43                            |
| Melton                 | 56.2%                         | 16:38                            | 2,943                  | 51.4%                         | 17:45                            | 2,844                              | 57.2%                        | 16:40                            | 3,005                              | 60.0%                         | 16:00                            | 3,036                    | 59.5%                       | 16:04                            |
| Mildura                | 75.2%                         | 13:44                            | 1,039                  | 72.1%                         | 14:14                            |                                    | 75.9%                        | 13:30                            | 1,103                              | 75.6%                         | 13:11                            | 1,043                    | 76.3%                       | 14:07                            |
| Mitchell               | 52.6%                         | 17:22                            | 797                    | 72.1%<br>53.2%                | 14:14                            | 1,112<br>870                       | 75.9%<br>54.5%               | 16:54                            | 1,103                              | 54.7%                         | 13:11                            | 833                      | 76.3%<br>55.5%              | 14:07                            |
| Moira                  | 49.6%                         | 19:23                            | 633                    | 53.2%                         | 19:16                            | 627                                | 54.5%                        | 18:27                            | 669                                | 48.0%                         | 18:50                            | 666                      | 55.5%                       | 18:34                            |
| Monash                 | 66.5%                         | 15:14                            | 2,161                  |                               |                                  |                                    |                              | 15:02                            |                                    | 69.4%                         | 18:50                            | 2,277                    |                             | 18:34                            |
|                        |                               |                                  |                        | 65.1%                         | 15:31                            | 2,280                              | 68.2%                        |                                  | 2,162                              |                               |                                  |                          | 69.7%                       |                                  |
| Moonee Valley          | 65.8%                         | 15:10                            | 1,535                  | 62.8%                         | 16:02                            | 1,724                              | 64.9%                        | 15:12                            | 1,730                              | 69.7%                         | 14:56                            | 1,852                    | 70.9%                       | 14:24                            |
| Moorabool              | 47.7%                         | 18:12                            | 555                    | 45.1%                         | 20:08                            | 552                                | 50.7%                        | 18:13                            | 566                                | 53.8%                         | 17:36                            | 520                      | 52.6%                       | 16:27                            |
| Merri-bek              | 70.9%                         | 14:33                            | 2,647                  | 65.0%                         | 15:24                            | 2,632                              | 71.2%                        | 14:25                            | 2,645                              | 73.8%                         | 13:35                            | 2,527                    | 72.9%                       | 14:00                            |
| Mornington Peninsula   | 63.4%                         | 15:14                            | 2,643                  | 58.3%                         | 16:16                            | 2,779                              | 60.5%                        | 15:40                            | 2,613                              | 63.3%                         | 15:21                            | 2,877                    | 64.6%                       | 15:03                            |
| Mount Alexander        | 52.2%                         | 18:37                            | 278                    | 41.2%                         | 21:33                            | 260                                | 40.3%                        | 20:58                            | 278                                | 44.2%                         | 21:19                            | 292                      | 42.0%                       | 20:38                            |
| Moyne                  | 38.2%                         | 20:01                            | 191                    | 35.1%                         | 20:41                            | 188                                | 35.6%                        | 20:18                            | 194                                | 32.6%                         | 21:01                            | 190                      | 43.5%                       | 18:48                            |
| Murrindindi            | 31.5%                         | 24:34                            | 286                    | 27.7%                         | 26:16                            | 260                                | 32.3%                        | 23:41                            | 229                                | 33.7%                         | 24:22                            | 261                      | 32.1%                       | 23:59                            |
| Nillumbik              | 50.3%                         | 17:53                            | 585                    | 43.0%                         | 18:57                            | 677                                | 46.3%                        | 17:50                            | 640                                | 52.3%                         | 17:08                            | 667                      | 53.8%                       | 16:32                            |
| Northern Grampians     | 51.7%                         | 19:40                            | 211                    | 63.3%                         | 16:28                            | 226                                | 57.8%                        | 17:46                            | 244                                | 62.8%                         | 15:53                            | 247                      | 56.5%                       | 17:48                            |
| Port Phillip           | 70.8%                         | 14:16                            | 1,481                  | 67.1%                         | 15:00                            | 1,365                              | 72.6%                        | 13:56                            | 1,397                              | 73.3%                         | 13:46                            | 1,607                    | 73.0%                       | 13:44                            |
| Pyrenees               | 29.9%                         | 22:24                            | 144                    | 23.0%                         | 24:05                            | 135                                | 26.7%                        | 22:29                            | 135                                | 37.4%                         | 22:08                            | 174                      | 32.1%                       | 22:27                            |
| Queenscliffe           | 62.9%                         | 17:56                            | 70                     | 53.7%                         | 15:51                            | 67                                 | 50.9%                        | 17:32                            | 57                                 | 54.7%                         | 17:27                            | 75                       | 55.9%                       | 15:21                            |
| South Gippsland        | 51.7%                         | 17:33                            | 482                    | 45.4%                         | 19:18                            | 456                                | 47.2%                        | 18:27                            | 487                                | 47.8%                         | 18:18                            | 513                      | 46.6%                       | 18:30                            |
| Southern Grampians     | 67.5%                         | 15:30                            | 249                    | 63.6%                         | 16:07                            | 228                                | 70.6%                        | 14:01                            | 211                                | 58.4%                         | 18:41                            | 267                      | 61.0%                       | 16:52                            |
| Stonnington            | 70.4%                         | 14:38                            | 1,126                  | 66.0%                         | 15:42                            | 1,245                              | 71.9%                        | 14:24                            | 1,216                              | 72.3%                         | 14:18                            | 1,374                    | 73.6%                       | 13:43                            |
| Strathbogie            | 33.7%                         | 23:19                            | 246                    | 25.5%                         | 24:43                            | 231                                | 30.4%                        | 22:12                            | 217                                | 33.6%                         | 23:14                            | 235                      | 32.7%                       | 22:20                            |
| Surf Coast             | 58.3%                         | 16:25                            | 448                    | 58.4%                         | 15:57                            | 425                                | 57.4%                        | 15:34                            | 350                                | 59.9%                         | 15:57                            | 461                      | 62.3%                       | 15:32                            |
| Swan Hill              | 63.3%                         | 16:06                            | 278                    | 66.0%                         | 15:49                            | 300                                | 71.7%                        | 14:16                            | 325                                | 68.5%                         | 15:56                            | 362                      | 63.5%                       | 16:36                            |
| Towong                 | 38.5%                         | 26:45                            | 104                    | 31.3%                         | 28:06                            | 99                                 | 33.7%                        | 27:59                            | 89                                 | 30.8%                         | 27:42                            | 107                      | 29.9%                       | 26:03                            |
| Wangaratta             | 68.0%                         | 15:08                            | 559                    | 66.4%                         | 15:26                            | 587                                | 69.0%                        | 15:29                            | 535                                | 67.4%                         | 16:01                            | 561                      | 68.3%                       | 15:58                            |
| Warrnambool            | 84.8%                         | 12:16                            | 500                    | 83.9%                         | 11:44                            | 529                                | 83.8%                        | 12:09                            | 538                                | 81.5%                         | 13:19                            | 615                      | 85.0%                       | 12:07                            |
| Wellington             | 48.1%                         | 20:03                            | 796                    | 50.4%                         | 20:08                            | 838                                | 55.6%                        | 18:42                            | 784                                | 52.7%                         | 18:28                            | 814                      | 53.4%                       | 18:31                            |
| West Wimmera           | 40.4%                         | 23:13                            | 57                     | 32.8%                         | 26:14                            | 58                                 | 22.7%                        | 30:22                            | 66                                 | 35.6%                         | 25:15                            | 59                       | 36.4%                       | 26:27                            |
| Whitehorse             | 69.0%                         | 14:38                            | 1,808                  | 67.6%                         | 15:03                            | 1,874                              | 70.0%                        | 14:34                            | 1,902                              | 73.3%                         | 13:36                            | 1,983                    | 73.5%                       | 13:35                            |
| Whittlesea             | 63.7%                         | 15:11                            | 3,164                  | 57.1%                         | 16:26                            | 3,457                              | 64.6%                        | 15:22                            | 3,254                              | 67.4%                         | 14:36                            | 3,317                    | 69.1%                       | 14:06                            |
| Wodonga                | 74.6%                         | 13:43                            | 685                    | 70.6%                         |                                  |                                    | 74.7%                        | 14:07                            | 683                                | 76.5%                         | 13:22                            | -                        | 76.7%                       | 13:38                            |
|                        |                               |                                  |                        |                               | 14:57                            | 759                                |                              |                                  |                                    |                               |                                  | 752                      |                             |                                  |
| Wyndham                | 65.4%                         | 15:02                            | 3,191                  | 61.7%                         | 15:58                            | 3,359                              | 68.1%                        | 14:28                            | 3,381                              | 71.4%                         | 14:05                            | 3,374                    | 68.3%                       | 14:33                            |
| Yarra Ranges           | 76.3%<br>52.7%                | 12:57                            | 1,268                  | 73.1%                         | 13:41                            | 1,221                              | 74.8%                        | 13:28                            | 1,266                              | 76.2%                         | 13:15                            | 1,354                    | 78.7%                       | 12:49<br>16:57                   |
| Yarra Ranges           | 52.7%                         | 17:46                            | 1,874                  | 47.9%                         | 18:38                            | 2,037                              | 53.7%                        | 17:11                            | 1,984                              | 55.4%                         | 16:52                            | 2,190                    | 55.8%                       | 16:57                            |
| Yarriambiack           | 28.4%                         | 23:04                            | 95                     | 30.6%                         | 26:42                            | 124                                | 36.2%                        | 25:45                            | 138                                | 36.7%                         | 25:15                            | 120                      | 39.7%                       | 24:40                            |
| Unincorporated         | .0%                           | 58:25                            | 11                     | 26.9%                         | 26:44                            | 26                                 | 39.7%                        | 26:08                            | 78                                 | 9.1%                          | 56:37                            | 11                       | .0%                         | 58:58                            |
| Interstate LGAs        | 47.4%                         | 20:43                            | 350                    | 44.8%                         | 19:54                            | 317                                | 42.1%                        | 20:56                            | 349                                | 52.8%                         | 19:47                            | 324                      | 49.9%                       | 19:52                            |
| Total AV               | 65.2%                         | 15:20                            | 92,413                 | 61.7%                         | 16:04                            | 97,509                             | 66.0%                        | 15:12                            | 96,594                             | 67.3%                         | 14:58                            | 99,833                   | 67.7%                       | 14:49                            |