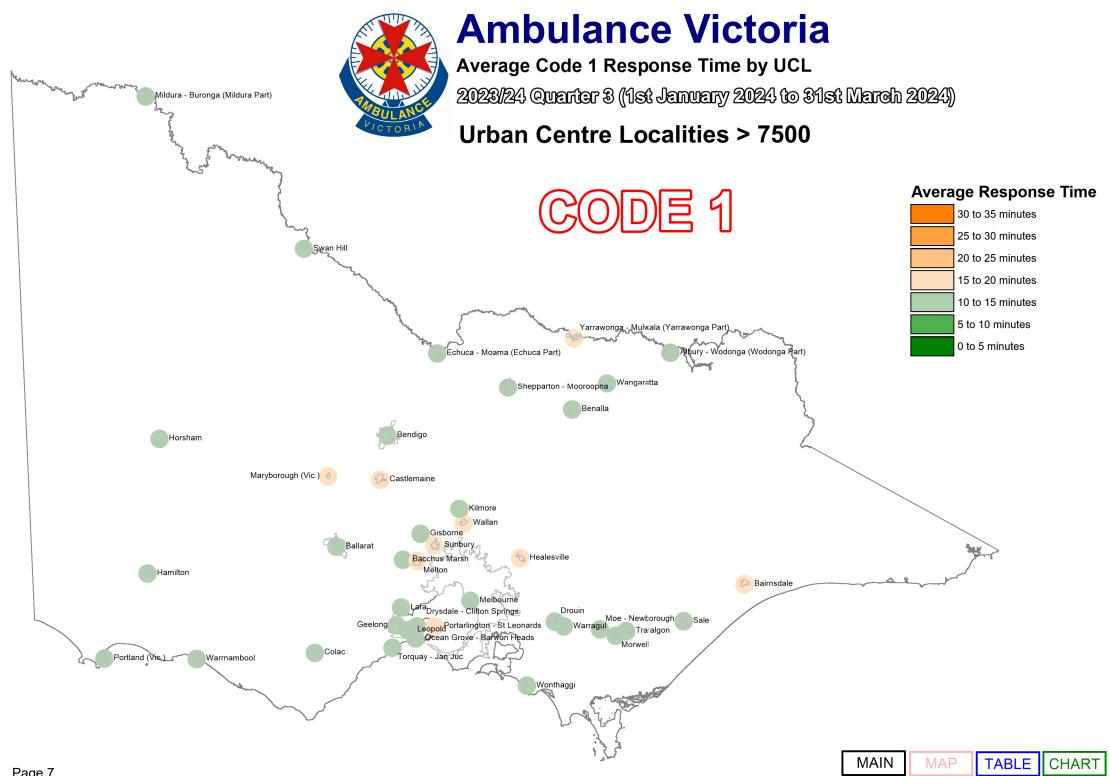

We designate those patients that require urgent paramedic and hospital care as "Code 1," and these patients receive a "lights and sirens" response. The tables below provide information about our Code 1 response time performance by both Local Government Area (LGA) and Urban Centres and Localities (UCL).