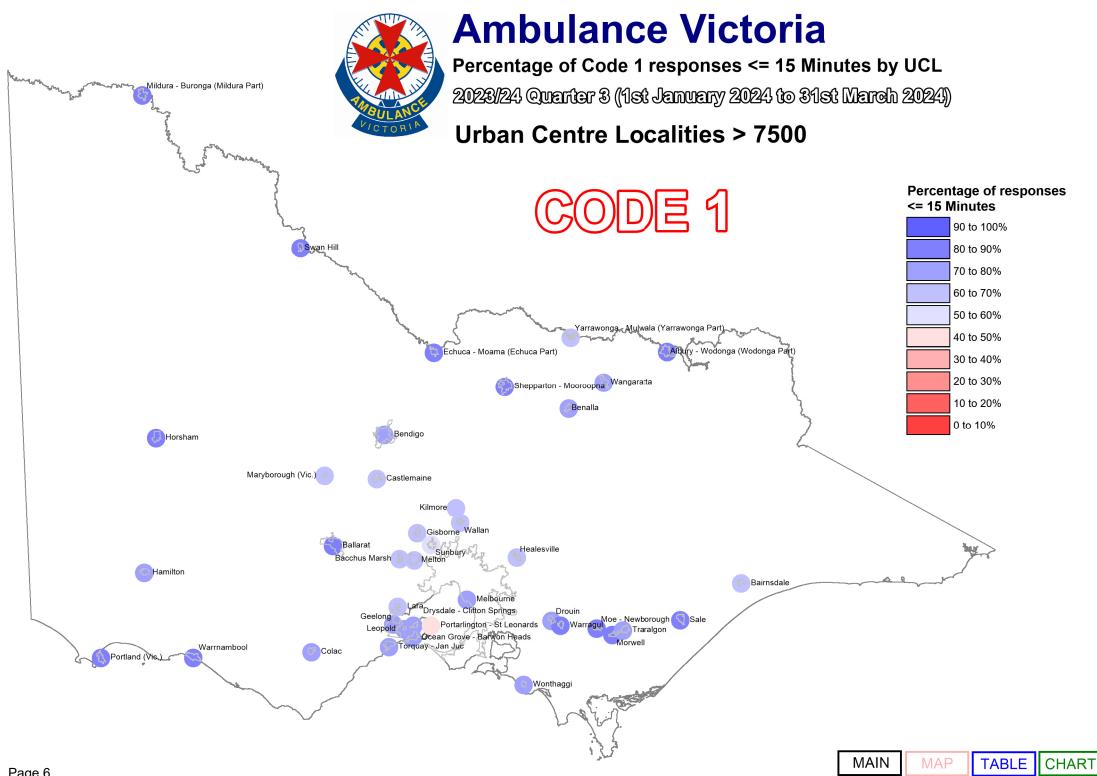

We designate those patients that require urgent paramedic and hospital care as "Code 1," and these patients receive a "lights and sirens" response. The tables below provide information about our Code 1 response time performance by both Local Government Area (LGA) and Urban Centres and Localities (UCL).

Report Navigation This table shows the response time measures published in this document. Clicking on the items Map, Table and Chart will take you to the appropriate page.

|        | Local Government Area                             | Urban Centre Locality                              |
|--------|---------------------------------------------------|----------------------------------------------------|
| CODE 1 | % <= 15 Minutes MAP TABLE CHAR  Average MAP TABLE | % <= 15 Minutes MAP TABLE CHART  Average MAP TABLE |
| CODE 2 | Average MAP TABLE CHAR                            | Average MAP TABLE CHART                            |

|                                      |                               | 3 202                               | 2/23                        |
|--------------------------------------|-------------------------------|-------------------------------------|-----------------------------|
| UCL Name                             | % Responses<br>< = 15 Minutes | Average<br>Response<br>Time Minutes | Total<br>Number<br>of First |
| Albury - Wodonga (Wodonga Part)      | 78.2%                         | 13:10                               | 620                         |
| Bacchus Marsh                        | 53.8%                         | 16:39                               | 357                         |
| Bairnsdale                           | 66.8%                         | 15:16                               | 328                         |
| Ballarat                             | 79.2%                         | 13:06                               | 2,094                       |
| Benalla                              | 68.3%                         | 15:04                               | 224                         |
| Bendigo                              | 69.3%                         | 14:49                               | 1,900                       |
| Castlemaine                          | 70.7%                         | 15:19                               | 174                         |
| Colac                                | 68.5%                         | 17:17                               | 178                         |
| Drouin                               | 71.9%                         | 14:33                               | 235                         |
| Drysdale - Clifton Springs           | 70.0%                         | 13:50                               | 270                         |
| Echuca - Moama (Echuca Part)         | 79.8%                         | 12:18                               | 253                         |
| Geelong                              | 75.6%                         | 13:21                               | 3,254                       |
| Gisborne                             | 65.4%                         | 14:28                               | 156                         |
| Hamilton                             | 87.4%                         | 10:40                               | 174                         |
| Healesville                          | 58.9%                         | 17:31                               | 146                         |
| Horsham                              | 85.9%                         | 11:37                               | 277                         |
| Kilmore                              | 66.9%                         | 14:19                               | 133                         |
| Lara                                 | 63.6%                         | 15:12                               | 214                         |
| Leopold                              | 75.4%                         | 11:51                               | 171                         |
| Maryborough (Vic.)                   | 59.9%                         | 18:20                               | 242                         |
| Melbourne                            | 68.1%                         | 14:39                               | 59,926                      |
| Melton                               | 55.6%                         | 17:02                               | 1,394                       |
| Mildura - Buronga (Mildura Part)     | 87.1%                         | 11:21                               | 742                         |
| Moe - Newborough                     | 77.0%                         | 12:27                               | 500                         |
| Morwell                              | 82.3%                         | 11:47                               | 509                         |
| Ocean Grove - Barwon Heads           | 74.3%                         | 12:51                               | 257                         |
| Portarlington - St Leonards          | 40.7%                         | 18:24                               | 189                         |
| Portland (Vic.)                      | 87.8%                         | 10:39                               | 189                         |
| Sale                                 | 79.1%                         | 12:54                               | 244                         |
| Shepparton - Mooroopna               | 78.0%                         | 13:13                               | 997                         |
| Sunbury                              | 59.0%                         | 15:44                               | 578                         |
| Swan Hill                            | 78.5%                         | 11:58                               | 158                         |
| Torquay - Jan Juc                    | 66.8%                         | 15:12                               | 250                         |
| Traralgon                            | 73.0%                         | 13:14                               | 589                         |
| Wallan                               | 55.1%                         | 16:06                               | 225                         |
| Wangaratta                           | 80.7%                         | 12:53                               | 451                         |
| Warragul                             | 75.0%                         | 13:04                               | 300                         |
| Warrnambool                          | 85.4%                         | 12:13                               | 479                         |
| Wonthaggi                            | 73.0%                         | 13:24                               | 185                         |
| Yarrawonga - Mulwala (Yarrawonga Par |                               | 15:19                               | 191                         |