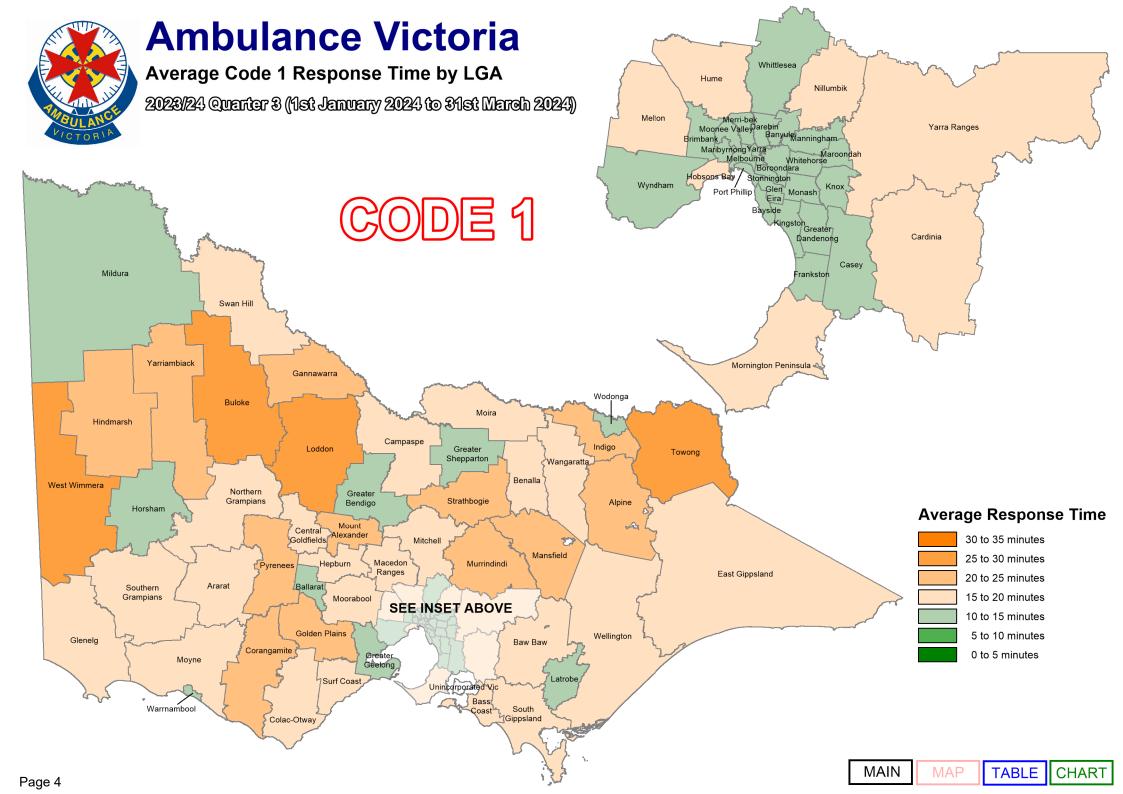

We designate those patients that require urgent paramedic and hospital care as "Code 1," and these patients receive a "lights and sirens" response. The tables below provide information about our Code 1 response time performance by both Local Government Area (LGA) and Urban Centres and Localities (UCL).

Report Navigation This table shows the response time measures published in this document. Clicking on the items Map, Table and Chart will take you to the appropriate page.

|        | Local Government Area                             | Urban Centre Locality                              |
|--------|---------------------------------------------------|----------------------------------------------------|
| CODE 1 | % <= 15 Minutes MAP TABLE CHAR  Average MAP TABLE | % <= 15 Minutes MAP TABLE CHART  Average MAP TABLE |
| CODE 2 | Average MAP TABLE CHAR                            | Average MAP TABLE CHART                            |