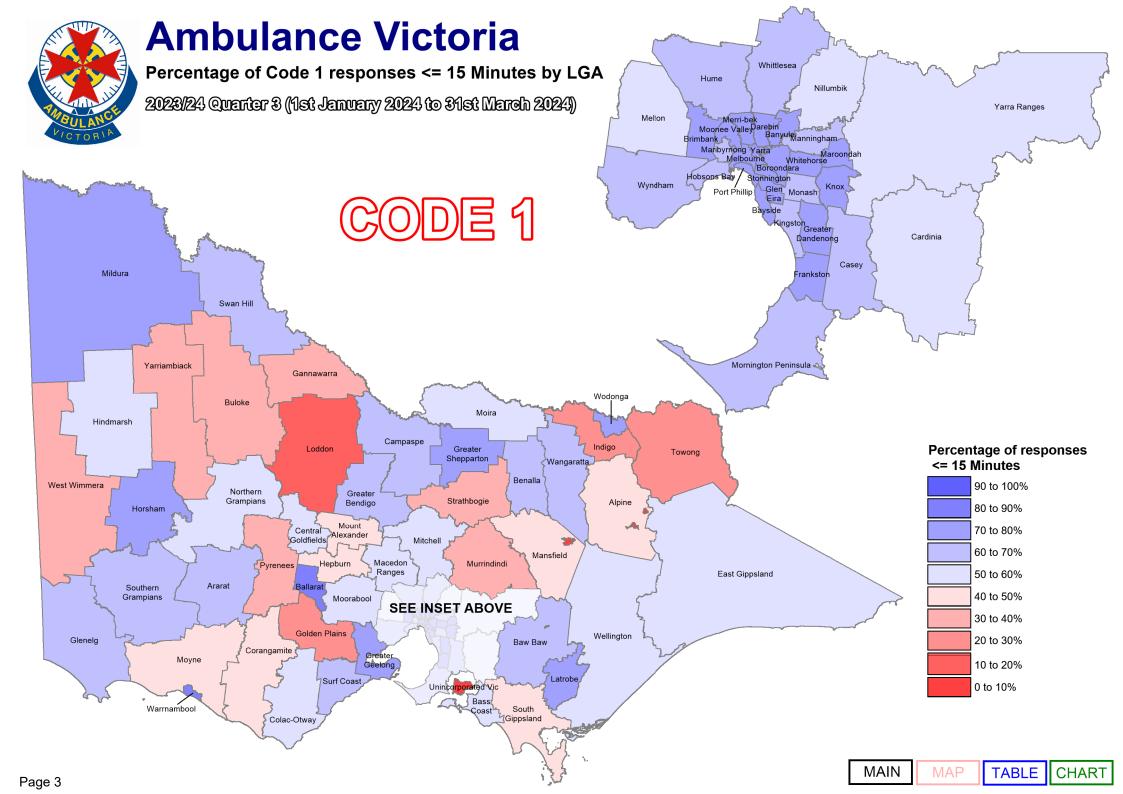

We designate those patients that require urgent paramedic and hospital care as "Code 1," and these patients receive a "lights and sirens" response. The tables below provide information about our Code 1 response time performance by both Local Government Area (LGA) and Urban Centres and Localities (UCL).

Report Navigation This table shows the response time measures published in this document. Clicking on the items Map, Table and Chart will take you to the appropriate page.

|        | Local Government Area                             | Urban Centre Locality                              |
|--------|---------------------------------------------------|----------------------------------------------------|
| CODE 1 | % <= 15 Minutes MAP TABLE CHAR  Average MAP TABLE | % <= 15 Minutes MAP TABLE CHART  Average MAP TABLE |
| CODE 2 | Average MAP TABLE CHAR                            | Average MAP TABLE CHART                            |