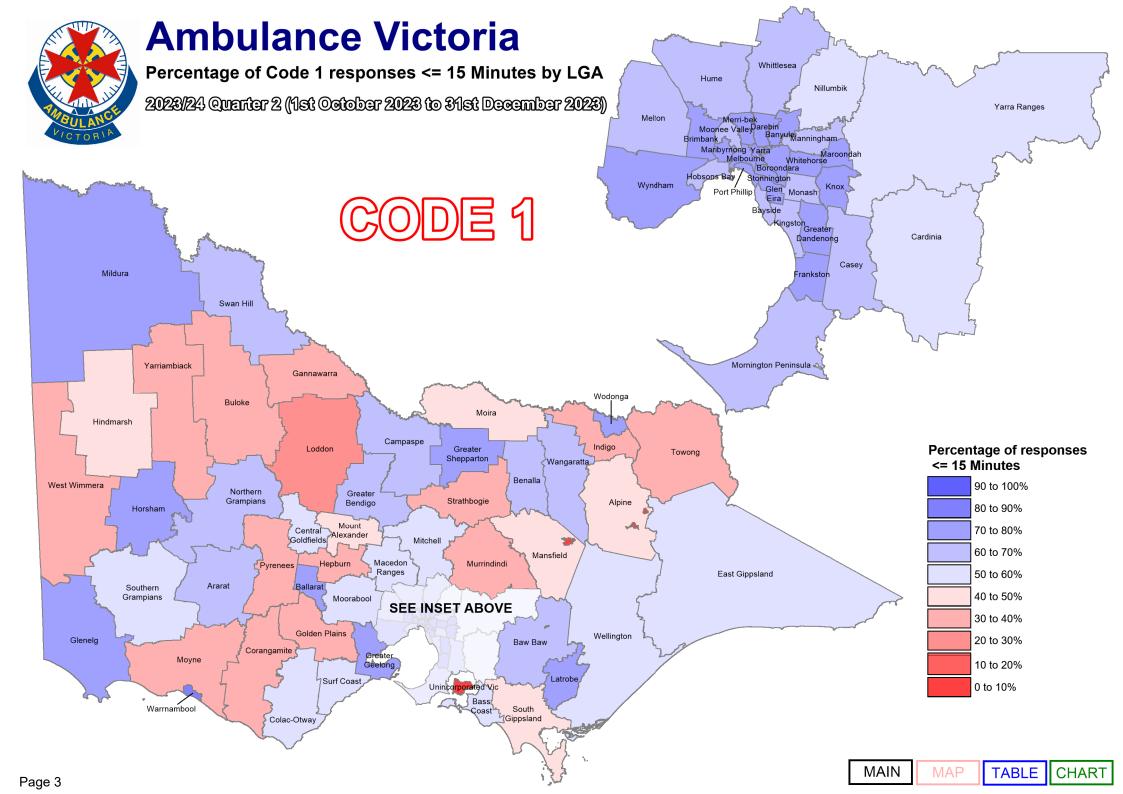

## 2023/24 Quarter 2 (1st October 2023 to 31st December 2023)

Ambulance Victoria has two official response time targets:

Respond to Code 1 incidents within 15 minutes for 85% of incidents state-wide, and Respond to Code 1 incidents within 15 minutes for 90% of incidents in centres with populations greater than 7,500.

We designate those patients that require urgent paramedic and hospital care as "Code 1," and these patients receive a "lights and sirens" response. The tables below provide information about our Code 1 response time performance by both Local Government Area (LGA) and Urban Centres and Localities (UCL).

|                                    | Qt                            | r <b>2 202</b>                   | 2/23                   | Qtr                           | 3 202                            | 2/23                     | Qtr                           | 4 202                            | 2/23                               | Qtı                           | · 1 202                          | 3/24                               | Qtr 2 20                      |                                  |
|------------------------------------|-------------------------------|----------------------------------|------------------------|-------------------------------|----------------------------------|--------------------------|-------------------------------|----------------------------------|------------------------------------|-------------------------------|----------------------------------|------------------------------------|-------------------------------|----------------------------------|
|                                    | % Responses<br>< = 15 Minutes | Average Response<br>Time Minutes | Number of<br>Responses | % Responses<br>< = 15 Minutes | Average Response<br>Time Minutes | Number of<br>t Responses | % Responses<br>< = 15 Minutes | Average Response<br>Time Minutes | Total Number of<br>First Responses | % Responses<br>< = 15 Minutes | Average Response<br>Time Minutes | Total Number of<br>First Responses | % Responses<br>< = 15 Minutes | Average Response<br>Time Minutes |
| LGA Name                           |                               |                                  | Tota                   |                               |                                  | Tota                     |                               |                                  |                                    |                               |                                  |                                    |                               |                                  |
| Alpine                             | 44.8%                         | 22:39                            | 194                    | 44.9%                         | 21:59                            | 196                      | 41.4%                         | 22:23                            | 191                                | 46.1%                         | 21:54                            | 154                                | 44.0%                         | 21:4                             |
| Ararat<br>Ballarat                 | 58.7%<br>75.6%                | 18:32<br>13:44                   | 2,191                  | 63.5%<br>77.5%                | 15:58<br>13:18                   | 2,162                    | 61.9%<br>75.8%                | 16:59<br>13:33                   | 210                                | 62.8%<br>79.4%                | 16:21<br>12:53                   | 2,089                              | 65.7%<br>76.8%                | 15:2<br>13:3                     |
| Banyule                            | 64.8%                         | 15:53                            | 1,753                  | 73.6%                         | 13:48                            | 1,603                    | 66.6%                         | 14:59                            | 1,837                              | 74.5%                         | 13:23                            | 1,692                              | 75.3%                         | 13:2                             |
| Bass Coast                         | 58.6%                         | 16:57                            | 830                    | 56.0%                         | 17:15                            | 756                      | 58.8%                         | 16:26                            | 740                                | 55.2%                         | 17:35                            | 710                                | 59.1%                         | 16:1                             |
| Baw Baw                            | 61.1%                         | 16:19                            | 969                    | 60.1%                         | 16:17                            | 859                      | 61.3%                         | 16:01                            | 934                                | 61.3%                         | 16:08                            | 984                                | 64.6%                         | 15:2                             |
| Bayside                            | 62.6%                         | 17:04                            | 1,026                  | 66.6%                         | 15:45                            | 922                      | 64.1%                         | 16:06                            | 1,023                              | 65.7%                         | 15:39                            | 982                                | 67.5%                         | 14:                              |
| Benalla<br>Boroondara              | 56.5%<br>63.5%                | 18:51<br>16:11                   | 1,637                  | 59.6%                         | 16:59                            | 267                      | 54.7%<br>66.0%                | 18:43<br>15:23                   | 298<br>1,642                       | 58.3%<br>71.0%                | 17:27<br>14:48                   | 240                                | 63.4%<br>73.8%                | 16: <sup>2</sup>                 |
| Brimbank                           | 59.8%                         | 16:30                            | 3,209                  | 69.2%<br>69.5%                | 14:42<br>14:31                   | 1,445<br>2,989           | 62.4%                         | 15:29                            | 3,097                              | 69.3%                         | 14:46                            | 1,547<br>3,063                     | 73.6%                         | 13:2                             |
| Buloke                             | 33.1%                         | 30:07                            | 127                    | 38.6%                         | 25:56                            | 88                       | 33.3%                         | 27:53                            | 93                                 | 33.3%                         | 28:37                            | 87                                 | 33.6%                         | 24:2                             |
| Campaspe                           | 55.4%                         | 17:20                            | 672                    | 57.9%                         | 16:37                            | 643                      | 55.7%                         | 17:12                            | 702                                | 61.3%                         | 15:54                            | 692                                | 60.6%                         | 15:5                             |
| Cardinia                           | 46.8%                         | 19:07                            | 1,660                  | 48.9%                         | 18:21                            | 1,577                    | 48.7%                         | 18:28                            | 1,628                              | 50.8%                         | 17:20                            | 1,721                              | 51.4%                         | 17:                              |
| Casey Central Goldfields           | 58.5%<br>49.8%                | 16:34<br>19:37                   | 5,006<br>301           | 63.2%                         | 15:14                            | 4,548                    | 60.9%                         | 15:54                            | 4,931                              | 64.7%                         | 14:58                            | 4,910                              | 64.6%                         | 15:1                             |
| Colac-Otway                        | 51.4%                         | 18:35                            | 243                    | 50.3%<br>54.8%                | 20:23<br>19:25                   | 304                      | 48.6%<br>55.3%                | 20:40<br>19:26                   | 325<br>302                         | 58.5%<br>59.5%                | 17:02<br>18:23                   | 316<br>274                         | 53.9%<br>54.4%                | 19:0<br>18:3                     |
| Corangamite                        | 42.1%                         | 20:24                            | 247                    | 40.3%                         | 20:22                            | 238                      | 42.0%                         | 21:27                            | 226                                | 40.7%                         | 21:41                            | 243                                | 36.9%                         | 22:0                             |
| Darebin                            | 68.0%                         | 15:25                            | 2,395                  | 76.1%                         | 13:27                            | 2,231                    | 70.3%                         | 14:44                            | 2,390                              | 75.6%                         | 13:32                            | 2,365                              | 77.4%                         | 13:1                             |
| East Gippsland                     | 52.3%                         | 19:26                            | 1,034                  | 47.6%                         | 20:09                            | 1,011                    | 49.6%                         | 19:43                            | 1,054                              | 54.0%                         | 18:43                            | 1,086                              | 53.2%                         | 18:4                             |
| Frankston                          | 66.3%                         | 15:15                            | 2,600                  | 71.9%                         | 13:43                            | 2,380                    | 66.2%                         | 14:54                            | 2,481                              | 72.0%                         | 13:51                            | 2,539                              | 70.8%                         | 14:                              |
| Gannawarra Glen Eira               | 41.3%<br>66.2%                | 24:25<br>16:25                   | 1,588                  | 41.0%<br>70.1%                | 22:50<br>14:26                   | 1,431                    | 38.3%<br>65.7%                | 24:06<br>15:37                   | 1,559                              | 39.7%<br>72.1%                | 23:49<br>14:08                   | 1,614                              | 38.9%<br>71.3%                | 23:3<br>14:2                     |
| Glenelg                            | 69.8%                         | 14:29                            | 331                    | 76.0%                         | 13:09                            | 334                      | 72.2%                         | 15:37                            | 338                                | 72.1%                         | 14:08                            | 356                                | 71.3%                         | 13:                              |
| Golden Plains                      | 27.4%                         | 22:35                            | 292                    | 23.0%                         | 21:40                            | 239                      | 24.7%                         | 21:48                            | 255                                | 30.5%                         | 21:41                            | 282                                | 31.6%                         | 20:4                             |
| Greater Bendigo                    | 62.0%                         | 16:40                            | 2,403                  | 63.8%                         | 16:02                            | 2,184                    | 62.5%                         | 15:52                            | 2,321                              | 63.7%                         | 15:38                            | 2,388                              | 63.5%                         | 15:4                             |
| Greater Dandenong                  | 68.1%                         | 15:03                            | 2,594                  | 73.4%                         | 13:32                            | 2,356                    | 68.9%                         | 14:34                            | 2,602                              | 72.4%                         | 13:57                            | 2,632                              | 74.3%                         | 13:4                             |
| Greater Geelong                    | 68.7%                         | 14:48                            | 4,935                  | 72.1%                         | 13:48                            | 4,671                    | 70.0%                         | 14:08                            | 4,773                              | 73.5%                         | 13:50                            | 4,695                              | 73.1%                         | 13:4                             |
| Greater Shepparton Hepburn         | 66.8%<br>35.3%                | 16:23<br>21:38                   | 1,469<br>255           | 68.6%<br>33.5%                | 14:46<br>21:15                   | 1,306<br>248             | 69.2%<br>35.1%                | 14:32<br>21:57                   | 1,363<br>271                       | 72.8%<br>36.8%                | 13:45<br>20:53                   | 1,466<br>272                       | 74.9%<br>36.5%                | 13:4<br>21:1                     |
| Hindmarsh                          | 47.7%                         | 24:17                            | 132                    | 47.9%                         | 22:58                            | 73                       | 44.0%                         | 24:03                            | 116                                | 53.2%                         | 21:03                            | 126                                | 49.5%                         | 21:                              |
| Hobsons Bay                        | 53.5%                         | 17:40                            | 1,440                  | 60.4%                         | 15:26                            | 1,276                    | 54.0%                         | 16:53                            | 1,345                              | 59.6%                         | 15:46                            | 1,218                              | 63.2%                         | 15:                              |
| Horsham                            | 78.3%                         | 13:09                            | 355                    | 79.3%                         | 13:05                            | 305                      | 79.9%                         | 12:33                            | 384                                | 79.5%                         | 12:21                            | 380                                | 78.4%                         | 12:4                             |
| Hume                               | 52.2%                         | 17:52                            | 4,781                  | 61.3%                         | 15:34                            | 4,303                    | 53.8%                         | 17:06                            | 4,639                              | 61.2%                         | 15:53                            | 4,470                              | 63.0%                         | 15:                              |
| Indigo<br>Kingston                 | 19.6%<br>63.8%                | 25:20<br>15:49                   | 2,234                  | 29.3%<br>70.8%                | 22:53<br>14:07                   | 225<br>1,954             | 26.9%<br>65.1%                | 24:43<br>15:08                   | 2,069                              | 32.4%<br>69.5%                | 23:29                            | 1,962                              | 34.5%<br>69.9%                | 21:<br>14:                       |
| Knox                               | 66.3%                         | 15:38                            | 2,023                  | 69.5%                         | 14:07                            | 1,876                    | 68.2%                         | 14:39                            | 2,089                              | 72.8%                         | 13:54                            | 2,070                              | 72.6%                         | 13:                              |
| Latrobe                            | 68.4%                         | 14:16                            | 1,992                  | 72.6%                         | 13:23                            | 1,851                    | 71.0%                         | 13:44                            | 1,837                              | 73.8%                         | 12:58                            | 1,980                              | 73.5%                         | 13:0                             |
| Loddon                             | 28.7%                         | 28:29                            | 167                    | 28.9%                         | 25:19                            | 135                      | 30.3%                         | 26:24                            | 155                                | 24.3%                         | 25:58                            | 144                                | 29.3%                         | 25:                              |
| Macedon Ranges                     | 50.7%                         | 18:00                            | 726                    | 56.2%                         | 16:21                            | 650                      | 54.6%                         | 16:22                            | 698                                | 54.8%                         | 16:52                            | 701                                | 55.4%                         | 16:                              |
| Manningham                         | 59.1%                         | 16:56                            | 1,480                  | 63.7%                         | 15:52                            | 1,285                    | 64.5%                         | 15:19                            | 1,382                              | 64.9%                         | 15:09                            | 1,372                              | 68.5%                         | 14:4                             |
| Mansfield  Maribyrnong             | 31.4%<br>63.2%                | 28:50<br>16:07                   | 1,310                  | 45.2%<br>68.3%                | 20:45<br>14:48                   | 1,121                    | 40.4%<br>61.9%                | 24:53<br>15:45                   | 136                                | 58.0%<br>67.1%                | 18:14<br>15:04                   | 1,264                              | 43.7%<br>70.8%                | 23:0<br>14:                      |
| Maroondah                          | 65.9%                         | 16:01                            | 1,626                  | 72.1%                         | 14:46                            | 1,121                    | 67.0%                         | 15:22                            | 1,647                              | 73.0%                         | 13:55                            | 1,587                              | 71.3%                         | 13:4                             |
| Melbourne                          | 71.4%                         | 14:24                            | 3,069                  | 76.3%                         | 12:49                            | 2,943                    | 71.9%                         | 14:02                            | 2,698                              | 76.4%                         | 12:51                            | 2,919                              | 78.3%                         | 12:4                             |
| Melton                             | 44.7%                         | 19:21                            | 2,998                  | 56.2%                         | 16:38                            | 2,676                    | 51.4%                         | 17:45                            | 2,844                              | 57.2%                         | 16:40                            | 3,005                              | 60.0%                         | 16:                              |
| Mildura                            | 74.4%                         | 13:40                            | 1,075                  | 75.2%                         | 13:44                            | 1,039                    | 72.1%                         | 14:14                            | 1,112                              | 75.9%                         | 13:30                            | 1,103                              | 75.6%                         | 13:                              |
| Mitchell<br>Moira                  | 50.1%                         | 19:10                            | 854                    | 52.6%                         | 17:22                            | 797                      | 53.2%                         | 17:42                            | 870                                | 54.5%                         | 16:54                            | 842                                | 54.7%                         | 17:0                             |
| Monash                             | 45.4%<br>63.2%                | 21:28<br>15:58                   | 2,265                  | 49.6%<br>66.5%                | 19:23<br>15:14                   | 633<br>2,161             | 50.2%<br>65.1%                | 19:16<br>15:31                   | 2,280                              | 51.6%<br>68.2%                | 18:27<br>15:02                   | 2,162                              | 48.0%<br>69.4%                | 18:!<br>14::                     |
| Moonee Valley                      | 59.9%                         | 16:51                            | 1,824                  | 65.8%                         | 15:10                            | 1,535                    | 62.8%                         | 16:02                            | 1,724                              | 64.9%                         | 15:12                            | 1,730                              | 69.7%                         | 14:                              |
| Moorabool                          | 39.2%                         | 21:18                            | 612                    | 47.7%                         | 18:12                            | 555                      | 45.1%                         | 20:08                            | 552                                | 50.7%                         | 18:13                            | 566                                | 53.8%                         | 17:3                             |
| Merri-bek                          | 62.3%                         | 16:18                            | 2,689                  | 70.9%                         | 14:33                            | 2,647                    | 65.0%                         | 15:24                            | 2,632                              | 71.2%                         | 14:25                            | 2,645                              | 73.8%                         | 13:3                             |
| Mornington Peninsula               | 58.9%                         | 16:04                            | 2,754                  | 63.4%                         | 15:14                            | 2,643                    | 58.3%                         | 16:16                            | 2,779                              | 60.5%                         | 15:40                            | 2,613                              | 63.3%                         | 15:2                             |
| Mount Alexander                    | 38.2%                         | 21:54                            | 309<br>202             | 52.2%<br>38.2%                | 18:37<br>20:01                   | 278<br>191               | 41.2%<br>35.1%                | 21:33                            | 260<br>188                         | 40.3%<br>35.6%                | 20:58                            | 278<br>194                         | 44.2%<br>32.6%                | 21: <sup>-</sup><br>21:0         |
| Moyne<br>Murrindindi               | 29.5%                         | 25:33                            | 202                    | 38.2%                         | 20:01                            | 286                      | 27.7%                         | 26:16                            | 260                                | 35.6%                         | 20:18                            | 229                                | 32.6%                         | 21:0                             |
| Nillumbik                          | 40.4%                         | 20:03                            | 666                    | 50.3%                         | 17:53                            | 585                      | 43.0%                         | 18:57                            | 677                                | 46.3%                         | 17:50                            | 640                                | 52.3%                         | 17:0                             |
| Northern Grampians                 | 56.4%                         | 18:48                            | 227                    | 51.7%                         | 19:40                            | 211                      | 63.3%                         | 16:28                            | 226                                | 57.8%                         | 17:46                            | 244                                | 62.8%                         | 15:                              |
| Port Phillip                       | 66.9%                         | 15:15                            | 1,478                  | 70.8%                         | 14:16                            | 1,481                    | 67.1%                         | 15:00                            | 1,365                              | 72.6%                         | 13:56                            | 1,397                              | 73.3%                         | 13:4                             |
| Pyrenees                           | 30.4%                         | 23:59                            | 158                    | 29.9%                         | 22:24                            | 144                      | 23.0%                         | 24:05                            | 135                                | 26.7%                         | 22:29                            | 135                                | 37.4%                         | 22:0                             |
| Queenscliffe South Gippsland       | 50.6%<br>43.8%                | 17:38<br>19:07                   | 77<br>541              | 62.9%<br>51.7%                | 17:56<br>17:33                   | 70<br>482                | 53.7%<br>45.4%                | 15:51<br>19:18                   | 456                                | 50.9%<br>47.2%                | 17:32<br>18:27                   | 487                                | 54.7%<br>47.8%                | 17:                              |
| South Gippsiand Southern Grampians | 60.7%                         | 17:10                            | 219                    | 67.5%                         | 17:33                            | 249                      | 63.6%                         | 16:07                            | 228                                | 70.6%                         | 14:01                            | 211                                | 47.8%<br>58.4%                | 18:                              |
| Stonnington                        | 66.2%                         | 15:43                            | 1,189                  | 70.4%                         | 14:38                            | 1,126                    | 66.0%                         | 15:42                            | 1,245                              | 71.9%                         | 14:24                            | 1,216                              | 72.3%                         | 14:                              |
| Strathbogie                        | 28.3%                         | 24:10                            | 212                    | 33.7%                         | 23:19                            | 246                      | 25.5%                         | 24:43                            | 231                                | 30.4%                         | 22:12                            | 217                                | 33.6%                         | 23:                              |
| Surf Coast                         | 55.2%                         | 17:13                            | 498                    | 58.3%                         | 16:25                            | 448                      | 58.4%                         | 15:57                            | 425                                | 57.4%                         | 15:34                            | 350                                | 59.9%                         | 15:                              |
| Swan Hill                          | 68.5%                         | 16:30                            | 330                    | 63.3%                         | 16:06                            | 278                      | 66.0%                         | 15:49                            | 300                                | 71.7%                         | 14:16                            | 325                                | 68.5%                         | 15:                              |
| Towong<br>Wangaratta               | 22.7%<br>64.2%                | 30:09<br>16:10                   | 606                    | 38.5%<br>68.0%                | 26:45<br>15:08                   | 104<br>559               | 31.3%<br>66.4%                | 28:06<br>15:26                   | 99<br>587                          | 33.7%<br>69.0%                | 27:59<br>15:29                   | 535                                | 30.8%<br>67.4%                | 27:4<br>16:6                     |
| Warrnambool                        | 80.3%                         | 13:18                            | 613                    | 84.8%                         | 15:08                            | 500                      | 83.9%                         | 11:44                            | 529                                | 83.8%                         | 15:29                            | 535                                | 81.5%                         | 16:0                             |
| Wellington                         | 49.9%                         | 19:58                            | 813                    | 48.1%                         | 20:03                            | 796                      | 50.4%                         | 20:08                            | 838                                | 55.6%                         | 18:42                            | 784                                | 52.7%                         | 18:                              |
| West Wimmera                       | 29.2%                         | 28:55                            | 72                     | 40.4%                         | 23:13                            | 57                       | 32.8%                         | 26:14                            | 58                                 | 22.7%                         | 30:22                            | 66                                 | 35.6%                         | 25:                              |
| Whitehorse                         | 65.5%                         | 15:49                            | 1,967                  | 69.0%                         | 14:38                            | 1,808                    | 67.6%                         | 15:03                            | 1,874                              | 70.0%                         | 14:34                            | 1,902                              | 73.3%                         | 13:                              |
| Whittlesea                         | 56.2%                         | 16:58                            | 3,606                  | 63.7%                         | 15:11                            | 3,164                    | 57.1%                         | 16:26                            | 3,457                              | 64.6%                         | 15:22                            | 3,254                              | 67.4%                         | 14:                              |
| Woodonga                           | 71.5%                         | 14:32                            | 722                    | 74.6%                         | 13:43                            | 685                      | 70.6%                         | 14:57                            | 759                                | 74.7%                         | 14:07                            | 683                                | 76.5%                         | 13:                              |
| Wyndham<br>Yarra                   | 59.3%<br>70.4%                | 16:36<br>14:53                   | 3,352<br>1,410         | 65.4%<br>76.3%                | 15:02                            | 3,191                    | 61.7%<br>73.1%                | 15:58<br>13:41                   | 3,359<br>1,221                     | 68.1%<br>74.8%                | 14:28<br>13:28                   | 3,381<br>1,266                     | 71.4%<br>76.2%                | 14:0                             |
| Yarra Ranges                       | 47.5%                         | 19:45                            | 2,181                  | 76.3%<br>52.7%                | 12:57<br>17:46                   | 1,268<br>1,874           | 47.9%                         | 13:41                            | 2,037                              | 53.7%                         | 13:28                            | 1,266<br>1,984                     | 76.2%<br>55.4%                | 13:                              |
| Yarriambiack                       | 30.2%                         | 24:42                            | 129                    | 28.4%                         | 23:04                            | 95                       | 30.6%                         | 26:42                            | 124                                | 36.2%                         | 25:45                            | 138                                | 36.7%                         | 25:                              |
| Unincorporated                     | .0%                           | 37:57                            | 2                      | .0%                           | 58:25                            | 11                       | 26.9%                         | 26:44                            | 26                                 | 39.7%                         | 26:08                            | 78                                 | 9.1%                          | 56:3                             |
| Interstate                         | 50.4%                         | 20:25                            | 337                    | 47.4%                         | 20:43                            | 350                      | 44.8%                         | 19:54                            | 317                                | 42.1%                         | 20:56                            | 349                                | 52.8%                         | 19:4                             |
| Total AV                           | 60.2%                         | 16:44                            | 100,238                | 65.2%                         | 15:20                            | 92,413                   | 61.7%                         | 16:04                            | 97,509                             | 66.0%                         | 15:12                            | 96,594                             | 67.3%                         | 14:                              |