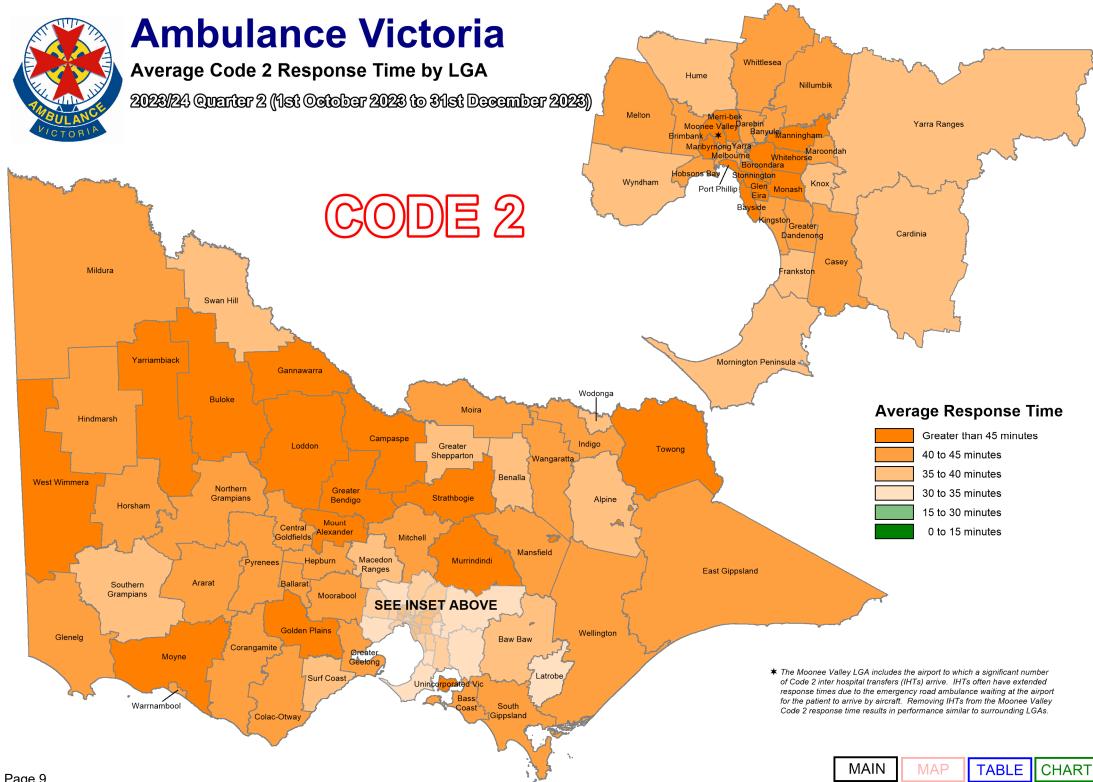

Code 2 incidents are acute, but not time critical and do not require a lights and sirens response. AV's average Code 2 response time performance has also been provided.

As part of our process of continual improvement, the response time performance shown below has been calculated using data sourced from the Computer Aided Dispatch (CAD) system used across Victoria. Definitions can be found in the Glossary at the end of this document.