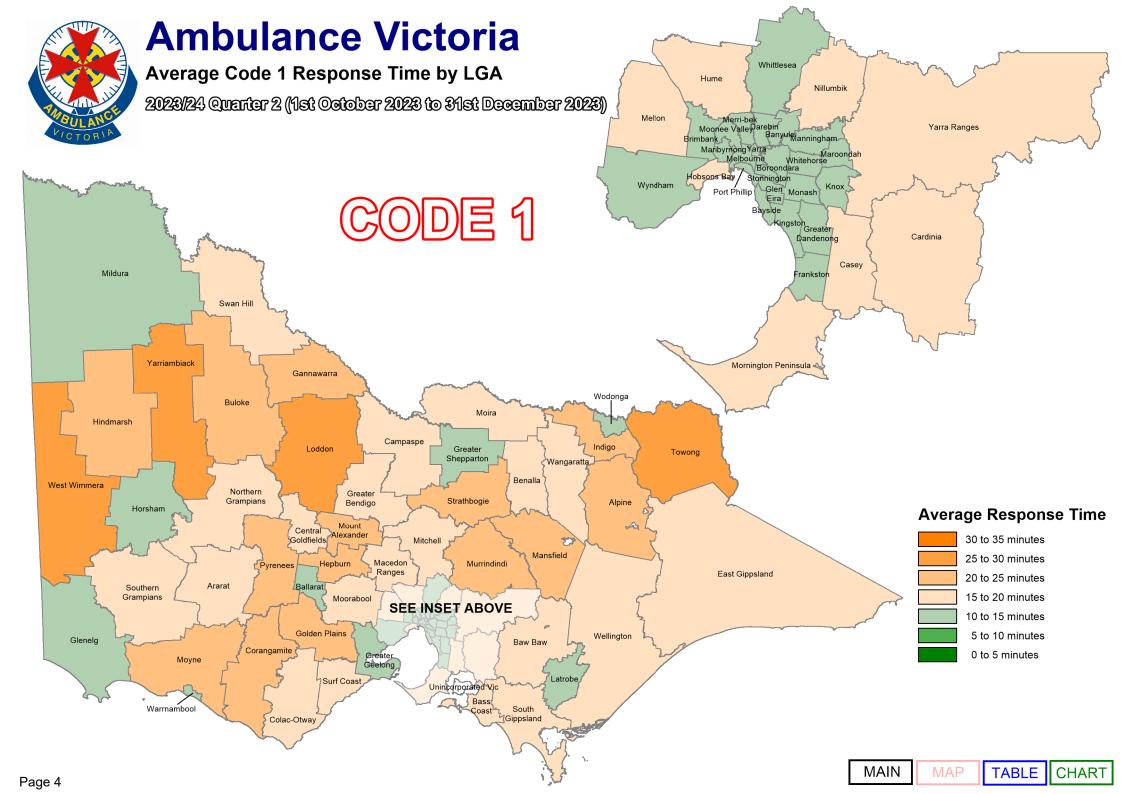

We designate those patients that require urgent paramedic and hospital care as "Code 1," and these patients receive a "lights and sirens" response. The tables below provide information about our Code 1 response time performance by both Local Government Area (LGA) and Urban Centres and Localities (UCL).

|                                    | Qt                            | r <b>2 202</b>                   | 2/23                   | Qtr                           | 3 202                            | 2/23                     | Qtr                           | 4 202                            | 2/23                               | Qtı                           | · 1 202                          | 3/24                               | Qtr 2 20                      |                                  |
|------------------------------------|-------------------------------|----------------------------------|------------------------|-------------------------------|----------------------------------|--------------------------|-------------------------------|----------------------------------|------------------------------------|-------------------------------|----------------------------------|------------------------------------|-------------------------------|----------------------------------|
|                                    | % Responses<br>< = 15 Minutes | Average Response<br>Time Minutes | Number of<br>Responses | % Responses<br>< = 15 Minutes | Average Response<br>Time Minutes | Number of<br>t Responses | % Responses<br>< = 15 Minutes | Average Response<br>Time Minutes | Total Number of<br>First Responses | % Responses<br>< = 15 Minutes | Average Response<br>Time Minutes | Total Number of<br>First Responses | % Responses<br>< = 15 Minutes | Average Response<br>Time Minutes |
| LGA Name                           |                               |                                  | Tota                   |                               |                                  | Tota                     |                               |                                  |                                    |                               |                                  |                                    |                               |                                  |
| Alpine                             | 44.8%                         | 22:39                            | 194                    | 44.9%                         | 21:59                            | 196                      | 41.4%                         | 22:23                            | 191                                | 46.1%                         | 21:54                            | 154                                | 44.0%                         | 21:4                             |
| Ararat<br>Ballarat                 | 58.7%<br>75.6%                | 18:32<br>13:44                   | 2,191                  | 63.5%<br>77.5%                | 15:58<br>13:18                   | 2,162                    | 61.9%<br>75.8%                | 16:59<br>13:33                   | 210                                | 62.8%<br>79.4%                | 16:21<br>12:53                   | 2,089                              | 65.7%<br>76.8%                | 15:2<br>13:3                     |
| Banyule                            | 64.8%                         | 15:53                            | 1,753                  | 73.6%                         | 13:48                            | 1,603                    | 66.6%                         | 14:59                            | 1,837                              | 74.5%                         | 13:23                            | 1,692                              | 75.3%                         | 13:2                             |
| Bass Coast                         | 58.6%                         | 16:57                            | 830                    | 56.0%                         | 17:15                            | 756                      | 58.8%                         | 16:26                            | 740                                | 55.2%                         | 17:35                            | 710                                | 59.1%                         | 16:1                             |
| Baw Baw                            | 61.1%                         | 16:19                            | 969                    | 60.1%                         | 16:17                            | 859                      | 61.3%                         | 16:01                            | 934                                | 61.3%                         | 16:08                            | 984                                | 64.6%                         | 15:2                             |
| Bayside                            | 62.6%                         | 17:04                            | 1,026                  | 66.6%                         | 15:45                            | 922                      | 64.1%                         | 16:06                            | 1,023                              | 65.7%                         | 15:39                            | 982                                | 67.5%                         | 14:                              |
| Benalla<br>Boroondara              | 56.5%<br>63.5%                | 18:51<br>16:11                   | 1,637                  | 59.6%                         | 16:59                            | 267                      | 54.7%<br>66.0%                | 18:43<br>15:23                   | 298<br>1,642                       | 58.3%<br>71.0%                | 17:27<br>14:48                   | 240                                | 63.4%<br>73.8%                | 16: <sup>2</sup>                 |
| Brimbank                           | 59.8%                         | 16:30                            | 3,209                  | 69.2%<br>69.5%                | 14:42<br>14:31                   | 1,445<br>2,989           | 62.4%                         | 15:29                            | 3,097                              | 69.3%                         | 14:46                            | 1,547<br>3,063                     | 73.6%                         | 13:2                             |
| Buloke                             | 33.1%                         | 30:07                            | 127                    | 38.6%                         | 25:56                            | 88                       | 33.3%                         | 27:53                            | 93                                 | 33.3%                         | 28:37                            | 87                                 | 33.6%                         | 24:2                             |
| Campaspe                           | 55.4%                         | 17:20                            | 672                    | 57.9%                         | 16:37                            | 643                      | 55.7%                         | 17:12                            | 702                                | 61.3%                         | 15:54                            | 692                                | 60.6%                         | 15:5                             |
| Cardinia                           | 46.8%                         | 19:07                            | 1,660                  | 48.9%                         | 18:21                            | 1,577                    | 48.7%                         | 18:28                            | 1,628                              | 50.8%                         | 17:20                            | 1,721                              | 51.4%                         | 17:                              |
| Casey Central Goldfields           | 58.5%<br>49.8%                | 16:34<br>19:37                   | 5,006<br>301           | 63.2%                         | 15:14                            | 4,548                    | 60.9%                         | 15:54                            | 4,931                              | 64.7%                         | 14:58                            | 4,910                              | 64.6%                         | 15:1                             |
| Colac-Otway                        | 51.4%                         | 18:35                            | 243                    | 50.3%<br>54.8%                | 20:23<br>19:25                   | 304                      | 48.6%<br>55.3%                | 20:40<br>19:26                   | 325<br>302                         | 58.5%<br>59.5%                | 17:02<br>18:23                   | 316<br>274                         | 53.9%<br>54.4%                | 19:0<br>18:3                     |
| Corangamite                        | 42.1%                         | 20:24                            | 247                    | 40.3%                         | 20:22                            | 238                      | 42.0%                         | 21:27                            | 226                                | 40.7%                         | 21:41                            | 243                                | 36.9%                         | 22:0                             |
| Darebin                            | 68.0%                         | 15:25                            | 2,395                  | 76.1%                         | 13:27                            | 2,231                    | 70.3%                         | 14:44                            | 2,390                              | 75.6%                         | 13:32                            | 2,365                              | 77.4%                         | 13:1                             |
| East Gippsland                     | 52.3%                         | 19:26                            | 1,034                  | 47.6%                         | 20:09                            | 1,011                    | 49.6%                         | 19:43                            | 1,054                              | 54.0%                         | 18:43                            | 1,086                              | 53.2%                         | 18:4                             |
| Frankston                          | 66.3%                         | 15:15                            | 2,600                  | 71.9%                         | 13:43                            | 2,380                    | 66.2%                         | 14:54                            | 2,481                              | 72.0%                         | 13:51                            | 2,539                              | 70.8%                         | 14:                              |
| Gannawarra Glen Eira               | 41.3%<br>66.2%                | 24:25<br>16:25                   | 1,588                  | 41.0%<br>70.1%                | 22:50<br>14:26                   | 1,431                    | 38.3%<br>65.7%                | 24:06<br>15:37                   | 1,559                              | 39.7%<br>72.1%                | 23:49<br>14:08                   | 1,614                              | 38.9%<br>71.3%                | 23:3<br>14:2                     |
| Glenelg                            | 69.8%                         | 14:29                            | 331                    | 76.0%                         | 13:09                            | 334                      | 72.2%                         | 15:37                            | 338                                | 72.1%                         | 14:08                            | 356                                | 71.3%                         | 13:                              |
| Golden Plains                      | 27.4%                         | 22:35                            | 292                    | 23.0%                         | 21:40                            | 239                      | 24.7%                         | 21:48                            | 255                                | 30.5%                         | 21:41                            | 282                                | 31.6%                         | 20:4                             |
| Greater Bendigo                    | 62.0%                         | 16:40                            | 2,403                  | 63.8%                         | 16:02                            | 2,184                    | 62.5%                         | 15:52                            | 2,321                              | 63.7%                         | 15:38                            | 2,388                              | 63.5%                         | 15:4                             |
| Greater Dandenong                  | 68.1%                         | 15:03                            | 2,594                  | 73.4%                         | 13:32                            | 2,356                    | 68.9%                         | 14:34                            | 2,602                              | 72.4%                         | 13:57                            | 2,632                              | 74.3%                         | 13:4                             |
| Greater Geelong                    | 68.7%                         | 14:48                            | 4,935                  | 72.1%                         | 13:48                            | 4,671                    | 70.0%                         | 14:08                            | 4,773                              | 73.5%                         | 13:50                            | 4,695                              | 73.1%                         | 13:4                             |
| Greater Shepparton Hepburn         | 66.8%<br>35.3%                | 16:23<br>21:38                   | 1,469<br>255           | 68.6%<br>33.5%                | 14:46<br>21:15                   | 1,306<br>248             | 69.2%<br>35.1%                | 14:32<br>21:57                   | 1,363<br>271                       | 72.8%<br>36.8%                | 13:45<br>20:53                   | 1,466<br>272                       | 74.9%<br>36.5%                | 13:4<br>21:1                     |
| Hindmarsh                          | 47.7%                         | 24:17                            | 132                    | 47.9%                         | 22:58                            | 73                       | 44.0%                         | 24:03                            | 116                                | 53.2%                         | 21:03                            | 126                                | 49.5%                         | 21:                              |
| Hobsons Bay                        | 53.5%                         | 17:40                            | 1,440                  | 60.4%                         | 15:26                            | 1,276                    | 54.0%                         | 16:53                            | 1,345                              | 59.6%                         | 15:46                            | 1,218                              | 63.2%                         | 15:                              |
| Horsham                            | 78.3%                         | 13:09                            | 355                    | 79.3%                         | 13:05                            | 305                      | 79.9%                         | 12:33                            | 384                                | 79.5%                         | 12:21                            | 380                                | 78.4%                         | 12:4                             |
| Hume                               | 52.2%                         | 17:52                            | 4,781                  | 61.3%                         | 15:34                            | 4,303                    | 53.8%                         | 17:06                            | 4,639                              | 61.2%                         | 15:53                            | 4,470                              | 63.0%                         | 15:                              |
| Indigo<br>Kingston                 | 19.6%<br>63.8%                | 25:20<br>15:49                   | 2,234                  | 29.3%<br>70.8%                | 22:53<br>14:07                   | 225<br>1,954             | 26.9%<br>65.1%                | 24:43<br>15:08                   | 2,069                              | 32.4%<br>69.5%                | 23:29                            | 1,962                              | 34.5%<br>69.9%                | 21:<br>14:                       |
| Knox                               | 66.3%                         | 15:38                            | 2,023                  | 69.5%                         | 14:07                            | 1,876                    | 68.2%                         | 14:39                            | 2,089                              | 72.8%                         | 13:54                            | 2,070                              | 72.6%                         | 13:                              |
| Latrobe                            | 68.4%                         | 14:16                            | 1,992                  | 72.6%                         | 13:23                            | 1,851                    | 71.0%                         | 13:44                            | 1,837                              | 73.8%                         | 12:58                            | 1,980                              | 73.5%                         | 13:0                             |
| Loddon                             | 28.7%                         | 28:29                            | 167                    | 28.9%                         | 25:19                            | 135                      | 30.3%                         | 26:24                            | 155                                | 24.3%                         | 25:58                            | 144                                | 29.3%                         | 25:                              |
| Macedon Ranges                     | 50.7%                         | 18:00                            | 726                    | 56.2%                         | 16:21                            | 650                      | 54.6%                         | 16:22                            | 698                                | 54.8%                         | 16:52                            | 701                                | 55.4%                         | 16:                              |
| Manningham                         | 59.1%                         | 16:56                            | 1,480                  | 63.7%                         | 15:52                            | 1,285                    | 64.5%                         | 15:19                            | 1,382                              | 64.9%                         | 15:09                            | 1,372                              | 68.5%                         | 14:4                             |
| Mansfield  Maribyrnong             | 31.4%<br>63.2%                | 28:50<br>16:07                   | 1,310                  | 45.2%<br>68.3%                | 20:45<br>14:48                   | 1,121                    | 40.4%<br>61.9%                | 24:53<br>15:45                   | 136                                | 58.0%<br>67.1%                | 18:14<br>15:04                   | 1,264                              | 43.7%<br>70.8%                | 23:0<br>14:                      |
| Maroondah                          | 65.9%                         | 16:01                            | 1,626                  | 72.1%                         | 14:46                            | 1,121                    | 67.0%                         | 15:22                            | 1,647                              | 73.0%                         | 13:55                            | 1,587                              | 71.3%                         | 13:4                             |
| Melbourne                          | 71.4%                         | 14:24                            | 3,069                  | 76.3%                         | 12:49                            | 2,943                    | 71.9%                         | 14:02                            | 2,698                              | 76.4%                         | 12:51                            | 2,919                              | 78.3%                         | 12:4                             |
| Melton                             | 44.7%                         | 19:21                            | 2,998                  | 56.2%                         | 16:38                            | 2,676                    | 51.4%                         | 17:45                            | 2,844                              | 57.2%                         | 16:40                            | 3,005                              | 60.0%                         | 16:                              |
| Mildura                            | 74.4%                         | 13:40                            | 1,075                  | 75.2%                         | 13:44                            | 1,039                    | 72.1%                         | 14:14                            | 1,112                              | 75.9%                         | 13:30                            | 1,103                              | 75.6%                         | 13:                              |
| Mitchell<br>Moira                  | 50.1%                         | 19:10                            | 854                    | 52.6%                         | 17:22                            | 797                      | 53.2%                         | 17:42                            | 870                                | 54.5%                         | 16:54                            | 842                                | 54.7%                         | 17:0                             |
| Monash                             | 45.4%<br>63.2%                | 21:28<br>15:58                   | 2,265                  | 49.6%<br>66.5%                | 19:23<br>15:14                   | 633<br>2,161             | 50.2%<br>65.1%                | 19:16<br>15:31                   | 2,280                              | 51.6%<br>68.2%                | 18:27<br>15:02                   | 2,162                              | 48.0%<br>69.4%                | 18:!<br>14::                     |
| Moonee Valley                      | 59.9%                         | 16:51                            | 1,824                  | 65.8%                         | 15:10                            | 1,535                    | 62.8%                         | 16:02                            | 1,724                              | 64.9%                         | 15:12                            | 1,730                              | 69.7%                         | 14:                              |
| Moorabool                          | 39.2%                         | 21:18                            | 612                    | 47.7%                         | 18:12                            | 555                      | 45.1%                         | 20:08                            | 552                                | 50.7%                         | 18:13                            | 566                                | 53.8%                         | 17:3                             |
| Merri-bek                          | 62.3%                         | 16:18                            | 2,689                  | 70.9%                         | 14:33                            | 2,647                    | 65.0%                         | 15:24                            | 2,632                              | 71.2%                         | 14:25                            | 2,645                              | 73.8%                         | 13:3                             |
| Mornington Peninsula               | 58.9%                         | 16:04                            | 2,754                  | 63.4%                         | 15:14                            | 2,643                    | 58.3%                         | 16:16                            | 2,779                              | 60.5%                         | 15:40                            | 2,613                              | 63.3%                         | 15:2                             |
| Mount Alexander                    | 38.2%                         | 21:54                            | 309<br>202             | 52.2%<br>38.2%                | 18:37<br>20:01                   | 278<br>191               | 41.2%<br>35.1%                | 21:33                            | 260<br>188                         | 40.3%<br>35.6%                | 20:58                            | 278<br>194                         | 44.2%<br>32.6%                | 21: <sup>-</sup><br>21:0         |
| Moyne<br>Murrindindi               | 29.5%                         | 25:33                            | 202                    | 38.2%                         | 20:01                            | 286                      | 27.7%                         | 26:16                            | 260                                | 35.6%                         | 20:18                            | 229                                | 32.6%                         | 21:0                             |
| Nillumbik                          | 40.4%                         | 20:03                            | 666                    | 50.3%                         | 17:53                            | 585                      | 43.0%                         | 18:57                            | 677                                | 46.3%                         | 17:50                            | 640                                | 52.3%                         | 17:0                             |
| Northern Grampians                 | 56.4%                         | 18:48                            | 227                    | 51.7%                         | 19:40                            | 211                      | 63.3%                         | 16:28                            | 226                                | 57.8%                         | 17:46                            | 244                                | 62.8%                         | 15:                              |
| Port Phillip                       | 66.9%                         | 15:15                            | 1,478                  | 70.8%                         | 14:16                            | 1,481                    | 67.1%                         | 15:00                            | 1,365                              | 72.6%                         | 13:56                            | 1,397                              | 73.3%                         | 13:4                             |
| Pyrenees                           | 30.4%                         | 23:59                            | 158                    | 29.9%                         | 22:24                            | 144                      | 23.0%                         | 24:05                            | 135                                | 26.7%                         | 22:29                            | 135                                | 37.4%                         | 22:0                             |
| Queenscliffe South Gippsland       | 50.6%<br>43.8%                | 17:38<br>19:07                   | 77<br>541              | 62.9%<br>51.7%                | 17:56<br>17:33                   | 70<br>482                | 53.7%<br>45.4%                | 15:51<br>19:18                   | 456                                | 50.9%<br>47.2%                | 17:32<br>18:27                   | 487                                | 54.7%<br>47.8%                | 17:                              |
| South Gippsiand Southern Grampians | 60.7%                         | 17:10                            | 219                    | 67.5%                         | 17:33                            | 249                      | 63.6%                         | 16:07                            | 228                                | 70.6%                         | 14:01                            | 211                                | 47.8%<br>58.4%                | 18:                              |
| Stonnington                        | 66.2%                         | 15:43                            | 1,189                  | 70.4%                         | 14:38                            | 1,126                    | 66.0%                         | 15:42                            | 1,245                              | 71.9%                         | 14:24                            | 1,216                              | 72.3%                         | 14:                              |
| Strathbogie                        | 28.3%                         | 24:10                            | 212                    | 33.7%                         | 23:19                            | 246                      | 25.5%                         | 24:43                            | 231                                | 30.4%                         | 22:12                            | 217                                | 33.6%                         | 23:                              |
| Surf Coast                         | 55.2%                         | 17:13                            | 498                    | 58.3%                         | 16:25                            | 448                      | 58.4%                         | 15:57                            | 425                                | 57.4%                         | 15:34                            | 350                                | 59.9%                         | 15:                              |
| Swan Hill                          | 68.5%                         | 16:30                            | 330                    | 63.3%                         | 16:06                            | 278                      | 66.0%                         | 15:49                            | 300                                | 71.7%                         | 14:16                            | 325                                | 68.5%                         | 15:                              |
| Towong<br>Wangaratta               | 22.7%<br>64.2%                | 30:09<br>16:10                   | 606                    | 38.5%<br>68.0%                | 26:45<br>15:08                   | 104<br>559               | 31.3%<br>66.4%                | 28:06<br>15:26                   | 99<br>587                          | 33.7%<br>69.0%                | 27:59<br>15:29                   | 535                                | 30.8%<br>67.4%                | 27:4<br>16:6                     |
| Warrnambool                        | 80.3%                         | 13:18                            | 613                    | 84.8%                         | 15:08                            | 500                      | 83.9%                         | 11:44                            | 529                                | 83.8%                         | 15:29                            | 535                                | 81.5%                         | 16:0                             |
| Wellington                         | 49.9%                         | 19:58                            | 813                    | 48.1%                         | 20:03                            | 796                      | 50.4%                         | 20:08                            | 838                                | 55.6%                         | 18:42                            | 784                                | 52.7%                         | 18:                              |
| West Wimmera                       | 29.2%                         | 28:55                            | 72                     | 40.4%                         | 23:13                            | 57                       | 32.8%                         | 26:14                            | 58                                 | 22.7%                         | 30:22                            | 66                                 | 35.6%                         | 25:                              |
| Whitehorse                         | 65.5%                         | 15:49                            | 1,967                  | 69.0%                         | 14:38                            | 1,808                    | 67.6%                         | 15:03                            | 1,874                              | 70.0%                         | 14:34                            | 1,902                              | 73.3%                         | 13:                              |
| Whittlesea                         | 56.2%                         | 16:58                            | 3,606                  | 63.7%                         | 15:11                            | 3,164                    | 57.1%                         | 16:26                            | 3,457                              | 64.6%                         | 15:22                            | 3,254                              | 67.4%                         | 14:                              |
| Woodonga                           | 71.5%                         | 14:32                            | 722                    | 74.6%                         | 13:43                            | 685                      | 70.6%                         | 14:57                            | 759                                | 74.7%                         | 14:07                            | 683                                | 76.5%                         | 13:                              |
| Wyndham<br>Yarra                   | 59.3%<br>70.4%                | 16:36<br>14:53                   | 3,352<br>1,410         | 65.4%<br>76.3%                | 15:02                            | 3,191                    | 61.7%<br>73.1%                | 15:58<br>13:41                   | 3,359<br>1,221                     | 68.1%<br>74.8%                | 14:28<br>13:28                   | 3,381<br>1,266                     | 71.4%<br>76.2%                | 14:0                             |
| Yarra Ranges                       | 47.5%                         | 19:45                            | 2,181                  | 76.3%<br>52.7%                | 12:57<br>17:46                   | 1,268<br>1,874           | 47.9%                         | 13:41                            | 2,037                              | 53.7%                         | 13:28                            | 1,266<br>1,984                     | 76.2%<br>55.4%                | 13:                              |
| Yarriambiack                       | 30.2%                         | 24:42                            | 129                    | 28.4%                         | 23:04                            | 95                       | 30.6%                         | 26:42                            | 124                                | 36.2%                         | 25:45                            | 138                                | 36.7%                         | 25:                              |
| Unincorporated                     | .0%                           | 37:57                            | 2                      | .0%                           | 58:25                            | 11                       | 26.9%                         | 26:44                            | 26                                 | 39.7%                         | 26:08                            | 78                                 | 9.1%                          | 56:3                             |
| Interstate                         | 50.4%                         | 20:25                            | 337                    | 47.4%                         | 20:43                            | 350                      | 44.8%                         | 19:54                            | 317                                | 42.1%                         | 20:56                            | 349                                | 52.8%                         | 19:4                             |
| Total AV                           | 60.2%                         | 16:44                            | 100,238                | 65.2%                         | 15:20                            | 92,413                   | 61.7%                         | 16:04                            | 97,509                             | 66.0%                         | 15:12                            | 96,594                             | 67.3%                         | 14:                              |