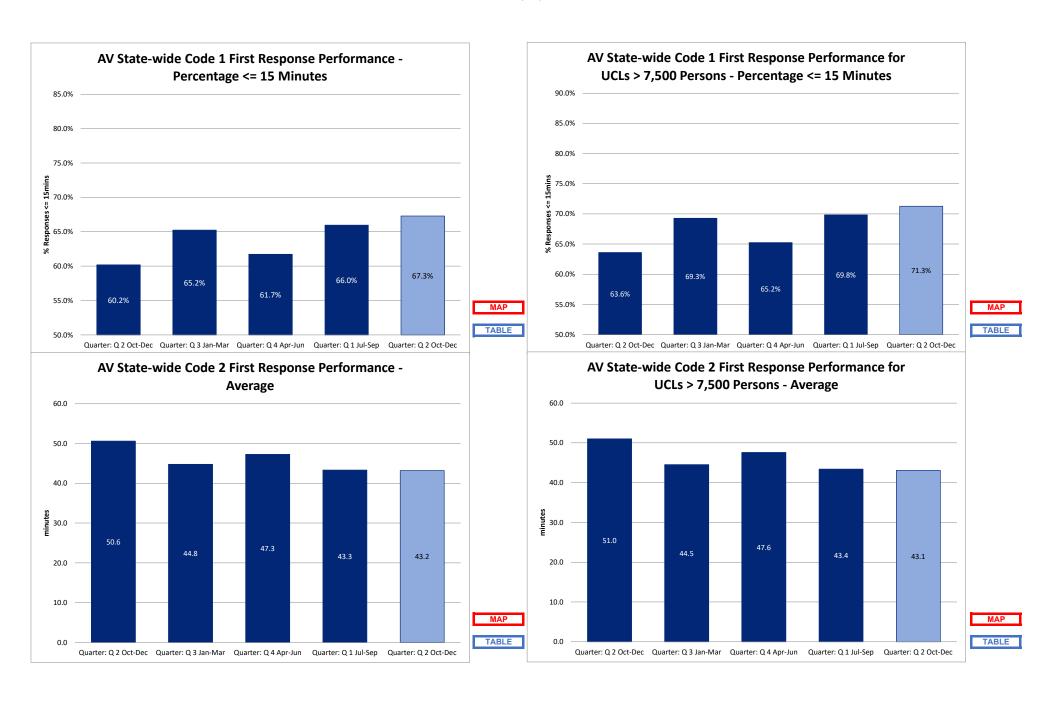

Report Navigation This table shows the response time measures published in this document. Clicking on the items Map, Table and Chart will take you to the appropriate page.

|        | Local Government Area                             | Urban Centre Locality                              |
|--------|---------------------------------------------------|----------------------------------------------------|
| CODE 1 | % <= 15 Minutes MAP TABLE CHAR  Average MAP TABLE | % <= 15 Minutes MAP TABLE CHART  Average MAP TABLE |
| CODE 2 | Average MAP TABLE CHAR                            | Average MAP TABLE CHART                            |

|                                    | Qt                            | r <b>2 202</b>                   | 2/23                   | Qtr                           | 3 202                            | 2/23                     | Qtr                           | 4 202                            | 2/23                               | Qtı                           | · 1 202                          | 3/24                               | Qtr 2 20                      |                                  |
|------------------------------------|-------------------------------|----------------------------------|------------------------|-------------------------------|----------------------------------|--------------------------|-------------------------------|----------------------------------|------------------------------------|-------------------------------|----------------------------------|------------------------------------|-------------------------------|----------------------------------|
|                                    | % Responses<br>< = 15 Minutes | Average Response<br>Time Minutes | Number of<br>Responses | % Responses<br>< = 15 Minutes | Average Response<br>Time Minutes | Number of<br>t Responses | % Responses<br>< = 15 Minutes | Average Response<br>Time Minutes | Total Number of<br>First Responses | % Responses<br>< = 15 Minutes | Average Response<br>Time Minutes | Total Number of<br>First Responses | % Responses<br>< = 15 Minutes | Average Response<br>Time Minutes |
| LGA Name                           |                               |                                  | Tota                   |                               |                                  | Tota                     |                               |                                  |                                    |                               |                                  |                                    |                               |                                  |
| Alpine                             | 44.8%                         | 22:39                            | 194                    | 44.9%                         | 21:59                            | 196                      | 41.4%                         | 22:23                            | 191                                | 46.1%                         | 21:54                            | 154                                | 44.0%                         | 21:4                             |
| Ararat<br>Ballarat                 | 58.7%<br>75.6%                | 18:32<br>13:44                   | 2,191                  | 63.5%<br>77.5%                | 15:58<br>13:18                   | 2,162                    | 61.9%<br>75.8%                | 16:59<br>13:33                   | 210                                | 62.8%<br>79.4%                | 16:21<br>12:53                   | 2,089                              | 65.7%<br>76.8%                | 15:2<br>13:3                     |
| Banyule                            | 64.8%                         | 15:53                            | 1,753                  | 73.6%                         | 13:48                            | 1,603                    | 66.6%                         | 14:59                            | 1,837                              | 74.5%                         | 13:23                            | 1,692                              | 75.3%                         | 13:2                             |
| Bass Coast                         | 58.6%                         | 16:57                            | 830                    | 56.0%                         | 17:15                            | 756                      | 58.8%                         | 16:26                            | 740                                | 55.2%                         | 17:35                            | 710                                | 59.1%                         | 16:1                             |
| Baw Baw                            | 61.1%                         | 16:19                            | 969                    | 60.1%                         | 16:17                            | 859                      | 61.3%                         | 16:01                            | 934                                | 61.3%                         | 16:08                            | 984                                | 64.6%                         | 15:2                             |
| Bayside                            | 62.6%                         | 17:04                            | 1,026                  | 66.6%                         | 15:45                            | 922                      | 64.1%                         | 16:06                            | 1,023                              | 65.7%                         | 15:39                            | 982                                | 67.5%                         | 14:                              |
| Benalla<br>Boroondara              | 56.5%<br>63.5%                | 18:51<br>16:11                   | 1,637                  | 59.6%                         | 16:59                            | 267                      | 54.7%<br>66.0%                | 18:43<br>15:23                   | 298<br>1,642                       | 58.3%<br>71.0%                | 17:27<br>14:48                   | 240                                | 63.4%<br>73.8%                | 16: <sup>2</sup>                 |
| Brimbank                           | 59.8%                         | 16:30                            | 3,209                  | 69.2%<br>69.5%                | 14:42<br>14:31                   | 1,445<br>2,989           | 62.4%                         | 15:29                            | 3,097                              | 69.3%                         | 14:46                            | 1,547<br>3,063                     | 73.6%                         | 13:2                             |
| Buloke                             | 33.1%                         | 30:07                            | 127                    | 38.6%                         | 25:56                            | 88                       | 33.3%                         | 27:53                            | 93                                 | 33.3%                         | 28:37                            | 87                                 | 33.6%                         | 24:2                             |
| Campaspe                           | 55.4%                         | 17:20                            | 672                    | 57.9%                         | 16:37                            | 643                      | 55.7%                         | 17:12                            | 702                                | 61.3%                         | 15:54                            | 692                                | 60.6%                         | 15:5                             |
| Cardinia                           | 46.8%                         | 19:07                            | 1,660                  | 48.9%                         | 18:21                            | 1,577                    | 48.7%                         | 18:28                            | 1,628                              | 50.8%                         | 17:20                            | 1,721                              | 51.4%                         | 17:                              |
| Casey Central Goldfields           | 58.5%<br>49.8%                | 16:34<br>19:37                   | 5,006<br>301           | 63.2%                         | 15:14                            | 4,548                    | 60.9%                         | 15:54                            | 4,931                              | 64.7%                         | 14:58                            | 4,910                              | 64.6%                         | 15:1                             |
| Colac-Otway                        | 51.4%                         | 18:35                            | 243                    | 50.3%<br>54.8%                | 20:23<br>19:25                   | 304                      | 48.6%<br>55.3%                | 20:40<br>19:26                   | 325<br>302                         | 58.5%<br>59.5%                | 17:02<br>18:23                   | 316<br>274                         | 53.9%<br>54.4%                | 19:0<br>18:3                     |
| Corangamite                        | 42.1%                         | 20:24                            | 247                    | 40.3%                         | 20:22                            | 238                      | 42.0%                         | 21:27                            | 226                                | 40.7%                         | 21:41                            | 243                                | 36.9%                         | 22:0                             |
| Darebin                            | 68.0%                         | 15:25                            | 2,395                  | 76.1%                         | 13:27                            | 2,231                    | 70.3%                         | 14:44                            | 2,390                              | 75.6%                         | 13:32                            | 2,365                              | 77.4%                         | 13:1                             |
| East Gippsland                     | 52.3%                         | 19:26                            | 1,034                  | 47.6%                         | 20:09                            | 1,011                    | 49.6%                         | 19:43                            | 1,054                              | 54.0%                         | 18:43                            | 1,086                              | 53.2%                         | 18:4                             |
| Frankston                          | 66.3%                         | 15:15                            | 2,600                  | 71.9%                         | 13:43                            | 2,380                    | 66.2%                         | 14:54                            | 2,481                              | 72.0%                         | 13:51                            | 2,539                              | 70.8%                         | 14:                              |
| Gannawarra Glen Eira               | 41.3%<br>66.2%                | 24:25<br>16:25                   | 1,588                  | 41.0%<br>70.1%                | 22:50<br>14:26                   | 1,431                    | 38.3%<br>65.7%                | 24:06<br>15:37                   | 1,559                              | 39.7%<br>72.1%                | 23:49<br>14:08                   | 1,614                              | 38.9%<br>71.3%                | 23:3<br>14:2                     |
| Glenelg                            | 69.8%                         | 14:29                            | 331                    | 76.0%                         | 13:09                            | 334                      | 72.2%                         | 15:37                            | 338                                | 72.1%                         | 14:08                            | 356                                | 71.3%                         | 13:                              |
| Golden Plains                      | 27.4%                         | 22:35                            | 292                    | 23.0%                         | 21:40                            | 239                      | 24.7%                         | 21:48                            | 255                                | 30.5%                         | 21:41                            | 282                                | 31.6%                         | 20:4                             |
| Greater Bendigo                    | 62.0%                         | 16:40                            | 2,403                  | 63.8%                         | 16:02                            | 2,184                    | 62.5%                         | 15:52                            | 2,321                              | 63.7%                         | 15:38                            | 2,388                              | 63.5%                         | 15:4                             |
| Greater Dandenong                  | 68.1%                         | 15:03                            | 2,594                  | 73.4%                         | 13:32                            | 2,356                    | 68.9%                         | 14:34                            | 2,602                              | 72.4%                         | 13:57                            | 2,632                              | 74.3%                         | 13:4                             |
| Greater Geelong                    | 68.7%                         | 14:48                            | 4,935                  | 72.1%                         | 13:48                            | 4,671                    | 70.0%                         | 14:08                            | 4,773                              | 73.5%                         | 13:50                            | 4,695                              | 73.1%                         | 13:4                             |
| Greater Shepparton Hepburn         | 66.8%<br>35.3%                | 16:23<br>21:38                   | 1,469<br>255           | 68.6%<br>33.5%                | 14:46<br>21:15                   | 1,306<br>248             | 69.2%<br>35.1%                | 14:32<br>21:57                   | 1,363<br>271                       | 72.8%<br>36.8%                | 13:45<br>20:53                   | 1,466<br>272                       | 74.9%<br>36.5%                | 13:4<br>21:1                     |
| Hindmarsh                          | 47.7%                         | 24:17                            | 132                    | 47.9%                         | 22:58                            | 73                       | 44.0%                         | 24:03                            | 116                                | 53.2%                         | 21:03                            | 126                                | 49.5%                         | 21:                              |
| Hobsons Bay                        | 53.5%                         | 17:40                            | 1,440                  | 60.4%                         | 15:26                            | 1,276                    | 54.0%                         | 16:53                            | 1,345                              | 59.6%                         | 15:46                            | 1,218                              | 63.2%                         | 15:                              |
| Horsham                            | 78.3%                         | 13:09                            | 355                    | 79.3%                         | 13:05                            | 305                      | 79.9%                         | 12:33                            | 384                                | 79.5%                         | 12:21                            | 380                                | 78.4%                         | 12:4                             |
| Hume                               | 52.2%                         | 17:52                            | 4,781                  | 61.3%                         | 15:34                            | 4,303                    | 53.8%                         | 17:06                            | 4,639                              | 61.2%                         | 15:53                            | 4,470                              | 63.0%                         | 15:                              |
| Indigo<br>Kingston                 | 19.6%<br>63.8%                | 25:20<br>15:49                   | 2,234                  | 29.3%<br>70.8%                | 22:53<br>14:07                   | 225<br>1,954             | 26.9%<br>65.1%                | 24:43<br>15:08                   | 2,069                              | 32.4%<br>69.5%                | 23:29                            | 1,962                              | 34.5%<br>69.9%                | 21:<br>14:                       |
| Knox                               | 66.3%                         | 15:38                            | 2,023                  | 69.5%                         | 14:07                            | 1,876                    | 68.2%                         | 14:39                            | 2,089                              | 72.8%                         | 13:54                            | 2,070                              | 72.6%                         | 13:                              |
| Latrobe                            | 68.4%                         | 14:16                            | 1,992                  | 72.6%                         | 13:23                            | 1,851                    | 71.0%                         | 13:44                            | 1,837                              | 73.8%                         | 12:58                            | 1,980                              | 73.5%                         | 13:0                             |
| Loddon                             | 28.7%                         | 28:29                            | 167                    | 28.9%                         | 25:19                            | 135                      | 30.3%                         | 26:24                            | 155                                | 24.3%                         | 25:58                            | 144                                | 29.3%                         | 25:                              |
| Macedon Ranges                     | 50.7%                         | 18:00                            | 726                    | 56.2%                         | 16:21                            | 650                      | 54.6%                         | 16:22                            | 698                                | 54.8%                         | 16:52                            | 701                                | 55.4%                         | 16:                              |
| Manningham                         | 59.1%                         | 16:56                            | 1,480                  | 63.7%                         | 15:52                            | 1,285                    | 64.5%                         | 15:19                            | 1,382                              | 64.9%                         | 15:09                            | 1,372                              | 68.5%                         | 14:4                             |
| Mansfield  Maribyrnong             | 31.4%<br>63.2%                | 28:50<br>16:07                   | 1,310                  | 45.2%<br>68.3%                | 20:45<br>14:48                   | 1,121                    | 40.4%<br>61.9%                | 24:53<br>15:45                   | 136                                | 58.0%<br>67.1%                | 18:14<br>15:04                   | 1,264                              | 43.7%<br>70.8%                | 23:0<br>14:                      |
| Maroondah                          | 65.9%                         | 16:01                            | 1,626                  | 72.1%                         | 14:46                            | 1,121                    | 67.0%                         | 15:22                            | 1,647                              | 73.0%                         | 13:55                            | 1,587                              | 71.3%                         | 13:4                             |
| Melbourne                          | 71.4%                         | 14:24                            | 3,069                  | 76.3%                         | 12:49                            | 2,943                    | 71.9%                         | 14:02                            | 2,698                              | 76.4%                         | 12:51                            | 2,919                              | 78.3%                         | 12:4                             |
| Melton                             | 44.7%                         | 19:21                            | 2,998                  | 56.2%                         | 16:38                            | 2,676                    | 51.4%                         | 17:45                            | 2,844                              | 57.2%                         | 16:40                            | 3,005                              | 60.0%                         | 16:                              |
| Mildura                            | 74.4%                         | 13:40                            | 1,075                  | 75.2%                         | 13:44                            | 1,039                    | 72.1%                         | 14:14                            | 1,112                              | 75.9%                         | 13:30                            | 1,103                              | 75.6%                         | 13:                              |
| Mitchell<br>Moira                  | 50.1%                         | 19:10                            | 854                    | 52.6%                         | 17:22                            | 797                      | 53.2%                         | 17:42                            | 870                                | 54.5%                         | 16:54                            | 842                                | 54.7%                         | 17:0                             |
| Monash                             | 45.4%<br>63.2%                | 21:28<br>15:58                   | 2,265                  | 49.6%<br>66.5%                | 19:23<br>15:14                   | 633<br>2,161             | 50.2%<br>65.1%                | 19:16<br>15:31                   | 2,280                              | 51.6%<br>68.2%                | 18:27<br>15:02                   | 2,162                              | 48.0%<br>69.4%                | 18:!<br>14::                     |
| Moonee Valley                      | 59.9%                         | 16:51                            | 1,824                  | 65.8%                         | 15:10                            | 1,535                    | 62.8%                         | 16:02                            | 1,724                              | 64.9%                         | 15:12                            | 1,730                              | 69.7%                         | 14:                              |
| Moorabool                          | 39.2%                         | 21:18                            | 612                    | 47.7%                         | 18:12                            | 555                      | 45.1%                         | 20:08                            | 552                                | 50.7%                         | 18:13                            | 566                                | 53.8%                         | 17:3                             |
| Merri-bek                          | 62.3%                         | 16:18                            | 2,689                  | 70.9%                         | 14:33                            | 2,647                    | 65.0%                         | 15:24                            | 2,632                              | 71.2%                         | 14:25                            | 2,645                              | 73.8%                         | 13:3                             |
| Mornington Peninsula               | 58.9%                         | 16:04                            | 2,754                  | 63.4%                         | 15:14                            | 2,643                    | 58.3%                         | 16:16                            | 2,779                              | 60.5%                         | 15:40                            | 2,613                              | 63.3%                         | 15:2                             |
| Mount Alexander                    | 38.2%                         | 21:54                            | 309<br>202             | 52.2%<br>38.2%                | 18:37<br>20:01                   | 278<br>191               | 41.2%<br>35.1%                | 21:33                            | 260<br>188                         | 40.3%<br>35.6%                | 20:58                            | 278<br>194                         | 44.2%<br>32.6%                | 21: <sup>-</sup><br>21:0         |
| Moyne<br>Murrindindi               | 29.5%                         | 25:33                            | 202                    | 38.2%                         | 20:01                            | 286                      | 27.7%                         | 26:16                            | 260                                | 35.6%                         | 20:18                            | 229                                | 32.6%                         | 21:0                             |
| Nillumbik                          | 40.4%                         | 20:03                            | 666                    | 50.3%                         | 17:53                            | 585                      | 43.0%                         | 18:57                            | 677                                | 46.3%                         | 17:50                            | 640                                | 52.3%                         | 17:0                             |
| Northern Grampians                 | 56.4%                         | 18:48                            | 227                    | 51.7%                         | 19:40                            | 211                      | 63.3%                         | 16:28                            | 226                                | 57.8%                         | 17:46                            | 244                                | 62.8%                         | 15:                              |
| Port Phillip                       | 66.9%                         | 15:15                            | 1,478                  | 70.8%                         | 14:16                            | 1,481                    | 67.1%                         | 15:00                            | 1,365                              | 72.6%                         | 13:56                            | 1,397                              | 73.3%                         | 13:4                             |
| Pyrenees                           | 30.4%                         | 23:59                            | 158                    | 29.9%                         | 22:24                            | 144                      | 23.0%                         | 24:05                            | 135                                | 26.7%                         | 22:29                            | 135                                | 37.4%                         | 22:0                             |
| Queenscliffe South Gippsland       | 50.6%<br>43.8%                | 17:38<br>19:07                   | 77<br>541              | 62.9%<br>51.7%                | 17:56<br>17:33                   | 70<br>482                | 53.7%<br>45.4%                | 15:51<br>19:18                   | 456                                | 50.9%<br>47.2%                | 17:32<br>18:27                   | 487                                | 54.7%<br>47.8%                | 17:                              |
| South Gippsiand Southern Grampians | 60.7%                         | 17:10                            | 219                    | 67.5%                         | 17:33                            | 249                      | 63.6%                         | 16:07                            | 228                                | 70.6%                         | 14:01                            | 211                                | 47.8%<br>58.4%                | 18:                              |
| Stonnington                        | 66.2%                         | 15:43                            | 1,189                  | 70.4%                         | 14:38                            | 1,126                    | 66.0%                         | 15:42                            | 1,245                              | 71.9%                         | 14:24                            | 1,216                              | 72.3%                         | 14:                              |
| Strathbogie                        | 28.3%                         | 24:10                            | 212                    | 33.7%                         | 23:19                            | 246                      | 25.5%                         | 24:43                            | 231                                | 30.4%                         | 22:12                            | 217                                | 33.6%                         | 23:                              |
| Surf Coast                         | 55.2%                         | 17:13                            | 498                    | 58.3%                         | 16:25                            | 448                      | 58.4%                         | 15:57                            | 425                                | 57.4%                         | 15:34                            | 350                                | 59.9%                         | 15:                              |
| Swan Hill                          | 68.5%                         | 16:30                            | 330                    | 63.3%                         | 16:06                            | 278                      | 66.0%                         | 15:49                            | 300                                | 71.7%                         | 14:16                            | 325                                | 68.5%                         | 15:                              |
| Towong<br>Wangaratta               | 22.7%<br>64.2%                | 30:09<br>16:10                   | 606                    | 38.5%<br>68.0%                | 26:45<br>15:08                   | 104<br>559               | 31.3%<br>66.4%                | 28:06<br>15:26                   | 99<br>587                          | 33.7%<br>69.0%                | 27:59<br>15:29                   | 535                                | 30.8%<br>67.4%                | 27:4<br>16:6                     |
| Warrnambool                        | 80.3%                         | 13:18                            | 613                    | 84.8%                         | 15:08                            | 500                      | 83.9%                         | 11:44                            | 529                                | 83.8%                         | 15:29                            | 535                                | 81.5%                         | 16:0                             |
| Wellington                         | 49.9%                         | 19:58                            | 813                    | 48.1%                         | 20:03                            | 796                      | 50.4%                         | 20:08                            | 838                                | 55.6%                         | 18:42                            | 784                                | 52.7%                         | 18:                              |
| West Wimmera                       | 29.2%                         | 28:55                            | 72                     | 40.4%                         | 23:13                            | 57                       | 32.8%                         | 26:14                            | 58                                 | 22.7%                         | 30:22                            | 66                                 | 35.6%                         | 25:                              |
| Whitehorse                         | 65.5%                         | 15:49                            | 1,967                  | 69.0%                         | 14:38                            | 1,808                    | 67.6%                         | 15:03                            | 1,874                              | 70.0%                         | 14:34                            | 1,902                              | 73.3%                         | 13:                              |
| Whittlesea                         | 56.2%                         | 16:58                            | 3,606                  | 63.7%                         | 15:11                            | 3,164                    | 57.1%                         | 16:26                            | 3,457                              | 64.6%                         | 15:22                            | 3,254                              | 67.4%                         | 14:                              |
| Woodonga                           | 71.5%                         | 14:32                            | 722                    | 74.6%                         | 13:43                            | 685                      | 70.6%                         | 14:57                            | 759                                | 74.7%                         | 14:07                            | 683                                | 76.5%                         | 13:                              |
| Wyndham<br>Yarra                   | 59.3%<br>70.4%                | 16:36<br>14:53                   | 3,352<br>1,410         | 65.4%<br>76.3%                | 15:02                            | 3,191                    | 61.7%<br>73.1%                | 15:58<br>13:41                   | 3,359<br>1,221                     | 68.1%<br>74.8%                | 14:28<br>13:28                   | 3,381<br>1,266                     | 71.4%<br>76.2%                | 14:0                             |
| Yarra Ranges                       | 47.5%                         | 19:45                            | 2,181                  | 76.3%<br>52.7%                | 12:57<br>17:46                   | 1,268<br>1,874           | 47.9%                         | 13:41                            | 2,037                              | 53.7%                         | 13:28                            | 1,266<br>1,984                     | 76.2%<br>55.4%                | 13:                              |
| Yarriambiack                       | 30.2%                         | 24:42                            | 129                    | 28.4%                         | 23:04                            | 95                       | 30.6%                         | 26:42                            | 124                                | 36.2%                         | 25:45                            | 138                                | 36.7%                         | 25:                              |
| Unincorporated                     | .0%                           | 37:57                            | 2                      | .0%                           | 58:25                            | 11                       | 26.9%                         | 26:44                            | 26                                 | 39.7%                         | 26:08                            | 78                                 | 9.1%                          | 56:3                             |
| Interstate                         | 50.4%                         | 20:25                            | 337                    | 47.4%                         | 20:43                            | 350                      | 44.8%                         | 19:54                            | 317                                | 42.1%                         | 20:56                            | 349                                | 52.8%                         | 19:4                             |
| Total AV                           | 60.2%                         | 16:44                            | 100,238                | 65.2%                         | 15:20                            | 92,413                   | 61.7%                         | 16:04                            | 97,509                             | 66.0%                         | 15:12                            | 96,594                             | 67.3%                         | 14:                              |