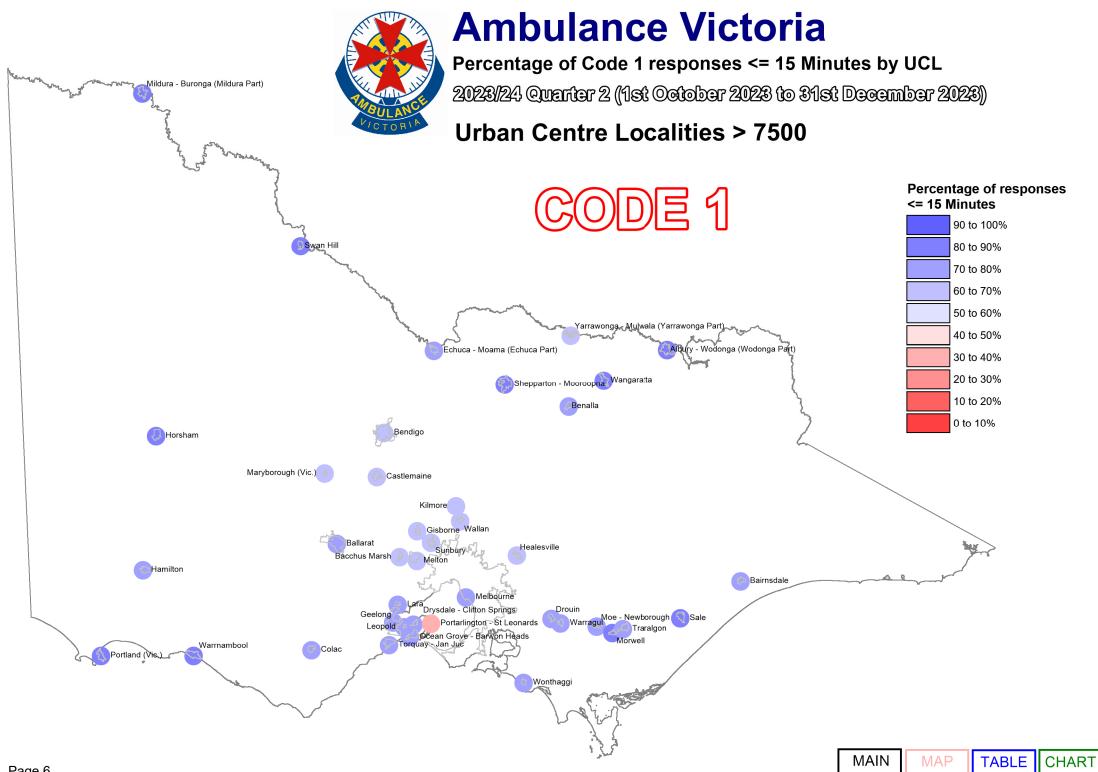

We designate those patients that require urgent paramedic and hospital care as "Code 1," and these patients receive a "lights and sirens" response. The tables below provide information about our Code 1 response time performance by both Local Government Area (LGA) and Urban Centres and Localities (UCL).

|                                        | Qtr 2 2022/23                 |                                     |                             |  |
|----------------------------------------|-------------------------------|-------------------------------------|-----------------------------|--|
| UCL Name                               | % Responses<br>< = 15 Minutes | Average<br>Response<br>Time Minutes | Total<br>Number<br>of First |  |
| Albury - Wodonga (Wodonga Part)        | 77.0%                         | 13:52                               | 644                         |  |
| Bacchus Marsh                          | 43.8%                         | 20:24                               | 370                         |  |
| Bairnsdale                             | 73.7%                         | 13:55                               | 338                         |  |
| Ballarat                               | 77.1%                         | 13:33                               | 2,101                       |  |
| Benalla                                | 64.8%                         | 16:25                               | 250                         |  |
| Bendigo                                | 67.6%                         | 15:32                               | 2,076                       |  |
| Castlemaine                            | 46.9%                         | 20:27                               | 194                         |  |
| Colac                                  | 69.8%                         | 15:25                               | 162                         |  |
| Drouin                                 | 67.4%                         | 15:18                               | 282                         |  |
| Drysdale - Clifton Springs             | 63.1%                         | 14:29                               | 282                         |  |
| Echuca - Moama (Echuca Part)           | 80.2%                         | 12:01                               | 237                         |  |
| Geelong                                | 73.2%                         | 14:11                               | 3,402                       |  |
| Gisborne                               | 57.4%                         | 15:51                               | 183                         |  |
| Hamilton                               | 78.9%                         | 12:46                               | 142                         |  |
| Healesville                            | 57.1%                         | 19:29                               | 203                         |  |
| Horsham                                | 85.8%                         | 11:37                               | 317                         |  |
| Kilmore                                | 55.5%                         | 17:24                               | 173                         |  |
| Lara                                   | 61.4%                         | 15:56                               | 228                         |  |
| Leopold                                | 72.1%                         | 13:17                               | 190                         |  |
| Maryborough (Vic.)                     | 64.0%                         | 16:39                               | 203                         |  |
| Melbourne                              | 61.9%                         | 16:16                               | 65,427                      |  |
| Melton                                 | 42.3%                         | 19:53                               | 1,581                       |  |
| Mildura - Buronga (Mildura Part)       | 84.1%                         | 11:31                               | 759                         |  |
| Moe - Newborough                       | 71.4%                         | 13:36                               | 525                         |  |
| Morwell                                | 82.7%                         | 11:35                               | 513                         |  |
| Ocean Grove - Barwon Heads             | 71.8%                         | 13:50                               | 280                         |  |
| Portarlington - St Leonards            | 35.1%                         | 20:01                               | 211                         |  |
| Portland (Vic.)                        | 83.8%                         | 11:51                               | 191                         |  |
| Sale                                   | 76.8%                         | 13:15                               | 289                         |  |
| Shepparton - Mooroopna                 | 72.6%                         | 15:31                               | 1,157                       |  |
| Sunbury                                | 44.7%                         | 18:55                               | 703                         |  |
| Swan Hill                              | 83.7%                         | 12:02                               | 202                         |  |
| Torquay - Jan Juc                      | 62.6%                         | 14:51                               | 294                         |  |
| Traralgon                              | 69.9%                         | 14:21                               | 617                         |  |
| Wallan                                 | 60.6%                         | 16:02                               | 264                         |  |
| Wangaratta                             | 78.2%                         | 13:27                               | 478                         |  |
| Warragul                               | 77.2%                         | 12:59                               | 359                         |  |
| Warrnambool                            | 80.9%                         | 13:08                               | 598                         |  |
| Wonthaggi                              | 78.7%                         | 13:32                               | 239                         |  |
| Yarrawonga - Mulwala (Yarrawonga Part) | 62.7%                         | 17:22                               | 177                         |  |