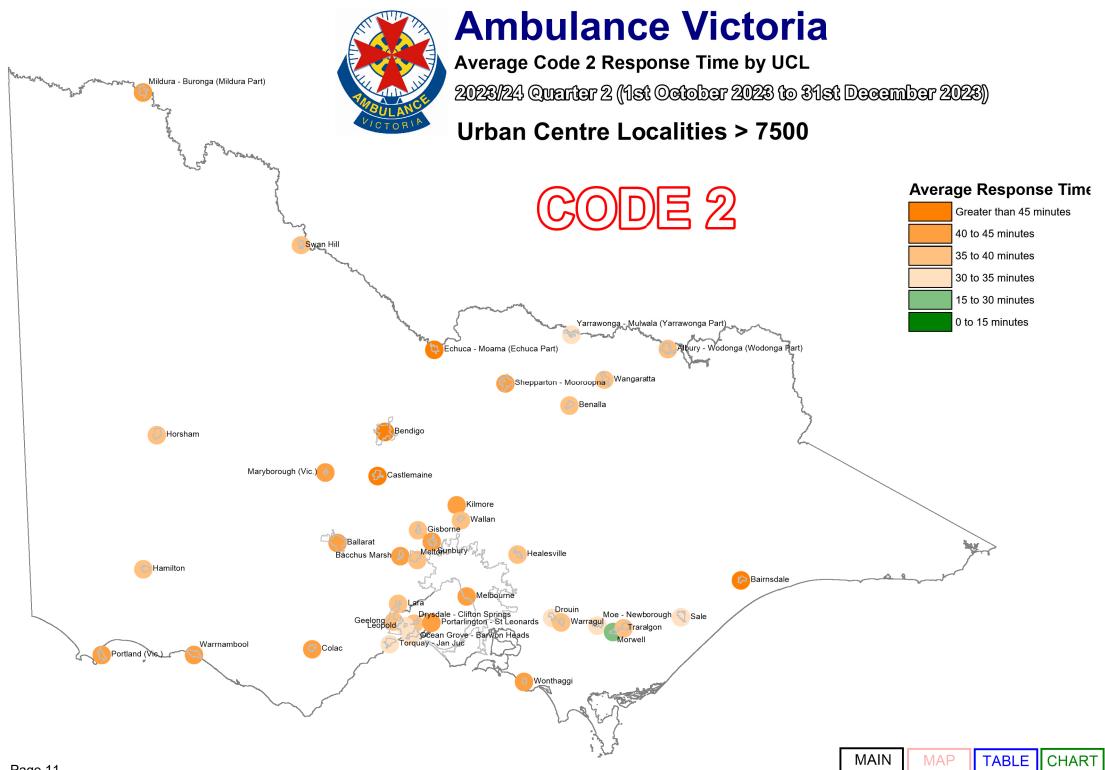

Code 2 incidents are acute, but not time critical and do not require a lights and sirens response. AV's average Code 2 response time performance has also been provided.

As part of our process of continual improvement, the response time performance shown below has been calculated using data sourced from the Computer Aided Dispatch (CAD) system used across Victoria. Definitions can be found in the Glossary at the end of this document.