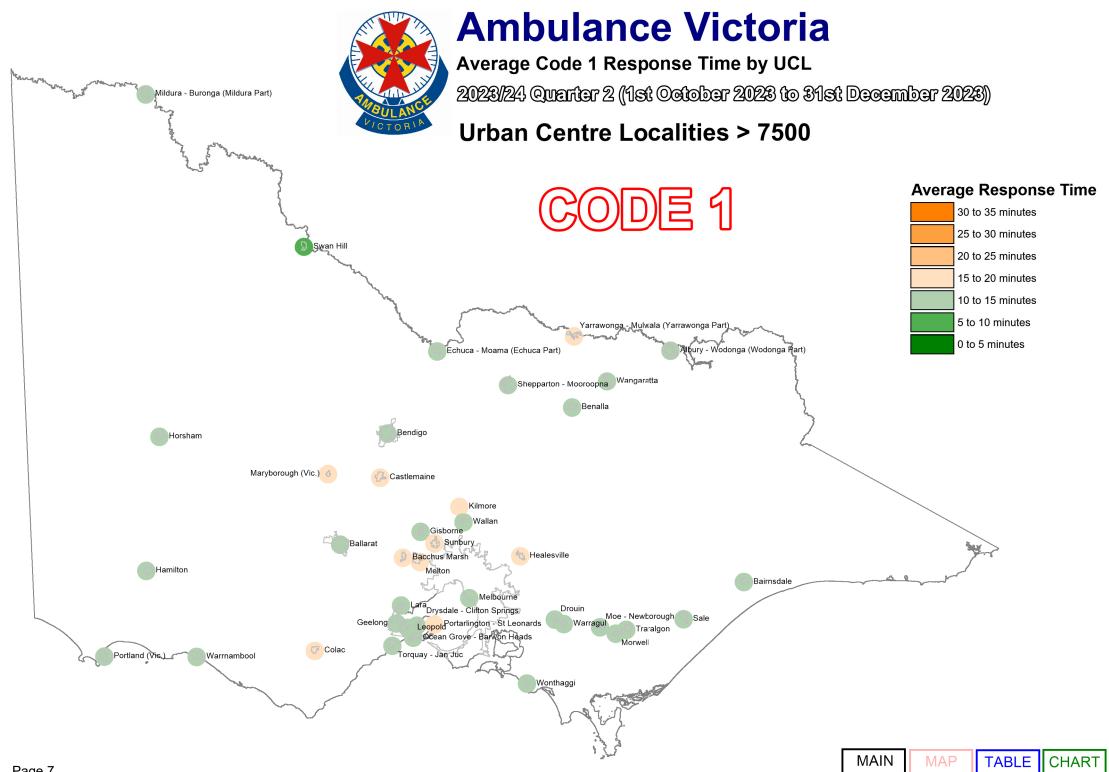

We designate those patients that require urgent paramedic and hospital care as "Code 1," and these patients receive a "lights and sirens" response. The tables below provide information about our Code 1 response time performance by both Local Government Area (LGA) and Urban Centres and Localities (UCL).