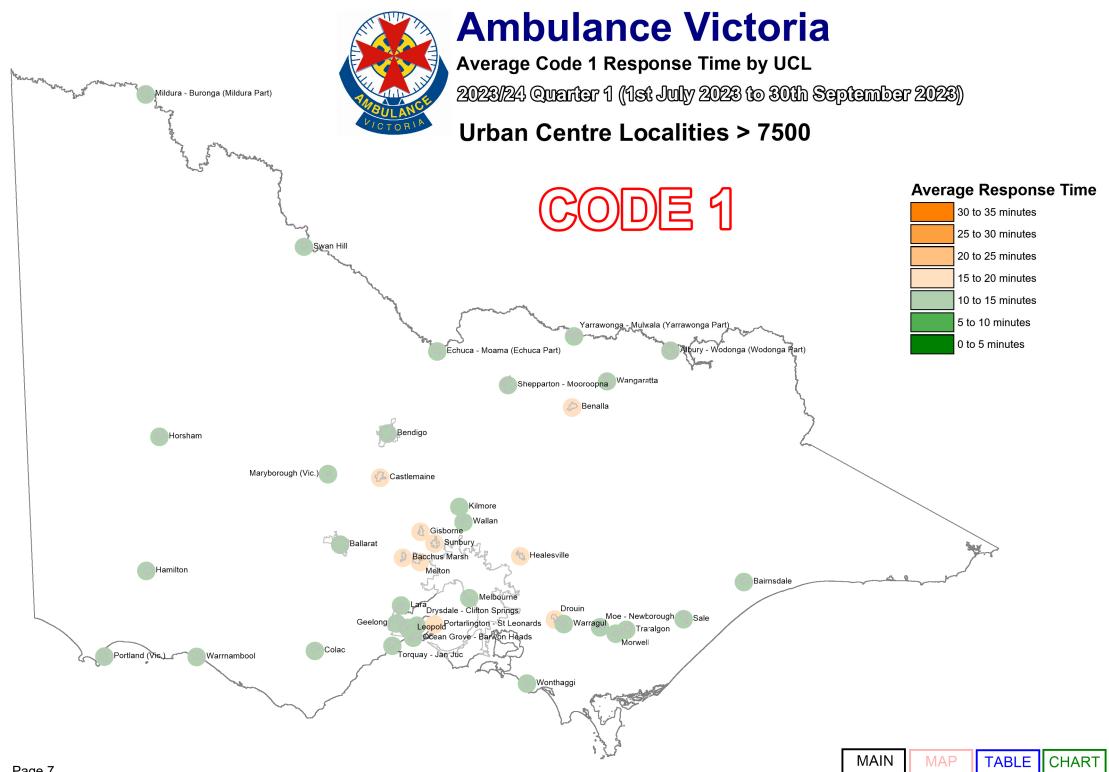

We designate those patients that require urgent paramedic and hospital care as "Code 1," and these patients receive a "lights and sirens" response. The tables below provide information about our Code 1 response time performance by both Local Government Area (LGA) and Urban Centres and Localities (UCL).

Report Navigation This table shows the response time measures published in this document. Clicking on the items Map, Table and Chart will take you to the appropriate page.

|        | Local Government Area                             | Urban Centre Locality                              |
|--------|---------------------------------------------------|----------------------------------------------------|
| CODE 1 | % <= 15 Minutes MAP TABLE CHAR  Average MAP TABLE | % <= 15 Minutes MAP TABLE CHART  Average MAP TABLE |
| CODE 2 | Average MAP TABLE CHAR                            | Average MAP TABLE CHART                            |