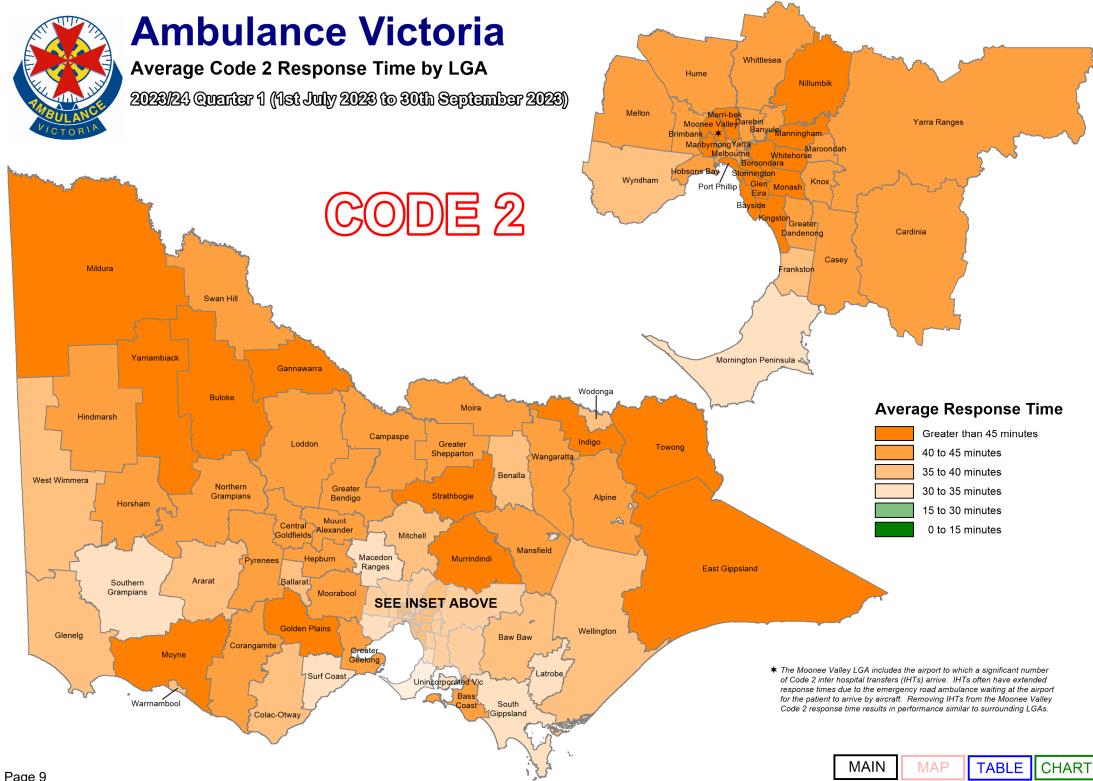

Code 2 incidents are acute, but not time critical and do not require a lights and sirens response. AV's average Code 2 response time performance has also been provided.

As part of our process of continual improvement, the response time performance shown below has been calculated using data sourced from the Computer Aided Dispatch (CAD) system used across Victoria. Definitions can be found in the Glossary at the end of this document.

Report Navigation This table shows the response time measures published in this document. Clicking on the items Map, Table and Chart will take you to the appropriate page.

|        | Local Government Area                             | Urban Centre Locality                              |
|--------|---------------------------------------------------|----------------------------------------------------|
| CODE 1 | % <= 15 Minutes MAP TABLE CHAR  Average MAP TABLE | % <= 15 Minutes MAP TABLE CHART  Average MAP TABLE |
| CODE 2 | Average MAP TABLE CHAR                            | Average MAP TABLE CHART                            |

NOTE: The "Total AV" result includes a small number of incidents for which we are LGA.

44,985

46:09

\* The Moonee Valley LGA includes the airport to which a significant number of Code 2 inter hospital transfers (IHTs) arrive. IHTs often have extended response times due to the emergency Page 10 road ambulance waiting at the airport for the patient to arrive by aircraft. Removing IHTs from the Moonee Valley Code 2 response time results in performance similar to surrounding LGAs.