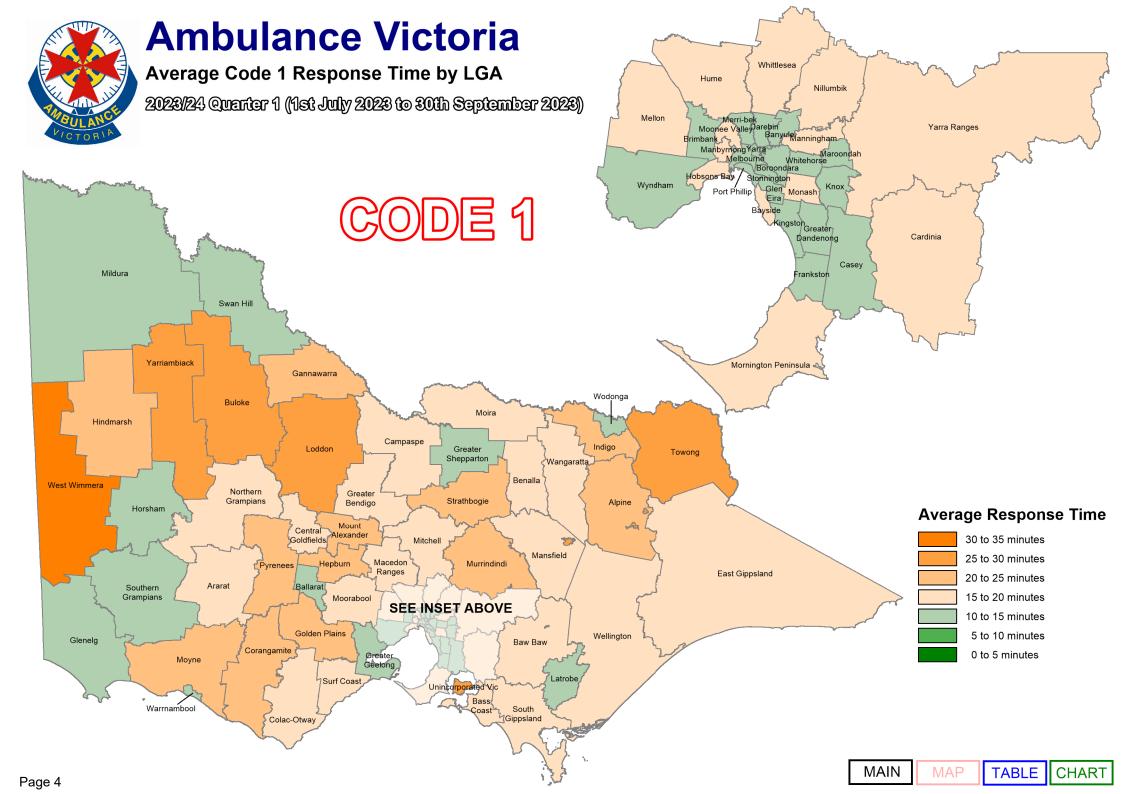

We designate those patients that require urgent paramedic and hospital care as "Code 1," and these patients receive a "lights and sirens" response. The tables below provide information about our Code 1 response time performance by both Local Government Area (LGA) and Urban Centres and Localities (UCL).

Report Navigation This table shows the response time measures published in this document. Clicking on the items Map, Table and Chart will take you to the appropriate page.

|        | Local Government Area                             | Urban Centre Locality                              |
|--------|---------------------------------------------------|----------------------------------------------------|
| CODE 1 | % <= 15 Minutes MAP TABLE CHAR  Average MAP TABLE | % <= 15 Minutes MAP TABLE CHART  Average MAP TABLE |
| CODE 2 | Average MAP TABLE CHAR                            | Average MAP TABLE CHART                            |