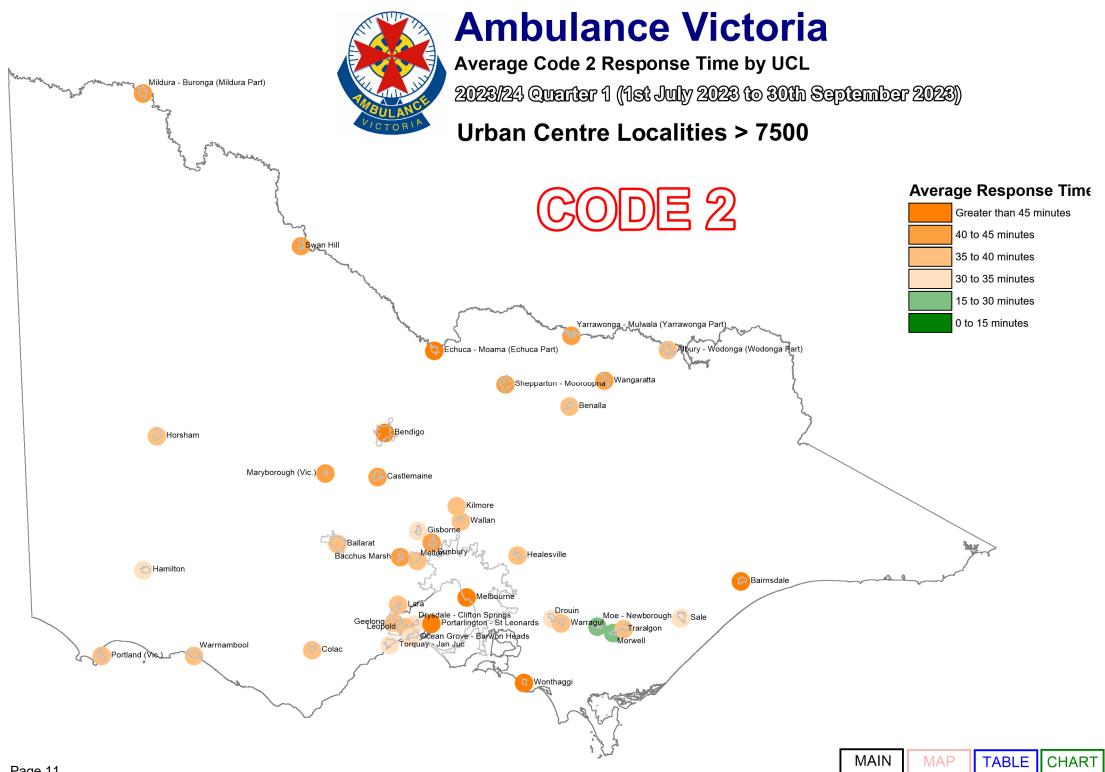

Code 2 incidents are acute, but not time critical and do not require a lights and sirens response. AV's average Code 2 response time performance has also been provided.

As part of our process of continual improvement, the response time performance shown below has been calculated using data sourced from the Computer Aided Dispatch (CAD) system used across Victoria. Definitions can be found in the Glossary at the end of this document.

Report Navigation This table shows the response time measures published in this document. Clicking on the items Map, Table and Chart will take you to the appropriate page.

|        | Local Government Area                             | Urban Centre Locality                              |
|--------|---------------------------------------------------|----------------------------------------------------|
| CODE 1 | % <= 15 Minutes MAP TABLE CHAR  Average MAP TABLE | % <= 15 Minutes MAP TABLE CHART  Average MAP TABLE |
| CODE 2 | Average MAP TABLE CHAR                            | Average MAP TABLE CHART                            |