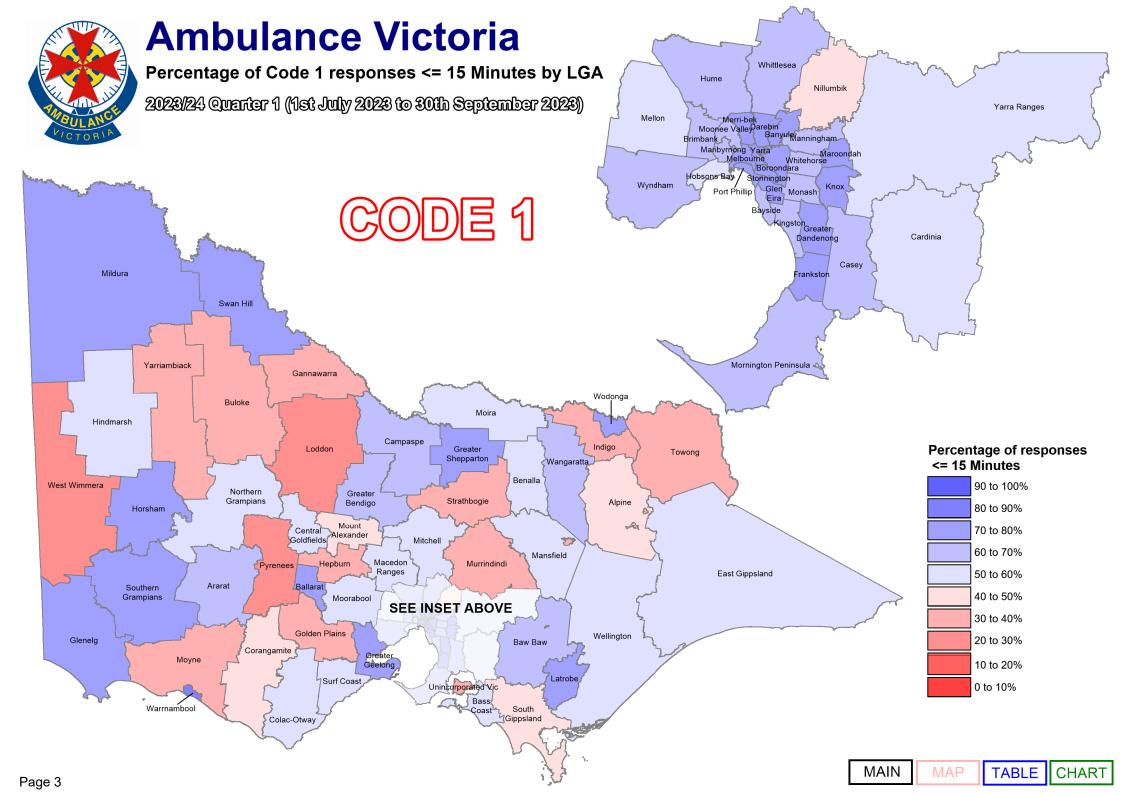

We designate those patients that require urgent paramedic and hospital care as "Code 1," and these patients receive a "lights and sirens" response. The tables below provide information about our Code 1 response time performance by both Local Government Area (LGA) and Urban Centres and Localities (UCL).

Report Navigation This table shows the response time measures published in this document. Clicking on the items Map, Table and Chart will take you to the appropriate page.

|        | Local Government Area                             | Urban Centre Locality                              |
|--------|---------------------------------------------------|----------------------------------------------------|
| CODE 1 | % <= 15 Minutes MAP TABLE CHAR  Average MAP TABLE | % <= 15 Minutes MAP TABLE CHART  Average MAP TABLE |
| CODE 2 | Average MAP TABLE CHAR                            | Average MAP TABLE CHART                            |