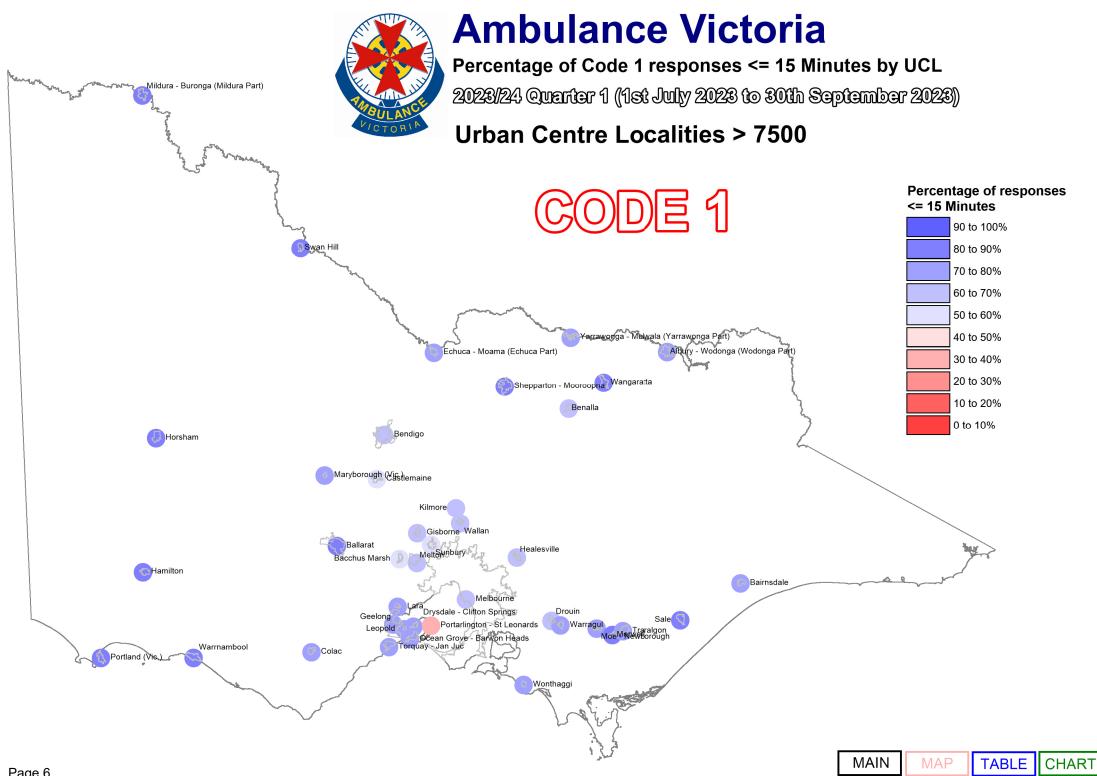

We designate those patients that require urgent paramedic and hospital care as "Code 1," and these patients receive a "lights and sirens" response. The tables below provide information about our Code 1 response time performance by both Local Government Area (LGA) and Urban Centres and Localities (UCL).

Report Navigation This table shows the response time measures published in this document. Clicking on the items Map, Table and Chart will take you to the appropriate page.

|        | Local Government Area                             | Urban Centre Locality                              |
|--------|---------------------------------------------------|----------------------------------------------------|
| CODE 1 | % <= 15 Minutes MAP TABLE CHAR  Average MAP TABLE | % <= 15 Minutes MAP TABLE CHART  Average MAP TABLE |
| CODE 2 | Average MAP TABLE CHAR                            | Average MAP TABLE CHART                            |