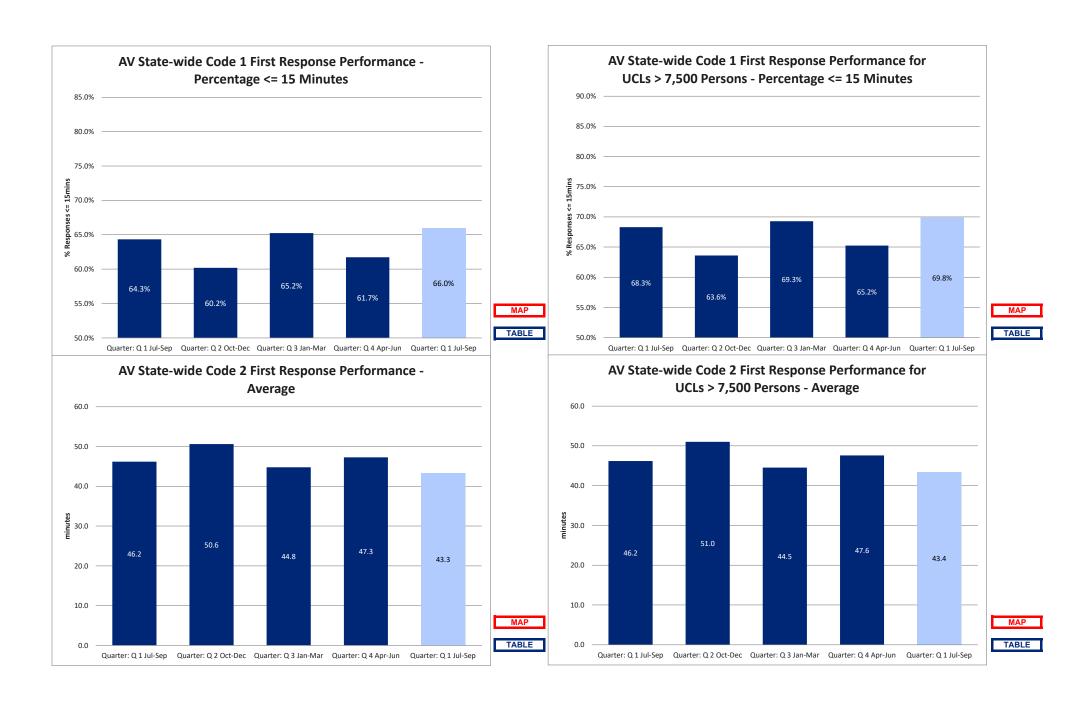

## 2023/24 Quarter 1 (1st July 2023 to 30th September 2023)

Ambulance Victoria has two official response time targets:

Respond to Code 1 incidents within 15 minutes for 85% of incidents state-wide, and Respond to Code 1 incidents within 15 minutes for 90% of incidents in centres with populations greater than 7,500.

We designate those patients that require urgent paramedic and hospital care as "Code 1," and these patients receive a "lights and sirens" response. The tables below provide information about our Code 1 response time performance by both Local Government Area (LGA) and Urban Centres and Localities (UCL).

Code 2 incidents are acute, but not time critical and do not require a lights and sirens response. AV's average Code 2 response time performance has also been provided.

As part of our process of continual improvement, the response time performance shown below has been calculated using data sourced from the Computer Aided Dispatch (CAD) system used across Victoria. Definitions can be found in the Glossary at the end of this document.