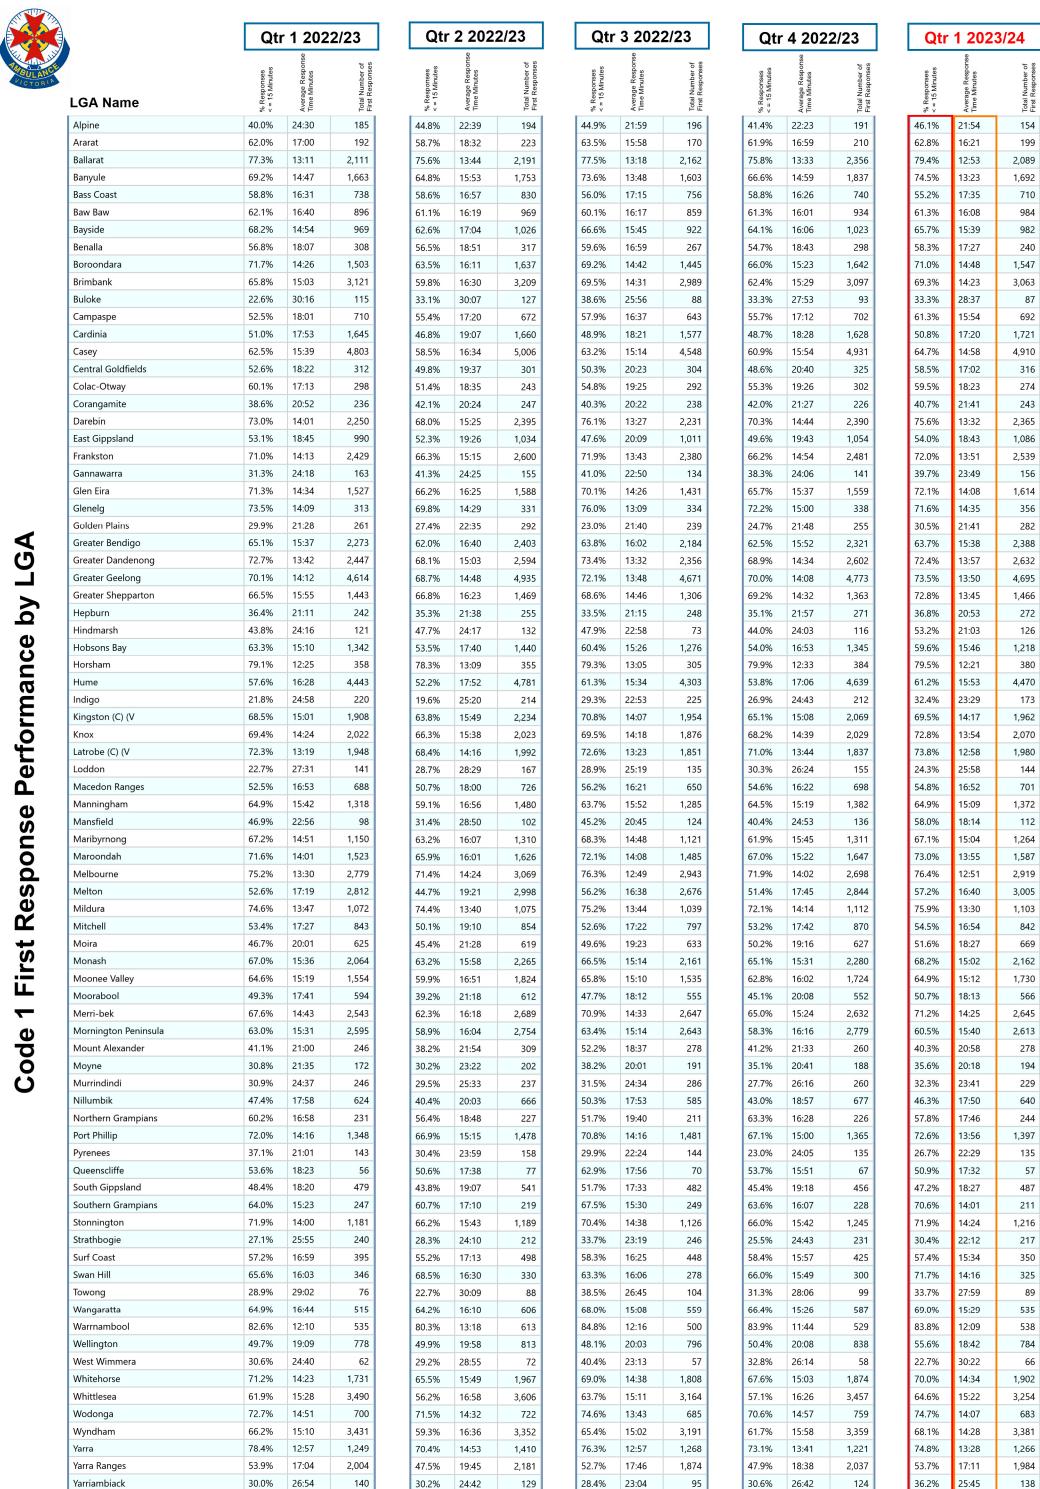

We designate those patients that require urgent paramedic and hospital care as "Code 1," and these patients receive a "lights and sirens" response. The tables below provide information about our Code 1 response time performance by both Local Government Area (LGA) and Urban Centres and Localities (UCL).

Report Navigation This table shows the response time measures published in this document. Clicking on the items Map, Table and Chart will take you to the appropriate page.

|        | Local Government Area                             | Urban Centre Locality                              |
|--------|---------------------------------------------------|----------------------------------------------------|
| CODE 1 | % <= 15 Minutes MAP TABLE CHAR  Average MAP TABLE | % <= 15 Minutes MAP TABLE CHART  Average MAP TABLE |
| CODE 2 | Average MAP TABLE CHAR                            | Average MAP TABLE CHART                            |