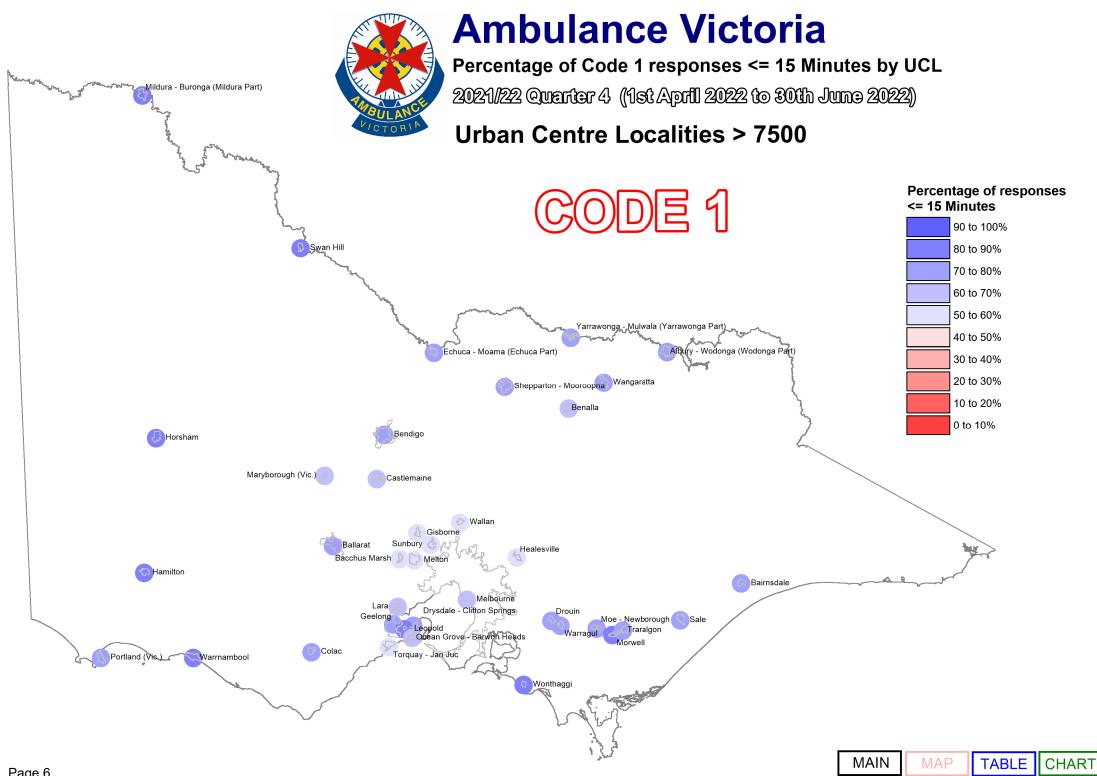

15:31

13:15

13:12

11:46

12:53

16:01

14:56

| UCL Name                               | % Responses<br>< = 15 Minutes | Average<br>Response<br>Time Minutes | Total<br>Number<br>of First |
|----------------------------------------|-------------------------------|-------------------------------------|-----------------------------|
| Albury - Wodonga (Wodonga Part)        | 86.9%                         | 11:36                               | 563                         |
| Bacchus Marsh                          | 58.8%                         | 15:29                               | 257                         |
| Bairnsdale                             | 76.9%                         | 13:28                               | 316                         |
| Ballarat                               | 85.9%                         | 11:25                               | 1,841                       |
| Benalla                                | 67.1%                         | 15:53                               | 213                         |
| Bendigo                                | 80.5%                         | 12:48                               | 1,816                       |
| Castlemaine                            | 57.1%                         | 18:01                               | 163                         |
| Colac                                  | 77.2%                         | 13:05                               | 162                         |
| Drouin                                 | 72.6%                         | 13:34                               | 248                         |
| Drysdale - Clifton Springs             | 80.9%                         | 12:20                               | 230                         |
| Echuca - Moama (Echuca Part)           | 78.6%                         | 12:51                               | 252                         |
| Geelong                                | 82.6%                         | 11:52                               | 2,818                       |
| Gisborne                               | 63.6%                         | 13:33                               | 143                         |
| Hamilton                               | 87.0%                         | 11:33                               | 131                         |
| Healesville                            | 74.1%                         | 13:42                               | 158                         |
| Horsham                                | 90.4%                         | 10:00                               | 291                         |
| Lara                                   | 73.8%                         | 13:49                               | 206                         |
| Leopold                                | 84.1%                         | 12:20                               | 157                         |
| Maryborough (Vic.)                     | 67.9%                         | 16:00                               | 168                         |
| Melbourne                              | 77.5%                         | 12:54                               | 54,173                      |
| Melton                                 | 61.3%                         | 15:04                               | 1,106                       |
| Mildura - Buronga (Mildura Part)       | 89.9%                         | 10:16                               | 674                         |
| Moe - Newborough                       | 73.4%                         | 12:14                               | 458                         |
| Morwell                                | 92.9%                         | 9:33                                | 451                         |
| Ocean Grove - Barwon Heads             | 74.2%                         | 13:15                               | 267                         |
| Portland (Vic.)                        | 86.8%                         | 10:27                               | 151                         |
| Sale                                   | 89.1%                         | 9:43                                | 239                         |
| Shepparton - Mooroopna                 | 84.7%                         | 11:41                               | 970                         |
| Sunbury                                | 61.8%                         | 15:48                               | 555                         |
| Swan Hill                              | 85.5%                         | 10:47                               | 166                         |
| Torquay - Jan Juc                      | 69.9%                         | 14:02                               | 209                         |
| Traralgon                              | 79.4%                         | 11:33                               | 490                         |
| Wallan                                 | 63.0%                         | 14:15                               | 135                         |
| Wangaratta                             | 86.8%                         | 11:30                               | 348                         |
| Warragul                               | 82.6%                         | 11:29                               | 258                         |
| Warrnambool                            | 92.1%                         | 9:28                                | 433                         |
| Wonthaggi                              | 82.5%                         | 12:19                               | 200                         |
| Yarrawonga - Mulwala (Yarrawonga Part) | 62.2%                         | 18:24                               | 164                         |
| Total UCLs > 7500                      | 78.0%                         | 12:47                               | 71,580                      |

| ٠                             |                                     | .,                                       |
|-------------------------------|-------------------------------------|------------------------------------------|
| % Responses<br>< = 15 Minutes | Average<br>Response<br>Time Minutes | Total<br>Number<br>of First<br>Responses |
| 82.2%                         | 12:39                               | 533                                      |
| 62.4%                         | 15:06                               | 255                                      |
| 72.8%                         | 14:07                               | 294                                      |
| 84.5%                         | 11:35                               | 1,738                                    |
| 74.0%                         | 13:05                               | 154                                      |
| 80.6%                         | 12:22                               | 1,683                                    |
| 69.8%                         | 14:56                               | 139                                      |
| 79.8%                         | 12:52                               | 163                                      |
| 74.3%                         | 13:37                               | 237                                      |
| 76.3%                         | 12:53                               | 236                                      |
| 81.8%                         | 12:05                               | 187                                      |
| 80.8%                         | 12:08                               | 2,675                                    |
| 72.2%                         | 12:57                               | 158                                      |
| 84.5%                         | 11:52                               | 103                                      |
| 69.9%                         | 13:42                               | 166                                      |
| 91.0%                         | 10:04                               | 266                                      |
| 68.7%                         | 14:02                               | 163                                      |
| 83.1%                         | 11:26                               | 172                                      |
| 65.4%                         | 15:52                               | 156                                      |
| 78.0%                         | 12:52                               | 52,031                                   |
| 64.8%                         | 14:50                               | 1,065                                    |
| 90.0%                         | 10:10                               | 561                                      |
| 71.5%                         | 12:08                               | 505                                      |
| 88.2%                         | 10:54                               | 399                                      |
| 78.4%                         | 13:13                               | 241                                      |
| 88.8%                         | 10:06                               | 134                                      |
| 87.8%                         | 10:24                               | 213                                      |
| 85.5%                         | 11:27                               | 901                                      |
| 61.3%                         | 14:52                               | 540                                      |
| 87.1%                         | 10:41                               | 171                                      |
| 66.5%                         | 13:36                               | 215                                      |
| 85.3%                         | 10:36                               | 482                                      |
| 72.1%                         | 13:23                               | 147                                      |
| 86.5%                         | 11:54                               | 377                                      |
| 77.8%                         | 12:29                               | 239                                      |
| 88.1%                         | 10:28                               | 420                                      |
| 85.8%                         | 11:31                               | 169                                      |
| 64.0%                         | 18:16                               | 150                                      |
| 78.3%                         | 12:45                               | 68,438                                   |