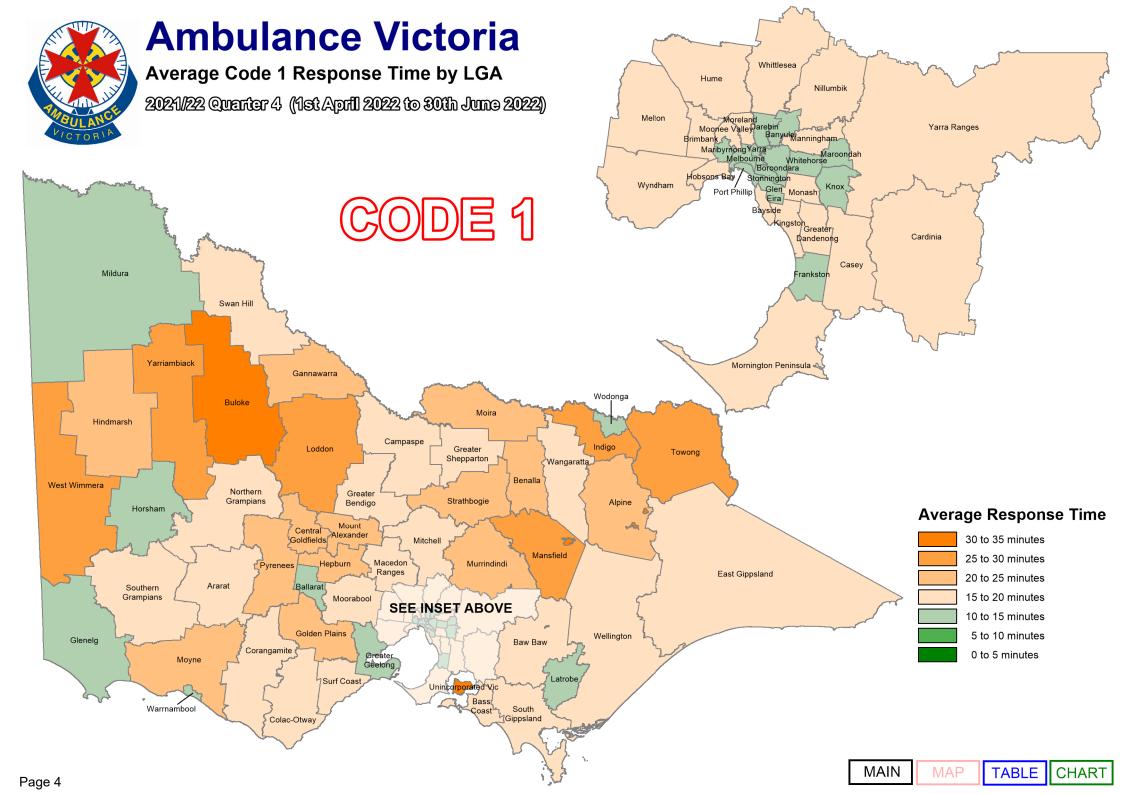

**MAIN** MAP <= 15 Minute MAP

**CHART** 

|                                       | Qtr                              | 4 2020/2 <sup>-</sup>              |
|---------------------------------------|----------------------------------|------------------------------------|
|                                       | Average Response<br>Time Minutes | Total Number of<br>First Responses |
| LGA Name                              |                                  |                                    |
| Alpine Ararat                         | 45:14<br>34:09                   | 176<br>183                         |
| Ballarat                              | 34:09                            | 1,267                              |
| Banyule                               | 41:46                            | 1,018                              |
| Bass Coast                            | 39:45                            | 587                                |
| Baw Baw<br>Bayside                    | 32:45<br>44:48                   | 625                                |
| Benalla                               | 34:25                            | 196                                |
| Boroondara                            | 42:08                            | 883                                |
| Brimbank<br>Buloke                    | 37:29<br>41:50                   | 1,491<br>78                        |
| Campaspe                              | 30:35                            | 511                                |
| Cardinia                              | 31:30                            | 838                                |
| Casey                                 | 36:41                            | 2,290                              |
| Central Goldfields Colac-Otway        | 36:14<br>36:02                   | 225                                |
| Corangamite                           | 30:57                            | 181                                |
| Darebin                               | 39:18                            | 1,171                              |
| East Gippsland                        | 37:21                            | 699                                |
| Frankston<br>Gannawarra               | 32:49<br>44:50                   | 1,532                              |
| Glen Eira                             | 42:01                            | 866                                |
| Glenelg                               | 27:16                            | 218                                |
| Golden Plains Greater Bendigo         | 36:02<br>34:02                   | 136                                |
| Greater Dandenong                     | 34:26                            | 1,374                              |
| Greater Geelong                       | 32:40                            | 2,661                              |
| Greater Shepparton                    | 32:02                            | 890                                |
| Hepburn<br>Hindmarsh                  | 35:12<br>30:53                   | 171<br>80                          |
| Hobsons Bay                           | 37:35                            | 681                                |
| Horsham                               | 32:25                            | 353                                |
| Hume                                  | 37:48                            | 1,881                              |
| Indigo Kingston (C) (V                | 38:41<br>37:18                   | 1,131                              |
| Knox                                  | 34:06                            | 1,190                              |
| Latrobe (C) (V                        | 26:16                            | 1,084                              |
| Loddon Macedon Ranges                 | 42:53<br>30:18                   | 99<br>512                          |
| Manningham                            | 43:12                            | 747                                |
| Mansfield                             | 39:37                            | 96                                 |
| Maribyrnong                           | 36:40                            | 653                                |
| Maroondah<br>Melbourne                | 31:41<br>37:25                   | 950<br>1,754                       |
| Melton                                | 40:13                            | 1,219                              |
| Mildura                               | 34:53                            | 650                                |
| Mitchell                              | 32:56                            | 566                                |
| Moira<br>Monash                       | 40:51<br>39:32                   | 1,306                              |
| Moonee Valley                         | 76:38                            | 1,385                              |
| Moorabool                             | 38:55                            | 352                                |
| Moreland Mornington Peninsula         | 40:11<br>31:34                   | 1,361                              |
| Mornington Peninsula  Mount Alexander | 31:34                            | 1,707<br>229                       |
| Moyne                                 | 34:53                            | 142                                |
| Murrindindi                           | 38:45                            | 185                                |
| Nillumbik Northern Grampians          | 43:34<br>34:04                   | 213                                |
| Port Phillip                          | 40:05                            | 836                                |
| Pyrenees                              | 31:08                            | 72                                 |
| Queenscliffe South Ginnsland          | 26:18                            | 36                                 |
| South Gippsland Southern Grampians    | 36:34<br>31:58                   | 307<br>168                         |
| Stonnington                           | 42:31                            | 702                                |
| Strathbogie                           | 38:54                            | 145                                |
| Surf Coast Swan Hill                  | 26:46                            | 245                                |
| Swan Hill Towong                      | 32:42<br>32:58                   | 283<br>74                          |
| Wangaratta                            | 34:14                            | 360                                |
| Warrnambool                           | 28:23                            | 383                                |
| Wellington West Wimmera               | 31:26                            | 532                                |
| West Wimmera Whitehorse               | 38:24<br>38:26                   | 1,184                              |
| Whittlesea                            | 36:48                            | 1,504                              |
| Wodonga                               | 32:30                            | 415                                |
| Wyndham                               | 34:20                            | 1,549                              |
| Yarra Ranges                          | 36:46<br>32:11                   | 735<br>1,235                       |
| Yarriambiack                          | 36:44                            | 85                                 |
| Unincorporated                        | 35:21                            | 13                                 |
| Interstate LGAs                       | 37:22                            | 156                                |