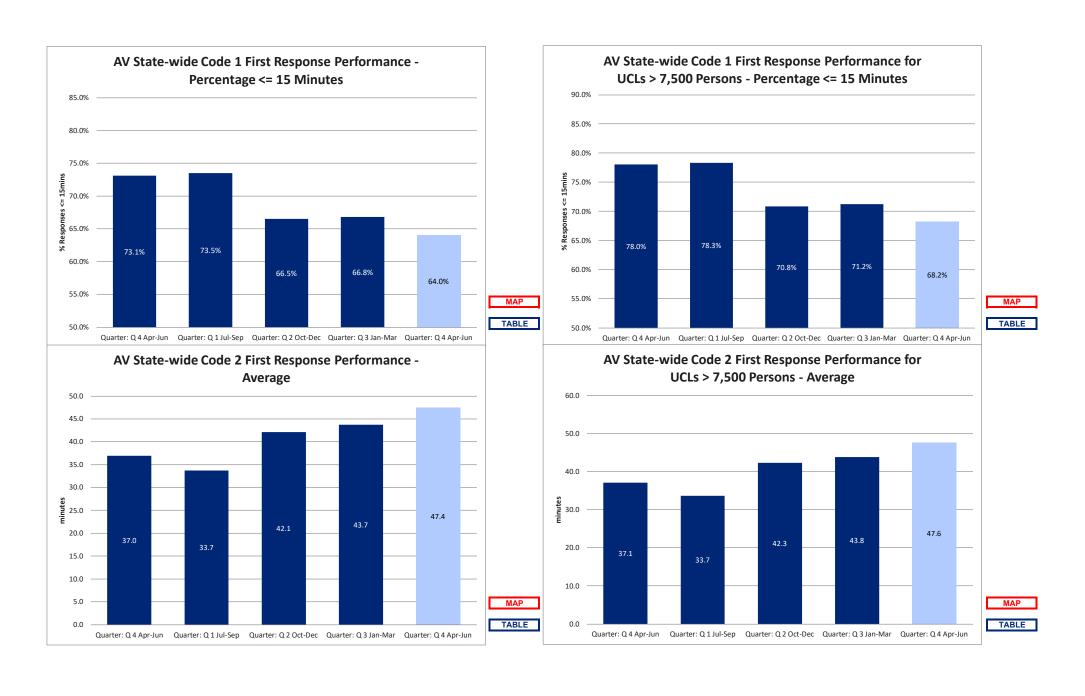

|                                   | Qtr 4 2020/21                 |                               | Qtr 1 2021/22            |                               | Qtr 2 2021/22                 |                                    | Qtr 3 2021/22                |                |                   | Qtr 4 20                     |                               |                         |                           |                |
|-----------------------------------|-------------------------------|-------------------------------|--------------------------|-------------------------------|-------------------------------|------------------------------------|------------------------------|----------------|-------------------|------------------------------|-------------------------------|-------------------------|---------------------------|----------------|
|                                   | nses<br>Tutes                 | Response                      | Number of<br>Responses   | nses                          | Response                      | Total Number of<br>First Responses | nses                         | Response       | nber of<br>ponses | ises<br>rutes                | Response                      | Number of<br>Responses  | ses                       | Response tes   |
| LGA Name                          | % Responses<br>< = 15 Minutes | Average Respo<br>Time Minutes | Total Nurr<br>First Resp | % Responses<br>< = 15 Minutes | Average Respo<br>Time Minutes | otal Nun<br>irst Res               | % Responses<br><= 15 Minutes | Average Resp   | Total Number o    | % Responses<br><= 15 Minutes | Average Respo<br>Time Minutes | Total Num<br>First Resp | Responses<br>= 15 Minutes | Average Resp   |
| Alpine                            | 47.3%                         | 22:04                         | 169                      | 43.8%                         | 19:46                         | 160                                | 37.4%                        | 24:43          | 182               | 39.5%                        | 23:30                         | 210                     | % ÿ<br>42.3%              | 4 ⊨<br>22:36   |
| Ararat                            | 60.4%                         | 16:57                         | 159                      | 61.2%                         | 16:49                         | 152                                | 59.9%                        | 17:34          | 167               | 58.8%                        | 17:17                         | 216                     | 52.3%                     | 19:06          |
| Ballarat                          | 85.0%                         | 11:39                         | 1,948                    | 82.7%                         | 11:51                         | 1,847                              | 80.4%                        | 12:53          | 1,904             | 78.4%                        | 13:16                         | 2,022                   | 77.6%                     | 13:23          |
| Banyule                           | 79.2%                         | 12:21                         | 1,626                    | 79.1%                         | 12:46                         | 1,498                              | 72.8%                        | 14:05          | 1,572             | 72.1%                        | 14:02                         | 1,550                   | 71.2%                     | 14:34          |
| Bass Coast                        | 63.4%                         | 16:07                         | 725                      | 62.8%                         | 15:45                         | 615                                | 57.5%                        | 17:03          | 711               | 55.6%                        | 17:23                         | 711                     | 59.7%                     | 16:11          |
| Baw Baw                           | 66.3%                         | 14:41                         | 843                      | 63.6%                         | 15:30                         | 800                                | 55.5%                        | 17:09          | 847               | 59.9%                        | 16:37                         | 832                     | 61.5%                     | 16:29          |
| Bayside                           | 74.6%                         | 14:17                         | 881                      | 81.8%                         | 12:31                         | 850                                | 67.9%                        | 15:26          | 878               | 70.6%                        | 15:22                         | 952                     | 65.9%                     | 15:53          |
| Benalla                           | 56.2%                         | 18:22                         | 274                      | 62.1%                         | 15:57                         | 203                                | 55.7%                        | 17:21          | 255               | 55.9%                        | 17:28                         | 254                     | 51.0%                     | 20:19          |
| Boroondara                        | 81.8%                         | 12:55                         | 1,458                    | 83.1%                         | 12:36                         | 1,314                              | 75.4%                        | 13:59          | 1,409             | 73.5%                        | 13:52                         | 1,518                   | 70.0%                     | 14:51          |
| Brimbank                          | 77.4%                         | 13:04                         | 2,690                    | 76.5%                         | 13:07                         | 2,616                              | 67.0%                        | 15:09          | 3,162             | 68.7%                        | 14:37                         | 3,157                   | 65.3%                     | 15:28          |
| Buloke<br>Campaspe                | 29.3%<br>58.5%                | 28:10<br>16:04                | 99<br>626                | 34.6%<br>59.8%                | 25:03<br>15:12                | 81<br>517                          | 27.1%<br>57.0%               | 26:10<br>16:51 | 70<br>623         | 34.0%<br>55.8%               | 27:23<br>16:53                | 100<br>640              | 33.6%<br>56.7%            | 30:29<br>16:45 |
| Cardinia                          | 61.3%                         | 15:10                         | 1,389                    | 61.4%                         | 15:22                         | 1,429                              | 53.5%                        | 17:21          | 1,573             | 55.8%                        | 16:56                         | 1,620                   | 49.6%                     | 18:36          |
| Casey                             | 71.4%                         | 13:41                         | 4,178                    | 75.5%                         | 13:16                         | 3,839                              | 63.3%                        | 15:26          | 4,856             | 63.1%                        | 15:37                         | 4,770                   | 60.1%                     | 16:00          |
| Central Goldfields                | 55.6%                         | 17:52                         | 239                      | 53.1%                         | 18:22                         | 224                                | 51.5%                        | 18:31          | 231               | 57.3%                        | 18:34                         | 248                     | 50.7%                     | 21:00          |
| Colac-Otway                       | 64.4%                         | 15:50                         | 253                      | 65.5%                         | 15:40                         | 235                                | 53.3%                        | 19:41          | 240               | 64.2%                        | 15:50                         | 268                     | 57.1%                     | 19:02          |
| Corangamite                       | 54.3%                         | 17:11                         | 230                      | 54.1%                         | 17:33                         | 229                                | 49.2%                        | 17:34          | 252               | 46.0%                        | 19:19                         | 239                     | 46.3%                     | 19:38          |
| Darebin                           | 82.2%                         | 12:28                         | 2,004                    | 80.9%                         | 12:40                         | 1,915                              | 75.2%                        | 13:52          | 2,244             | 77.7%                        | 13:27                         | 2,231                   | 73.8%                     | 14:06          |
| East Gippsland                    | 58.5%                         | 16:38                         | 905                      | 57.4%                         | 16:59                         | 814                                | 53.2%                        | 18:51          | 885               | 51.0%                        | 20:04                         | 929                     | 51.8%                     | 19:47          |
| Frankston                         | 80.8%                         | 12:24                         | 2,356                    | 81.9%                         | 11:55                         | 2,064                              | 74.2%                        | 13:37          | 2,406             | 72.6%                        | 13:43                         | 2,409                   | 70.3%                     | 14:28          |
| Gannawarra                        | 46.6%                         | 20:07                         | 131                      | 49.2%                         | 20:10                         | 124                                | 45.6%                        | 21:25          | 136               | 37.0%                        | 23:32                         | 138                     | 40.0%                     | 22:47          |
| Glen Eira                         | 82.5%                         | 12:07                         | 1,412                    | 82.9%                         | 12:11                         | 1,410                              | 76.1%                        | 13:41          | 1,533             | 72.5%                        | 14:06                         | 1,551                   | 69.5%                     | 14:57          |
| Glenelg                           | 75.2%                         | 12:55                         | 270                      | 74.2%                         | 13:27                         | 240                                | 79.0%                        | 13:10          | 238               | 67.4%                        | 16:00                         | 273                     | 73.1%                     | 13:55          |
| Golden Plains Greater Bendigo     | 35.4%<br>75.3%                | 19:09<br>13:49                | 2 068                    | 31.9%                         | 20:04                         | 1 907                              | 29.9%                        | 20:23          | 234               | 32.2%                        | 21:18                         | 236                     | 25.8%                     | 22:18          |
| Greater Bendigo Greater Dandenong | 75.3%                         | 13:49                         | 2,068                    | 75.2%<br>84.2%                | 13:18<br>11:47                | 1,897<br>2,017                     | 70.8%                        | 14:26<br>13:58 | 1,983<br>2,623    | 67.7%<br>73.0%               | 14:59<br>14:09                | 2,110                   | 64.6%<br>68.6%            | 15:40<br>15:03 |
| Greater Dandenong Greater Geelong | 78.5%                         | 12:35                         | 4,090                    | 77.2%                         | 12:45                         | 3,900                              | 73.5%                        | 13:58          | 4,138             | 73.0%                        | 13:55                         | 2,540<br>4,410          | 68.6%                     | 14:25          |
| Greater Shepparton                | 77.0%                         | 12:51                         | 1,244                    | 77.7%                         | 12:39                         | 1,124                              | 73.2%                        | 14:02          | 1,398             | 70.6%                        | 14:54                         | 1,389                   | 66.8%                     | 15:22          |
| Hepburn                           | 33.9%                         | 20:48                         | 233                      | 45.2%                         | 18:11                         | 228                                | 39.0%                        | 20:35          | 246               | 40.4%                        | 20:20                         | 277                     | 37.9%                     | 21:15          |
| Hindmarsh                         | 51.9%                         | 19:33                         | 104                      | 55.2%                         | 19:28                         | 87                                 | 53.6%                        | 19:27          | 112               | 57.4%                        | 18:47                         | 94                      | 43.0%                     | 23:06          |
| Hobsons Bay                       | 76.9%                         | 12:50                         | 1,130                    | 76.6%                         | 13:07                         | 1,149                              | 66.2%                        | 14:34          | 1,280             | 66.3%                        | 14:55                         | 1,325                   | 61.4%                     | 15:35          |
| Horsham                           | 83.3%                         | 11:20                         | 324                      | 82.8%                         | 11:41                         | 302                                | 81.2%                        | 12:00          | 340               | 73.5%                        | 13:42                         | 336                     | 77.7%                     | 14:00          |
| Hume                              | 68.4%                         | 14:26                         | 3,599                    | 65.5%                         | 15:12                         | 4,304                              | 57.5%                        | 16:45          | 5,004             | 62.9%                        | 15:41                         | 4,584                   | 59.6%                     | 16:12          |
| Indigo                            | 26.3%                         | 21:51                         | 171                      | 34.1%                         | 20:32                         | 170                                | 35.0%                        | 21:50          | 180               | 24.6%                        | 24:51                         | 195                     | 20.6%                     | 25:35          |
| Kingston (C) (V                   | 77.5%                         | 12:45                         | 1,843                    | 79.5%                         | 12:14                         | 1,789                              | 70.0%                        | 14:37          | 1,870             | 71.3%                        | 14:15                         | 2,058                   | 65.5%                     | 15:31          |
| Knox                              | 79.5%                         | 12:29                         | 1,877                    | 80.9%                         | 12:16                         | 1,727                              | 74.3%                        | 13:52          | 1,787             | 75.6%                        | 13:42                         | 1,915                   | 70.2%                     | 14:46          |
| Latrobe (C) (V                    | 77.9%<br>28.8%                | 11:56<br>25:07                | 1,650                    | 75.5%                         | 12:14                         | 1,648                              | 71.2%                        | 13:33          | 1,829             | 74.8%                        | 12:57                         | 1,747                   | 72.1%                     | 13:35          |
| Loddon<br>Macedon Ranges          | 58.0%                         | 15:50                         | 146<br>600               | 32.5%<br>62.0%                | 22:59<br>15:22                | 123<br>589                         | 20.6%<br>57.4%               | 25:18<br>16:22 | 107<br>589        | 18.4%<br>56.9%               | 26:20<br>16:35                | 136<br>634              | 27.4%<br>51.2%            | 27:01<br>17:45 |
| Manningham                        | 76.6%                         | 13:31                         | 1,261                    | 75.0%                         | 13:54                         | 1,155                              | 68.5%                        | 14:51          | 1,319             | 63.7%                        | 15:58                         | 1,282                   | 63.6%                     | 16:06          |
| Mansfield                         | 35.4%                         | 27:56                         | 113                      | 39.0%                         | 27:39                         | 82                                 | 38.8%                        | 26:11          | 121               | 45.9%                        | 23:53                         | 85                      | 50.0%                     | 27:01          |
| Maribyrnong                       | 81.6%                         | 12:09                         | 1,011                    | 80.1%                         | 12:35                         | 885                                | 74.3%                        | 13:53          | 1,084             | 69.2%                        | 15:27                         | 1,125                   | 70.5%                     | 14:27          |
| Maroondah                         | 86.0%                         | 11:06                         | 1,474                    | 83.0%                         | 11:37                         | 1,339                              | 77.0%                        | 13:12          | 1,408             | 77.5%                        | 13:12                         | 1,441                   | 72.8%                     | 14:39          |
| Melbourne                         | 83.6%                         | 11:32                         | 2,240                    | 85.3%                         | 11:09                         | 1,981                              | 79.2%                        | 12:31          | 2,637             | 78.1%                        | 12:54                         | 2,761                   | 76.3%                     | 13:01          |
| Melton                            | 62.9%                         | 15:00                         | 2,265                    | 63.5%                         | 15:24                         | 2,275                              | 53.2%                        | 17:36          | 2,905             | 56.0%                        | 16:41                         | 2,874                   | 50.5%                     | 17:46          |
| Mildura                           | 77.7%                         | 12:51                         | 1,000                    | 77.4%                         | 12:48                         | 836                                | 78.8%                        | 13:05          | 950               | 75.6%                        | 13:47                         | 1,074                   | 74.8%                     | 14:08          |
| Mitchell                          | 52.8%                         | 16:57                         | 699                      | 60.2%                         | 16:03                         | 668                                | 52.6%                        | 17:17          | 722               | 52.4%                        | 18:08                         | 763                     | 47.7%                     | 18:31          |
| Moira                             | 51.7%                         | 18:54                         | 575                      | 47.7%                         | 19:04                         | 493                                | 43.7%                        | 21:27          | 593               | 46.9%                        | 20:11                         | 603                     | 47.6%                     | 20:21          |
| Monash                            | 77.4%                         | 13:02                         | 1,939                    | 80.9%                         | 12:52                         | 1,800                              | 69.8%                        | 14:39          | 2,003             | 67.3%                        | 15:32                         | 2,141                   | 64.3%                     | 15:43          |
| Moonee Valley                     | 76.6%                         | 13:45                         | 1,486                    | 78.6%                         | 13:06                         | 1,419                              | 68.5%                        | 14:57          | 1,666             | 69.2%                        | 14:59                         | 1,589                   | 66.3%                     | 15:08          |
| Moorabool<br>Moreland             | 49.8%<br>79.6%                | 16:45<br>13:05                | 456<br>2,374             | 52.4%<br>78.2%                | 17:06<br>13:03                | 2 441                              | 43.7%<br>70.6%               | 20:01<br>14:39 | 2,634             | 43.8%<br>71.9%               | 18:38<br>14:23                | 493<br>2,636            | 46.7%<br>67.8%            | 19:01<br>15:04 |
| Mornington Peninsula              | 67.6%                         | 14:13                         | 2,574                    | 70.8%                         | 13:18                         | 2,440                              | 66.3%                        | 14:36          | 2,627             | 64.0%                        | 15:21                         | 2,719                   | 61.5%                     | 15:45          |
| Mount Alexander                   | 46.6%                         | 19:41                         | 262                      | 53.2%                         | 17:25                         | 2,343                              | 46.5%                        | 18:24          | 217               | 44.3%                        | 18:52                         | 253                     | 46.0%                     | 20:01          |
| Moyne                             | 39.8%                         | 18:13                         | 191                      | 44.7%                         | 17:57                         | 132                                | 34.6%                        | 19:52          | 182               | 42.6%                        | 18:02                         | 209                     | 31.1%                     | 21:34          |
| Murrindindi                       | 31.7%                         | 22:50                         | 240                      | 42.0%                         | 20:58                         | 205                                | 39.8%                        | 21:58          | 259               | 32.8%                        | 24:43                         | 253                     | 36.5%                     | 24:18          |
| Nillumbik                         | 51.0%                         | 17:32                         | 624                      | 54.0%                         | 16:44                         | 598                                | 52.6%                        | 17:02          | 565               | 48.1%                        | 17:37                         | 667                     | 49.4%                     | 17:50          |
| Northern Grampians                | 61.9%                         | 16:59                         | 181                      | 67.7%                         | 15:06                         | 226                                | 62.9%                        | 16:55          | 197               | 57.0%                        | 19:02                         | 223                     | 61.1%                     | 18:48          |
| Port Phillip                      | 83.7%                         | 11:52                         | 1,255                    | 85.4%                         | 11:29                         | 1,169                              | 75.4%                        | 13:24          | 1,429             | 74.2%                        | 13:44                         | 1,436                   | 72.0%                     | 14:02          |
| Pyrenees                          | 49.6%                         | 19:09                         | 131                      | 42.3%                         | 21:01                         | 104                                | 46.2%                        | 20:11          | 119               | 29.3%                        | 22:29                         | 123                     | 30.6%                     | 23:46          |
| Queenscliffe                      | 56.1%                         | 16:25                         | 66                       | 60.9%                         | 16:35                         | 46                                 | 59.5%                        | 15:27          | 42                | 65.9%                        | 16:29                         | 82                      | 50.8%                     | 17:27          |
| South Gippsland                   | 44.5%                         | 18:55                         | 431                      | 48.8%                         | 18:20                         | 426                                | 43.0%                        | 20:12          | 456               | 48.5%                        | 19:20                         | 474                     | 51.5%                     | 18:02          |
| Southern Grampians                | 62.1%                         | 16:32                         | 211                      | 58.7%                         | 18:02                         | 172                                | 61.0%                        | 17:14          | 187               | 68.8%                        | 14:40                         | 234                     | 63.7%                     | 15:39          |
| Stonnington                       | 81.6%                         | 12:27                         | 992                      | 80.7%                         | 12:53                         | 885                                | 75.4%                        | 14:05          | 1,058             | 72.4%                        | 14:52                         | 1,125                   | 71.0%                     | 14:52          |
| Strathbogie                       | 34.8%                         | 21:19                         | 204                      | 33.0%                         | 21:55                         | 209                                | 28.6%                        | 23:40          | 210               | 25.3%                        | 24:00                         | 233                     | 28.2%                     | 24:44          |
| Surf Coast                        | 56.9%                         | 16:04                         | 392                      | 59.9%                         | 14:55                         | 369                                | 57.7%                        | 16:28          | 421               | 57.1%                        | 16:17                         | 478                     | 49.9%                     | 17:52          |
| Swan Hill                         | 68.1%<br>45.2%                | 14:58<br>22:44                | 310                      | 69.4%                         | 15:17                         | 301                                | 64.9%                        | 16:20<br>25:48 | 319               | 67.6%                        | 15:43                         | 327                     | 61.1%                     | 17:21          |
| Towong<br>Wangaratta              | 70.7%                         | 14:55                         | 73<br>454                | 41.1%<br>73.3%                | 23:16<br>14:29                | 73<br>480                          | 32.0%<br>74.9%               | 25:48<br>13:08 | 75<br>506         | 34.2%<br>70.2%               | 31:08<br>15:30                | 73<br>517               | 31.5%<br>68.8%            | 26:01<br>15:26 |
| Wangaratta Warrnambool            | 90.5%                         | 10:03                         | 465                      | 73.3%<br>88.3%                | 14:29                         | 480                                | 74.9%<br>86.4%               | 13:08          | 485               | 86.3%                        | 15:30                         | 517                     | 68.8%<br>82.5%            | 15:26<br>11:59 |
| Wellington                        | 59.4%                         | 15:59                         | 695                      | 56.6%                         | 17:16                         | 656                                | 48.8%                        | 19:25          | 707               | 52.0%                        | 19:09                         | 677                     | 50.1%                     | 19:19          |
| West Wimmera                      | 37.3%                         | 21:26                         | 67                       | 39.2%                         | 23:17                         | 51                                 | 30.0%                        | 23:44          | 40                | 37.9%                        | 23:12                         | 58                      | 30.8%                     | 26:13          |
| Whitehorse                        | 83.1%                         | 11:53                         | 1,714                    | 85.8%                         | 11:09                         | 1,615                              | 74.2%                        | 13:46          | 1,607             | 74.8%                        | 13:50                         | 1,676                   | 71.1%                     | 14:44          |
| Whittlesea                        | 71.7%                         | 13:57                         | 2,845                    | 68.4%                         | 14:20                         | 2,944                              | 62.1%                        | 15:29          | 3,512             | 65.8%                        | 15:25                         | 3,413                   | 62.6%                     | 16:00          |
| Wodonga                           | 82.7%                         | 12:01                         | 620                      | 77.4%                         | 13:20                         | 588                                | 72.2%                        | 14:59          | 672               | 76.7%                        | 13:08                         | 724                     | 74.8%                     | 13:56          |
| Wyndham                           | 74.6%                         | 13:18                         | 2,613                    | 74.2%                         | 13:32                         | 2,704                              | 63.5%                        | 15:33          | 3,358             | 69.1%                        | 14:43                         | 3,282                   | 65.5%                     | 15:28          |
| Yarra                             | 84.4%                         | 11:42                         | 1,131                    | 86.0%                         | 11:09                         | 983                                | 78.2%                        | 12:52          | 1,182             | 78.7%                        | 13:18                         | 1,300                   | 76.2%                     | 13:13          |
| Yarra Ranges                      | 62.8%                         | 15:13                         | 1,893                    | 65.6%                         | 14:25                         | 1,831                              | 59.1%                        | 16:13          | 1,943             | 60.3%                        | 16:14                         | 1,953                   | 54.8%                     | 17:23          |
| Yarriambiack                      | 36.6%                         | 22:15                         | 142                      | 37.7%                         | 24:38                         | 106                                | 41.6%                        | 23:40          | 113               | 38.0%                        | 25:27                         | 121                     | 33.6%                     | 26:09          |
| Unincorporated                    | 41.2%                         | 33:29                         | 17                       | 60.0%                         | 16:58                         | 35                                 | 14.3%                        | 47:11          | 7                 | 12.5%                        | 51:19                         | 16                      | 37.9%                     | 30:05          |
| Interstate LGAs                   | 58.3%                         | 18:54                         | 302                      | 58.7%                         | 18:22                         | 259                                | 42.6%                        | 21:53          | 317               | 49.7%                        | 20:24                         | 370                     | 52.6%                     | 20:16          |
| Total AV                          | 73.1%                         | 13:44                         | 84,441                   | 73.5%                         | 13:39                         | 80,460                             | 66.5%                        | 15:11          | 91,397            | 66.8%                        | 15:15                         | 93,234                  | 64.0%                     | 15:49          |