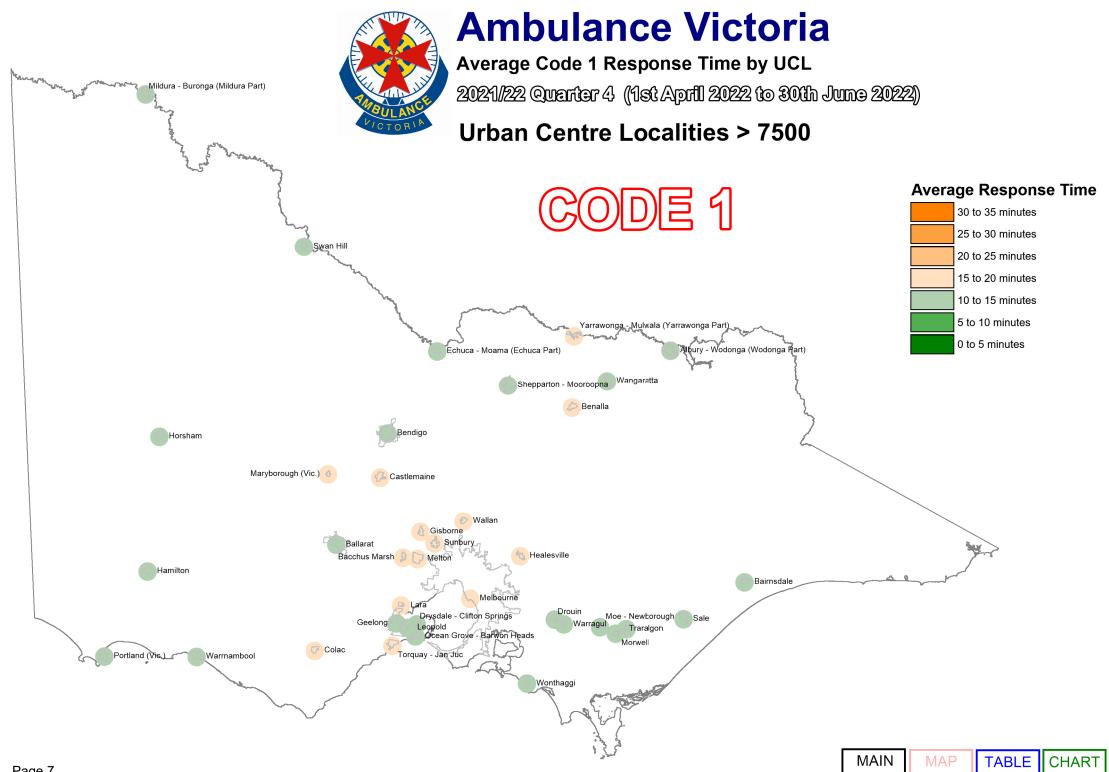

We designate those patients that require urgent paramedic and hospital care as "Code 1," and these patients receive a "lights and sirens" response. The tables below provide information about our Code 1 response time performance by both Local Government Area (LGA) and Urban Centres and Localities (UCL).

15:31

13:15

13:12

11:46

12:53

16:01

14:56

| UCL Name                               | % Responses<br>< = 15 Minutes | Average<br>Response<br>Time Minutes | Total<br>Number<br>of First |
|----------------------------------------|-------------------------------|-------------------------------------|-----------------------------|
| Albury - Wodonga (Wodonga Part)        | 86.9%                         | 11:36                               | 563                         |
| Bacchus Marsh                          | 58.8%                         | 15:29                               | 257                         |
| Bairnsdale                             | 76.9%                         | 13:28                               | 316                         |
| Ballarat                               | 85.9%                         | 11:25                               | 1,841                       |
| Benalla                                | 67.1%                         | 15:53                               | 213                         |
| Bendigo                                | 80.5%                         | 12:48                               | 1,816                       |
| Castlemaine                            | 57.1%                         | 18:01                               | 163                         |
| Colac                                  | 77.2%                         | 13:05                               | 162                         |
| Drouin                                 | 72.6%                         | 13:34                               | 248                         |
| Drysdale - Clifton Springs             | 80.9%                         | 12:20                               | 230                         |
| Echuca - Moama (Echuca Part)           | 78.6%                         | 12:51                               | 252                         |
| Geelong                                | 82.6%                         | 11:52                               | 2,818                       |
| Gisborne                               | 63.6%                         | 13:33                               | 143                         |
| Hamilton                               | 87.0%                         | 11:33                               | 131                         |
| Healesville                            | 74.1%                         | 13:42                               | 158                         |
| Horsham                                | 90.4%                         | 10:00                               | 291                         |
| Lara                                   | 73.8%                         | 13:49                               | 206                         |
| Leopold                                | 84.1%                         | 12:20                               | 157                         |
| Maryborough (Vic.)                     | 67.9%                         | 16:00                               | 168                         |
| Melbourne                              | 77.5%                         | 12:54                               | 54,173                      |
| Melton                                 | 61.3%                         | 15:04                               | 1,106                       |
| Mildura - Buronga (Mildura Part)       | 89.9%                         | 10:16                               | 674                         |
| Moe - Newborough                       | 73.4%                         | 12:14                               | 458                         |
| Morwell                                | 92.9%                         | 9:33                                | 451                         |
| Ocean Grove - Barwon Heads             | 74.2%                         | 13:15                               | 267                         |
| Portland (Vic.)                        | 86.8%                         | 10:27                               | 151                         |
| Sale                                   | 89.1%                         | 9:43                                | 239                         |
| Shepparton - Mooroopna                 | 84.7%                         | 11:41                               | 970                         |
| Sunbury                                | 61.8%                         | 15:48                               | 555                         |
| Swan Hill                              | 85.5%                         | 10:47                               | 166                         |
| Torquay - Jan Juc                      | 69.9%                         | 14:02                               | 209                         |
| Traralgon                              | 79.4%                         | 11:33                               | 490                         |
| Wallan                                 | 63.0%                         | 14:15                               | 135                         |
| Wangaratta                             | 86.8%                         | 11:30                               | 348                         |
| Warragul                               | 82.6%                         | 11:29                               | 258                         |
| Warrnambool                            | 92.1%                         | 9:28                                | 433                         |
| Wonthaggi                              | 82.5%                         | 12:19                               | 200                         |
| Yarrawonga - Mulwala (Yarrawonga Part) | 62.2%                         | 18:24                               | 164                         |
| Total UCLs > 7500                      | 78.0%                         | 12:47                               | 71,580                      |