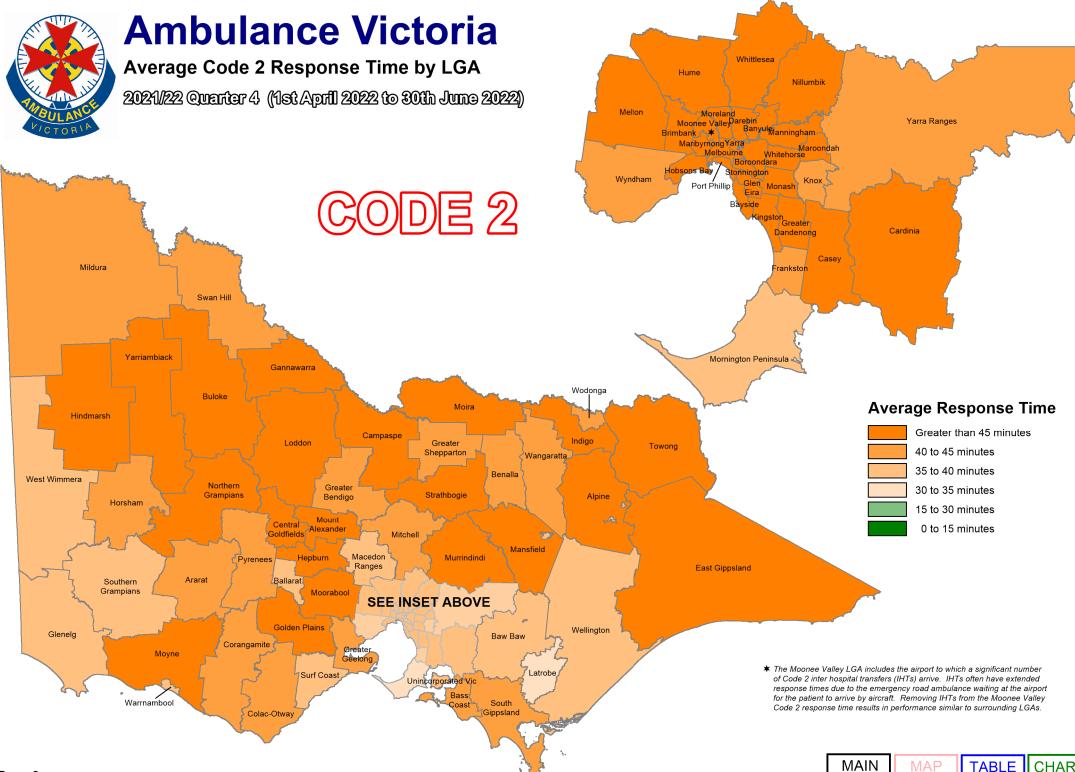

Code 2 incidents are acute, but not time critical and do not require a lights and sirens response. AV's average Code 2 response time performance has also been provided.

As part of our process of continual improvement, the response time performance shown below has been calculated using data sourced from the Computer Aided Dispatch (CAD) system used across Victoria. Definitions can be found in the Glossary at the end of this document.

**MAIN** MAP <= 15 Minute MAP

**CHART** 

|                                       | Qtr                              | 4 2020/2 <sup>-</sup>              |
|---------------------------------------|----------------------------------|------------------------------------|
|                                       | Average Response<br>Time Minutes | Total Number of<br>First Responses |
| LGA Name                              |                                  |                                    |
| Alpine Ararat                         | 45:14<br>34:09                   | 176<br>183                         |
| Ballarat                              | 34:09                            | 1,267                              |
| Banyule                               | 41:46                            | 1,018                              |
| Bass Coast                            | 39:45                            | 587                                |
| Baw Baw<br>Bayside                    | 32:45<br>44:48                   | 625                                |
| Benalla                               | 34:25                            | 196                                |
| Boroondara                            | 42:08                            | 883                                |
| Brimbank<br>Buloke                    | 37:29<br>41:50                   | 1,491<br>78                        |
| Campaspe                              | 30:35                            | 511                                |
| Cardinia                              | 31:30                            | 838                                |
| Casey                                 | 36:41                            | 2,290                              |
| Central Goldfields Colac-Otway        | 36:14<br>36:02                   | 225                                |
| Corangamite                           | 30:57                            | 181                                |
| Darebin                               | 39:18                            | 1,171                              |
| East Gippsland                        | 37:21                            | 699                                |
| Frankston<br>Gannawarra               | 32:49<br>44:50                   | 1,532                              |
| Glen Eira                             | 42:01                            | 866                                |
| Glenelg                               | 27:16                            | 218                                |
| Golden Plains Greater Bendigo         | 36:02<br>34:02                   | 136                                |
| Greater Dandenong                     | 34:26                            | 1,374                              |
| Greater Geelong                       | 32:40                            | 2,661                              |
| Greater Shepparton                    | 32:02                            | 890                                |
| Hepburn<br>Hindmarsh                  | 35:12<br>30:53                   | 171<br>80                          |
| Hobsons Bay                           | 37:35                            | 681                                |
| Horsham                               | 32:25                            | 353                                |
| Hume                                  | 37:48                            | 1,881                              |
| Indigo Kingston (C) (V                | 38:41<br>37:18                   | 1,131                              |
| Knox                                  | 34:06                            | 1,190                              |
| Latrobe (C) (V                        | 26:16                            | 1,084                              |
| Loddon Macedon Ranges                 | 42:53<br>30:18                   | 99<br>512                          |
| Manningham                            | 43:12                            | 747                                |
| Mansfield                             | 39:37                            | 96                                 |
| Maribyrnong                           | 36:40                            | 653                                |
| Maroondah<br>Melbourne                | 31:41<br>37:25                   | 950<br>1,754                       |
| Melton                                | 40:13                            | 1,219                              |
| Mildura                               | 34:53                            | 650                                |
| Mitchell                              | 32:56                            | 566                                |
| Moira<br>Monash                       | 40:51<br>39:32                   | 1,306                              |
| Moonee Valley                         | 76:38                            | 1,385                              |
| Moorabool                             | 38:55                            | 352                                |
| Moreland Mornington Peninsula         | 40:11<br>31:34                   | 1,361                              |
| Mornington Peninsula  Mount Alexander | 31:34                            | 1,707<br>229                       |
| Moyne                                 | 34:53                            | 142                                |
| Murrindindi                           | 38:45                            | 185                                |
| Nillumbik Northern Grampians          | 43:34<br>34:04                   | 213                                |
| Port Phillip                          | 40:05                            | 836                                |
| Pyrenees                              | 31:08                            | 72                                 |
| Queenscliffe South Ginnsland          | 26:18                            | 36                                 |
| South Gippsland Southern Grampians    | 36:34<br>31:58                   | 307<br>168                         |
| Stonnington                           | 42:31                            | 702                                |
| Strathbogie                           | 38:54                            | 145                                |
| Surf Coast Swan Hill                  | 26:46                            | 245                                |
| Swan Hill Towong                      | 32:42<br>32:58                   | 283<br>74                          |
| Wangaratta                            | 34:14                            | 360                                |
| Warrnambool                           | 28:23                            | 383                                |
| Wellington West Wimmera               | 31:26                            | 532                                |
| West Wimmera Whitehorse               | 38:24<br>38:26                   | 1,184                              |
| Whittlesea                            | 36:48                            | 1,504                              |
| Wodonga                               | 32:30                            | 415                                |
| Wyndham                               | 34:20                            | 1,549                              |
| Yarra Ranges                          | 36:46<br>32:11                   | 735<br>1,235                       |
| Yarriambiack                          | 36:44                            | 85                                 |
| Unincorporated                        | 35:21                            | 13                                 |
| Interstate LGAs                       | 37:22                            | 156                                |