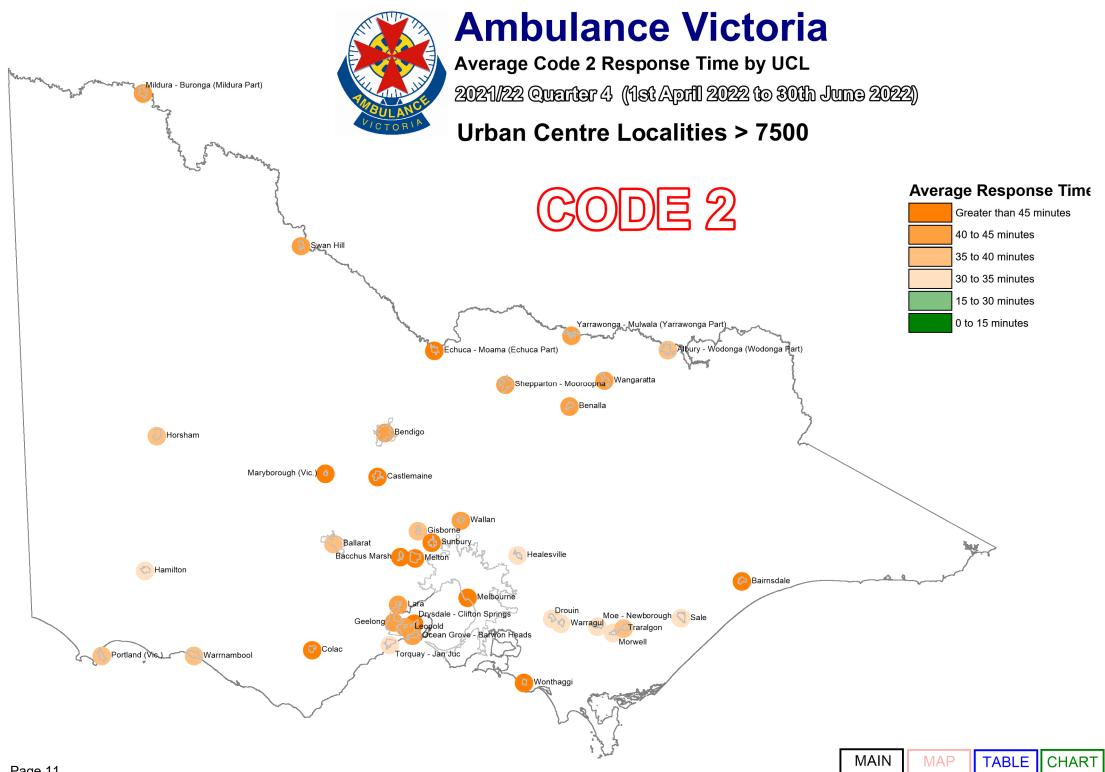

Code 2 incidents are acute, but not time critical and do not require a lights and sirens response. AV's average Code 2 response time performance has also been provided.

As part of our process of continual improvement, the response time performance shown below has been calculated using data sourced from the Computer Aided Dispatch (CAD) system used across Victoria. Definitions can be found in the Glossary at the end of this document.