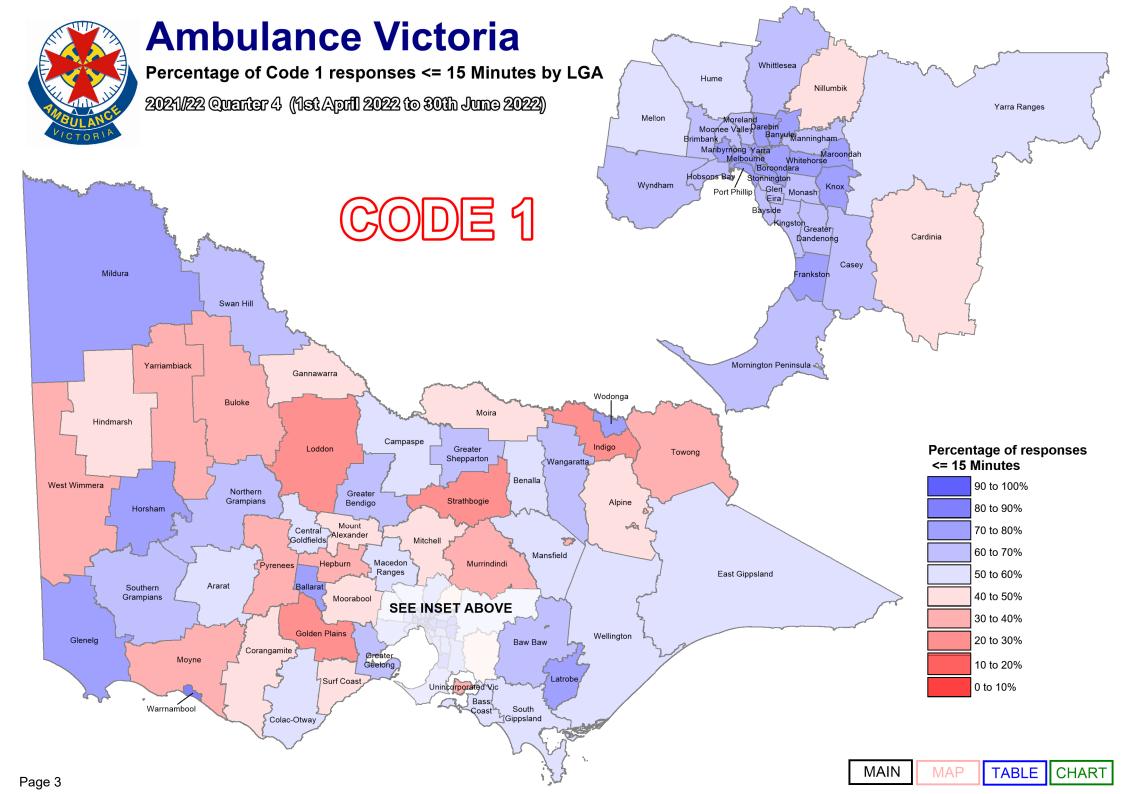

|                                   | Qtr 4 2020/21                 |                               | Qtr 1 2021/22            |                               | Qtr 2 2021/22                 |                                    | Qtr 3 2021/22                |                |                   | Qtr 4 20                     |                               |                         |                           |                |
|-----------------------------------|-------------------------------|-------------------------------|--------------------------|-------------------------------|-------------------------------|------------------------------------|------------------------------|----------------|-------------------|------------------------------|-------------------------------|-------------------------|---------------------------|----------------|
|                                   | nses<br>Tutes                 | Response                      | Number of<br>Responses   | nses                          | Response                      | Total Number of<br>First Responses | nses                         | Response       | nber of<br>ponses | ises<br>rutes                | Response                      | Number of<br>Responses  | ses                       | Response tes   |
| LGA Name                          | % Responses<br>< = 15 Minutes | Average Respo<br>Time Minutes | Total Nurr<br>First Resp | % Responses<br>< = 15 Minutes | Average Respo<br>Time Minutes | otal Nun<br>irst Res               | % Responses<br><= 15 Minutes | Average Resp   | Total Number o    | % Responses<br><= 15 Minutes | Average Respo<br>Time Minutes | Total Num<br>First Resp | Responses<br>= 15 Minutes | Average Resp   |
| Alpine                            | 47.3%                         | 22:04                         | 169                      | 43.8%                         | 19:46                         | 160                                | 37.4%                        | 24:43          | 182               | 39.5%                        | 23:30                         | 210                     | % ÿ<br>42.3%              | 4 ⊨<br>22:36   |
| Ararat                            | 60.4%                         | 16:57                         | 159                      | 61.2%                         | 16:49                         | 152                                | 59.9%                        | 17:34          | 167               | 58.8%                        | 17:17                         | 216                     | 52.3%                     | 19:06          |
| Ballarat                          | 85.0%                         | 11:39                         | 1,948                    | 82.7%                         | 11:51                         | 1,847                              | 80.4%                        | 12:53          | 1,904             | 78.4%                        | 13:16                         | 2,022                   | 77.6%                     | 13:23          |
| Banyule                           | 79.2%                         | 12:21                         | 1,626                    | 79.1%                         | 12:46                         | 1,498                              | 72.8%                        | 14:05          | 1,572             | 72.1%                        | 14:02                         | 1,550                   | 71.2%                     | 14:34          |
| Bass Coast                        | 63.4%                         | 16:07                         | 725                      | 62.8%                         | 15:45                         | 615                                | 57.5%                        | 17:03          | 711               | 55.6%                        | 17:23                         | 711                     | 59.7%                     | 16:11          |
| Baw Baw                           | 66.3%                         | 14:41                         | 843                      | 63.6%                         | 15:30                         | 800                                | 55.5%                        | 17:09          | 847               | 59.9%                        | 16:37                         | 832                     | 61.5%                     | 16:29          |
| Bayside                           | 74.6%                         | 14:17                         | 881                      | 81.8%                         | 12:31                         | 850                                | 67.9%                        | 15:26          | 878               | 70.6%                        | 15:22                         | 952                     | 65.9%                     | 15:53          |
| Benalla                           | 56.2%                         | 18:22                         | 274                      | 62.1%                         | 15:57                         | 203                                | 55.7%                        | 17:21          | 255               | 55.9%                        | 17:28                         | 254                     | 51.0%                     | 20:19          |
| Boroondara                        | 81.8%                         | 12:55                         | 1,458                    | 83.1%                         | 12:36                         | 1,314                              | 75.4%                        | 13:59          | 1,409             | 73.5%                        | 13:52                         | 1,518                   | 70.0%                     | 14:51          |
| Brimbank                          | 77.4%                         | 13:04                         | 2,690                    | 76.5%                         | 13:07                         | 2,616                              | 67.0%                        | 15:09          | 3,162             | 68.7%                        | 14:37                         | 3,157                   | 65.3%                     | 15:28          |
| Buloke<br>Campaspe                | 29.3%<br>58.5%                | 28:10<br>16:04                | 99<br>626                | 34.6%<br>59.8%                | 25:03<br>15:12                | 81<br>517                          | 27.1%<br>57.0%               | 26:10<br>16:51 | 70<br>623         | 34.0%<br>55.8%               | 27:23<br>16:53                | 100<br>640              | 33.6%<br>56.7%            | 30:29<br>16:45 |
| Cardinia                          | 61.3%                         | 15:10                         | 1,389                    | 61.4%                         | 15:22                         | 1,429                              | 53.5%                        | 17:21          | 1,573             | 55.8%                        | 16:56                         | 1,620                   | 49.6%                     | 18:36          |
| Casey                             | 71.4%                         | 13:41                         | 4,178                    | 75.5%                         | 13:16                         | 3,839                              | 63.3%                        | 15:26          | 4,856             | 63.1%                        | 15:37                         | 4,770                   | 60.1%                     | 16:00          |
| Central Goldfields                | 55.6%                         | 17:52                         | 239                      | 53.1%                         | 18:22                         | 224                                | 51.5%                        | 18:31          | 231               | 57.3%                        | 18:34                         | 248                     | 50.7%                     | 21:00          |
| Colac-Otway                       | 64.4%                         | 15:50                         | 253                      | 65.5%                         | 15:40                         | 235                                | 53.3%                        | 19:41          | 240               | 64.2%                        | 15:50                         | 268                     | 57.1%                     | 19:02          |
| Corangamite                       | 54.3%                         | 17:11                         | 230                      | 54.1%                         | 17:33                         | 229                                | 49.2%                        | 17:34          | 252               | 46.0%                        | 19:19                         | 239                     | 46.3%                     | 19:38          |
| Darebin                           | 82.2%                         | 12:28                         | 2,004                    | 80.9%                         | 12:40                         | 1,915                              | 75.2%                        | 13:52          | 2,244             | 77.7%                        | 13:27                         | 2,231                   | 73.8%                     | 14:06          |
| East Gippsland                    | 58.5%                         | 16:38                         | 905                      | 57.4%                         | 16:59                         | 814                                | 53.2%                        | 18:51          | 885               | 51.0%                        | 20:04                         | 929                     | 51.8%                     | 19:47          |
| Frankston                         | 80.8%                         | 12:24                         | 2,356                    | 81.9%                         | 11:55                         | 2,064                              | 74.2%                        | 13:37          | 2,406             | 72.6%                        | 13:43                         | 2,409                   | 70.3%                     | 14:28          |
| Gannawarra                        | 46.6%                         | 20:07                         | 131                      | 49.2%                         | 20:10                         | 124                                | 45.6%                        | 21:25          | 136               | 37.0%                        | 23:32                         | 138                     | 40.0%                     | 22:47          |
| Glen Eira                         | 82.5%                         | 12:07                         | 1,412                    | 82.9%                         | 12:11                         | 1,410                              | 76.1%                        | 13:41          | 1,533             | 72.5%                        | 14:06                         | 1,551                   | 69.5%                     | 14:57          |
| Glenelg                           | 75.2%                         | 12:55                         | 270                      | 74.2%                         | 13:27                         | 240                                | 79.0%                        | 13:10          | 238               | 67.4%                        | 16:00                         | 273                     | 73.1%                     | 13:55          |
| Golden Plains Greater Bendigo     | 35.4%<br>75.3%                | 19:09<br>13:49                | 2 068                    | 31.9%                         | 20:04                         | 1 907                              | 29.9%                        | 20:23          | 234               | 32.2%                        | 21:18                         | 236                     | 25.8%                     | 22:18          |
| Greater Bendigo Greater Dandenong | 75.3%                         | 13:49                         | 2,068                    | 75.2%<br>84.2%                | 13:18<br>11:47                | 1,897<br>2,017                     | 70.8%                        | 14:26<br>13:58 | 1,983<br>2,623    | 67.7%<br>73.0%               | 14:59<br>14:09                | 2,110                   | 64.6%<br>68.6%            | 15:40<br>15:03 |
| Greater Dandenong Greater Geelong | 78.5%                         | 12:35                         | 4,090                    | 77.2%                         | 12:45                         | 3,900                              | 73.5%                        | 13:58          | 4,138             | 73.0%                        | 13:55                         | 2,540<br>4,410          | 68.6%                     | 14:25          |
| Greater Shepparton                | 77.0%                         | 12:51                         | 1,244                    | 77.7%                         | 12:39                         | 1,124                              | 73.2%                        | 14:02          | 1,398             | 70.6%                        | 14:54                         | 1,389                   | 66.8%                     | 15:22          |
| Hepburn                           | 33.9%                         | 20:48                         | 233                      | 45.2%                         | 18:11                         | 228                                | 39.0%                        | 20:35          | 246               | 40.4%                        | 20:20                         | 277                     | 37.9%                     | 21:15          |
| Hindmarsh                         | 51.9%                         | 19:33                         | 104                      | 55.2%                         | 19:28                         | 87                                 | 53.6%                        | 19:27          | 112               | 57.4%                        | 18:47                         | 94                      | 43.0%                     | 23:06          |
| Hobsons Bay                       | 76.9%                         | 12:50                         | 1,130                    | 76.6%                         | 13:07                         | 1,149                              | 66.2%                        | 14:34          | 1,280             | 66.3%                        | 14:55                         | 1,325                   | 61.4%                     | 15:35          |
| Horsham                           | 83.3%                         | 11:20                         | 324                      | 82.8%                         | 11:41                         | 302                                | 81.2%                        | 12:00          | 340               | 73.5%                        | 13:42                         | 336                     | 77.7%                     | 14:00          |
| Hume                              | 68.4%                         | 14:26                         | 3,599                    | 65.5%                         | 15:12                         | 4,304                              | 57.5%                        | 16:45          | 5,004             | 62.9%                        | 15:41                         | 4,584                   | 59.6%                     | 16:12          |
| Indigo                            | 26.3%                         | 21:51                         | 171                      | 34.1%                         | 20:32                         | 170                                | 35.0%                        | 21:50          | 180               | 24.6%                        | 24:51                         | 195                     | 20.6%                     | 25:35          |
| Kingston (C) (V                   | 77.5%                         | 12:45                         | 1,843                    | 79.5%                         | 12:14                         | 1,789                              | 70.0%                        | 14:37          | 1,870             | 71.3%                        | 14:15                         | 2,058                   | 65.5%                     | 15:31          |
| Knox                              | 79.5%                         | 12:29                         | 1,877                    | 80.9%                         | 12:16                         | 1,727                              | 74.3%                        | 13:52          | 1,787             | 75.6%                        | 13:42                         | 1,915                   | 70.2%                     | 14:46          |
| Latrobe (C) (V                    | 77.9%<br>28.8%                | 11:56<br>25:07                | 1,650                    | 75.5%                         | 12:14                         | 1,648                              | 71.2%                        | 13:33          | 1,829             | 74.8%                        | 12:57                         | 1,747                   | 72.1%                     | 13:35          |
| Loddon<br>Macedon Ranges          | 58.0%                         | 15:50                         | 146<br>600               | 32.5%<br>62.0%                | 22:59<br>15:22                | 123<br>589                         | 20.6%<br>57.4%               | 25:18<br>16:22 | 107<br>589        | 18.4%<br>56.9%               | 26:20<br>16:35                | 136<br>634              | 27.4%<br>51.2%            | 27:01<br>17:45 |
| Manningham                        | 76.6%                         | 13:31                         | 1,261                    | 75.0%                         | 13:54                         | 1,155                              | 68.5%                        | 14:51          | 1,319             | 63.7%                        | 15:58                         | 1,282                   | 63.6%                     | 16:06          |
| Mansfield                         | 35.4%                         | 27:56                         | 113                      | 39.0%                         | 27:39                         | 82                                 | 38.8%                        | 26:11          | 121               | 45.9%                        | 23:53                         | 85                      | 50.0%                     | 27:01          |
| Maribyrnong                       | 81.6%                         | 12:09                         | 1,011                    | 80.1%                         | 12:35                         | 885                                | 74.3%                        | 13:53          | 1,084             | 69.2%                        | 15:27                         | 1,125                   | 70.5%                     | 14:27          |
| Maroondah                         | 86.0%                         | 11:06                         | 1,474                    | 83.0%                         | 11:37                         | 1,339                              | 77.0%                        | 13:12          | 1,408             | 77.5%                        | 13:12                         | 1,441                   | 72.8%                     | 14:39          |
| Melbourne                         | 83.6%                         | 11:32                         | 2,240                    | 85.3%                         | 11:09                         | 1,981                              | 79.2%                        | 12:31          | 2,637             | 78.1%                        | 12:54                         | 2,761                   | 76.3%                     | 13:01          |
| Melton                            | 62.9%                         | 15:00                         | 2,265                    | 63.5%                         | 15:24                         | 2,275                              | 53.2%                        | 17:36          | 2,905             | 56.0%                        | 16:41                         | 2,874                   | 50.5%                     | 17:46          |
| Mildura                           | 77.7%                         | 12:51                         | 1,000                    | 77.4%                         | 12:48                         | 836                                | 78.8%                        | 13:05          | 950               | 75.6%                        | 13:47                         | 1,074                   | 74.8%                     | 14:08          |
| Mitchell                          | 52.8%                         | 16:57                         | 699                      | 60.2%                         | 16:03                         | 668                                | 52.6%                        | 17:17          | 722               | 52.4%                        | 18:08                         | 763                     | 47.7%                     | 18:31          |
| Moira                             | 51.7%                         | 18:54                         | 575                      | 47.7%                         | 19:04                         | 493                                | 43.7%                        | 21:27          | 593               | 46.9%                        | 20:11                         | 603                     | 47.6%                     | 20:21          |
| Monash                            | 77.4%                         | 13:02                         | 1,939                    | 80.9%                         | 12:52                         | 1,800                              | 69.8%                        | 14:39          | 2,003             | 67.3%                        | 15:32                         | 2,141                   | 64.3%                     | 15:43          |
| Moonee Valley                     | 76.6%                         | 13:45                         | 1,486                    | 78.6%                         | 13:06                         | 1,419                              | 68.5%                        | 14:57          | 1,666             | 69.2%                        | 14:59                         | 1,589                   | 66.3%                     | 15:08          |
| Moorabool<br>Moreland             | 49.8%<br>79.6%                | 16:45<br>13:05                | 456<br>2,374             | 52.4%<br>78.2%                | 17:06<br>13:03                | 2 441                              | 43.7%<br>70.6%               | 20:01<br>14:39 | 2,634             | 43.8%<br>71.9%               | 18:38<br>14:23                | 493<br>2,636            | 46.7%<br>67.8%            | 19:01<br>15:04 |
| Mornington Peninsula              | 67.6%                         | 14:13                         | 2,574                    | 70.8%                         | 13:18                         | 2,440                              | 66.3%                        | 14:36          | 2,627             | 64.0%                        | 15:21                         | 2,719                   | 61.5%                     | 15:45          |
| Mount Alexander                   | 46.6%                         | 19:41                         | 262                      | 53.2%                         | 17:25                         | 2,343                              | 46.5%                        | 18:24          | 217               | 44.3%                        | 18:52                         | 253                     | 46.0%                     | 20:01          |
| Moyne                             | 39.8%                         | 18:13                         | 191                      | 44.7%                         | 17:57                         | 132                                | 34.6%                        | 19:52          | 182               | 42.6%                        | 18:02                         | 209                     | 31.1%                     | 21:34          |
| Murrindindi                       | 31.7%                         | 22:50                         | 240                      | 42.0%                         | 20:58                         | 205                                | 39.8%                        | 21:58          | 259               | 32.8%                        | 24:43                         | 253                     | 36.5%                     | 24:18          |
| Nillumbik                         | 51.0%                         | 17:32                         | 624                      | 54.0%                         | 16:44                         | 598                                | 52.6%                        | 17:02          | 565               | 48.1%                        | 17:37                         | 667                     | 49.4%                     | 17:50          |
| Northern Grampians                | 61.9%                         | 16:59                         | 181                      | 67.7%                         | 15:06                         | 226                                | 62.9%                        | 16:55          | 197               | 57.0%                        | 19:02                         | 223                     | 61.1%                     | 18:48          |
| Port Phillip                      | 83.7%                         | 11:52                         | 1,255                    | 85.4%                         | 11:29                         | 1,169                              | 75.4%                        | 13:24          | 1,429             | 74.2%                        | 13:44                         | 1,436                   | 72.0%                     | 14:02          |
| Pyrenees                          | 49.6%                         | 19:09                         | 131                      | 42.3%                         | 21:01                         | 104                                | 46.2%                        | 20:11          | 119               | 29.3%                        | 22:29                         | 123                     | 30.6%                     | 23:46          |
| Queenscliffe                      | 56.1%                         | 16:25                         | 66                       | 60.9%                         | 16:35                         | 46                                 | 59.5%                        | 15:27          | 42                | 65.9%                        | 16:29                         | 82                      | 50.8%                     | 17:27          |
| South Gippsland                   | 44.5%                         | 18:55                         | 431                      | 48.8%                         | 18:20                         | 426                                | 43.0%                        | 20:12          | 456               | 48.5%                        | 19:20                         | 474                     | 51.5%                     | 18:02          |
| Southern Grampians                | 62.1%                         | 16:32                         | 211                      | 58.7%                         | 18:02                         | 172                                | 61.0%                        | 17:14          | 187               | 68.8%                        | 14:40                         | 234                     | 63.7%                     | 15:39          |
| Stonnington                       | 81.6%                         | 12:27                         | 992                      | 80.7%                         | 12:53                         | 885                                | 75.4%                        | 14:05          | 1,058             | 72.4%                        | 14:52                         | 1,125                   | 71.0%                     | 14:52          |
| Strathbogie                       | 34.8%                         | 21:19                         | 204                      | 33.0%                         | 21:55                         | 209                                | 28.6%                        | 23:40          | 210               | 25.3%                        | 24:00                         | 233                     | 28.2%                     | 24:44          |
| Surf Coast                        | 56.9%                         | 16:04                         | 392                      | 59.9%                         | 14:55                         | 369                                | 57.7%                        | 16:28          | 421               | 57.1%                        | 16:17                         | 478                     | 49.9%                     | 17:52          |
| Swan Hill                         | 68.1%<br>45.2%                | 14:58<br>22:44                | 310                      | 69.4%                         | 15:17                         | 301                                | 64.9%                        | 16:20<br>25:48 | 319               | 67.6%                        | 15:43                         | 327                     | 61.1%                     | 17:21          |
| Towong<br>Wangaratta              | 70.7%                         | 14:55                         | 73<br>454                | 41.1%<br>73.3%                | 23:16<br>14:29                | 73<br>480                          | 32.0%<br>74.9%               | 25:48<br>13:08 | 75<br>506         | 34.2%<br>70.2%               | 31:08<br>15:30                | 73<br>517               | 31.5%<br>68.8%            | 26:01<br>15:26 |
| Wangaratta Warrnambool            | 90.5%                         | 10:03                         | 465                      | 73.3%<br>88.3%                | 14:29                         | 480                                | 74.9%<br>86.4%               | 13:08          | 485               | 86.3%                        | 15:30                         | 517                     | 68.8%<br>82.5%            | 15:26<br>11:59 |
| Wellington                        | 59.4%                         | 15:59                         | 695                      | 56.6%                         | 17:16                         | 656                                | 48.8%                        | 19:25          | 707               | 52.0%                        | 19:09                         | 677                     | 50.1%                     | 19:19          |
| West Wimmera                      | 37.3%                         | 21:26                         | 67                       | 39.2%                         | 23:17                         | 51                                 | 30.0%                        | 23:44          | 40                | 37.9%                        | 23:12                         | 58                      | 30.8%                     | 26:13          |
| Whitehorse                        | 83.1%                         | 11:53                         | 1,714                    | 85.8%                         | 11:09                         | 1,615                              | 74.2%                        | 13:46          | 1,607             | 74.8%                        | 13:50                         | 1,676                   | 71.1%                     | 14:44          |
| Whittlesea                        | 71.7%                         | 13:57                         | 2,845                    | 68.4%                         | 14:20                         | 2,944                              | 62.1%                        | 15:29          | 3,512             | 65.8%                        | 15:25                         | 3,413                   | 62.6%                     | 16:00          |
| Wodonga                           | 82.7%                         | 12:01                         | 620                      | 77.4%                         | 13:20                         | 588                                | 72.2%                        | 14:59          | 672               | 76.7%                        | 13:08                         | 724                     | 74.8%                     | 13:56          |
| Wyndham                           | 74.6%                         | 13:18                         | 2,613                    | 74.2%                         | 13:32                         | 2,704                              | 63.5%                        | 15:33          | 3,358             | 69.1%                        | 14:43                         | 3,282                   | 65.5%                     | 15:28          |
| Yarra                             | 84.4%                         | 11:42                         | 1,131                    | 86.0%                         | 11:09                         | 983                                | 78.2%                        | 12:52          | 1,182             | 78.7%                        | 13:18                         | 1,300                   | 76.2%                     | 13:13          |
| Yarra Ranges                      | 62.8%                         | 15:13                         | 1,893                    | 65.6%                         | 14:25                         | 1,831                              | 59.1%                        | 16:13          | 1,943             | 60.3%                        | 16:14                         | 1,953                   | 54.8%                     | 17:23          |
| Yarriambiack                      | 36.6%                         | 22:15                         | 142                      | 37.7%                         | 24:38                         | 106                                | 41.6%                        | 23:40          | 113               | 38.0%                        | 25:27                         | 121                     | 33.6%                     | 26:09          |
| Unincorporated                    | 41.2%                         | 33:29                         | 17                       | 60.0%                         | 16:58                         | 35                                 | 14.3%                        | 47:11          | 7                 | 12.5%                        | 51:19                         | 16                      | 37.9%                     | 30:05          |
| Interstate LGAs                   | 58.3%                         | 18:54                         | 302                      | 58.7%                         | 18:22                         | 259                                | 42.6%                        | 21:53          | 317               | 49.7%                        | 20:24                         | 370                     | 52.6%                     | 20:16          |
| Total AV                          | 73.1%                         | 13:44                         | 84,441                   | 73.5%                         | 13:39                         | 80,460                             | 66.5%                        | 15:11          | 91,397            | 66.8%                        | 15:15                         | 93,234                  | 64.0%                     | 15:49          |