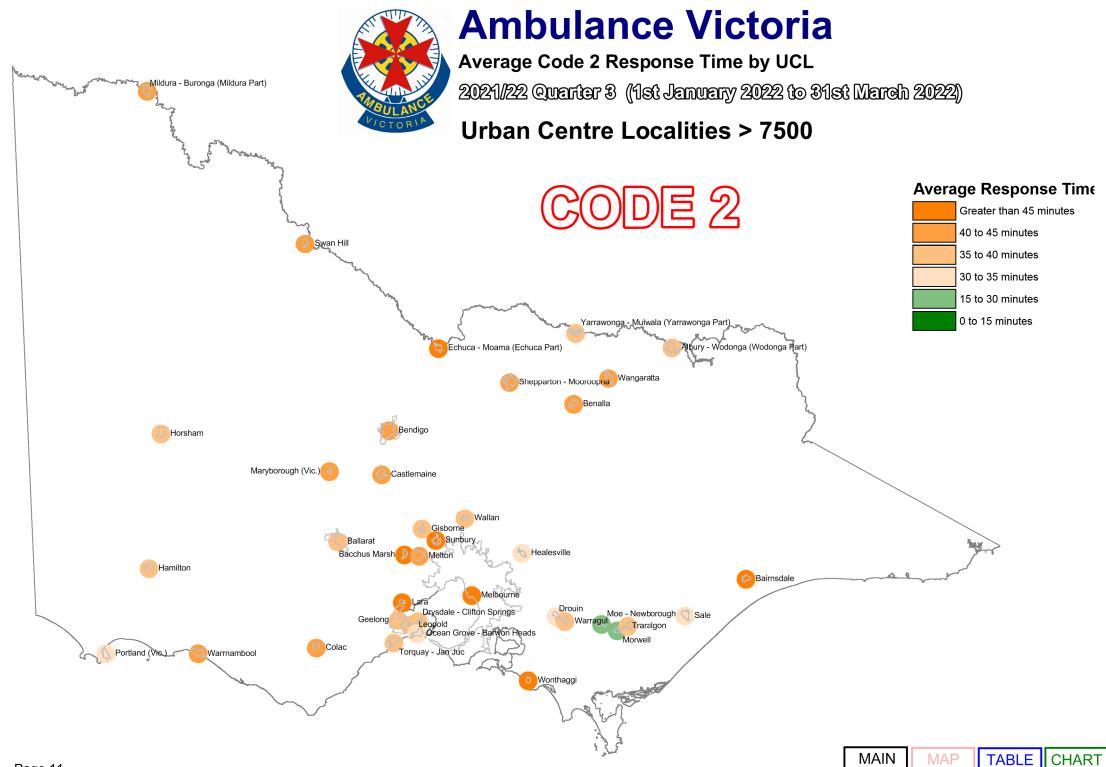

Code 2 incidents are acute, but not time critical and do not require a lights and sirens response. AV's average Code 2 response time performance has also been provided.

As part of our process of continual improvement, the response time performance shown below has been calculated using data sourced from the Computer Aided Dispatch (CAD) system used across Victoria. Definitions can be found in the Glossary at the end of this document.

**Urban Centre Locality** Local Government Area TABLE CHART  $\% \le 15$  Minutes MAP % <= 15 Minutes MAP TABLE CHART CODE 1 Average MAP TABLE Average TABLE MAP TABLE CHART CODE 2 MAP MAP TABLE CHART Average Average