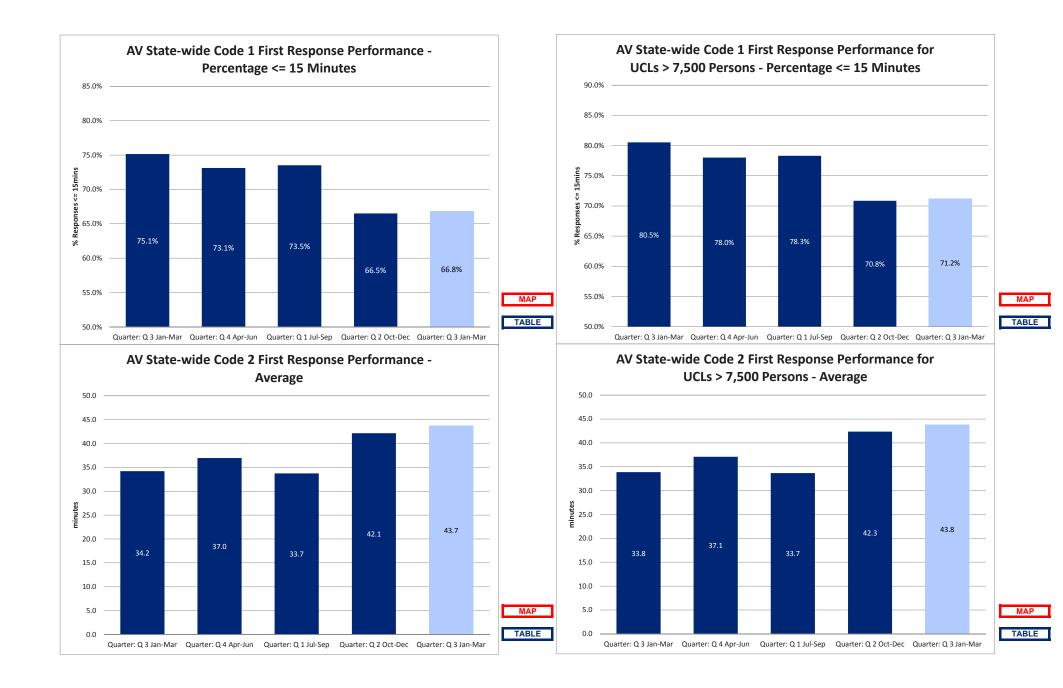

## Ambulance Victoria's Performance

## 2021/22 Quarter 3 (1st January 2022 to 31st March 2022)

Ambulance Victoria has two official response time targets:

Respond to Code 1 incidents within 15 minutes for 85% of incidents state-wide, and Respond to Code 1 incidents within 15 minutes for 90% of incidents in centres with populations greater than 7,500.

We designate those patients that require urgent paramedic and hospital care as "Code 1," and these patients receive a "lights and sirens" response. The tables below provide information about our Code 1 response time performance by both Local Government Area (LGA) and Urban Centres and Localities (UCL).

Code 2 incidents are acute, but not time critical and do not require a lights and sirens response. AV's average Code 2 response time performance has also been provided.

As part of our process of continual improvement, the response time performance shown below has been calculated using data sourced from the Computer Aided Dispatch (CAD) system used across Victoria. Definitions can be found in the Glossary at the end of this document.