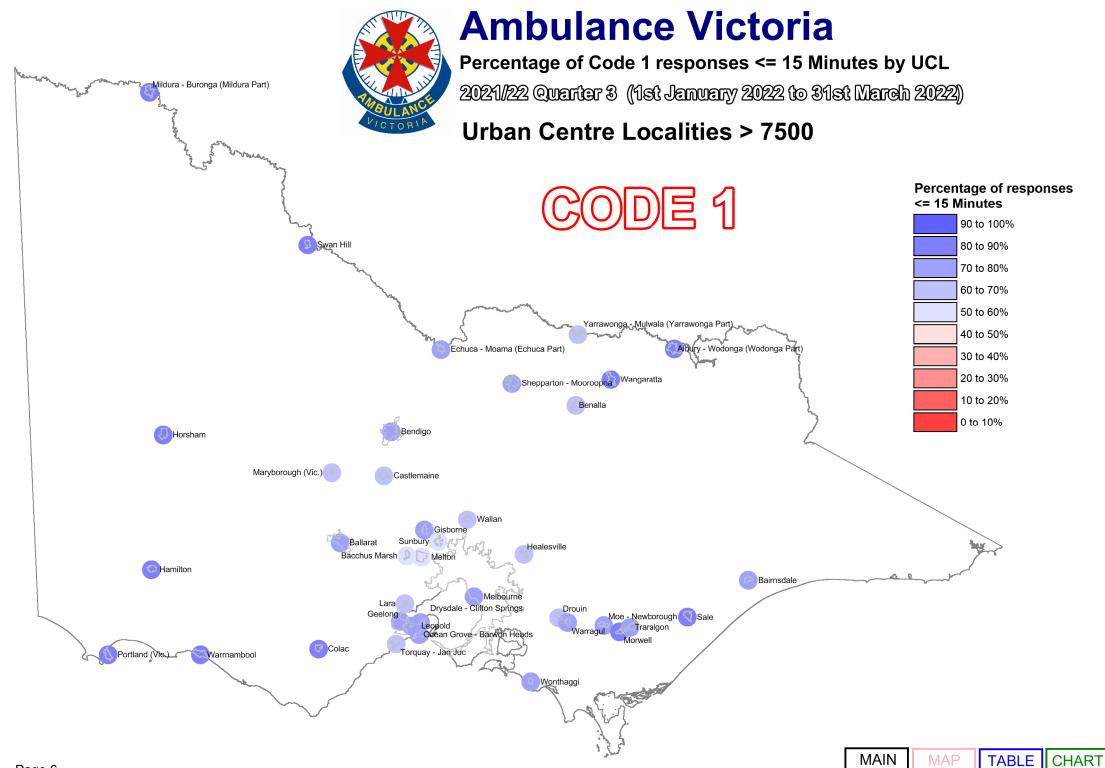

We designate those patients that require urgent paramedic and hospital care as "Code 1," and these patients receive a "lights and sirens" response. The tables below provide information about our Code 1 response time performance by both Local Government Area (LGA) and Urban Centres and Localities (UCL).

NOTE: The "Total AV" result includes a small number of incidents for which we are unable to determine the LGA.

|     |                                      | Qtr                           | 3 202                               | 0/21                                     | Qtr                           | 4 202                               | 0/21                                     | Q                             | tr 1 202                            | 21/22                                    | (                             | Qtr | 2 202                               | 1/22                                     |
|-----|--------------------------------------|-------------------------------|-------------------------------------|------------------------------------------|-------------------------------|-------------------------------------|------------------------------------------|-------------------------------|-------------------------------------|------------------------------------------|-------------------------------|-----|-------------------------------------|------------------------------------------|
| UC  | CL Name                              | % Responses<br>< = 15 Minutes | Average<br>Response<br>Time Minutes | Total<br>Number<br>of First<br>Responses | % Responses<br>< = 15 Minutes | Average<br>Response<br>Time Minutes | Total<br>Number<br>of First<br>Responses | % Responses<br>< = 15 Minutes | Average<br>Response<br>Time Minutes | Total<br>Number<br>of First<br>Responses | % Responses<br>< = 15 Minutes |     | Average<br>Response<br>Time Minutes | Total<br>Number<br>of First<br>Responses |
| Alb | oury - Wodonga (Wodonga Part)        | 87.6%                         | 11:13                               | 582                                      | 86.9%                         | 11:36                               | 563                                      | 82.29                         | 12:39                               | 533                                      | 75.2                          | %   | 14:37                               | 614                                      |
| Bac | cchus Marsh                          | 69.0%                         | 14:13                               | 232                                      | 58.8%                         | 15:29                               | 257                                      | 62.49                         | 15:06                               | 255                                      | 48.2                          | %   | 19:16                               | 255                                      |
| Bai | irnsdale                             | 81.8%                         | 12:34                               | 253                                      | 76.9%                         | 13:28                               | 316                                      | 72.89                         | 14:07                               | 294                                      | 73.5                          | %   | 14:58                               | 287                                      |
| Bal | llarat                               | 85.9%                         | 11:40                               | 1,640                                    | 85.9%                         | 11:25                               | 1,841                                    | 84.5%                         | 11:35                               | 1,738                                    | 82.3                          | %   | 12:38                               | 1,788                                    |
| Ber | nalla                                | 65.7%                         | 16:24                               | 175                                      | 67.1%                         | 15:53                               | 213                                      | 74.0%                         | 13:05                               | 154                                      | 70.3                          | %   | 14:45                               | 182                                      |
| Ber | ndigo                                | 80.6%                         | 12:17                               | 1,647                                    | 80.5%                         | 12:48                               | 1,816                                    | 80.6%                         | 12:22                               | 1,683                                    | 76.1                          | %   | 13:31                               | 1,725                                    |
| Cas | stlemaine                            | 56.0%                         | 18:28                               | 134                                      | 57.1%                         | 18:01                               | 163                                      | 69.8%                         | 14:56                               | 139                                      | 69.2                          | %   | 14:23                               | 120                                      |
| Co  | lac                                  | 80.5%                         | 13:03                               | 174                                      | 77.2%                         | 13:05                               | 162                                      | 79.8%                         | 12:52                               | 163                                      | 74.1                          | %   | 15:49                               | 139                                      |
| Dro | ouin                                 | 79.4%                         | 13:26                               | 267                                      | 72.6%                         | 13:34                               | 248                                      | 74.3%                         | 13:37                               | 237                                      | 63.2                          | %   | 15:09                               | 220                                      |
| Dry | ysdale - Clifton Springs             | 74.6%                         | 12:57                               | 201                                      | 80.9%                         | 12:20                               | 230                                      | 76.3%                         | 12:53                               | 236                                      | 74.2                          | %   | 13:43                               | 213                                      |
| Ech | huca - Moama (Echuca Part)           | 85.4%                         | 10:28                               | 226                                      | 78.6%                         | 12:51                               | 252                                      | 81.89                         | 12:05                               | 187                                      | 84.8                          | %   | 12:12                               | 211                                      |
| Ge  | elong                                | 83.4%                         | 11:44                               | 2,598                                    | 82.6%                         | 11:52                               | 2,818                                    | 80.8%                         | 12:08                               | 2,675                                    | 78.9                          | %   | 12:34                               | 2,862                                    |
| Gis | sborne                               | 66.7%                         | 13:26                               | 126                                      | 63.6%                         | 13:33                               | 143                                      | 72.29                         | 12:57                               | 158                                      | 66.9                          | %   | 14:16                               | 130                                      |
| На  | milton                               | 83.6%                         | 12:07                               | 110                                      | 87.0%                         | 11:33                               | 131                                      | 84.5%                         | 11:52                               | 103                                      | 81.7                          | %   | 12:47                               | 120                                      |
| He  | alesville                            | 75.2%                         | 12:34                               | 137                                      | 74.1%                         | 13:42                               | 158                                      | 69.9%                         | 13:42                               | 166                                      | 69.2                          | %   | 14:57                               | 156                                      |
| Но  | orsham                               | 88.5%                         | 10:06                               | 261                                      | 90.4%                         | 10:00                               | 291                                      | 91.0%                         | 10:04                               | 266                                      | 88.4                          | %   | 10:23                               | 294                                      |
| Lar | ra                                   | 70.3%                         | 13:43                               | 185                                      | 73.8%                         | 13:49                               | 206                                      | 68.79                         | 14:02                               | 163                                      | 69.6                          | %   | 14:37                               | 194                                      |
| Leo | opold                                | 83.3%                         | 10:51                               | 150                                      | 84.1%                         | 12:20                               | 157                                      | 83.19                         | 11:26                               | 172                                      | 84.9                          | %   | 10:56                               | 152                                      |
| Ma  | aryborough (Vic.)                    | 65.2%                         | 15:54                               | 178                                      | 67.9%                         | 16:00                               | 168                                      | 65.4%                         | 15:52                               | 156                                      | 67.4                          | %   | 14:44                               | 141                                      |
| Me  | elbourne                             | 80.6%                         | 12:18                               | 52,573                                   | 77.5%                         | 12:54                               | 54,173                                   | 78.0%                         | 12:52                               | 52,031                                   | 69.6                          | %   | 14:33                               | 60,066                                   |
| Me  | elton                                | 67.5%                         | 14:01                               | 1,116                                    | 61.3%                         | 15:04                               | 1,106                                    | 64.8%                         | 14:50                               | 1,065                                    | 54.2                          | %   | 17:20                               | 1,296                                    |
| Mil | ldura - Buronga (Mildura Part)       | 89.4%                         | 10:33                               | 625                                      | 89.9%                         | 10:16                               | 674                                      | 90.0%                         | 10:10                               | 561                                      | 87.0                          | %   | 11:42                               | 692                                      |
| Mc  | pe - Newborough                      | 78.6%                         | 11:21                               | 448                                      | 73.4%                         | 12:14                               | 458                                      | 71.5%                         | 12:08                               | 505                                      | 68.0                          | %   | 13:57                               | 503                                      |
| Mo  | orwell                               | 88.9%                         | 10:26                               | 422                                      | 92.9%                         | 9:33                                | 451                                      | 88.29                         | 10:54                               | 399                                      | 85.0                          | %   | 11:15                               | 526                                      |
| Oc  | ean Grove - Barwon Heads             | 76.5%                         | 12:46                               | 260                                      | 74.2%                         | 13:15                               | 267                                      | 78.49                         | 13:13                               | 241                                      | 77.7                          | %   | 12:48                               | 238                                      |
| Poi | rtland (Vic.)                        | 82.9%                         | 11:34                               | 152                                      | 86.8%                         | 10:27                               | 151                                      | 88.89                         | 10:06                               | 134                                      | 88.1                          | %   | 10:08                               | 143                                      |
| Sal | le                                   | 81.4%                         | 11:09                               | 226                                      | 89.1%                         | 9:43                                | 239                                      | 87.8%                         | 10:24                               | 213                                      | 75.8                          | %   | 12:22                               | 223                                      |
| She | epparton - Mooroopna                 | 86.8%                         | 11:20                               | 941                                      | 84.7%                         | 11:41                               | 970                                      | 85.5%                         | 11:27                               | 901                                      | 79.6                          | %   | 13:14                               | 1,107                                    |
| Sur | nbury                                | 64.8%                         | 14:02                               | 497                                      | 61.8%                         | 15:48                               | 555                                      | 61.39                         | 14:52                               | 540                                      | 50.6                          | %   | 17:28                               | 599                                      |
| Sw  | van Hill                             | 82.8%                         | 11:20                               | 157                                      | 85.5%                         | 10:47                               | 166                                      | 87.19                         | 10:41                               | 171                                      | 84.8                          | %   | 11:32                               | 178                                      |
| Тог | rquay - Jan Juc                      | 67.9%                         | 13:17                               | 221                                      | 69.9%                         | 14:02                               | 209                                      | 66.5%                         | 13:36                               | 215                                      | 68.5                          |     | 14:50                               | 241                                      |
| Tra | aralgon                              | 79.3%                         | 12:11                               | 469                                      | 79.4%                         | 11:33                               | 490                                      | 85.39                         | 10:36                               | 482                                      | 74.8                          | %   | 12:47                               | 489                                      |
| Wa  | allan                                | 73.2%                         | 13:04                               | 157                                      | 63.0%                         | 14:15                               | 135                                      | 72.19                         | 13:23                               | 147                                      | 64.0                          | %   | 13:57                               | 150                                      |
| Wa  | angaratta                            | 84.7%                         | 12:15                               | 398                                      | 86.8%                         | 11:30                               | 348                                      | 86.5%                         | 11:54                               | 377                                      | 86.4                          | %   | 11:04                               | 411                                      |
| Wa  | arragul                              | 77.1%                         | 11:52                               | 266                                      | 82.6%                         | 11:29                               | 258                                      | 77.89                         | 12:29                               | 239                                      | 71.4                          | %   | 14:13                               | 280                                      |
| Wa  | arrnambool                           | 91.4%                         | 10:05                               | 429                                      | 92.1%                         | 9:28                                | 433                                      | 88.19                         | 10:28                               | 420                                      | 86.7                          | %   | 10:57                               | 473                                      |
| Wo  | onthaggi                             | 80.7%                         | 12:59                               | 181                                      | 82.5%                         | 12:19                               | 200                                      | 85.89                         | 5 11:31                             | 169                                      | 76.6                          | %   | 13:11                               | 188                                      |
| Yar | rrawonga - Mulwala (Yarrawonga Part) | 53.9%                         | 20:03                               | 167                                      | 62.2%                         | 18:24                               | 164                                      | 64.0%                         | 18:16                               | 150                                      | 62.4                          | %   | 17:54                               | 186                                      |
| Tot | tal UCLs > 7500                      | 80.5%                         | 12:18                               | 68,981                                   | 78.0%                         | 12:47                               | 71,580                                   | 78.3%                         | 12:45                               | 68,438                                   | 70.8                          | %   | 14:20                               | 77,792                                   |

| 255     50.9%     17:41     2       287     71.0%     14:48     2       1,788     79.6%     13:02     1,9       182     67.3%     15:18     1       1,725     73.8%     14:00     1,8                                   | 60<br>87<br>93<br>03<br>96<br>30 |
|-------------------------------------------------------------------------------------------------------------------------------------------------------------------------------------------------------------------------|----------------------------------|
| 614     80.6%     12:38     6       255     50.9%     17:41     2       287     71.0%     14:48     2       1,788     79.6%     13:02     1,9       182     67.3%     15:18     1       1,725     73.8%     14:00     8 | 60<br>87<br>93<br>03<br>96<br>30 |
| 287     71.0%     14:48     2       1,788     79.6%     13:02     1,9       182     67.3%     15:18     1       1,725     73.8%     14:00     1,8                                                                       | 93<br>03<br>96<br>30             |
| 1,788     79.6%     13:02     1,9       182     67.3%     15:18     1       1,725     73.8%     14:00     1,8                                                                                                           | 03<br>96<br>30                   |
| 182     67.3%     15:18     1       1,725     73.8%     14:00     1,8                                                                                                                                                   | 96<br>30                         |
| 1,725 73.8% 14:00 1,8                                                                                                                                                                                                   | 30                               |
|                                                                                                                                                                                                                         |                                  |
|                                                                                                                                                                                                                         | 25                               |
| 120 67.4% 15:53 1                                                                                                                                                                                                       | 35                               |
| 139 84.5% 12:00 1                                                                                                                                                                                                       | 61                               |
| 220 68.2% 15:02 2                                                                                                                                                                                                       | 14                               |
| 213 74.1% 13:15 2                                                                                                                                                                                                       | 12                               |
| 211 77.5% 13:00 2                                                                                                                                                                                                       | 36                               |
| 2,862 75.8% 13:20 2,9                                                                                                                                                                                                   | 97                               |
| 130 71.3% 13:03 1                                                                                                                                                                                                       | 67                               |
| 120 86.5% 10:49 1                                                                                                                                                                                                       | 70                               |
| 156 69.5% 14:57 1                                                                                                                                                                                                       | 64                               |
| 294 82.8% 11:57 2                                                                                                                                                                                                       | 85                               |
| 194 65.1% 15:29 2                                                                                                                                                                                                       | 15                               |
| 152 77.3% 12:06 1                                                                                                                                                                                                       | 72                               |
| 141 68.1% 16:12 1                                                                                                                                                                                                       | 63                               |
| 60,066 70.2% 14:32 60,5                                                                                                                                                                                                 | 34                               |
| 1,296 56.9% 16:23 1,2                                                                                                                                                                                                   | 49                               |
| 692     84.9%     11:56     7                                                                                                                                                                                           | 76                               |
| 503 78.3% 12:20 5                                                                                                                                                                                                       | 71                               |
| 526 86.3% 11:10 4                                                                                                                                                                                                       | 45                               |
| 238 70.7% 14:16 2                                                                                                                                                                                                       | 66                               |
| 143 80.4% 12:52 1                                                                                                                                                                                                       | 53                               |
| 223 84.4% 11:58 2                                                                                                                                                                                                       | 11                               |
| 1,107 79.3% 13:33 1,0                                                                                                                                                                                                   | 67                               |
| 599 59.0% 16:23 6                                                                                                                                                                                                       | 08                               |
| 178 86.2% 11:07 1                                                                                                                                                                                                       | 88                               |
| 241 62.8% 15:21 2                                                                                                                                                                                                       | 77                               |
| 489 75.0% 12:49 4                                                                                                                                                                                                       | 60                               |
| 150 62.9% 15:58 1                                                                                                                                                                                                       | 51                               |
| 411 80.8% 13:14 4                                                                                                                                                                                                       | 11                               |
| 280 79.8% 13:14 2                                                                                                                                                                                                       | 72                               |
| 473 87.4% 10:50 5                                                                                                                                                                                                       | 06                               |
| 188 71.8% 13:47 1                                                                                                                                                                                                       | 77                               |
| 186 65.7% 16:11 1                                                                                                                                                                                                       | 75                               |
| 77,792 71.2% 14:19 78,9                                                                                                                                                                                                 | 57                               |