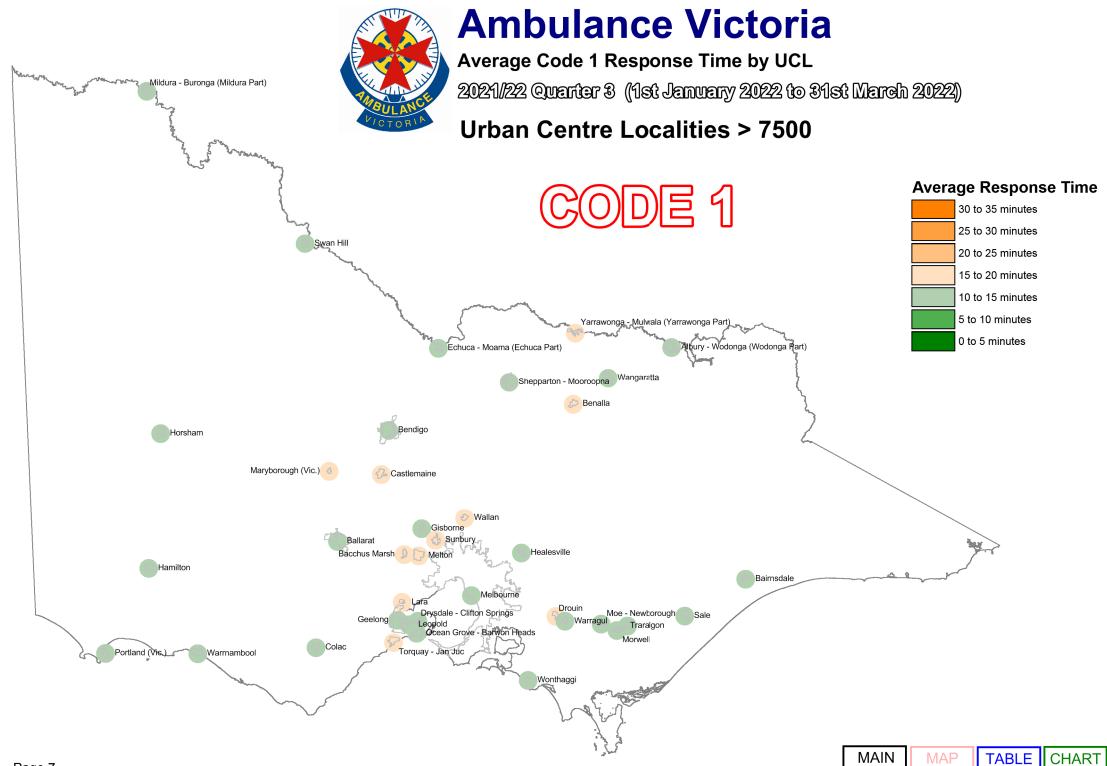

We designate those patients that require urgent paramedic and hospital care as "Code 1," and these patients receive a "lights and sirens" response. The tables below provide information about our Code 1 response time performance by both Local Government Area (LGA) and Urban Centres and Localities (UCL).

**Urban Centre Locality** Local Government Area TABLE CHART  $\% \le 15$  Minutes MAP % <= 15 Minutes MAP TABLE CHART CODE 1 Average MAP TABLE Average TABLE MAP TABLE CHART CODE 2 MAP MAP TABLE CHART Average Average