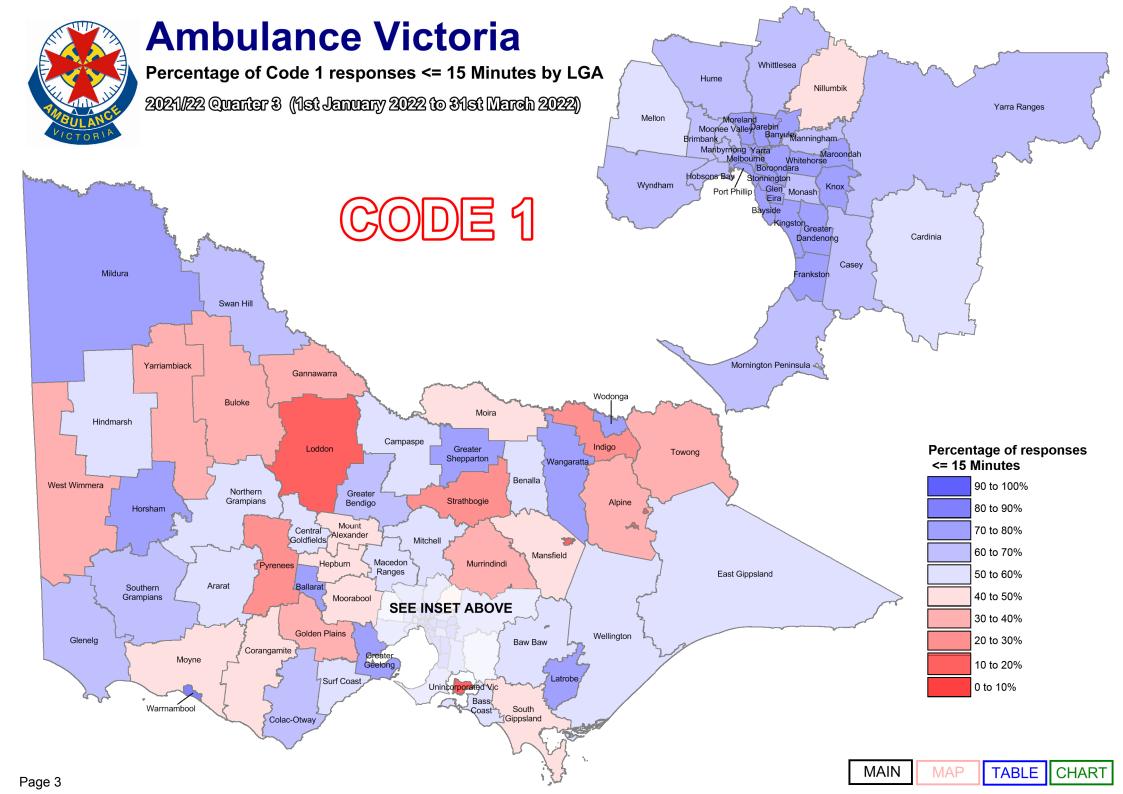

We designate those patients that require urgent paramedic and hospital care as "Code 1," and these patients receive a "lights and sirens" response. The tables below provide information about our Code 1 response time performance by both Local Government Area (LGA) and Urban Centres and Localities (UCL).

**Urban Centre Locality** Local Government Area TABLE CHART  $\% \le 15$  Minutes MAP % <= 15 Minutes MAP TABLE CHART CODE 1 Average MAP TABLE Average TABLE MAP TABLE CHART CODE 2 MAP MAP TABLE CHART Average Average

Report Navigation This table shows the response time measures published in this document. Clicking on the items Map, Table and Chart will take you to the appropriate page.

|                                      | Qtr                         | 3 202                            | 0/21                               |
|--------------------------------------|-----------------------------|----------------------------------|------------------------------------|
|                                      |                             | onse                             | of                                 |
|                                      | , Responses<br>= 15 Minutes | Average Response<br>Time Minutes | Total Number of<br>First Responses |
| LCA Nama                             | Responses<br>= 15 Minute    | erage<br>ne Mir                  | al Nui<br>st Res                   |
| LGA Name                             | н<br>8 v                    | Ave<br>Tim                       | T ot<br>Firs                       |
| Alpine                               | 40.0%                       | 23:49                            | 210                                |
| Ararat                               | 58.9%                       | 17:14                            | 158                                |
| Ballarat                             | 84.3%                       | 11:51                            | 1,725                              |
| Banyule                              | 84.0%                       | 11:33                            | 1,543                              |
| Bass Coast                           | 60.7%                       | 16:10                            | 708                                |
| Baw Baw                              | 66.1%                       | 15:04                            | 859                                |
| Bayside                              | 79.1%                       | 13:11                            | 856                                |
| Benalla                              | 58.9%                       | 17:59                            | 224                                |
| Boroondara                           | 84.7%                       | 12:09                            | 1,338                              |
| Brimbank                             | 80.0%                       | 12:33                            | 2,702                              |
| Buloke                               | 34.1%                       | 24:53                            | 85                                 |
| Campaspe                             | 64.5%                       | 14:19                            | 595                                |
| Cardinia                             | 64.6%                       | 14:54                            | 1,405                              |
| Casey                                | 76.3%                       | 12:50                            | 3,898                              |
| Central Goldfields                   | 56.0%                       | 17:50                            | 252                                |
| Colac-Otway                          | 64.0%                       | 16:24                            | 275                                |
| Corangamite                          | 60.7%                       | 15:27                            | 196                                |
| Darebin                              | 84.9%                       | 11:44                            | 1,982                              |
| East Gippsland                       | 58.4%                       | 17:20                            | 819                                |
| Frankston                            | 84.5%                       | 11:27                            | 2,184                              |
| Gannawarra                           | 41.0%                       | 21:28                            | 134                                |
| Glen Eira                            | 83.2%                       | 11:54                            | 1,321                              |
| Glenelg                              | 71.2%                       | 14:25                            | 260                                |
| Gleneig<br>Golden Plains             | 26.4%                       | 21:30                            | 260                                |
| Golden Plains<br>Greater Bendigo     | 74.5%                       | 13:19                            | 1,908                              |
| Greater Bendigo<br>Greater Dandenong | 84.2%                       | 13:19                            | 2,067                              |
|                                      |                             |                                  |                                    |
| Greater Geelong                      | 78.4%                       | 12:28                            | 3,835                              |
| Greater Shepparton                   | 80.4%                       | 12:16                            | 1,197                              |
| Hepburn                              | 38.2%                       | 19:13                            | 228                                |
| Hindmarsh                            | 56.6%                       | 20:10                            | 83                                 |
| Hobsons Bay                          | 76.5%                       | 12:54                            | 1,083                              |
| Horsham                              | 79.1%                       | 11:39                            | 297                                |
| Hume                                 | 72.1%                       | 13:43                            | 3,585                              |
| Indigo                               | 27.6%                       | 22:39                            | 199                                |
| Kingston (C) (V                      | 79.4%                       | 12:30                            | 1,754                              |
| Knox                                 | 85.3%                       | 11:26                            | 1,779                              |
| Latrobe (C) (V                       | 77.2%                       | 12:11                            | 1,594                              |
| Loddon                               | 27.3%                       | 23:32                            | 128                                |
| Macedon Ranges                       | 61.3%                       | 15:14                            | 560                                |
| Manningham                           | 80.1%                       | 13:07                            | 1,160                              |
| Mansfield                            | 32.4%                       | 28:17                            | 105                                |
| Maribyrnong                          | 81.7%                       | 12:04                            | 968                                |
| Maroondah                            | 87.0%                       | 10:51                            | 1,374                              |
| Melbourne                            | 85.3%                       | 11:06                            | 2,371                              |
| Melton                               | 67.4%                       | 14:22                            | 2,252                              |
| Mildura                              | 80.1%                       | 12:14                            | 871                                |
| Mitchell                             | 60.2%                       | 15:16                            | 716                                |
| Moira                                | 46.1%                       | 20:12                            | 623                                |
| Monash                               | 80.6%                       | 12:17                            | 1,834                              |
| Moonee Valley                        | 82.8%                       | 12:08                            | 1,430                              |
| Moorabool                            | 58.5%                       | 15:28                            | 448                                |
| Moreland                             | 82.6%                       | 12:30                            | 2,295                              |
| Mornington Peninsula                 | 71.7%                       | 13:19                            | 2,669                              |
| Mount Alexander                      | 43.9%                       | 20:19                            | 253                                |
| Moyne                                | 40.5%                       | 18:50                            | 173                                |
| Murrindindi                          | 33.5%                       | 22:28                            | 251                                |
| Nillumbik                            | 57.4%                       | 16:16                            | 589                                |
| Northern Grampians                   | 58.3%                       | 15:53                            | 204                                |
|                                      |                             |                                  |                                    |
| Port Phillip                         | 85.9%                       | 20:15                            | 1,267                              |
| Pyrenees                             | 38.7%                       | 20:15                            | 150                                |
| Queenscliffe                         | 57.7%                       | 15:30                            | 71                                 |
| South Gippsland                      | 40.0%                       | 21:00                            | 482                                |
| Southern Grampians                   | 62.4%                       | 16:00                            | 173                                |
| Stonnington                          | 84.2%                       | 12:16                            | 1,117                              |
| Strathbogie                          | 34.0%                       | 20:31                            | 203                                |
| Surf Coast                           | 57.9%                       | 15:22                            | 418                                |
| Swan Hill                            | 67.3%                       | 14:46                            | 281                                |
| Towong                               | 32.6%                       | 26:13                            | 92                                 |
| Wangaratta                           | 72.2%                       | 14:48                            | 489                                |
| Warrnambool                          | 90.4%                       | 10:17                            | 450                                |
| Wellington                           | 57.1%                       | 17:31                            | 674                                |
| West Wimmera                         | 32.1%                       | 25:23                            | 28                                 |
| Whitehorse                           | 85.5%                       | 11:12                            | 1,651                              |
| Whittlesea                           | 74.2%                       | 13:29                            | 2,693                              |
| Wodonga                              | 84.1%                       | 11:45                            | 634                                |
| Wyndham                              | 72.9%                       | 13:21                            | 2,510                              |
|                                      |                             |                                  |                                    |
| Yarra Dangas                         | 89.4%                       | 10:57                            | 1,154                              |
| Yarra Ranges                         | 66.5%                       | 14:36                            | 1,860                              |
| Yarriambiack                         | 31.5%                       | 21:50                            | 111                                |
| Unincorporated                       | 20.0%                       | 52:01                            | 10                                 |
| Interstate LGAs                      | 50.3%                       | 19:05                            | 302                                |

| Qtr                       | 4 202                         | 0/21           |
|---------------------------|-------------------------------|----------------|
| Responses<br>= 15 Minutes | verage Response<br>me Minutes | otal Number of |
| % ÿ<br>47.3%              | ≷ ⊨<br>22:04                  | ਸ ਦ<br>169     |
| 60.4%<br>85.0%            | 16:57<br>11:39                | 159<br>1,948   |
| 79.2%                     | 12:21                         | 1,626          |
| 63.4%                     | 16:07                         | 725            |
| 66.3%<br>74.6%            | 14:41<br>14:17                | 843<br>881     |
| 56.2%                     | 14.17                         | 274            |
| 81.8%                     | 12:55                         | 1,458          |
| 77.4%                     | 13:04                         | 2,690          |
| 29.3%<br>58.5%            | 28:10<br>16:04                | 99<br>626      |
| 61.3%                     | 15:10                         | 1,389          |
| 71.4%                     | 13:41                         | 4,178          |
| 55.6%<br>64.4%            | 17:52<br>15:50                | 239<br>253     |
| 54.3%                     | 17:11                         | 230            |
| 82.2%                     | 12:28                         | 2,004          |
| 58.5%                     | 16:38                         | 905            |
| 80.8%<br>46.6%            | 12:24<br>20:07                | 2,356<br>131   |
| 82.5%                     | 12:07                         | 1,412          |
| 75.2%                     | 12:55                         | 270            |
| 35.4%<br>75.3%            | 19:09<br>13:49                | 237<br>2,068   |
| 80.8%                     | 11:56                         | 2,068          |
| 78.5%                     | 12:35                         | 4,090          |
| 77.0%                     | 12:51                         | 1,244          |
| 33.9%<br>51.9%            | 20:48<br>19:33                | 233<br>104     |
| 76.9%                     | 19:55                         | 1,130          |
| 83.3%                     | 11:20                         | 324            |
| 68.4%                     | 14:26                         | 3,599          |
| 26.3%<br>77.5%            | 21:51<br>12:45                | 171<br>1,843   |
| 79.5%                     | 12:29                         | 1,877          |
| 77.9%                     | 11:56                         | 1,650          |
| 28.8%<br>58.0%            | 25:07<br>15:50                | 146<br>600     |
| 76.6%                     | 13:31                         | 1,261          |
| 35.4%                     | 27:56                         | 113            |
| 81.6%                     | 12:09                         | 1,011          |
| 86.0%<br>83.6%            | 11:06<br>11:32                | 1,474<br>2,240 |
| 62.9%                     | 15:00                         | 2,265          |
| 77.7%                     | 12:51                         | 1,000          |
| 52.8%                     | 16:57                         | 699            |
| 51.7%<br>77.4%            | 18:54<br>13:02                | 575<br>1,939   |
| 76.6%                     | 13:45                         | 1,486          |
| 49.8%                     | 16:45                         | 456            |
| 79.6%<br>67.6%            | 13:05<br>14:13                | 2,374          |
| 46.6%                     | 19:41                         | 2,870          |
| 39.8%                     | 18:13                         | 191            |
| 31.7%                     | 22:50                         | 240            |
| 51.0%<br>61.9%            | 17:32<br>16:59                | 624<br>181     |
| 83.7%                     | 11:52                         | 1,255          |
| 49.6%                     | 19:09                         | 131            |
| 56.1%<br>44.5%            | 16:25                         | 66<br>431      |
| 44.5%<br>62.1%            | 18:55<br>16:32                | 211            |
| 81.6%                     | 12:27                         | 992            |
| 34.8%                     | 21:19                         | 204            |
| 56.9%<br>68.1%            | 16:04<br>14:58                | 392<br>310     |
| 45.2%                     | 22:44                         | 73             |
| 70.7%                     | 14:55                         | 454            |
| 90.5%<br>59.4%            | 10:03                         | 465            |
| 59.4%<br>37.3%            | 15:59<br>21:26                | 695<br>67      |
| 83.1%                     | 11:53                         | 1,714          |
| 71.7%                     | 13:57                         | 2,845          |
| 82.7%<br>74.6%            | 12:01<br>13:18                | 620<br>2 613   |
| 74.6%<br>84.4%            | 13:18                         | 2,613          |
| 62.8%                     | 15:13                         | 1,893          |
|                           |                               | 142            |
| 36.6%                     | 22:15                         |                |
| 36.6%<br>41.2%<br>58.3%   | 22:15<br>33:29<br>18:54       | 142            |

| Qtr                                              | 1 202 <sup>,</sup>              | 1/22                              |
|--------------------------------------------------|---------------------------------|-----------------------------------|
| <ul><li>Responses</li><li>= 15 Minutes</li></ul> | verage Response<br>Time Minutes | Total Number of<br>irst Responses |
| 43.8%                                            | 19:46                           | 160                               |
| 61.2%                                            | 16:49                           | 152                               |
| 82.7%                                            | 11:51                           | 1,847                             |
| 79.1%<br>62.8%                                   | 12:46<br>15:45                  | 1,498<br>615                      |
| 63.6%                                            | 15:30                           | 800                               |
| 81.8%                                            | 12:31                           | 850                               |
| 62.1%<br>83.1%                                   | 15:57<br>12:36                  | 203<br>1,314                      |
| 76.5%                                            | 13:07                           | 2,616                             |
| 34.6%                                            | 25:03                           | 81                                |
| 59.8%<br>61.4%                                   | 15:12<br>15:22                  | 517                               |
| 75.5%                                            | 13:16                           | 1,429<br>3,839                    |
| 53.1%                                            | 18:22                           | 224                               |
| 65.5%                                            | 15:40                           | 235                               |
| 54.1%<br>80.9%                                   | 17:33<br>12:40                  | 229<br>1,915                      |
| 57.4%                                            | 16:59                           | 814                               |
| 81.9%                                            | 11:55                           | 2,064                             |
| 49.2%                                            | 20:10                           | 124                               |
| 82.9%<br>74.2%                                   | 12:11<br>13:27                  | 1,410<br>240                      |
| 31.9%                                            | 20:04                           | 232                               |
| 75.2%                                            | 13:18                           | 1,897                             |
| 84.2%                                            | 11:47                           | 2,017                             |
| 77.2%<br>77.7%                                   | 12:45<br>12:39                  | 3,900<br>1,124                    |
| 45.2%                                            | 18:11                           | 228                               |
| 55.2%                                            | 19:28                           | 87                                |
| 76.6%<br>82.8%                                   | 13:07<br>11:41                  | 1,149<br>302                      |
| 65.5%                                            | 15:12                           | 4,304                             |
| 34.1%                                            | 20:32                           | 170                               |
| 79.5%                                            | 12:14                           | 1,789                             |
| 80.9%<br>75.5%                                   | 12:16<br>12:14                  | 1,727<br>1,648                    |
| 32.5%                                            | 22:59                           | 123                               |
| 62.0%                                            | 15:22                           | 589                               |
| 75.0%<br>39.0%                                   | 13:54<br>27:39                  | 1,155<br>82                       |
| 80.1%                                            | 12:35                           | 885                               |
| 83.0%                                            | 11:37                           | 1,339                             |
| 85.3%                                            | 11:09                           | 1,981                             |
| 63.5%<br>77.4%                                   | 15:24<br>12:48                  | 2,275<br>836                      |
| 60.2%                                            | 16:03                           | 668                               |
| 47.7%                                            | 19:04                           | 493                               |
| 80.9%<br>78.6%                                   | 12:52<br>13:06                  | 1,800<br>1,419                    |
| 52.4%                                            | 17:06                           | 441                               |
| 78.2%                                            | 13:03                           | 2,440                             |
| 70.8%                                            | 13:18                           | 2,343                             |
| 53.2%<br>44.7%                                   | 17:25<br>17:57                  | 231<br>132                        |
| 42.0%                                            | 20:58                           | 205                               |
| 54.0%                                            | 16:44                           | 598                               |
| 67.7%                                            | 15:06                           | 226                               |
| 85.4%<br>42.3%                                   | 11:29<br>21:01                  | 1,169<br>104                      |
| 60.9%                                            | 16:35                           | 46                                |
| 48.8%                                            | 18:20                           | 426                               |
| 58.7%<br>80.7%                                   | 18:02<br>12:53                  | 172<br>885                        |
| 33.0%                                            | 21:55                           | 209                               |
| 59.9%                                            | 14:55                           | 369                               |
| 69.4%                                            | 15:17                           | 301                               |
| 41.1%<br>73.3%                                   | 23:16<br>14:29                  | 73<br>480                         |
| 88.3%                                            | 10:31                           | 443                               |
| 56.6%                                            | 17:16                           | 656                               |
| 39.2%<br>85.8%                                   | 23:17<br>11:09                  | 51<br>1,615                       |
| 68.4%                                            | 14:20                           | 2,944                             |
| 77.4%                                            | 13:20                           | 588                               |
| 74.2%                                            | 13:32                           | 2,704                             |
| 86.0%<br>65.6%                                   | 11:09<br>14:25                  | 983<br>1,831                      |
| 37.7%                                            | 24:38                           | 106                               |
| CO 00/                                           | 16:58                           | 35                                |
| 60.0%<br>58.7%                                   | 18:22                           | 259                               |

| Qtr                   | 2 202 <sup>°</sup>      | 1/22                   |
|-----------------------|-------------------------|------------------------|
| ssponses<br>5 Minutes | age Respons∈<br>Minutes | Number of<br>Responses |
| % Re<br>< = 1         | Avera                   | Total<br>First I       |
| 37.4%                 | 24:43<br>17:34          | 182                    |
| 59.9%<br>80.4%        | 17:34                   | 167<br>1,904           |
| 72.8%                 | 14:05                   | 1,572                  |
| 57.5%                 | 17:03                   | 711                    |
| 55.5%<br>67.9%        | 17:09<br>15:26          | 847                    |
| 55.7%                 | 17:21                   | 878<br>255             |
| 75.4%                 | 13:59                   | 1,409                  |
| 67.0%                 | 15:09                   | 3,162                  |
| 27.1%<br>57.0%        | 26:10<br>16:51          | 70<br>623              |
| 53.5%                 | 17:21                   | 1,573                  |
| 63.3%                 | 15:26                   | 4,856                  |
| 51.5%                 | 18:31                   | 231                    |
| 53.3%<br>49.2%        | 19:41<br>17:34          | 240<br>252             |
| 75.2%                 | 13:52                   | 2,244                  |
| 53.2%                 | 18:51                   | 885                    |
| 74.2%                 | 13:37                   | 2,406                  |
| 45.6%<br>76.1%        | 21:25<br>13:41          | 136<br>1,533           |
| 79.0%                 | 13:10                   | 238                    |
| 29.9%                 | 20:23                   | 234                    |
| 70.8%<br>73.5%        | 14:26<br>13:58          | 1,983                  |
| 74.8%                 | 13:13                   | 2,623<br>4,138         |
| 73.2%                 | 14:02                   | 1,398                  |
| 39.0%                 | 20:35                   | 246                    |
| 53.6%<br>66.2%        | 19:27<br>14:34          | 112<br>1,280           |
| 81.2%                 | 12:00                   | 340                    |
| 57.5%                 | 16:45                   | 5,004                  |
| 35.0%                 | 21:50                   | 180                    |
| 70.0%<br>74.3%        | 14:37<br>13:52          | 1,870<br>1,787         |
| 71.2%                 | 13:33                   | 1,829                  |
| 20.6%                 | 25:18                   | 107                    |
| 57.4%<br>68.5%        | 16:22<br>14:51          | 589<br>1,319           |
| 38.8%                 | 26:11                   | 1,519                  |
| 74.3%                 | 13:53                   | 1,084                  |
| 77.0%                 | 13:12                   | 1,408                  |
| 79.2%<br>53.2%        | 12:31<br>17:36          | 2,637<br>2,905         |
| 78.8%                 | 13:05                   | 950                    |
| 52.6%                 | 17:17                   | 722                    |
| 43.7%                 | 21:27                   | 593                    |
| 69.8%<br>68.5%        | 14:39<br>14:57          | 2,003                  |
| 43.7%                 | 20:01                   | 449                    |
| 70.6%                 | 14:39                   | 2,634                  |
| 66.3%<br>46.5%        | 14:36<br>18:24          | 2,627<br>217           |
| 34.6%                 | 19:52                   | 182                    |
| 39.8%                 | 21:58                   | 259                    |
| 52.6%                 | 17:02                   | 565                    |
| 62.9%<br>75.4%        | 16:55<br>13:24          | 197<br>1,429           |
| 46.2%                 | 20:11                   | 1,429                  |
| 59.5%                 | 15:27                   | 42                     |
| 43.0%                 | 20:12                   | 456                    |
| 61.0%<br>75.4%        | 17:14<br>14:05          | 187<br>1,058           |
| 28.6%                 | 23:40                   | 210                    |
| 57.7%                 | 16:28                   | 421                    |
| 64.9%<br>32.0%        | 16:20<br>25:48          | 319<br>75              |
| 32.0%<br>74.9%        | 13:08                   | 506                    |
| 86.4%                 | 11:01                   | 485                    |
| 48.8%                 | 19:25                   | 707                    |
| 30.0%<br>74.2%        | 23:44<br>13:46          | 40<br>1,607            |
| 74.2%<br>62.1%        | 13:46                   | 3,512                  |
| 72.2%                 | 14:59                   | 672                    |
| 63.5%                 | 15:33                   | 3,358                  |
| 78.2%<br>59.1%        | 12:52<br>16:13          | 1,182<br>1,943         |
| 41.6%                 | 23:40                   | 1,943                  |
| 14.3%                 | 47:11                   | 7                      |
| 42.6%                 | 21:53                   | 317                    |
| 66.5%                 | 15:11                   | 91,397                 |

MAP 15 Minu

MAP

CHART

MAIN

| Qtr 3 2021/22       |                                  |                                  |  |  |  |
|---------------------|----------------------------------|----------------------------------|--|--|--|
| onses<br>linutes    | Average Response<br>Fime Minutes | mber of<br>sponses               |  |  |  |
| % Respc<br>< = 15 M | Average<br>Time Mir              | Total Number c<br>First Response |  |  |  |
| 39.5%               | 23:30                            | 210                              |  |  |  |
| 58.8%<br>78.4%      | 17:17<br>13:16                   | 216<br>2,022                     |  |  |  |
| 72.1%               | 14:02                            | 1,550                            |  |  |  |
| 55.6%<br>59.9%      | 17:23<br>16:37                   | 711<br>832                       |  |  |  |
| 70.6%               | 15:22                            | 952                              |  |  |  |
| 55.9%<br>73.5%      | 17:28<br>13:52                   | 254<br>1,518                     |  |  |  |
| 68.7%               | 14:37                            | 3,157                            |  |  |  |
| 34.0%               | 27:23                            | 100                              |  |  |  |
| 55.8%<br>55.8%      | 16:53<br>16:56                   | 640<br>1,620                     |  |  |  |
| 63.1%               | 15:37                            | 4,770                            |  |  |  |
| 57.3%<br>64.2%      | 18:34<br>15:50                   | 248<br>268                       |  |  |  |
| 46.0%               | 19:19                            | 239                              |  |  |  |
| 77.7%               | 13:27                            | 2,231                            |  |  |  |
| 51.0%<br>72.6%      | 20:04<br>13:43                   | 929<br>2,409                     |  |  |  |
| 37.0%               | 23:32                            | 138                              |  |  |  |
| 72.5%<br>67.4%      | 14:06<br>16:00                   | 1,551<br>273                     |  |  |  |
| 32.2%               | 21:18                            | 275                              |  |  |  |
| 67.7%<br>73.0%      | 14:59<br>14:09                   | 2,110                            |  |  |  |
| 73.0%<br>72.0%      | 14:09<br>13:55                   | 2,540<br>4,410                   |  |  |  |
| 70.6%               | 14:54                            | 1,389                            |  |  |  |
| 40.4%<br>57.4%      | 20:20<br>18:47                   | 277<br>94                        |  |  |  |
| 66.3%               | 14:55                            | 1,325                            |  |  |  |
| 73.5%               | 13:42                            | 336                              |  |  |  |
| 62.9%<br>24.6%      | 15:41<br>24:51                   | 4,584<br>195                     |  |  |  |
| 71.3%               | 14:15                            | 2,058                            |  |  |  |
| 75.6%<br>74.8%      | 13:42<br>12:57                   | 1,915<br>1,747                   |  |  |  |
| 18.4%               | 26:20                            | 136                              |  |  |  |
| 56.9%               | 16:35<br>15:58                   | 634                              |  |  |  |
| 63.7%<br>45.9%      | 23:53                            | 1,282<br>85                      |  |  |  |
| 69.2%               | 15:27                            | 1,125                            |  |  |  |
| 77.5%<br>78.1%      | 13:12<br>12:54                   | 1,441<br>2,761                   |  |  |  |
| 56.0%               | 16:41                            | 2,874                            |  |  |  |
| 75.6%<br>52.4%      | 13:47<br>18:08                   | 1,074<br>763                     |  |  |  |
| 46.9%               | 20:11                            | 603                              |  |  |  |
| 67.3%               | 15:32                            | 2,141                            |  |  |  |
| 69.2%<br>43.8%      | 14:59<br>18:38                   | 1,589<br>493                     |  |  |  |
| 71.9%               | 14:23                            | 2,636                            |  |  |  |
| 64.0%<br>44.3%      | 15:21<br>18:52                   | 2,719<br>253                     |  |  |  |
| 42.6%               | 18:02                            | 209                              |  |  |  |
| 32.8%<br>48.1%      | 24:43<br>17:37                   | 253<br>667                       |  |  |  |
| 48.1%<br>57.0%      | 17:37<br>19:02                   | 223                              |  |  |  |
| 74.2%               | 13:44                            | 1,436                            |  |  |  |
| 29.3%<br>65.9%      | 22:29<br>16:29                   | 123<br>82                        |  |  |  |
| 48.5%               | 19:20                            | 474                              |  |  |  |
| 68.8%<br>72.4%      | 14:40<br>14:52                   | 234<br>1,125                     |  |  |  |
| 72.4%<br>25.3%      | 14:52<br>24:00                   | 233                              |  |  |  |
| 57.1%               | 16:17                            | 478                              |  |  |  |
| 67.6%<br>34.2%      | 15:43<br>31:08                   | 327<br>73                        |  |  |  |
| 70.2%               | 15:30                            | 517                              |  |  |  |
| 86.3%<br>52.0%      | 10:57<br>19:09                   | 527<br>677                       |  |  |  |
| 37.9%               | 23:12                            | 58                               |  |  |  |
| 74.8%               | 13:50                            | 1,676                            |  |  |  |
| 65.8%<br>76.7%      | 15:25<br>13:08                   | 3,413<br>724                     |  |  |  |
| 69.1%               | 14:43                            | 3,282                            |  |  |  |
| 78.7%<br>60.3%      | 13:18<br>16:14                   | 1,300<br>1,953                   |  |  |  |
| 38.0%               | 25:27                            | 1,955                            |  |  |  |
| 12.5%               | 51:19                            | 16                               |  |  |  |
| 49.7%<br>66.8%      | 20:24<br>15:15                   | 370<br>93,234                    |  |  |  |
|                     |                                  | ,==- ,                           |  |  |  |