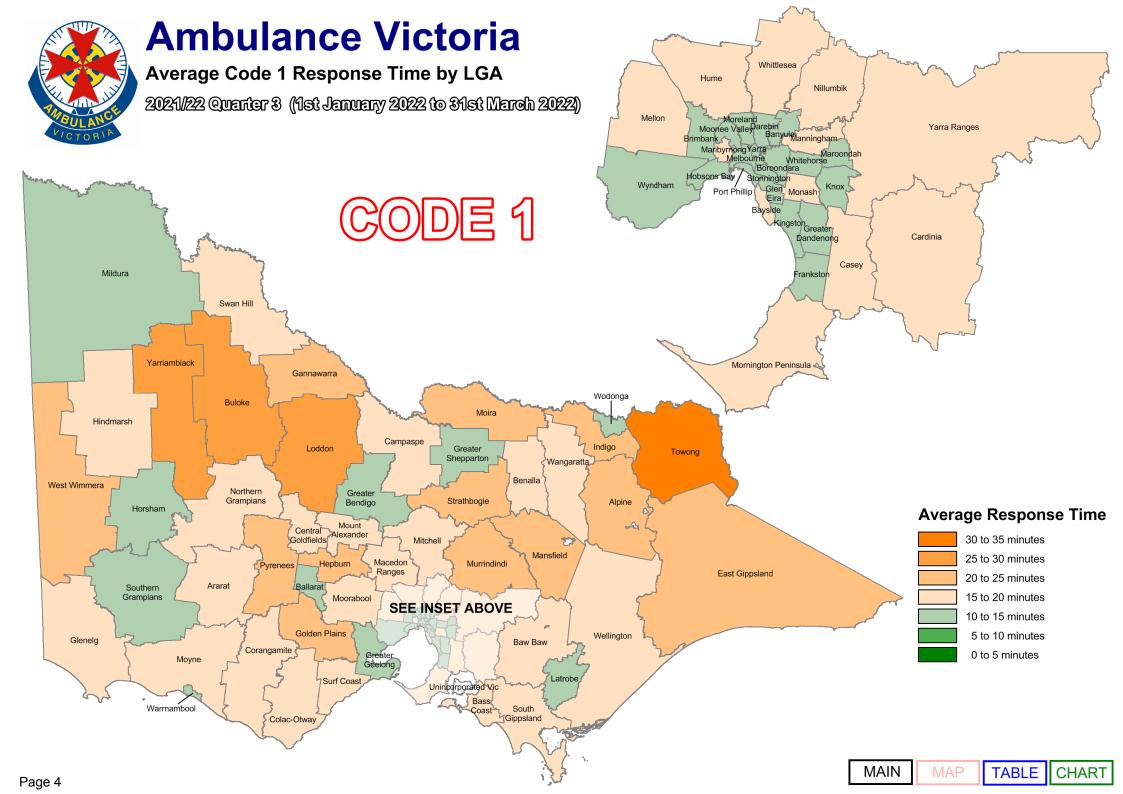

We designate those patients that require urgent paramedic and hospital care as "Code 1," and these patients receive a "lights and sirens" response. The tables below provide information about our Code 1 response time performance by both Local Government Area (LGA) and Urban Centres and Localities (UCL).

**Urban Centre Locality** Local Government Area TABLE CHART  $\% \le 15$  Minutes MAP % <= 15 Minutes MAP TABLE CHART CODE 1 Average MAP TABLE Average TABLE MAP TABLE CHART CODE 2 MAP MAP TABLE CHART Average Average

Report Navigation This table shows the response time measures published in this document. Clicking on the items Map, Table and Chart will take you to the appropriate page.

|                                      | Qtr                         | 3 202                            | 0/21                               |
|--------------------------------------|-----------------------------|----------------------------------|------------------------------------|
|                                      |                             | onse                             | of                                 |
|                                      | , Responses<br>= 15 Minutes | Average Response<br>Time Minutes | Total Number of<br>First Responses |
| LCA Nama                             | Responses<br>= 15 Minute    | erage<br>ne Mir                  | al Nui<br>st Res                   |
| LGA Name                             | н<br>8 v                    | Ave<br>Tim                       | T ot<br>Firs                       |
| Alpine                               | 40.0%                       | 23:49                            | 210                                |
| Ararat                               | 58.9%                       | 17:14                            | 158                                |
| Ballarat                             | 84.3%                       | 11:51                            | 1,725                              |
| Banyule                              | 84.0%                       | 11:33                            | 1,543                              |
| Bass Coast                           | 60.7%                       | 16:10                            | 708                                |
| Baw Baw                              | 66.1%                       | 15:04                            | 859                                |
| Bayside                              | 79.1%                       | 13:11                            | 856                                |
| Benalla                              | 58.9%                       | 17:59                            | 224                                |
| Boroondara                           | 84.7%                       | 12:09                            | 1,338                              |
| Brimbank                             | 80.0%                       | 12:33                            | 2,702                              |
| Buloke                               | 34.1%                       | 24:53                            | 85                                 |
| Campaspe                             | 64.5%                       | 14:19                            | 595                                |
| Cardinia                             | 64.6%                       | 14:54                            | 1,405                              |
| Casey                                | 76.3%                       | 12:50                            | 3,898                              |
| Central Goldfields                   | 56.0%                       | 17:50                            | 252                                |
| Colac-Otway                          | 64.0%                       | 16:24                            | 275                                |
| Corangamite                          | 60.7%                       | 15:27                            | 196                                |
| Darebin                              | 84.9%                       | 11:44                            | 1,982                              |
| East Gippsland                       | 58.4%                       | 17:20                            | 819                                |
| Frankston                            | 84.5%                       | 11:27                            | 2,184                              |
| Gannawarra                           | 41.0%                       | 21:28                            | 134                                |
| Glen Eira                            | 83.2%                       | 11:54                            | 1,321                              |
| Glenelg                              | 71.2%                       | 14:25                            | 260                                |
| Gleneig<br>Golden Plains             | 26.4%                       | 21:30                            | 260                                |
| Golden Plains<br>Greater Bendigo     | 74.5%                       | 13:19                            | 1,908                              |
| Greater Bendigo<br>Greater Dandenong | 84.2%                       | 13:19                            | 2,067                              |
|                                      |                             |                                  |                                    |
| Greater Geelong                      | 78.4%                       | 12:28                            | 3,835                              |
| Greater Shepparton                   | 80.4%                       | 12:16                            | 1,197                              |
| Hepburn                              | 38.2%                       | 19:13                            | 228                                |
| Hindmarsh                            | 56.6%                       | 20:10                            | 83                                 |
| Hobsons Bay                          | 76.5%                       | 12:54                            | 1,083                              |
| Horsham                              | 79.1%                       | 11:39                            | 297                                |
| Hume                                 | 72.1%                       | 13:43                            | 3,585                              |
| Indigo                               | 27.6%                       | 22:39                            | 199                                |
| Kingston (C) (V                      | 79.4%                       | 12:30                            | 1,754                              |
| Knox                                 | 85.3%                       | 11:26                            | 1,779                              |
| Latrobe (C) (V                       | 77.2%                       | 12:11                            | 1,594                              |
| Loddon                               | 27.3%                       | 23:32                            | 128                                |
| Macedon Ranges                       | 61.3%                       | 15:14                            | 560                                |
| Manningham                           | 80.1%                       | 13:07                            | 1,160                              |
| Mansfield                            | 32.4%                       | 28:17                            | 105                                |
| Maribyrnong                          | 81.7%                       | 12:04                            | 968                                |
| Maroondah                            | 87.0%                       | 10:51                            | 1,374                              |
| Melbourne                            | 85.3%                       | 11:06                            | 2,371                              |
| Melton                               | 67.4%                       | 14:22                            | 2,252                              |
| Mildura                              | 80.1%                       | 12:14                            | 871                                |
| Mitchell                             | 60.2%                       | 15:16                            | 716                                |
| Moira                                | 46.1%                       | 20:12                            | 623                                |
| Monash                               | 80.6%                       | 12:17                            | 1,834                              |
| Moonee Valley                        | 82.8%                       | 12:08                            | 1,430                              |
| Moorabool                            | 58.5%                       | 15:28                            | 448                                |
| Moreland                             | 82.6%                       | 12:30                            | 2,295                              |
| Mornington Peninsula                 | 71.7%                       | 13:19                            | 2,669                              |
| Mount Alexander                      | 43.9%                       | 20:19                            | 253                                |
| Moyne                                | 40.5%                       | 18:50                            | 173                                |
| Murrindindi                          | 33.5%                       | 22:28                            | 251                                |
| Nillumbik                            | 57.4%                       | 16:16                            | 589                                |
| Northern Grampians                   | 58.3%                       | 15:53                            | 204                                |
|                                      |                             |                                  |                                    |
| Port Phillip                         | 85.9%                       | 20:15                            | 1,267                              |
| Pyrenees                             | 38.7%                       | 20:15                            | 150                                |
| Queenscliffe                         | 57.7%                       | 15:30                            | 71                                 |
| South Gippsland                      | 40.0%                       | 21:00                            | 482                                |
| Southern Grampians                   | 62.4%                       | 16:00                            | 173                                |
| Stonnington                          | 84.2%                       | 12:16                            | 1,117                              |
| Strathbogie                          | 34.0%                       | 20:31                            | 203                                |
| Surf Coast                           | 57.9%                       | 15:22                            | 418                                |
| Swan Hill                            | 67.3%                       | 14:46                            | 281                                |
| Towong                               | 32.6%                       | 26:13                            | 92                                 |
| Wangaratta                           | 72.2%                       | 14:48                            | 489                                |
| Warrnambool                          | 90.4%                       | 10:17                            | 450                                |
| Wellington                           | 57.1%                       | 17:31                            | 674                                |
| West Wimmera                         | 32.1%                       | 25:23                            | 28                                 |
| Whitehorse                           | 85.5%                       | 11:12                            | 1,651                              |
| Whittlesea                           | 74.2%                       | 13:29                            | 2,693                              |
| Wodonga                              | 84.1%                       | 11:45                            | 634                                |
| Wyndham                              | 72.9%                       | 13:21                            | 2,510                              |
|                                      |                             |                                  |                                    |
| Yarra Dangas                         | 89.4%                       | 10:57                            | 1,154                              |
| Yarra Ranges                         | 66.5%                       | 14:36                            | 1,860                              |
| Yarriambiack                         | 31.5%                       | 21:50                            | 111                                |
| Unincorporated                       | 20.0%                       | 52:01                            | 10                                 |
| Interstate LGAs                      | 50.3%                       | 19:05                            | 302                                |

| Qtr                       | 4 202                         | 0/21           |
|---------------------------|-------------------------------|----------------|
| Responses<br>= 15 Minutes | verage Response<br>me Minutes | otal Number of |
| % ÿ<br>47.3%              | ≷ ⊨<br>22:04                  | ਸ ਦ<br>169     |
| 60.4%<br>85.0%            | 16:57<br>11:39                | 159<br>1,948   |
| 79.2%                     | 12:21                         | 1,626          |
| 63.4%                     | 16:07                         | 725            |
| 66.3%<br>74.6%            | 14:41<br>14:17                | 843<br>881     |
| 56.2%                     | 14.17                         | 274            |
| 81.8%                     | 12:55                         | 1,458          |
| 77.4%                     | 13:04                         | 2,690          |
| 29.3%<br>58.5%            | 28:10<br>16:04                | 99<br>626      |
| 61.3%                     | 15:10                         | 1,389          |
| 71.4%                     | 13:41                         | 4,178          |
| 55.6%<br>64.4%            | 17:52<br>15:50                | 239<br>253     |
| 54.3%                     | 17:11                         | 230            |
| 82.2%                     | 12:28                         | 2,004          |
| 58.5%                     | 16:38                         | 905            |
| 80.8%<br>46.6%            | 12:24<br>20:07                | 2,356<br>131   |
| 82.5%                     | 12:07                         | 1,412          |
| 75.2%                     | 12:55                         | 270            |
| 35.4%<br>75.3%            | 19:09<br>13:49                | 237<br>2,068   |
| 80.8%                     | 11:56                         | 2,068          |
| 78.5%                     | 12:35                         | 4,090          |
| 77.0%                     | 12:51                         | 1,244          |
| 33.9%<br>51.9%            | 20:48<br>19:33                | 233<br>104     |
| 76.9%                     | 19:55                         | 1,130          |
| 83.3%                     | 11:20                         | 324            |
| 68.4%                     | 14:26                         | 3,599          |
| 26.3%<br>77.5%            | 21:51<br>12:45                | 171<br>1,843   |
| 79.5%                     | 12:29                         | 1,877          |
| 77.9%                     | 11:56                         | 1,650          |
| 28.8%<br>58.0%            | 25:07<br>15:50                | 146<br>600     |
| 76.6%                     | 13:31                         | 1,261          |
| 35.4%                     | 27:56                         | 113            |
| 81.6%                     | 12:09                         | 1,011          |
| 86.0%<br>83.6%            | 11:06<br>11:32                | 1,474<br>2,240 |
| 62.9%                     | 15:00                         | 2,265          |
| 77.7%                     | 12:51                         | 1,000          |
| 52.8%                     | 16:57                         | 699            |
| 51.7%<br>77.4%            | 18:54<br>13:02                | 575<br>1,939   |
| 76.6%                     | 13:45                         | 1,486          |
| 49.8%                     | 16:45                         | 456            |
| 79.6%<br>67.6%            | 13:05<br>14:13                | 2,374          |
| 46.6%                     | 19:41                         | 2,870          |
| 39.8%                     | 18:13                         | 191            |
| 31.7%                     | 22:50                         | 240            |
| 51.0%<br>61.9%            | 17:32<br>16:59                | 624<br>181     |
| 83.7%                     | 11:52                         | 1,255          |
| 49.6%                     | 19:09                         | 131            |
| 56.1%<br>44.5%            | 16:25                         | 66<br>431      |
| 44.5%<br>62.1%            | 18:55<br>16:32                | 211            |
| 81.6%                     | 12:27                         | 992            |
| 34.8%                     | 21:19                         | 204            |
| 56.9%<br>68.1%            | 16:04<br>14:58                | 392<br>310     |
| 45.2%                     | 22:44                         | 73             |
| 70.7%                     | 14:55                         | 454            |
| 90.5%<br>59.4%            | 10:03                         | 465            |
| 59.4%<br>37.3%            | 15:59<br>21:26                | 695<br>67      |
| 83.1%                     | 11:53                         | 1,714          |
| 71.7%                     | 13:57                         | 2,845          |
| 82.7%<br>74.6%            | 12:01<br>13:18                | 620<br>2 613   |
| 74.6%<br>84.4%            | 13:18                         | 2,613          |
| 62.8%                     | 15:13                         | 1,893          |
|                           |                               | 142            |
| 36.6%                     | 22:15                         |                |
| 36.6%<br>41.2%<br>58.3%   | 22:15<br>33:29<br>18:54       | 142            |

| Qtr                                              | 1 202 <sup>,</sup>              | 1/22                              |
|--------------------------------------------------|---------------------------------|-----------------------------------|
| <ul><li>Responses</li><li>= 15 Minutes</li></ul> | verage Response<br>Time Minutes | Total Number of<br>irst Responses |
| 43.8%                                            | 19:46                           | 160                               |
| 61.2%                                            | 16:49                           | 152                               |
| 82.7%                                            | 11:51                           | 1,847                             |
| 79.1%<br>62.8%                                   | 12:46<br>15:45                  | 1,498<br>615                      |
| 63.6%                                            | 15:30                           | 800                               |
| 81.8%                                            | 12:31                           | 850                               |
| 62.1%<br>83.1%                                   | 15:57<br>12:36                  | 203<br>1,314                      |
| 76.5%                                            | 13:07                           | 2,616                             |
| 34.6%                                            | 25:03                           | 81                                |
| 59.8%<br>61.4%                                   | 15:12<br>15:22                  | 517                               |
| 75.5%                                            | 13:16                           | 1,429<br>3,839                    |
| 53.1%                                            | 18:22                           | 224                               |
| 65.5%                                            | 15:40                           | 235                               |
| 54.1%<br>80.9%                                   | 17:33<br>12:40                  | 229<br>1,915                      |
| 57.4%                                            | 16:59                           | 814                               |
| 81.9%                                            | 11:55                           | 2,064                             |
| 49.2%                                            | 20:10                           | 124                               |
| 82.9%<br>74.2%                                   | 12:11<br>13:27                  | 1,410<br>240                      |
| 31.9%                                            | 20:04                           | 232                               |
| 75.2%                                            | 13:18                           | 1,897                             |
| 84.2%                                            | 11:47                           | 2,017                             |
| 77.2%<br>77.7%                                   | 12:45<br>12:39                  | 3,900<br>1,124                    |
| 45.2%                                            | 18:11                           | 228                               |
| 55.2%                                            | 19:28                           | 87                                |
| 76.6%<br>82.8%                                   | 13:07<br>11:41                  | 1,149<br>302                      |
| 65.5%                                            | 15:12                           | 4,304                             |
| 34.1%                                            | 20:32                           | 170                               |
| 79.5%                                            | 12:14                           | 1,789                             |
| 80.9%<br>75.5%                                   | 12:16<br>12:14                  | 1,727<br>1,648                    |
| 32.5%                                            | 22:59                           | 123                               |
| 62.0%                                            | 15:22                           | 589                               |
| 75.0%<br>39.0%                                   | 13:54<br>27:39                  | 1,155<br>82                       |
| 80.1%                                            | 12:35                           | 885                               |
| 83.0%                                            | 11:37                           | 1,339                             |
| 85.3%                                            | 11:09                           | 1,981                             |
| 63.5%<br>77.4%                                   | 15:24<br>12:48                  | 2,275<br>836                      |
| 60.2%                                            | 16:03                           | 668                               |
| 47.7%                                            | 19:04                           | 493                               |
| 80.9%<br>78.6%                                   | 12:52<br>13:06                  | 1,800<br>1,419                    |
| 52.4%                                            | 17:06                           | 441                               |
| 78.2%                                            | 13:03                           | 2,440                             |
| 70.8%                                            | 13:18                           | 2,343                             |
| 53.2%<br>44.7%                                   | 17:25<br>17:57                  | 231<br>132                        |
| 42.0%                                            | 20:58                           | 205                               |
| 54.0%                                            | 16:44                           | 598                               |
| 67.7%                                            | 15:06                           | 226                               |
| 85.4%<br>42.3%                                   | 11:29<br>21:01                  | 1,169<br>104                      |
| 60.9%                                            | 16:35                           | 46                                |
| 48.8%                                            | 18:20                           | 426                               |
| 58.7%<br>80.7%                                   | 18:02<br>12:53                  | 172<br>885                        |
| 33.0%                                            | 21:55                           | 209                               |
| 59.9%                                            | 14:55                           | 369                               |
| 69.4%                                            | 15:17                           | 301                               |
| 41.1%<br>73.3%                                   | 23:16<br>14:29                  | 73<br>480                         |
| 88.3%                                            | 10:31                           | 443                               |
| 56.6%                                            | 17:16                           | 656                               |
| 39.2%<br>85.8%                                   | 23:17<br>11:09                  | 51<br>1,615                       |
| 68.4%                                            | 14:20                           | 2,944                             |
| 77.4%                                            | 13:20                           | 588                               |
| 74.2%                                            | 13:32                           | 2,704                             |
| 86.0%<br>65.6%                                   | 11:09<br>14:25                  | 983<br>1,831                      |
| 37.7%                                            | 24:38                           | 106                               |
| CO 00/                                           | 16:58                           | 35                                |
| 60.0%<br>58.7%                                   | 18:22                           | 259                               |

| Qtr                   | 2 202 <sup>°</sup>      | 1/22                   |
|-----------------------|-------------------------|------------------------|
| ssponses<br>5 Minutes | age Respons∈<br>Minutes | Number of<br>Responses |
| % Re<br>< = 1         | Avera                   | Total<br>First I       |
| 37.4%                 | 24:43<br>17:34          | 182                    |
| 59.9%<br>80.4%        | 17:34                   | 167<br>1,904           |
| 72.8%                 | 14:05                   | 1,572                  |
| 57.5%                 | 17:03                   | 711                    |
| 55.5%<br>67.9%        | 17:09<br>15:26          | 847                    |
| 55.7%                 | 17:21                   | 878<br>255             |
| 75.4%                 | 13:59                   | 1,409                  |
| 67.0%                 | 15:09                   | 3,162                  |
| 27.1%<br>57.0%        | 26:10<br>16:51          | 70<br>623              |
| 53.5%                 | 17:21                   | 1,573                  |
| 63.3%                 | 15:26                   | 4,856                  |
| 51.5%                 | 18:31                   | 231                    |
| 53.3%<br>49.2%        | 19:41<br>17:34          | 240<br>252             |
| 75.2%                 | 13:52                   | 2,244                  |
| 53.2%                 | 18:51                   | 885                    |
| 74.2%                 | 13:37                   | 2,406                  |
| 45.6%<br>76.1%        | 21:25<br>13:41          | 136<br>1,533           |
| 79.0%                 | 13:10                   | 238                    |
| 29.9%                 | 20:23                   | 234                    |
| 70.8%<br>73.5%        | 14:26<br>13:58          | 1,983                  |
| 74.8%                 | 13:13                   | 2,623<br>4,138         |
| 73.2%                 | 14:02                   | 1,398                  |
| 39.0%                 | 20:35                   | 246                    |
| 53.6%<br>66.2%        | 19:27<br>14:34          | 112<br>1,280           |
| 81.2%                 | 12:00                   | 340                    |
| 57.5%                 | 16:45                   | 5,004                  |
| 35.0%                 | 21:50                   | 180                    |
| 70.0%<br>74.3%        | 14:37<br>13:52          | 1,870<br>1,787         |
| 71.2%                 | 13:33                   | 1,829                  |
| 20.6%                 | 25:18                   | 107                    |
| 57.4%<br>68.5%        | 16:22<br>14:51          | 589<br>1,319           |
| 38.8%                 | 26:11                   | 1,519                  |
| 74.3%                 | 13:53                   | 1,084                  |
| 77.0%                 | 13:12                   | 1,408                  |
| 79.2%<br>53.2%        | 12:31<br>17:36          | 2,637<br>2,905         |
| 78.8%                 | 13:05                   | 950                    |
| 52.6%                 | 17:17                   | 722                    |
| 43.7%                 | 21:27                   | 593                    |
| 69.8%<br>68.5%        | 14:39<br>14:57          | 2,003                  |
| 43.7%                 | 20:01                   | 449                    |
| 70.6%                 | 14:39                   | 2,634                  |
| 66.3%<br>46.5%        | 14:36<br>18:24          | 2,627<br>217           |
| 34.6%                 | 19:52                   | 182                    |
| 39.8%                 | 21:58                   | 259                    |
| 52.6%                 | 17:02                   | 565                    |
| 62.9%<br>75.4%        | 16:55<br>13:24          | 197<br>1,429           |
| 46.2%                 | 20:11                   | 1,429                  |
| 59.5%                 | 15:27                   | 42                     |
| 43.0%                 | 20:12                   | 456                    |
| 61.0%<br>75.4%        | 17:14<br>14:05          | 187<br>1,058           |
| 28.6%                 | 23:40                   | 210                    |
| 57.7%                 | 16:28                   | 421                    |
| 64.9%<br>32.0%        | 16:20<br>25:48          | 319<br>75              |
| 32.0%<br>74.9%        | 13:08                   | 506                    |
| 86.4%                 | 11:01                   | 485                    |
| 48.8%                 | 19:25                   | 707                    |
| 30.0%<br>74.2%        | 23:44<br>13:46          | 40<br>1,607            |
| 74.2%<br>62.1%        | 13:46                   | 3,512                  |
| 72.2%                 | 14:59                   | 672                    |
| 63.5%                 | 15:33                   | 3,358                  |
| 78.2%<br>59.1%        | 12:52<br>16:13          | 1,182<br>1,943         |
| 41.6%                 | 23:40                   | 1,943                  |
| 14.3%                 | 47:11                   | 7                      |
| 42.6%                 | 21:53                   | 317                    |
| 66.5%                 | 15:11                   | 91,397                 |

MAP 15 Minu

MAP

CHART

MAIN

| Qtr 3 2021/22       |                                  |                                  |  |  |  |
|---------------------|----------------------------------|----------------------------------|--|--|--|
| onses<br>linutes    | Average Response<br>Fime Minutes | mber of<br>sponses               |  |  |  |
| % Respc<br>< = 15 M | Average<br>Time Mir              | Total Number c<br>First Response |  |  |  |
| 39.5%               | 23:30                            | 210                              |  |  |  |
| 58.8%<br>78.4%      | 17:17<br>13:16                   | 216<br>2,022                     |  |  |  |
| 72.1%               | 14:02                            | 1,550                            |  |  |  |
| 55.6%<br>59.9%      | 17:23<br>16:37                   | 711<br>832                       |  |  |  |
| 70.6%               | 15:22                            | 952                              |  |  |  |
| 55.9%<br>73.5%      | 17:28<br>13:52                   | 254<br>1,518                     |  |  |  |
| 68.7%               | 14:37                            | 3,157                            |  |  |  |
| 34.0%               | 27:23                            | 100                              |  |  |  |
| 55.8%<br>55.8%      | 16:53<br>16:56                   | 640<br>1,620                     |  |  |  |
| 63.1%               | 15:37                            | 4,770                            |  |  |  |
| 57.3%<br>64.2%      | 18:34<br>15:50                   | 248<br>268                       |  |  |  |
| 46.0%               | 19:19                            | 239                              |  |  |  |
| 77.7%               | 13:27                            | 2,231                            |  |  |  |
| 51.0%<br>72.6%      | 20:04<br>13:43                   | 929<br>2,409                     |  |  |  |
| 37.0%               | 23:32                            | 138                              |  |  |  |
| 72.5%<br>67.4%      | 14:06<br>16:00                   | 1,551<br>273                     |  |  |  |
| 32.2%               | 21:18                            | 275                              |  |  |  |
| 67.7%<br>73.0%      | 14:59<br>14:09                   | 2,110                            |  |  |  |
| 73.0%<br>72.0%      | 14:09<br>13:55                   | 2,540<br>4,410                   |  |  |  |
| 70.6%               | 14:54                            | 1,389                            |  |  |  |
| 40.4%<br>57.4%      | 20:20<br>18:47                   | 277<br>94                        |  |  |  |
| 66.3%               | 14:55                            | 1,325                            |  |  |  |
| 73.5%               | 13:42                            | 336                              |  |  |  |
| 62.9%<br>24.6%      | 15:41<br>24:51                   | 4,584<br>195                     |  |  |  |
| 71.3%               | 14:15                            | 2,058                            |  |  |  |
| 75.6%<br>74.8%      | 13:42<br>12:57                   | 1,915<br>1,747                   |  |  |  |
| 18.4%               | 26:20                            | 136                              |  |  |  |
| 56.9%               | 16:35<br>15:58                   | 634                              |  |  |  |
| 63.7%<br>45.9%      | 23:53                            | 1,282<br>85                      |  |  |  |
| 69.2%               | 15:27                            | 1,125                            |  |  |  |
| 77.5%<br>78.1%      | 13:12<br>12:54                   | 1,441<br>2,761                   |  |  |  |
| 56.0%               | 16:41                            | 2,874                            |  |  |  |
| 75.6%<br>52.4%      | 13:47<br>18:08                   | 1,074<br>763                     |  |  |  |
| 46.9%               | 20:11                            | 603                              |  |  |  |
| 67.3%               | 15:32                            | 2,141                            |  |  |  |
| 69.2%<br>43.8%      | 14:59<br>18:38                   | 1,589<br>493                     |  |  |  |
| 71.9%               | 14:23                            | 2,636                            |  |  |  |
| 64.0%<br>44.3%      | 15:21<br>18:52                   | 2,719<br>253                     |  |  |  |
| 42.6%               | 18:02                            | 209                              |  |  |  |
| 32.8%<br>48.1%      | 24:43<br>17:37                   | 253<br>667                       |  |  |  |
| 48.1%<br>57.0%      | 17:37<br>19:02                   | 223                              |  |  |  |
| 74.2%               | 13:44                            | 1,436                            |  |  |  |
| 29.3%<br>65.9%      | 22:29<br>16:29                   | 123<br>82                        |  |  |  |
| 48.5%               | 19:20                            | 474                              |  |  |  |
| 68.8%<br>72.4%      | 14:40<br>14:52                   | 234<br>1,125                     |  |  |  |
| 72.4%<br>25.3%      | 14:52<br>24:00                   | 233                              |  |  |  |
| 57.1%               | 16:17                            | 478                              |  |  |  |
| 67.6%<br>34.2%      | 15:43<br>31:08                   | 327<br>73                        |  |  |  |
| 70.2%               | 15:30                            | 517                              |  |  |  |
| 86.3%<br>52.0%      | 10:57<br>19:09                   | 527<br>677                       |  |  |  |
| 37.9%               | 23:12                            | 58                               |  |  |  |
| 74.8%               | 13:50                            | 1,676                            |  |  |  |
| 65.8%<br>76.7%      | 15:25<br>13:08                   | 3,413<br>724                     |  |  |  |
| 69.1%               | 14:43                            | 3,282                            |  |  |  |
| 78.7%<br>60.3%      | 13:18<br>16:14                   | 1,300<br>1,953                   |  |  |  |
| 38.0%               | 25:27                            | 1,955                            |  |  |  |
| 12.5%               | 51:19                            | 16                               |  |  |  |
| 49.7%<br>66.8%      | 20:24<br>15:15                   | 370<br>93,234                    |  |  |  |
|                     |                                  | ,==- ,                           |  |  |  |