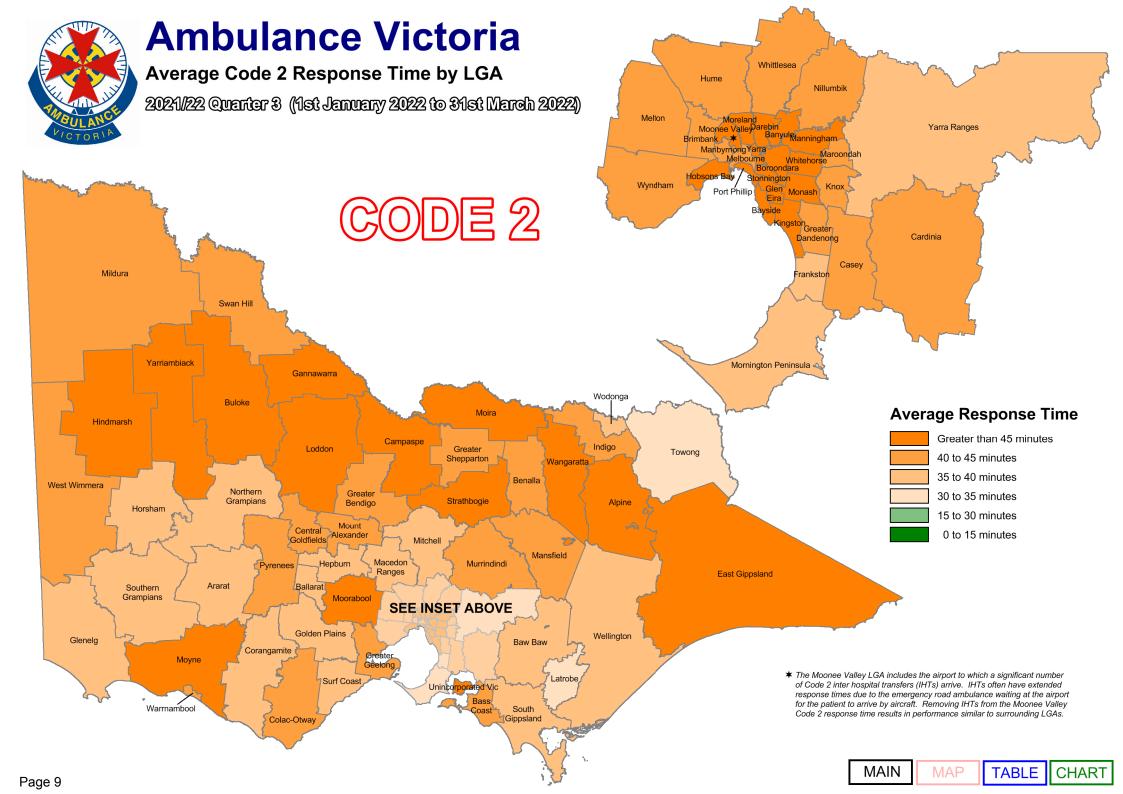

Code 2 incidents are acute, but not time critical and do not require a lights and sirens response. AV's average Code 2 response time performance has also been provided.

As part of our process of continual improvement, the response time performance shown below has been calculated using data sourced from the Computer Aided Dispatch (CAD) system used across Victoria. Definitions can be found in the Glossary at the end of this document.

**Urban Centre Locality** Local Government Area TABLE CHART  $\% \le 15$  Minutes MAP % <= 15 Minutes MAP TABLE CHART CODE 1 Average MAP TABLE Average TABLE MAP TABLE CHART CODE 2 MAP MAP TABLE CHART Average Average