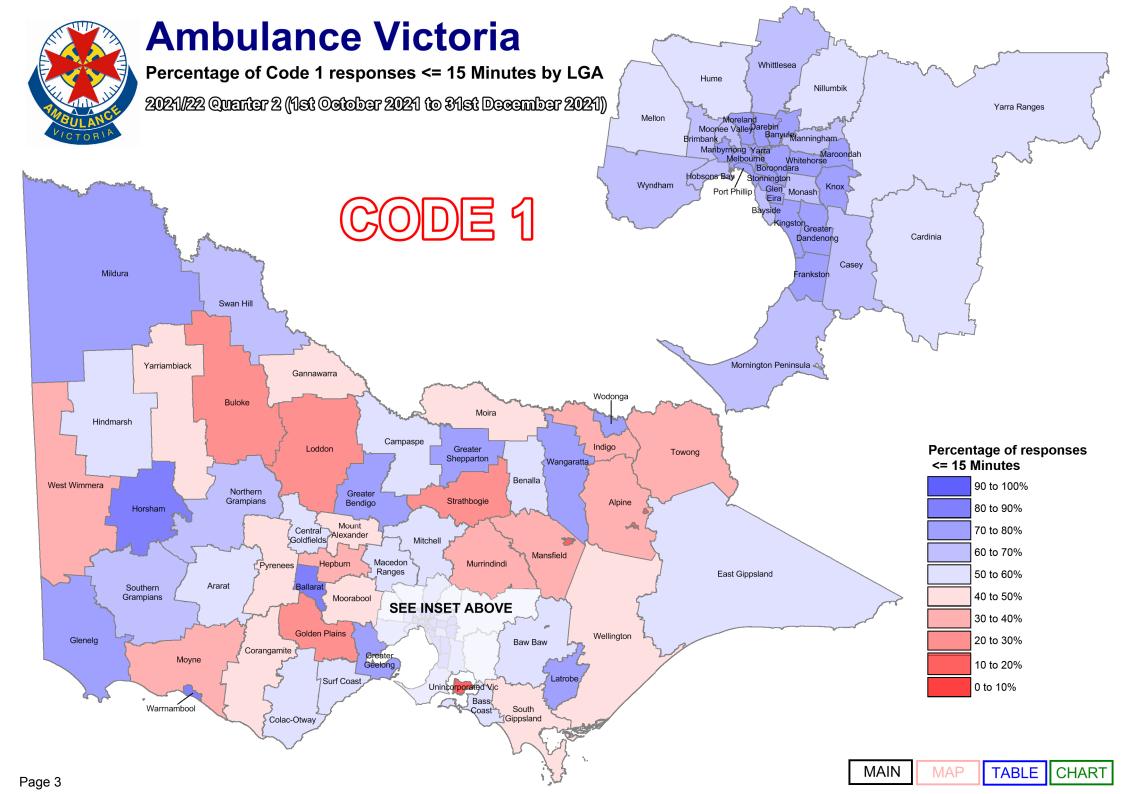

We designate those patients that require urgent paramedic and hospital care as "Code 1," and these patients receive a "lights and sirens" response. The tables below provide information about our Code 1 response time performance by both Local Government Area (LGA) and Urban Centres and Localities (UCL).

|                                    | Qtr                         | 2 202                            | 0/21                               | Qtr                           | 3 202                            | 0/21                               | Qtr                           | 4 202                            | 0/21                               | tr 4 2020/21 Qtr 1 2021/22    |                                  |                                    | Qtr 2 2021/2                |                                  |   |  |
|------------------------------------|-----------------------------|----------------------------------|------------------------------------|-------------------------------|----------------------------------|------------------------------------|-------------------------------|----------------------------------|------------------------------------|-------------------------------|----------------------------------|------------------------------------|-----------------------------|----------------------------------|---|--|
|                                    | Responses<br>= 15 Minutes   | Average Response<br>Time Minutes | Total Number of<br>First Responses | % Responses<br>< = 15 Minutes | Average Response<br>Time Minutes | Total Number of<br>First Responses | % Responses<br>< = 15 Minutes | Average Response<br>Time Minutes | Total Number of<br>First Responses | % Responses<br>< = 15 Minutes | Average Response<br>Time Minutes | Total Number of<br>First Responses | Responses<br>= 15 Minutes   | Average Response<br>Time Minutes |   |  |
| LGA Name                           | % Res <sub>s</sub><br><= 15 | Averag<br>Time N                 | Total N<br>First R                 | % Res<br><= 15                | Averaç<br>Time M                 | Total N<br>First R                 | % Res<br><=15                 | Averag<br>Time N                 | Total N<br>First R                 | % Resp<br><= 15               | Averag<br>Time N                 | Total N<br>First Re                | % Res <sub>i</sub><br><= 15 | Averag<br>Time M                 |   |  |
| Alpine                             | 46.1%                       | 20:47                            | 191                                | 40.0%                         | 23:49                            | 210                                | 47.3%                         | 22:04                            | 169                                | 43.8%                         | 19:46                            | 160                                | 37.4%                       | 24:43                            |   |  |
| Ararat                             | 62.8%                       | 14:53                            | 172                                | 58.9%                         | 17:14                            | 158                                | 60.4%                         | 16:57                            | 159                                | 61.2%                         | 16:49                            | 152                                | 59.9%                       | 17:34                            |   |  |
| Ballarat<br>Banyule                | 85.8%<br>88.8%              | 11:18<br>10:51                   | 1,770<br>1,480                     | 84.3%<br>84.0%                | 11:51<br>11:33                   | 1,725<br>1,543                     | 85.0%<br>79.2%                | 11:39<br>12:21                   | 1,948<br>1,626                     | 82.7%<br>79.1%                | 11:51<br>12:46                   | 1,847<br>1,498                     | 80.4%<br>72.8%              | 12:53<br>14:05                   | + |  |
| Bass Coast                         | 66.1%                       | 14:54                            | 654                                | 60.7%                         | 16:10                            | 708                                | 63.4%                         | 16:07                            | 725                                | 62.8%                         | 15:45                            | 615                                | 57.5%                       | 17:03                            | 1 |  |
| Baw Baw                            | 67.8%                       | 14:48                            | 779                                | 66.1%                         | 15:04                            | 859                                | 66.3%                         | 14:41                            | 843                                | 63.6%                         | 15:30                            | 800                                | 55.5%                       | 17:09                            | 1 |  |
| Bayside                            | 84.4%                       | 11:49                            | 788                                | 79.1%                         | 13:11                            | 856                                | 74.6%                         | 14:17                            | 881                                | 81.8%                         | 12:31                            | 850                                | 67.9%                       | 15:26                            |   |  |
| Benalla                            | 58.3%                       | 16:42                            | 216                                | 58.9%                         | 17:59                            | 224                                | 56.2%                         | 18:22                            | 274                                | 62.1%                         | 15:57                            | 203                                | 55.7%                       | 17:21                            |   |  |
| Boroondara                         | 88.6%                       | 10:36                            | 1,355                              | 84.7%                         | 12:09                            | 1,338                              | 81.8%                         | 12:55                            | 1,458                              | 83.1%                         | 12:36                            | 1,314                              | 75.4%                       | 13:59                            |   |  |
| Brimbank<br>Buloke                 | 86.3%<br>34.0%              | 11:09<br>24:39                   | 2,523                              | 80.0%<br>34.1%                | 12:33<br>24:53                   | 2,702                              | 77.4%<br>29.3%                | 13:04<br>28:10                   | 2,690                              | 76.5%<br>34.6%                | 13:07<br>25:03                   | 2,616                              | 67.0%<br>27.1%              | 15:09<br>26:10                   |   |  |
| Campaspe                           | 63.3%                       | 14:27                            | 607                                | 64.5%                         | 14:19                            | 595                                | 58.5%                         | 16:04                            | 626                                | 59.8%                         | 15:12                            | 517                                | 57.0%                       | 16:51                            |   |  |
| Cardinia                           | 70.4%                       | 13:16                            | 1,333                              | 64.6%                         | 14:54                            | 1,405                              | 61.3%                         | 15:10                            | 1,389                              | 61.4%                         | 15:22                            | 1,429                              | 53.5%                       | 17:21                            |   |  |
| Casey                              | 80.8%                       | 11:52                            | 3,600                              | 76.3%                         | 12:50                            | 3,898                              | 71.4%                         | 13:41                            | 4,178                              | 75.5%                         | 13:16                            | 3,839                              | 63.3%                       | 15:26                            |   |  |
| Central Goldfields                 | 60.2%                       | 15:47                            | 231                                | 56.0%                         | 17:50                            | 252                                | 55.6%                         | 17:52                            | 239                                | 53.1%                         | 18:22                            | 224                                | 51.5%                       | 18:31                            |   |  |
| Colac-Otway                        | 64.7%                       | 15:41                            | 269                                | 64.0%                         | 16:24                            | 275                                | 64.4%                         | 15:50                            | 253                                | 65.5%                         | 15:40                            | 235                                | 53.3%                       | 19:41                            |   |  |
| Corangamite  Darebin               | 51.4%<br>90.9%              | 17:34<br>10:15                   | 218<br>1,875                       | 60.7%<br>84.9%                | 15:27<br>11:44                   | 196<br>1,982                       | 54.3%<br>82.2%                | 17:11<br>12:28                   | 230                                | 54.1%<br>80.9%                | 17:33<br>12:40                   | 229<br>1,915                       | 49.2%<br>75.2%              | 17:34<br>13:52                   |   |  |
| East Gippsland                     | 61.8%                       | 16:17                            | 820                                | 58.4%                         | 17:20                            | 819                                | 58.5%                         | 16:38                            | 905                                | 57.4%                         | 16:59                            | 814                                | 53.2%                       | 18:51                            |   |  |
| Frankston                          | 87.8%                       | 10:33                            | 2,188                              | 84.5%                         | 11:27                            | 2,184                              | 80.8%                         | 12:24                            | 2,356                              | 81.9%                         | 11:55                            | 2,064                              | 74.2%                       | 13:37                            |   |  |
| Gannawarra                         | 52.3%                       | 18:49                            | 151                                | 41.0%                         | 21:28                            | 134                                | 46.6%                         | 20:07                            | 131                                | 49.2%                         | 20:10                            | 124                                | 45.6%                       | 21:25                            |   |  |
| Glen Eira                          | 89.1%                       | 10:42                            | 1,294                              | 83.2%                         | 11:54                            | 1,321                              | 82.5%                         | 12:07                            | 1,412                              | 82.9%                         | 12:11                            | 1,410                              | 76.1%                       | 13:41                            |   |  |
| Glenelg                            | 80.1%                       | 12:22                            | 241                                | 71.2%                         | 14:25                            | 260                                | 75.2%                         | 12:55                            | 270                                | 74.2%                         | 13:27                            | 240                                | 79.0%                       | 13:10                            |   |  |
| Greater Rendigo                    | 27.7%<br>74.0%              | 20:54                            | 235<br>1,923                       | 26.4%                         | 21:30                            | 1 908                              | 35.4%<br>75.3%                | 19:09                            | 237                                | 31.9%                         | 20:04                            | 1 897                              | 29.9%                       | 20:23                            |   |  |
| Greater Bendigo Greater Dandenong  | 74.0%<br>88.4%              | 13:29<br>10:36                   | 2,023                              | 74.5%<br>84.2%                | 13:19<br>11:29                   | 1,908<br>2,067                     | 75.3%<br>80.8%                | 13:49<br>11:56                   | 2,068                              | 75.2%<br>84.2%                | 13:18<br>11:47                   | 1,897<br>2,017                     | 70.8%<br>73.5%              | 14:26<br>13:58                   |   |  |
| Greater Geelong                    | 79.6%                       | 12:14                            | 3,943                              | 78.4%                         | 12:28                            | 3,835                              | 78.5%                         | 12:35                            | 4,090                              | 77.2%                         | 12:45                            | 3,900                              | 74.8%                       | 13:13                            |   |  |
| Greater Shepparton                 | 81.7%                       | 11:33                            | 1,196                              | 80.4%                         | 12:16                            | 1,197                              | 77.0%                         | 12:51                            | 1,244                              | 77.7%                         | 12:39                            | 1,124                              | 73.2%                       | 14:02                            |   |  |
| Hepburn                            | 42.6%                       | 19:39                            | 242                                | 38.2%                         | 19:13                            | 228                                | 33.9%                         | 20:48                            | 233                                | 45.2%                         | 18:11                            | 228                                | 39.0%                       | 20:35                            |   |  |
| Hindmarsh                          | 59.8%                       | 19:02                            | 107                                | 56.6%                         | 20:10                            | 83                                 | 51.9%                         | 19:33                            | 104                                | 55.2%                         | 19:28                            | 87                                 | 53.6%                       | 19:27                            |   |  |
| Hobsons Bay                        | 81.5%                       | 11:54                            | 1,061                              | 76.5%                         | 12:54                            | 1,083                              | 76.9%                         | 12:50                            | 1,130                              | 76.6%                         | 13:07                            | 1,149                              | 66.2%                       | 14:34                            |   |  |
| Horsham<br>Hume                    | 78.8%                       | 10:52<br>12:03                   | 304                                | 79.1%<br>72.1%                | 11:39<br>13:43                   | 297<br>3,585                       | 83.3%<br>68.4%                | 11:20<br>14:26                   | 3,599                              | 82.8%<br>65.5%                | 11:41<br>15:12                   | 302<br>4,304                       | 81.2%<br>57.5%              | 12:00<br>16:45                   |   |  |
| Indigo                             | 21.5%                       | 23:12                            | 158                                | 27.6%                         | 22:39                            | 199                                | 26.3%                         | 21:51                            | 171                                | 34.1%                         | 20:32                            | 170                                | 35.0%                       | 21:50                            |   |  |
| Kingston (C) (V                    | 86.4%                       | 11:04                            | 1,767                              | 79.4%                         | 12:30                            | 1,754                              | 77.5%                         | 12:45                            | 1,843                              | 79.5%                         | 12:14                            | 1,789                              | 70.0%                       | 14:37                            |   |  |
| Knox                               | 90.0%                       | 10:29                            | 1,654                              | 85.3%                         | 11:26                            | 1,779                              | 79.5%                         | 12:29                            | 1,877                              | 80.9%                         | 12:16                            | 1,727                              | 74.3%                       | 13:52                            |   |  |
| Latrobe (C) (V                     | 79.5%                       | 11:32                            | 1,643                              | 77.2%                         | 12:11                            | 1,594                              | 77.9%                         | 11:56                            | 1,650                              | 75.5%                         | 12:14                            | 1,648                              | 71.2%                       | 13:33                            |   |  |
| Loddon                             | 29.7%                       | 23:41                            | 128                                | 27.3%                         | 23:32                            | 128                                | 28.8%                         | 25:07                            | 146                                | 32.5%                         | 22:59                            | 123                                | 20.6%                       | 25:18                            |   |  |
| Macedon Ranges  Manningham         | 60.5%<br>83.5%              | 14:55<br>12:07                   | 607<br>1,147                       | 61.3%<br>80.1%                | 15:14<br>13:07                   | 560<br>1,160                       | 58.0%<br>76.6%                | 15:50<br>13:31                   | 600<br>1,261                       | 62.0%<br>75.0%                | 15:22<br>13:54                   | 589<br>1,155                       | 57.4%<br>68.5%              | 16:22<br>14:51                   |   |  |
| Mansfield                          | 44.6%                       | 25:24                            | 121                                | 32.4%                         | 28:17                            | 1,160                              | 35.4%                         | 27:56                            | 113                                | 39.0%                         | 27:39                            | 82                                 | 38.8%                       | 26:11                            |   |  |
| Maribyrnong                        | 87.4%                       | 10:34                            | 894                                | 81.7%                         | 12:04                            | 968                                | 81.6%                         | 12:09                            | 1,011                              | 80.1%                         | 12:35                            | 885                                | 74.3%                       | 13:53                            |   |  |
| Maroondah                          | 90.5%                       | 9:50                             | 1,373                              | 87.0%                         | 10:51                            | 1,374                              | 86.0%                         | 11:06                            | 1,474                              | 83.0%                         | 11:37                            | 1,339                              | 77.0%                       | 13:12                            |   |  |
| Melbourne                          | 92.0%                       | 9:06                             | 2,005                              | 85.3%                         | 11:06                            | 2,371                              | 83.6%                         | 11:32                            | 2,240                              | 85.3%                         | 11:09                            | 1,981                              | 79.2%                       | 12:31                            |   |  |
| Melton                             | 75.9%                       | 12:49                            | 2,216                              | 67.4%                         | 14:22                            | 2,252                              | 62.9%                         | 15:00                            | 2,265                              | 63.5%                         | 15:24                            | 2,275                              | 53.2%                       | 17:36                            |   |  |
| Mildura  Mitchell                  | 80.9%<br>63.6%              | 12:10<br>14:36                   | 891<br>635                         | 80.1%<br>60.2%                | 12:14<br>15:16                   | 871<br>716                         | 77.7%<br>52.8%                | 12:51<br>16:57                   | 1,000<br>699                       | 77.4%<br>60.2%                | 12:48<br>16:03                   | 836<br>668                         | 78.8%<br>52.6%              | 13:05<br>17:17                   |   |  |
| Moira                              | 53.7%                       | 17:42                            | 561                                | 46.1%                         | 20:12                            | 623                                | 51.7%                         | 18:54                            | 575                                | 47.7%                         | 19:04                            | 493                                | 43.7%                       | 21:27                            | _ |  |
| Monash                             | 85.9%                       | 11:15                            | 1,771                              | 80.6%                         | 12:17                            | 1,834                              | 77.4%                         | 13:02                            | 1,939                              | 80.9%                         | 12:52                            | 1,800                              | 69.8%                       | 14:39                            |   |  |
| Moonee Valley                      | 85.6%                       | 11:26                            | 1,425                              | 82.8%                         | 12:08                            | 1,430                              | 76.6%                         | 13:45                            | 1,486                              | 78.6%                         | 13:06                            | 1,419                              | 68.5%                       | 14:57                            |   |  |
| Moorabool                          | 59.8%                       | 15:12                            | 433                                | 58.5%                         | 15:28                            | 448                                | 49.8%                         | 16:45                            | 456                                | 52.4%                         | 17:06                            | 441                                | 43.7%                       | 20:01                            |   |  |
| Moreland                           | 88.0%                       | 11:05                            | 1,993                              | 82.6%                         | 12:30                            | 2,295                              | 79.6%                         | 13:05                            | 2,374                              | 78.2%                         | 13:03                            | 2,440                              | 70.6%                       | 14:39                            |   |  |
| Mornington Peninsula               | 76.1%                       | 12:15                            | 2,510                              | 71.7%                         | 13:19                            | 2,669                              | 67.6%                         | 14:13                            | 2,670                              | 70.8%                         | 13:18                            | 2,343                              | 66.3%                       | 14:36                            |   |  |
| Mount Alexander  Moyne             | 43.9%<br>50.6%              | 19:12<br>16:33                   | 230<br>160                         | 43.9%                         | 20:19                            | 253<br>173                         | 46.6%<br>39.8%                | 19:41<br>18:13                   | 262<br>191                         | 53.2%<br>44.7%                | 17:25<br>17:57                   | 231<br>132                         | 46.5%<br>34.6%              | 18:24<br>19:52                   |   |  |
| Murrindindi                        | 48.7%                       | 20:05                            | 197                                | 33.5%                         | 22:28                            | 251                                | 39.8%                         | 22:50                            | 240                                | 42.0%                         | 20:58                            | 205                                | 34.6%                       | 21:58                            |   |  |
| Nillumbik                          | 63.4%                       | 14:17                            | 574                                | 57.4%                         | 16:16                            | 589                                | 51.0%                         | 17:32                            | 624                                | 54.0%                         | 16:44                            | 598                                | 52.6%                       | 17:02                            |   |  |
| Northern Grampians                 | 59.4%                       | 16:23                            | 219                                | 58.3%                         | 15:53                            | 204                                | 61.9%                         | 16:59                            | 181                                | 67.7%                         | 15:06                            | 226                                | 62.9%                       | 16:55                            |   |  |
| Port Phillip                       | 91.2%                       | 9:49                             | 1,187                              | 85.9%                         | 11:26                            | 1,267                              | 83.7%                         | 11:52                            | 1,255                              | 85.4%                         | 11:29                            | 1,169                              | 75.4%                       | 13:24                            |   |  |
| Pyrenees                           | 42.0%                       | 19:29                            | 112                                | 38.7%                         | 20:15                            | 150                                | 49.6%                         | 19:09                            | 131                                | 42.3%                         | 21:01                            | 104                                | 46.2%                       | 20:11                            |   |  |
| Queenscliffe South Gippsland       | 59.6%                       | 17:10                            | 57<br>419                          | 57.7%                         | 15:30                            | 71                                 | 56.1%                         | 16:25                            | 66                                 | 60.9%                         | 16:35                            | 46                                 | 59.5%                       | 15:27                            |   |  |
| South Gippsland Southern Grampians | 49.9%<br>61.5%              | 18:06<br>16:27                   | 419<br>182                         | 40.0%<br>62.4%                | 21:00<br>16:00                   | 482<br>173                         | 62.1%                         | 18:55<br>16:32                   | 431<br>211                         | 48.8%<br>58.7%                | 18:20<br>18:02                   | 426<br>172                         | 43.0%<br>61.0%              | 20:12<br>17:14                   |   |  |
| Stonnington                        | 88.4%                       | 10:33                            | 929                                | 84.2%                         | 12:16                            | 1,117                              | 81.6%                         | 12:27                            | 992                                | 80.7%                         | 12:53                            | 885                                | 75.4%                       | 14:05                            |   |  |
| Strathbogie                        | 44.5%                       | 18:55                            | 218                                | 34.0%                         | 20:31                            | 203                                | 34.8%                         | 21:19                            | 204                                | 33.0%                         | 21:55                            | 209                                | 28.6%                       | 23:40                            |   |  |
| Surf Coast                         | 61.1%                       | 15:16                            | 429                                | 57.9%                         | 15:22                            | 418                                | 56.9%                         | 16:04                            | 392                                | 59.9%                         | 14:55                            | 369                                | 57.7%                       | 16:28                            |   |  |
| Swan Hill                          | 70.0%                       | 14:26                            | 327                                | 67.3%                         | 14:46                            | 281                                | 68.1%                         | 14:58                            | 310                                | 69.4%                         | 15:17                            | 301                                | 64.9%                       | 16:20                            |   |  |
| Towong                             | 26.3%                       | 30:20                            | 80                                 | 32.6%                         | 26:13                            | 92                                 | 45.2%                         | 22:44                            | 73                                 | 41.1%                         | 23:16                            | 73                                 | 32.0%                       | 25:48                            |   |  |
| Warrnamhool                        | 73.6%                       | 13:46                            | 442                                | 72.2%                         | 14:48                            | 489                                | 70.7%                         | 14:55                            | 454                                | 73.3%                         | 14:29                            | 480                                | 74.9%<br>86.4%              | 13:08                            |   |  |
| Warrnambool Wellington             | 90.5%                       | 10:21<br>16:03                   | 702                                | 90.4%<br>57.1%                | 10:17<br>17:31                   | 450<br>674                         | 90.5%                         | 10:03<br>15:59                   | 465<br>695                         | 88.3%<br>56.6%                | 10:31<br>17:16                   | 443<br>656                         | 86.4%<br>48.8%              | 11:01<br>19:25                   |   |  |
| West Wimmera                       | 34.9%                       | 22:04                            | 43                                 | 32.1%                         | 25:23                            | 28                                 | 37.3%                         | 21:26                            | 693                                | 39.2%                         | 23:17                            | 51                                 | 30.0%                       | 23:44                            |   |  |
| Whitehorse                         | 90.3%                       | 10:10                            | 1,581                              | 85.5%                         | 11:12                            | 1,651                              | 83.1%                         | 11:53                            | 1,714                              | 85.8%                         | 11:09                            | 1,615                              | 74.2%                       | 13:46                            |   |  |
| Whittlesea                         | 78.8%                       | 12:06                            | 2,596                              | 74.2%                         | 13:29                            | 2,693                              | 71.7%                         | 13:57                            | 2,845                              | 68.4%                         | 14:20                            | 2,944                              | 62.1%                       | 15:29                            |   |  |
| Wodonga                            | 83.5%                       | 11:33                            | 626                                | 84.1%                         | 11:45                            | 634                                | 82.7%                         | 12:01                            | 620                                | 77.4%                         | 13:20                            | 588                                | 72.2%                       | 14:59                            |   |  |
| Wyndham                            | 78.0%                       | 12:19                            | 2,396                              | 72.9%                         | 13:21                            | 2,510                              | 74.6%                         | 13:18                            | 2,613                              | 74.2%                         | 13:32                            | 2,704                              | 63.5%                       | 15:33                            |   |  |
| Yarra Danasa                       | 91.7%                       | 9:32                             | 940                                | 89.4%                         | 10:57                            | 1,154                              | 84.4%                         | 11:42                            | 1,131                              | 86.0%                         | 11:09                            | 983                                | 78.2%                       | 12:52                            |   |  |
| Yarra Ranges                       | 72.0%                       | 13:03                            | 1,911                              | 66.5%                         | 14:36                            | 1,860                              | 62.8%                         | 15:13                            | 1,893                              | 65.6%                         | 14:25                            | 1,831                              | 59.1%                       | 16:13                            |   |  |
| Yarriambiack Unincorporated        | .0%                         | 22:41<br>55:48                   | 115                                | 31.5%<br>20.0%                | 21:50<br>52:01                   | 111                                | 36.6%<br>41.2%                | 22:15<br>33:29                   | 142<br>17                          | 37.7%<br>60.0%                | 24:38<br>16:58                   | 106<br>35                          | 41.6%<br>14.3%              | 23:40<br>47:11                   | 4 |  |
| Jimoorporateu                      | 61.5%                       | 18:36                            | 291                                | 50.3%                         | 19:05                            | 302                                | 58.3%                         | 18:54                            | 302                                | 58.7%                         | 18:22                            | 259                                | 42.6%                       | 21:53                            |   |  |
| Interstate LGAs                    |                             |                                  |                                    | //                            |                                  |                                    | 2.570                         |                                  |                                    | 2.770                         |                                  | _55                                |                             |                                  |   |  |