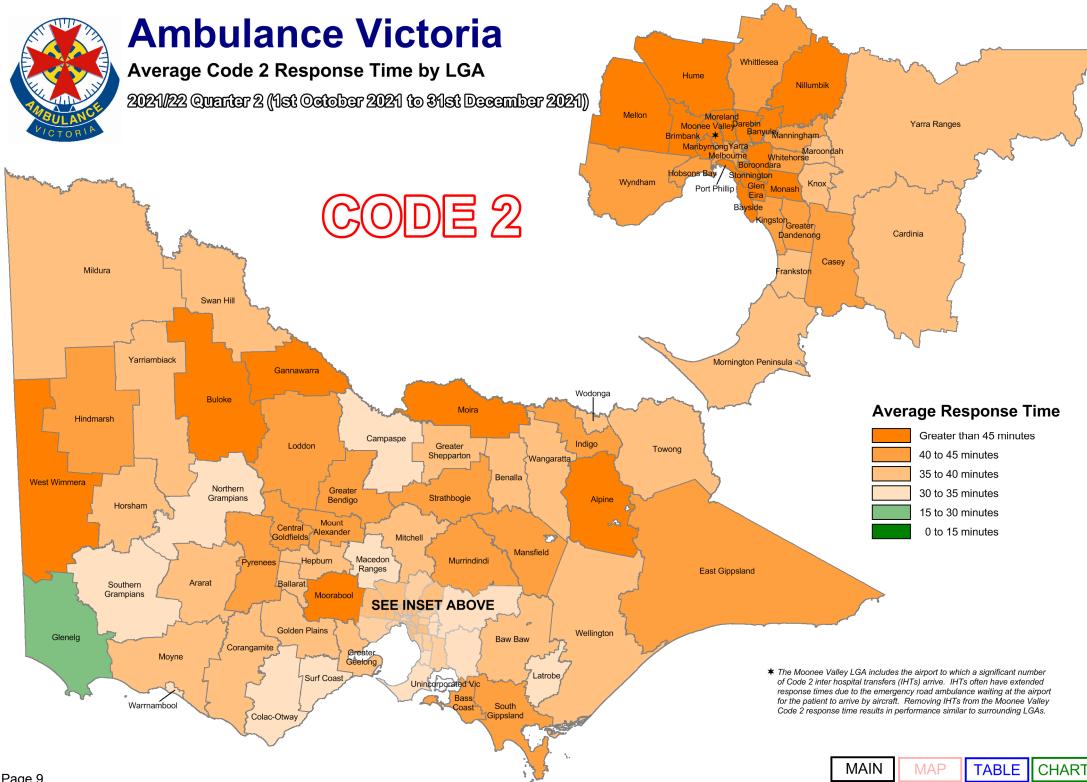

Code 2 incidents are acute, but not time critical and do not require a lights and sirens response. AV's average Code 2 response time performance has also been provided.

As part of our process of continual improvement, the response time performance shown below has been calculated using data sourced from the Computer Aided Dispatch (CAD) system used across Victoria. Definitions can be found in the Glossary at the end of this document.