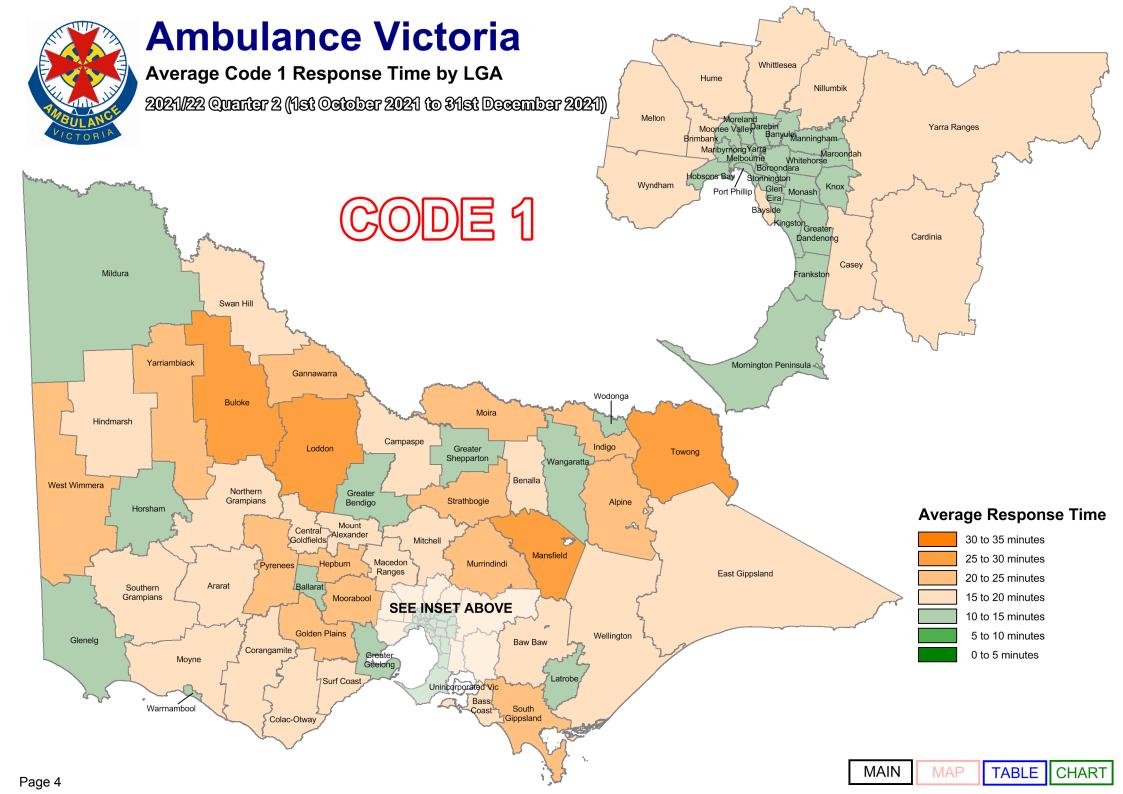

We designate those patients that require urgent paramedic and hospital care as "Code 1," and these patients receive a "lights and sirens" response. The tables below provide information about our Code 1 response time performance by both Local Government Area (LGA) and Urban Centres and Localities (UCL).

|                                    | Qtr                         | 2 202                            | 0/21                               | Qtr                           | 3 202                            | 0/21                               | Qtr                           | 4 202                            | 0/21                               | tr 4 2020/21 Qtr 1 2021/22    |                                  |                                    | Qtr 2 2021/2                |                                  |   |  |
|------------------------------------|-----------------------------|----------------------------------|------------------------------------|-------------------------------|----------------------------------|------------------------------------|-------------------------------|----------------------------------|------------------------------------|-------------------------------|----------------------------------|------------------------------------|-----------------------------|----------------------------------|---|--|
|                                    | Responses<br>= 15 Minutes   | Average Response<br>Time Minutes | Total Number of<br>First Responses | % Responses<br>< = 15 Minutes | Average Response<br>Time Minutes | Total Number of<br>First Responses | % Responses<br>< = 15 Minutes | Average Response<br>Time Minutes | Total Number of<br>First Responses | % Responses<br>< = 15 Minutes | Average Response<br>Time Minutes | Total Number of<br>First Responses | Responses<br>= 15 Minutes   | Average Response<br>Time Minutes |   |  |
| LGA Name                           | % Res <sub>s</sub><br><= 15 | Averag<br>Time N                 | Total N<br>First R                 | % Res<br><= 15                | Averaç<br>Time M                 | Total N<br>First R                 | % Res<br><=15                 | Averag<br>Time N                 | Total N<br>First R                 | % Resp<br><= 15               | Averag<br>Time N                 | Total N<br>First Re                | % Res <sub>i</sub><br><= 15 | Averag<br>Time M                 |   |  |
| Alpine                             | 46.1%                       | 20:47                            | 191                                | 40.0%                         | 23:49                            | 210                                | 47.3%                         | 22:04                            | 169                                | 43.8%                         | 19:46                            | 160                                | 37.4%                       | 24:43                            |   |  |
| Ararat                             | 62.8%                       | 14:53                            | 172                                | 58.9%                         | 17:14                            | 158                                | 60.4%                         | 16:57                            | 159                                | 61.2%                         | 16:49                            | 152                                | 59.9%                       | 17:34                            |   |  |
| Ballarat<br>Banyule                | 85.8%<br>88.8%              | 11:18<br>10:51                   | 1,770<br>1,480                     | 84.3%<br>84.0%                | 11:51<br>11:33                   | 1,725<br>1,543                     | 85.0%<br>79.2%                | 11:39<br>12:21                   | 1,948<br>1,626                     | 82.7%<br>79.1%                | 11:51<br>12:46                   | 1,847<br>1,498                     | 80.4%<br>72.8%              | 12:53<br>14:05                   | + |  |
| Bass Coast                         | 66.1%                       | 14:54                            | 654                                | 60.7%                         | 16:10                            | 708                                | 63.4%                         | 16:07                            | 725                                | 62.8%                         | 15:45                            | 615                                | 57.5%                       | 17:03                            | 1 |  |
| Baw Baw                            | 67.8%                       | 14:48                            | 779                                | 66.1%                         | 15:04                            | 859                                | 66.3%                         | 14:41                            | 843                                | 63.6%                         | 15:30                            | 800                                | 55.5%                       | 17:09                            | 1 |  |
| Bayside                            | 84.4%                       | 11:49                            | 788                                | 79.1%                         | 13:11                            | 856                                | 74.6%                         | 14:17                            | 881                                | 81.8%                         | 12:31                            | 850                                | 67.9%                       | 15:26                            |   |  |
| Benalla                            | 58.3%                       | 16:42                            | 216                                | 58.9%                         | 17:59                            | 224                                | 56.2%                         | 18:22                            | 274                                | 62.1%                         | 15:57                            | 203                                | 55.7%                       | 17:21                            |   |  |
| Boroondara                         | 88.6%                       | 10:36                            | 1,355                              | 84.7%                         | 12:09                            | 1,338                              | 81.8%                         | 12:55                            | 1,458                              | 83.1%                         | 12:36                            | 1,314                              | 75.4%                       | 13:59                            |   |  |
| Brimbank<br>Buloke                 | 86.3%<br>34.0%              | 11:09<br>24:39                   | 2,523                              | 80.0%<br>34.1%                | 12:33<br>24:53                   | 2,702                              | 77.4%<br>29.3%                | 13:04<br>28:10                   | 2,690                              | 76.5%<br>34.6%                | 13:07<br>25:03                   | 2,616                              | 67.0%<br>27.1%              | 15:09<br>26:10                   |   |  |
| Campaspe                           | 63.3%                       | 14:27                            | 607                                | 64.5%                         | 14:19                            | 595                                | 58.5%                         | 16:04                            | 626                                | 59.8%                         | 15:12                            | 517                                | 57.0%                       | 16:51                            |   |  |
| Cardinia                           | 70.4%                       | 13:16                            | 1,333                              | 64.6%                         | 14:54                            | 1,405                              | 61.3%                         | 15:10                            | 1,389                              | 61.4%                         | 15:22                            | 1,429                              | 53.5%                       | 17:21                            |   |  |
| Casey                              | 80.8%                       | 11:52                            | 3,600                              | 76.3%                         | 12:50                            | 3,898                              | 71.4%                         | 13:41                            | 4,178                              | 75.5%                         | 13:16                            | 3,839                              | 63.3%                       | 15:26                            |   |  |
| Central Goldfields                 | 60.2%                       | 15:47                            | 231                                | 56.0%                         | 17:50                            | 252                                | 55.6%                         | 17:52                            | 239                                | 53.1%                         | 18:22                            | 224                                | 51.5%                       | 18:31                            |   |  |
| Colac-Otway                        | 64.7%                       | 15:41                            | 269                                | 64.0%                         | 16:24                            | 275                                | 64.4%                         | 15:50                            | 253                                | 65.5%                         | 15:40                            | 235                                | 53.3%                       | 19:41                            |   |  |
| Corangamite  Darebin               | 51.4%<br>90.9%              | 17:34<br>10:15                   | 218<br>1,875                       | 60.7%<br>84.9%                | 15:27<br>11:44                   | 196<br>1,982                       | 54.3%<br>82.2%                | 17:11<br>12:28                   | 230                                | 54.1%<br>80.9%                | 17:33<br>12:40                   | 229<br>1,915                       | 49.2%<br>75.2%              | 17:34<br>13:52                   |   |  |
| East Gippsland                     | 61.8%                       | 16:17                            | 820                                | 58.4%                         | 17:20                            | 819                                | 58.5%                         | 16:38                            | 905                                | 57.4%                         | 16:59                            | 814                                | 53.2%                       | 18:51                            |   |  |
| Frankston                          | 87.8%                       | 10:33                            | 2,188                              | 84.5%                         | 11:27                            | 2,184                              | 80.8%                         | 12:24                            | 2,356                              | 81.9%                         | 11:55                            | 2,064                              | 74.2%                       | 13:37                            |   |  |
| Gannawarra                         | 52.3%                       | 18:49                            | 151                                | 41.0%                         | 21:28                            | 134                                | 46.6%                         | 20:07                            | 131                                | 49.2%                         | 20:10                            | 124                                | 45.6%                       | 21:25                            |   |  |
| Glen Eira                          | 89.1%                       | 10:42                            | 1,294                              | 83.2%                         | 11:54                            | 1,321                              | 82.5%                         | 12:07                            | 1,412                              | 82.9%                         | 12:11                            | 1,410                              | 76.1%                       | 13:41                            |   |  |
| Glenelg                            | 80.1%                       | 12:22                            | 241                                | 71.2%                         | 14:25                            | 260                                | 75.2%                         | 12:55                            | 270                                | 74.2%                         | 13:27                            | 240                                | 79.0%                       | 13:10                            |   |  |
| Greater Rendigo                    | 27.7%<br>74.0%              | 20:54                            | 235<br>1,923                       | 26.4%                         | 21:30                            | 1 908                              | 35.4%<br>75.3%                | 19:09                            | 237                                | 31.9%                         | 20:04                            | 1 897                              | 29.9%                       | 20:23                            |   |  |
| Greater Bendigo Greater Dandenong  | 74.0%<br>88.4%              | 13:29<br>10:36                   | 2,023                              | 74.5%<br>84.2%                | 13:19<br>11:29                   | 1,908<br>2,067                     | 75.3%<br>80.8%                | 13:49<br>11:56                   | 2,068                              | 75.2%<br>84.2%                | 13:18<br>11:47                   | 1,897<br>2,017                     | 70.8%<br>73.5%              | 14:26<br>13:58                   |   |  |
| Greater Geelong                    | 79.6%                       | 12:14                            | 3,943                              | 78.4%                         | 12:28                            | 3,835                              | 78.5%                         | 12:35                            | 4,090                              | 77.2%                         | 12:45                            | 3,900                              | 74.8%                       | 13:13                            |   |  |
| Greater Shepparton                 | 81.7%                       | 11:33                            | 1,196                              | 80.4%                         | 12:16                            | 1,197                              | 77.0%                         | 12:51                            | 1,244                              | 77.7%                         | 12:39                            | 1,124                              | 73.2%                       | 14:02                            |   |  |
| Hepburn                            | 42.6%                       | 19:39                            | 242                                | 38.2%                         | 19:13                            | 228                                | 33.9%                         | 20:48                            | 233                                | 45.2%                         | 18:11                            | 228                                | 39.0%                       | 20:35                            |   |  |
| Hindmarsh                          | 59.8%                       | 19:02                            | 107                                | 56.6%                         | 20:10                            | 83                                 | 51.9%                         | 19:33                            | 104                                | 55.2%                         | 19:28                            | 87                                 | 53.6%                       | 19:27                            |   |  |
| Hobsons Bay                        | 81.5%                       | 11:54                            | 1,061                              | 76.5%                         | 12:54                            | 1,083                              | 76.9%                         | 12:50                            | 1,130                              | 76.6%                         | 13:07                            | 1,149                              | 66.2%                       | 14:34                            |   |  |
| Horsham<br>Hume                    | 78.8%                       | 10:52<br>12:03                   | 304                                | 79.1%<br>72.1%                | 11:39<br>13:43                   | 297<br>3,585                       | 83.3%<br>68.4%                | 11:20<br>14:26                   | 3,599                              | 82.8%<br>65.5%                | 11:41<br>15:12                   | 302<br>4,304                       | 81.2%<br>57.5%              | 12:00<br>16:45                   |   |  |
| Indigo                             | 21.5%                       | 23:12                            | 158                                | 27.6%                         | 22:39                            | 199                                | 26.3%                         | 21:51                            | 171                                | 34.1%                         | 20:32                            | 170                                | 35.0%                       | 21:50                            |   |  |
| Kingston (C) (V                    | 86.4%                       | 11:04                            | 1,767                              | 79.4%                         | 12:30                            | 1,754                              | 77.5%                         | 12:45                            | 1,843                              | 79.5%                         | 12:14                            | 1,789                              | 70.0%                       | 14:37                            |   |  |
| Knox                               | 90.0%                       | 10:29                            | 1,654                              | 85.3%                         | 11:26                            | 1,779                              | 79.5%                         | 12:29                            | 1,877                              | 80.9%                         | 12:16                            | 1,727                              | 74.3%                       | 13:52                            |   |  |
| Latrobe (C) (V                     | 79.5%                       | 11:32                            | 1,643                              | 77.2%                         | 12:11                            | 1,594                              | 77.9%                         | 11:56                            | 1,650                              | 75.5%                         | 12:14                            | 1,648                              | 71.2%                       | 13:33                            |   |  |
| Loddon                             | 29.7%                       | 23:41                            | 128                                | 27.3%                         | 23:32                            | 128                                | 28.8%                         | 25:07                            | 146                                | 32.5%                         | 22:59                            | 123                                | 20.6%                       | 25:18                            |   |  |
| Macedon Ranges  Manningham         | 60.5%<br>83.5%              | 14:55<br>12:07                   | 607<br>1,147                       | 61.3%<br>80.1%                | 15:14<br>13:07                   | 560<br>1,160                       | 58.0%<br>76.6%                | 15:50<br>13:31                   | 600<br>1,261                       | 62.0%<br>75.0%                | 15:22<br>13:54                   | 589<br>1,155                       | 57.4%<br>68.5%              | 16:22<br>14:51                   |   |  |
| Mansfield                          | 44.6%                       | 25:24                            | 121                                | 32.4%                         | 28:17                            | 1,160                              | 35.4%                         | 27:56                            | 113                                | 39.0%                         | 27:39                            | 82                                 | 38.8%                       | 26:11                            |   |  |
| Maribyrnong                        | 87.4%                       | 10:34                            | 894                                | 81.7%                         | 12:04                            | 968                                | 81.6%                         | 12:09                            | 1,011                              | 80.1%                         | 12:35                            | 885                                | 74.3%                       | 13:53                            |   |  |
| Maroondah                          | 90.5%                       | 9:50                             | 1,373                              | 87.0%                         | 10:51                            | 1,374                              | 86.0%                         | 11:06                            | 1,474                              | 83.0%                         | 11:37                            | 1,339                              | 77.0%                       | 13:12                            |   |  |
| Melbourne                          | 92.0%                       | 9:06                             | 2,005                              | 85.3%                         | 11:06                            | 2,371                              | 83.6%                         | 11:32                            | 2,240                              | 85.3%                         | 11:09                            | 1,981                              | 79.2%                       | 12:31                            |   |  |
| Melton                             | 75.9%                       | 12:49                            | 2,216                              | 67.4%                         | 14:22                            | 2,252                              | 62.9%                         | 15:00                            | 2,265                              | 63.5%                         | 15:24                            | 2,275                              | 53.2%                       | 17:36                            |   |  |
| Mildura  Mitchell                  | 80.9%<br>63.6%              | 12:10<br>14:36                   | 891<br>635                         | 80.1%<br>60.2%                | 12:14<br>15:16                   | 871<br>716                         | 77.7%<br>52.8%                | 12:51<br>16:57                   | 1,000<br>699                       | 77.4%<br>60.2%                | 12:48<br>16:03                   | 836<br>668                         | 78.8%<br>52.6%              | 13:05<br>17:17                   |   |  |
| Moira                              | 53.7%                       | 17:42                            | 561                                | 46.1%                         | 20:12                            | 623                                | 51.7%                         | 18:54                            | 575                                | 47.7%                         | 19:04                            | 493                                | 43.7%                       | 21:27                            | _ |  |
| Monash                             | 85.9%                       | 11:15                            | 1,771                              | 80.6%                         | 12:17                            | 1,834                              | 77.4%                         | 13:02                            | 1,939                              | 80.9%                         | 12:52                            | 1,800                              | 69.8%                       | 14:39                            |   |  |
| Moonee Valley                      | 85.6%                       | 11:26                            | 1,425                              | 82.8%                         | 12:08                            | 1,430                              | 76.6%                         | 13:45                            | 1,486                              | 78.6%                         | 13:06                            | 1,419                              | 68.5%                       | 14:57                            |   |  |
| Moorabool                          | 59.8%                       | 15:12                            | 433                                | 58.5%                         | 15:28                            | 448                                | 49.8%                         | 16:45                            | 456                                | 52.4%                         | 17:06                            | 441                                | 43.7%                       | 20:01                            |   |  |
| Moreland                           | 88.0%                       | 11:05                            | 1,993                              | 82.6%                         | 12:30                            | 2,295                              | 79.6%                         | 13:05                            | 2,374                              | 78.2%                         | 13:03                            | 2,440                              | 70.6%                       | 14:39                            |   |  |
| Mornington Peninsula               | 76.1%                       | 12:15                            | 2,510                              | 71.7%                         | 13:19                            | 2,669                              | 67.6%                         | 14:13                            | 2,670                              | 70.8%                         | 13:18                            | 2,343                              | 66.3%                       | 14:36                            |   |  |
| Mount Alexander  Moyne             | 43.9%<br>50.6%              | 19:12<br>16:33                   | 230<br>160                         | 43.9%                         | 20:19                            | 253<br>173                         | 46.6%<br>39.8%                | 19:41<br>18:13                   | 262<br>191                         | 53.2%<br>44.7%                | 17:25<br>17:57                   | 231<br>132                         | 46.5%<br>34.6%              | 18:24<br>19:52                   |   |  |
| Murrindindi                        | 48.7%                       | 20:05                            | 197                                | 33.5%                         | 22:28                            | 251                                | 39.8%                         | 22:50                            | 240                                | 42.0%                         | 20:58                            | 205                                | 34.6%                       | 21:58                            |   |  |
| Nillumbik                          | 63.4%                       | 14:17                            | 574                                | 57.4%                         | 16:16                            | 589                                | 51.0%                         | 17:32                            | 624                                | 54.0%                         | 16:44                            | 598                                | 52.6%                       | 17:02                            |   |  |
| Northern Grampians                 | 59.4%                       | 16:23                            | 219                                | 58.3%                         | 15:53                            | 204                                | 61.9%                         | 16:59                            | 181                                | 67.7%                         | 15:06                            | 226                                | 62.9%                       | 16:55                            |   |  |
| Port Phillip                       | 91.2%                       | 9:49                             | 1,187                              | 85.9%                         | 11:26                            | 1,267                              | 83.7%                         | 11:52                            | 1,255                              | 85.4%                         | 11:29                            | 1,169                              | 75.4%                       | 13:24                            |   |  |
| Pyrenees                           | 42.0%                       | 19:29                            | 112                                | 38.7%                         | 20:15                            | 150                                | 49.6%                         | 19:09                            | 131                                | 42.3%                         | 21:01                            | 104                                | 46.2%                       | 20:11                            |   |  |
| Queenscliffe South Gippsland       | 59.6%                       | 17:10                            | 57<br>419                          | 57.7%                         | 15:30                            | 71                                 | 56.1%                         | 16:25                            | 66                                 | 60.9%                         | 16:35                            | 46                                 | 59.5%                       | 15:27                            |   |  |
| South Gippsland Southern Grampians | 49.9%<br>61.5%              | 18:06<br>16:27                   | 419<br>182                         | 40.0%<br>62.4%                | 21:00<br>16:00                   | 482<br>173                         | 62.1%                         | 18:55<br>16:32                   | 431<br>211                         | 48.8%<br>58.7%                | 18:20<br>18:02                   | 426<br>172                         | 43.0%<br>61.0%              | 20:12<br>17:14                   |   |  |
| Stonnington                        | 88.4%                       | 10:33                            | 929                                | 84.2%                         | 12:16                            | 1,117                              | 81.6%                         | 12:27                            | 992                                | 80.7%                         | 12:53                            | 885                                | 75.4%                       | 14:05                            |   |  |
| Strathbogie                        | 44.5%                       | 18:55                            | 218                                | 34.0%                         | 20:31                            | 203                                | 34.8%                         | 21:19                            | 204                                | 33.0%                         | 21:55                            | 209                                | 28.6%                       | 23:40                            |   |  |
| Surf Coast                         | 61.1%                       | 15:16                            | 429                                | 57.9%                         | 15:22                            | 418                                | 56.9%                         | 16:04                            | 392                                | 59.9%                         | 14:55                            | 369                                | 57.7%                       | 16:28                            |   |  |
| Swan Hill                          | 70.0%                       | 14:26                            | 327                                | 67.3%                         | 14:46                            | 281                                | 68.1%                         | 14:58                            | 310                                | 69.4%                         | 15:17                            | 301                                | 64.9%                       | 16:20                            |   |  |
| Towong                             | 26.3%                       | 30:20                            | 80                                 | 32.6%                         | 26:13                            | 92                                 | 45.2%                         | 22:44                            | 73                                 | 41.1%                         | 23:16                            | 73                                 | 32.0%                       | 25:48                            |   |  |
| Warrnamhool                        | 73.6%                       | 13:46                            | 442                                | 72.2%                         | 14:48                            | 489                                | 70.7%                         | 14:55                            | 454                                | 73.3%                         | 14:29                            | 480                                | 74.9%<br>86.4%              | 13:08                            |   |  |
| Warrnambool Wellington             | 90.5%                       | 10:21<br>16:03                   | 702                                | 90.4%<br>57.1%                | 10:17<br>17:31                   | 450<br>674                         | 90.5%                         | 10:03<br>15:59                   | 465<br>695                         | 88.3%<br>56.6%                | 10:31<br>17:16                   | 443<br>656                         | 86.4%<br>48.8%              | 11:01<br>19:25                   |   |  |
| West Wimmera                       | 34.9%                       | 22:04                            | 43                                 | 32.1%                         | 25:23                            | 28                                 | 37.3%                         | 21:26                            | 693                                | 39.2%                         | 23:17                            | 51                                 | 30.0%                       | 23:44                            |   |  |
| Whitehorse                         | 90.3%                       | 10:10                            | 1,581                              | 85.5%                         | 11:12                            | 1,651                              | 83.1%                         | 11:53                            | 1,714                              | 85.8%                         | 11:09                            | 1,615                              | 74.2%                       | 13:46                            |   |  |
| Whittlesea                         | 78.8%                       | 12:06                            | 2,596                              | 74.2%                         | 13:29                            | 2,693                              | 71.7%                         | 13:57                            | 2,845                              | 68.4%                         | 14:20                            | 2,944                              | 62.1%                       | 15:29                            |   |  |
| Wodonga                            | 83.5%                       | 11:33                            | 626                                | 84.1%                         | 11:45                            | 634                                | 82.7%                         | 12:01                            | 620                                | 77.4%                         | 13:20                            | 588                                | 72.2%                       | 14:59                            |   |  |
| Wyndham                            | 78.0%                       | 12:19                            | 2,396                              | 72.9%                         | 13:21                            | 2,510                              | 74.6%                         | 13:18                            | 2,613                              | 74.2%                         | 13:32                            | 2,704                              | 63.5%                       | 15:33                            |   |  |
| Yarra Danasa                       | 91.7%                       | 9:32                             | 940                                | 89.4%                         | 10:57                            | 1,154                              | 84.4%                         | 11:42                            | 1,131                              | 86.0%                         | 11:09                            | 983                                | 78.2%                       | 12:52                            |   |  |
| Yarra Ranges                       | 72.0%                       | 13:03                            | 1,911                              | 66.5%                         | 14:36                            | 1,860                              | 62.8%                         | 15:13                            | 1,893                              | 65.6%                         | 14:25                            | 1,831                              | 59.1%                       | 16:13                            |   |  |
| Yarriambiack Unincorporated        | .0%                         | 22:41<br>55:48                   | 115                                | 31.5%<br>20.0%                | 21:50<br>52:01                   | 111                                | 36.6%<br>41.2%                | 22:15<br>33:29                   | 142<br>17                          | 37.7%<br>60.0%                | 24:38<br>16:58                   | 106<br>35                          | 41.6%<br>14.3%              | 23:40<br>47:11                   | 4 |  |
| Jimoorporateu                      | 61.5%                       | 18:36                            | 291                                | 50.3%                         | 19:05                            | 302                                | 58.3%                         | 18:54                            | 302                                | 58.7%                         | 18:22                            | 259                                | 42.6%                       | 21:53                            |   |  |
| Interstate LGAs                    |                             |                                  |                                    | //                            |                                  |                                    | 2.570                         |                                  |                                    | 2.770                         |                                  | _55                                |                             |                                  |   |  |