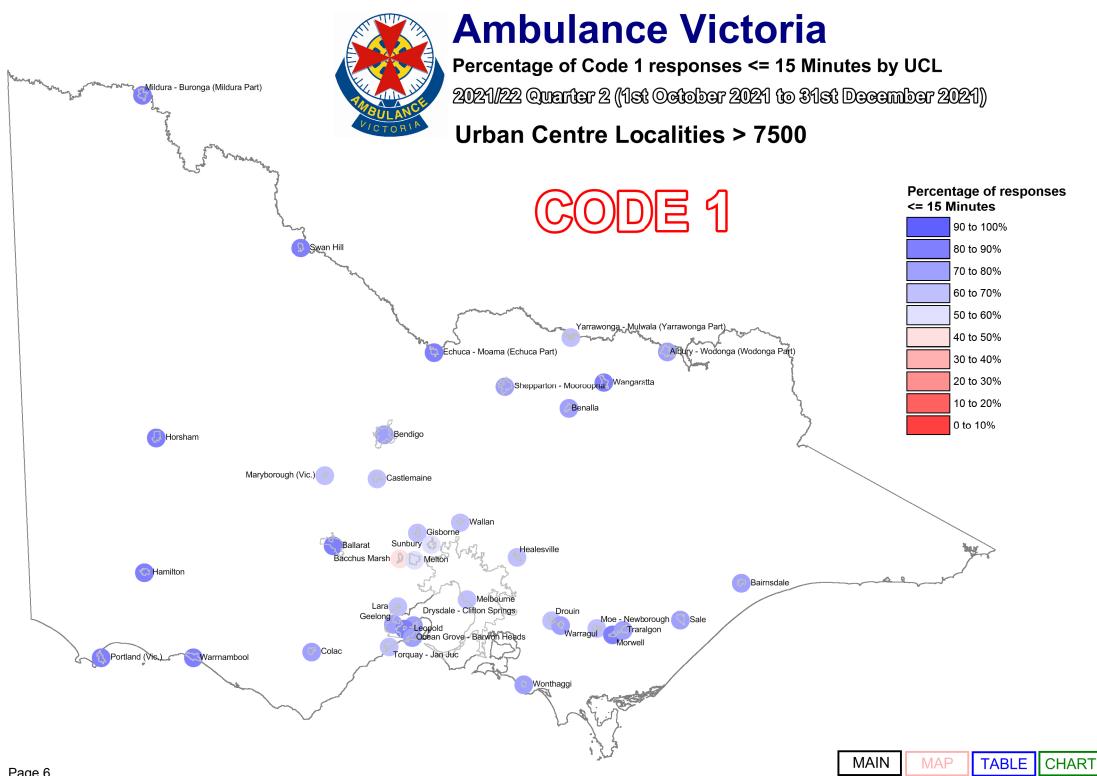

We designate those patients that require urgent paramedic and hospital care as "Code 1," and these patients receive a "lights and sirens" response. The tables below provide information about our Code 1 response time performance by both Local Government Area (LGA) and Urban Centres and Localities (UCL).

|                                        | Qti 2 2020/21                 |                                     |                                          |             |
|----------------------------------------|-------------------------------|-------------------------------------|------------------------------------------|-------------|
| UCL Name                               | % Responses<br>< = 15 Minutes | Average<br>Response<br>Time Minutes | Total<br>Number<br>of First<br>Responses | % Responses |
| Albury - Wodonga (Wodonga Part)        | 87.8%                         | 10:44                               | 574                                      | 87          |
| Bacchus Marsh                          | 78.1%                         | 11:56                               | 228                                      | 69          |
| Bairnsdale                             | 84.4%                         | 11:15                               | 295                                      | 81          |
| Ballarat                               | 87.4%                         | 11:02                               | 1,673                                    | 85          |
| Benalla                                | 72.3%                         | 14:47                               | 148                                      | 65          |
| Bendigo                                | 79.9%                         | 12:24                               | 1,684                                    | 80          |
| Castlemaine                            | 64.1%                         | 15:54                               | 131                                      | 56          |
| Colac                                  | 83.0%                         | 12:05                               | 171                                      | 80          |
| Drouin                                 | 81.1%                         | 12:40                               | 212                                      | 79          |
| Drysdale - Clifton Springs             | 79.0%                         | 12:17                               | 224                                      | 74          |
| Echuca - Moama (Echuca Part)           | 84.0%                         | 10:26                               | 231                                      | 85          |
| Geelong                                | 83.9%                         | 11:31                               | 2,724                                    | 83          |
| Gisborne                               | 71.1%                         | 13:02                               | 135                                      | 66          |
| Hamilton                               | 89.1%                         | 9:30                                | 110                                      | 83          |
| Healesville                            | 82.2%                         | 11:10                               | 157                                      | 75          |
| Horsham                                | 89.7%                         | 9:54                                | 273                                      | 88          |
| Lara                                   | 77.5%                         | 12:03                               | 182                                      | 70          |
| Leopold                                | 85.5%                         | 10:24                               | 166                                      | 83          |
| Maryborough (Vic.)                     | 73.9%                         | 13:30                               | 165                                      | 65          |
| Melbourne                              | 85.4%                         | 11:05                               | 49,763                                   | 80          |
| Melton                                 | 77.0%                         | 12:31                               | 1,117                                    | 67          |
| Mildura - Buronga (Mildura Part)       | 92.4%                         | 9:48                                | 605                                      | 89          |
| Moe - Newborough                       | 77.1%                         | 11:15                               | 468                                      | 78          |
| Morwell                                | 91.5%                         | 10:06                               | 446                                      | 88          |
| Ocean Grove - Barwon Heads             | 78.7%                         | 13:34                               | 230                                      | 76          |
| Portland (Vic.)                        | 89.2%                         | 10:06                               | 148                                      | 82          |
| Sale                                   | 87.0%                         | 10:02                               | 238                                      | 81          |
| Shepparton - Mooroopna                 | 88.5%                         | 10:36                               | 966                                      | 86          |
| Sunbury                                | 74.7%                         | 12:08                               | 479                                      | 64          |
| Swan Hill                              | 83.6%                         | 10:29                               | 159                                      | 82          |
| Torquay - Jan Juc                      | 67.4%                         | 13:41                               | 227                                      | 67          |
| Traralgon                              | 84.5%                         | 10:46                               | 476                                      | 79          |
| Wallan                                 | 71.7%                         | 12:49                               | 138                                      | 73          |
| Wangaratta                             | 85.9%                         | 11:46                               | 368                                      | 84          |
| Warragul                               | 86.5%                         | 10:24                               | 244                                      | 77          |
| Warrnambool                            | 91.5%                         | 10:11                               | 424                                      | 91          |
| Wonthaggi                              | 80.7%                         | 11:46                               | 150                                      | 80          |
| Yarrawonga - Mulwala (Yarrawonga Part) | 69.4%                         | 15:35                               | 186                                      | 53          |
| Total UCLs > 7500                      | 84.8%                         | 11:12                               | 66,315                                   | 80          |