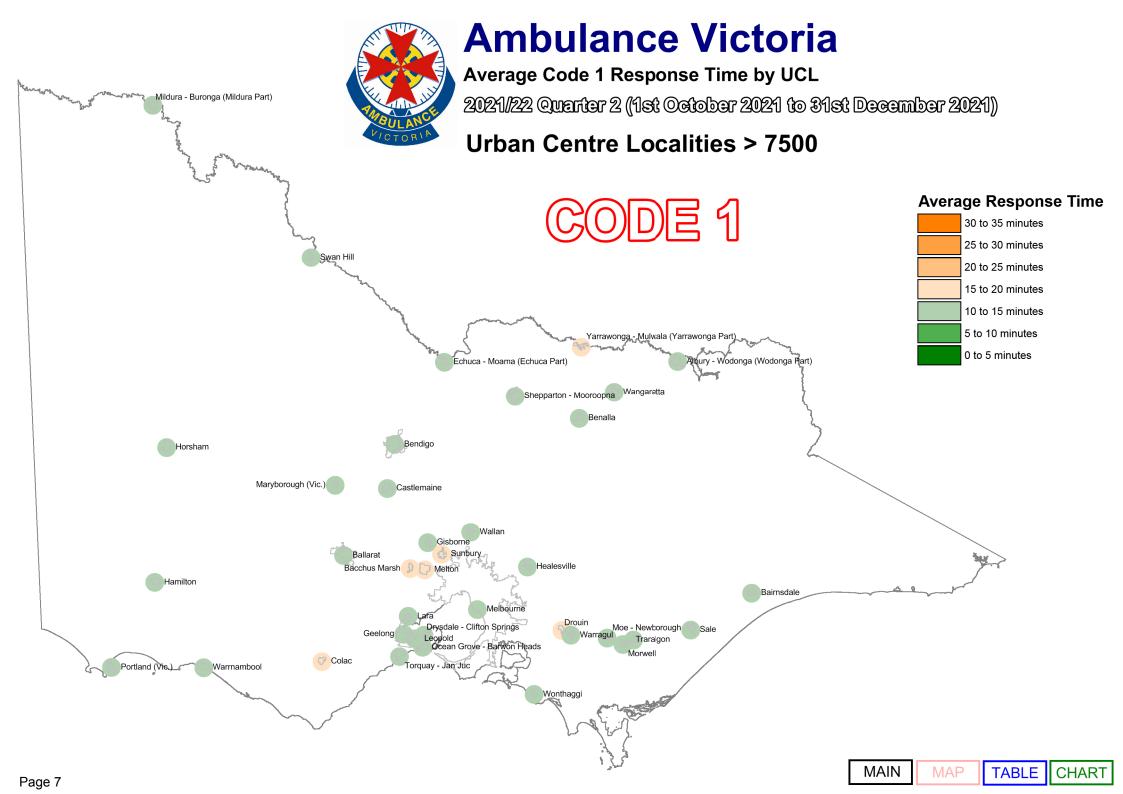

We designate those patients that require urgent paramedic and hospital care as "Code 1," and these patients receive a "lights and sirens" response. The tables below provide information about our Code 1 response time performance by both Local Government Area (LGA) and Urban Centres and Localities (UCL).

|                                        | Qti 2 2020/21                 |                                     |                                          |             |
|----------------------------------------|-------------------------------|-------------------------------------|------------------------------------------|-------------|
| UCL Name                               | % Responses<br>< = 15 Minutes | Average<br>Response<br>Time Minutes | Total<br>Number<br>of First<br>Responses | % Responses |
| Albury - Wodonga (Wodonga Part)        | 87.8%                         | 10:44                               | 574                                      | 87          |
| Bacchus Marsh                          | 78.1%                         | 11:56                               | 228                                      | 69          |
| Bairnsdale                             | 84.4%                         | 11:15                               | 295                                      | 81          |
| Ballarat                               | 87.4%                         | 11:02                               | 1,673                                    | 85          |
| Benalla                                | 72.3%                         | 14:47                               | 148                                      | 65          |
| Bendigo                                | 79.9%                         | 12:24                               | 1,684                                    | 80          |
| Castlemaine                            | 64.1%                         | 15:54                               | 131                                      | 56          |
| Colac                                  | 83.0%                         | 12:05                               | 171                                      | 80          |
| Drouin                                 | 81.1%                         | 12:40                               | 212                                      | 79          |
| Drysdale - Clifton Springs             | 79.0%                         | 12:17                               | 224                                      | 74          |
| Echuca - Moama (Echuca Part)           | 84.0%                         | 10:26                               | 231                                      | 85          |
| Geelong                                | 83.9%                         | 11:31                               | 2,724                                    | 83          |
| Gisborne                               | 71.1%                         | 13:02                               | 135                                      | 66          |
| Hamilton                               | 89.1%                         | 9:30                                | 110                                      | 83          |
| Healesville                            | 82.2%                         | 11:10                               | 157                                      | 75          |
| Horsham                                | 89.7%                         | 9:54                                | 273                                      | 88          |
| Lara                                   | 77.5%                         | 12:03                               | 182                                      | 70          |
| Leopold                                | 85.5%                         | 10:24                               | 166                                      | 83          |
| Maryborough (Vic.)                     | 73.9%                         | 13:30                               | 165                                      | 65          |
| Melbourne                              | 85.4%                         | 11:05                               | 49,763                                   | 80          |
| Melton                                 | 77.0%                         | 12:31                               | 1,117                                    | 67          |
| Mildura - Buronga (Mildura Part)       | 92.4%                         | 9:48                                | 605                                      | 89          |
| Moe - Newborough                       | 77.1%                         | 11:15                               | 468                                      | 78          |
| Morwell                                | 91.5%                         | 10:06                               | 446                                      | 88          |
| Ocean Grove - Barwon Heads             | 78.7%                         | 13:34                               | 230                                      | 76          |
| Portland (Vic.)                        | 89.2%                         | 10:06                               | 148                                      | 82          |
| Sale                                   | 87.0%                         | 10:02                               | 238                                      | 81          |
| Shepparton - Mooroopna                 | 88.5%                         | 10:36                               | 966                                      | 86          |
| Sunbury                                | 74.7%                         | 12:08                               | 479                                      | 64          |
| Swan Hill                              | 83.6%                         | 10:29                               | 159                                      | 82          |
| Torquay - Jan Juc                      | 67.4%                         | 13:41                               | 227                                      | 67          |
| Traralgon                              | 84.5%                         | 10:46                               | 476                                      | 79          |
| Wallan                                 | 71.7%                         | 12:49                               | 138                                      | 73          |
| Wangaratta                             | 85.9%                         | 11:46                               | 368                                      | 84          |
| Warragul                               | 86.5%                         | 10:24                               | 244                                      | 77          |
| Warrnambool                            | 91.5%                         | 10:11                               | 424                                      | 91          |
| Wonthaggi                              | 80.7%                         | 11:46                               | 150                                      | 80          |
| Yarrawonga - Mulwala (Yarrawonga Part) | 69.4%                         | 15:35                               | 186                                      | 53          |
| Total UCLs > 7500                      | 84.8%                         | 11:12                               | 66,315                                   | 80          |