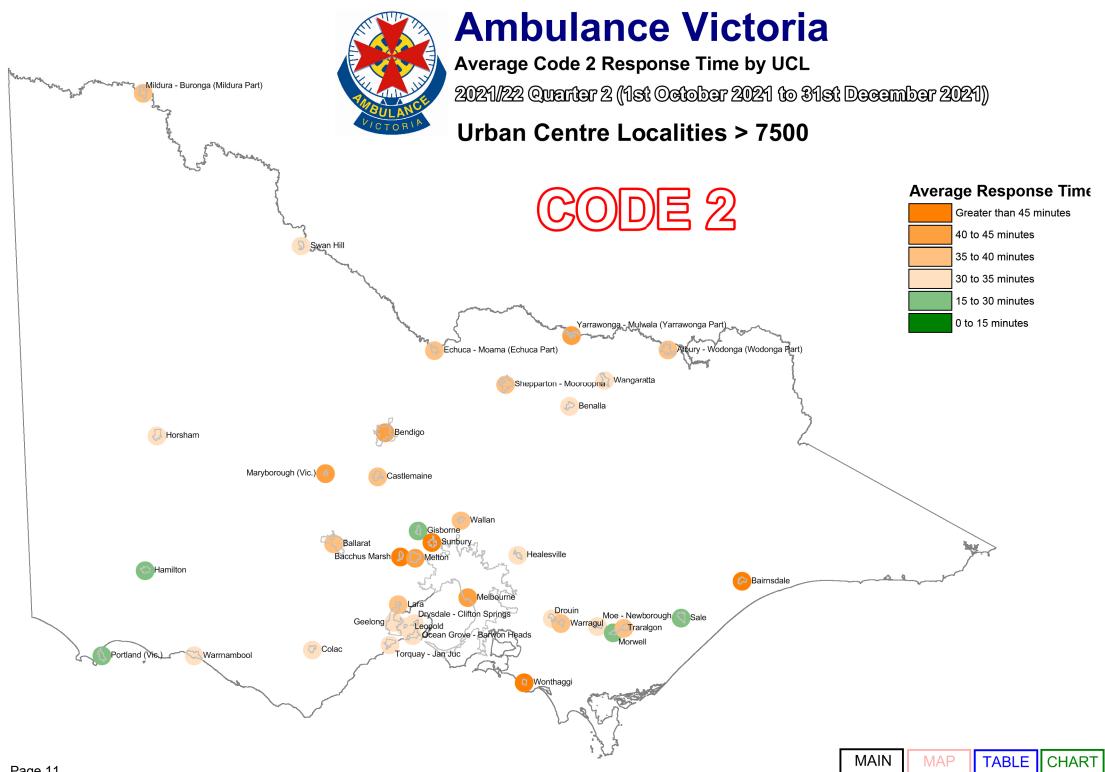

Code 2 incidents are acute, but not time critical and do not require a lights and sirens response. AV's average Code 2 response time performance has also been provided.

As part of our process of continual improvement, the response time performance shown below has been calculated using data sourced from the Computer Aided Dispatch (CAD) system used across Victoria. Definitions can be found in the Glossary at the end of this document.