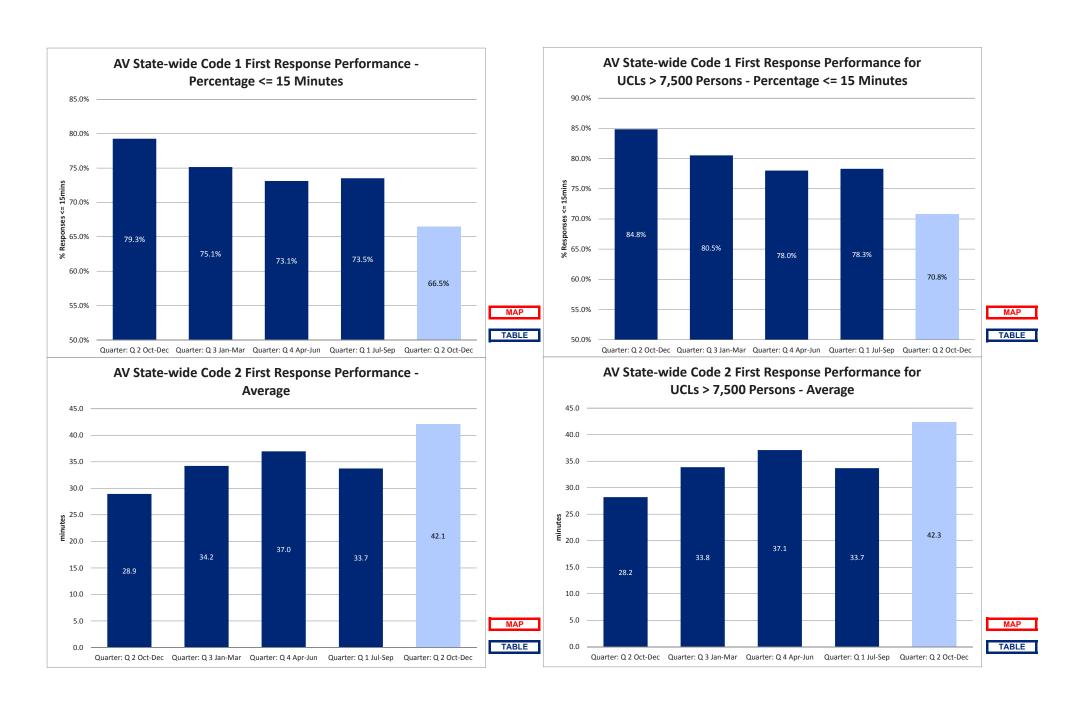

## **Ambulance Victoria's Performance**

## 2021/22 Quarter 2 (1st October 2021 to 31st December 2021)

Ambulance Victoria has two official response time targets:

Respond to Code 1 incidents within 15 minutes for 85% of incidents state-wide, and Respond to Code 1 incidents within 15 minutes for 90% of incidents in centres with populations greater than 7,500.

We designate those patients that require urgent paramedic and hospital care as "Code 1," and these patients receive a "lights and sirens" response. The tables below provide information about our Code 1 response time performance by both Local Government Area (LGA) and Urban Centres and Localities (UCL).

Code 2 incidents are acute, but not time critical and do not require a lights and sirens response. AV's average Code 2 response time performance has also been provided.

As part of our process of continual improvement, the response time performance shown below has been calculated using data sourced from the Computer Aided Dispatch (CAD) system used across Victoria. Definitions can be found in the Glossary at the end of this document.