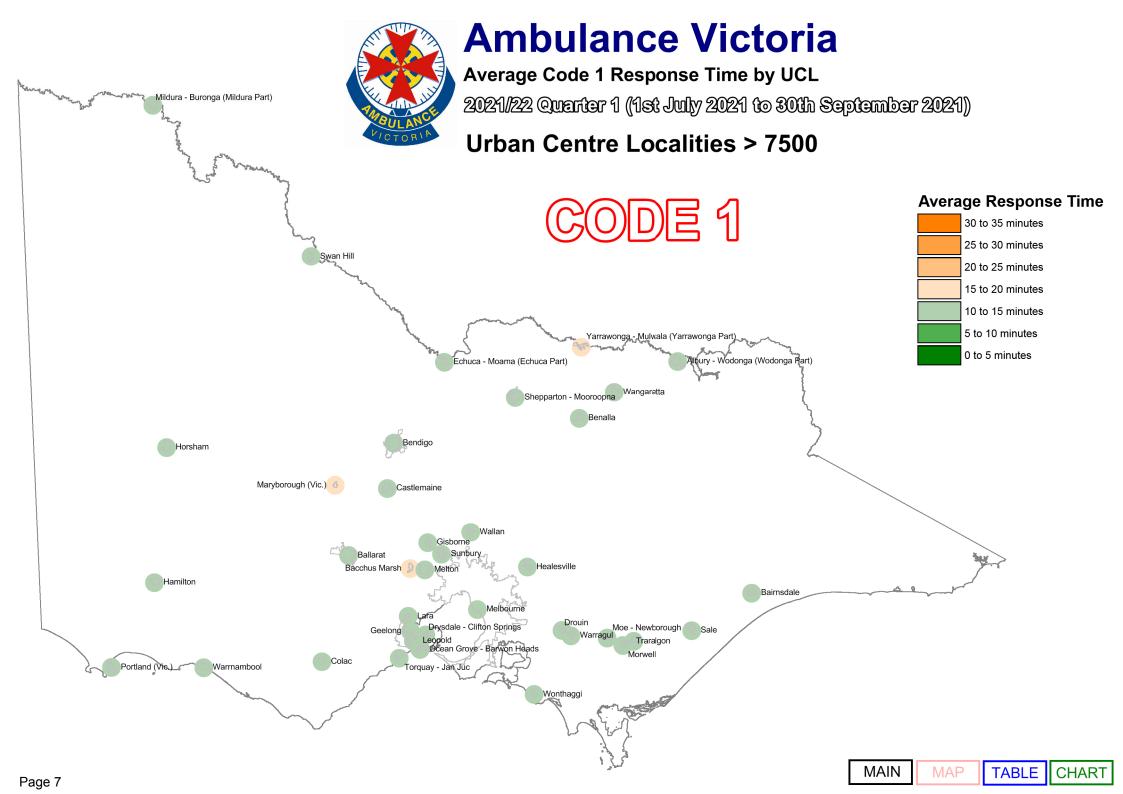

We designate those patients that require urgent paramedic and hospital care as "Code 1," and these patients receive a "lights and sirens" response. The tables below provide information about our Code 1 response time performance by both Local Government Area (LGA) and Urban Centres and Localities (UCL).

|                                  | Qtr                           | 1 202                               | 0/21                                     |
|----------------------------------|-------------------------------|-------------------------------------|------------------------------------------|
| UCL Name                         | % Responses<br>< = 15 Minutes | Average<br>Response<br>Time Minutes | Total<br>Number<br>of First<br>Responses |
| Albury - Wodonga (Wodonga Part)  | 87.5%                         | 11:12                               | 518                                      |
| Bacchus Marsh                    | 80.4%                         | 11:19                               | 225                                      |
| Bairnsdale                       | 80.0%                         | 12:03                               | 245                                      |
| Ballarat                         | 86.8%                         | 11:10                               | 1,481                                    |
| Benalla                          | 71.0%                         | 13:59                               | 145                                      |
| Bendigo                          | 82.3%                         | 11:51                               | 1,541                                    |
| Castlemaine                      | 63.6%                         | 17:19                               | 121                                      |
| Colac                            | 81.1%                         | 11:45                               | 159                                      |
| Drouin                           | 85.4%                         | 12:00                               | 198                                      |
| Drysdale - Clifton Springs       | 85.2%                         | 11:21                               | 196                                      |
| Echuca - Moama (Echuca Part)     | 88.0%                         | 10:11                               | 175                                      |
| Geelong                          | 85.5%                         | 11:12                               | 2,409                                    |
| Gisborne                         | 77.1%                         | 11:18                               | 96                                       |
| Hamilton                         | 89.7%                         | 9:27                                | 107                                      |
| Healesville                      | 83.3%                         | 10:54                               | 132                                      |
| Horsham                          | 91.4%                         | 9:50                                | 267                                      |
| Lara                             | 79.4%                         | 11:23                               | 155                                      |
| Leopold                          | 88.6%                         | 10:39                               | 132                                      |
| Maryborough (Vic.)               | 75.8%                         | 14:27                               | 153                                      |
| Melbourne                        | 88.6%                         | 10:28                               | 43,690                                   |
| Melton                           | 85.7%                         | 10:34                               | 856                                      |
| Mildura - Buronga (Mildura Part) | 95.1%                         | 8:58                                | 511                                      |
| Moe - Newborough                 | 84.1%                         | 10:39                               | 395                                      |
| Morwell                          | 91.9%                         | 9:31                                | 334                                      |
| Ocean Grove - Barwon Heads       | 81.9%                         | 11:37                               | 221                                      |
| Portland (Vic.)                  | 89.0%                         | 10:45                               | 136                                      |
| Sale                             | 85.1%                         | 10:28                               | 188                                      |
| Shepparton - Mooroopna           | 91.0%                         | 9:46                                | 777                                      |
| Sunbury                          | 83.0%                         | 11:05                               | 442                                      |
| Swan Hill                        | 83.2%                         | 10:19                               | 155                                      |
| Torquay - Jan Juc                | 69.9%                         | 13:31                               | 166                                      |
| Traralgon                        | 84.7%                         | 10:40                               | 483                                      |
| Wallan                           | 79.8%                         | 11:26                               | 109                                      |
| Wangaratta                       | 86.0%                         | 11:06                               | 307                                      |
| Warragul                         | 90.6%                         | 10:16                               | 233                                      |
|                                  |                               |                                     |                                          |