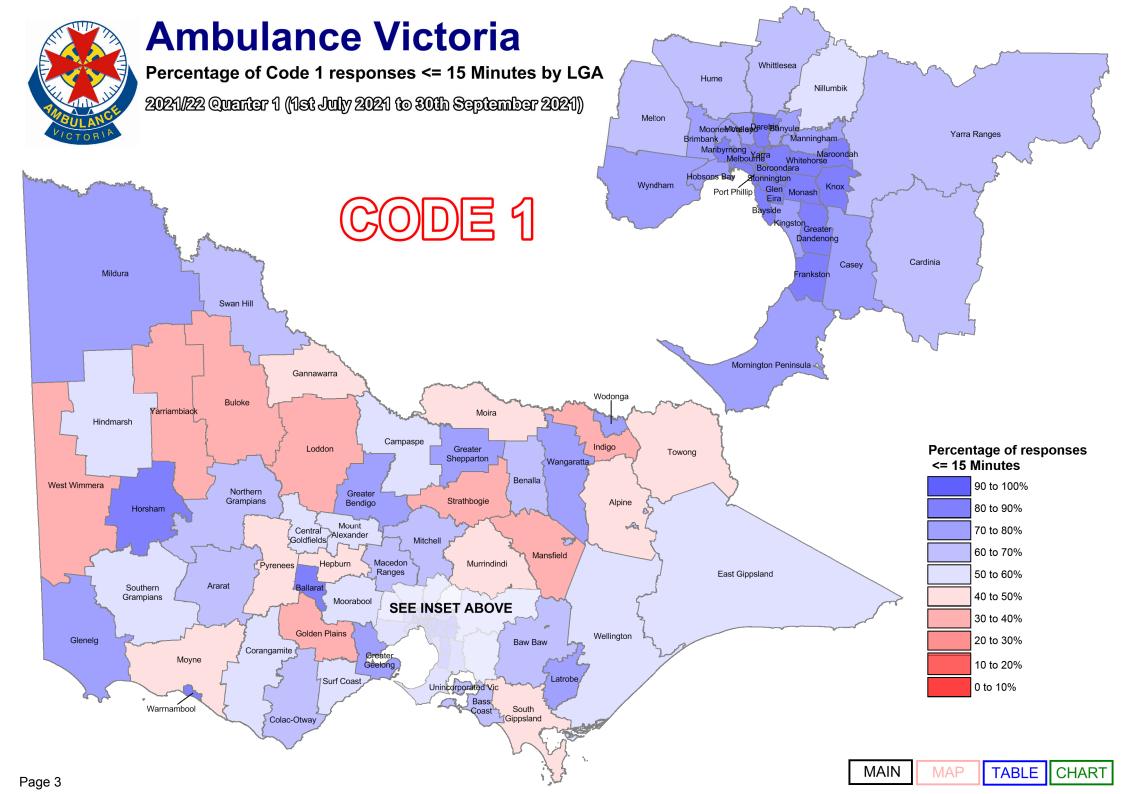

We designate those patients that require urgent paramedic and hospital care as "Code 1," and these patients receive a "lights and sirens" response. The tables below provide information about our Code 1 response time performance by both Local Government Area (LGA) and Urban Centres and Localities (UCL).

Report Navigation This table shows the response time measures published in this document. Clicking on the items Map, Table and Chart will take you to the appropriate page.

|        | Local Gove              | rnment Area                | Urban Cent              | tre Locality               |
|--------|-------------------------|----------------------------|-------------------------|----------------------------|
| CODE 1 | % <= 15 Minutes Average | MAP TABLE CHART  MAP TABLE | % <= 15 Minutes Average | MAP TABLE CHART  MAP TABLE |
| CODE 2 | Average                 | MAP TABLE CHART            | Average                 | MAP TABLE CHART            |