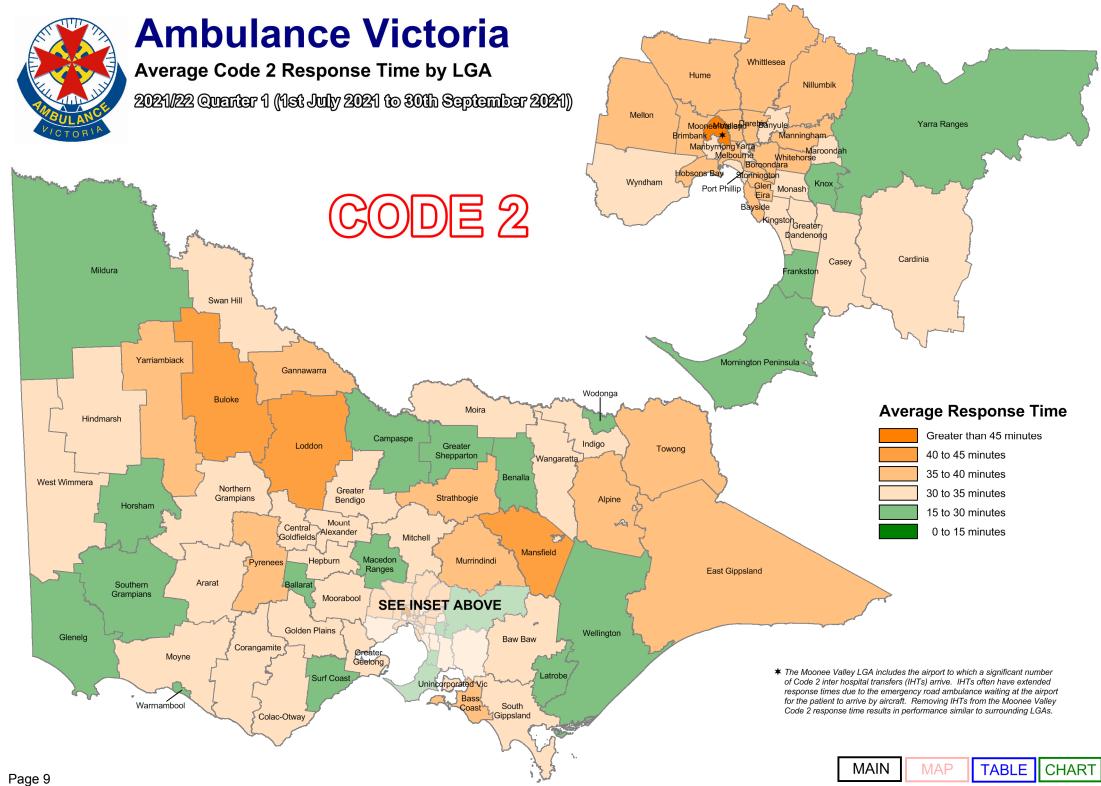

Code 2 incidents are acute, but not time critical and do not require a lights and sirens response. AV's average Code 2 response time performance has also been provided.

As part of our process of continual improvement, the response time performance shown below has been calculated using data sourced from the Computer Aided Dispatch (CAD) system used across Victoria. Definitions can be found in the Glossary at the end of this document.

MAP Average

TABLE

CHART

Warrnambool

Total UCLs > 7500

Yarrawonga - Mulwala (Yarrawonga Part) 70.9%

Wonthaggi

|                                        |                                       | Qtr                              | 1 2020/21                          |
|----------------------------------------|---------------------------------------|----------------------------------|------------------------------------|
| PICTORIA                               |                                       | Average Response<br>Time Minutes | Total Number of<br>First Responses |
|                                        | LGA Name                              | werage<br>ime Mir                | otal Nu                            |
|                                        | Alpine                                | 32:19                            | 148                                |
|                                        | Ararat                                | 31:28                            | 142                                |
|                                        | Ballarat                              | 24:08                            | 1,144                              |
|                                        | Banyule Bass Coast                    | 22:49<br>29:57                   | 1,012<br>472                       |
|                                        | Baw Baw                               | 24:50                            | 507                                |
|                                        | Bayside                               | 26:26                            | 627                                |
|                                        | Benalla                               | 32:10                            | 189                                |
|                                        | Boroondara  Brimbank                  | 22:36<br>22:06                   | 1 562                              |
|                                        | Buloke                                | 39:09                            | 1,562                              |
|                                        | Campaspe                              | 25:43                            | 460                                |
|                                        | Cardinia                              | 20:46                            | 809                                |
|                                        | Casey                                 | 21:39                            | 2,411                              |
|                                        | Central Goldfields                    | 31:10<br>25:57                   | 227                                |
|                                        | Colac-Otway  Corangamite              | 25:56                            | 140                                |
|                                        | Darebin                               | 22:02                            | 1,290                              |
|                                        | East Gippsland                        | 32:14                            | 667                                |
|                                        | Frankston                             | 18:45                            | 1,474                              |
|                                        | Gannawarra                            | 33:29                            | 119                                |
|                                        | Glen Eira<br>Glenelg                  | 23:55<br>24:35                   | 935                                |
|                                        | Golden Plains                         | 29:14                            | 131                                |
|                                        | Greater Bendigo                       | 28:15                            | 1,094                              |
| 4                                      | Greater Dandenong                     | 20:44                            | 1,417                              |
| Ŋ                                      | Greater Geelong                       | 25:13                            | 2,405                              |
|                                        | Greater Shepparton                    | 22:16                            | 751                                |
| >                                      | Hepburn<br>Hindmarsh                  | 31:06<br>27:30                   | 155<br>89                          |
| 9                                      | Hobsons Bay                           | 23:30                            | 660                                |
| Ð                                      | Horsham                               | 29:13                            | 280                                |
| 20                                     | Hume                                  | 22:21                            | 1,908                              |
| a                                      | Indigo                                | 31:36                            | 108                                |
| Ε                                      | Kingston (C) (V<br>Knox               | 22:31<br>18:49                   | 1,137                              |
|                                        | Latrobe (C) (V                        | 22:16                            | 987                                |
| τ̈́                                    | Loddon                                | 34:36                            | 69                                 |
| er                                     | Macedon Ranges                        | 25:05                            | 416                                |
| <u></u>                                | Manningham                            | 24:01                            | 616                                |
| O                                      | Mansfield  Maribyrnong                | 30:39<br>22:24                   | 100<br>686                         |
| S                                      | Maroondah                             | 18:24                            | 934                                |
| 2                                      | Melbourne                             | 21:25                            | 1,583                              |
| ď                                      | Melton                                | 23:48                            | 1,263                              |
| S                                      | Mildura                               | 31:12                            | 653                                |
| <b>%</b>                               | Mitchell<br>Moira                     | 26:08<br>27:44                   | 553<br>394                         |
| <u></u>                                | Monash                                | 22:10                            | 1,273                              |
| ર્કે ∗                                 | v k                                   | 55:01                            | 1,303                              |
| i <del>-</del>                         | Moorabool                             | 24:38                            | 364                                |
| Code 2 First Response Performance by L | Moreland                              | 23:46                            | 1,412                              |
| N                                      | Mornington Peninsula  Mount Alexander | 20:41<br>30:27                   | 1,548                              |
| <u>e</u>                               | Moyne                                 | 35:25                            | 105                                |
| Ö                                      | Murrindindi                           | 26:57                            | 148                                |
| ပ                                      | Nillumbik                             | 24:12                            | 315                                |
|                                        | Northern Grampians                    | 27:27                            | 181                                |
|                                        | Port Phillip Pyrenees                 | 21:26<br>28:42                   | 937                                |
|                                        | Queenscliffe                          | 20:07                            | 32                                 |
|                                        | South Gippsland                       | 30:22                            | 301                                |
|                                        | Southern Grampians                    | 29:13                            | 146                                |
|                                        | Stonnington                           | 22:58                            | 623                                |
|                                        | Strathbogie                           | 28:58                            | 137                                |
|                                        | Surf Coast<br>Swan Hill               | 25:49<br>33:42                   | 232                                |
|                                        | Towong                                | 33:57                            | 66                                 |
|                                        | Wangaratta                            | 27:10                            | 311                                |
|                                        | Warrnambool                           | 21:31                            | 369                                |
|                                        | Wellington                            | 25:57                            | 436                                |
|                                        | West Wimmera Whitehorse               | 32:10<br>20:30                   | 1,140                              |
|                                        | Whittlesea                            | 22:59                            | 1,539                              |
|                                        | Wodonga                               | 25:19                            | 464                                |
|                                        | Wyndham                               | 23:56                            | 1,513                              |
|                                        | Yarra Pangas                          | 21:19                            | 781                                |
|                                        | Yarra Ranges                          | 20:19                            | 1,189                              |