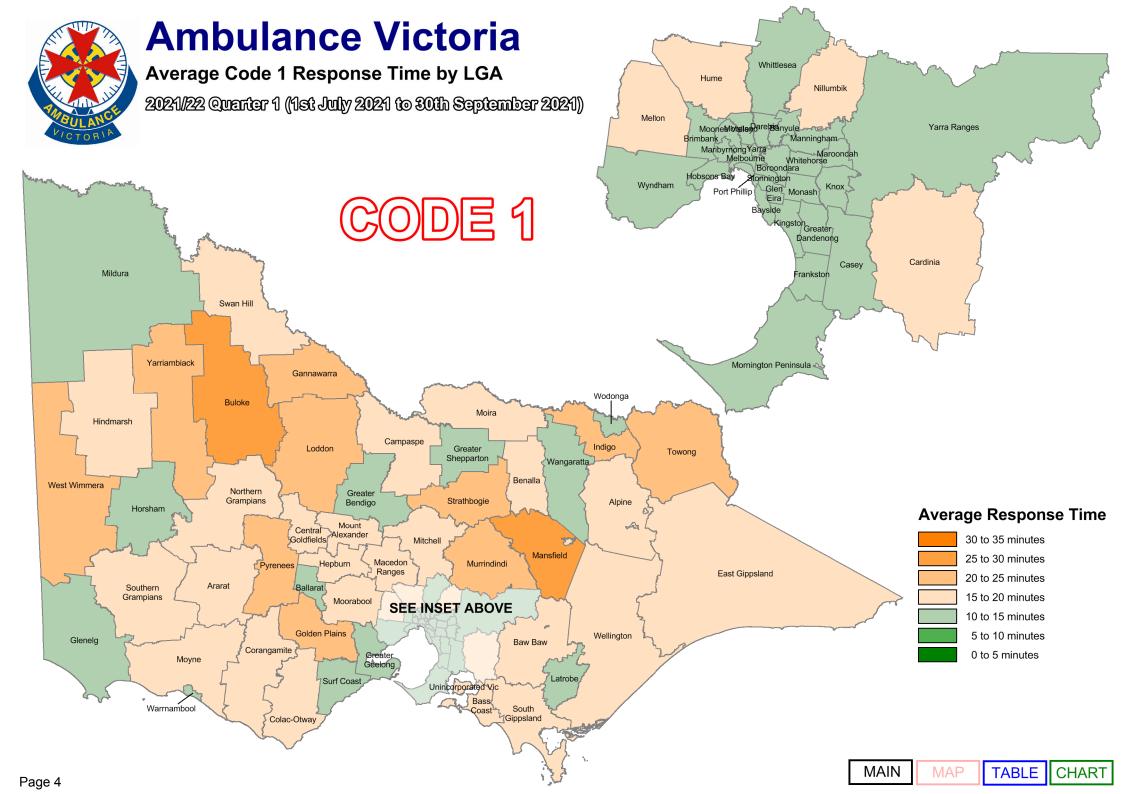

We designate those patients that require urgent paramedic and hospital care as "Code 1," and these patients receive a "lights and sirens" response. The tables below provide information about our Code 1 response time performance by both Local Government Area (LGA) and Urban Centres and Localities (UCL).

Report Navigation This table shows the response time measures published in this document. Clicking on the items Map, Table and Chart will take you to the appropriate page.

|        | Local Gove              | rnment Area                | Urban Cent              | tre Locality               |
|--------|-------------------------|----------------------------|-------------------------|----------------------------|
| CODE 1 | % <= 15 Minutes Average | MAP TABLE CHART  MAP TABLE | % <= 15 Minutes Average | MAP TABLE CHART  MAP TABLE |
| CODE 2 | Average                 | MAP TABLE CHART            | Average                 | MAP TABLE CHART            |