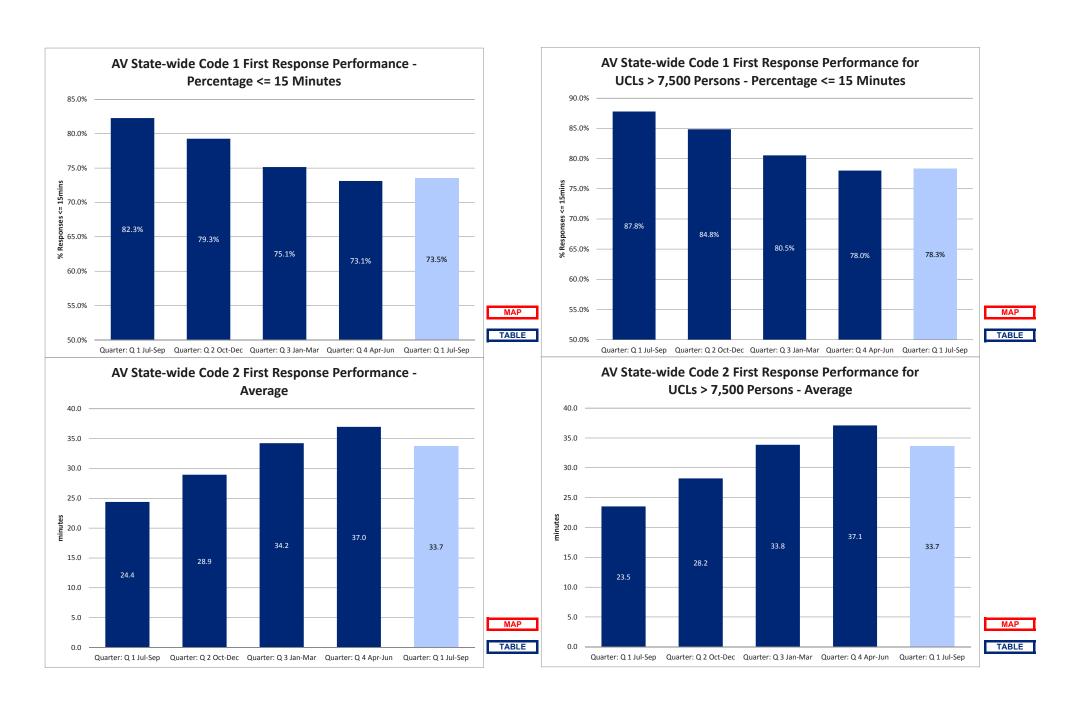

# **Ambulance Victoria's Performance**

### 2021/22 Quarter 1 (1st July 2021 to 30th September 2021)

Ambulance Victoria has two official response time targets:

Respond to Code 1 incidents within 15 minutes for 85% of incidents state-wide, and Respond to Code 1 incidents within 15 minutes for 90% of incidents in centres with populations greater than 7,500.

We designate those patients that require urgent paramedic and hospital care as "Code 1," and these patients receive a "lights and sirens" response. The tables below provide information about our Code 1 response time performance by both Local Government Area (LGA) and Urban Centres and Localities (UCL).

Code 2 incidents are acute, but not time critical and do not require a lights and sirens response. AV's average Code 2 response time performance has also been provided.

As part of our process of continual improvement, the response time performance shown below has been calculated using data sourced from the Computer Aided Dispatch (CAD) system used across Victoria. Definitions can be found in the Glossary at the end of this document.