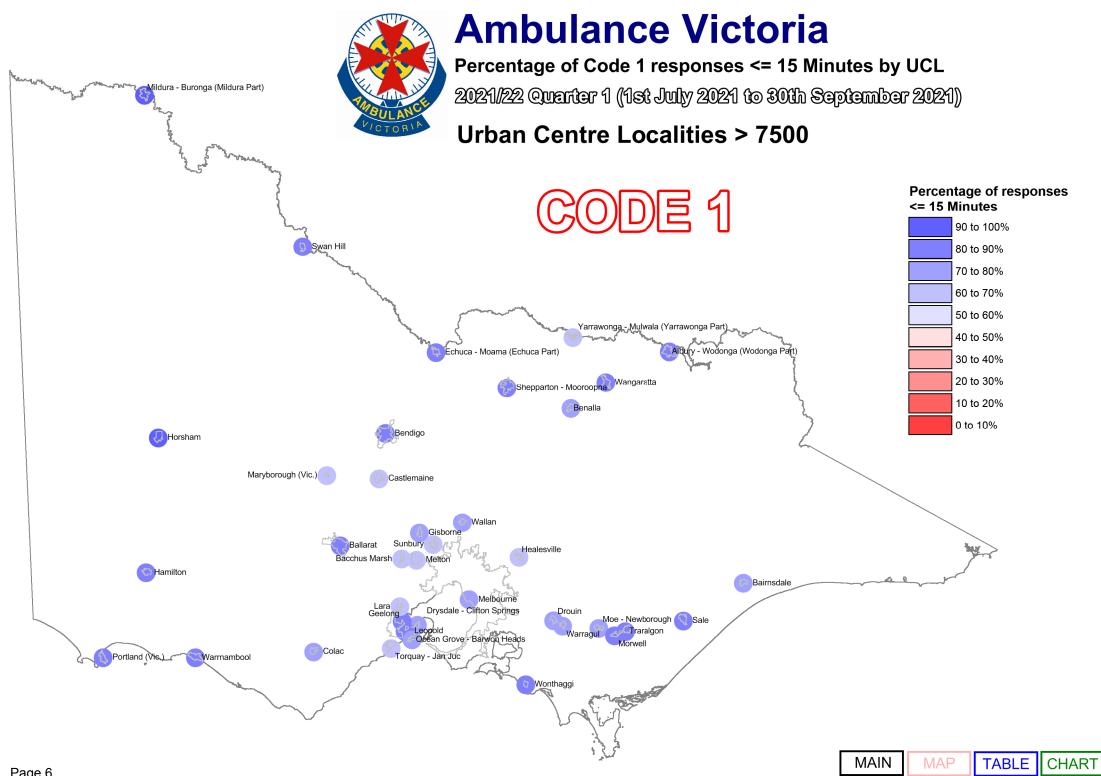

We designate those patients that require urgent paramedic and hospital care as "Code 1," and these patients receive a "lights and sirens" response. The tables below provide information about our Code 1 response time performance by both Local Government Area (LGA) and Urban Centres and Localities (UCL).

Report Navigation This table shows the response time measures published in this document. Clicking on the items Map, Table and Chart will take you to the appropriate page.

|        | Local Gove              | rnment Area                | Urban Cent              | tre Locality               |
|--------|-------------------------|----------------------------|-------------------------|----------------------------|
| CODE 1 | % <= 15 Minutes Average | MAP TABLE CHART  MAP TABLE | % <= 15 Minutes Average | MAP TABLE CHART  MAP TABLE |
| CODE 2 | Average                 | MAP TABLE CHART            | Average                 | MAP TABLE CHART            |