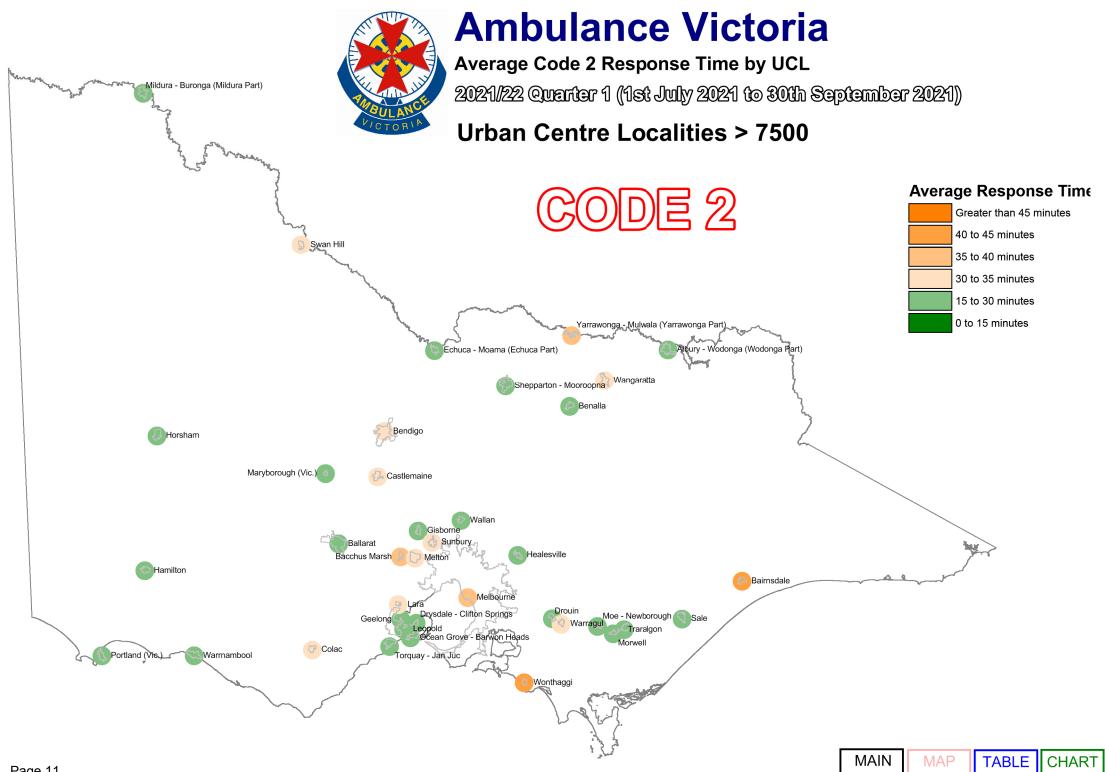

Code 2 incidents are acute, but not time critical and do not require a lights and sirens response. AV's average Code 2 response time performance has also been provided.

As part of our process of continual improvement, the response time performance shown below has been calculated using data sourced from the Computer Aided Dispatch (CAD) system used across Victoria. Definitions can be found in the Glossary at the end of this document.

MAP Average

TABLE

CHART

Warrnambool

Total UCLs > 7500

Yarrawonga - Mulwala (Yarrawonga Part) 70.9%

Wonthaggi

|                                        |                                       | Qtr                              | 1 2020/21                          |
|----------------------------------------|---------------------------------------|----------------------------------|------------------------------------|
| PICTORIA                               |                                       | Average Response<br>Time Minutes | Total Number of<br>First Responses |
|                                        | LGA Name                              | werage<br>ime Mir                | otal Nu                            |
|                                        | Alpine                                | 32:19                            | 148                                |
|                                        | Ararat                                | 31:28                            | 142                                |
|                                        | Ballarat                              | 24:08                            | 1,144                              |
|                                        | Banyule Bass Coast                    | 22:49<br>29:57                   | 1,012<br>472                       |
|                                        | Baw Baw                               | 24:50                            | 507                                |
|                                        | Bayside                               | 26:26                            | 627                                |
|                                        | Benalla                               | 32:10                            | 189                                |
|                                        | Boroondara  Brimbank                  | 22:36<br>22:06                   | 1 562                              |
|                                        | Buloke                                | 39:09                            | 1,562                              |
|                                        | Campaspe                              | 25:43                            | 460                                |
|                                        | Cardinia                              | 20:46                            | 809                                |
|                                        | Casey                                 | 21:39                            | 2,411                              |
|                                        | Central Goldfields                    | 31:10<br>25:57                   | 227                                |
|                                        | Colac-Otway  Corangamite              | 25:56                            | 140                                |
|                                        | Darebin                               | 22:02                            | 1,290                              |
|                                        | East Gippsland                        | 32:14                            | 667                                |
|                                        | Frankston                             | 18:45                            | 1,474                              |
|                                        | Gannawarra                            | 33:29                            | 119                                |
|                                        | Glen Eira<br>Glenelg                  | 23:55<br>24:35                   | 935                                |
|                                        | Golden Plains                         | 29:14                            | 131                                |
|                                        | Greater Bendigo                       | 28:15                            | 1,094                              |
| 4                                      | Greater Dandenong                     | 20:44                            | 1,417                              |
| Ŋ                                      | Greater Geelong                       | 25:13                            | 2,405                              |
|                                        | Greater Shepparton                    | 22:16                            | 751                                |
| >                                      | Hepburn<br>Hindmarsh                  | 31:06<br>27:30                   | 155<br>89                          |
| 9                                      | Hobsons Bay                           | 23:30                            | 660                                |
| Ð                                      | Horsham                               | 29:13                            | 280                                |
| 20                                     | Hume                                  | 22:21                            | 1,908                              |
| a                                      | Indigo                                | 31:36                            | 108                                |
| Ε                                      | Kingston (C) (V<br>Knox               | 22:31<br>18:49                   | 1,137                              |
|                                        | Latrobe (C) (V                        | 22:16                            | 987                                |
| τ̈́                                    | Loddon                                | 34:36                            | 69                                 |
| er                                     | Macedon Ranges                        | 25:05                            | 416                                |
| <u></u>                                | Manningham                            | 24:01                            | 616                                |
| O                                      | Mansfield  Maribyrnong                | 30:39<br>22:24                   | 100<br>686                         |
| S                                      | Maroondah                             | 18:24                            | 934                                |
| 2                                      | Melbourne                             | 21:25                            | 1,583                              |
| ď                                      | Melton                                | 23:48                            | 1,263                              |
| S                                      | Mildura                               | 31:12                            | 653                                |
| <b>%</b>                               | Mitchell<br>Moira                     | 26:08<br>27:44                   | 553<br>394                         |
| <u></u>                                | Monash                                | 22:10                            | 1,273                              |
| ર્કે ∗                                 | v k                                   | 55:01                            | 1,303                              |
| i <del>-</del>                         | Moorabool                             | 24:38                            | 364                                |
| Code 2 First Response Performance by L | Moreland                              | 23:46                            | 1,412                              |
| N                                      | Mornington Peninsula  Mount Alexander | 20:41<br>30:27                   | 1,548                              |
| <u>e</u>                               | Moyne                                 | 35:25                            | 105                                |
| Ö                                      | Murrindindi                           | 26:57                            | 148                                |
| ပ                                      | Nillumbik                             | 24:12                            | 315                                |
|                                        | Northern Grampians                    | 27:27                            | 181                                |
|                                        | Port Phillip Pyrenees                 | 21:26<br>28:42                   | 937                                |
|                                        | Queenscliffe                          | 20:07                            | 32                                 |
|                                        | South Gippsland                       | 30:22                            | 301                                |
|                                        | Southern Grampians                    | 29:13                            | 146                                |
|                                        | Stonnington                           | 22:58                            | 623                                |
|                                        | Strathbogie                           | 28:58                            | 137                                |
|                                        | Surf Coast<br>Swan Hill               | 25:49<br>33:42                   | 232                                |
|                                        | Towong                                | 33:57                            | 66                                 |
|                                        | Wangaratta                            | 27:10                            | 311                                |
|                                        | Warrnambool                           | 21:31                            | 369                                |
|                                        | Wellington                            | 25:57                            | 436                                |
|                                        | West Wimmera Whitehorse               | 32:10<br>20:30                   | 1,140                              |
|                                        | Whittlesea                            | 22:59                            | 1,539                              |
|                                        | Wodonga                               | 25:19                            | 464                                |
|                                        | Wyndham                               | 23:56                            | 1,513                              |
|                                        | Yarra Pangas                          | 21:19                            | 781                                |
|                                        | Yarra Ranges                          | 20:19                            | 1,189                              |