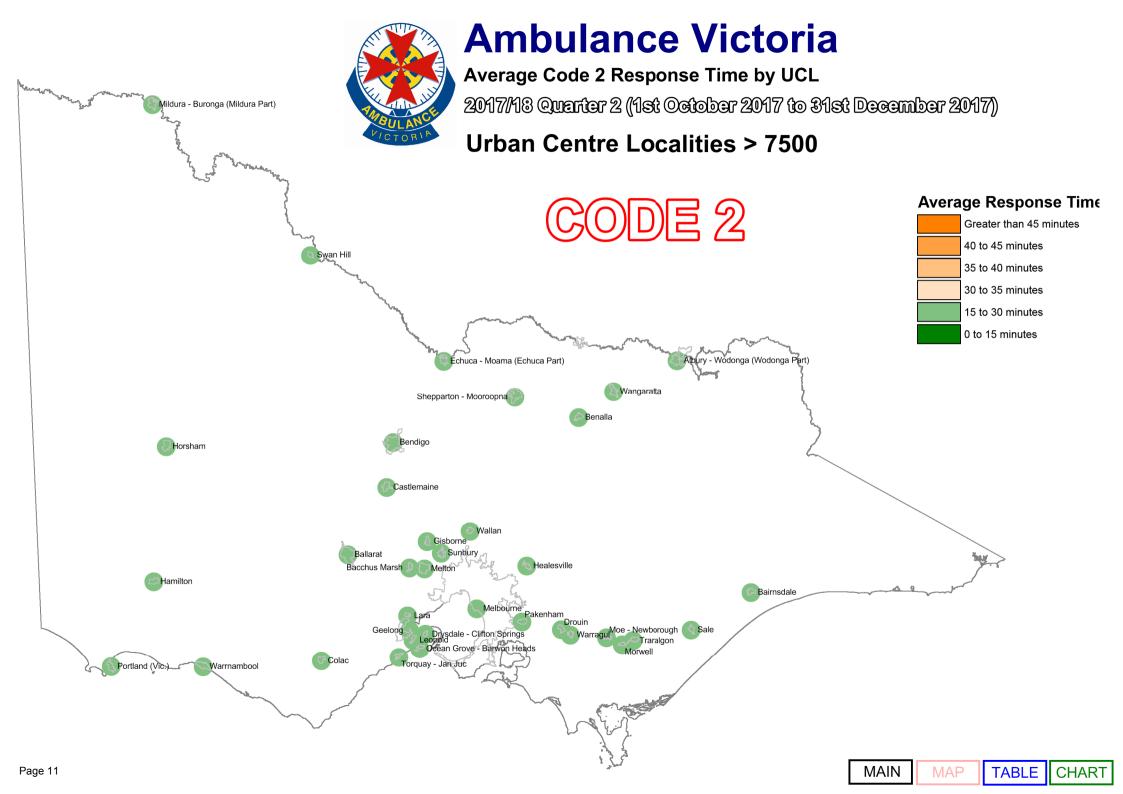

Code 2 incidents are acute, but not time critical and do not require a lights and sirens response. AV's average Code 2 response time performance has also been provided.

As part of our process of continual improvement, the response time performance shown below has been calculated using data sourced from the Computer Aided Dispatch (CAD) system used across Victoria. Definitions can be found in the Glossary at the end of this document.

Report Navigation This table shows the response time measures published in this document. Clicking on the items Map, Table and Chart will take you to the appropriate page.

|        | Local Gove                 | ernment Area               | <b>Urban Centre Locality</b> |                            |  |
|--------|----------------------------|----------------------------|------------------------------|----------------------------|--|
| CODE 1 | % <= 15 Minutes<br>Average | MAP TABLE CHART  MAP TABLE | % <= 15 Minutes Average      | MAP TABLE CHART  MAP TABLE |  |
| CODE 2 | Average                    | MAP TABLE CHART            | Average                      | MAP TABLE CHART            |  |