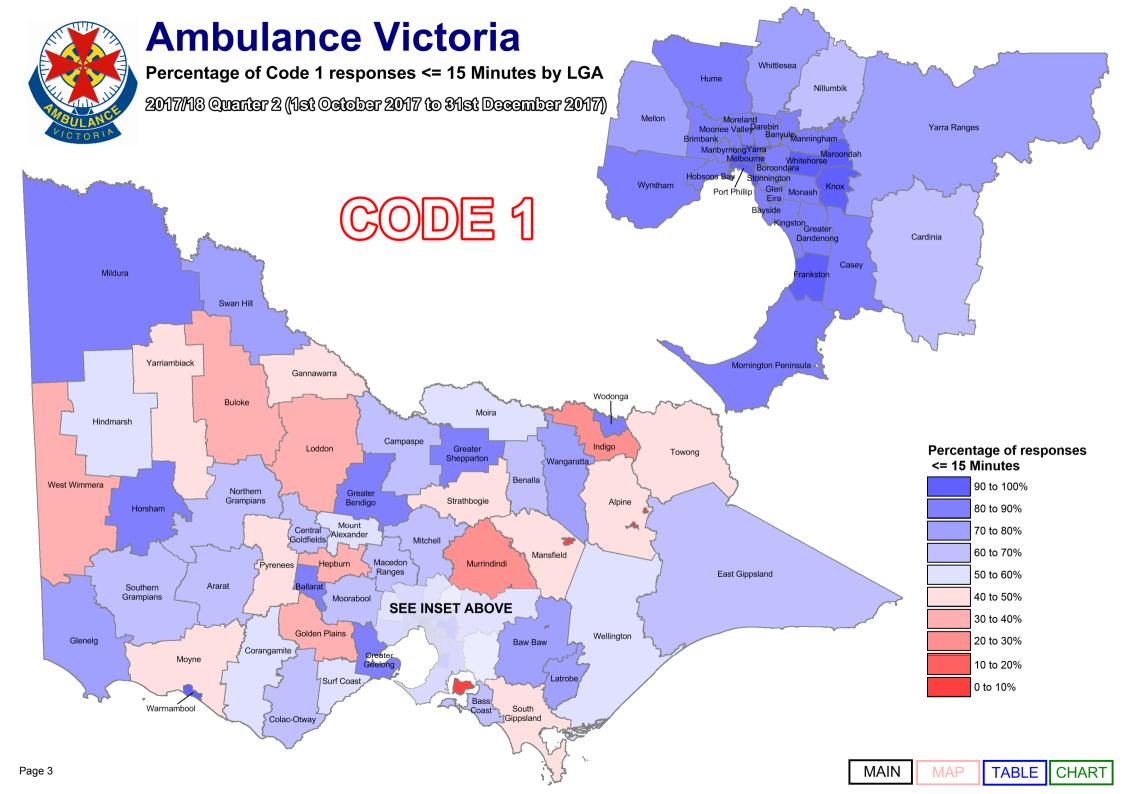

We designate those patients that require urgent paramedic and hospital care as "Code 1," and these patients receive a "lights and sirens" response. The tables below provide information about our Code 1 response time performance by both Local Government Area (LGA) and Urban Centres and Localities (UCL).

Report Navigation This table shows the response time measures published in this document. Clicking on the items Map, Table and Chart will take you to the appropriate page.

|        | Local Gove                 | ernment Area               | <b>Urban Centre Locality</b> |                            |  |
|--------|----------------------------|----------------------------|------------------------------|----------------------------|--|
| CODE 1 | % <= 15 Minutes<br>Average | MAP TABLE CHART  MAP TABLE | % <= 15 Minutes Average      | MAP TABLE CHART  MAP TABLE |  |
| CODE 2 | Average                    | MAP TABLE CHART            | Average                      | MAP TABLE CHART            |  |