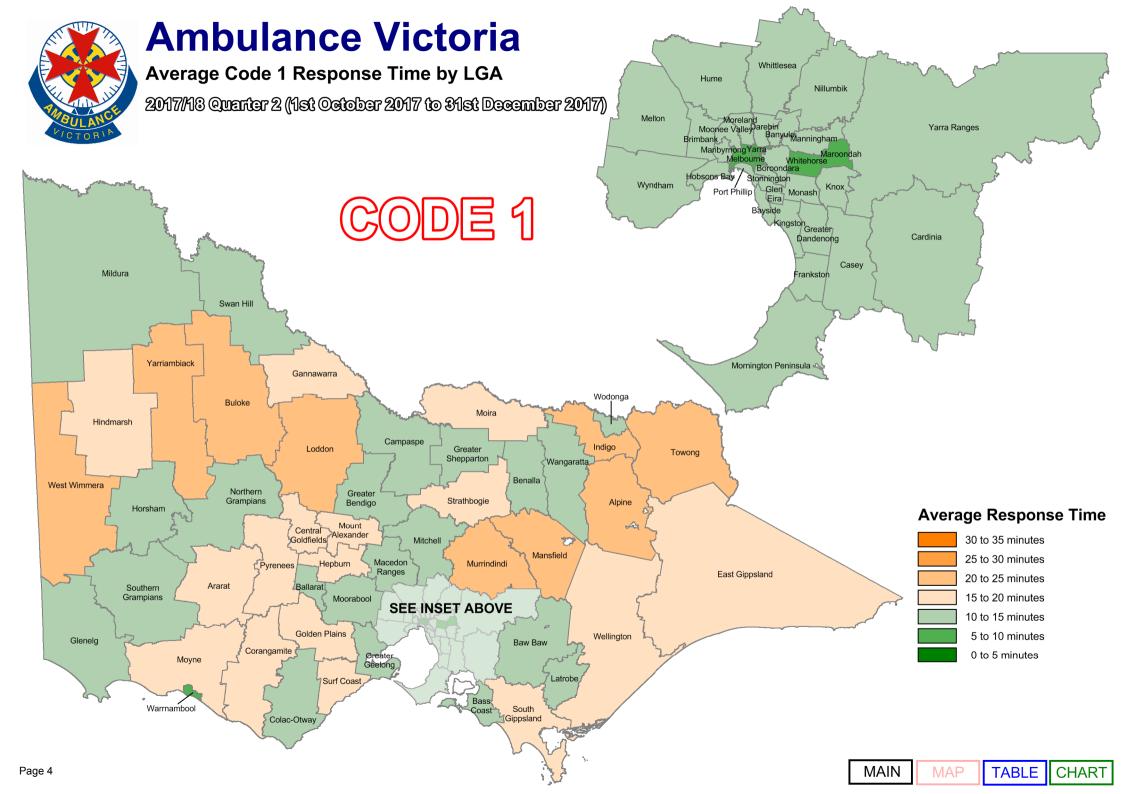

We designate those patients that require urgent paramedic and hospital care as "Code 1," and these patients receive a "lights and sirens" response. The tables below provide information about our Code 1 response time performance by both Local Government Area (LGA) and Urban Centres and Localities (UCL).

Report Navigation This table shows the response time measures published in this document. Clicking on the items Map, Table and Chart will take you to the appropriate page.

|        | Local Gove                 | ernment Area               | <b>Urban Centre Locality</b> |                            |  |
|--------|----------------------------|----------------------------|------------------------------|----------------------------|--|
| CODE 1 | % <= 15 Minutes<br>Average | MAP TABLE CHART  MAP TABLE | % <= 15 Minutes Average      | MAP TABLE CHART  MAP TABLE |  |
| CODE 2 | Average                    | MAP TABLE CHART            | Average                      | MAP TABLE CHART            |  |