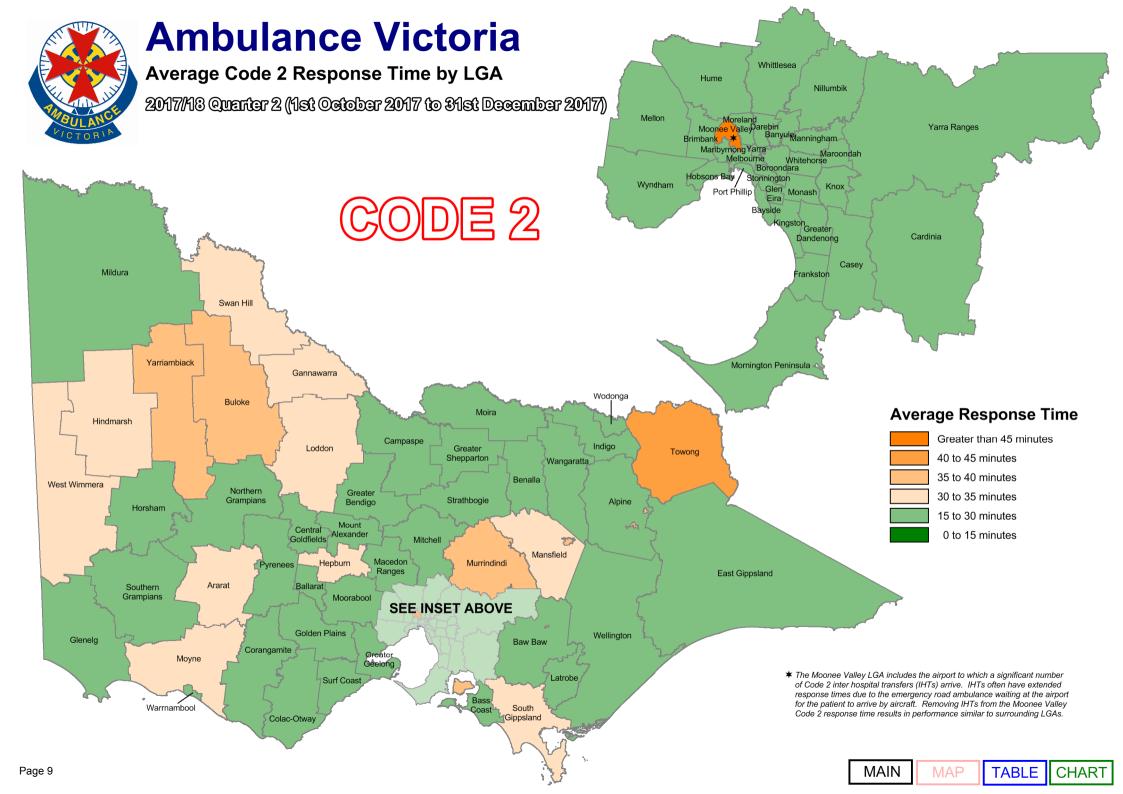

Code 2 incidents are acute, but not time critical and do not require a lights and sirens response. AV's average Code 2 response time performance has also been provided.

As part of our process of continual improvement, the response time performance shown below has been calculated using data sourced from the Computer Aided Dispatch (CAD) system used across Victoria. Definitions can be found in the Glossary at the end of this document.

Report Navigation This table shows the response time measures published in this document. Clicking on the items Map, Table and Chart will take you to the appropriate page.

|        | Local Gove                 | ernment Area               | <b>Urban Centre Locality</b> |                            |  |
|--------|----------------------------|----------------------------|------------------------------|----------------------------|--|
| CODE 1 | % <= 15 Minutes<br>Average | MAP TABLE CHART  MAP TABLE | % <= 15 Minutes Average      | MAP TABLE CHART  MAP TABLE |  |
| CODE 2 | Average                    | MAP TABLE CHART            | Average                      | MAP TABLE CHART            |  |