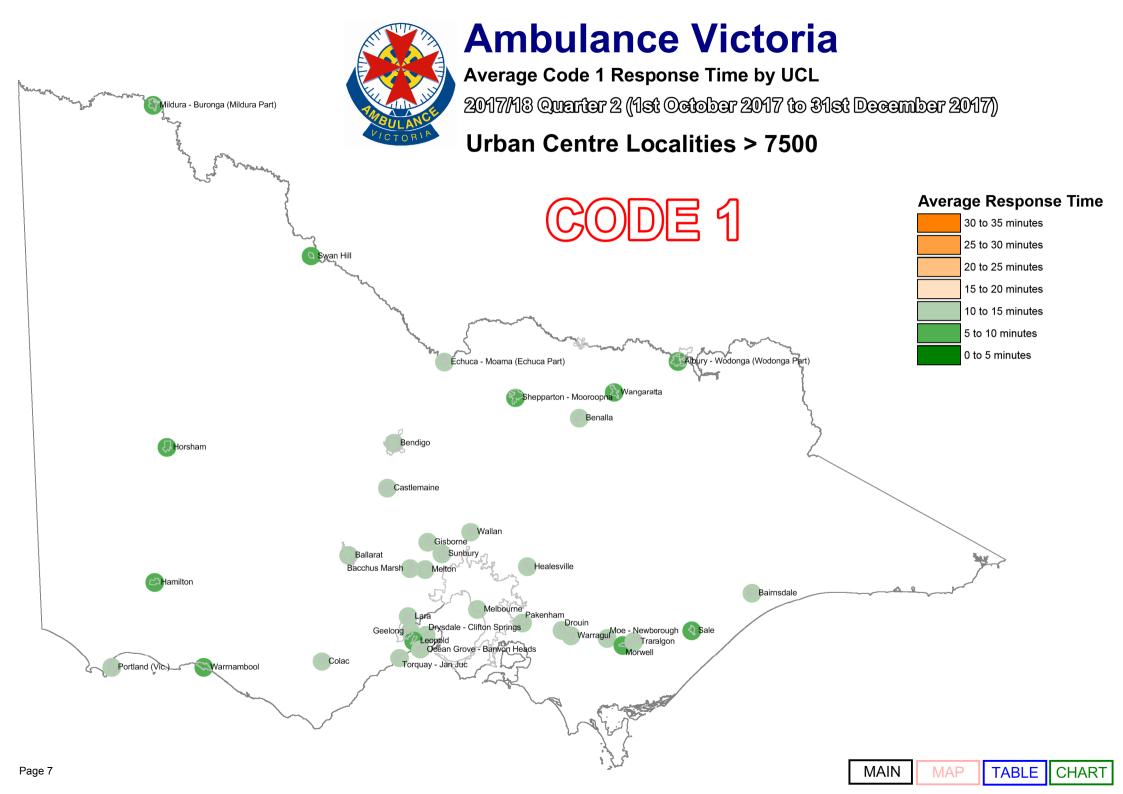

We designate those patients that require urgent paramedic and hospital care as "Code 1," and these patients receive a "lights and sirens" response. The tables below provide information about our Code 1 response time performance by both Local Government Area (LGA) and Urban Centres and Localities (UCL).

Report Navigation This table shows the response time measures published in this document. Clicking on the items Map, Table and Chart will take you to the appropriate page.

|        | Local Gove                 | ernment Area               | <b>Urban Centre Locality</b> |                            |  |
|--------|----------------------------|----------------------------|------------------------------|----------------------------|--|
| CODE 1 | % <= 15 Minutes<br>Average | MAP TABLE CHART  MAP TABLE | % <= 15 Minutes Average      | MAP TABLE CHART  MAP TABLE |  |
| CODE 2 | Average                    | MAP TABLE CHART            | Average                      | MAP TABLE CHART            |  |