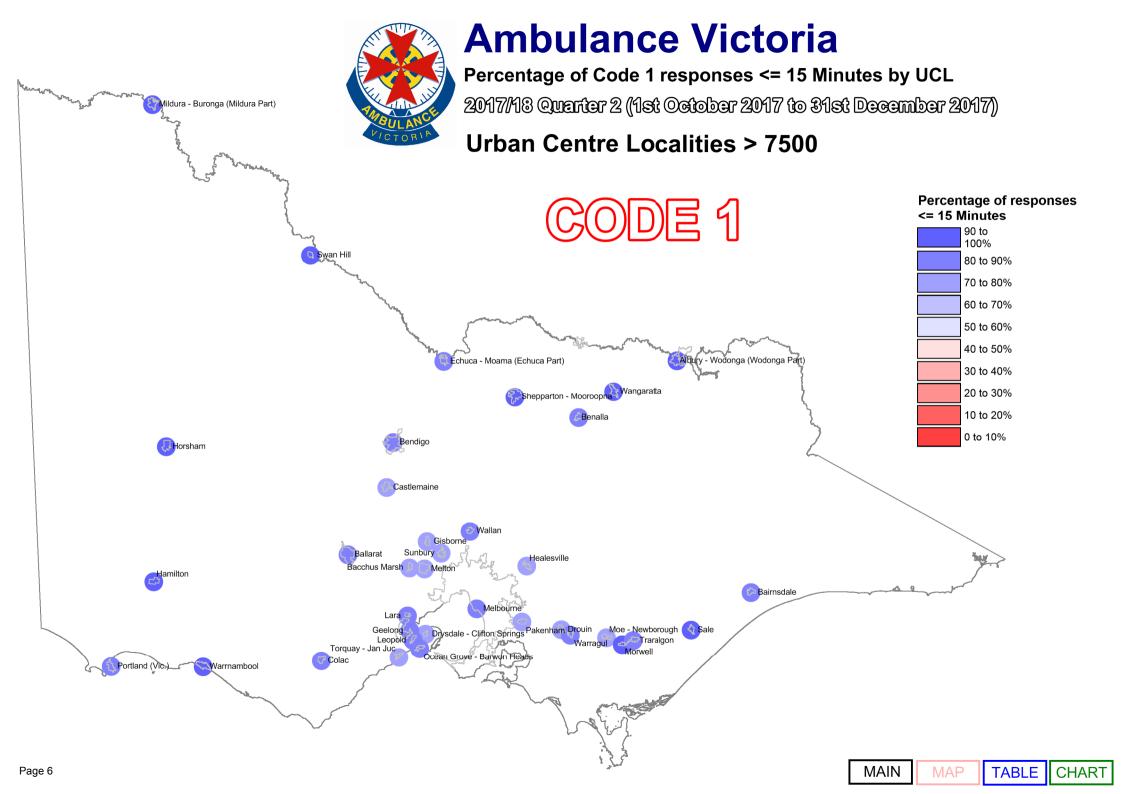

We designate those patients that require urgent paramedic and hospital care as "Code 1," and these patients receive a "lights and sirens" response. The tables below provide information about our Code 1 response time performance by both Local Government Area (LGA) and Urban Centres and Localities (UCL).

Report Navigation This table shows the response time measures published in this document. Clicking on the items Map, Table and Chart will take you to the appropriate page.

|        | Local Gove                 | ernment Area               | <b>Urban Centre Locality</b> |                            |  |
|--------|----------------------------|----------------------------|------------------------------|----------------------------|--|
| CODE 1 | % <= 15 Minutes<br>Average | MAP TABLE CHART  MAP TABLE | % <= 15 Minutes Average      | MAP TABLE CHART  MAP TABLE |  |
| CODE 2 | Average                    | MAP TABLE CHART            | Average                      | MAP TABLE CHART            |  |