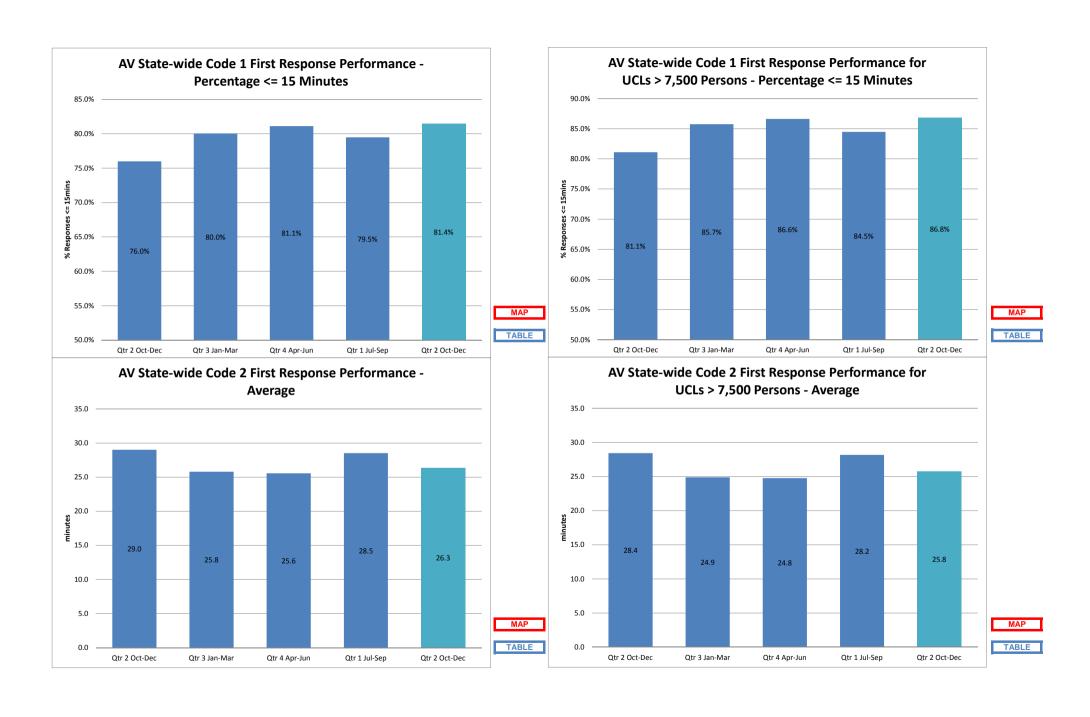

# **Ambulance Victoria's Performance**

### 2017/18 Quarter 2 (1st October 2017 to 31st December 2017)

Ambulance Victoria has two official response time targets:

Respond to Code 1 incidents within 15 minutes for 85% of incidents state-wide, and Respond to Code 1 incidents within 15 minutes for 90% of incidents in centres with populations greater than 7,500.

Response times are an important measure of the service we provide, but are only one of a number of measures used to gauge the effective delivery of an ambulance service.

Our response times are measured from the receipt of the triple zero (000) call until paramedics arrive on scene. Response times are influenced by many factors including traffic, distance required to travel, availability of ambulances and demand for our services.

We designate those patients that require urgent paramedic and hospital care as "Code 1," and these patients receive a "lights and sirens" response. The tables below provide information about our Code 1 response time performance by both Local Government Area (LGA) and Urban Centres and Localities (UCL).

Code 2 incidents are acute, but not time critical and do not require a lights and sirens response. AV's average Code 2 response time performance has also been provided.

As part of our process of continual improvement, the response time performance shown below has been calculated using data sourced from the Computer Aided Dispatch (CAD) system used across Victoria. Definitions can be found in the Glossary at the end of this document.