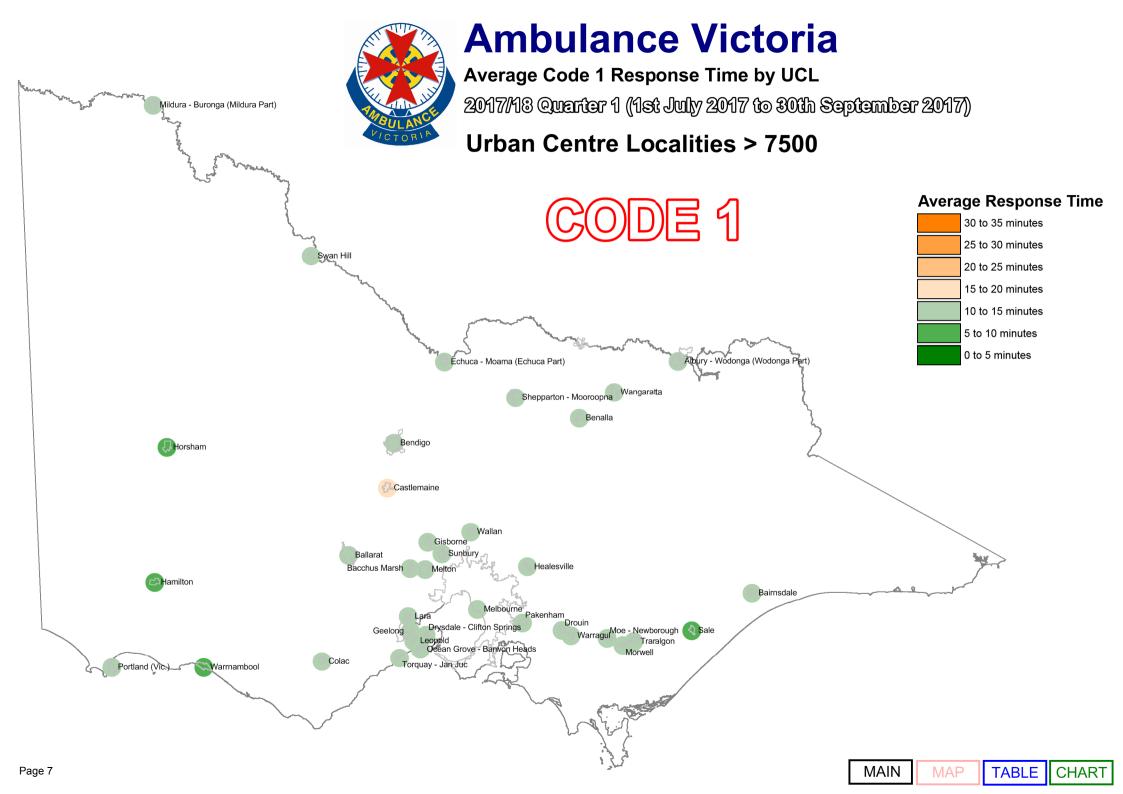

We designate those patients that require urgent paramedic and hospital care as "Code 1," and these patients receive a "lights and sirens" response. The tables below provide information about our Code 1 response time performance by both Local Government Area (LGA) and Urban Centres and Localities (UCL).