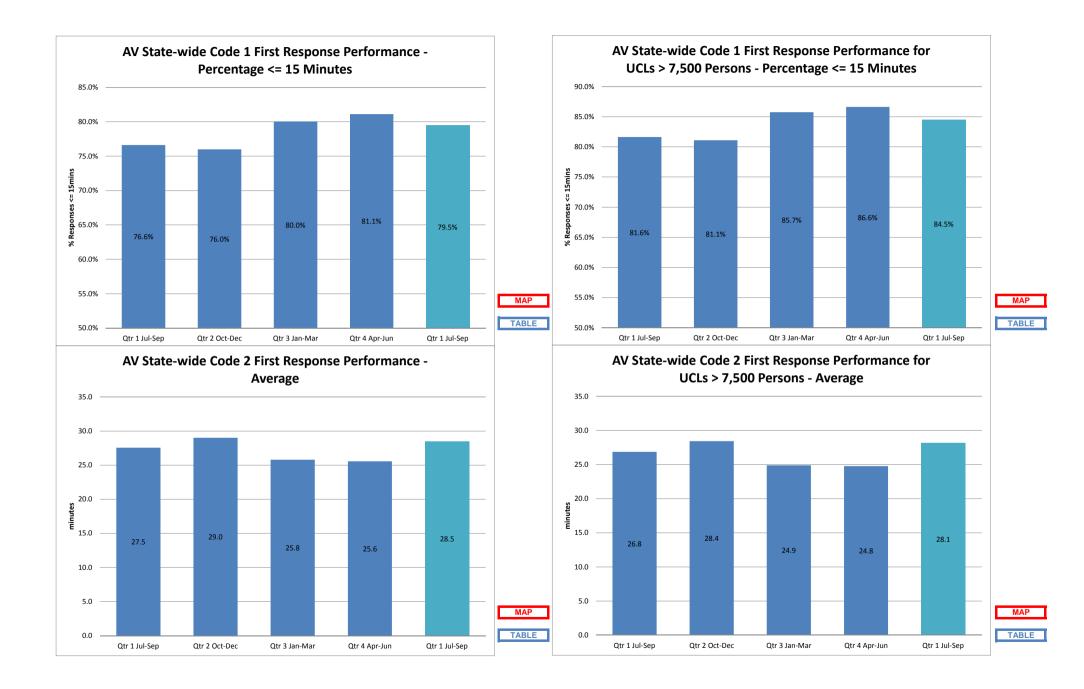

## **Ambulance Victoria's Performance**

## 2017/18 Quarter 1 (1st July 2017 to 30th September 2017)

Ambulance Victoria has two official response time targets:

Respond to Code 1 incidents within 15 minutes for 85% of incidents state-wide, and Respond to Code 1 incidents within 15 minutes for 90% of incidents in centres with populations greater than 7,500.

Response times are an important measure of the service we provide, but are only one of a number of measures used to gauge the effective delivery of an ambulance service.

Our response times are measured from the receipt of the triple zero (000) call until paramedics arrive on scene. Response times are influenced by many factors including traffic, distance required to travel, availability of ambulances and demand for our services.

We designate those patients that require urgent paramedic and hospital care as "Code 1," and these patients receive a "lights and sirens" response. The tables below provide information about our Code 1 response time performance by both Local Government Area (LGA) and Urban Centres and Localities (UCL).

Code 2 incidents are acute, but not time critical and do not require a lights and sirens response. AV's average Code 2 response time performance has also been provided.

As part of our process of continual improvement, the response time performance shown below has been calculated using data sourced from the Computer Aided Dispatch (CAD) system used across Victoria. Definitions can be found in the Glossary at the end of this document.