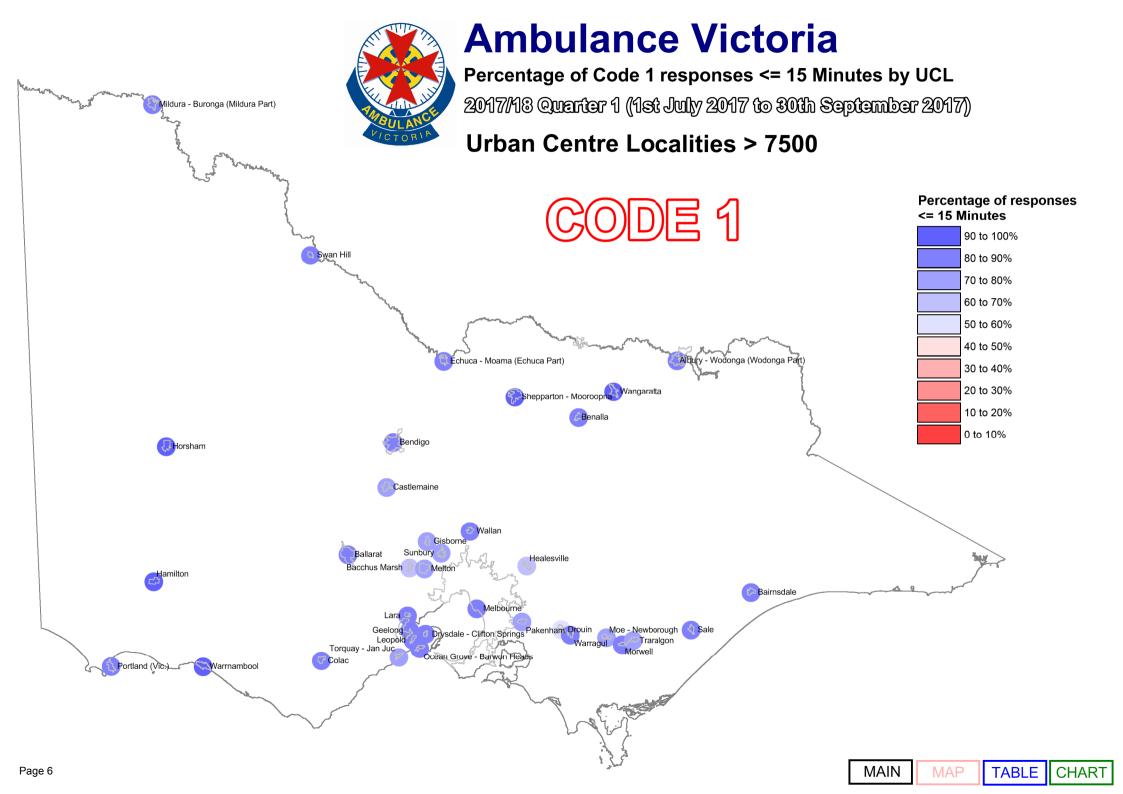

We designate those patients that require urgent paramedic and hospital care as "Code 1," and these patients receive a "lights and sirens" response. The tables below provide information about our Code 1 response time performance by both Local Government Area (LGA) and Urban Centres and Localities (UCL).

Local Government Area **Urban Centre Locality** TABLE MAP CHART  $\% \le 15$  Minutes % <= 15 Minutes TABLE CHART MAP CODE 1 Average MAP TABLE Average TABLE MAP TABLE CHART CODE 2 Average MAP MAP TABLE CHART Average

Code 1 First Response Performance by UCL

| CANCE |
|-------|

|                             | Otr 1                            | 2016                               | /17 |
|-----------------------------|----------------------------------|------------------------------------|-----|
|                             |                                  | 2010                               | ,   |
|                             | Average Response<br>Time Minutes | Total Number of<br>First Responses |     |
| LGA Name                    | arage F<br>Ainu                  | al Num<br>st Resp                  |     |
|                             |                                  |                                    |     |
| Alpine<br>Ararat            | 36:42<br>37:58                   | 138<br>121                         |     |
| Ballarat                    | 22:29                            | 901                                |     |
| Banyule                     | 26:23                            | 847                                |     |
| Bass Coast                  | 30:10                            | 422                                |     |
| Baw Baw                     | 31:01                            | 381                                |     |
| Bayside                     | 29:44                            | 634                                |     |
| Benalla                     | 31:24                            | 159                                |     |
| Boroondara                  | 25:11                            | 888                                |     |
| Brimbank                    | 26:43                            | 1,388                              |     |
| Buloke                      | 40:28                            | 60                                 |     |
| Campaspe                    | 30:59                            | 400                                |     |
| Cardinia                    | 24:12                            | 572                                |     |
| Casey<br>Central Goldfields | 22:36<br>26:59                   | 1,924<br>200                       |     |
| Colac-Otway                 | 31:13                            | 169                                |     |
| Corangamite                 | 27:46                            | 128                                |     |
| Darebin                     | 27:40                            | 1,131                              |     |
| East Gippsland              | 36:52                            | 508                                |     |
| Frankston                   | 20:40                            | 1,407                              |     |
| Gannawarra                  | 33:55                            | 88                                 |     |
| Glen Eira                   | 27:57                            | 858                                |     |
| Glenelg                     | 24:57                            | 173                                |     |
| Golden Plains               | 29:43                            | 83                                 |     |
| Greater Bendigo             | 28:57                            | 896                                |     |
| Greater Dandenong           | 24:27                            | 1,327                              |     |
| Greater Geelong             | 26:23                            | 1,978                              |     |
| Greater Shepparton          | 24:38                            | 717                                |     |
| Hepburn                     | 33:35                            | 140                                |     |
| Hindmarsh                   | 33:27<br>28:06                   | 75                                 |     |
| Hobsons Bay<br>Horsham      | 28:06                            | 632<br>225                         |     |
| Hume                        | 28:58                            | 1,498                              |     |
| Indigo                      | 28:21                            | 77                                 |     |
| Kingston                    | 24:41                            | 1,026                              |     |
| Knox                        | 22:07                            | 1,098                              |     |
| Latrobe                     | 29:29                            | 865                                |     |
| Loddon                      | 36:18                            | 60                                 |     |
| Macedon Ranges              | 24:37                            | 408                                |     |
| Manningham                  | 26:46                            | 634                                |     |
| Mansfield                   | 35:51                            | 101                                |     |
| Maribyrnong                 | 26:59                            | 596                                |     |
| Maroondah                   | 24:14                            | 897                                |     |
| Melbourne                   | 25:04                            | 1,623                              |     |
| Melton                      | 26:49                            | 828                                |     |
| Mildura                     | 27:20                            | 593                                |     |
| Mitchell<br>Moira           | 26:48<br>28:18                   | 455<br>363                         |     |
| Monash                      | 26:05                            | 1,187                              |     |
| Moonee Valley               | 61:21                            | 1,127                              |     |
| Moorabool                   | 30:43                            | 285                                |     |
| Moreland                    | 30:03                            | 1,275                              |     |
| Mornington Peninsula        | 23:08                            | 1,437                              |     |
| Mount Alexander             | 32:42                            | 166                                |     |
| Moyne                       | 29:52                            | 85                                 |     |
| Murrindindi                 | 30:22                            | 143                                |     |
| Nillumbik                   | 32:30                            | 295                                |     |
| Northern Grampians          | 33:26                            | 156                                |     |
| Port Phillip                | 25:38                            | 763                                |     |
| Pyrenees                    | 27:57                            | 72                                 |     |
| Queenscliffe                | 28:04                            | 37                                 |     |
| South Gippsland             | 32.49                            | 232                                |     |