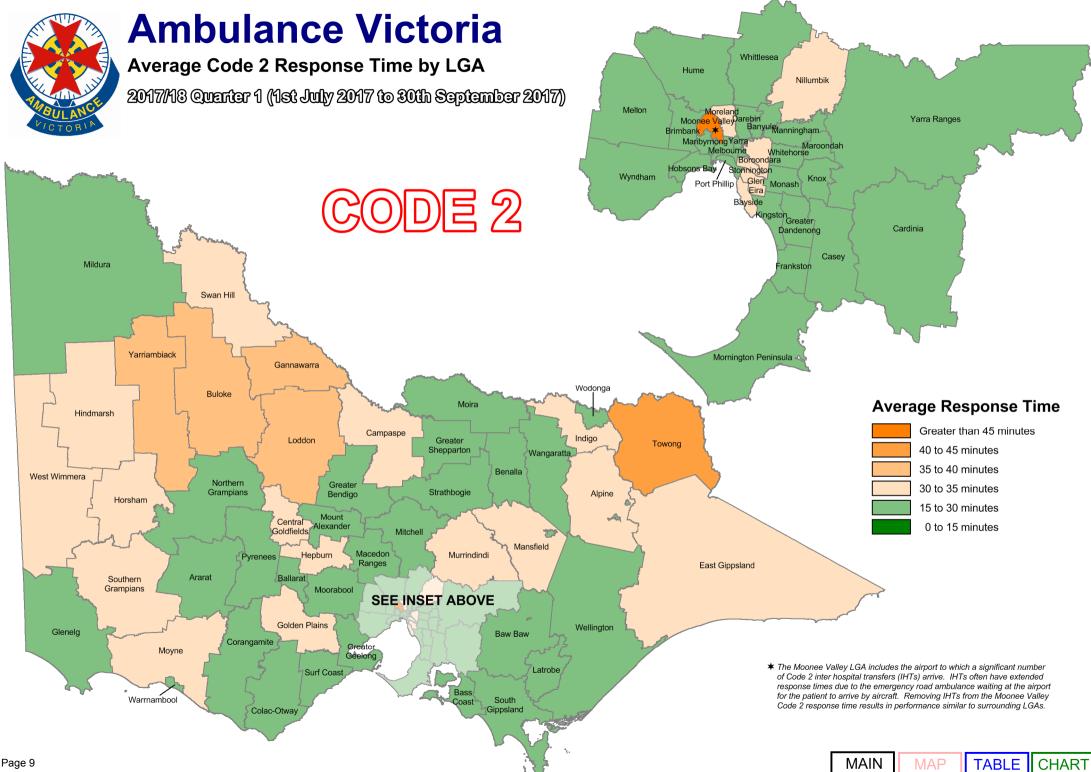

Code 2 incidents are acute, but not time critical and do not require a lights and sirens response. AV's average Code 2 response time performance has also been provided.

As part of our process of continual improvement, the response time performance shown below has been calculated using data sourced from the Computer Aided Dispatch (CAD) system used across Victoria. Definitions can be found in the Glossary at the end of this document.