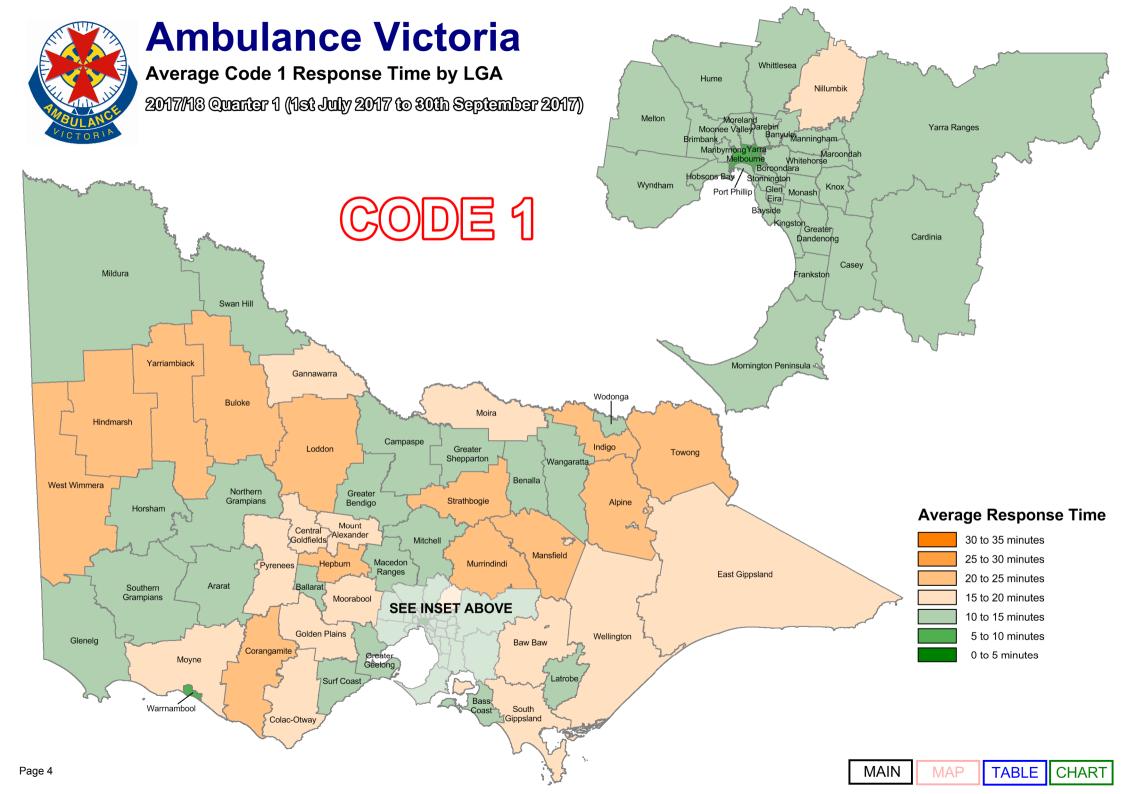

Code 2 incidents are acute, but not time critical and do not require a lights and sirens response. AV's average Code 2 response time performance has also been provided.

As part of our process of continual improvement, the response time performance shown below has been calculated using data sourced from the Computer Aided Dispatch (CAD) system used across Victoria. Definitions can be found in the Glossary at the end of this document.

Local Government Area **Urban Centre Locality** TABLE MAP CHART  $\% \le 15$  Minutes % <= 15 Minutes TABLE CHART MAP CODE 1 Average MAP TABLE Average TABLE MAP TABLE CHART CODE 2 Average MAP MAP TABLE CHART Average