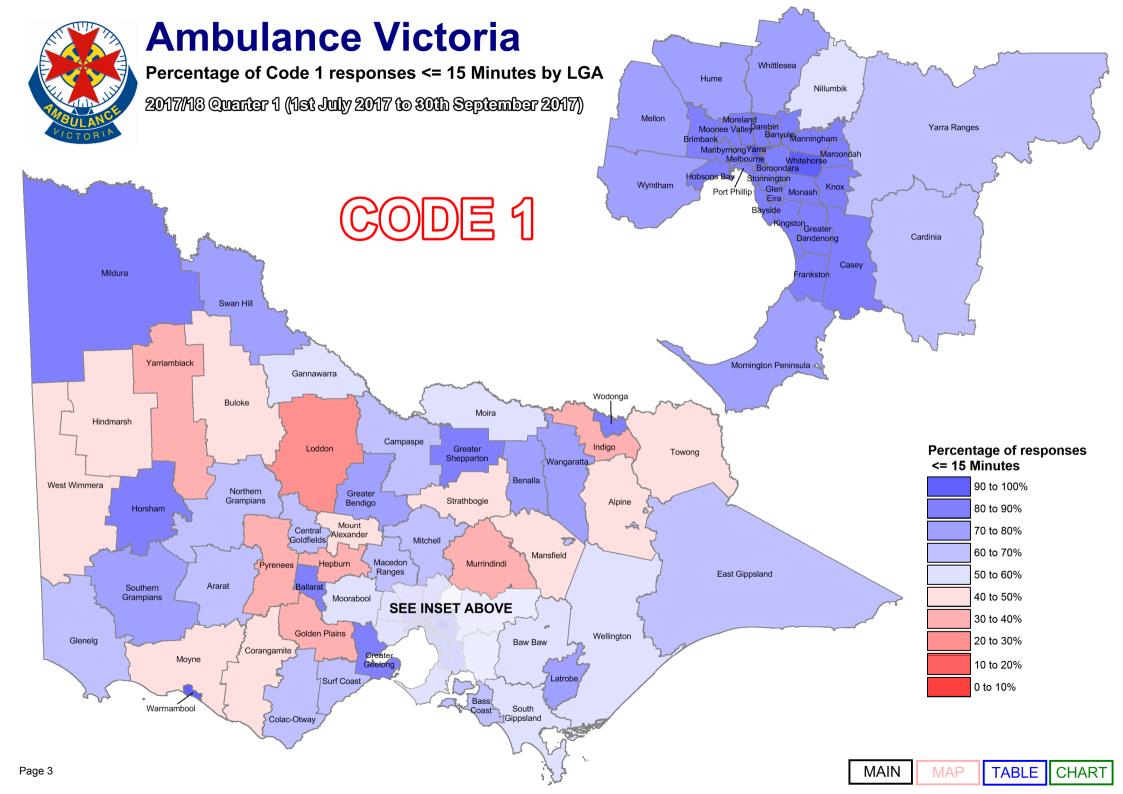

We designate those patients that require urgent paramedic and hospital care as "Code 1," and these patients receive a "lights and sirens" response. The tables below provide information about our Code 1 response time performance by both Local Government Area (LGA) and Urban Centres and Localities (UCL).

Local Government Area **Urban Centre Locality** TABLE MAP CHART  $\% \le 15$  Minutes % <= 15 Minutes TABLE CHART MAP CODE 1 Average MAP TABLE Average TABLE MAP TABLE CHART CODE 2 Average MAP MAP TABLE CHART Average