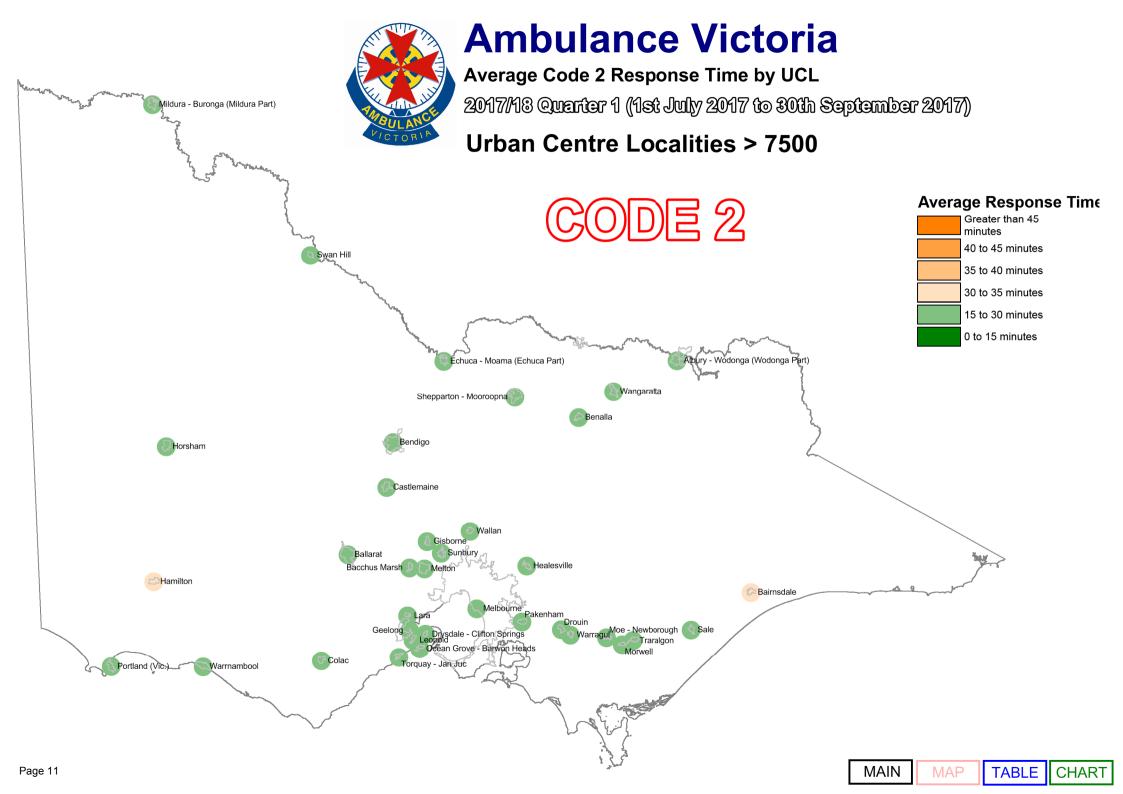

Code 2 incidents are acute, but not time critical and do not require a lights and sirens response. AV's average Code 2 response time performance has also been provided.

As part of our process of continual improvement, the response time performance shown below has been calculated using data sourced from the Computer Aided Dispatch (CAD) system used across Victoria. Definitions can be found in the Glossary at the end of this document.