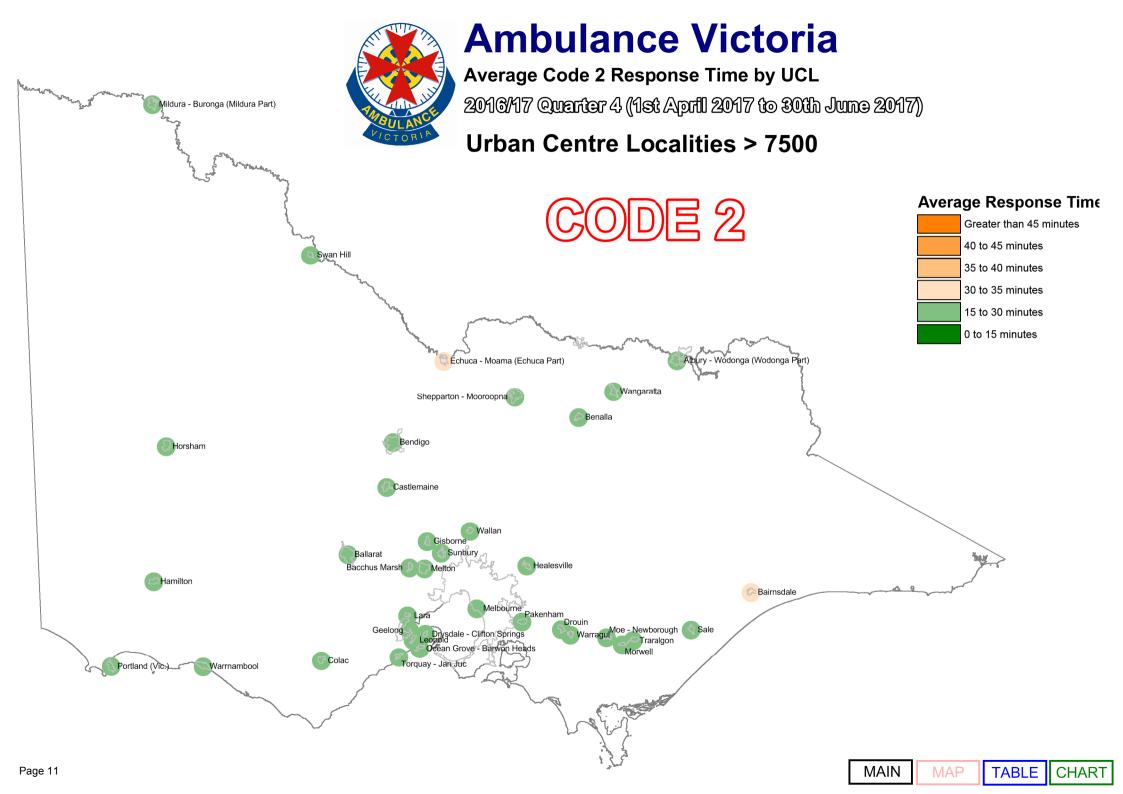

Code 2 incidents are acute, but not time critical and do not require a lights and sirens response. AV's average Code 2 response time performance has also been provided.

As part of our process of continual improvement, the response time performance shown below has been calculated using data sourced from the Computer Aided Dispatch (CAD) system used across Victoria. Definitions can be found in the Glossary at the end of this document.

#### Qtr 4 2016/17

| UCL Name | Э |
|----------|---|
|----------|---|

| UCL Name                         | % Responses<br><=15 Minutes | Average Response<br>Time Minutes | Total Number of<br>First Responses |
|----------------------------------|-----------------------------|----------------------------------|------------------------------------|
| Albury - Wodonga (Wodonga Part)  | 87.0%                       | 11:26                            | 532                                |
| Bacchus Marsh                    | 75.0%                       | 13:21                            | 200                                |
| Bairnsdale                       | 85.8%                       | 10:52                            | 288                                |
| Ballarat                         | 84.4%                       | 11:51                            | 1,523                              |
| Benalla                          | 75.5%                       | 13:13                            | 143                                |
| Bendigo                          | 79.3%                       | 12:33                            | 1,490                              |
| Castlemaine                      | 70.0%                       | 15:27                            | 130                                |
| Colac                            | 74.0%                       | 14:19                            | 127                                |
| Drouin                           | 40.0%                       | 18:41                            | 195                                |
| Drysdale - Clifton Springs       | 58.8%                       | 15:02                            | 148                                |
| Echuca - Moama (Echuca Part)     | 80.3%                       | 12:31                            | 233                                |
| Geelong                          | 78.7%                       | 12:23                            | 2,561                              |
| Gisborne                         | 64.6%                       | 14:11                            | 113                                |
| Hamilton                         | 90.1%                       | 10:46                            | 111                                |
| Healesville                      | 59.0%                       | 16:31                            | 178                                |
| Horsham                          | 89.5%                       | 10:19                            | 247                                |
| Lara                             | 70.3%                       | 13:26                            | 155                                |
| Leopold                          | 78.5%                       | 12:50                            | 130                                |
| Melbourne                        | 80.5%                       | 12:05                            | 53,742                             |
| Melton                           | 72.9%                       | 13:03                            | 1,023                              |
| Mildura - Buronga (Mildura Part) | 90.3%                       | 9:56                             | 673                                |
| Moe - Newborough                 | 66.6%                       | 14:20                            | 482                                |
| Morwell                          | 80.0%                       | 12:38                            | 450                                |
| Ocean Grove - Barwon Heads       | 65.6%                       | 14:10                            | 189                                |
| Pakenham                         | 74.2%                       | 12:50                            | 601                                |
| Portland (Vic.)                  | 87.1%                       | 10:42                            | 155                                |
| Sale                             | 82.1%                       | 10:55                            | 196                                |
| Shepparton - Mooroopna           | 88.9%                       | 10:41                            | 822                                |
| Sunbury                          | 76.9%                       | 13:07                            | 546                                |
| Swan Hill                        | 94.4%                       | 9:00                             | 160                                |
| Torquay - Jan Juc                | 66.4%                       | 13:54                            | 140                                |
| Traralgon                        | 60.8%                       | 15:47                            | 492                                |
| Wallan                           | 67.2%                       | 12:45                            | 122                                |
| Wangaratta                       | 88.4%                       | 10:52                            | 336                                |
| Warragul                         | 77.2%                       | 13:33                            | 215                                |
| Warrnambool                      | 92.5%                       | 9:39                             | 400                                |