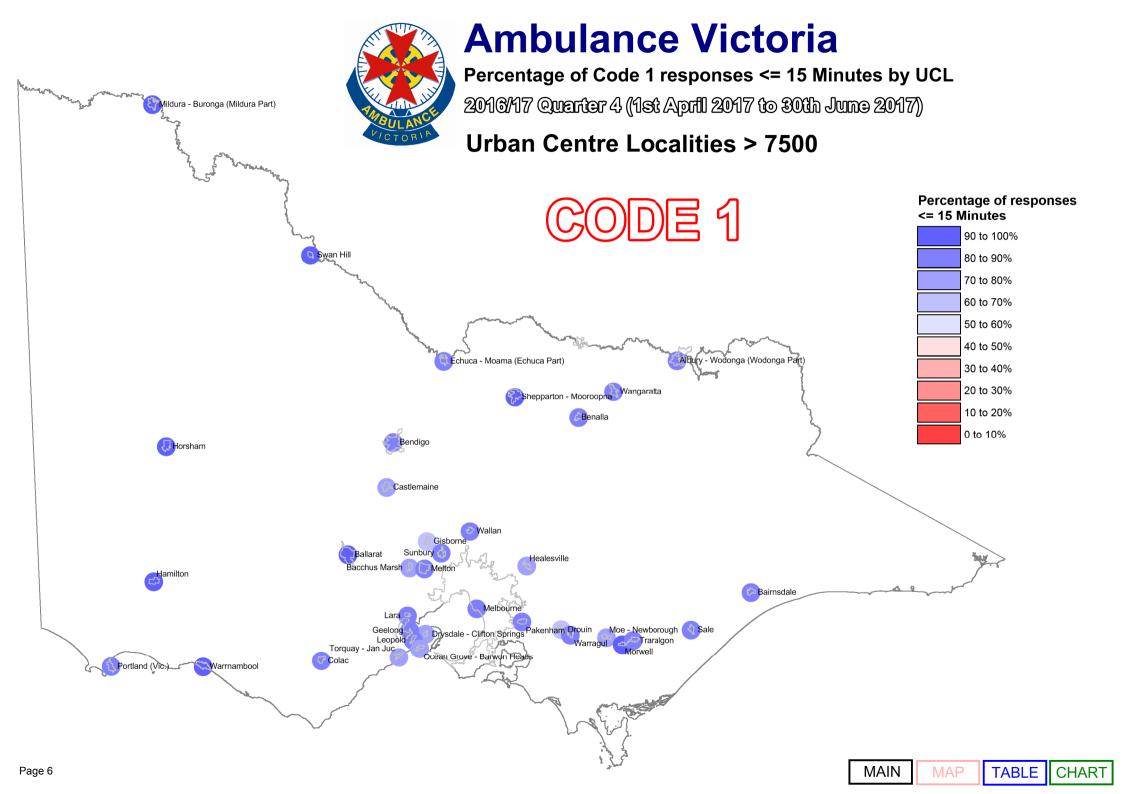

We designate those patients that require urgent paramedic and hospital care as "Code 1," and these patients receive a "lights and sirens" response. The tables below provide information about our Code 1 response time performance by both Local Government Area (LGA) and Urban Centres and Localities (UCL).

Report Navigation This table shows the response time measures published in this document. Clicking on the items Map, Table and Chart will take you to the appropriate page.

|        | Local Government Area            |             | Urban Cent              | re Locality                |
|--------|----------------------------------|-------------|-------------------------|----------------------------|
| CODE 1 | % <= 15 Minutes MAP  Average MAP | TABLE CHART | % <= 15 Minutes Average | MAP TABLE CHART  MAP TABLE |
| CODE 2 | Average MAP                      | TABLE CHART | Average                 | MAP TABLE CHART            |