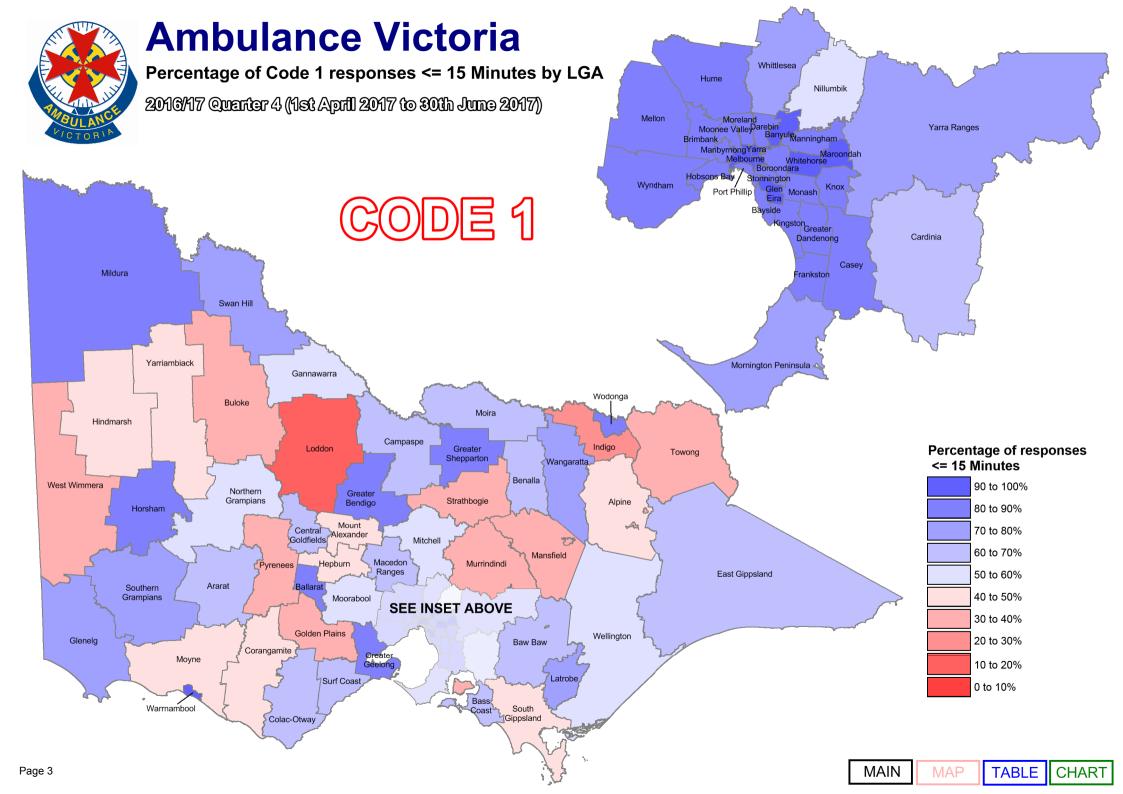

We designate those patients that require urgent paramedic and hospital care as "Code 1," and these patients receive a "lights and sirens" response. The tables below provide information about our Code 1 response time performance by both Local Government Area (LGA) and Urban Centres and Localities (UCL).

Report Navigation This table shows the response time measures published in this document. Clicking on the items Map, Table and Chart will take you to the appropriate page.

|        | Local Government Area            |             | Urban Cent              | re Locality                |
|--------|----------------------------------|-------------|-------------------------|----------------------------|
| CODE 1 | % <= 15 Minutes MAP  Average MAP | TABLE CHART | % <= 15 Minutes Average | MAP TABLE CHART  MAP TABLE |
| CODE 2 | Average MAP                      | TABLE CHART | Average                 | MAP TABLE CHART            |