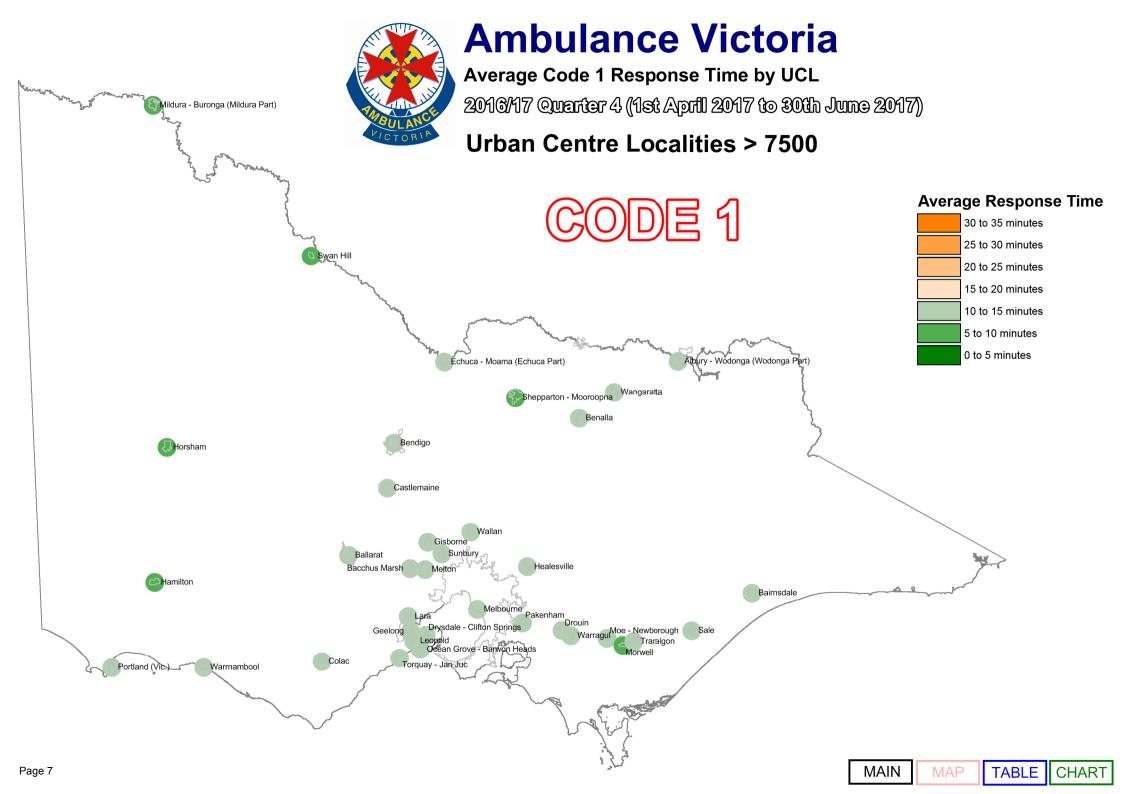

We designate those patients that require urgent paramedic and hospital care as "Code 1," and these patients receive a "lights and sirens" response. The tables below provide information about our Code 1 response time performance by both Local Government Area (LGA) and Urban Centres and Localities (UCL).

#### Qtr 4 2016/17

| UCL Name | Э |
|----------|---|
|----------|---|

| UCL Name                         | % Responses<br><=15 Minutes | Average Response<br>Time Minutes | Total Number of<br>First Responses |
|----------------------------------|-----------------------------|----------------------------------|------------------------------------|
| Albury - Wodonga (Wodonga Part)  | 87.0%                       | 11:26                            | 532                                |
| Bacchus Marsh                    | 75.0%                       | 13:21                            | 200                                |
| Bairnsdale                       | 85.8%                       | 10:52                            | 288                                |
| Ballarat                         | 84.4%                       | 11:51                            | 1,523                              |
| Benalla                          | 75.5%                       | 13:13                            | 143                                |
| Bendigo                          | 79.3%                       | 12:33                            | 1,490                              |
| Castlemaine                      | 70.0%                       | 15:27                            | 130                                |
| Colac                            | 74.0%                       | 14:19                            | 127                                |
| Drouin                           | 40.0%                       | 18:41                            | 195                                |
| Drysdale - Clifton Springs       | 58.8%                       | 15:02                            | 148                                |
| Echuca - Moama (Echuca Part)     | 80.3%                       | 12:31                            | 233                                |
| Geelong                          | 78.7%                       | 12:23                            | 2,561                              |
| Gisborne                         | 64.6%                       | 14:11                            | 113                                |
| Hamilton                         | 90.1%                       | 10:46                            | 111                                |
| Healesville                      | 59.0%                       | 16:31                            | 178                                |
| Horsham                          | 89.5%                       | 10:19                            | 247                                |
| Lara                             | 70.3%                       | 13:26                            | 155                                |
| Leopold                          | 78.5%                       | 12:50                            | 130                                |
| Melbourne                        | 80.5%                       | 12:05                            | 53,742                             |
| Melton                           | 72.9%                       | 13:03                            | 1,023                              |
| Mildura - Buronga (Mildura Part) | 90.3%                       | 9:56                             | 673                                |
| Moe - Newborough                 | 66.6%                       | 14:20                            | 482                                |
| Morwell                          | 80.0%                       | 12:38                            | 450                                |
| Ocean Grove - Barwon Heads       | 65.6%                       | 14:10                            | 189                                |
| Pakenham                         | 74.2%                       | 12:50                            | 601                                |
| Portland (Vic.)                  | 87.1%                       | 10:42                            | 155                                |
| Sale                             | 82.1%                       | 10:55                            | 196                                |
| Shepparton - Mooroopna           | 88.9%                       | 10:41                            | 822                                |
| Sunbury                          | 76.9%                       | 13:07                            | 546                                |
| Swan Hill                        | 94.4%                       | 9:00                             | 160                                |
| Torquay - Jan Juc                | 66.4%                       | 13:54                            | 140                                |
| Traralgon                        | 60.8%                       | 15:47                            | 492                                |
| Wallan                           | 67.2%                       | 12:45                            | 122                                |
| Wangaratta                       | 88.4%                       | 10:52                            | 336                                |
| Warragul                         | 77.2%                       | 13:33                            | 215                                |
| Warrnambool                      | 92.5%                       | 9:39                             | 400                                |