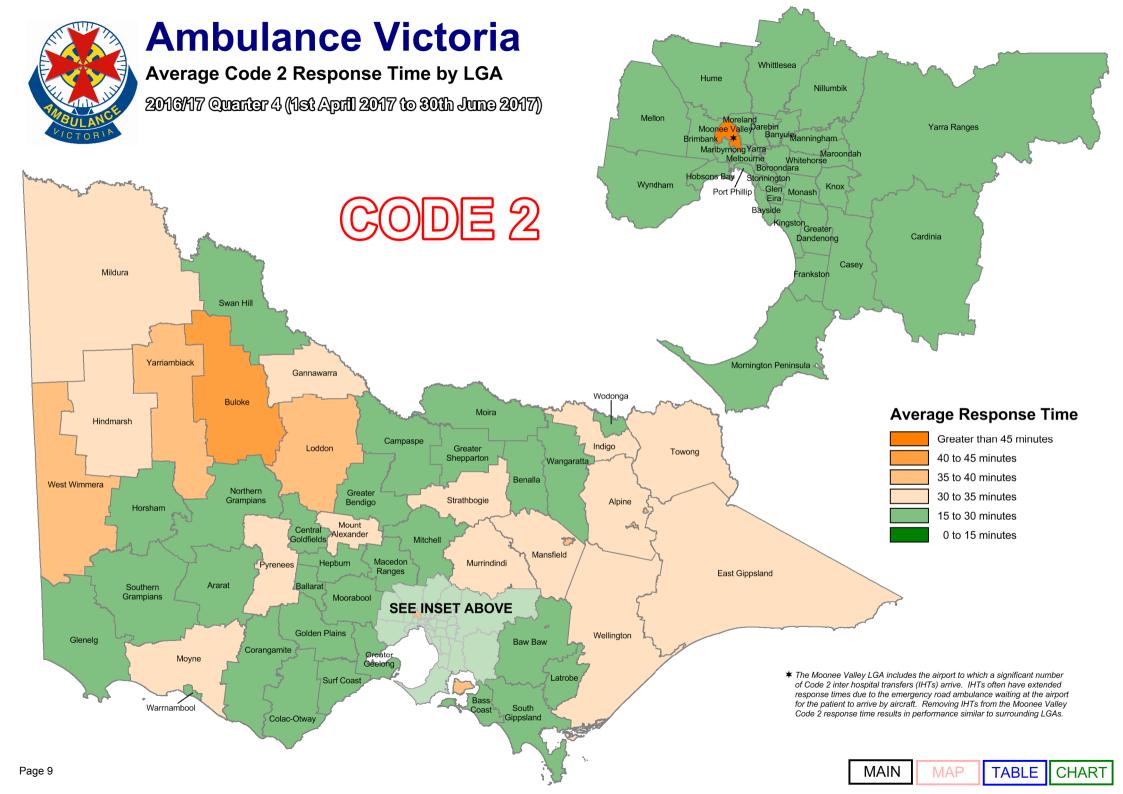

Code 2 incidents are acute, but not time critical and do not require a lights and sirens response. AV's average Code 2 response time performance has also been provided.

As part of our process of continual improvement, the response time performance shown below has been calculated using data sourced from the Computer Aided Dispatch (CAD) system used across Victoria. Definitions can be found in the Glossary at the end of this document.

**MAIN** 

MAP <= 15 Minute

Total UCLs > 7500

Code 2 First Response Performance by LGA

Total AV

|                                   |                                  | 4 201                              |
|-----------------------------------|----------------------------------|------------------------------------|
|                                   | Average Response<br>Time Minutes | ber of<br>onses                    |
| _GA Name                          | erage R                          | Total Number of<br>First Responses |
| Alpine                            | 32:58                            | 芦분<br>171                          |
| Ararat                            | 33:36                            | 118                                |
| Ballarat                          | 23:18                            | 863                                |
| lanyule                           | 28:06                            | 768                                |
| Bass Coast<br>Baw Baw             | 31:47                            | 360<br>339                         |
| заw ваw<br>Bayside                | 32:11<br>33:00                   | 626                                |
| Benalla                           | 25:59                            | 153                                |
| Boroondara                        | 29:25                            | 843                                |
| Brimbank                          | 30:50                            | 1,252                              |
| Buloke<br>Campaspe                | 41:04<br>26:53                   | 59<br>366                          |
| Cardinia                          | 25:22                            | 578                                |
| Casey                             | 24:29                            | 1,679                              |
| Central Goldfields                | 28:44                            | 157                                |
| Colac-Otway                       | 31:33<br>30:45                   | 174<br>135                         |
| Corangamite<br>Darebin            | 30:45                            | 1,111                              |
| East Gippsland                    | 30:40                            | 470                                |
| Frankston                         | 23:09                            | 1,350                              |
| Gannawarra                        | 35:03                            | 99                                 |
| Glen Eira<br>Glenelg              | 30:26<br>26:03                   | 789<br>166                         |
| Golden Plains                     | 32:24                            | 81                                 |
| Greater Bendigo                   | 28:31                            | 879                                |
| Greater Dandenong                 | 25:38                            | 1,338                              |
| Greater Geelong                   | 27:21                            | 1,913                              |
| Greater Shepparton<br>Hepburn     | 23:46<br>37:15                   | 651<br>149                         |
| Hindmarsh                         | 30:48                            | 92                                 |
| Hobsons Bay                       | 30:24                            | 655                                |
| Horsham                           | 25:43                            | 232                                |
| Hume<br>ndigo                     | 32:51<br>32:19                   | 1,352<br>87                        |
| Kingston                          | 27:06                            | 1,035                              |
| Knox                              | 23:37                            | 1,027                              |
| _atrobe                           | 32:20                            | 916                                |
| Loddon                            | 34:53                            | 58                                 |
| Macedon Ranges                    | 25:25                            | 374<br>602                         |
| Manningham<br>Mansfield           | 29:13<br>34:50                   | 84                                 |
| Maribyrnong                       | 26:29                            | 608                                |
| Maroondah                         | 25:46                            | 882                                |
| Melbourne                         | 27:20                            | 1,604                              |
| Melton<br>Mildura                 | 31:19<br>28:58                   | 817<br>586                         |
| Mitchell                          | 27:36                            | 373                                |
| Лоіга                             | 28:46                            | 344                                |
| Monash                            | 27:53                            | 1,125                              |
| Moonee Valley                     | 61:12                            | 1,149                              |
| Moorabool<br>Moreland             | 32:12<br>32:07                   | 263<br>1,214                       |
| Mornington Peninsula              | 23:34                            | 1,413                              |
| Mount Alexander                   | 33:19                            | 154                                |
| Moyne                             | 32:31                            | 108                                |
| Murrindindi<br>Nillumbik          | 27:54                            | 128                                |
| Northern Grampians                | 33:38<br>27:37                   | 256<br>152                         |
| Port Phillip                      | 29:01                            | 716                                |
| yrenees                           | 29:26                            | 56                                 |
| Queenscliffe                      | 29:10                            | 36                                 |
| South Gippsland                   | 32:53                            | 282                                |
| Southern Grampians<br>Stonnington | 27:35<br>31:20                   | 118<br>606                         |
| Strathbogie                       | 31:20                            | 120                                |
| Surf Coast                        | 27:59                            | 178                                |
| Swan Hill                         | 31:00                            | 204                                |
| owong                             | 31:20                            | 67                                 |
| Vangaratta<br>Varrnambool         | 30:12<br>21:47                   | 300<br>280                         |
| Warrnambool<br>Wellington         | 31:10                            | 332                                |
| West Wimmera                      | 30:31                            | 42                                 |
| Whitehorse                        | 25:02                            | 1,060                              |
| Whittlesea                        | 31:21                            | 1,087                              |
| Nodonga                           | 27:58                            | 352                                |
| Wyndham<br>Yarra                  | 28:43                            | 1,045<br>580                       |
| Yarra Ranges                      | 31:39                            | 904                                |
| /arriambiack                      | 34:56                            | 96                                 |
| Jnincorporated                    | 29:43                            | 16                                 |
| Interstate LGAs                   | 34:13                            | 120                                |
| Total AV                          | 29:18                            | 43,924                             |