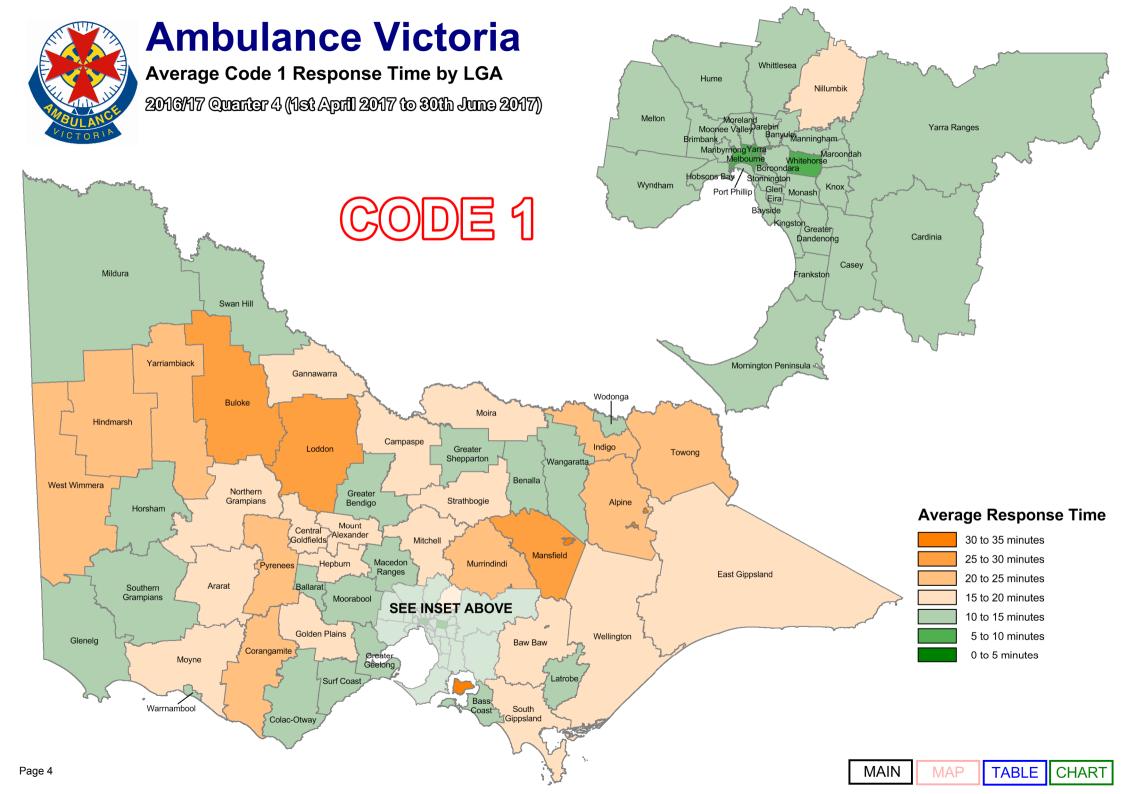

We designate those patients that require urgent paramedic and hospital care as "Code 1," and these patients receive a "lights and sirens" response. The tables below provide information about our Code 1 response time performance by both Local Government Area (LGA) and Urban Centres and Localities (UCL).

Report Navigation This table shows the response time measures published in this document. Clicking on the items Map, Table and Chart will take you to the appropriate page.

|        | Local Government Area            |             | Urban Cent              | re Locality                |
|--------|----------------------------------|-------------|-------------------------|----------------------------|
| CODE 1 | % <= 15 Minutes MAP  Average MAP | TABLE CHART | % <= 15 Minutes Average | MAP TABLE CHART  MAP TABLE |
| CODE 2 | Average MAP                      | TABLE CHART | Average                 | MAP TABLE CHART            |