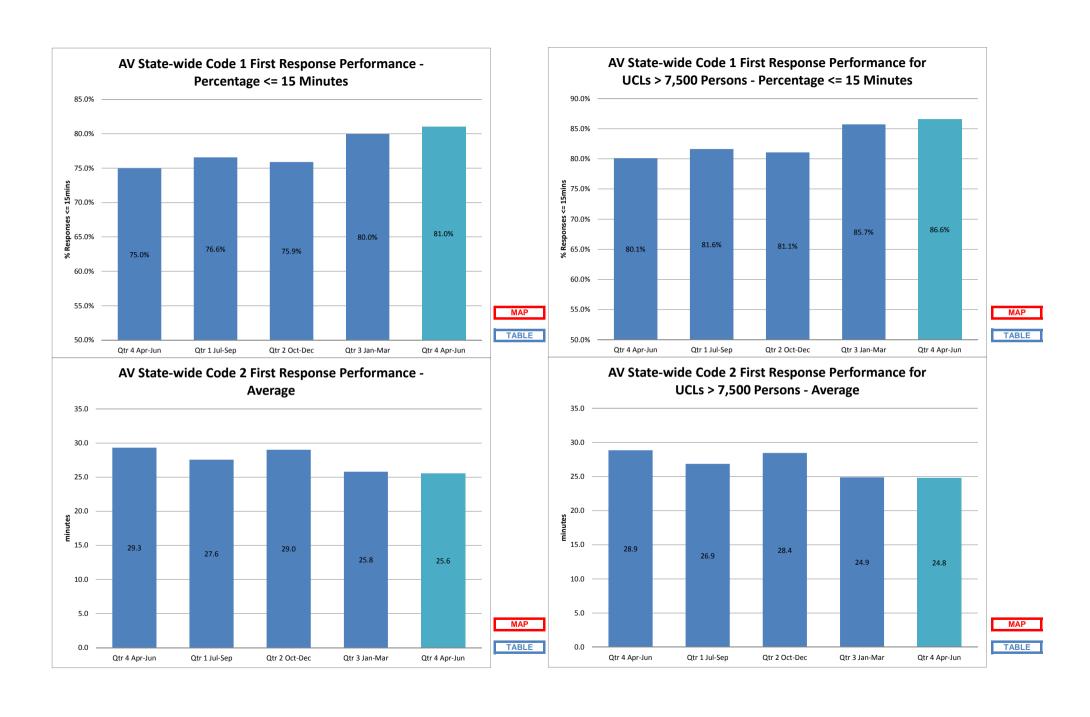

We designate those patients that require urgent paramedic and hospital care as "Code 1," and these patients receive a "lights and sirens" response. The tables below provide information about our Code 1 response time performance by both Local Government Area (LGA) and Urban Centres and Localities (UCL).

Code 2 incidents are acute, but not time critical and do not require a lights and sirens response. AV's average Code 2 response time performance has also been provided.

As part of our process of continual improvement, the response time performance shown below has been calculated using data sourced from the Computer Aided Dispatch (CAD) system used across Victoria. Definitions can be found in the Glossary at the end of this document.

Report Navigation This table shows the response time measures published in this document. Clicking on the items Map, Table and Chart will take you to the appropriate page.

|        | Local Government Area            |             | Urban Cent              | re Locality                |
|--------|----------------------------------|-------------|-------------------------|----------------------------|
| CODE 1 | % <= 15 Minutes MAP  Average MAP | TABLE CHART | % <= 15 Minutes Average | MAP TABLE CHART  MAP TABLE |
| CODE 2 | Average MAP                      | TABLE CHART | Average                 | MAP TABLE CHART            |