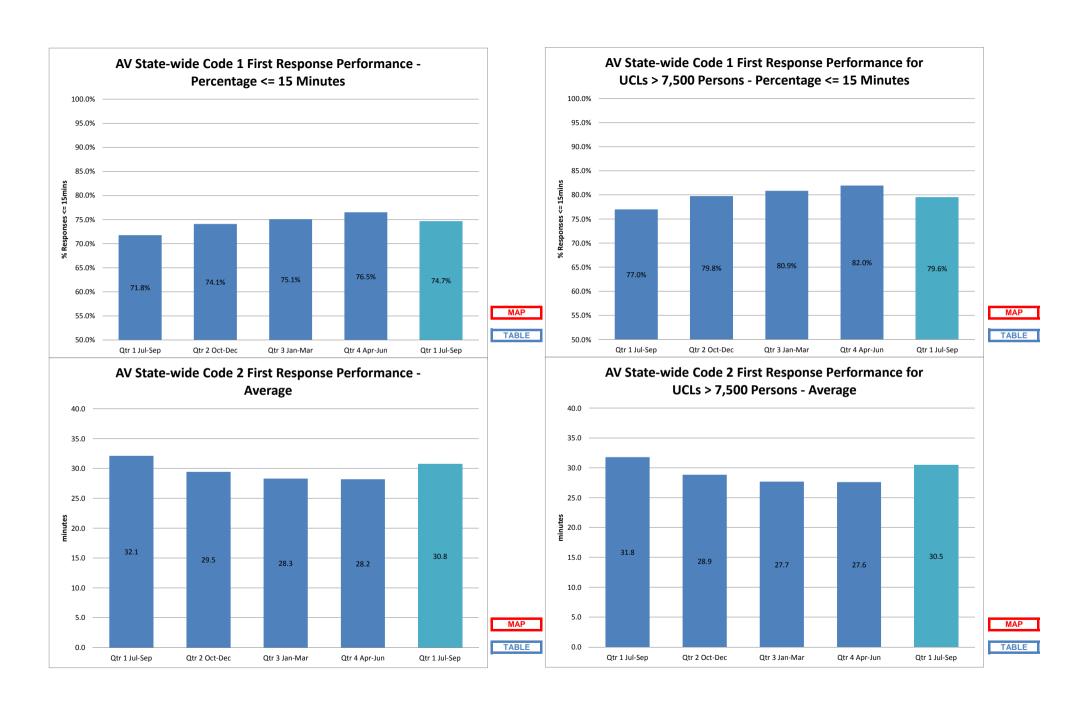

Report Navigation This table shows the response time measures published in this document. Clicking on the items Map, Table and Chart will take you to the appropriate page.

|        | Local Gove                 | ernment Area               | Urban Cent              | re Locality                |
|--------|----------------------------|----------------------------|-------------------------|----------------------------|
| CODE 1 | % <= 15 Minutes<br>Average | MAP TABLE CHART  MAP TABLE | % <= 15 Minutes Average | MAP TABLE CHART  MAP TABLE |
| CODE 2 | Average                    | MAP TABLE CHART            | Average                 | MAP TABLE CHART            |

|                         | Qtr                       | 1 201                            | 4/15                               | Qtr 2 2                      |                                  | Qtr 2 2014/15                      |                              | Qtr 3 2014/15                    |                                    |                               | Qtr 4 2014/15                    |                                    |                           | Qtr 1 2015/                      |  |  |
|-------------------------|---------------------------|----------------------------------|------------------------------------|------------------------------|----------------------------------|------------------------------------|------------------------------|----------------------------------|------------------------------------|-------------------------------|----------------------------------|------------------------------------|---------------------------|----------------------------------|--|--|
|                         | Responses<br>= 15 Minutes | Average Response<br>Time Minutes | Total Number of<br>First Responses | % Responses<br><= 15 Minutes | Average Response<br>Time Minutes | Total Number of<br>First Responses | % Responses<br><= 15 Minutes | Average Response<br>Time Minutes | Total Number of<br>First Responses | % Responses<br>< = 15 Minutes | Average Response<br>Time Minutes | Total Number of<br>First Responses | Responses<br>= 15 Minutes | Average Response<br>Time Minutes |  |  |
| LGA Name                | % Res<br>< = 15           | Averaç<br>Time N                 | Total N<br>First R                 | % Res<br><= 15               | Avera                            | Total I                            | % Res<br><= 15               | Averae<br>Time I                 | Total I                            | % Res                         | Averag<br>Time N                 | Total N<br>First R                 | % Res<br><= 15            | Averag<br>Time N                 |  |  |
| Alpine                  | 38.8%                     | 20:56                            | 139                                | 34.7%                        | 22:47                            | 176                                | 38.8%                        | 23:56                            | 147                                | 38.8%                         | 20:08                            | 160                                | 41.9%                     | 21:16                            |  |  |
| Ararat                  | 65.2%                     | 16:20                            | 141                                | 55.3%                        | 18:02                            | 197                                | 58.4%                        | 17:50                            | 137                                | 62.2%                         | 16:04                            | 185                                | 63.9%                     | 15:32                            |  |  |
| Ballarat                | 77.9%                     | 12:53                            | 1,538                              | 77.4%                        | 12:34                            | 1,442                              | 82.8%                        | 11:51                            | 1,424                              | 83.5%                         | 11:38                            | 1,485                              | 84.3%                     | 11:41                            |  |  |
| Banyule                 | 79.9%                     | 12:11                            | 1,545                              | 82.2%                        | 11:52                            | 1,531                              | 85.6%                        | 11:15                            | 1,409                              | 84.8%                         | 11:11                            | 1,465                              | 82.1%                     | 11:57                            |  |  |
| Bass Coast              | 58.1%                     | 16:12                            | 601                                | 58.7%                        | 15:40                            | 729                                | 60.7%                        | 15:26                            | 687                                | 64.3%                         | 15:02                            | 675                                | 65.9%                     | 14:16                            |  |  |
| Baw Baw                 | 46.0%                     | 19:28                            | 693                                | 46.0%                        | 19:27                            | 632                                | 42.9%                        | 20:11                            | 643                                | 51.0%                         | 18:23                            | 673                                | 45.0%                     | 18:53                            |  |  |
| Bayside                 | 81.5%                     | 13:06                            | 1,111                              | 80.6%                        | 12:37                            | 1,023                              | 81.0%                        | 12:35                            | 1,034                              | 84.0%                         | 12:19                            | 1,012                              | 82.4%                     | 12:09                            |  |  |
| Benalla                 | 61.0%                     | 16:21                            | 205                                | 61.3%                        | 16:54                            | 199                                | 56.0%                        | 17:24                            | 207                                | 63.7%                         | 16:15                            | 215                                | 65.4%                     | 14:36                            |  |  |
| Boroondara Brimbank     | 83.9%<br>71.2%            | 11:55<br>13:37                   | 1,587<br>2,908                     | 85.1%<br>78.2%               | 11:57<br>12:39                   | 1,543<br>2,729                     | 86.2%<br>79.6%               | 11:21<br>12:21                   | 1,533<br>2,523                     | 88.9%<br>78.2%                | 11:14<br>12:28                   | 1,485<br>2,563                     | 83.6%<br>75.8%            | 11:50<br>13:03                   |  |  |
| Buloke                  | 30.4%                     | 25:31                            | 92                                 | 31.8%                        | 22:43                            | 88                                 | 22.2%                        | 30:14                            | 2,523                              | 30.9%                         | 24:27                            | 2,563                              | 30.3%                     | 25:17                            |  |  |
| Campaspe                | 56.1%                     | 16:05                            | 578                                | 59.3%                        | 15:58                            | 614                                | 58.4%                        | 16:24                            | 567                                | 62.6%                         | 15:40                            | 586                                | 61.2%                     | 15:52                            |  |  |
| Cardinia                | 63.4%                     | 14:47                            | 1,068                              | 62.8%                        | 14:35                            | 1,038                              | 62.0%                        | 14:49                            | 1,075                              | 63.9%                         | 14:37                            | 1,177                              | 63.0%                     | 14:48                            |  |  |
| Casey                   | 77.1%                     | 12:42                            | 3,348                              | 79.7%                        | 12:12                            | 3,199                              | 80.4%                        | 12:02                            | 3,131                              | 82.2%                         | 11:42                            | 3,211                              | 79.0%                     | 12:15                            |  |  |
| Central Goldfields      | 58.2%                     | 15:42                            | 237                                | 59.4%                        | 17:12                            | 229                                | 56.5%                        | 17:35                            | 253                                | 58.2%                         | 15:52                            | 225                                | 59.4%                     | 15:41                            |  |  |
| Colac-Otway             | 57.0%                     | 18:16                            | 207                                | 60.7%                        | 16:57                            | 229                                | 53.4%                        | 18:41                            | 219                                | 60.6%                         | 17:18                            | 249                                | 59.0%                     | 16:14                            |  |  |
| Corangamite             | 44.4%                     | 19:36                            | 160                                | 39.0%                        | 20:10                            | 172                                | 41.0%                        | 20:08                            | 173                                | 35.3%                         | 21:10                            | 190                                | 40.8%                     | 20:22                            |  |  |
| Darebin                 | 82.5%                     | 11:59                            | 2,391                              | 85.6%                        | 11:26                            | 2,241                              | 87.5%                        | 10:57                            | 2,111                              | 88.4%                         | 10:57                            | 2,187                              | 83.8%                     | 12:02                            |  |  |
| East Gippsland          | 52.0%                     | 18:12                            | 816                                | 49.8%                        | 18:33                            | 809                                | 52.6%                        | 18:48                            | 846                                | 56.3%                         | 17:34                            | 854                                | 54.7%                     | 18:10                            |  |  |
| Frankston               | 81.9%                     | 11:44                            | 2,384                              | 84.7%                        | 11:21                            | 2,427                              | 84.7%                        | 11:20                            | 2,267                              | 86.8%                         | 11:09                            | 2,267                              | 82.5%                     | 11:32                            |  |  |
| Gannawarra              | 47.5%                     | 19:40                            | 120                                | 51.9%                        | 18:46                            | 106                                | 53.2%                        | 18:07                            | 111                                | 49.5%                         | 17:52                            | 105                                | 63.9%                     | 16:28                            |  |  |
| Glen Eira               | 83.0%                     | 12:05                            | 1,777                              | 84.1%                        | 11:51                            | 1,746                              | 84.0%                        | 11:22                            | 1,641                              | 85.3%                         | 11:26                            | 1,681                              | 85.1%                     | 11:39                            |  |  |
| Glenelg                 | 66.3%                     | 15:03                            | 252                                | 66.8%                        | 14:43                            | 274                                | 66.5%                        | 14:53                            | 242                                | 69.0%                         | 15:13                            | 232                                | 75.2%                     | 13:28                            |  |  |
| Golden Plains           | 10.7%                     | 24:18                            | 150                                | 22.9%                        | 22:32                            | 153                                | 27.5%                        | 21:19                            | 153                                | 23.9%                         | 20:01                            | 176                                | 23.7%                     | 21:18                            |  |  |
| Greater Bendigo         | 65.2%                     | 14:49                            | 1,662                              | 66.4%                        | 14:38                            | 1,639                              | 69.5%                        | 14:04                            | 1,553                              | 71.7%                         | 13:27                            | 1,670                              | 72.1%                     | 13:44                            |  |  |
| Greater Dandenong       | 84.7%                     | 11:21                            | 2,497                              | 85.5%                        | 11:22                            | 2,456                              | 86.0%                        | 10:58                            | 2,390                              | 84.4%                         | 11:21                            | 2,448                              | 83.8%                     | 11:20                            |  |  |
| Greater Shappartan      | 71.0%                     | 13:50                            | 3,670                              | 71.5%                        | 13:29                            | 3,515                              | 71.3%                        | 13:35                            | 3,437                              | 75.6%                         | 12:50                            | 3,478                              | 74.7%                     | 13:11                            |  |  |
| Greater Shepparton      | 71.0%<br>8.7%             | 13:49                            | 1,196                              | 69.8%                        | 14:02                            | 1,076                              | 71.4%                        | 13:38                            | 1,033                              | 80.3%                         | 12:06                            | 1,008                              | 77.6%                     | 12:27                            |  |  |
| Hepburn<br>Hindmarsh    | 55.9%                     | 27:12<br>21:43                   | 161                                | 16.0%<br>50.8%               | 23:31<br>19:30                   | 188<br>120                         | 21.5%<br>54.1%               | 24:12<br>18:22                   | 177<br>74                          | 34.7%<br>63.4%                | 21:20<br>15:59                   | 170<br>82                          | 28.1%<br>49.1%            | 21:36<br>21:32                   |  |  |
| Hobsons Bay             | 79.0%                     | 12:29                            | 1,214                              | 83.5%                        | 11:32                            | 1,161                              | 85.0%                        | 11:17                            | 1,146                              | 85.6%                         | 11:12                            | 1,151                              | 82.0%                     | 12:12                            |  |  |
| Horsham                 | 78.9%                     | 12:27                            | 337                                | 84.1%                        | 11:11                            | 383                                | 85.1%                        | 10:42                            | 323                                | 78.8%                         | 11:56                            | 292                                | 80.7%                     | 11:39                            |  |  |
| Hume                    | 60.5%                     | 15:38                            | 3,196                              | 67.4%                        | 14:15                            | 3,179                              | 69.0%                        | 13:59                            | 2,887                              | 69.5%                         | 13:47                            | 2,944                              | 65.2%                     | 14:47                            |  |  |
| Indigo                  | 25.2%                     | 22:26                            | 135                                | 26.1%                        | 23:11                            | 165                                | 33.8%                        | 21:01                            | 145                                | 34.5%                         | 21:38                            | 168                                | 32.6%                     | 20:32                            |  |  |
| Kingston                | 82.8%                     | 12:05                            | 2,061                              | 85.2%                        | 11:30                            | 2,049                              | 84.3%                        | 11:23                            | 1,895                              | 85.0%                         | 11:29                            | 2,029                              | 83.2%                     | 11:48                            |  |  |
| Knox                    | 82.6%                     | 11:50                            | 1,929                              | 83.4%                        | 11:37                            | 1,715                              | 84.4%                        | 11:22                            | 1,672                              | 84.9%                         | 11:38                            | 1,751                              | 83.7%                     | 11:38                            |  |  |
| Latrobe                 | 57.8%                     | 15:54                            | 1,728                              | 60.5%                        | 15:35                            | 1,628                              | 61.7%                        | 15:19                            | 1,625                              | 64.3%                         | 14:35                            | 1,673                              | 62.8%                     | 14:53                            |  |  |
| Loddon                  | 27.7%                     | 23:34                            | 141                                | 31.0%                        | 24:02                            | 129                                | 27.6%                        | 22:56                            | 123                                | 24.4%                         | 24:21                            | 127                                | 31.0%                     | 23:39                            |  |  |
| Macedon Ranges          | 51.3%                     | 15:58                            | 524                                | 57.3%                        | 15:41                            | 527                                | 56.4%                        | 15:56                            | 505                                | 56.1%                         | 15:40                            | 533                                | 57.5%                     | 15:21                            |  |  |
| Manningham              | 76.6%                     | 13:10                            | 1,272                              | 77.0%                        | 12:44                            | 1,199                              | 77.3%                        | 12:55                            | 1,152                              | 78.1%                         | 12:32                            | 1,256                              | 74.9%                     | 13:22                            |  |  |
| Mansfield               | 33.7%                     | 23:58                            | 104                                | 46.4%                        | 20:34                            | 125                                | 23.2%                        | 25:41                            | 99                                 | 36.1%                         | 24:38                            | 97                                 | 49.5%                     | 21:32                            |  |  |
| Maribyrnong             | 83.0%                     | 11:28                            | 1,145                              | 87.5%                        | 10:29                            | 1,210                              | 90.4%                        | 9:58                             | 1,096                              | 90.5%                         | 9:44                             | 1,094                              | 88.5%                     | 10:32                            |  |  |
| Maroondah               | 82.7%                     | 11:42                            | 1,557                              | 83.5%                        | 11:19                            | 1,488                              | 87.1%                        | 11:15                            | 1,416                              | 87.1%                         | 10:50                            | 1,548                              | 85.3%                     | 11:08                            |  |  |
| Melbourne               | 85.3%                     | 10:57                            | 2,546                              | 89.1%                        | 10:00                            | 2,829                              | 89.4%                        | 9:56                             | 2,749                              | 89.1%                         | 9:58                             | 2,594                              | 87.9%                     | 10:00<br>14:27                   |  |  |
| Melton<br>Mildura       | 60.6%<br>84.1%            | 15:03<br>11:47                   | 1,697<br>937                       | 68.2%                        | 13:42                            | 1,741                              | 69.5%<br>82.2%               | 13:16<br>11:14                   | 1,643<br>901                       | 69.6%<br>82.2%                | 13:28<br>11:33                   | 1,667<br>980                       | 64.7%<br>82.6%            | 11:17                            |  |  |
| Mitchell                | 40.2%                     | 18:51                            | 564                                | 78.1%<br>38.7%               | 12:09<br>18:14                   | 956<br>561                         | 43.4%                        | 18:10                            | 557                                | 46.0%                         | 16:55                            | 522                                | 55.2%                     | 16:37                            |  |  |
| Moira                   | 58.2%                     | 16:30                            | 486                                | 57.8%                        | 16:12                            | 488                                | 55.6%                        | 17:27                            | 527                                | 56.3%                         | 16:21                            | 455                                | 60.2%                     | 16:15                            |  |  |
| Monash                  | 82.1%                     | 12:07                            | 2,281                              | 82.7%                        | 11:48                            | 2,172                              | 84.2%                        | 11:46                            | 1,904                              | 84.2%                         | 11:27                            | 2,002                              | 84.4%                     | 11:43                            |  |  |
| Moonee Valley           | 78.3%                     | 12:56                            | 1,661                              | 85.1%                        | 11:53                            | 1,545                              | 85.0%                        | 11:39                            | 1,394                              | 85.8%                         | 11:50                            | 1,577                              | 81.4%                     | 12:32                            |  |  |
| Moorabool               | 44.8%                     | 19:17                            | 431                                | 53.4%                        | 17:09                            | 358                                | 52.8%                        | 17:39                            | 345                                | 58.4%                         | 16:06                            | 377                                | 49.1%                     | 17:30                            |  |  |
| Moreland                | 78.9%                     | 12:48                            | 2,587                              | 82.5%                        | 12:14                            | 2,543                              | 83.1%                        | 11:58                            | 2,391                              | 84.8%                         | 11:35                            | 2,335                              | 82.3%                     | 12:02                            |  |  |
| Mornington Peninsula    | 67.1%                     | 14:06                            | 2,303                              | 66.1%                        | 14:11                            | 2,469                              | 69.0%                        | 13:36                            | 2,384                              | 72.6%                         | 12:55                            | 2,224                              | 68.8%                     | 13:25                            |  |  |
| Mount Alexander         | 47.8%                     | 19:11                            | 270                                | 48.5%                        | 18:39                            | 237                                | 51.9%                        | 18:18                            | 239                                | 45.9%                         | 18:37                            | 205                                | 43.6%                     | 19:04                            |  |  |
| Moyne                   | 33.9%                     | 20:03                            | 180                                | 33.9%                        | 19:44                            | 183                                | 38.7%                        | 20:21                            | 168                                | 34.0%                         | 19:25                            | 162                                | 35.7%                     | 19:17                            |  |  |
| Murrindindi             | 34.4%                     | 21:56                            | 218                                | 30.1%                        | 22:35                            | 246                                | 36.7%                        | 20:53                            | 221                                | 28.4%                         | 23:26                            | 208                                | 33.5%                     | 22:58                            |  |  |
| Nillumbik               | 44.7%                     | 17:42                            | 544                                | 55.3%                        | 15:55                            | 533                                | 58.6%                        | 15:38                            | 457                                | 51.5%                         | 16:21                            | 532                                | 49.5%                     | 16:57                            |  |  |
| Northern Grampians      | 57.6%                     | 16:44                            | 151                                | 49.7%                        | 19:18                            | 157                                | 59.6%                        | 15:40                            | 141                                | 62.6%                         | 15:30                            | 190                                | 59.9%                     | 15:53                            |  |  |
| Port Phillip            | 85.4%                     | 11:13                            | 1,367                              | 86.5%                        | 10:54                            | 1,575                              | 86.0%                        | 11:00                            | 1,527                              | 88.6%                         | 10:33                            | 1,441                              | 87.6%                     | 10:46                            |  |  |
| Pyrenees                | 26.4%                     | 22:31                            | 110                                | 40.8%                        | 21:23                            | 98                                 | 41.7%                        | 19:03                            | 127                                | 34.0%                         | 20:11                            | 94                                 | 35.8%                     | 21:29                            |  |  |
| Queenscliffe            | 37.8%                     | 19:19                            | 45                                 | 40.4%                        | 16:38                            | 52                                 | 24.2%                        | 21:26                            | 66                                 | 40.0%                         | 17:27                            | 45                                 | 28.3%                     | 18:49                            |  |  |
| South Gippsland         | 41.7%                     | 19:27                            | 420                                | 40.1%                        | 20:44                            | 394                                | 43.5%                        | 19:46                            | 405                                | 37.7%                         | 20:33                            | 395                                | 43.8%                     | 18:59                            |  |  |
| Southern Grampians      | 71.9%                     | 13:29                            | 1 096                              | 69.5%                        | 14:28                            | 164                                | 65.4%                        | 14:58                            | 179                                | 65.3%                         | 15:26                            | 196                                | 68.5%                     | 14:41                            |  |  |
| Strathhogic             | 83.3%                     | 11:37                            | 1,086                              | 86.2%                        | 11:09                            | 1,187                              | 86.7%                        | 11:07                            | 1,115                              | 86.8%                         | 11:21                            | 1,155                              | 85.0%                     | 11:26                            |  |  |
| Strathbogie             | 26.6%                     | 23:37                            | 177                                | 35.0%                        | 21:26                            | 177                                | 39.5%                        | 20:43                            | 157                                | 39.4%                         | 19:27                            | 160                                | 39.1%<br>46.2%            | 21:10<br>17:54                   |  |  |
| Surf Coast<br>Swan Hill | 41.9%<br>73.6%            | 19:39<br>13:27                   | 291                                | 45.8%                        | 18:06                            | 360                                | 46.2%                        | 18:26<br>14:05                   | 372<br>288                         | 48.1%                         | 17:41<br>13:25                   | 337                                | 46.2%<br>74.2%            | 17:54                            |  |  |
| Swan Hill Towong        | 33.3%                     | 25:01                            | 78                                 | 70.3%<br>34.6%               | 13:25<br>22:42                   | 317<br>78                          | 69.1%                        | 25:12                            | 78                                 | 74.3%<br>39.5%                | 21:33                            | 335<br>86                          | 74.2%<br>34.7%            | 12:51<br>25:32                   |  |  |
| Wangaratta              | 67.3%                     | 15:21                            | 162                                | 65.9%                        | 15:27                            | 422                                | 72.5%                        | 13:33                            | 363                                | 76.6%                         | 12:47                            | 393                                | 74.4%                     | 12:59                            |  |  |
| Warrnambool             | 84.6%                     | 11:05                            | 469                                | 85.1%                        | 11:11                            | 463                                | 89.9%                        | 10:00                            | 424                                | 89.6%                         | 10:23                            | 422                                | 89.9%                     | 10:23                            |  |  |
| Wellington              | 52.7%                     | 17:59                            | 653                                | 53.4%                        | 18:16                            | 641                                | 49.0%                        | 18:28                            | 598                                | 55.4%                         | 17:48                            | 570                                | 52.4%                     | 17:06                            |  |  |
| West Wimmera            | 47.2%                     | 20:12                            | 53                                 | 40.4%                        | 22:11                            | 57                                 | 29.8%                        | 22:56                            | 47                                 | 27.0%                         | 22:58                            | 370                                | 40.4%                     | 22:37                            |  |  |
| Whitehorse              | 87.3%                     | 10:50                            | 1,967                              | 88.3%                        | 10:40                            | 1,848                              | 88.9%                        | 10:31                            | 1,729                              | 89.5%                         | 10:22                            | 1,758                              | 88.1%                     | 10:39                            |  |  |
| Whittlesea              | 62.8%                     | 15:29                            | 2,439                              | 71.5%                        | 13:44                            | 2,460                              | 69.2%                        | 13:53                            | 2,126                              | 72.7%                         | 13:25                            | 2,323                              | 65.7%                     | 14:40                            |  |  |
| Wodonga                 | 75.1%                     | 13:43                            | 574                                | 71.7%                        | 14:17                            | 575                                | 73.8%                        | 13:26                            | 507                                | 80.2%                         | 12:26                            | 489                                | 86.7%                     | 11:02                            |  |  |
| Wyndham                 | 66.4%                     | 14:58                            | 1,985                              | 71.0%                        | 13:30                            | 2,004                              | 74.0%                        | 13:05                            | 1,848                              | 75.4%                         | 12:57                            | 1,838                              | 69.0%                     | 13:50                            |  |  |
| Yarra                   | 85.7%                     | 11:09                            | 1,256                              | 89.6%                        | 10:09                            | 1,245                              | 89.5%                        | 10:13                            | 1,252                              | 89.9%                         | 10:05                            | 1,285                              | 88.1%                     | 10:32                            |  |  |
| Yarra Ranges            | 58.8%                     | 15:38                            | 1,913                              | 62.6%                        | 15:24                            | 1,997                              | 62.4%                        | 15:02                            | 1,851                              | 62.5%                         | 14:56                            | 1,942                              | 62.5%                     | 15:12                            |  |  |
| Yarriambiack            | 28.2%                     | 23:25                            | 110                                | 24.5%                        | 26:40                            | 106                                | 33.3%                        | 23:01                            | 81                                 | 34.3%                         | 23:40                            | 99                                 | 27.1%                     | 24:47                            |  |  |
| Unincorporated          | 61.1%                     | 20:07                            | 95                                 | .0%                          | 61:15                            | 7                                  | 20.0%                        | 44:19                            | 15                                 | 66.7%                         | 22:23                            | 13                                 | 72.4%                     | 12:24                            |  |  |
| Interstate LGAs         | 41.2%                     | 20:30                            | 278                                | 45.4%                        | 19:54                            | 313                                | 52.9%                        | 18:26                            | 296                                | 52.1%                         | 18:06                            | 268                                | 52.5%                     | 18:16                            |  |  |
| Total AV                | 71.8%                     | 13:48                            | 81,899                             | 74.1%                        | 13:18                            | 81,040                             | 75.1%                        | 13:06                            | 76,843                             | 76.5%                         | 12:49                            | 78,388                             | 74.7%                     | 13:10                            |  |  |