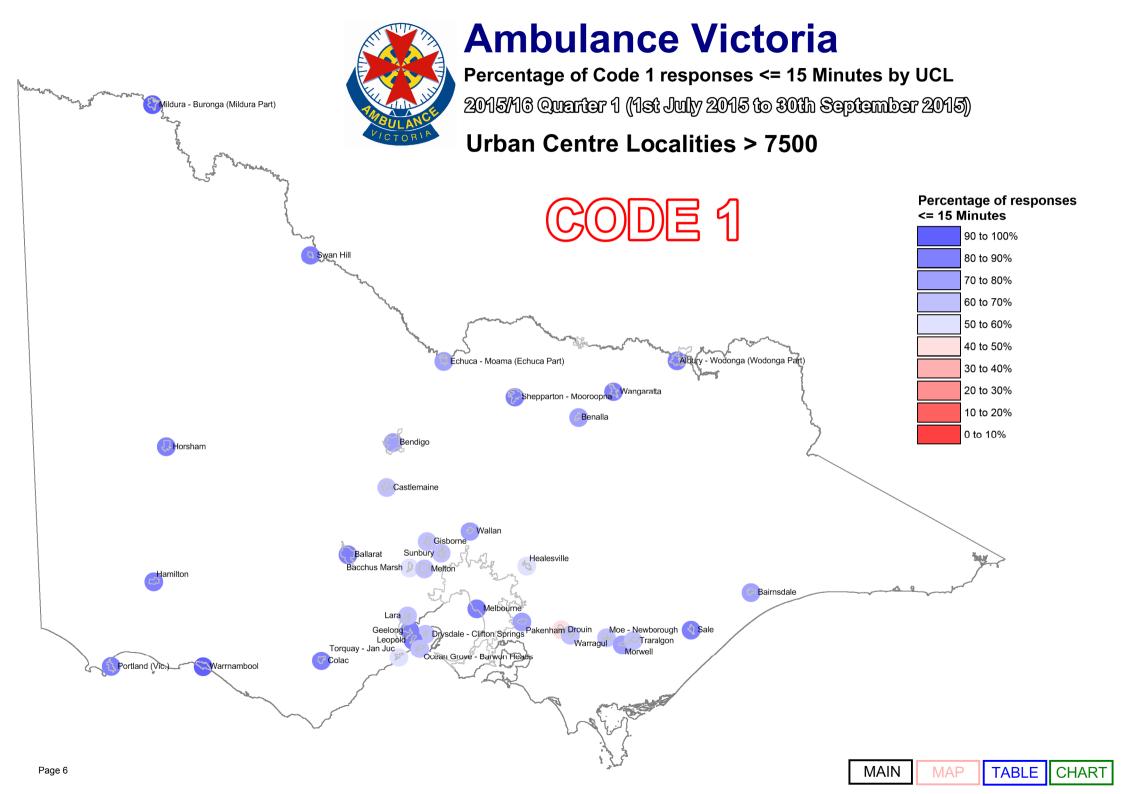

We designate those patients that require time critical or high priority response as "Code 1," and these patients receive a "lights and sirens" response. The tables below provide information about our Code 1 response time performance by both Local Government Area (LGA) and Urban Centres and Localities (UCL).

Report Navigation This table shows the response time measures published in this document. Clicking on the items Map, Table and Chart will take you to the appropriate page.

|        | Local Gove                 | ernment Area               | Urban Cent              | re Locality                |
|--------|----------------------------|----------------------------|-------------------------|----------------------------|
| CODE 1 | % <= 15 Minutes<br>Average | MAP TABLE CHART  MAP TABLE | % <= 15 Minutes Average | MAP TABLE CHART  MAP TABLE |
| CODE 2 | Average                    | MAP TABLE CHART            | Average                 | MAP TABLE CHART            |

% Responses < = 15 Minutes **UCL Name** Total First F Albury - Wodonga (Wodonga Part) 77.5% 13:25 543 Bacchus Marsh 58.0% 16:34 224 Bairnsdale 71.7% 14:13 322 **Ballarat** 79.9% 12:31 1,454 159 Benalla 69.2% 14:51 Bendigo 1,434 71.1% 13:55 Castlemaine 67.7% 15:23 161 Colac 75.8% 14:12 128 48.2% 170 Drouin 19:24 Drysdale - Clifton Springs 57.3% 15:52 150 Echuca - Moama (Echuca Part) 77.2% 12:29 228 77.7% 2,705 Geelong 12:52 113 Gisborne 66.4% 13:19 Hamilton 10:33 175 86.3% Healesville 155 50.3% 16:51 Horsham 85.3% 300 11:15 76.6% 12:31 141 Lara Leopold 47.9% 121 16:37 Melbourne 77.9% 12:38 54,689 Melton 62.3% 14:57 918 Mildura - Buronga (Mildura Part) 89.3% 10:35 701 Moe - Newborough 56.0% 15:59 448 483 Morwell 70.8% 14:04 Ocean Grove - Barwon Heads 189 63.0% 15:54 Pakenham 12:48 589 78.1% Portland (Vic.) 81.5% 11:45 146 Sale 246 80.1% 11:32 Shepparton - Mooroopna 82.6% 12:07 924 Sunbury 65.1% 15:00 536 Swan Hill 88.1% 10:40 168 Torquay - Jan Juc 56.9% 16:04 137 Traralgon 64.7% 14:46 507 122 Wallan 22.1% 20:18 Wangaratta 85.3% 11:40 339 Warragul 68.9% 267 15:11 Warrnambool 86.4% 10:53 442