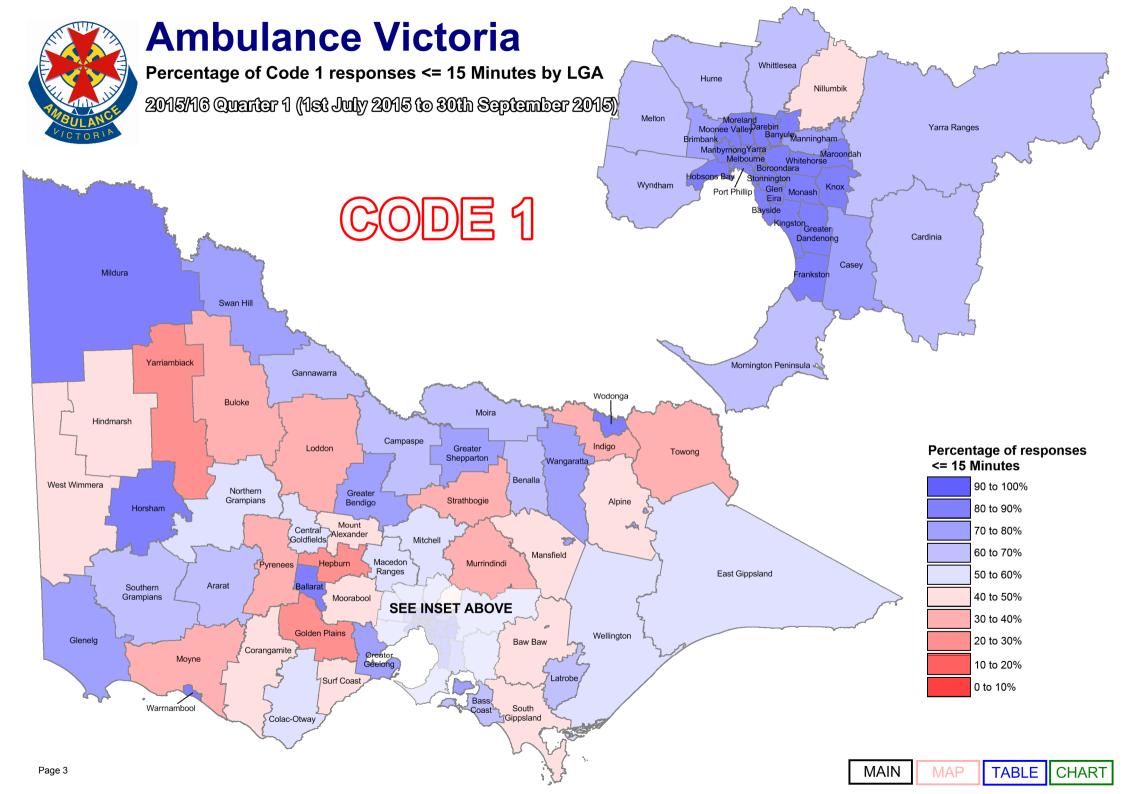

We designate those patients that require time critical or high priority response as "Code 1," and these patients receive a "lights and sirens" response. The tables below provide information about our Code 1 response time performance by both Local Government Area (LGA) and Urban Centres and Localities (UCL).

Report Navigation This table shows the response time measures published in this document. Clicking on the items Map, Table and Chart will take you to the appropriate page.

|        | Local Gove                 | ernment Area               | Urban Cent              | re Locality                |
|--------|----------------------------|----------------------------|-------------------------|----------------------------|
| CODE 1 | % <= 15 Minutes<br>Average | MAP TABLE CHART  MAP TABLE | % <= 15 Minutes Average | MAP TABLE CHART  MAP TABLE |
| CODE 2 | Average                    | MAP TABLE CHART            | Average                 | MAP TABLE CHART            |