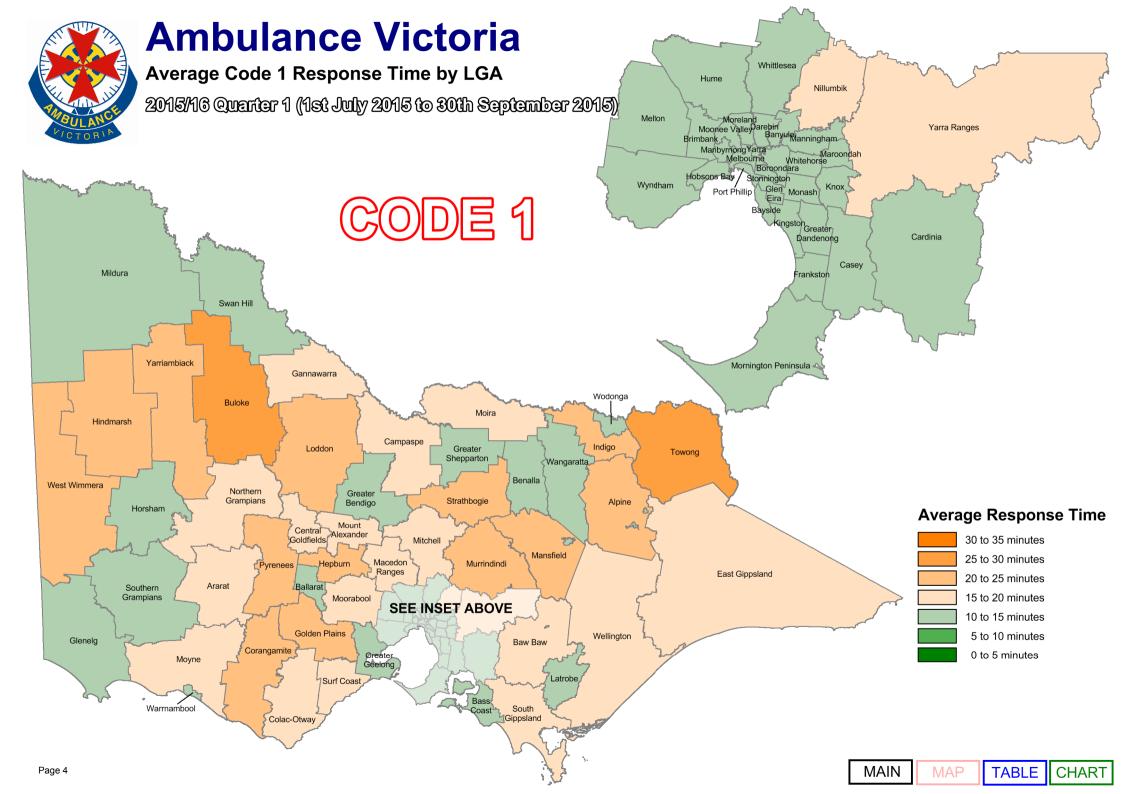

We designate those patients that require time critical or high priority response as "Code 1," and these patients receive a "lights and sirens" response. The tables below provide information about our Code 1 response time performance by both Local Government Area (LGA) and Urban Centres and Localities (UCL).

Report Navigation This table shows the response time measures published in this document. Clicking on the items Map, Table and Chart will take you to the appropriate page.

|        | Local Gove                 | ernment Area               | Urban Cent              | re Locality                |
|--------|----------------------------|----------------------------|-------------------------|----------------------------|
| CODE 1 | % <= 15 Minutes<br>Average | MAP TABLE CHART  MAP TABLE | % <= 15 Minutes Average | MAP TABLE CHART  MAP TABLE |
| CODE 2 | Average                    | MAP TABLE CHART            | Average                 | MAP TABLE CHART            |