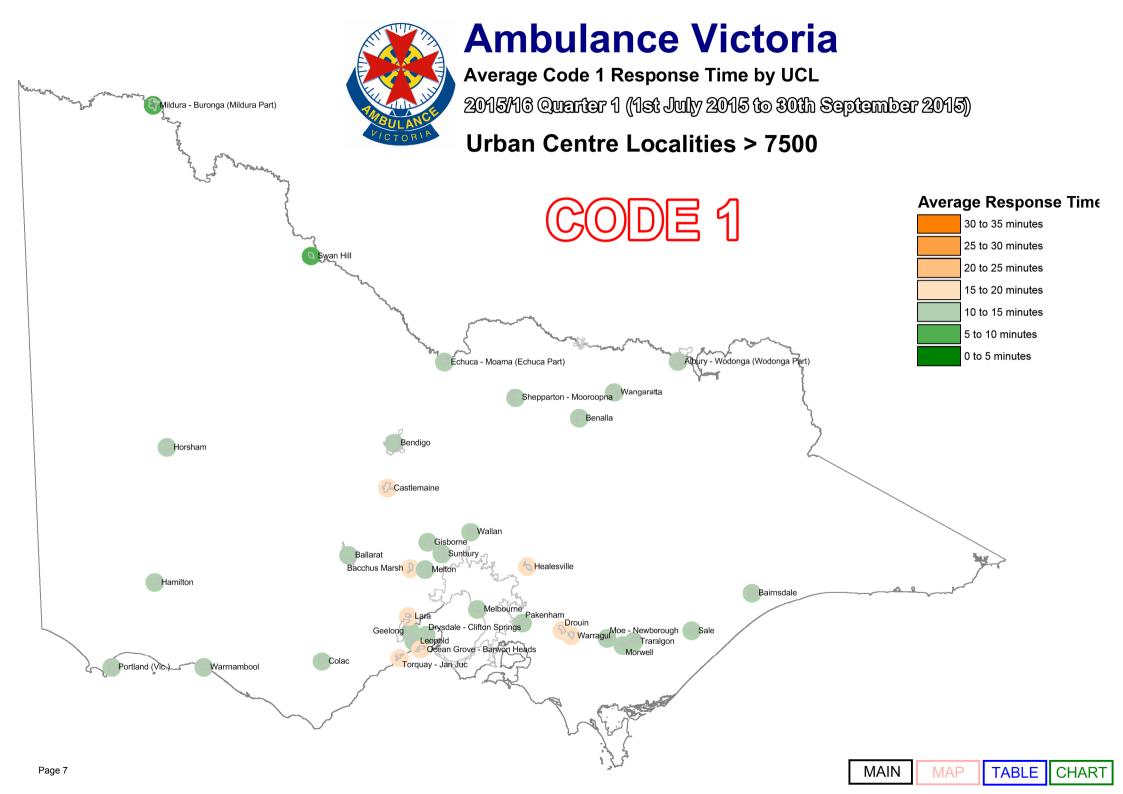

We designate those patients that require time critical or high priority response as "Code 1," and these patients receive a "lights and sirens" response. The tables below provide information about our Code 1 response time performance by both Local Government Area (LGA) and Urban Centres and Localities (UCL).

% Responses < = 15 Minutes **UCL Name** Total First F Albury - Wodonga (Wodonga Part) 77.5% 13:25 543 Bacchus Marsh 58.0% 16:34 224 Bairnsdale 71.7% 14:13 322 **Ballarat** 79.9% 12:31 1,454 159 Benalla 69.2% 14:51 Bendigo 1,434 71.1% 13:55 Castlemaine 67.7% 15:23 161 Colac 75.8% 14:12 128 48.2% 170 Drouin 19:24 Drysdale - Clifton Springs 57.3% 15:52 150 Echuca - Moama (Echuca Part) 77.2% 12:29 228 77.7% 2,705 Geelong 12:52 113 Gisborne 66.4% 13:19 Hamilton 10:33 175 86.3% Healesville 155 50.3% 16:51 Horsham 85.3% 300 11:15 76.6% 12:31 141 Lara Leopold 47.9% 121 16:37 Melbourne 77.9% 12:38 54,689 Melton 62.3% 14:57 918 Mildura - Buronga (Mildura Part) 89.3% 10:35 701 Moe - Newborough 56.0% 15:59 448 483 Morwell 70.8% 14:04 Ocean Grove - Barwon Heads 189 63.0% 15:54 Pakenham 12:48 589 78.1% Portland (Vic.) 81.5% 11:45 146 Sale 246 80.1% 11:32 Shepparton - Mooroopna 82.6% 12:07 924 Sunbury 65.1% 15:00 536 Swan Hill 88.1% 10:40 168 Torquay - Jan Juc 56.9% 16:04 137 Traralgon 64.7% 14:46 507 122 Wallan 22.1% 20:18 Wangaratta 85.3% 11:40 339 Warragul 68.9% 267 15:11 Warrnambool 86.4% 10:53 442