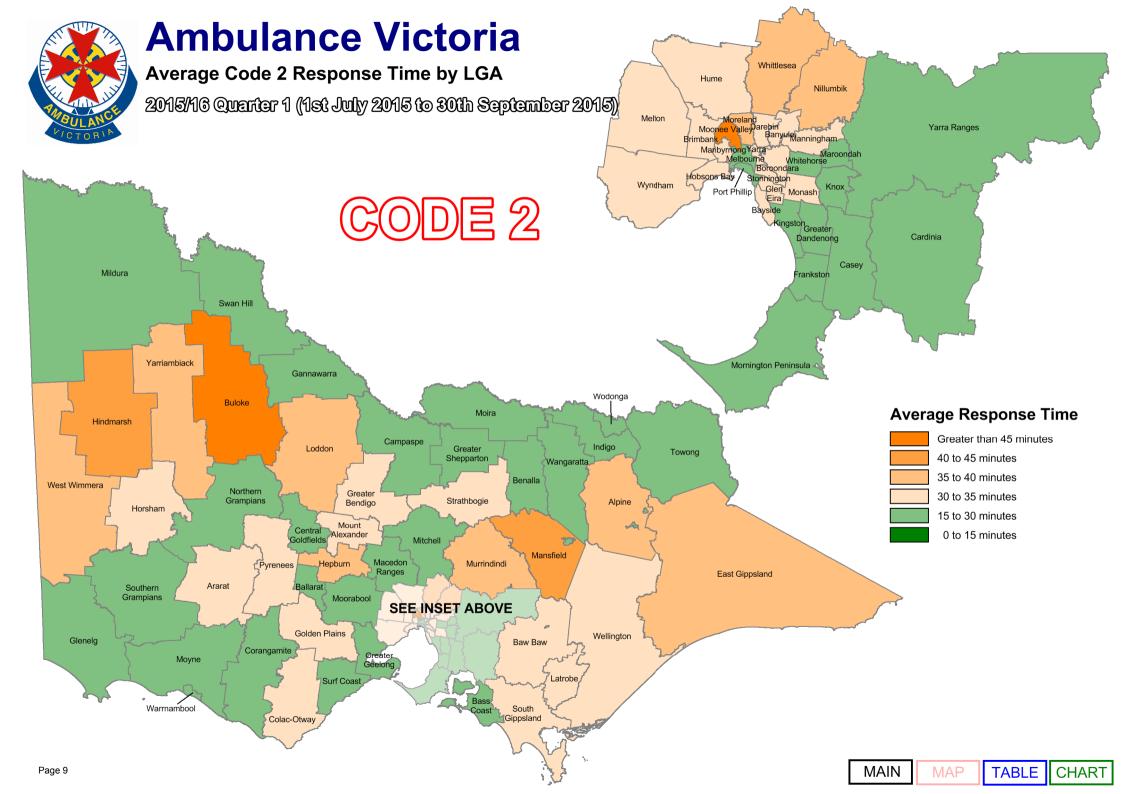

Code 2 incidents are acute, but not time critical and do not require a lights and sirens response. AV's average Code 2 response time performance has also been provided in the tables below.

Because it is important to understand our response time performance in the context of the outcomes that we deliver to patients, we have also provided information on our key clinical indicators. AV continues to achieve world class cardiac arrest outcomes and also make a significant difference to patient outcomes in major trauma and stroke.