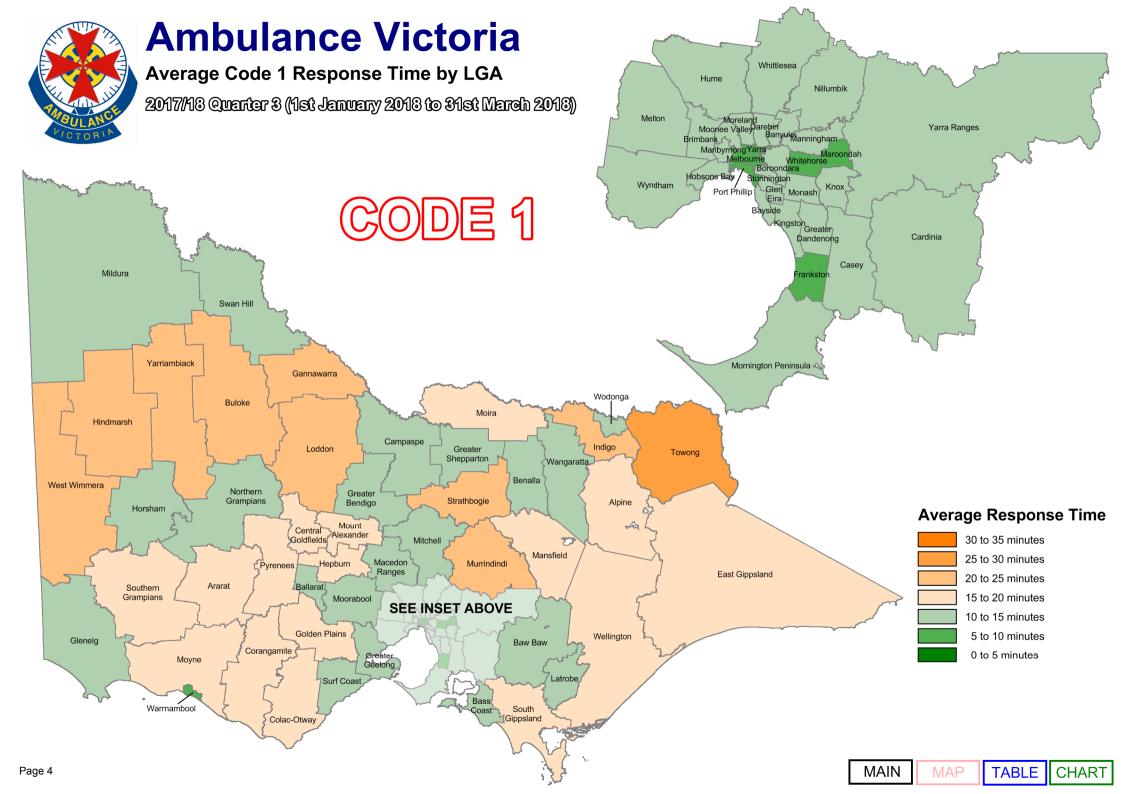

We designate those patients that require urgent paramedic and hospital care as "Code 1," and these patients receive a "lights and sirens" response. The tables below provide information about our Code 1 response time performance by both Local Government Area (LGA) and Urban Centres and Localities (UCL).

Local Government Area **Urban Centre Locality** TABLE MAP CHART  $\% \le 15$  Minutes % <= 15 Minutes TABLE CHART MAP CODE 1 Average MAP TABLE Average TABLE MAP TABLE CHART CODE 2 Average MAP MAP TABLE CHART Average