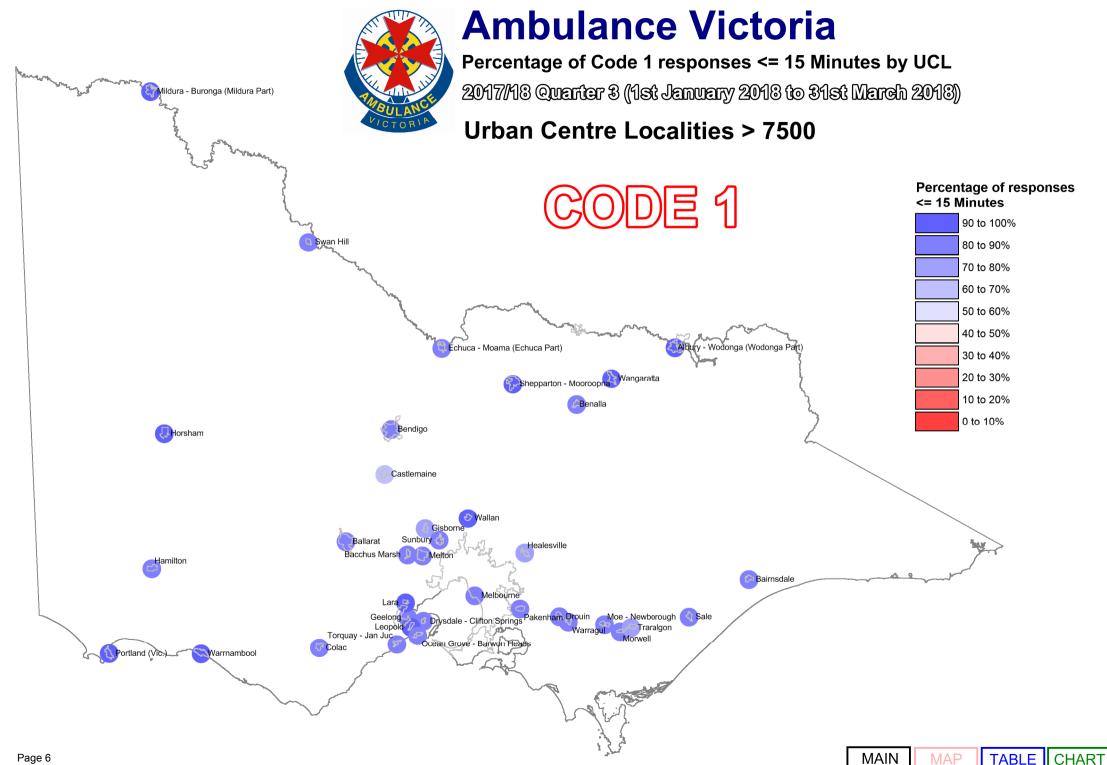

We designate those patients that require urgent paramedic and hospital care as "Code 1," and these patients receive a "lights and sirens" response. The tables below provide information about our Code 1 response time performance by both Local Government Area (LGA) and Urban Centres and Localities (UCL).

Local Government Area **Urban Centre Locality** TABLE MAP CHART  $\% \le 15$  Minutes % <= 15 Minutes TABLE CHART MAP CODE 1 Average MAP TABLE Average TABLE MAP TABLE CHART CODE 2 Average MAP MAP TABLE CHART Average