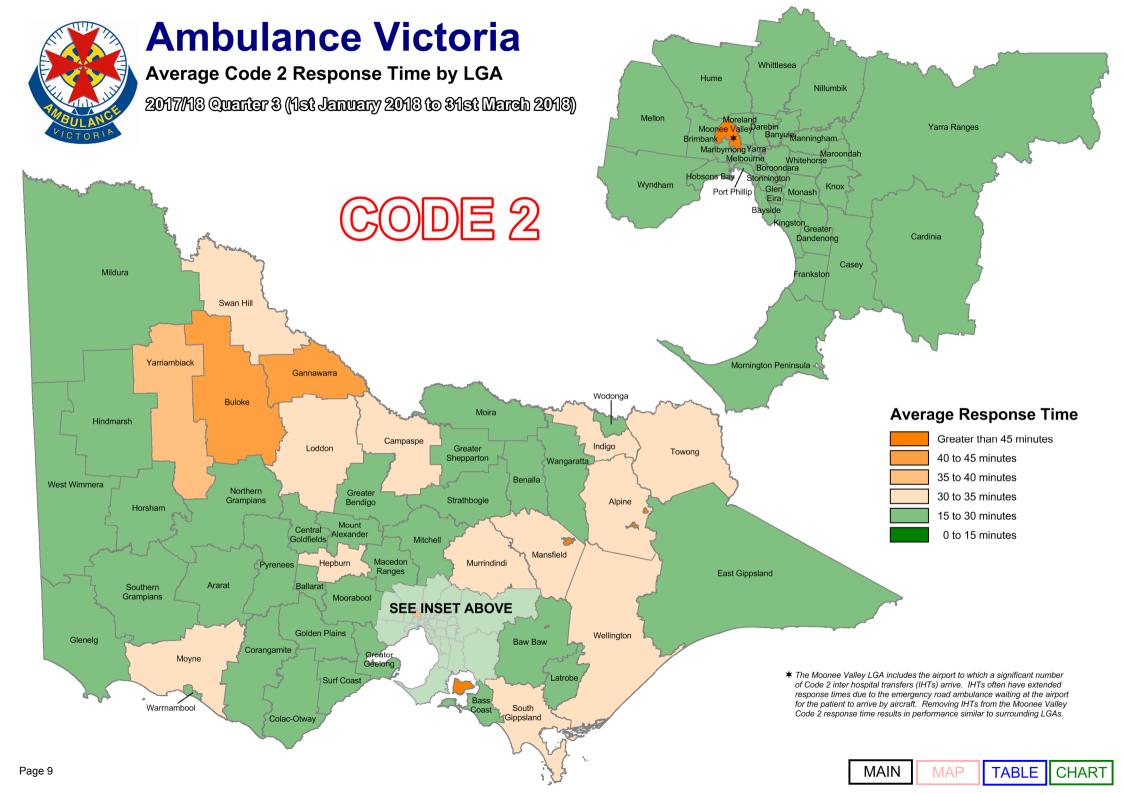

Code 2 incidents are acute, but not time critical and do not require a lights and sirens response. AV's average Code 2 response time performance has also been provided.

As part of our process of continual improvement, the response time performance shown below has been calculated using data sourced from the Computer Aided Dispatch (CAD) system used across Victoria. Definitions can be found in the Glossary at the end of this document.