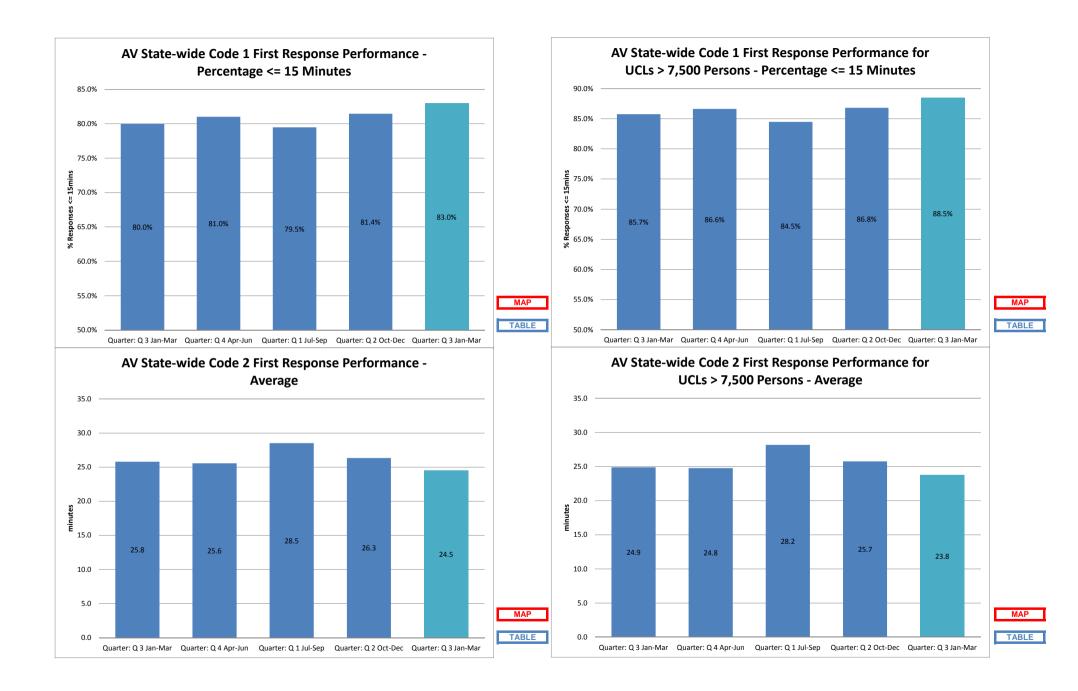

## 2017/18 Quarter 3 (1st January 2018 to 31st March 2018)

Ambulance Victoria has two official response time targets:

Respond to Code 1 incidents within 15 minutes for 85% of incidents state-wide, and Respond to Code 1 incidents within 15 minutes for 90% of incidents in centres with populations greater than 7,500.

We designate those patients that require urgent paramedic and hospital care as "Code 1," and these patients receive a "lights and sirens" response. The tables below provide information about our Code 1 response time performance by both Local Government Area (LGA) and Urban Centres and Localities (UCL).

Code 2 incidents are acute, but not time critical and do not require a lights and sirens response. AV's average Code 2 response time performance has also been provided.

As part of our process of continual improvement, the response time performance shown below has been calculated using data sourced from the Computer Aided Dispatch (CAD) system used across Victoria. Definitions can be found in the Glossary at the end of this document.