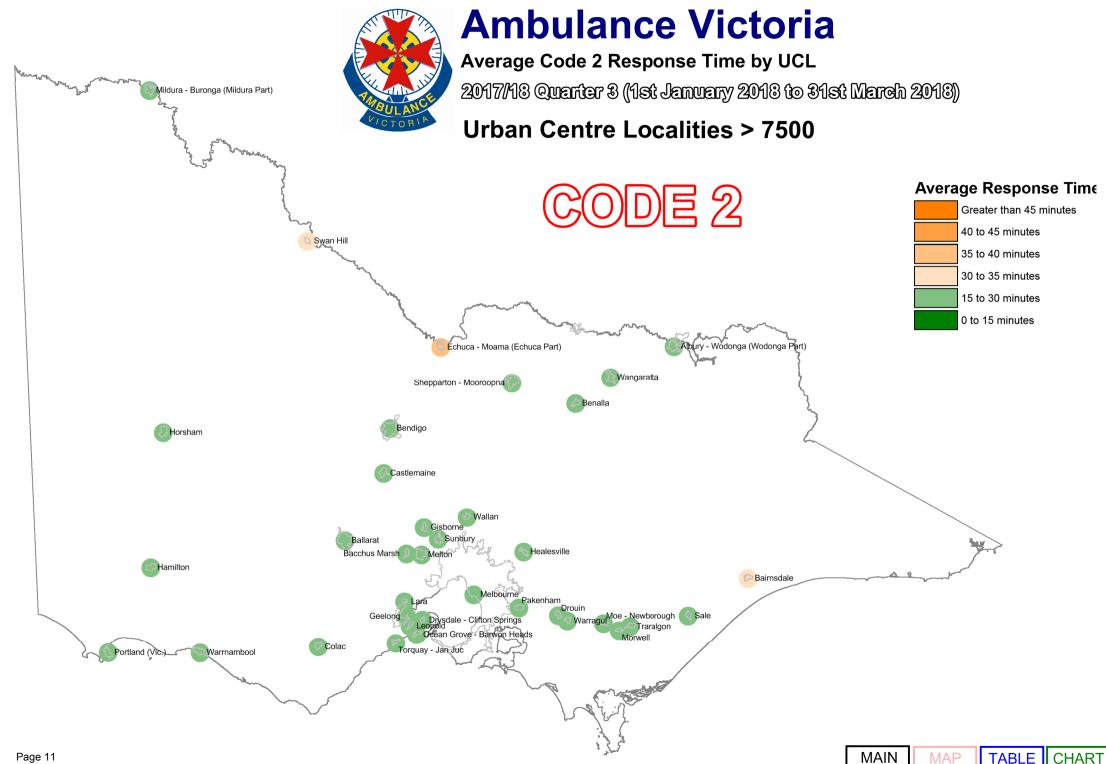

Code 2 incidents are acute, but not time critical and do not require a lights and sirens response. AV's average Code 2 response time performance has also been provided.

As part of our process of continual improvement, the response time performance shown below has been calculated using data sourced from the Computer Aided Dispatch (CAD) system used across Victoria. Definitions can be found in the Glossary at the end of this document.