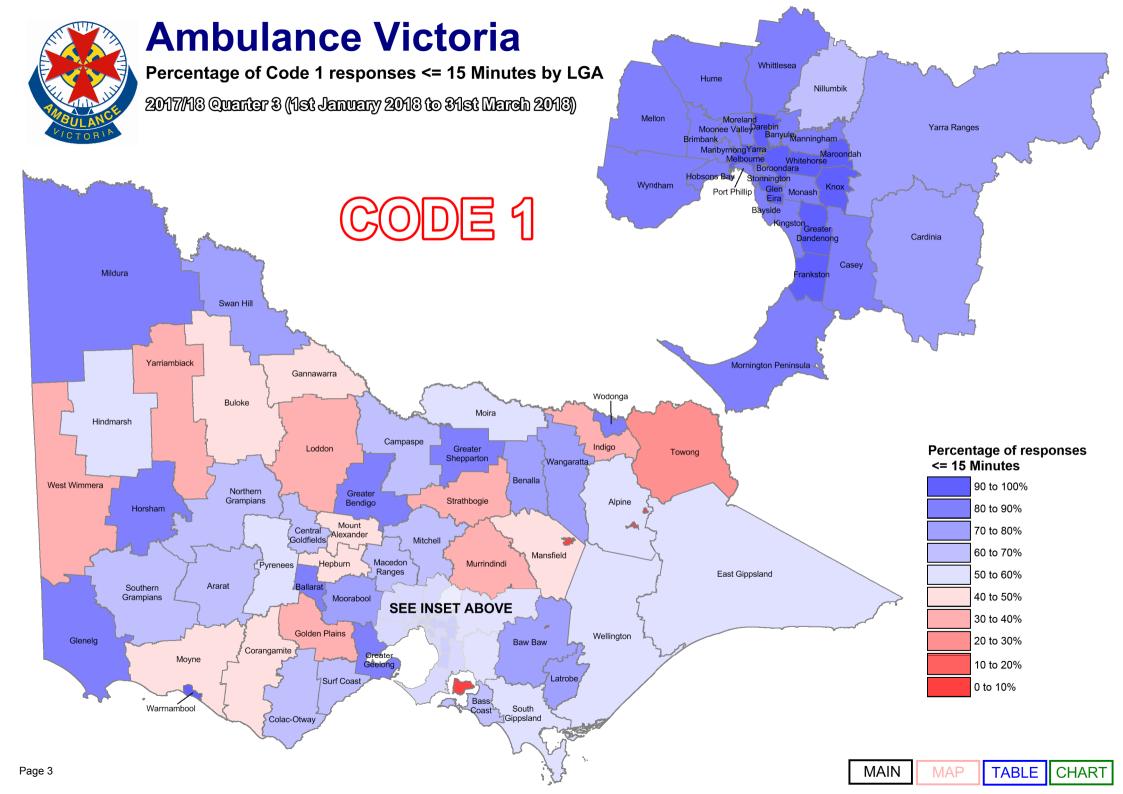

We designate those patients that require urgent paramedic and hospital care as "Code 1," and these patients receive a "lights and sirens" response. The tables below provide information about our Code 1 response time performance by both Local Government Area (LGA) and Urban Centres and Localities (UCL).

Local Government Area **Urban Centre Locality** TABLE MAP CHART  $\% \le 15$  Minutes % <= 15 Minutes TABLE CHART MAP CODE 1 Average MAP TABLE Average TABLE MAP TABLE CHART CODE 2 Average MAP MAP TABLE CHART Average