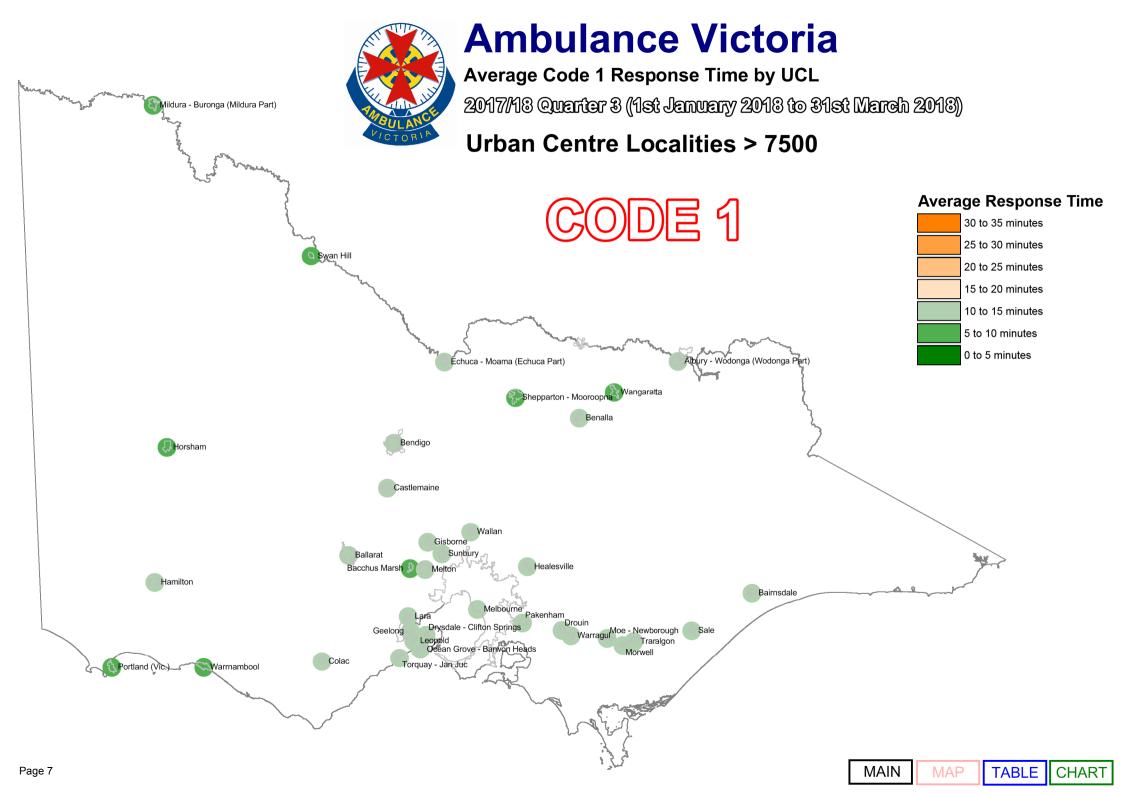

We designate those patients that require urgent paramedic and hospital care as "Code 1," and these patients receive a "lights and sirens" response. The tables below provide information about our Code 1 response time performance by both Local Government Area (LGA) and Urban Centres and Localities (UCL).