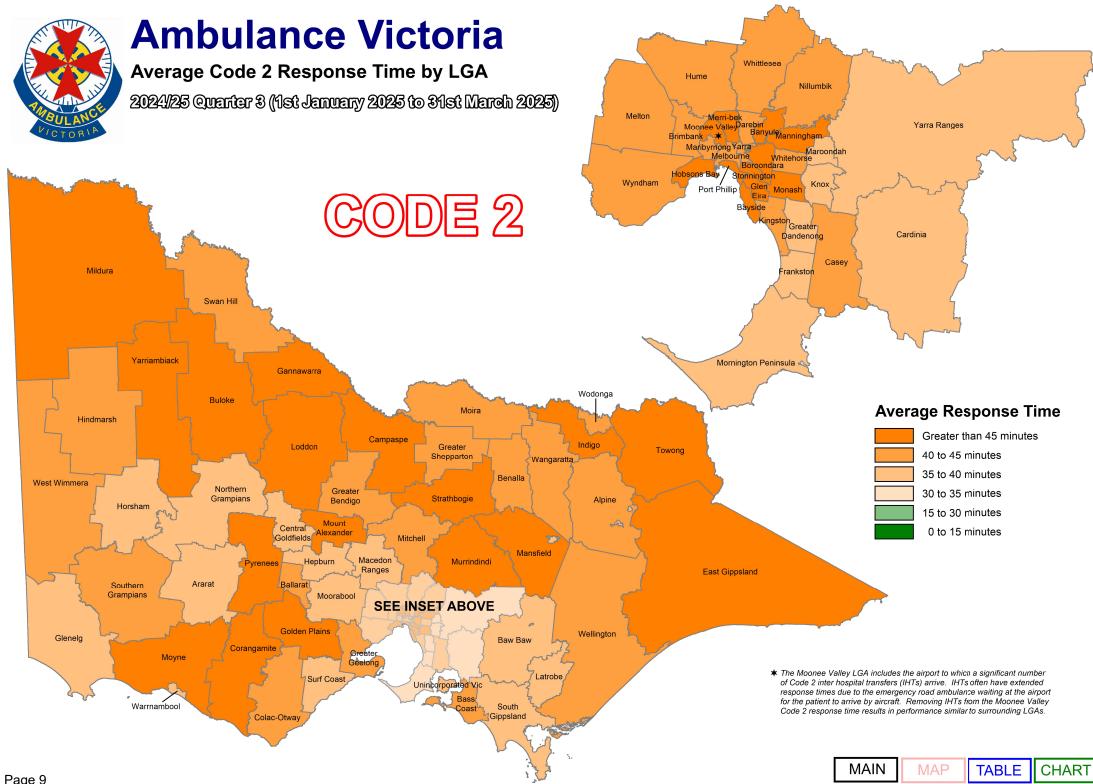

Code 2 incidents are acute, but not time critical and do not require a lights and sirens response. AV's average Code 2 response time performance has also been provided.

As part of our process of continual improvement, the response time performance shown below has been calculated using data sourced from the Computer Aided Dispatch (CAD) system used across Victoria. Definitions can be found in the Glossary at the end of this document.

Code 2 First Response Performance by LGA

Interstate LGAs

Total AV

| Otr | 3 | 2023/24 |
|-----|---|---------|
| Qu  | J | 2023/24 |

42:24

★ The Moonee Valley LGA includes the airport to which a significant number of Code 2 inter hospital transfers (IHTs) arrive. IHTs often have extended response times due to the emergency Page 10 road ambulance waiting at the airport for the patient to arrive by aircraft. Removing IHTs from the Moonee Valley Code 2 response time results in performance similar to surrounding LGAs.