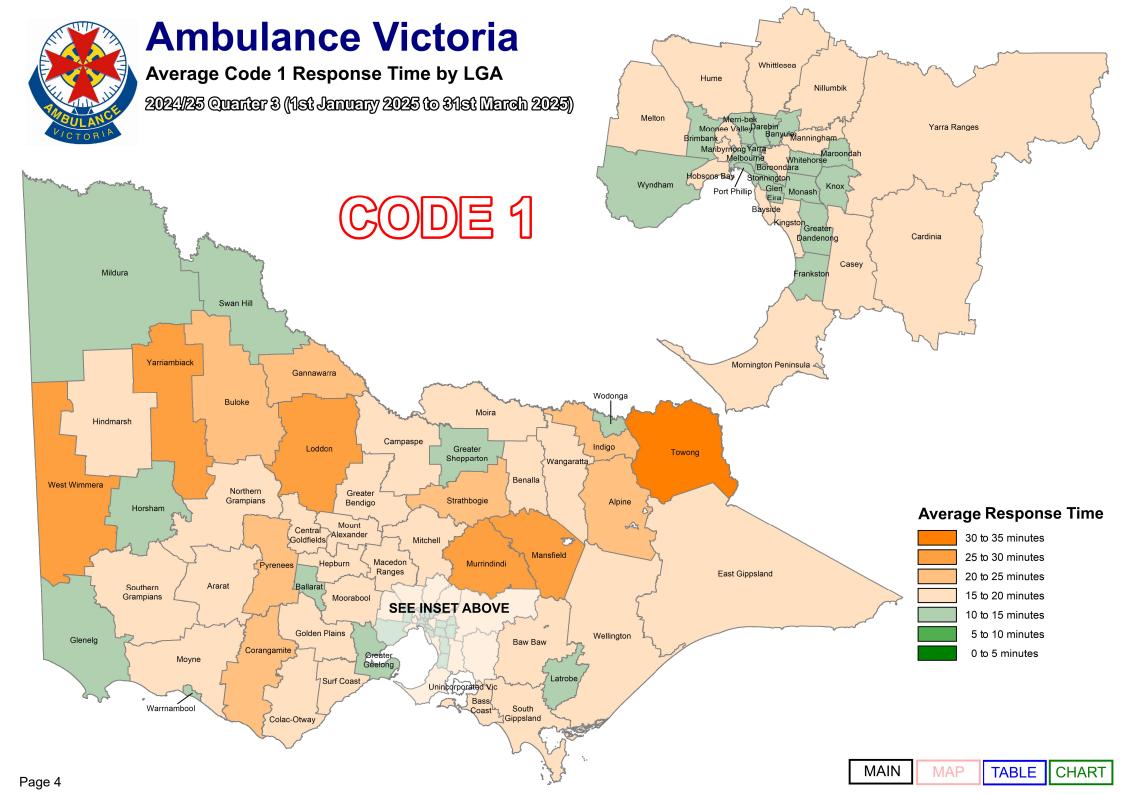

We designate those patients that require urgent paramedic and hospital care as "Code 1," and these patients receive a "lights and sirens" response. The tables below provide information about our Code 1 response time performance by both Local Government Area (LGA) and Urban Centres and Localities (UCL).