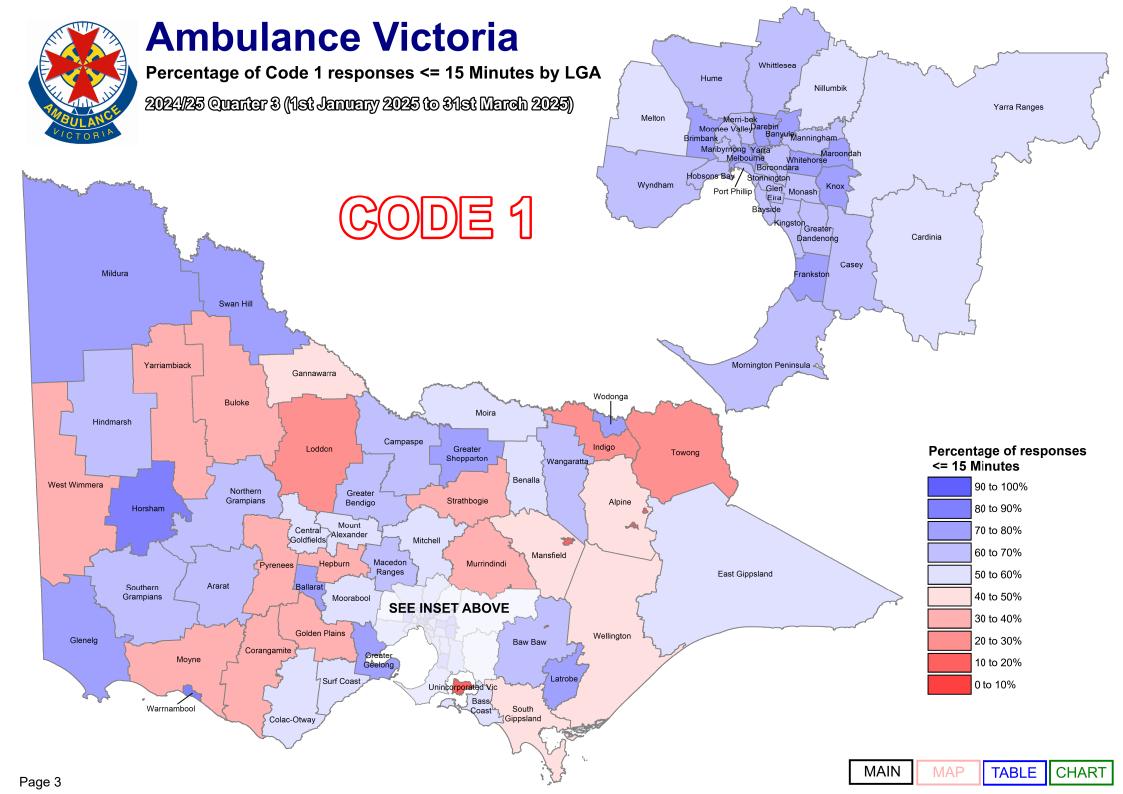

We designate those patients that require urgent paramedic and hospital care as "Code 1," and these patients receive a "lights and sirens" response. The tables below provide information about our Code 1 response time performance by both Local Government Area (LGA) and Urban Centres and Localities (UCL).