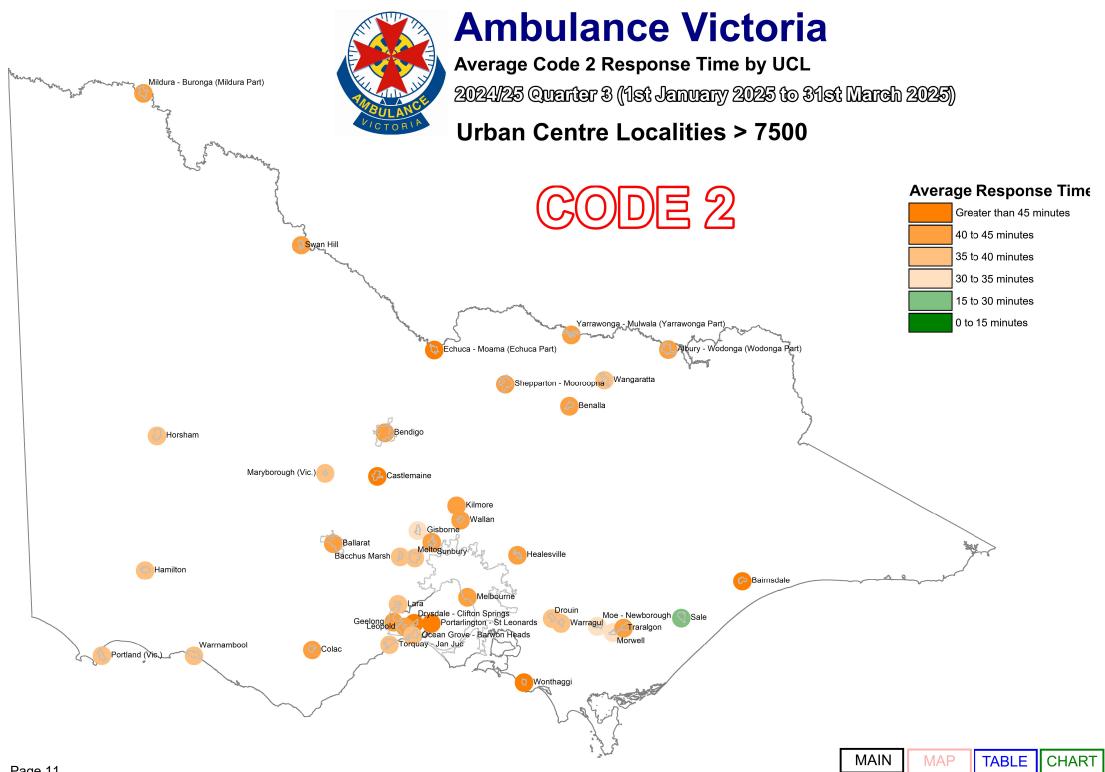

Code 2 incidents are acute, but not time critical and do not require a lights and sirens response. AV's average Code 2 response time performance has also been provided.

As part of our process of continual improvement, the response time performance shown below has been calculated using data sourced from the Computer Aided Dispatch (CAD) system used across Victoria. Definitions can be found in the Glossary at the end of this document.

Qtr 3 2024/25

**UCL Name** 

Average Response Time Minut 464 Albury - Wodonga (Wodonga Part) 38:00 41:18 53:51 36:33

269 Bacchus Marsh 309 Bairnsdale Ballarat 1,106 195 Benalla 42:38 43:28 1,052 Bendigo Castlemaine 36:49 153 Colac 42:11 197 Drouin 41:49 133 Drysdale - Clifton Springs 39:29 127 42:34 253 Echuca - Moama (Echuca Part) Geelong 40:16 1,979 102 Gisborne 32:01

Hamilton 30:22 145 28:54 105 Healesville Horsham 32:08 265 38:22 159 Kilmore Lara 41:25 93 66 39:10 Leopold Maryborough (Vic.) 43:54 215

43:39 32,429 Melbourne Melton 37:13 769 Mildura - Buronga (Mildura Part) 524 39:05 Moe - Newborough 31:57 268 Morwell 29:53 306 Ocean Grove - Barwon Heads 36:30 149 Portarlington - St Leonards 46:24 96

32:04

35:54

37:41

180

250

712

Sunbury 39:25 346 Swan Hill 35:38 189 Torquay - Jan Juc 33:03 158 Traralgon 37:36 385

Wallan 38:41 96 39:20 386 Wangaratta 38:33 247 Warragul 39:33 382 Warrnambool

45:55 249 Wonthaggi Yarrawonga - Mulwala (Yarrawonga Part) 46:51 144 402

45:50 252 48:11 292 49:40 42:25 1,147 37:01 192 1,036 47:34 46:36 162 195 44:47 40:09 127 37:00 142 229 42:34 41:16 1,929 31:38 76 42:46 134 43:12 81 40:04 279 36:45 181 41:32 96 42:40 83 46:15 198 48:52 30,466 43:43 707 40:24 486 33:52 286 31:31 258 117 36:25 51:01 103 168 44:11 34:24 227 43:14 619 44:49 242 48:21 187 33:21 104 35:51 375 82 39:34 43:39 346 260 36:59