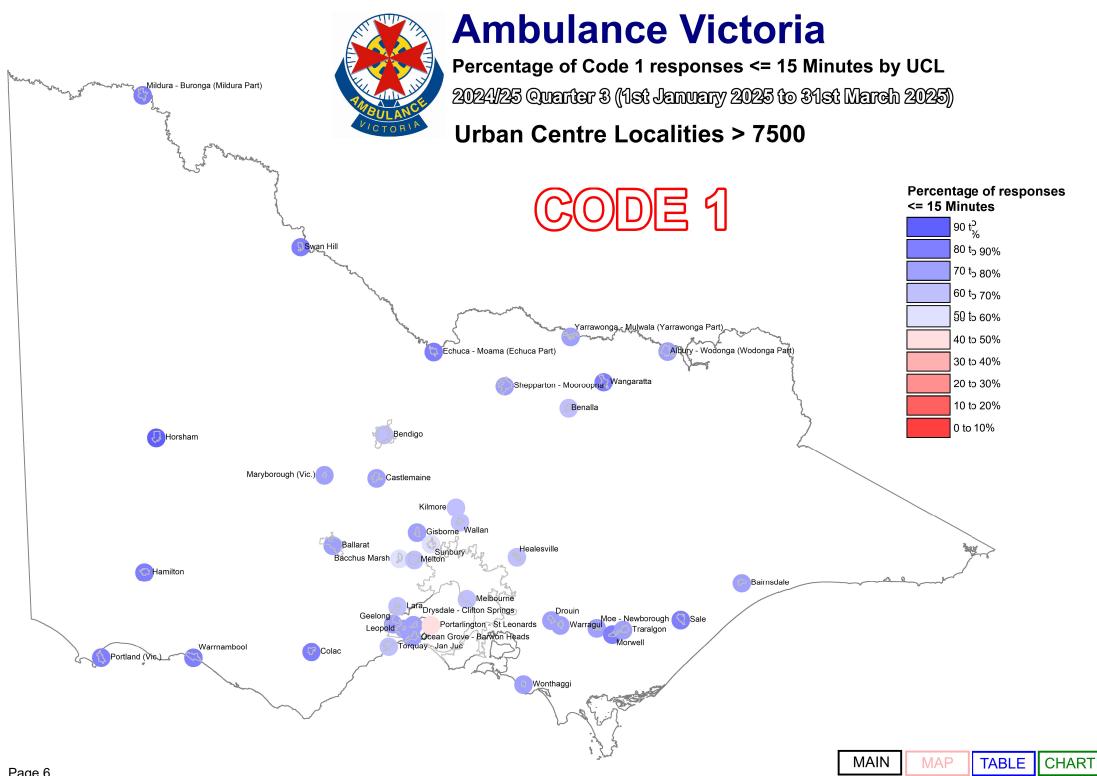

We designate those patients that require urgent paramedic and hospital care as "Code 1," and these patients receive a "lights and sirens" response. The tables below provide information about our Code 1 response time performance by both Local Government Area (LGA) and Urban Centres and Localities (UCL).