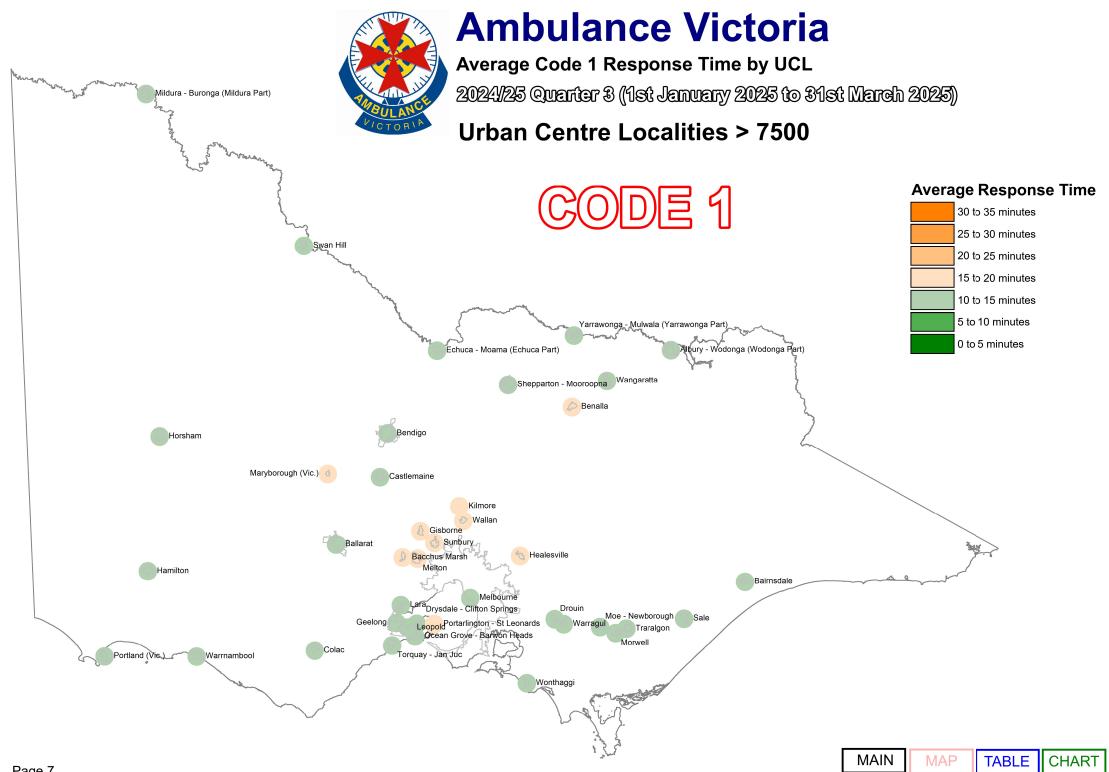

We designate those patients that require urgent paramedic and hospital care as "Code 1," and these patients receive a "lights and sirens" response. The tables below provide information about our Code 1 response time performance by both Local Government Area (LGA) and Urban Centres and Localities (UCL).

MAIN

MAP

**CHART** 

|                                        | Qtr                           | 3 202                               | 3/24                                     |
|----------------------------------------|-------------------------------|-------------------------------------|------------------------------------------|
| UCL Name                               | % Responses<br>< = 15 Minutes | Average<br>Response<br>Time Minutes | Total<br>Number<br>of First<br>Resconses |
| Albury - Wodonga (Wodonga Part)        | 80.8%                         | 13:08                               | 621                                      |
| Bacchus Marsh                          | 63.9%                         | 14:58                               | 299                                      |
| Bairnsdale                             | 69.8%                         | 15:09                               | 344                                      |
| Ballarat                               | 82.6%                         | 12:33                               | 2,039                                    |
| Benalla                                | 76.1%                         | 13:15                               | 226                                      |
| Bendigo                                | 73.7%                         | 13:44                               | 1,908                                    |
| Castlemaine                            | 61.3%                         | 18:07                               | 160                                      |
| Colac                                  | 77.6%                         | 12:53                               | 165                                      |
| Drouin                                 | 74.0%                         | 14:36                               | 231                                      |
| Drysdale - Clifton Springs             | 73.1%                         | 13:11                               | 286                                      |
| Echuca - Moama (Echuca Part)           | 83.0%                         | 11:34                               | 271                                      |
| Geelong                                | 76.1%                         | 13:12                               | 3,329                                    |
| Gisborne                               | 67.6%                         | 13:35                               | 170                                      |
| Hamilton                               | 77.7%                         | 13:07                               | 148                                      |
| Healesville                            | 61.5%                         | 15:34                               | 187                                      |
| Horsham                                | 86.8%                         | 11:23                               | 303                                      |
| Kilmore                                | 68.8%                         | 14:47                               | 160                                      |
| Lara                                   | 68.8%                         | 14:06                               | 205                                      |
| Leopold                                | 79.1%                         | 12:29                               | 134                                      |
| Maryborough (Vic.)                     | 69.1%                         | 15:42                               | 175                                      |
| Melbourne                              | 70.5%                         | 14:09                               | 62,829                                   |
| Melton                                 | 64.0%                         | 15:22                               | 1,443                                    |
| Mildura - Buronga (Mildura Part)       | 87.1%                         | 11:00                               | 757                                      |
| Moe - Newborough                       | 83.9%                         | 11:09                               | 504                                      |
| Morwell                                | 85.9%                         | 11:36                               | 491                                      |
| Ocean Grove - Barwon Heads             | 77.0%                         | 12:37                               | 282                                      |
| Portarlington - St Leonards            | 44.4%                         | 18:15                               | 214                                      |
| Portland (Vic.)                        | 83.6%                         | 12:01                               | 195                                      |
| Sale                                   | 81.4%                         | 11:45                               | 279                                      |
| Shepparton - Mooroopna                 | 81.3%                         | 12:20                               | 1,085                                    |
| Sunbury                                | 58.6%                         | 15:45                               | 607                                      |
| Swan Hill                              | 81.3%                         | 12:17                               | 208                                      |
| Torquay - Jan Juc                      | 70.4%                         | 13:59                               | 287                                      |
| Traralgon                              | 76.2%                         | 12:37                               | 629                                      |
| Wallan                                 | 64.5%                         | 15:13                               | 251                                      |
| Wangaratta                             | 79.7%                         | 13:38                               | 459                                      |
| Warragul                               | 81.1%                         | 12:27                               | 344                                      |
| Warrnambool                            | 86.5%                         | 11:47                               | 535                                      |
| Wonthaggi                              | 78.8%                         | 12:18                               | 203                                      |
| Yarrawonga - Mulwala (Yarrawonga Part) | 69.1%                         | 15:29                               | 194                                      |