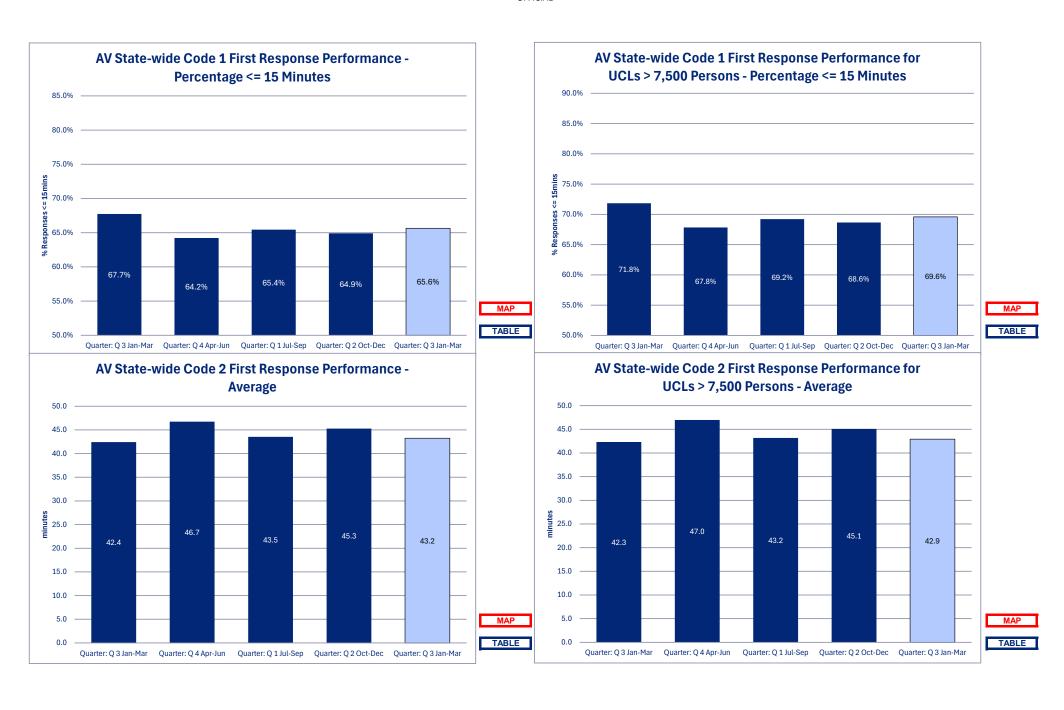

# **Ambulance Victoria's Performance**

## 2024/25 Quarter 3 (1st January 2025 to 31st March 2025)

Ambulance Victoria has two official response time targets:

Respond to Code 1 incidents within 15 minutes for 85% of incidents state-wide, and Respond to Code 1 incidents within 15 minutes for 90% of incidents in centres with populations greater than 7,500.

We designate those patients that require urgent paramedic and hospital care as "Code 1," and these patients receive a "lights and sirens" response. The tables below provide information about our Code 1 response time performance by both Local Government Area (LGA) and Urban Centres and Localities (UCL).

Code 2 incidents are acute, but not time critical and do not require a lights and sirens response. AV's average Code 2 response time performance has also been provided.

As part of our process of continual improvement, the response time performance shown below has been calculated using data sourced from the Computer Aided Dispatch (CAD) system used across Victoria. Definitions can be found in the Glossary at the end of this document.