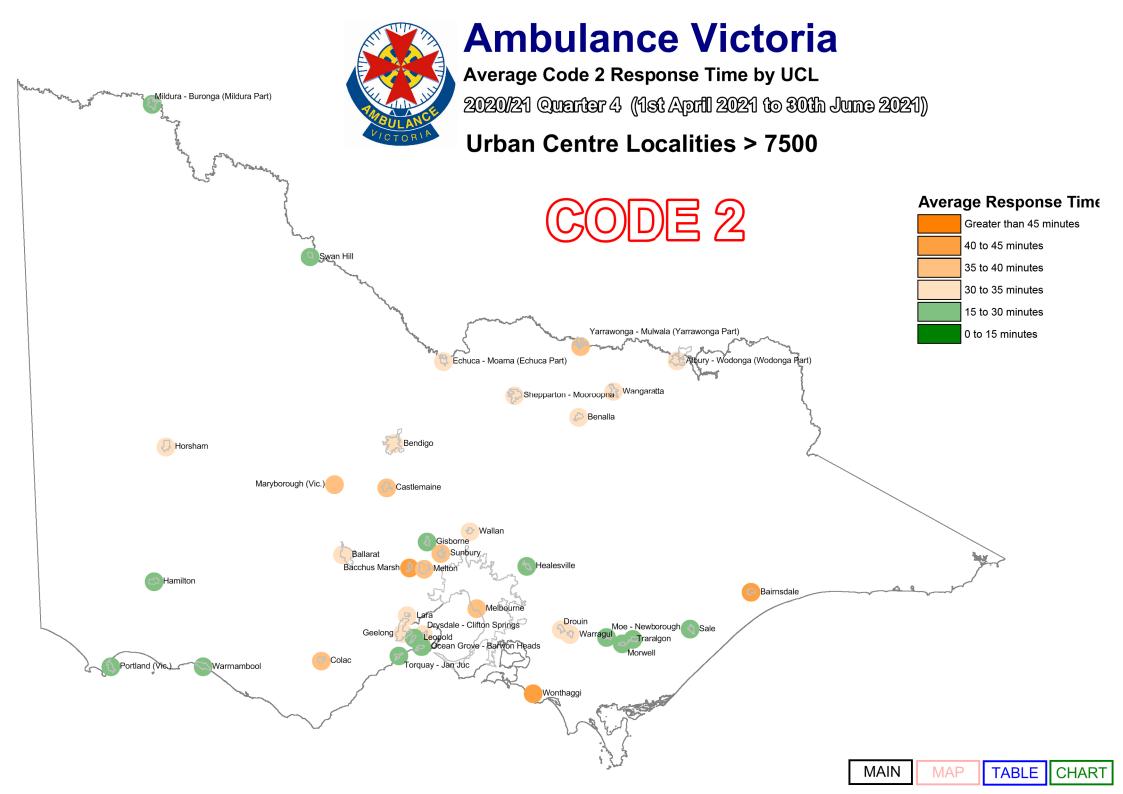

Code 2 incidents are acute, but not time critical and do not require a lights and sirens response. AV's average Code 2 response time performance has also been provided.

As part of our process of continual improvement, the response time performance shown below has been calculated using data sourced from the Computer Aided Dispatch (CAD) system used across Victoria. Definitions can be found in the Glossary at the end of this document.