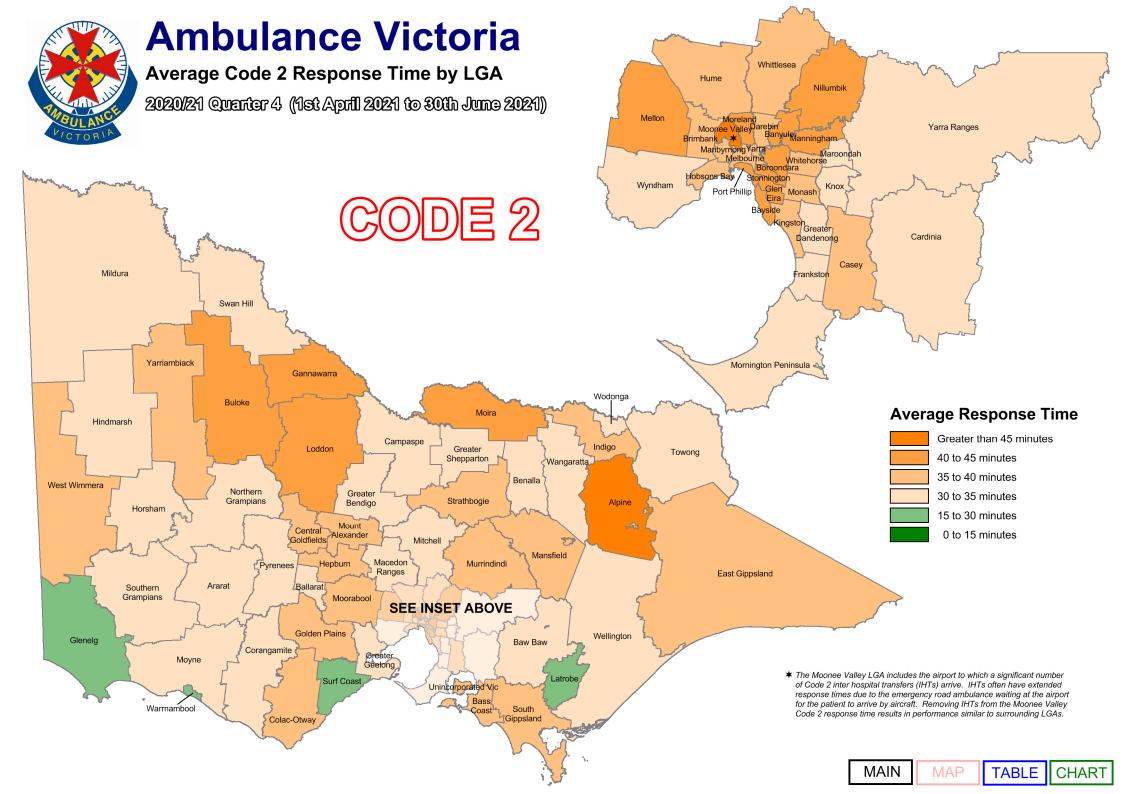

Code 2 incidents are acute, but not time critical and do not require a lights and sirens response. AV's average Code 2 response time performance has also been provided.

As part of our process of continual improvement, the response time performance shown below has been calculated using data sourced from the Computer Aided Dispatch (CAD) system used across Victoria. Definitions can be found in the Glossary at the end of this document.