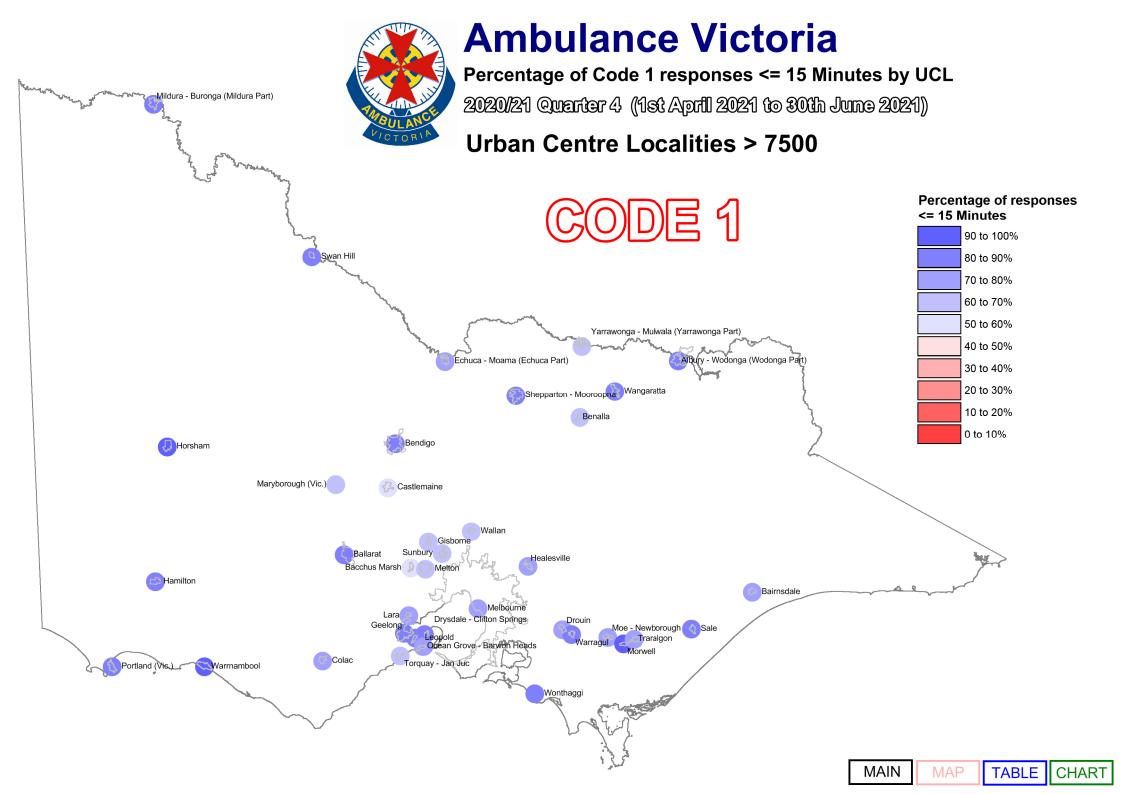

## 2020/21 Quarter 4 (1st April 2021 to 30th June 2021)

Ambulance Victoria has two official response time targets:

Respond to Code 1 incidents within 15 minutes for 85% of incidents state-wide, and Respond to Code 1 incidents within 15 minutes for 90% of incidents in centres with populations greater than 7,500.

We designate those patients that require urgent paramedic and hospital care as "Code 1," and these patients receive a "lights and sirens" response. The tables below provide information about our Code 1 response time performance by both Local Government Area (LGA) and Urban Centres and Localities (UCL).