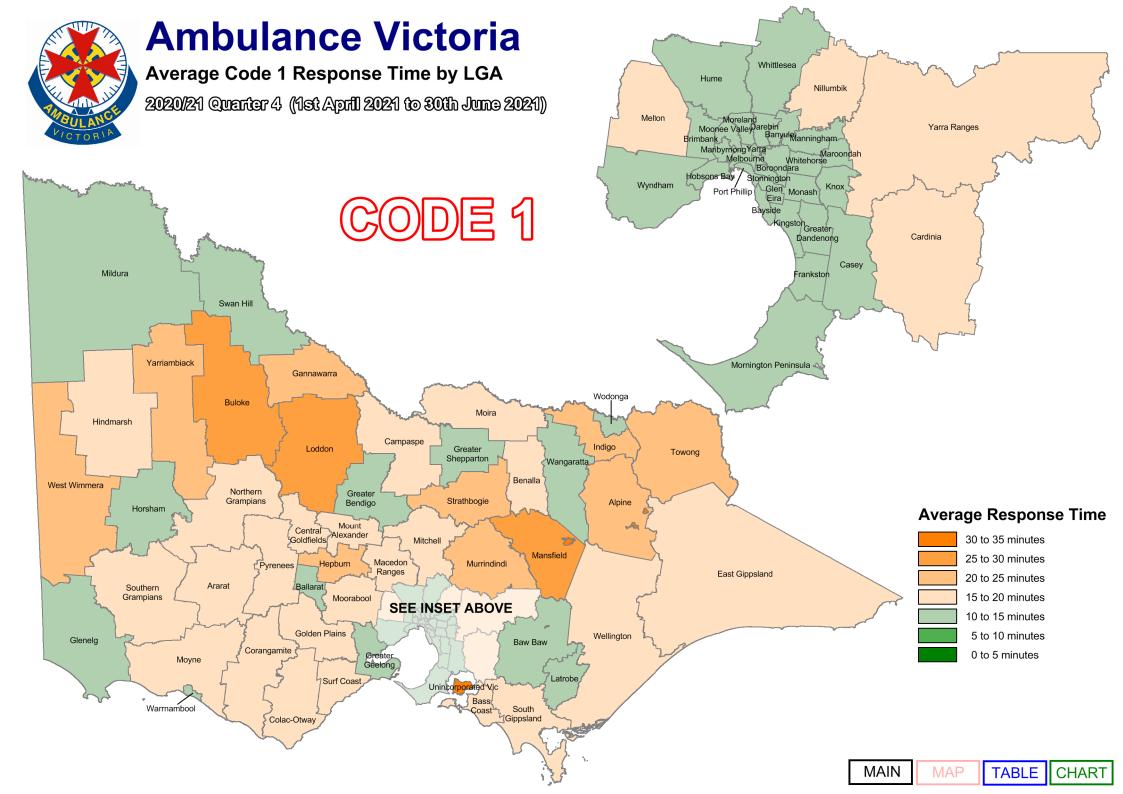

We designate those patients that require urgent paramedic and hospital care as "Code 1," and these patients receive a "lights and sirens" response. The tables below provide information about our Code 1 response time performance by both Local Government Area (LGA) and Urban Centres and Localities (UCL).

Code 2 incidents are acute, but not time critical and do not require a lights and sirens response. AV's average Code 2 response time performance has also been provided.

As part of our process of continual improvement, the response time performance shown below has been calculated using data sourced from the Computer Aided Dispatch (CAD) system used across Victoria. Definitions can be found in the Glossary at the end of this document.