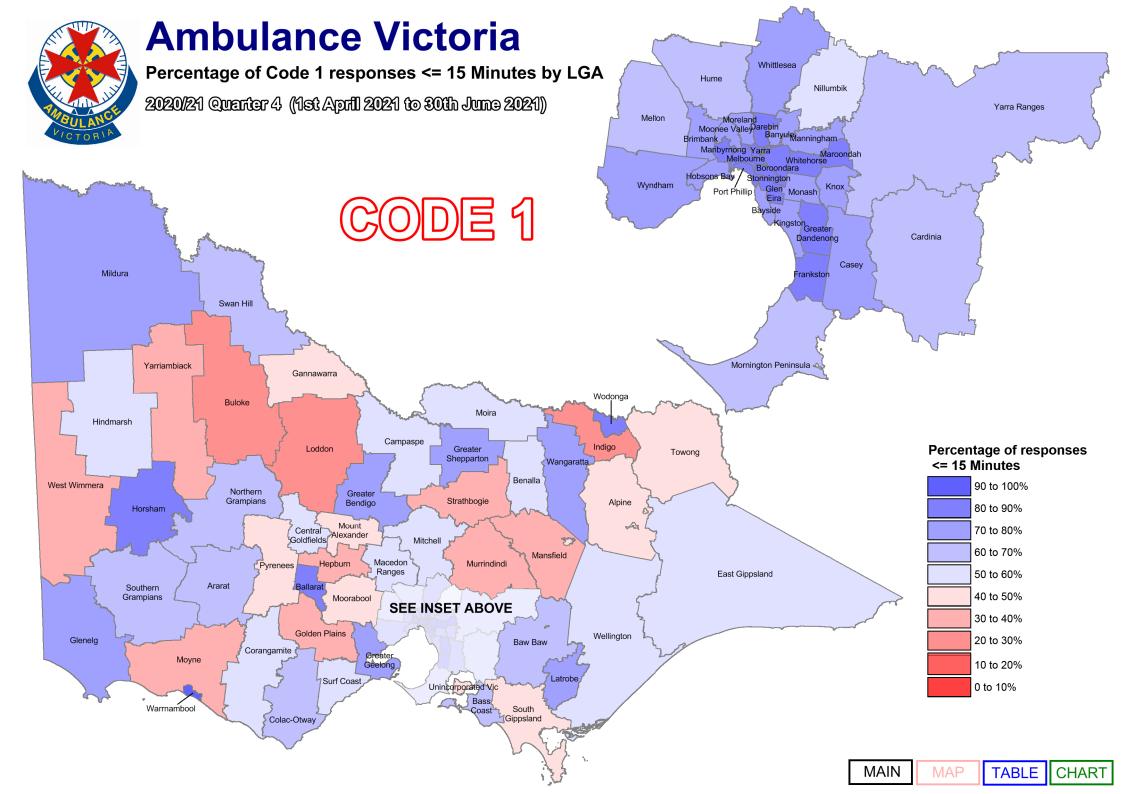

We designate those patients that require urgent paramedic and hospital care as "Code 1," and these patients receive a "lights and sirens" response. The tables below provide information about our Code 1 response time performance by both Local Government Area (LGA) and Urban Centres and Localities (UCL).

|                                    | Qtı                       | r <b>4 201</b>                   | 9/20            |  |
|------------------------------------|---------------------------|----------------------------------|-----------------|--|
|                                    | Responses<br>= 15 Minutes | Average Response<br>Time Minutes | Total Number of |  |
| LGA Name                           | % Re                      | Avera                            | Total           |  |
| Alpine                             | 43.5%                     | 20:05                            | 10              |  |
| Ararat<br>Ballarat                 | 60.3%<br>83.0%            | 16:52<br>11:44                   | 17              |  |
| Banyule                            | 91.3%                     | 10:15                            | 1,54<br>1,22    |  |
| Bass Coast                         | 66.5%                     | 14:32                            | 55              |  |
| Baw Baw                            | 68.1%                     | 14:23                            | 70              |  |
| Bayside                            | 86.6%                     | 10:59                            | 74              |  |
| Benalla                            | 53.8%                     | 17:19                            | 21              |  |
| Boroondara                         | 91.0%                     | 10:18                            | 1,07            |  |
| Brimbank<br>Buloke                 | 89.7%<br>24.3%            | 10:22<br>27:23                   | 2,22            |  |
| Campaspe                           | 66.5%                     | 13:59                            | 46              |  |
| Cardinia                           | 72.8%                     | 12:35                            | 1,10            |  |
| Casey                              | 84.3%                     | 11:11                            | 3,20            |  |
| Central Goldfields                 | 59.3%                     | 16:52                            | 22              |  |
| Colac-Otway                        | 64.7%                     | 16:19                            | 21              |  |
| Corangamite                        | 54.6%                     | 17:45                            | 17              |  |
| Darebin<br>East Gippsland          | 92.6%<br>59.4%            | 9:51<br>16:19                    | 1,55<br>71      |  |
| Frankston                          | 91.0%                     | 10:19                            | 1,77            |  |
| Gannawarra                         | 47.1%                     | 21:08                            | 13              |  |
| Glen Eira                          | 91.6%                     | 10:02                            | 1,16            |  |
| Glenelg                            | 72.5%                     | 13:49                            | 23              |  |
| Golden Plains                      | 28.7%                     | 20:13                            | 18              |  |
| Greater Bendigo                    | 74.5%                     | 13:17                            | 1,55            |  |
| Greater Dandenong                  | 90.4%                     | 10:02                            | 1,82            |  |
| Greater Geelong Greater Shepparton | 79.6%<br>81.8%            | 12:00<br>11:28                   | 3,29<br>99      |  |
| Hepburn                            | 42.5%                     | 18:07                            | 21              |  |
| Hindmarsh                          | 44.6%                     | 21:50                            | 7               |  |
| Hobsons Bay                        | 85.6%                     | 10:50                            | 98              |  |
| Horsham                            | 77.7%                     | 12:06                            | 28              |  |
| Hume                               | 85.9%                     | 11:05                            | 2,80            |  |
| Indigo<br>Kingston (C) (V          | 27.3%<br>89.8%            | 21:58<br>10:17                   | 11              |  |
| Knox                               | 90.8%                     | 10:17                            | 1,58<br>1,50    |  |
| Latrobe (C) (V                     | 79.8%                     | 11:41                            | 1,47            |  |
| Loddon                             | 34.9%                     | 21:46                            | 12              |  |
| Macedon Ranges                     | 58.7%                     | 14:41                            | 46              |  |
| Manningham                         | 83.7%                     | 11:49                            | 97              |  |
| Mansfield                          | 42.2%                     | 23:35                            | 9               |  |
| Maribyrnong Maroondah              | 90.9%                     | 10:09                            | 1 10            |  |
| Melbourne                          | 92.1%                     | 9:31<br>8:48                     | 1,19<br>1,56    |  |
| Melton                             | 81.6%                     | 11:32                            | 1,69            |  |
| Mildura                            | 82.0%                     | 11:57                            | 77              |  |
| Mitchell                           | 62.3%                     | 14:51                            | 53              |  |
| Moira                              | 55.0%                     | 17:38                            | 43              |  |
| Monash                             | 89.3%                     | 11:06                            | 1,48            |  |
| Moonee Valley                      | 87.5%                     | 11:16                            | 1,19            |  |
| Moorabool  Moreland                | 92.1%                     | 13:42<br>10:13                   | 1,96            |  |
| Mornington Peninsula               | 80.0%                     | 11:33                            | 2,09            |  |
| Mount Alexander                    | 48.8%                     | 18:37                            | 20              |  |
| Moyne                              | 39.6%                     | 18:14                            | 14              |  |
| Murrindindi                        | 40.0%                     | 20:31                            | 17              |  |
| Nillumbik                          | 67.7%                     | 13:41                            | 43              |  |
| Northern Grampians                 | 72.8%                     | 13:48                            | 15              |  |
| Port Phillip                       | 93.1%                     | 9:24                             | 97              |  |
| Pyrenees  Queenscliffe             | 39.1%<br>54.1%            | 19:29<br>15:05                   | 12              |  |
| South Gippsland                    | 45.1%                     | 18:33                            | 35              |  |
| Southern Grampians                 | 58.5%                     | 17:55                            | 15              |  |
| Stonnington                        | 89.8%                     | 10:24                            | 82              |  |
| Strathbogie                        | 43.1%                     | 19:39                            | 16              |  |
| Surf Coast                         | 59.9%                     | 15:32                            | 26              |  |
| Swan Hill                          | 71.2%                     | 14:24                            | 28              |  |
| Towong<br>Wangaratta               | 70.7%                     | 24:17                            | 38              |  |
| Warrnambool                        | 93.0%                     | 10:05                            | 35              |  |
| Wellington                         | 61.9%                     | 15:13                            | 54              |  |
| West Wimmera                       | 29.4%                     | 22:35                            | 3               |  |
| Whitehorse                         | 91.7%                     | 9:42                             | 1,34            |  |
| Whittlesea                         | 84.8%                     | 11:08                            | 2,26            |  |
| Woodonga                           | 85.3%                     | 11:18                            | 51              |  |
| Wyndham<br>Yarra                   | 92.3%                     | 9:04                             | 1,89<br>87      |  |
| . arra                             | JZ.5%                     | J.UT                             | 6/              |  |

|                                    | Qtı                           | · 4 201                          | 9/20                               | Qtr                          | 1 202                            | 0/21            |
|------------------------------------|-------------------------------|----------------------------------|------------------------------------|------------------------------|----------------------------------|-----------------|
|                                    | es<br>ites                    | Average Response<br>Time Minutes | nses                               | ses                          | Average Response<br>Time Minutes | oer of          |
|                                    | % Responses<br>< = 15 Minutes | age Re<br>Minute                 | Total Number of<br>First Responses | % Responses<br><= 15 Minutes | age Re<br>Minut                  | Total Number of |
| LGA Name                           | % Re                          | Avera                            | Total                              | % Re                         | Aver                             | Tota            |
| Alpine                             | 43.5%                         | 20:05                            | 108                                | 52.2%                        | 18:49                            | 1               |
| Ararat                             | 60.3%                         | 16:52                            | 179                                | 63.3%                        | 15:35                            | 10              |
| Ballarat                           | 83.0%                         | 11:44                            | 1,540                              | 85.2%                        | 11:19                            | 1,5             |
| Banyule                            | 91.3%                         | 10:15                            | 1,226                              | 89.4%                        | 10:21                            | 1,2             |
| Bass Coast                         | 66.5%                         | 14:32                            | 552                                | 72.7%                        | 13:12                            | 50              |
| Baw Baw<br>Bayside                 | 68.1%<br>86.6%                | 14:23<br>10:59                   | 700<br>741                         | 73.4%<br>90.3%               | 13:31<br>10:43                   | 7:              |
| Benalla                            | 53.8%                         | 17:19                            | 212                                | 56.3%                        | 17:30                            | 19              |
| Boroondara                         | 91.0%                         | 10:18                            | 1,075                              | 91.1%                        | 10:21                            | 1,0             |
| Brimbank                           | 89.7%                         | 10:22                            | 2,225                              | 89.4%                        | 10:32                            | 2,3             |
| Buloke                             | 24.3%                         | 27:23                            | 74                                 | 33.3%                        | 23:28                            |                 |
| Campaspe                           | 66.5%                         | 13:59                            | 465                                | 64.8%                        | 13:45                            | 4:              |
| Cardinia                           | 72.8%                         | 12:35                            | 1,107                              | 74.5%                        | 12:20                            | 1,1             |
| Casey                              | 84.3%                         | 11:11                            | 3,208                              | 85.4%                        | 11:00                            | 3,2             |
| Central Goldfields                 | 59.3%                         | 16:52                            | 221                                | 63.0%                        | 16:37                            | 2:              |
| Colac-Otway                        | 64.7%                         | 16:19                            | 218                                | 65.5%                        | 14:37                            | 2:              |
| Corangamite                        | 54.6%                         | 17:45                            | 174                                | 57.5%                        | 15:31                            | 2:              |
| Darebin                            | 92.6%                         | 9:51                             | 1,559                              | 92.3%                        | 9:52                             | 1,7             |
| East Gippsland                     | 59.4%                         | 16:19                            | 715                                | 62.6%                        | 16:03                            | 74              |
| Frankston                          | 91.0%<br>47.1%                | 10:14<br>21:08                   | 1,772                              | 91.0%                        | 10:09                            | 1,8             |
| Gannawarra Glen Eira               | 91.6%                         | 10:02                            |                                    | 49.6%<br>90.8%               | 19:27                            | 1.1             |
| Glenelg                            | 72.5%                         | 13:49                            | 1,160                              | 74.7%                        | 10:06<br>13:51                   | 1,13            |
| Golden Plains                      | 28.7%                         | 20:13                            | 188                                | 33.0%                        | 19:02                            | 2:              |
| Greater Bendigo                    | 74.5%                         | 13:17                            | 1,553                              | 76.8%                        | 12:44                            | 1,7             |
| Greater Dandenong                  | 90.4%                         | 10:02                            | 1,828                              | 90.5%                        | 10:01                            | 1,7             |
| Greater Geelong                    | 79.6%                         | 12:00                            | 3,298                              | 81.7%                        | 11:43                            | 3,4             |
| Greater Shepparton                 | 81.8%                         | 11:28                            | 997                                | 84.9%                        | 10:40                            | 98              |
| Hepburn                            | 42.5%                         | 18:07                            | 212                                | 40.4%                        | 18:06                            | 20              |
| Hindmarsh                          | 44.6%                         | 21:50                            | 74                                 | 55.4%                        | 19:22                            |                 |
| Hobsons Bay                        | 85.6%                         | 10:50                            | 988                                | 86.9%                        | 11:08                            | 1,0             |
| Horsham                            | 77.7%                         | 12:06                            | 283                                | 83.2%                        | 11:19                            | 3(              |
| Hume<br>                           | 85.9%                         | 11:05                            | 2,808                              | 83.3%                        | 11:22                            | 2,9             |
| Indigo                             | 27.3%                         | 21:58                            | 110                                | 28.2%                        | 21:28                            | 14              |
| Kingston (C) (V<br>Knox            | 89.8%<br>90.8%                | 10:17                            | 1,587                              | 90.0%                        | 10:09                            | 1,5             |
| Latrobe (C) (V                     | 79.8%                         | 11:41                            | 1,509<br>1,478                     | 81.4%                        | 10:08<br>11:16                   | 1,5             |
| Loddon                             | 34.9%                         | 21:46                            | 129                                | 39.6%                        | 21:09                            | 1,4.            |
| Macedon Ranges                     | 58.7%                         | 14:41                            | 465                                | 68.0%                        | 13:59                            | 4               |
| Manningham                         | 83.7%                         | 11:49                            | 979                                | 87.4%                        | 11:21                            | 9               |
| Mansfield                          | 42.2%                         | 23:35                            | 90                                 | 50.6%                        | 17:38                            |                 |
| Maribyrnong                        | 90.9%                         | 10:09                            | 839                                | 90.1%                        | 10:02                            | 7:              |
| Maroondah                          | 92.1%                         | 9:31                             | 1,190                              | 92.8%                        | 9:34                             | 1,1             |
| Melbourne                          | 93.2%                         | 8:48                             | 1,567                              | 93.3%                        | 8:46                             | 1,4             |
| Melton                             | 81.6%                         | 11:32                            | 1,692                              | 81.3%                        | 11:35                            | 1,80            |
| Mildura<br>Mitchell                | 82.0%                         | 11:57                            | 779                                | 80.4%                        | 11:54                            | 7               |
| Moira                              | 62.3%<br>55.0%                | 14:51<br>17:38                   | 536<br>436                         | 66.0%<br>57.2%               | 13:44<br>16:34                   | 49              |
| Monash                             | 89.3%                         | 11:06                            | 1,487                              | 89.8%                        | 10:43                            | 1,5             |
| Moonee Valley                      | 87.5%                         | 11:16                            | 1,198                              | 87.6%                        | 11:15                            | 1,2             |
| Moorabool                          | 66.0%                         | 13:42                            | 424                                | 68.9%                        | 13:31                            | 3               |
| Moreland                           | 92.1%                         | 10:13                            | 1,963                              | 89.0%                        | 10:32                            | 2,0             |
| Mornington Peninsula               | 80.0%                         | 11:33                            | 2,090                              | 82.8%                        | 11:05                            | 1,9             |
| Mount Alexander                    | 48.8%                         | 18:37                            | 203                                | 44.4%                        | 19:25                            | 2:              |
| Moyne                              | 39.6%                         | 18:14                            | 149                                | 53.4%                        | 15:49                            | 1               |
| Murrindindi                        | 40.0%                         | 20:31                            | 175                                | 37.6%                        | 20:34                            | 1               |
| Nillumbik                          | 67.7%                         | 13:41                            | 431                                | 71.4%                        | 13:31                            | 4               |
| Northern Grampians                 | 72.8%                         | 13:48                            | 158                                | 66.5%                        | 14:04                            | 18              |
| Port Phillip                       | 93.1%                         | 9:24                             | 979                                | 92.4%                        | 9:24                             | 1,0             |
| Pyrenees                           | 39.1%                         | 19:29                            | 128                                | 35.6%                        | 20:01                            | 10              |
| Queenscliffe                       | 54.1%                         | 15:05                            | 37                                 | 69.8%                        | 14:51                            | 2.              |
| South Gippsland Southern Grampians | 45.1%<br>58.5%                | 18:33<br>17:55                   | 357<br>159                         | 52.5%                        | 17:18                            | 3°              |
| Stonnington                        | 89.8%                         | 10:24                            | 820                                | 62.6%<br>91.1%               | 15:28<br>10:17                   | 7.              |
| Strathbogie                        | 43.1%                         | 19:39                            | 160                                | 39.9%                        | 19:25                            | 1               |
| Surf Coast                         | 59.9%                         | 15:32                            | 269                                | 62.5%                        | 14:31                            | 2               |
| Swan Hill                          | 71.2%                         | 14:24                            | 288                                | 71.8%                        | 13:36                            | 2               |
| Towong                             | 33.3%                         | 24:17                            | 81                                 | 33.3%                        | 24:05                            |                 |
| Wangaratta                         | 70.7%                         | 14:53                            | 389                                | 73.2%                        | 13:42                            | 3               |
| Warrnambool                        | 93.0%                         | 10:05                            | 357                                | 90.4%                        | 10:09                            | 3:              |
| Wellington                         | 61.9%                         | 15:13                            | 548                                | 60.7%                        | 16:10                            | 5               |
| West Wimmera                       | 29.4%                         | 22:35                            | 34                                 | 35.1%                        | 21:07                            |                 |
| Whitehorse                         | 91.7%                         | 9:42                             | 1,349                              | 93.0%                        | 9:27                             | 1,3             |
| Whittlesea                         | 84.8%                         | 11:08                            | 2,263                              | 83.1%                        | 11:22                            | 2,3             |
| Wodonga                            | 85.3%                         | 11:18                            | 517                                | 83.6%                        | 11:49                            | 5               |
| Wyndham                            | 83.0%                         | 11:22                            | 1,899                              | 82.4%                        | 11:33                            | 2,2             |
| Yarra                              | 92.3%                         | 9:04                             | 874                                | 92.9%                        | 9:03                             | 81              |
| Yarra Ranges                       | 76.3%                         | 12:24                            | 1,586                              | 76.6%                        | 12:03                            | 1,5             |
| Yarriambiack                       | 32.6%                         | 23:41                            | 95                                 | 50.0%                        | 19:08                            | 1:              |
| Unincorporated                     | .0%                           | 24:52                            | 1                                  | 36.4%                        | 36:34                            | _               |
| Interstate LGAs                    | 60.6%                         | 16:44                            | 221                                | 56.1%                        | 18:04                            | 2:              |
| Total AV                           | 81.6%                         | 11:47                            | 66,906                             | 82.3%                        | 11:37                            | 68,6            |