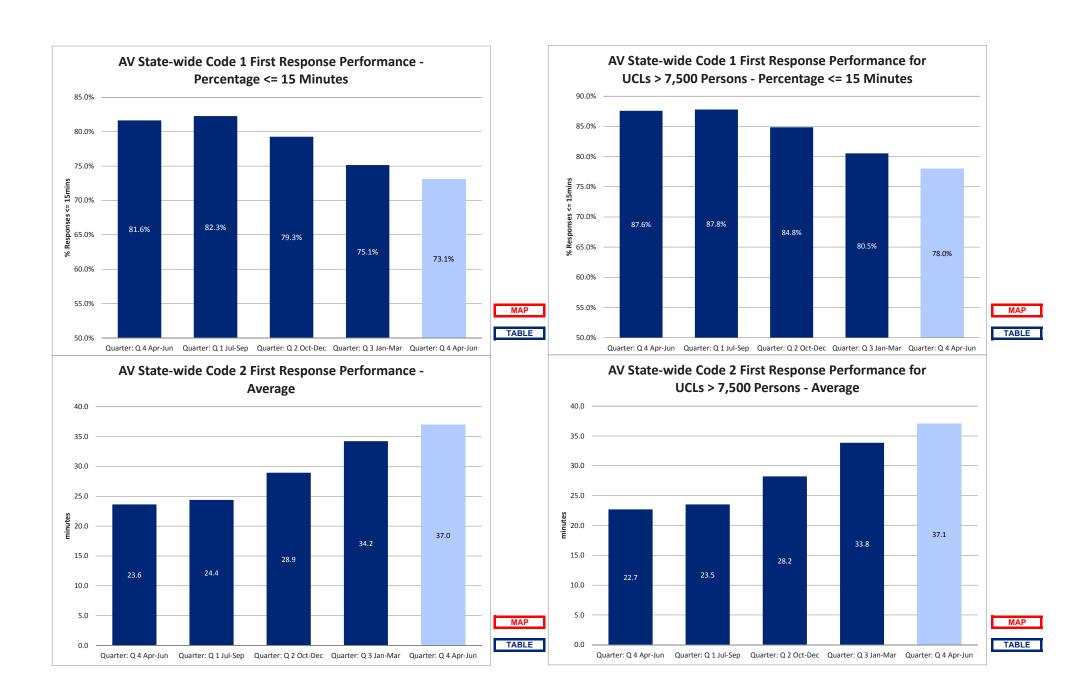

## 2020/21 Quarter 4 (1st April 2021 to 30th June 2021)

Ambulance Victoria has two official response time targets:

Respond to Code 1 incidents within 15 minutes for 85% of incidents state-wide, and Respond to Code 1 incidents within 15 minutes for 90% of incidents in centres with populations greater than 7,500.

We designate those patients that require urgent paramedic and hospital care as "Code 1," and these patients receive a "lights and sirens" response. The tables below provide information about our Code 1 response time performance by both Local Government Area (LGA) and Urban Centres and Localities (UCL).

Code 2 incidents are acute, but not time critical and do not require a lights and sirens response. AV's average Code 2 response time performance has also been provided.

As part of our process of continual improvement, the response time performance shown below has been calculated using data sourced from the Computer Aided Dispatch (CAD) system used across Victoria. Definitions can be found in the Glossary at the end of this document.

Report Navigation This table shows the response time measures published in this document. Clicking on the items Map, Table and Chart will take you to the appropriate page.

|        | Local Gove                 | ernment Area               | Urban Cent                 | tre Locality               |
|--------|----------------------------|----------------------------|----------------------------|----------------------------|
| CODE 1 | % <= 15 Minutes<br>Average | MAP TABLE CHART  MAP TABLE | % <= 15 Minutes<br>Average | MAP TABLE CHART  MAP TABLE |
| CODE 2 | Average                    | MAP TABLE CHART            | Average                    | MAP TABLE CHART            |