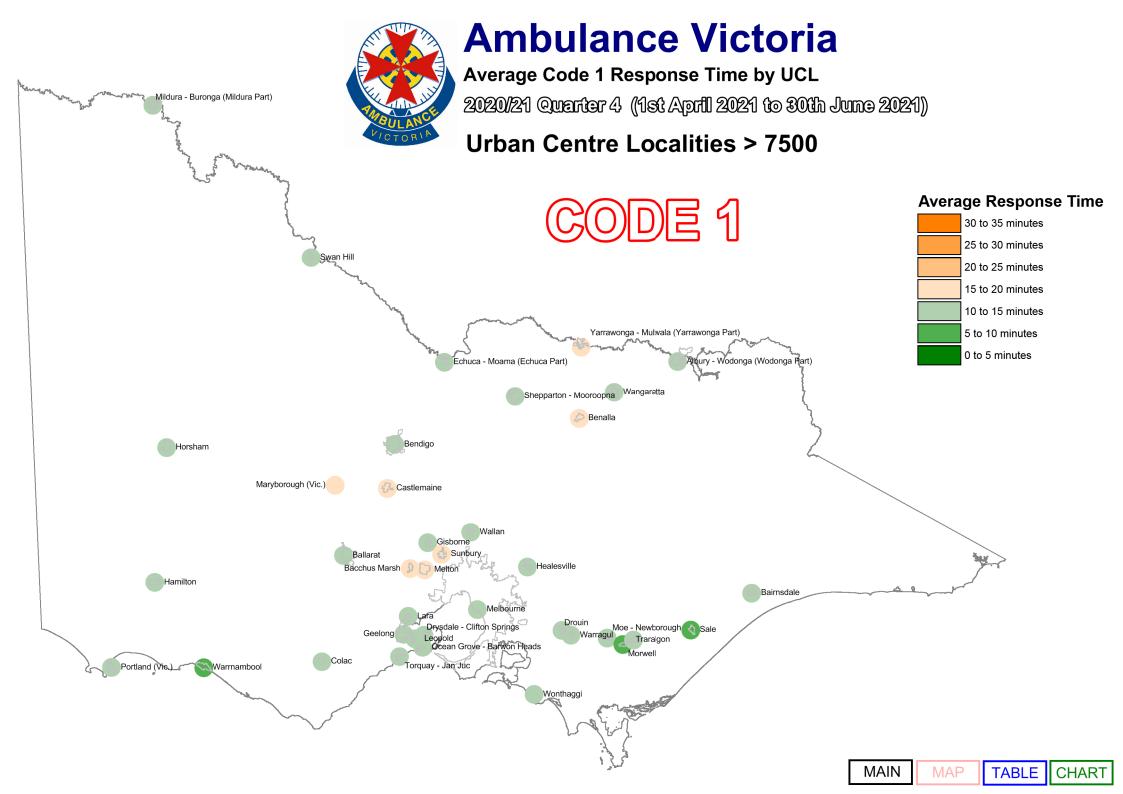

## 2020/21 Quarter 4 (1st April 2021 to 30th June 2021)

Ambulance Victoria has two official response time targets:

Respond to Code 1 incidents within 15 minutes for 85% of incidents state-wide, and Respond to Code 1 incidents within 15 minutes for 90% of incidents in centres with populations greater than 7,500.

We designate those patients that require urgent paramedic and hospital care as "Code 1," and these patients receive a "lights and sirens" response. The tables below provide information about our Code 1 response time performance by both Local Government Area (LGA) and Urban Centres and Localities (UCL).