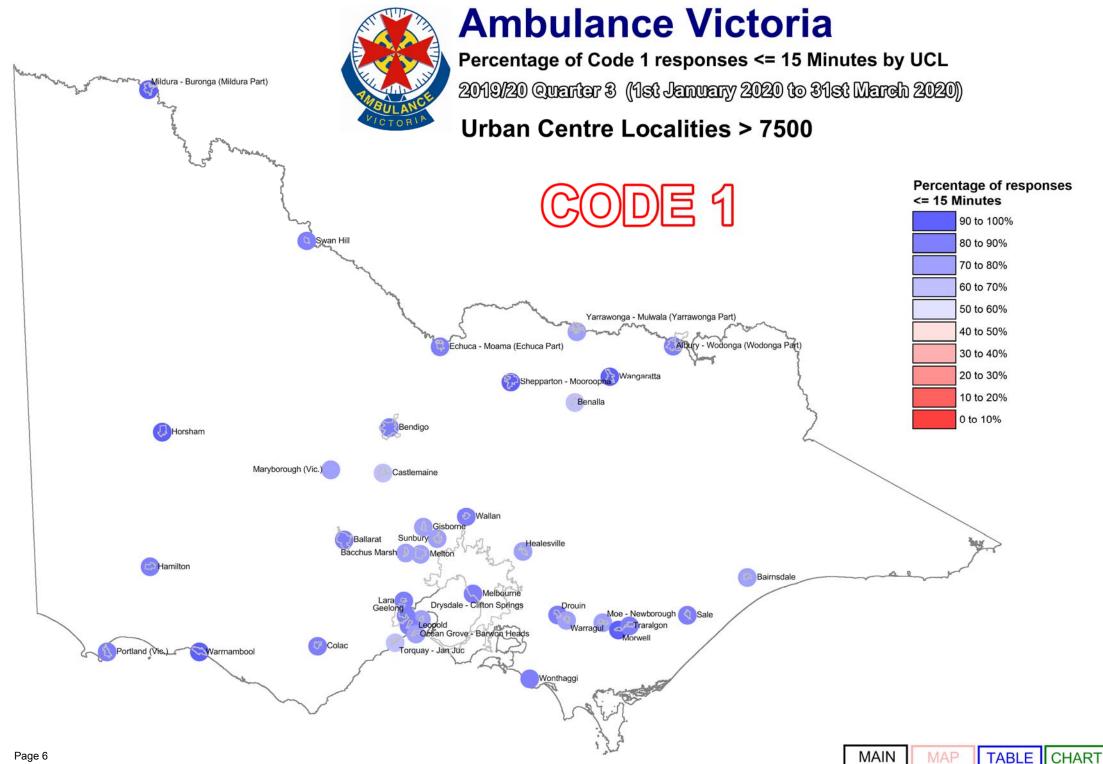

## 2019/20 Quarter 3 (1st January 2020 to 31st March 2020)

Ambulance Victoria has two official response time targets:

Respond to Code 1 incidents within 15 minutes for 85% of incidents state-wide, and Respond to Code 1 incidents within 15 minutes for 90% of incidents in centres with populations greater than 7,500.

We designate those patients that require urgent paramedic and hospital care as "Code 1," and these patients receive a "lights and sirens" response. The tables below provide information about our Code 1 response time performance by both Local Government Area (LGA) and Urban Centres and Localities (UCL).