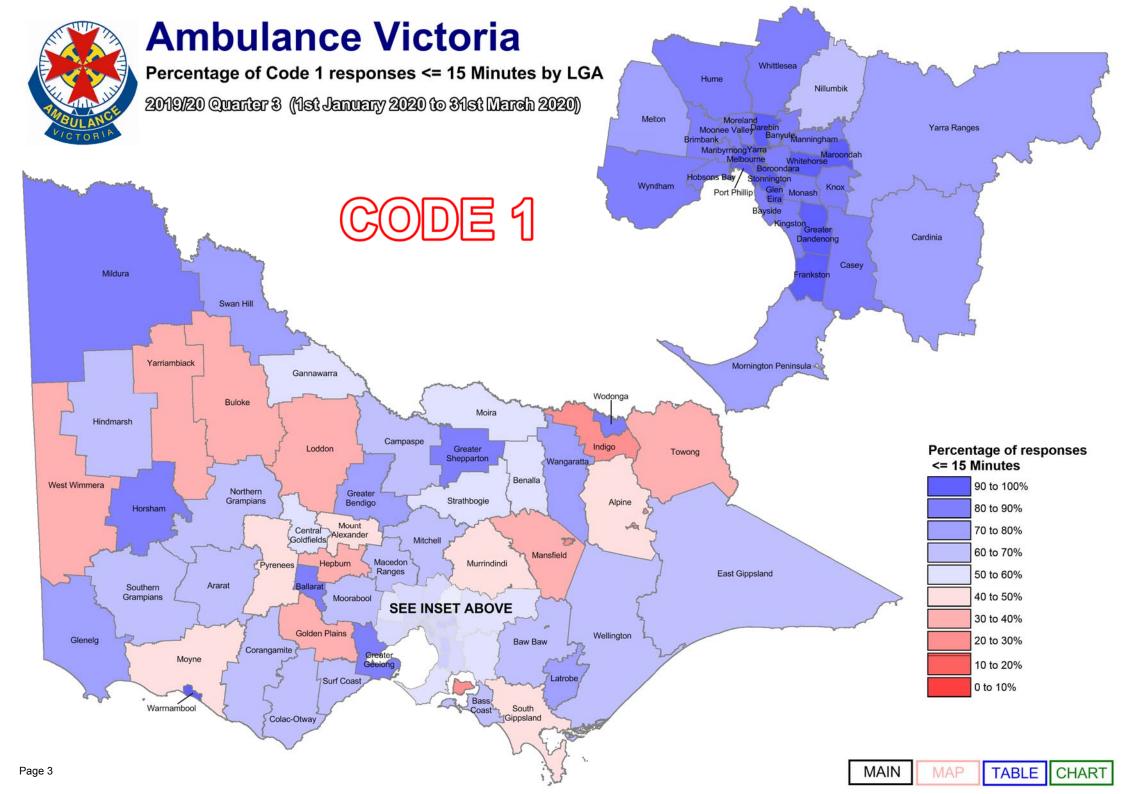

We designate those patients that require urgent paramedic and hospital care as "Code 1," and these patients receive a "lights and sirens" response. The tables below provide information about our Code 1 response time performance by both Local Government Area (LGA) and Urban Centres and Localities (UCL).