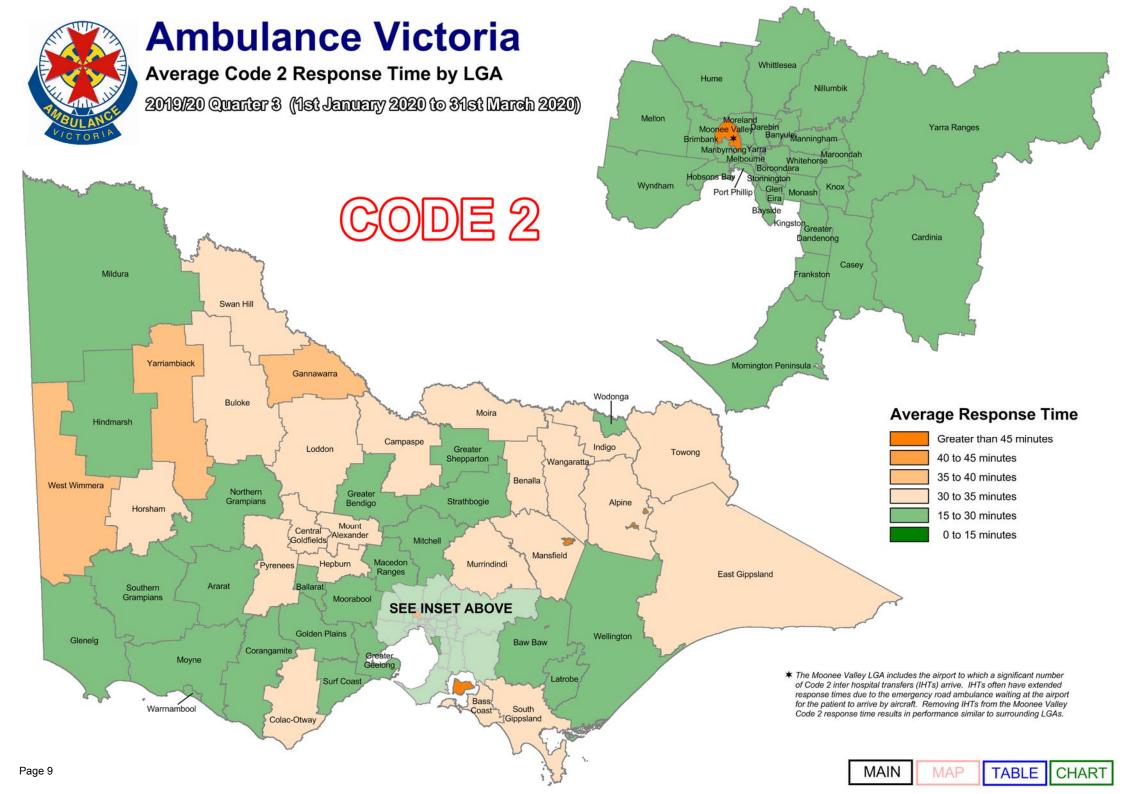

Code 2 incidents are acute, but not time critical and do not require a lights and sirens response. AV's average Code 2 response time performance has also been provided.

As part of our process of continual improvement, the response time performance shown below has been calculated using data sourced from the Computer Aided Dispatch (CAD) system used across Victoria. Definitions can be found in the Glossary at the end of this document.