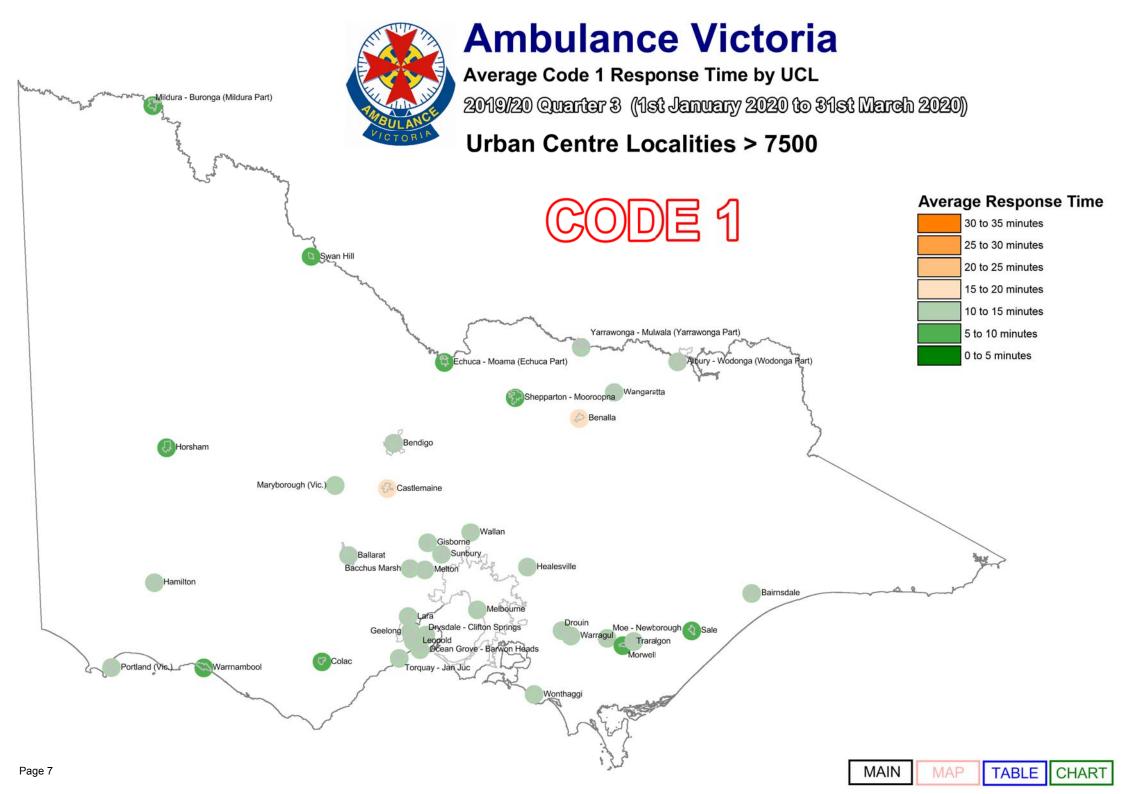

We designate those patients that require urgent paramedic and hospital care as "Code 1," and these patients receive a "lights and sirens" response. The tables below provide information about our Code 1 response time performance by both Local Government Area (LGA) and Urban Centres and Localities (UCL).

## 2019/20 Quarter 3 (1st January 2020 to 31st March 2020)

Ambulance Victoria has two official response time targets:

Respond to Code 1 incidents within 15 minutes for 85% of incidents state-wide, and Respond to Code 1 incidents within 15 minutes for 90% of incidents in centres with populations greater than 7,500.