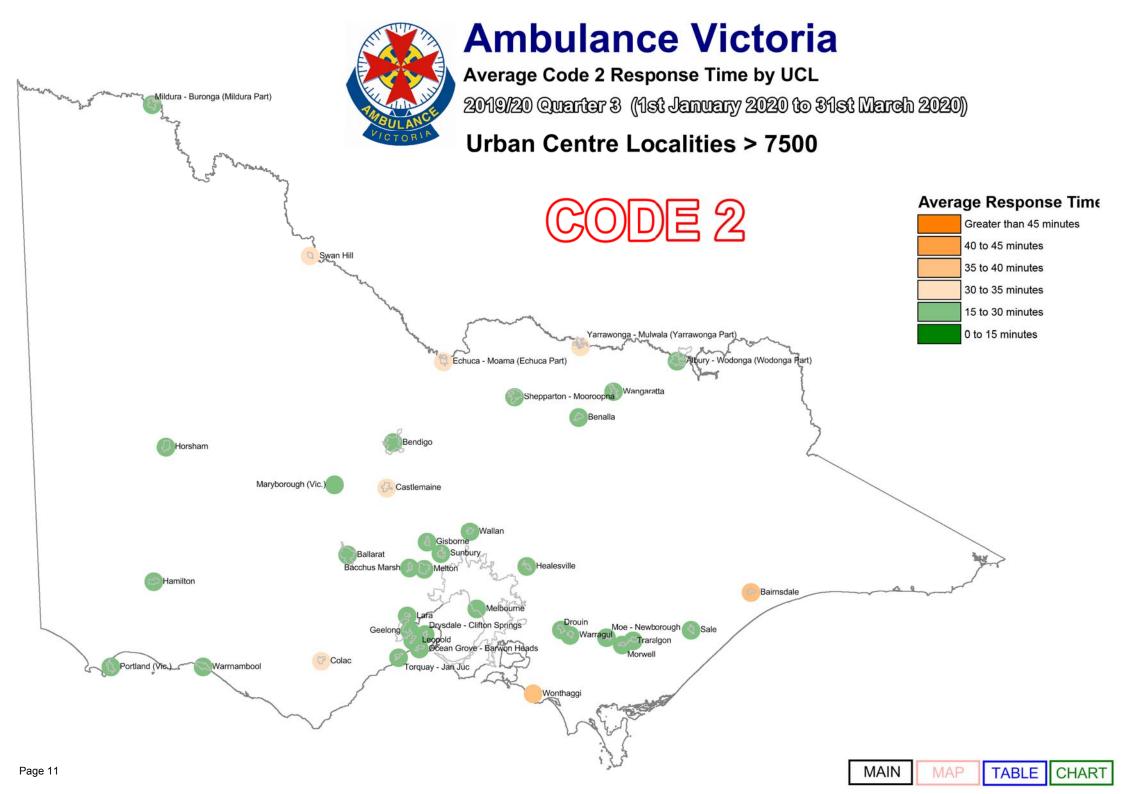

Code 2 incidents are acute, but not time critical and do not require a lights and sirens response. AV's average Code 2 response time performance has also been provided.

As part of our process of continual improvement, the response time performance shown below has been calculated using data sourced from the Computer Aided Dispatch (CAD) system used across Victoria. Definitions can be found in the Glossary at the end of this document.