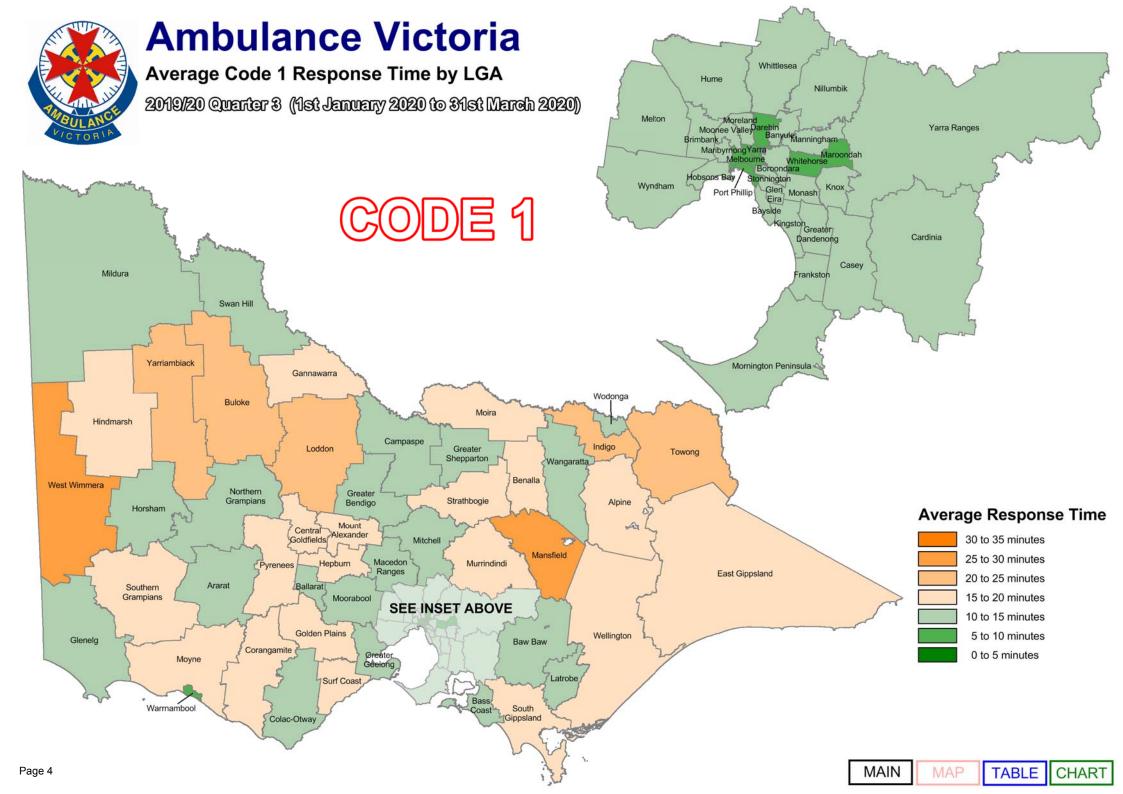

We designate those patients that require urgent paramedic and hospital care as "Code 1," and these patients receive a "lights and sirens" response. The tables below provide information about our Code 1 response time performance by both Local Government Area (LGA) and Urban Centres and Localities (UCL).