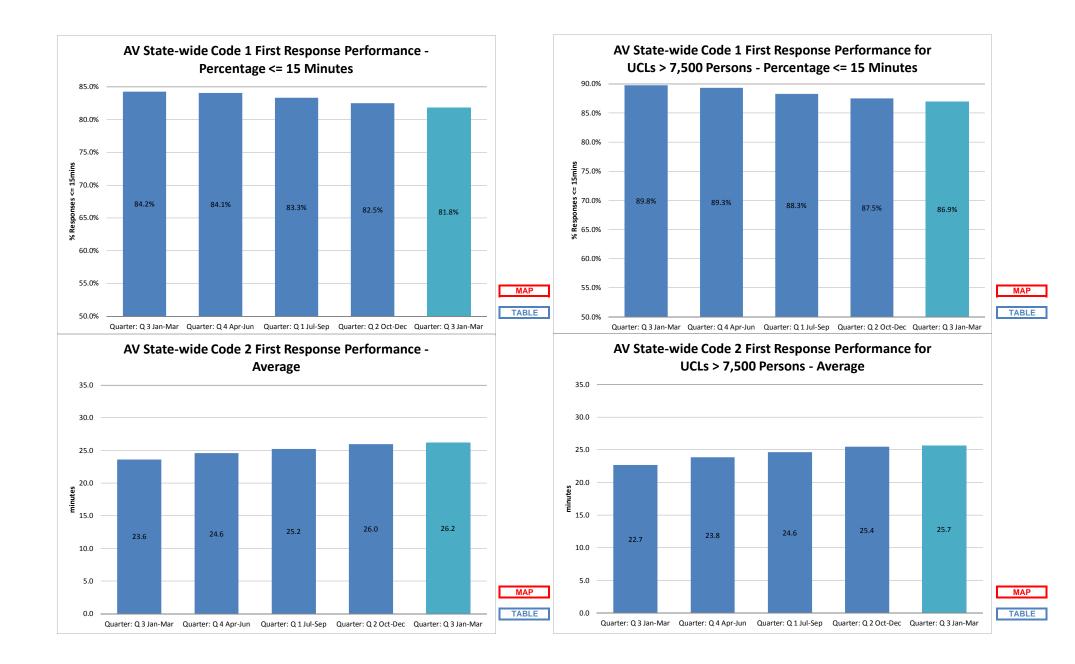

## 2019/20 Quarter 3 (1st January 2020 to 31st March 2020)

Ambulance Victoria has two official response time targets:

Respond to Code 1 incidents within 15 minutes for 85% of incidents state-wide, and Respond to Code 1 incidents within 15 minutes for 90% of incidents in centres with populations greater than 7,500.

We designate those patients that require urgent paramedic and hospital care as "Code 1," and these patients receive a "lights and sirens" response. The tables below provide information about our Code 1 response time performance by both Local Government Area (LGA) and Urban Centres and Localities (UCL).

Code 2 incidents are acute, but not time critical and do not require a lights and sirens response. AV's average Code 2 response time performance has also been provided.

As part of our process of continual improvement, the response time performance shown below has been calculated using data sourced from the Computer Aided Dispatch (CAD) system used across Victoria. Definitions can be found in the Glossary at the end of this document.