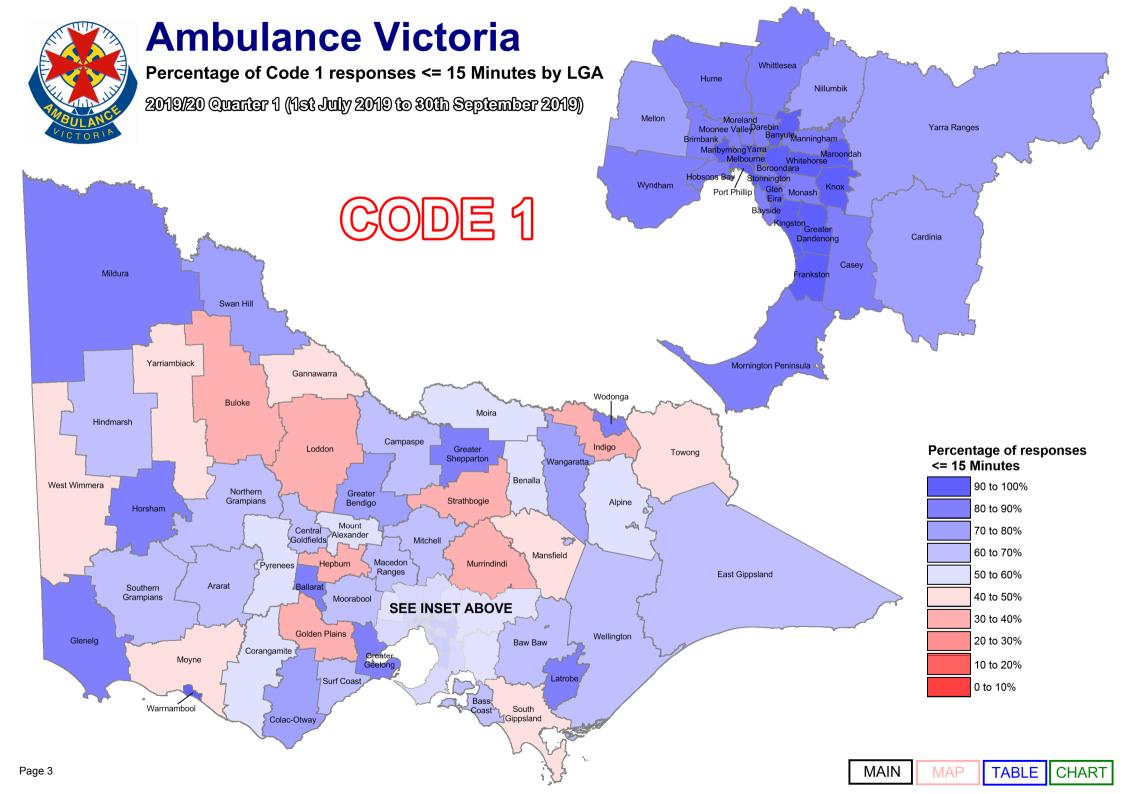

We designate those patients that require urgent paramedic and hospital care as "Code 1," and these patients receive a "lights and sirens" response. The tables below provide information about our Code 1 response time performance by both Local Government Area (LGA) and Urban Centres and Localities (UCL).

Report Navigation This table shows the response time measures published in this document. Clicking on the items Map, Table and Chart will take you to the appropriate page.

|        | Local Gove                 | ernment Area               | Urban Cen               | tre Locality               |
|--------|----------------------------|----------------------------|-------------------------|----------------------------|
| CODE 1 | % <= 15 Minutes<br>Average | MAP TABLE CHART  MAP TABLE | % <= 15 Minutes Average | MAP TABLE CHART  MAP TABLE |
| CODE 2 | Average                    | MAP TABLE CHART            | Average                 | MAP TABLE CHART            |