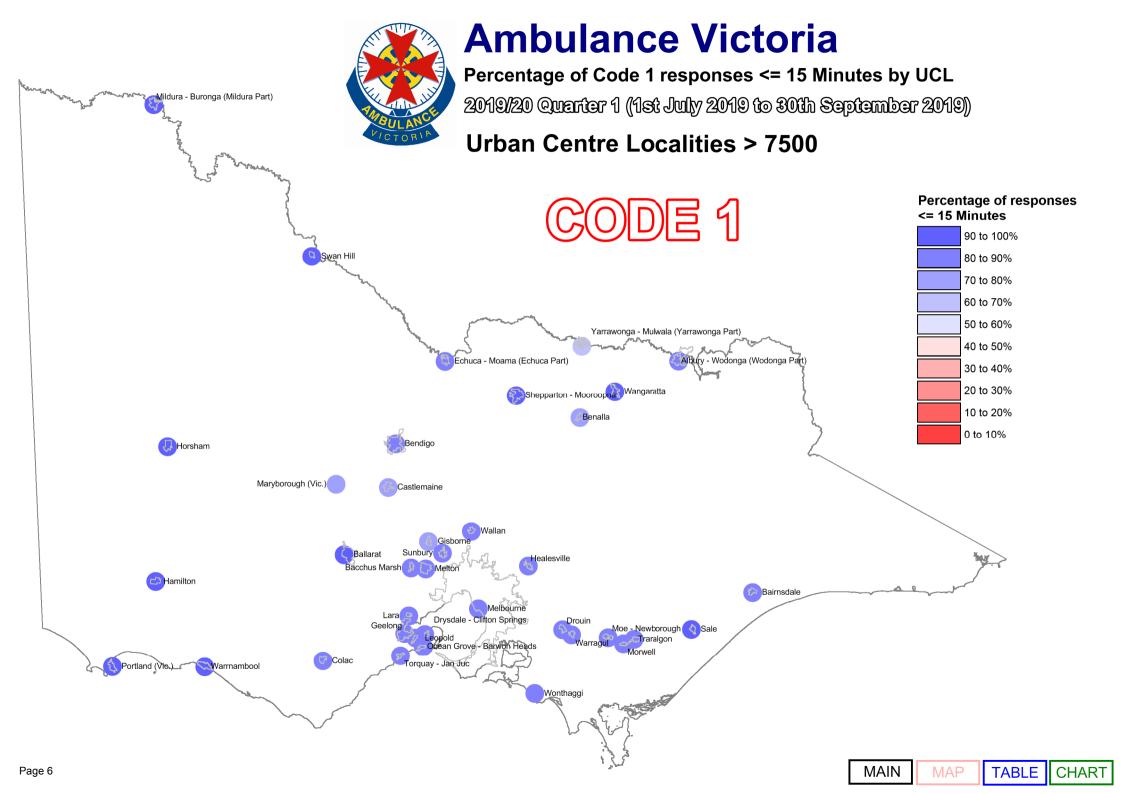

We designate those patients that require urgent paramedic and hospital care as "Code 1," and these patients receive a "lights and sirens" response. The tables below provide information about our Code 1 response time performance by both Local Government Area (LGA) and Urban Centres and Localities (UCL).

Report Navigation This table shows the response time measures published in this document. Clicking on the items Map, Table and Chart will take you to the appropriate page.

|        | Local Gove                 | ernment Area               | Urban Cen               | tre Locality               |
|--------|----------------------------|----------------------------|-------------------------|----------------------------|
| CODE 1 | % <= 15 Minutes<br>Average | MAP TABLE CHART  MAP TABLE | % <= 15 Minutes Average | MAP TABLE CHART  MAP TABLE |
| CODE 2 | Average                    | MAP TABLE CHART            | Average                 | MAP TABLE CHART            |