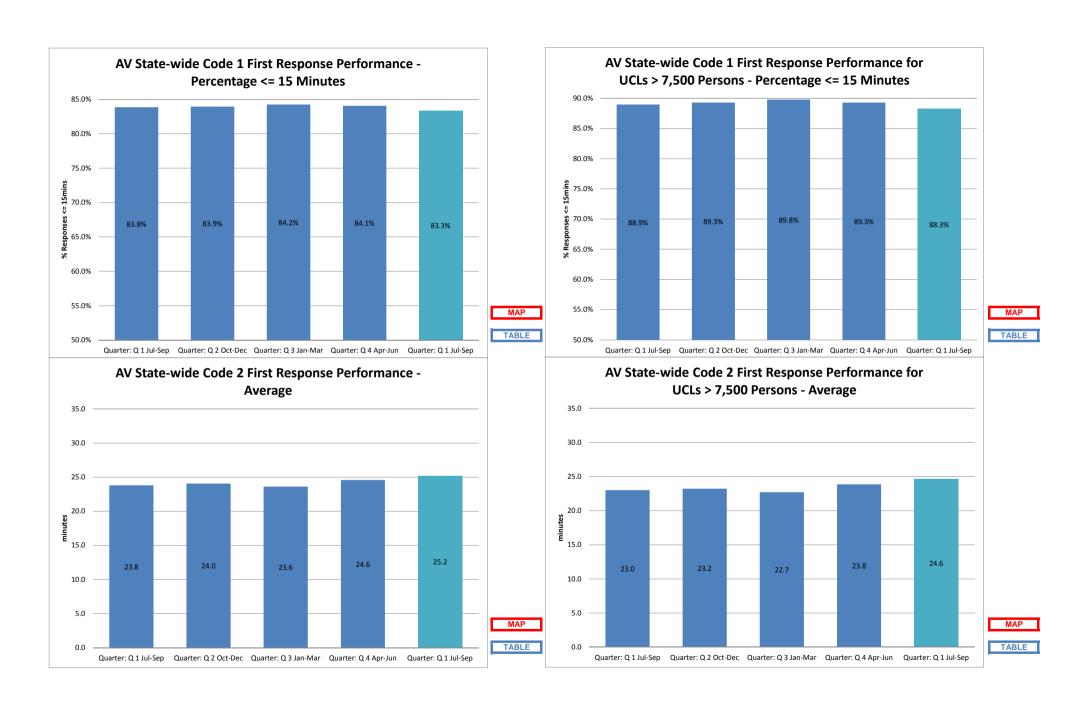

## 2019/20 Quarter 1 (1st July 2019 to 30th September 2019)

Ambulance Victoria has two official response time targets:

Respond to Code 1 incidents within 15 minutes for 85% of incidents state-wide, and Respond to Code 1 incidents within 15 minutes for 90% of incidents in centres with populations greater than 7,500.

We designate those patients that require urgent paramedic and hospital care as "Code 1," and these patients receive a "lights and sirens" response. The tables below provide information about our Code 1 response time performance by both Local Government Area (LGA) and Urban Centres and Localities (UCL).

Code 2 incidents are acute, but not time critical and do not require a lights and sirens response. AV's average Code 2 response time performance has also been provided.

As part of our process of continual improvement, the response time performance shown below has been calculated using data sourced from the Computer Aided Dispatch (CAD) system used across Victoria. Definitions can be found in the Glossary at the end of this document.