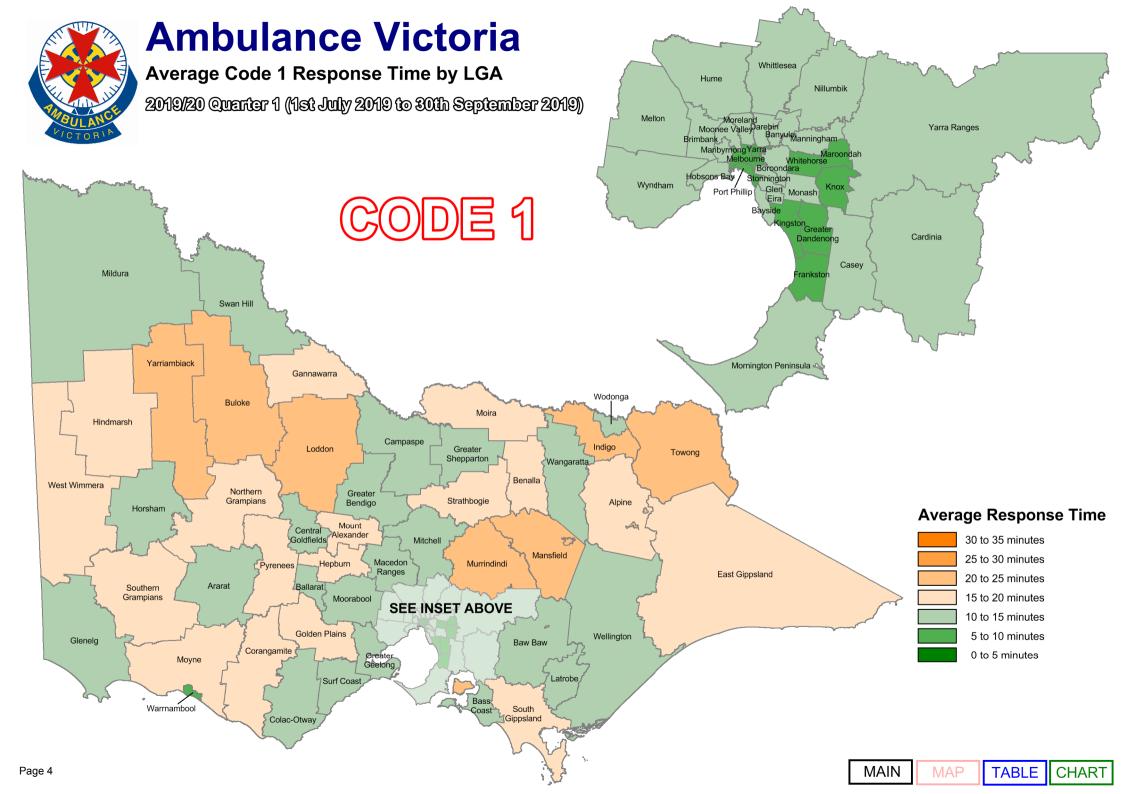

Code 2 incidents are acute, but not time critical and do not require a lights and sirens response. AV's average Code 2 response time performance has also been provided.

As part of our process of continual improvement, the response time performance shown below has been calculated using data sourced from the Computer Aided Dispatch (CAD) system used across Victoria. Definitions can be found in the Glossary at the end of this document.

Report Navigation This table shows the response time measures published in this document. Clicking on the items Map, Table and Chart will take you to the appropriate page.

|        | Local Gove                 | ernment Area               | Urban Cen               | tre Locality               |
|--------|----------------------------|----------------------------|-------------------------|----------------------------|
| CODE 1 | % <= 15 Minutes<br>Average | MAP TABLE CHART  MAP TABLE | % <= 15 Minutes Average | MAP TABLE CHART  MAP TABLE |
| CODE 2 | Average                    | MAP TABLE CHART            | Average                 | MAP TABLE CHART            |