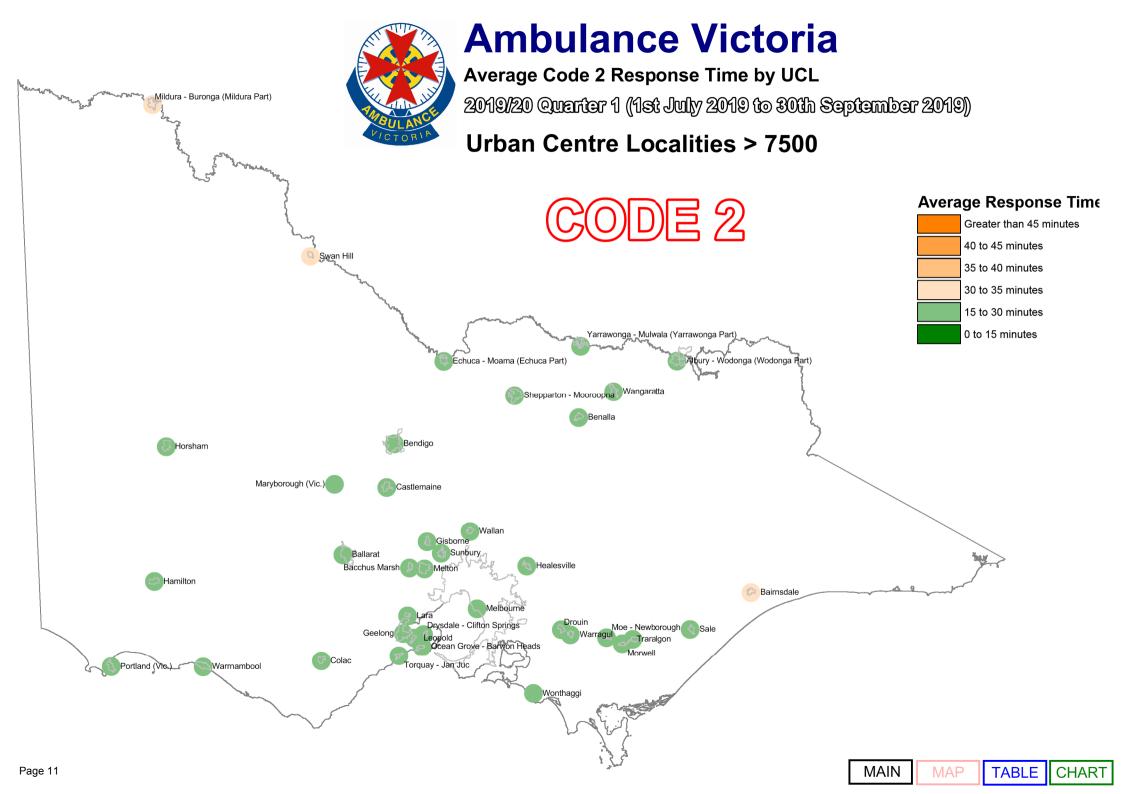

Code 2 incidents are acute, but not time critical and do not require a lights and sirens response. AV's average Code 2 response time performance has also been provided.

As part of our process of continual improvement, the response time performance shown below has been calculated using data sourced from the Computer Aided Dispatch (CAD) system used across Victoria. Definitions can be found in the Glossary at the end of this document.

Report Navigation This table shows the response time measures published in this document. Clicking on the items Map, Table and Chart will take you to the appropriate page.

|        | Local Gove                 | ernment Area               | Urban Cen               | tre Locality               |
|--------|----------------------------|----------------------------|-------------------------|----------------------------|
| CODE 1 | % <= 15 Minutes<br>Average | MAP TABLE CHART  MAP TABLE | % <= 15 Minutes Average | MAP TABLE CHART  MAP TABLE |
| CODE 2 | Average                    | MAP TABLE CHART            | Average                 | MAP TABLE CHART            |