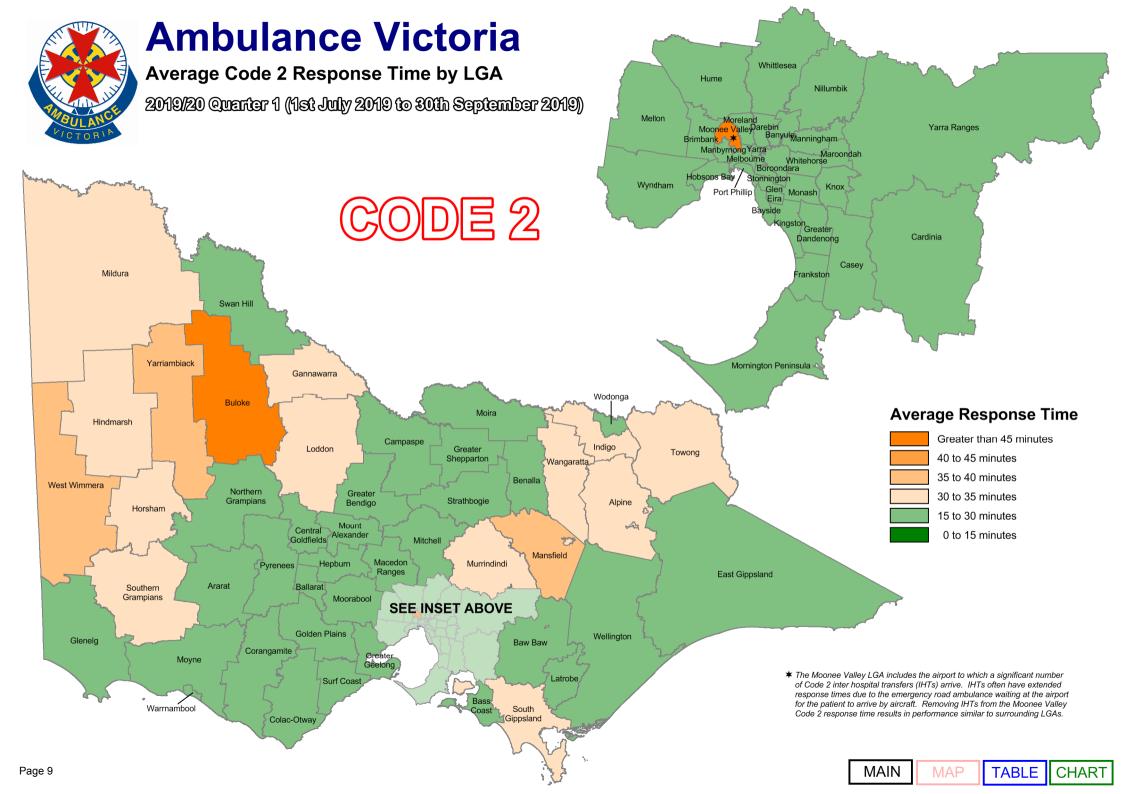

Code 2 incidents are acute, but not time critical and do not require a lights and sirens response. AV's average Code 2 response time performance has also been provided.

As part of our process of continual improvement, the response time performance shown below has been calculated using data sourced from the Computer Aided Dispatch (CAD) system used across Victoria. Definitions can be found in the Glossary at the end of this document.

Report Navigation This table shows the response time measures published in this document. Clicking on the items Map, Table and Chart will take you to the appropriate page.

|        | Local Gove                 | ernment Area               | Urban Cen               | tre Locality               |
|--------|----------------------------|----------------------------|-------------------------|----------------------------|
| CODE 1 | % <= 15 Minutes<br>Average | MAP TABLE CHART  MAP TABLE | % <= 15 Minutes Average | MAP TABLE CHART  MAP TABLE |
| CODE 2 | Average                    | MAP TABLE CHART            | Average                 | MAP TABLE CHART            |