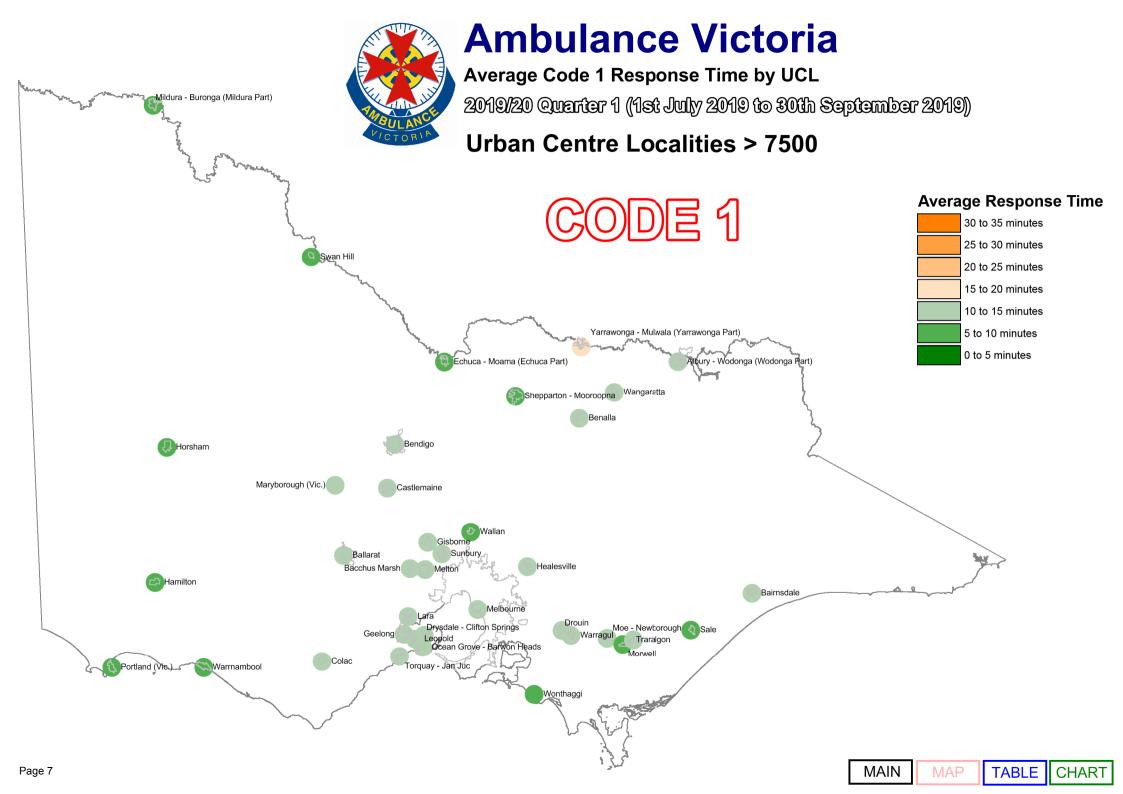

We designate those patients that require urgent paramedic and hospital care as "Code 1," and these patients receive a "lights and sirens" response. The tables below provide information about our Code 1 response time performance by both Local Government Area (LGA) and Urban Centres and Localities (UCL).

Report Navigation This table shows the response time measures published in this document. Clicking on the items Map, Table and Chart will take you to the appropriate page.

|        | Local Gove                 | ernment Area               | Urban Cen               | tre Locality               |
|--------|----------------------------|----------------------------|-------------------------|----------------------------|
| CODE 1 | % <= 15 Minutes<br>Average | MAP TABLE CHART  MAP TABLE | % <= 15 Minutes Average | MAP TABLE CHART  MAP TABLE |
| CODE 2 | Average                    | MAP TABLE CHART            | Average                 | MAP TABLE CHART            |