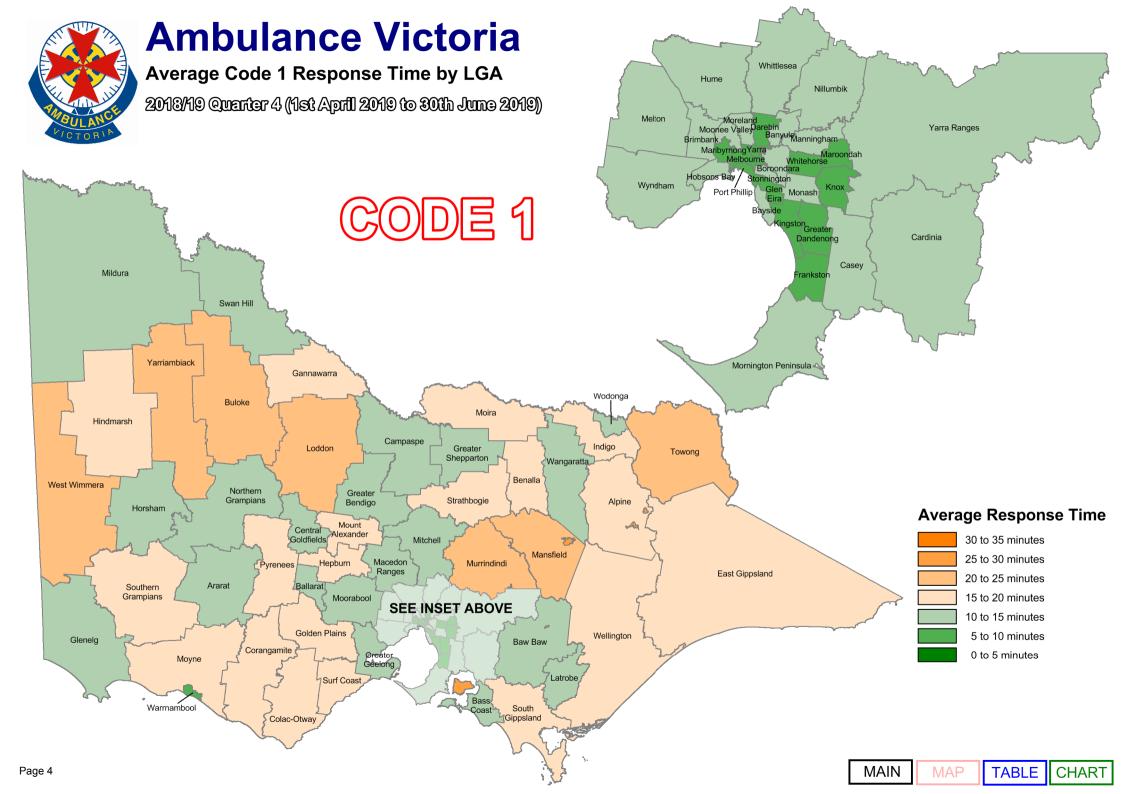

We designate those patients that require urgent paramedic and hospital care as "Code 1," and these patients receive a "lights and sirens" response. The tables below provide information about our Code 1 response time performance by both Local Government Area (LGA) and Urban Centres and Localities (UCL).

Report Navigation This table shows the response time measures published in this document. Clicking on the items Map, Table and Chart will take you to the appropriate page.

|        | Local Gove                 | ernment Area               | Urban Cent                 | tre Locality               |
|--------|----------------------------|----------------------------|----------------------------|----------------------------|
| CODE 1 | % <= 15 Minutes<br>Average | MAP TABLE CHART  MAP TABLE | % <= 15 Minutes<br>Average | MAP TABLE CHART  MAP TABLE |
| CODE 2 | Average                    | MAP TABLE CHART            | Average                    | MAP TABLE CHART            |