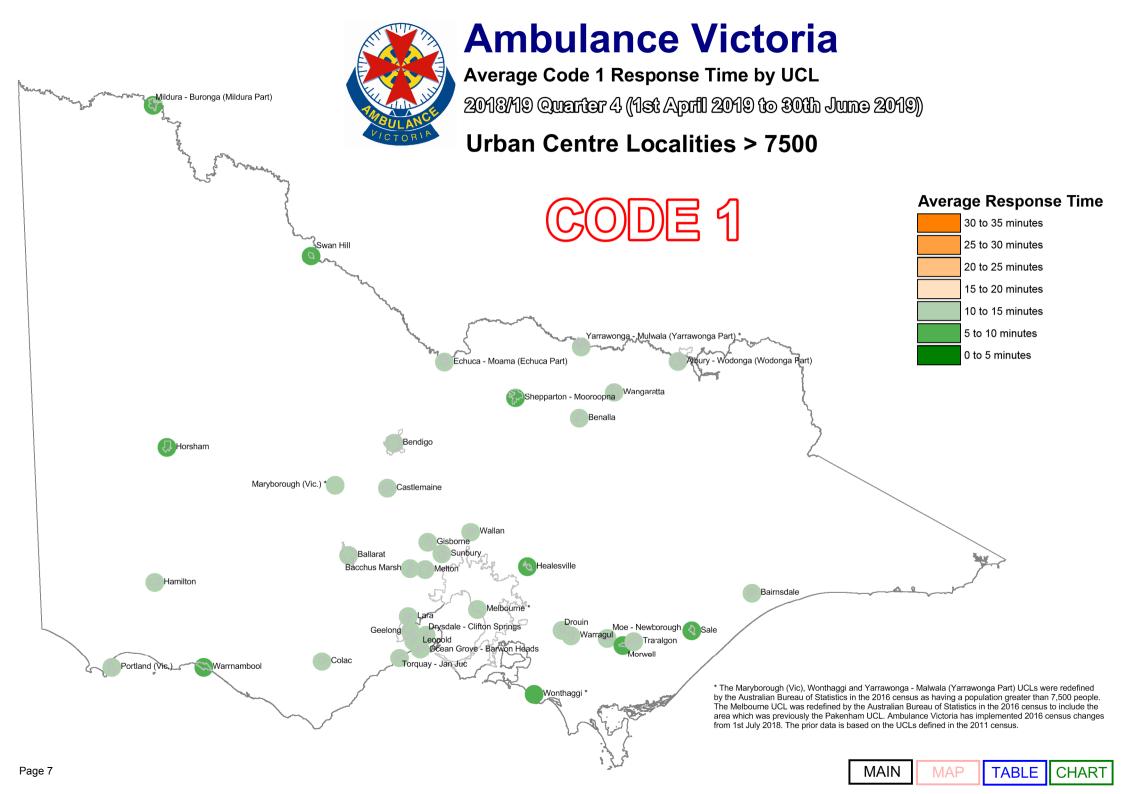

We designate those patients that require urgent paramedic and hospital care as "Code 1," and these patients receive a "lights and sirens" response. The tables below provide information about our Code 1 response time performance by both Local Government Area (LGA) and Urban Centres and Localities (UCL).