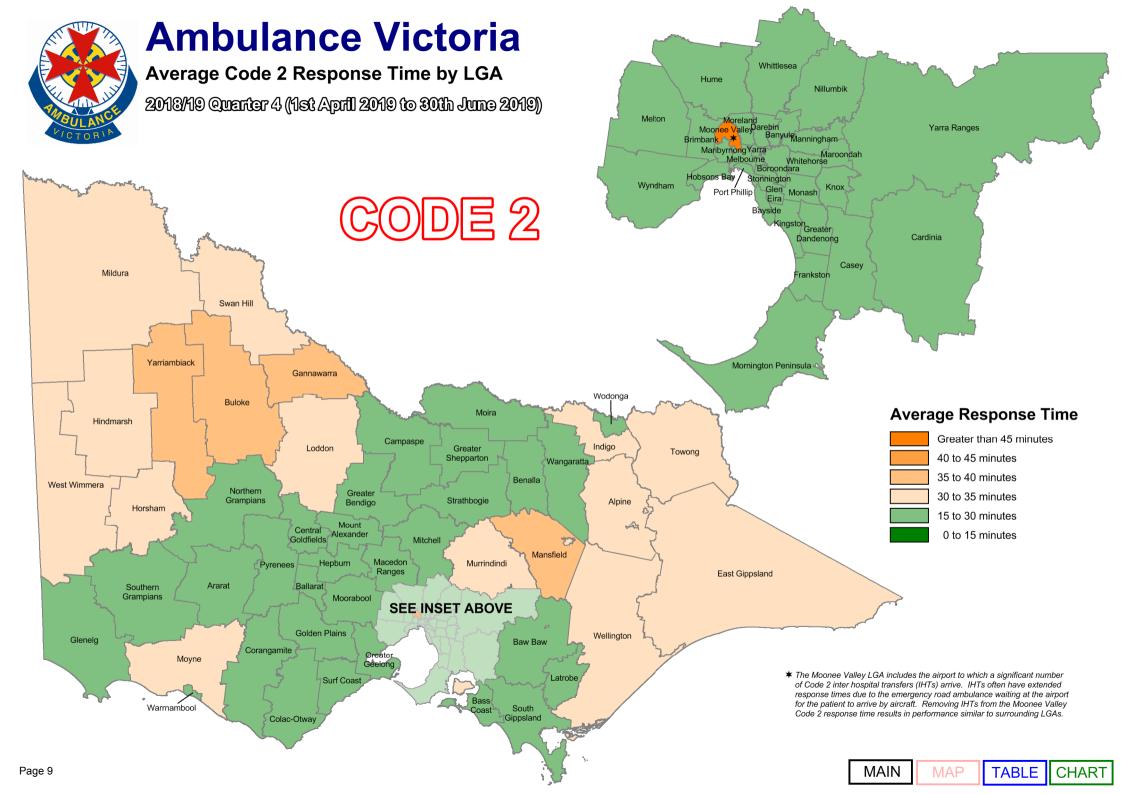

Code 2 incidents are acute, but not time critical and do not require a lights and sirens response. AV's average Code 2 response time performance has also been provided.

As part of our process of continual improvement, the response time performance shown below has been calculated using data sourced from the Computer Aided Dispatch (CAD) system used across Victoria. Definitions can be found in the Glossary at the end of this document.