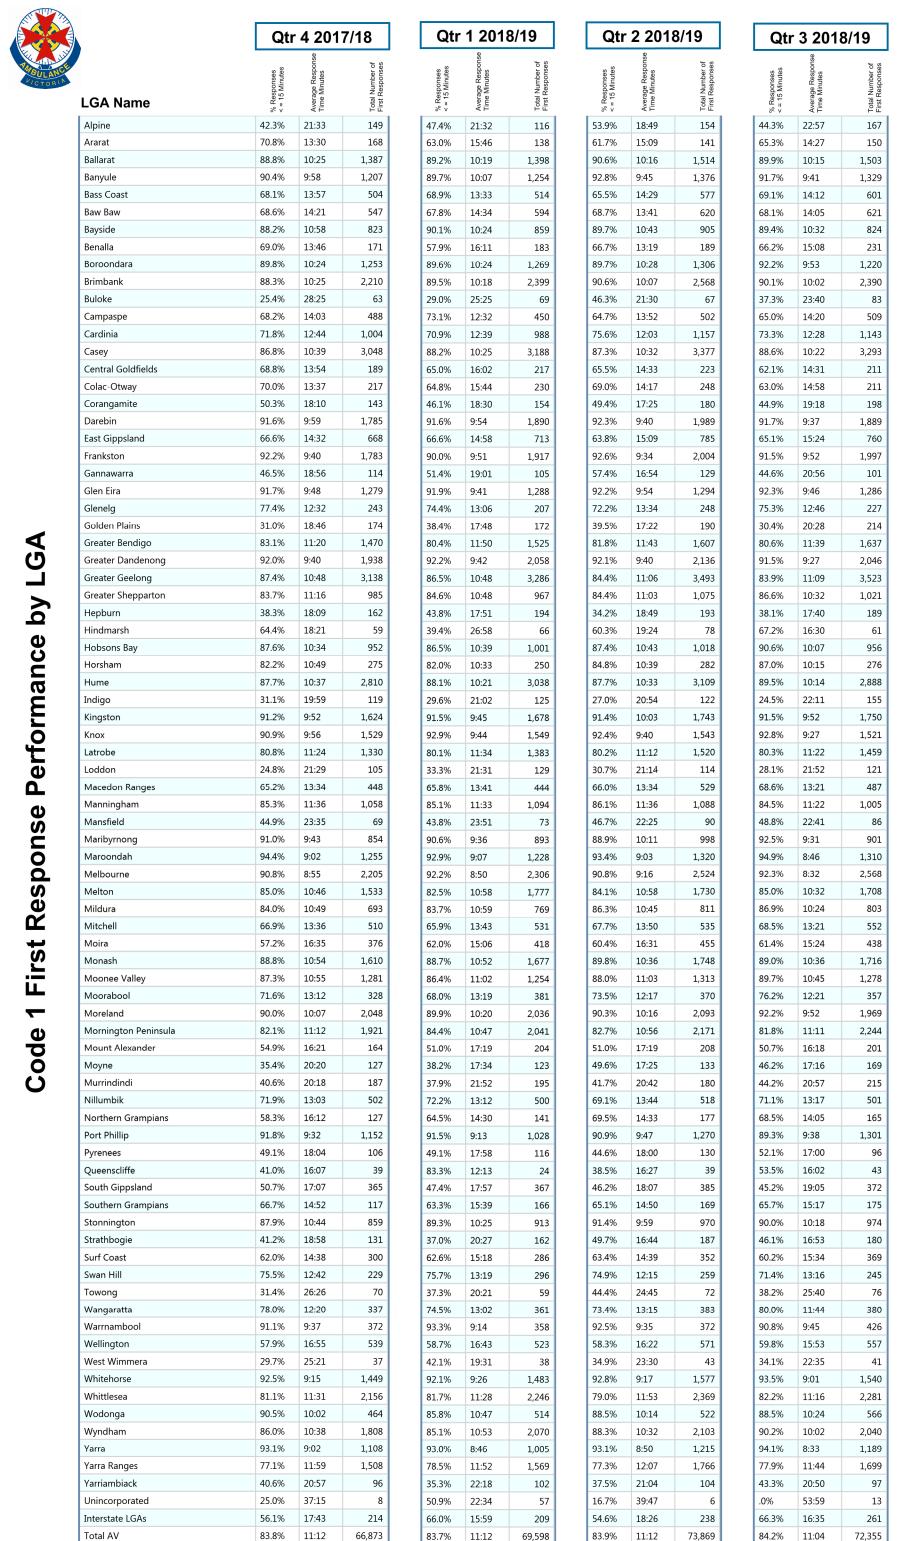

We designate those patients that require urgent paramedic and hospital care as "Code 1," and these patients receive a "lights and sirens" response. The tables below provide information about our Code 1 response time performance by both Local Government Area (LGA) and Urban Centres and Localities (UCL).

Report Navigation This table shows the response time measures published in this document. Clicking on the items Map, Table and Chart will take you to the appropriate page.

|        | Local Gove                 | ernment Area               | Urban Cent                 | tre Locality               |
|--------|----------------------------|----------------------------|----------------------------|----------------------------|
| CODE 1 | % <= 15 Minutes<br>Average | MAP TABLE CHART  MAP TABLE | % <= 15 Minutes<br>Average | MAP TABLE CHART  MAP TABLE |
| CODE 2 | Average                    | MAP TABLE CHART            | Average                    | MAP TABLE CHART            |

| αι.                           | •                                | <i>3</i> , 10                      | 4                            | Φ                                | .,                                 |
|-------------------------------|----------------------------------|------------------------------------|------------------------------|----------------------------------|------------------------------------|
| s s                           | Average Response<br>Time Minutes | er of                              | ses<br>Ses                   | Average Response<br>Time Minutes | er of                              |
| % Responses<br>< = 15 Minutes | Average Res<br>Time Minutes      | Total Number of<br>First Responses | % Responses<br><= 15 Minutes | Average Res<br>Time Minutes      | Total Number of<br>First Responses |
| Res <br>= 15                  | verag<br>ime N                   | otal N<br>irst R                   | Res                          | verag<br>ime N                   | otal N<br>irst R                   |
| 44.3%                         | 22:57                            | 167                                | 59.6%                        | 17:42                            | 136                                |
| 65.3%                         |                                  | 150                                | 73.0%                        | 13:07                            | 159                                |
|                               | 14:27                            |                                    |                              |                                  |                                    |
| 89.9%                         | 10:15                            | 1,503                              | 89.2%                        | 10:21                            | 1,636                              |
| 91.7%                         | 9:41                             | 1,329                              | 91.1%                        | 10:02                            | 1,456                              |
| 69.1%                         | 14:12                            | 601                                | 69.2%                        | 13:51                            | 633                                |
| 68.1%                         | 14:05                            | 621                                | 72.9%                        | 13:49                            | 675                                |
| 89.4%                         | 10:32                            | 824                                | 89.9%                        | 10:19                            | 845                                |
| 66.2%                         | 15:08                            | 231                                | 63.8%                        | 15:29                            | 218                                |
| 92.2%                         | 9:53                             | 1,220                              | 91.7%                        | 10:16                            | 1,281                              |
| 90.1%                         | 10:02                            | 2,390                              | 88.6%                        | 10:25                            | 2,537                              |
| 37.3%                         | 23:40                            | 83                                 | 40.0%                        | 21:50                            | 70                                 |
| 65.0%                         | 14:20                            | 509                                | 65.7%                        | 14:03                            | 496                                |
| 73.3%                         | 12:28                            | 1,143                              | 74.2%                        | 12:15                            | 1,198                              |
| 88.6%                         | 10:22                            | 3,293                              | 87.5%                        | 10:38                            | 3,522                              |
| 62.1%                         | 14:31                            | 211                                | 68.4%                        | 13:53                            | 228                                |
| 63.0%                         | 14:58                            | 211                                | 65.5%                        | 15:17                            | 258                                |
| 44.9%                         | 19:18                            | 198                                | 46.3%                        | 18:10                            | 177                                |
| 91.7%                         | 9:37                             | 1,889                              | 92.1%                        | 9:38                             | 1,902                              |
| 65.1%                         | 15:24                            | 760                                | 63.8%                        | 15:21                            | 754                                |
| 91.5%                         | 9:52                             | 1,997                              | 91.1%                        | 9:43                             | 2,030                              |
| 44.6%                         | 20:56                            | 101                                | 47.6%                        | 18:56                            | 126                                |
| 92.3%                         | 9:46                             | 1,286                              | 91.5%                        | 9:48                             | 1,317                              |
| 75.3%                         | 12:46                            | 227                                | 79.6%                        | 12:45                            | 260                                |
| 30.4%                         | 20:28                            | 214                                | 30.9%                        | 19:09                            | 178                                |
| 80.6%                         | 11:39                            | 1,637                              | 80.6%                        | 11:59                            | 1,613                              |
| 91.5%                         | 9:27                             | 2,046                              | 92.0%                        | 9:47                             | 2,128                              |
| 83.9%                         | 11:09                            |                                    | 92.0%<br>84.4%               | 11:07                            |                                    |
|                               |                                  | 3,523                              | 84.4%                        |                                  | 3,719                              |
| 86.6%                         | 10:32                            | 1,021                              |                              | 10:14                            | 998                                |
| 38.1%                         | 17:40                            | 189                                | 33.6%                        | 19:24                            | 211                                |
| 67.2%                         | 16:30                            | 61                                 | 59.7%                        | 17:34                            | 67                                 |
| 90.6%                         | 10:07                            | 956                                | 87.8%                        | 10:45                            | 1,068                              |
| 87.0%                         | 10:15                            | 276                                | 85.9%                        | 10:43                            | 283                                |
| 89.5%                         | 10:14                            | 2,888                              | 87.2%                        | 10:38                            | 3,176                              |
| 24.5%                         | 22:11                            | 155                                | 34.3%                        | 19:48                            | 140                                |
| 91.5%                         | 9:52                             | 1,750                              | 91.6%                        | 9:53                             | 1,706                              |
| 92.8%                         | 9:27                             | 1,521                              | 92.1%                        | 9:43                             | 1,744                              |
| 80.3%                         | 11:22                            | 1,459                              | 83.0%                        | 10:52                            | 1,579                              |
| 28.1%                         | 21:52                            | 121                                | 32.2%                        | 21:47                            | 118                                |
| 68.6%                         | 13:21                            | 487                                | 68.6%                        | 13:00                            | 525                                |
| 84.5%                         | 11:22                            | 1,005                              | 85.5%                        | 11:36                            | 1,059                              |
| 48.8%                         | 22:41                            | 86                                 | 43.8%                        | 24:32                            | 89                                 |
| 92.5%                         | 9:31                             | 901                                | 90.1%                        | 9:54                             | 893                                |
| 94.9%                         | 8:46                             | 1,310                              | 93.0%                        | 9:15                             | 1,270                              |
| 92.3%                         | 8:32                             | 2,568                              | 92.0%                        | 8:54                             | 2,418                              |
| 85.0%                         | 10:32                            | 1,708                              | 82.7%                        | 11:12                            | 1,898                              |
| 86.9%                         | 10:24                            | 803                                | 84.2%                        | 11:10                            | 793                                |
| 68.5%                         | 13:21                            | 552                                | 65.2%                        | 14:03                            | 606                                |
| 61.4%                         | 15:24                            | 438                                | 58.1%                        | 15:29                            | 406                                |
| 89.0%                         | 10:36                            | 1,716                              | 88.7%                        | 10:49                            | 1,855                              |
| 89.7%                         | 10:45                            | 1,278                              | 87.6%                        | 11:04                            | 1,448                              |
| 76.2%                         | 12:21                            | 357                                | 69.0%                        | 13:30                            | 387                                |
| 92.2%                         | 9:52                             | 1,969                              | 90.2%                        | 10:14                            | 2,130                              |
| 81.8%                         | 11:11                            | 2,244                              | 83.1%                        | 10:59                            | 2,220                              |
| 50.7%                         | 16:18                            | 201                                | 56.2%                        | 16:00                            | 235                                |
| 46.2%                         | 17:16                            | 169                                | 34.9%                        | 18:58                            | 146                                |
| 44.2%                         | 20:57                            | 215                                | 30.6%                        | 23:09                            | 173                                |
| 71.1%                         | 13:17                            | 501                                | 70.9%                        | 12:56                            | 549                                |
| 68.5%                         | 14:05                            | 165                                | 69.5%                        | 14:57                            | 141                                |
| 89.3%                         | 9:38                             | 1,301                              | 91.8%                        | 9:37                             | 1,178                              |
| 52.1%                         | 17:00                            | 96                                 | 44.9%                        | 18:15                            | 98                                 |
| 53.5%                         | 16:02                            | 43                                 | 60.0%                        | 14:54                            | 55                                 |
| 45.2%                         | 19:05                            | 372                                | 52.8%                        | 16:57                            | 369                                |
| 65.7%                         | 15:17                            | 175                                | 57.3%                        | 17:44                            | 199                                |
| 90.0%                         | 10:18                            | 974                                | 90.4%                        | 10:04                            | 979                                |
| 46.1%                         | 16:53                            | 180                                | 50.3%                        | 16:54                            | 165                                |
| 60.2%                         | 15:34                            | 369                                | 59.4%                        | 15:38                            | 303                                |
| 71.4%                         | 13:16                            | 245                                | 76.7%                        | 12:36                            | 292                                |
| 38.2%                         | 25:40                            | 76                                 | 48.7%                        | 20:41                            | 78                                 |
| 80.0%                         | 11:44                            | 380                                | 77.6%                        | 12:43                            | 392                                |
| 90.8%                         | 9:45                             | 426                                | 93.5%                        | 9:20                             | 400                                |
| 59.8%                         | 15:53                            | 557                                | 63.0%                        | 16:00                            | 630                                |
| 34.1%                         | 22:35                            | 41                                 | 38.3%                        | 20:42                            | 47                                 |
| 93.5%                         | 9:01                             | 1,540                              | 92.8%                        | 9:22                             |                                    |
|                               |                                  |                                    |                              |                                  | 2,520                              |
| 82.2%                         | 11:16                            | 2,281                              | 83.5%                        | 11:22                            | 2,520                              |
| 88.5%                         | 10:24                            | 566                                | 87.1%                        | 10:48                            | 618                                |
| 90.2%                         | 10:02                            | 2,040                              | 88.4%                        | 10:20                            | 2,302                              |
| 94.1%                         | 8:33                             | 1,189                              | 92.3%                        | 9:05                             | 1,202                              |
| 77.9%                         | 11:44                            | 1,699                              | 78.0%                        | 12:00                            | 1,688                              |
| 43.3%                         | 20:50                            | 97                                 | 44.0%                        | 21:04                            | 84                                 |
| .0%                           | 53:59                            | 13                                 | 41.7%                        | 25:16                            | 12                                 |
| 66.3%                         | 16:35                            | 261                                | 61.0%                        | 16:52                            | 269                                |
| 84.2%                         | 11:04                            | 72,355                             | 84.0%                        | 11:12                            | 75,398                             |
|                               | MAIN                             | MAI                                | P MAP                        | Т.                               | DIE                                |
|                               | IVI/~\IIN                        | <= 15 Mir                          | nutes Average                | ΙA                               | DLC                                |
| _                             |                                  |                                    |                              |                                  |                                    |

Qtr 4 2018/19

73,869

11:12

83.7%

11:12

69,598

83.9%

11:12

Total AV