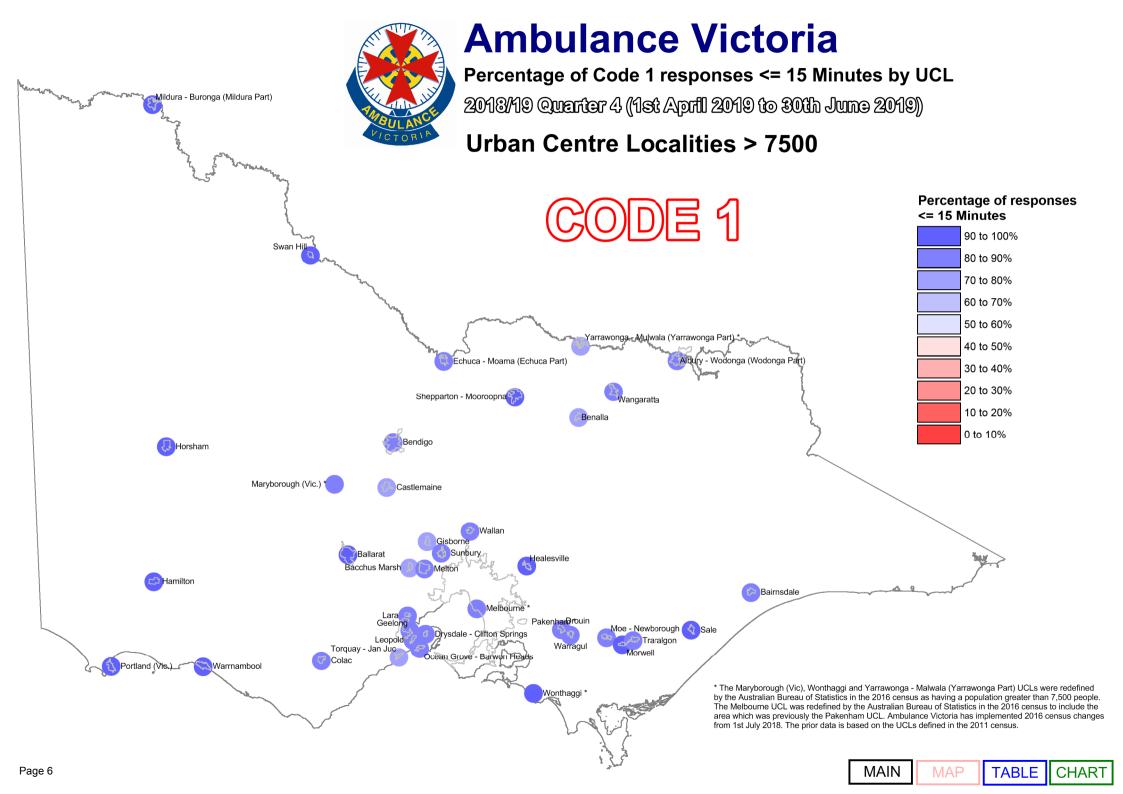

## 2018/19 Quarter 4 (1st April 2019 to 30th June 2019)

Ambulance Victoria has two official response time targets:

Respond to Code 1 incidents within 15 minutes for 85% of incidents state-wide, and Respond to Code 1 incidents within 15 minutes for 90% of incidents in centres with populations greater than 7,500.

We designate those patients that require urgent paramedic and hospital care as "Code 1," and these patients receive a "lights and sirens" response. The tables below provide information about our Code 1 response time performance by both Local Government Area (LGA) and Urban Centres and Localities (UCL).