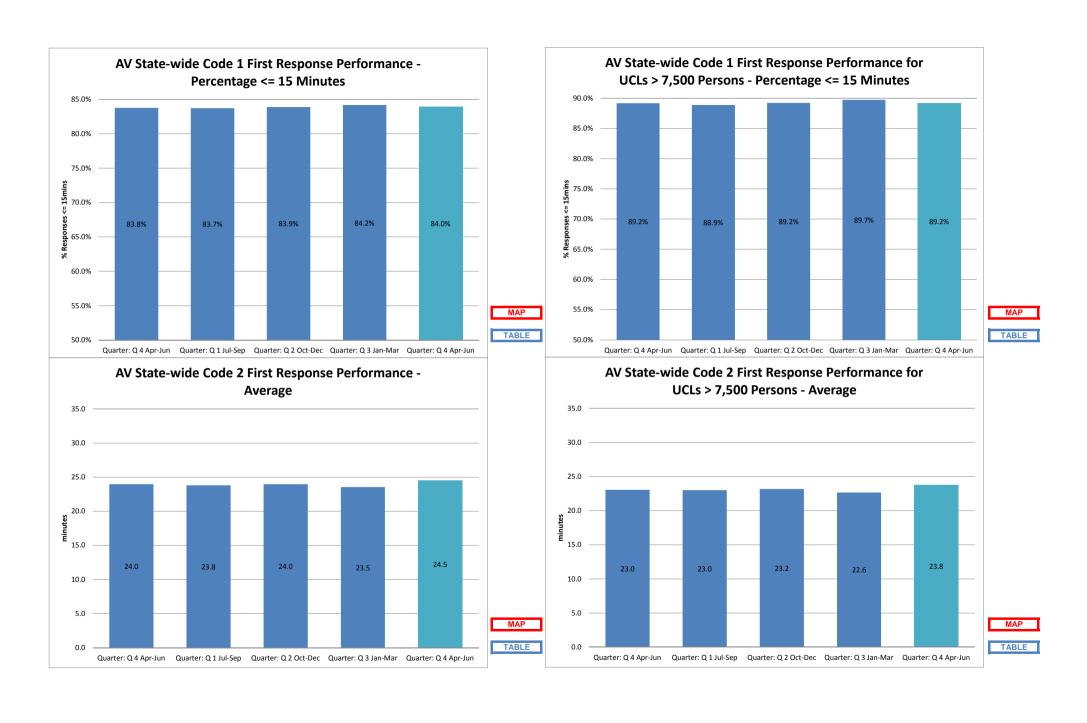

## 2018/19 Quarter 4 (1st April 2019 to 30th June 2019)

Ambulance Victoria has two official response time targets:

Respond to Code 1 incidents within 15 minutes for 85% of incidents state-wide, and Respond to Code 1 incidents within 15 minutes for 90% of incidents in centres with populations greater than 7,500.

We designate those patients that require urgent paramedic and hospital care as "Code 1," and these patients receive a "lights and sirens" response. The tables below provide information about our Code 1 response time performance by both Local Government Area (LGA) and Urban Centres and Localities (UCL).

Code 2 incidents are acute, but not time critical and do not require a lights and sirens response. AV's average Code 2 response time performance has also been provided.

As part of our process of continual improvement, the response time performance shown below has been calculated using data sourced from the Computer Aided Dispatch (CAD) system used across Victoria. Definitions can be found in the Glossary at the end of this document.

Report Navigation This table shows the response time measures published in this document. Clicking on the items Map, Table and Chart will take you to the appropriate page.

|        | Local Gove                 | ernment Area               | Urban Cent                 | tre Locality               |
|--------|----------------------------|----------------------------|----------------------------|----------------------------|
| CODE 1 | % <= 15 Minutes<br>Average | MAP TABLE CHART  MAP TABLE | % <= 15 Minutes<br>Average | MAP TABLE CHART  MAP TABLE |
| CODE 2 | Average                    | MAP TABLE CHART            | Average                    | MAP TABLE CHART            |