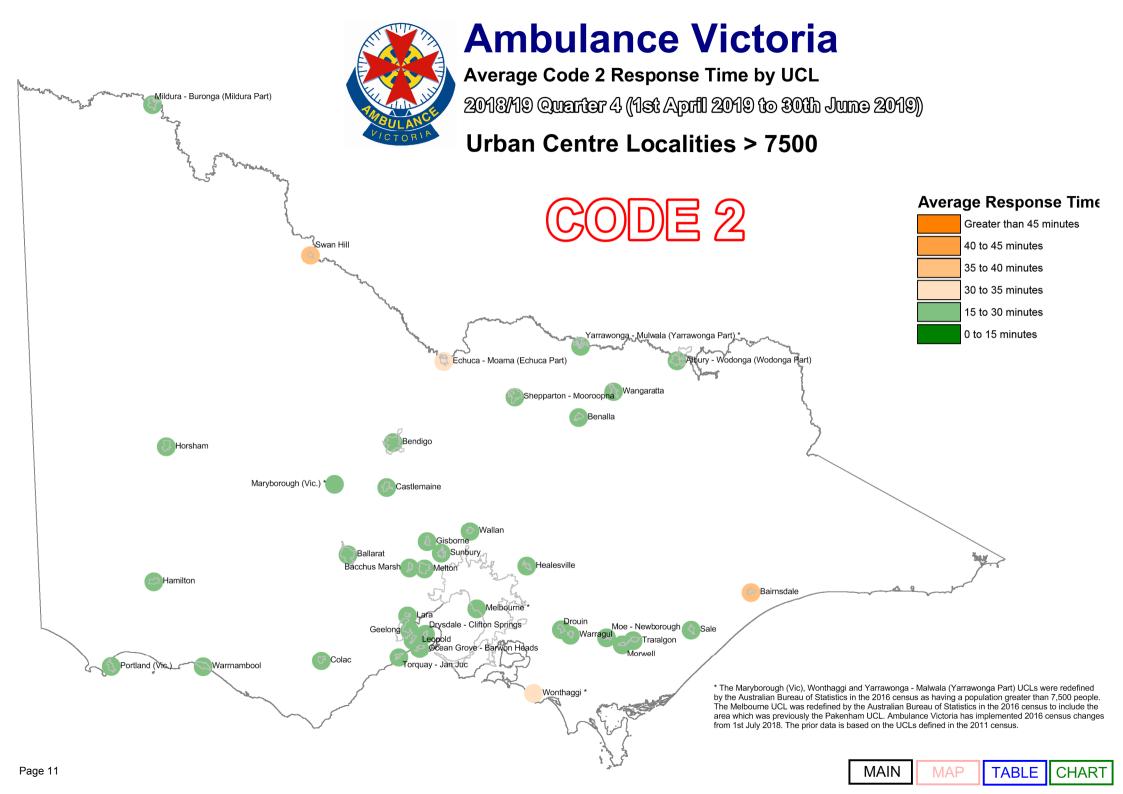

Code 2 incidents are acute, but not time critical and do not require a lights and sirens response. AV's average Code 2 response time performance has also been provided.

As part of our process of continual improvement, the response time performance shown below has been calculated using data sourced from the Computer Aided Dispatch (CAD) system used across Victoria. Definitions can be found in the Glossary at the end of this document.