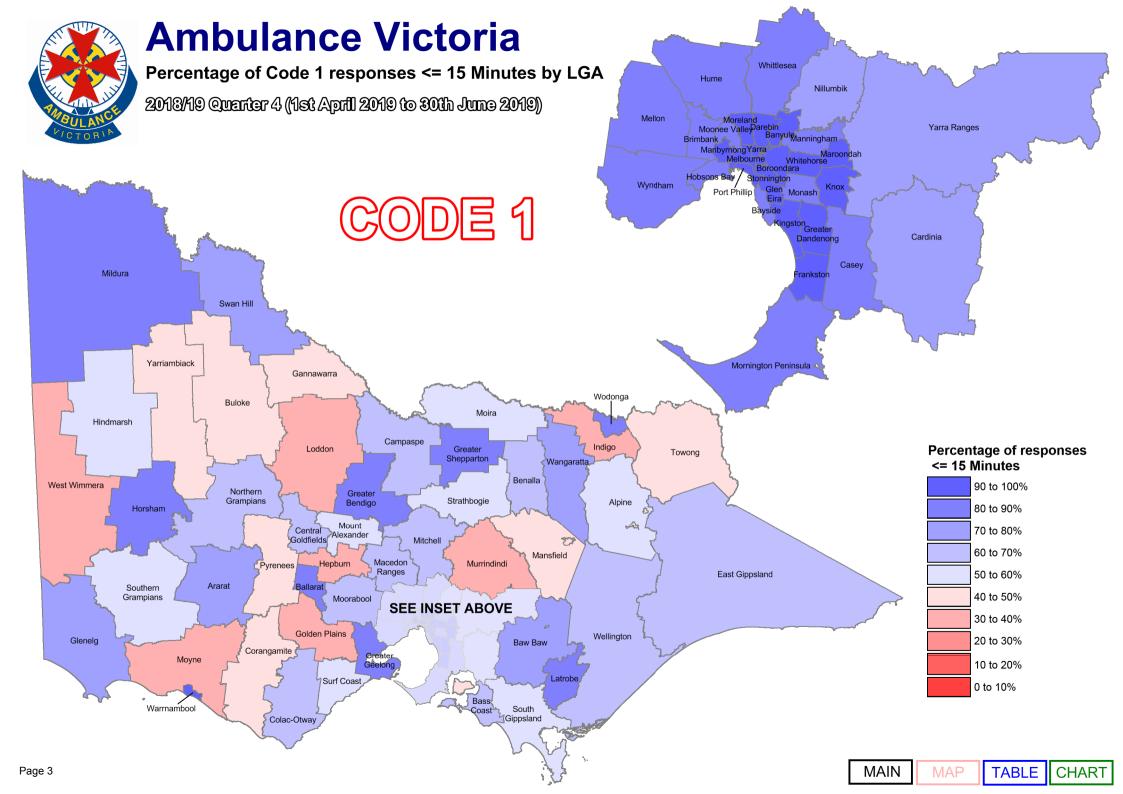

We designate those patients that require urgent paramedic and hospital care as "Code 1," and these patients receive a "lights and sirens" response. The tables below provide information about our Code 1 response time performance by both Local Government Area (LGA) and Urban Centres and Localities (UCL).

Report Navigation This table shows the response time measures published in this document. Clicking on the items Map, Table and Chart will take you to the appropriate page.

|        | Local Gove                 | ernment Area               | Urban Cent                 | tre Locality               |
|--------|----------------------------|----------------------------|----------------------------|----------------------------|
| CODE 1 | % <= 15 Minutes<br>Average | MAP TABLE CHART  MAP TABLE | % <= 15 Minutes<br>Average | MAP TABLE CHART  MAP TABLE |
| CODE 2 | Average                    | MAP TABLE CHART            | Average                    | MAP TABLE CHART            |