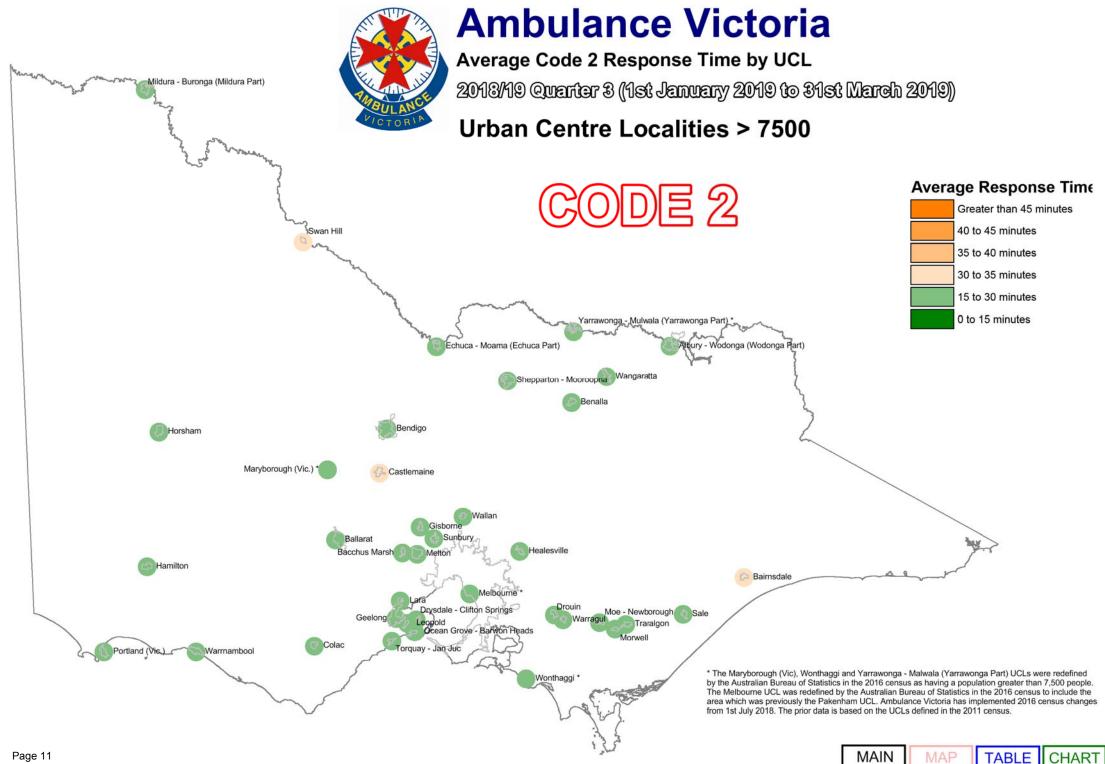

Code 2 incidents are acute, but not time critical and do not require a lights and sirens response. AV's average Code 2 response time performance has also been provided.

As part of our process of continual improvement, the response time performance shown below has been calculated using data sourced from the Computer Aided Dispatch (CAD) system used across Victoria. Definitions can be found in the Glossary at the end of this document.