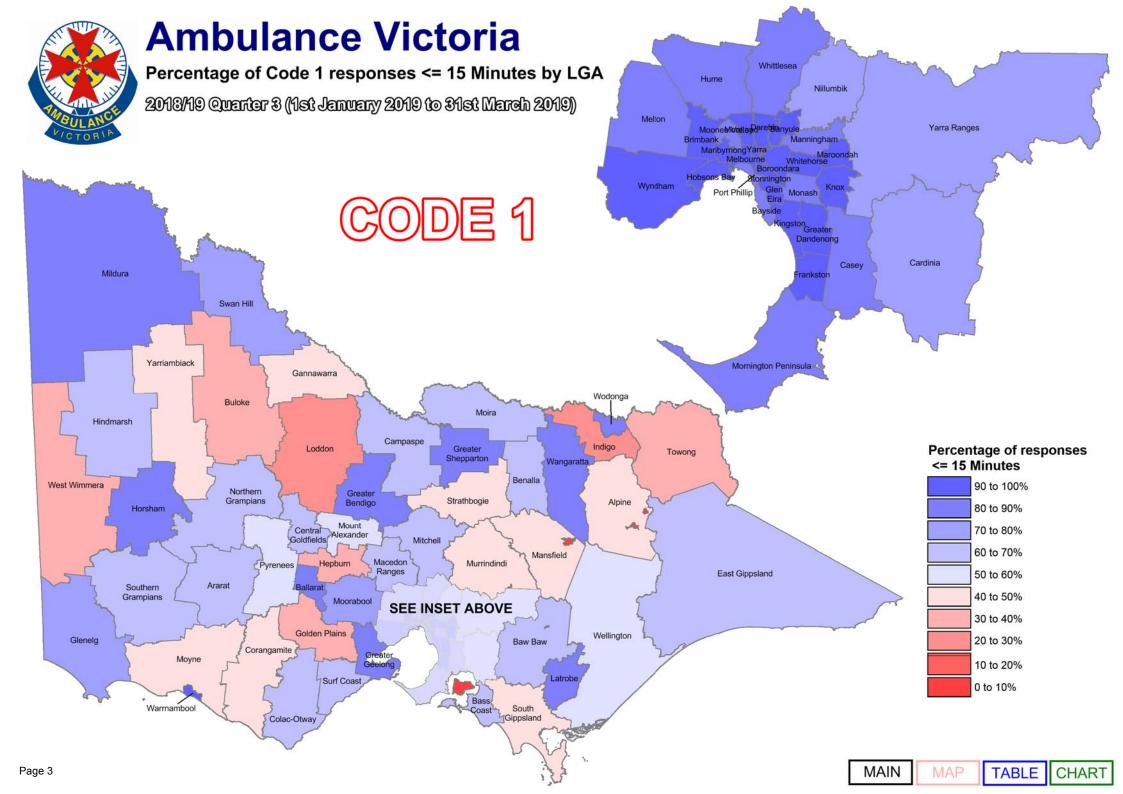

We designate those patients that require urgent paramedic and hospital care as "Code 1," and these patients receive a "lights and sirens" response. The tables below provide information about our Code 1 response time performance by both Local Government Area (LGA) and Urban Centres and Localities (UCL).