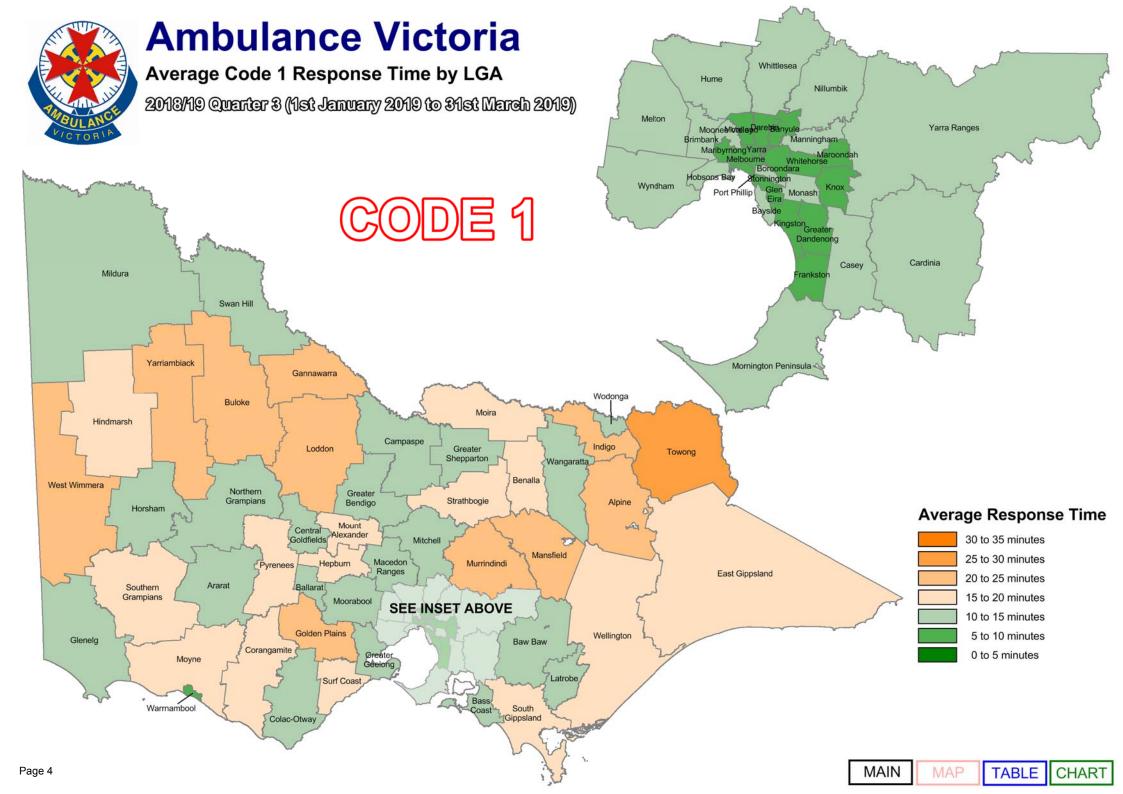

We designate those patients that require urgent paramedic and hospital care as "Code 1," and these patients receive a "lights and sirens" response. The tables below provide information about our Code 1 response time performance by both Local Government Area (LGA) and Urban Centres and Localities (UCL).