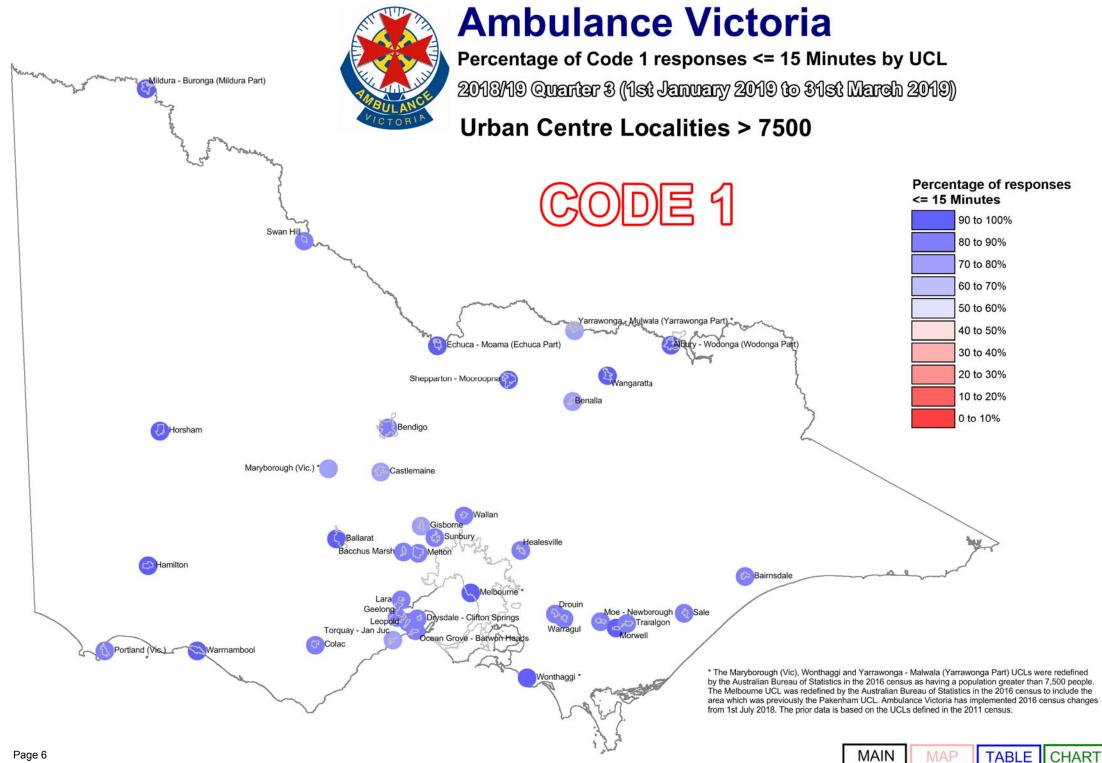

We designate those patients that require urgent paramedic and hospital care as "Code 1," and these patients receive a "lights and sirens" response. The tables below provide information about our Code 1 response time performance by both Local Government Area (LGA) and Urban Centres and Localities (UCL).