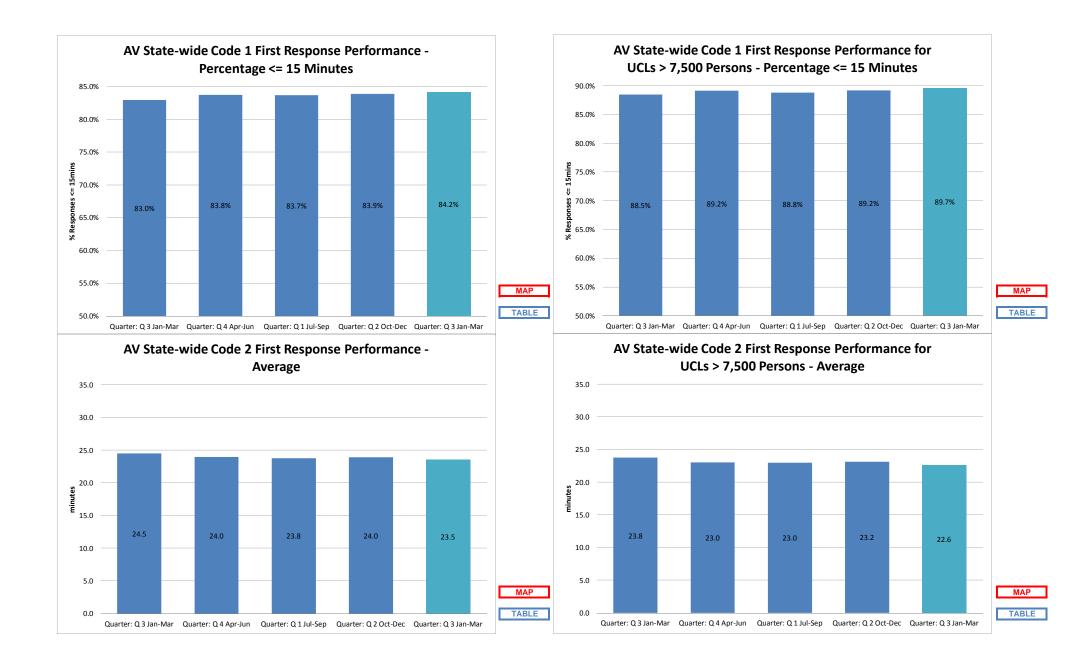

## 2018/19 Quarter 3 (1st January 2019 to 31st March 2019)

Ambulance Victoria has two official response time targets:

Respond to Code 1 incidents within 15 minutes for 85% of incidents state-wide, and Respond to Code 1 incidents within 15 minutes for 90% of incidents in centres with populations greater than 7,500.

We designate those patients that require urgent paramedic and hospital care as "Code 1," and these patients receive a "lights and sirens" response. The tables below provide information about our Code 1 response time performance by both Local Government Area (LGA) and Urban Centres and Localities (UCL).

Code 2 incidents are acute, but not time critical and do not require a lights and sirens response. AV's average Code 2 response time performance has also been provided.

As part of our process of continual improvement, the response time performance shown below has been calculated using data sourced from the Computer Aided Dispatch (CAD) system used across Victoria. Definitions can be found in the Glossary at the end of this document.