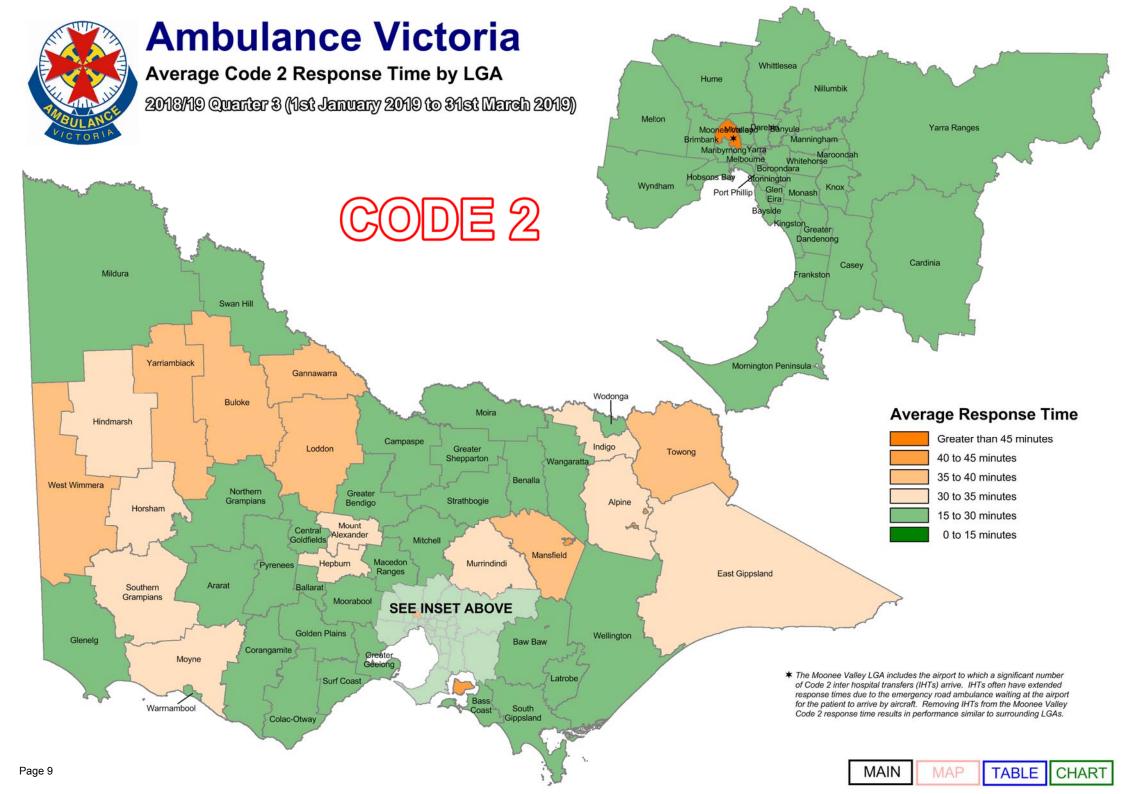

Code 2 incidents are acute, but not time critical and do not require a lights and sirens response. AV's average Code 2 response time performance has also been provided.

As part of our process of continual improvement, the response time performance shown below has been calculated using data sourced from the Computer Aided Dispatch (CAD) system used across Victoria. Definitions can be found in the Glossary at the end of this document.