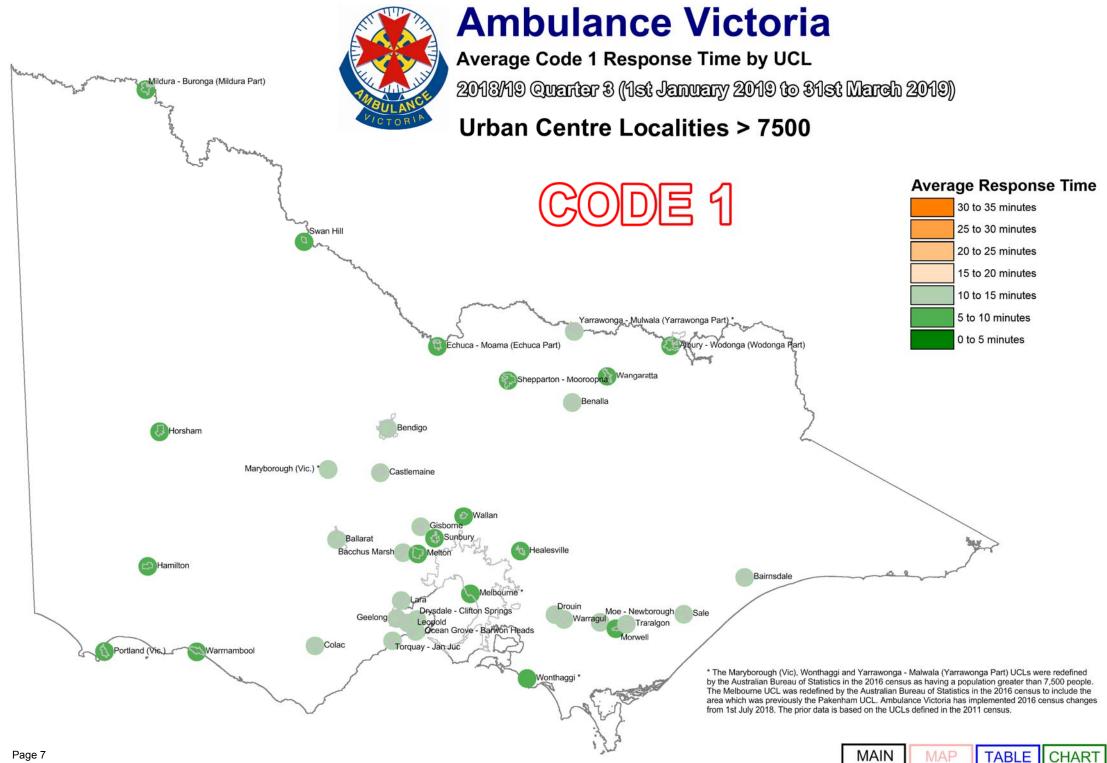

We designate those patients that require urgent paramedic and hospital care as "Code 1," and these patients receive a "lights and sirens" response. The tables below provide information about our Code 1 response time performance by both Local Government Area (LGA) and Urban Centres and Localities (UCL).