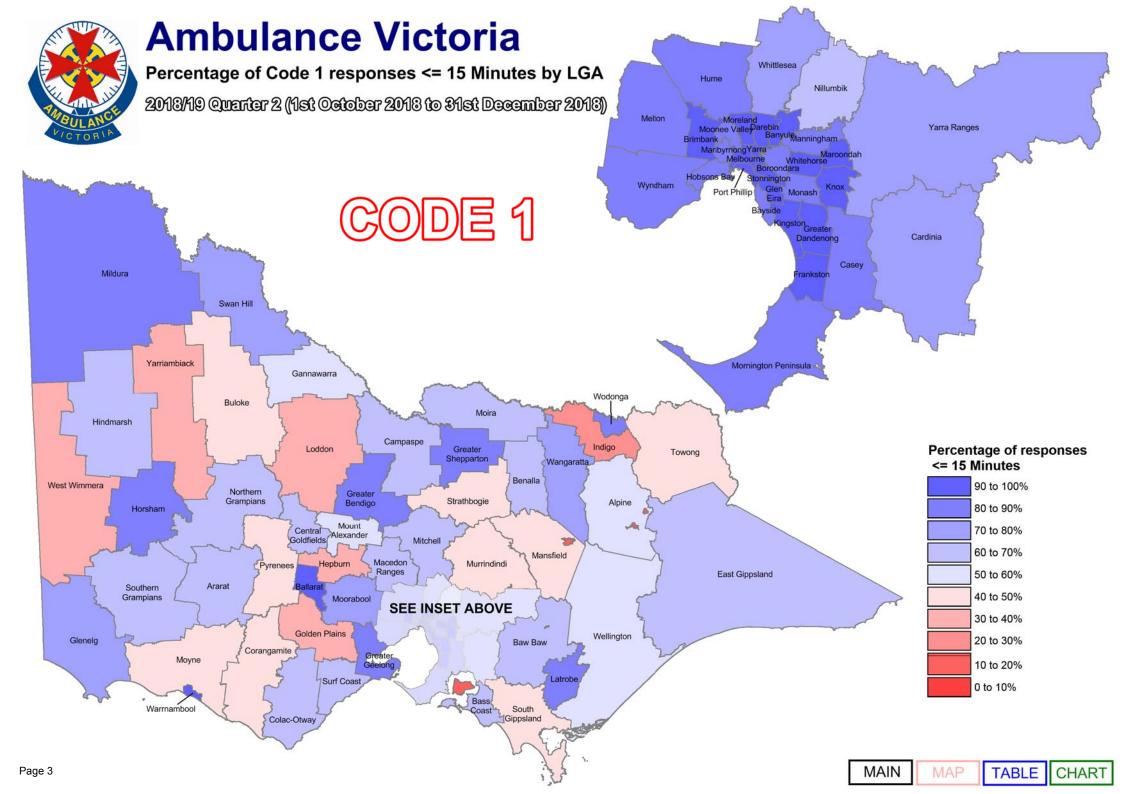

We designate those patients that require urgent paramedic and hospital care as "Code 1," and these patients receive a "lights and sirens" response. The tables below provide information about our Code 1 response time performance by both Local Government Area (LGA) and Urban Centres and Localities (UCL).

Report Navigation This table shows the response time measures published in this document. Clicking on the items Map, Table and Chart will take you to the appropriate page.

|                                 | Qti                           | Qtr 2 2017/18                    |                                    |  |  |
|---------------------------------|-------------------------------|----------------------------------|------------------------------------|--|--|
|                                 | . 0                           | ocuse                            | of                                 |  |  |
|                                 | % Responses<br>< = 15 Minutes | Average Response<br>Time Minutes | Total Number of<br>First Resnonses |  |  |
| LGA Name                        | 6 Rest                        | Averag<br>Time N                 | Fotal N                            |  |  |
| Alpine                          | 48.1%                         | 21:24                            | 158                                |  |  |
| Ararat                          | 64.3%                         | 16:09                            | 157                                |  |  |
| Ballarat                        | 87.9%                         | 10:28                            | 1,379                              |  |  |
| Banyule                         | 88.4%                         | 10:37                            | 1,235                              |  |  |
| Bass Coast                      | 66.7%                         | 14:07                            | 510                                |  |  |
| Baw Baw                         | 70.4%                         | 14:17                            | 618                                |  |  |
| Bayside                         | 87.9%                         | 11:10                            | 850                                |  |  |
| Benalla                         | 66.5%                         | 13:55                            | 179                                |  |  |
| Boroondara                      | 89.3%                         | 10:40                            | 1,240                              |  |  |
| Brimbank                        | 87.3%                         | 10:39                            | 2,402                              |  |  |
| Buloke                          | 36.5%                         | 24:09                            | 74                                 |  |  |
| Campaspe<br>Cardinia            | 67.0%<br>62.5%                | 14:14<br>14:21                   | 461                                |  |  |
| Casey                           | 82.9%                         | 11:36                            | 1,084<br>3,137                     |  |  |
| Central Goldfields              | 63.4%                         | 15:14                            | 202                                |  |  |
| Colac-Otway                     | 67.3%                         | 14:55                            | 220                                |  |  |
| Corangamite                     | 51.5%                         | 17:35                            | 171                                |  |  |
| Darebin                         | 87.9%                         | 10:34                            | 1,942                              |  |  |
| East Gippsland                  | 62.9%                         | 15:46                            | 706                                |  |  |
| Frankston                       | 90.0%                         | 10:03                            | 1,914                              |  |  |
| Gannawarra                      | 49.4%                         | 19:20                            | 89                                 |  |  |
| Glen Eira                       | 89.5%                         | 10:27                            | 1,249                              |  |  |
| Glenelg                         | 76.5%                         | 12:29                            | 187                                |  |  |
| Golden Plains                   | 38.4%                         | 18:00                            | 190                                |  |  |
| Greater Bendigo                 | 80.0%                         | 12:07                            | 1,463                              |  |  |
| Greater Dandenong               | 88.0%                         | 10:46                            | 2,024                              |  |  |
| Greater Geelong                 | 85.0%                         | 11:03                            | 3,237                              |  |  |
| Greater Shepparton              | 85.3%                         | 10:37<br>19:01                   | 999                                |  |  |
| Hepburn<br>Hindmarsh            | 36.0%<br>55.9%                | 19:01                            | 200                                |  |  |
| Hobsons Bay                     | 83.5%                         | 11:40                            | 933                                |  |  |
| Horsham                         | 85.7%                         | 10:56                            | 245                                |  |  |
| Hume                            | 83.8%                         | 11:22                            | 2,973                              |  |  |
| Indigo                          | 28.8%                         | 20:48                            | 139                                |  |  |
| Kingston                        | 88.3%                         | 10:29                            | 1,708                              |  |  |
| Knox                            | 90.7%                         | 9:59                             | 1,597                              |  |  |
| Latrobe                         | 79.3%                         | 11:34                            | 1,367                              |  |  |
| Loddon                          | 30.5%                         | 21:40                            | 128                                |  |  |
| Macedon Ranges                  | 62.6%                         | 14:36                            | 470                                |  |  |
| Manningham                      | 82.8%                         | 11:55                            | 1,028                              |  |  |
| Mansfield                       | 45.7%                         | 21:34                            | 81                                 |  |  |
| Maribyrnong                     | 89.0%                         | 10:01                            | 928                                |  |  |
| Maroondah                       | 91.5%                         | 9:46                             | 1,204                              |  |  |
| Melbourne                       | 90.0%                         | 9:31                             | 2,573                              |  |  |
| Melton<br>Mildura               | 78.4%<br>82.7%                | 11:51<br>11:12                   | 1,560                              |  |  |
| Mitchell                        | 62.7%                         | 14:15                            | 517                                |  |  |
| Moira                           | 58.9%                         | 15:49                            | 421                                |  |  |
| Monash                          | 87.4%                         | 10:55                            | 1,746                              |  |  |
| Moonee Valley                   | 84.2%                         | 11:38                            | 1,326                              |  |  |
| Moorabool                       | 62.7%                         | 14:24                            | 357                                |  |  |
| Moreland                        | 88.2%                         | 10:38                            | 2,196                              |  |  |
| Mornington Peninsula            | 79.9%                         | 11:26                            | 2,133                              |  |  |
| Mount Alexander                 | 53.8%                         | 16:25                            | 208                                |  |  |
| Moyne                           | 40.7%                         | 18:42                            | 145                                |  |  |
| Murrindindi                     | 29.8%                         | 23:28                            | 181                                |  |  |
| Nillumbik                       | 62.3%                         | 14:48                            | 488                                |  |  |
| Northern Grampians              | 67.7%                         | 14:50                            | 164                                |  |  |
| Port Phillip                    | 90.0%                         | 10:05                            | 1,288                              |  |  |
| Pyrenees                        | 42.3%                         | 19:05<br>15:44                   | 34                                 |  |  |
| Queenscliffe<br>South Gippsland | 47.1%                         | 15:44                            | 34                                 |  |  |
| South Grampians                 | 68.2%                         | 14:33                            | 151                                |  |  |
| Stonnington                     | 86.8%                         | 11:14                            | 990                                |  |  |
| Strathbogie                     | 40.6%                         | 18:39                            | 165                                |  |  |
| Surf Coast                      | 58.0%                         | 15:57                            | 312                                |  |  |
| Swan Hill                       | 72.6%                         | 13:19                            | 226                                |  |  |
| Towong                          | 40.0%                         | 22:31                            | 60                                 |  |  |
| Wangaratta                      | 78.6%                         | 11:57                            | 341                                |  |  |
| Warrnambool                     | 92.0%                         | 9:39                             | 387                                |  |  |
| Wellington                      | 58.5%                         | 16:32                            | 525                                |  |  |
| West Wimmera                    | 37.5%                         | 20:27                            | 32                                 |  |  |
| Whitehorse                      | 92.0%                         | 9:42                             | 1,509                              |  |  |
| Whittlesea                      | 78.4%                         | 12:24                            | 2,135                              |  |  |
| Wodonga                         | 89.0%                         | 10:08                            | 437                                |  |  |
| Wyndham                         | 83.0%                         | 11:21                            | 1,975                              |  |  |
| Yarra                           | 90.1%                         | 9:36                             | 1,272                              |  |  |
| Yarra Ranges                    | 73.8%                         | 12:42                            | 1,623                              |  |  |
| Yarriambiack                    | 41.3%                         | 22:18                            | 92                                 |  |  |
| Unincorporated                  | .0%                           | 67:59<br>18:38                   | 8                                  |  |  |
| Interstate LGAs                 |                               |                                  | 195                                |  |  |

MAP = 15 Minut

MAP

CHART

MAIN

| Qtr                  | 2 201               | 8/19                     |
|----------------------|---------------------|--------------------------|
| nses<br>inutes       | Response<br>lutes   | l Number of<br>Responses |
| 6 Respo<br>: = 15 Mi | Average<br>Time Min | Total Nur<br>First Res   |
| 53.9%                | 18:49               | 154                      |
| 61.7%                | 15:09               | 141                      |
| 90.6%<br>92.8%       | 10:16<br>9:45       | 1,514<br>1,374           |
| 65.6%                | 14:28               | 575                      |
| 68.7%                | 13:41               | 620                      |
| 89.9%                | 10:42               | 901<br>189               |
| 66.7%<br>89.8%       | 13:19<br>10:28      | 1,304                    |
| 90.6%                | 10:07               | 2,560                    |
| 45.6%                | 22:00               | 68<br>502                |
| 64.7%<br>75.6%       | 13:52<br>12:03      | 1,156                    |
| 87.3%                | 10:32               | 3,376                    |
| 65.5%                | 14:33               | 223                      |
| 69.2%<br>49.4%       | 14:12<br>17:25      | 247<br>180               |
| 92.3%                | 9:40                | 1,989                    |
| 63.9%                | 15:09               | 783                      |
| 92.6%<br>57.4%       | 9:34<br>16:54       | 2,004<br>129             |
| 92.3%                | 9:54                | 1,292                    |
| 72.2%                | 13:34               | 248                      |
| 39.5%<br>81.8%       | 17:22<br>11:43      | 190<br>1,603             |
| 92.1%                | 9:40                | 2,137                    |
| 84.4%                | 11:05               | 3,489                    |
| 84.4%<br>34.4%       | 11:02<br>18:38      | 1,073<br>192             |
| 60.3%                | 19:24               | 78                       |
| 87.5%                | 10:42               | 1,017                    |
| 85.1%                | 10:30               | 281                      |
| 87.7%<br>27.0%       | 10:32<br>20:54      | 3,105<br>122             |
| 91.4%                | 10:02               | 1,742                    |
| 92.4%                | 9:41                | 1,542                    |
| 80.3%<br>30.7%       | 11:12<br>21:14      | 1,519<br>114             |
| 65.9%                | 13:34               | 528                      |
| 86.1%                | 11:35               | 1,087                    |
| 46.7%<br>88.9%       | 22:25<br>10:11      | 90<br>998                |
| 93.4%                | 9:03                | 1,321                    |
| 90.8%                | 9:17                | 2,522                    |
| 84.2%                | 10:57               | 1,729<br>810             |
| 86.3%<br>67.7%       | 10:45<br>13:50      | 535                      |
| 60.3%                | 16:34               | 456                      |
| 89.9%                | 10:36               | 1,745                    |
| 88.0%<br>73.7%       | 11:03<br>12:14      | 1,312<br>369             |
| 90.4%                | 10:16               | 2,088                    |
| 82.7%                | 10:56               | 2,167                    |
| 50.7%<br>49.6%       | 17:20<br>17:25      | 209<br>133               |
| 41.7%                | 20:42               | 133                      |
| 69.1%                | 13:44               | 517                      |
| 69.5%<br>90.9%       | 14:33<br>9:47       | 177<br>1,267             |
| 90.9%<br>44.6%       | 9:47<br>18:00       | 1,267                    |
| 38.5%                | 16:27               | 39                       |
| 46.2%                | 18:07<br>14:50      | 385                      |
| 65.1%<br>91.5%       | 14:50<br>9:59       | 169<br>968               |
| 48.1%                | 16:58               | 187                      |
| 63.4%                | 14:39               | 352                      |
| 75.0%<br>44.4%       | 12:15<br>24:45      | 260<br>72                |
| 73.3%                | 13:15               | 382                      |
| 92.5%                | 9:35                | 372                      |
| 58.3%<br>34.9%       | 16:22<br>23:30      | 571<br>43                |
| 92.8%                | 9:17                | 1,575                    |
| 79.1%                | 11:52               | 2,366                    |
| 88.5%<br>88.3%       | 10:14<br>10:32      | 523<br>2 103             |
| 88.3%<br>93.1%       | 10:32<br>8:50       | 2,103<br>1,214           |
| 77.3%                | 12:07               | 1,765                    |
| 37.5%                | 21:04<br>30:47      | 104                      |
| 16.7%<br>54.6%       | 39:47<br>18:26      | 6<br>238                 |
|                      |                     |                          |