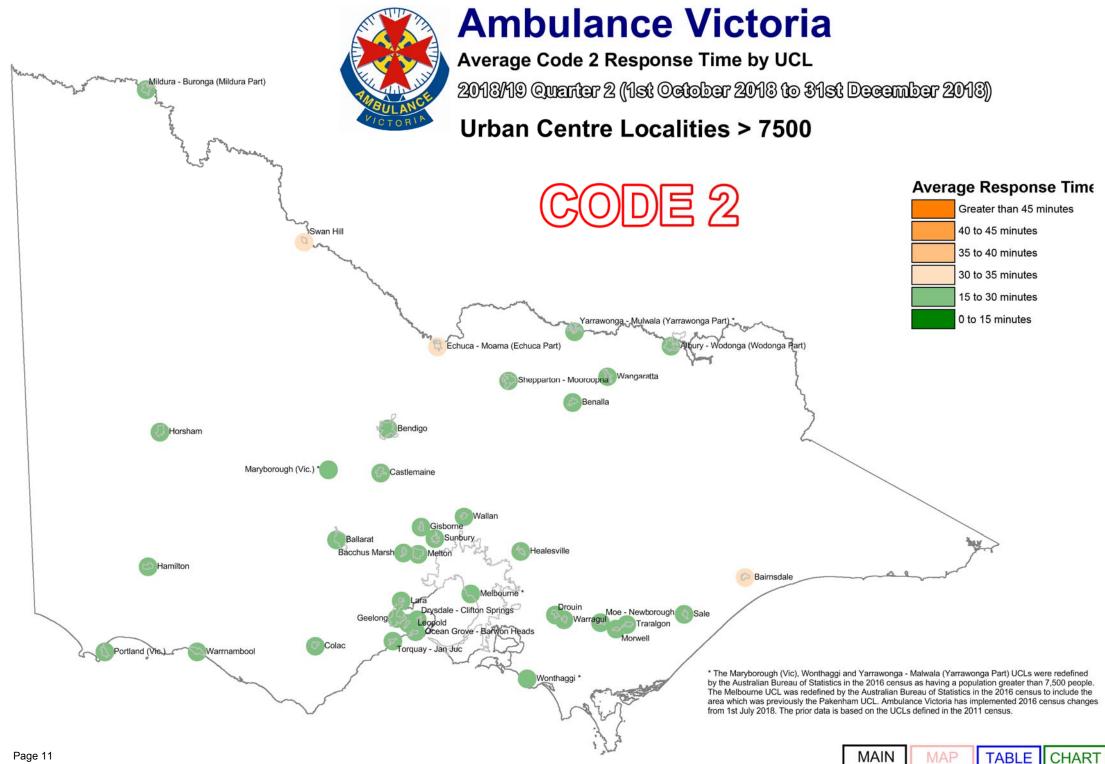

Code 2 incidents are acute, but not time critical and do not require a lights and sirens response. AV's average Code 2 response time performance has also been provided.

As part of our process of continual improvement, the response time performance shown below has been calculated using data sourced from the Computer Aided Dispatch (CAD) system used across Victoria. Definitions can be found in the Glossary at the end of this document.

Local Government Area **Urban Centre Locality** TABLE CHART % <= 15 Minutes MAP TABLE CHART % <= 15 Minutes MAP CODE 1 Average MAP TABLE Average TABLE MAP CODE 2 TABLE CHART CHART MAP MAP TABLE Average Average