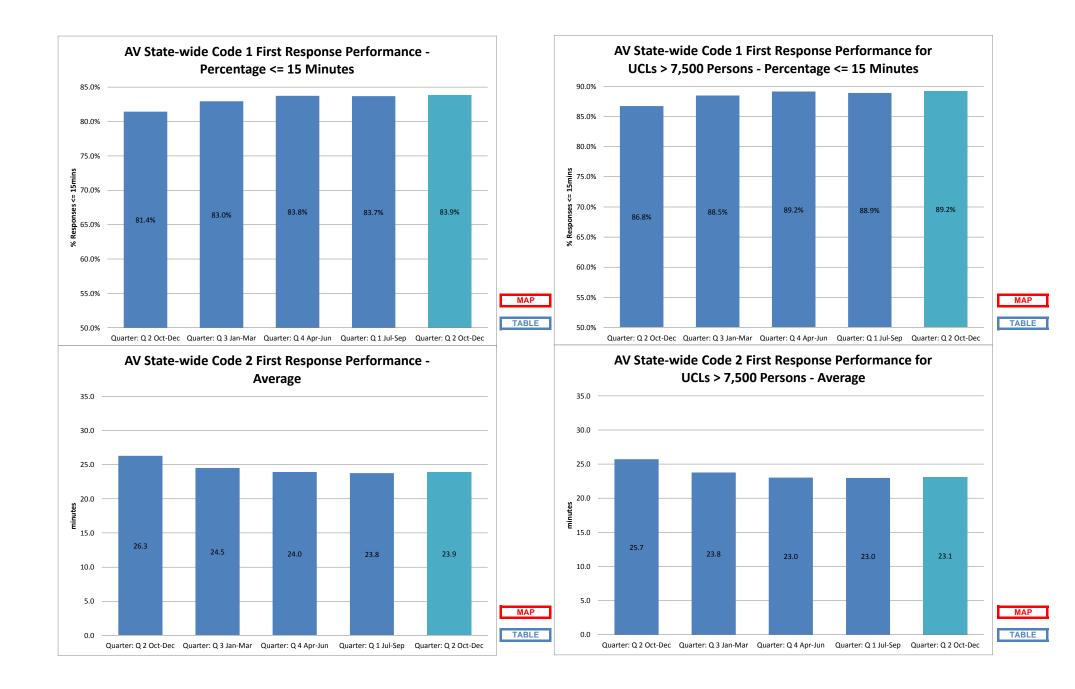

## Ambulance Victoria's Performance 2018/19 Quarter 2 (1st October 2018 to 31st December 2018)

Ambulance Victoria has two official response time targets:

Respond to Code 1 incidents within 15 minutes for 85% of incidents state-wide, and Respond to Code 1 incidents within 15 minutes for 90% of incidents in centres with populations greater than 7,500.

Response times are an important measure of the service we provide, but are only one of a number of measures used to gauge the effective delivery of an ambulance service.

Our response times are measured from the receipt of the triple zero (000) call until paramedics arrive on scene. Response times are influenced by many factors including traffic, distance required to travel, availability of ambulances and demand for our services.

We designate those patients that require urgent paramedic and hospital care as "Code 1," and these patients receive a "lights and sirens" response. The tables below provide information about our Code 1 response time performance by both Local Government Area (LGA) and Urban Centres and Localities (UCL).

Code 2 incidents are acute, but not time critical and do not require a lights and sirens response. AV's average Code 2 response time performance has also been provided.

As part of our process of continual improvement, the response time performance shown below has been calculated using data sourced from the Computer Aided Dispatch (CAD) system used across Victoria. Definitions can be found in the Glossary at the end of this document.