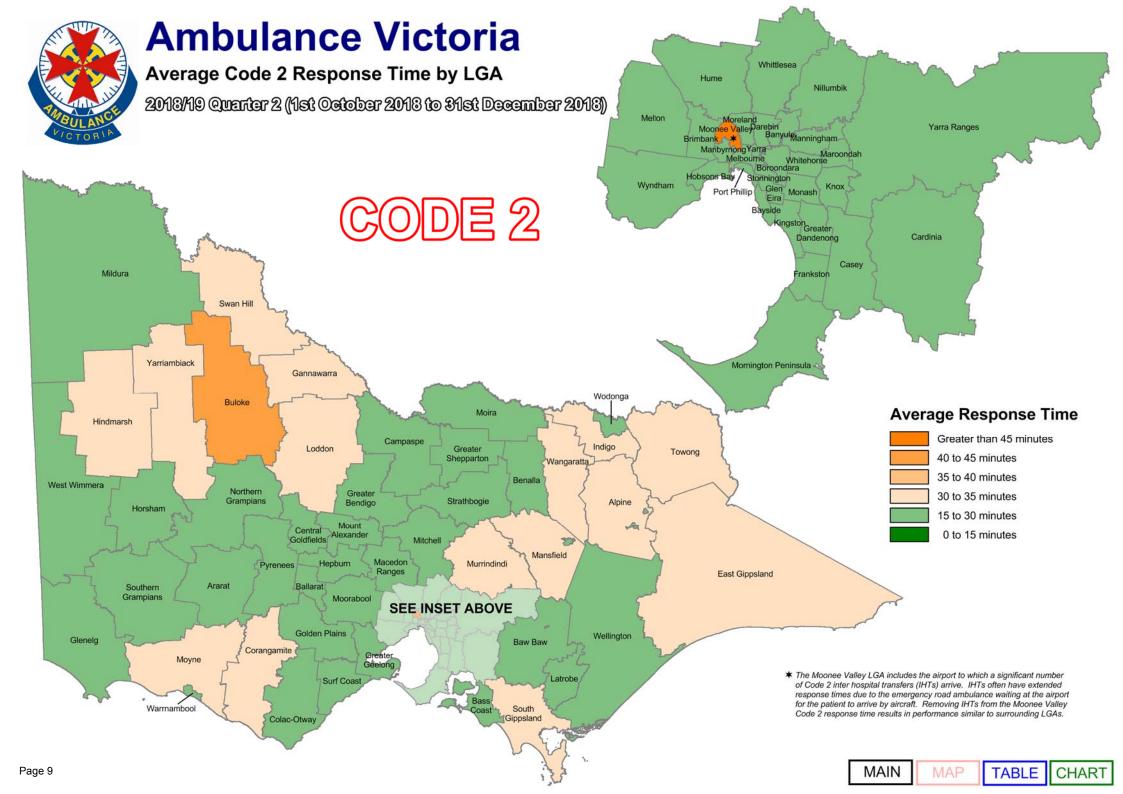

Code 2 incidents are acute, but not time critical and do not require a lights and sirens response. AV's average Code 2 response time performance has also been provided.

As part of our process of continual improvement, the response time performance shown below has been calculated using data sourced from the Computer Aided Dispatch (CAD) system used across Victoria. Definitions can be found in the Glossary at the end of this document.

Local Government Area **Urban Centre Locality** TABLE CHART % <= 15 Minutes MAP TABLE CHART % <= 15 Minutes MAP CODE 1 Average MAP TABLE Average TABLE MAP CODE 2 TABLE CHART CHART MAP MAP TABLE Average Average