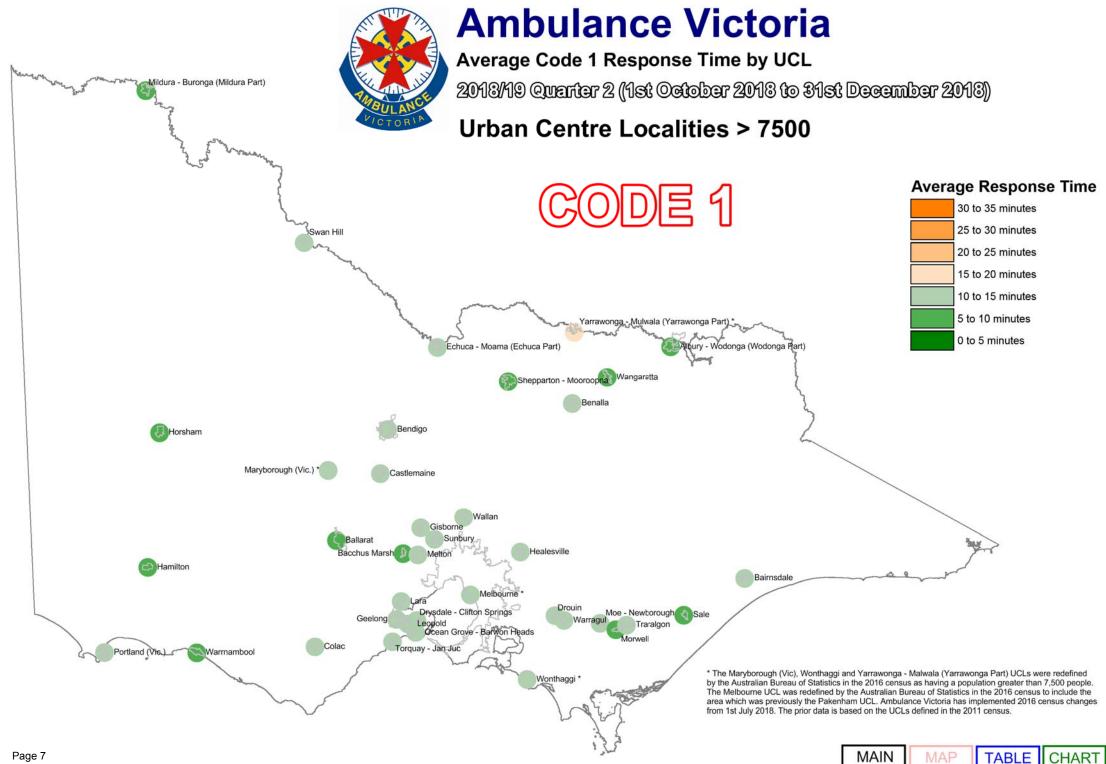

We designate those patients that require urgent paramedic and hospital care as "Code 1," and these patients receive a "lights and sirens" response. The tables below provide information about our Code 1 response time performance by both Local Government Area (LGA) and Urban Centres and Localities (UCL).

Local Government Area **Urban Centre Locality** TABLE CHART % <= 15 Minutes MAP TABLE CHART % <= 15 Minutes MAP CODE 1 Average MAP TABLE Average TABLE MAP CODE 2 TABLE CHART CHART MAP MAP TABLE Average Average