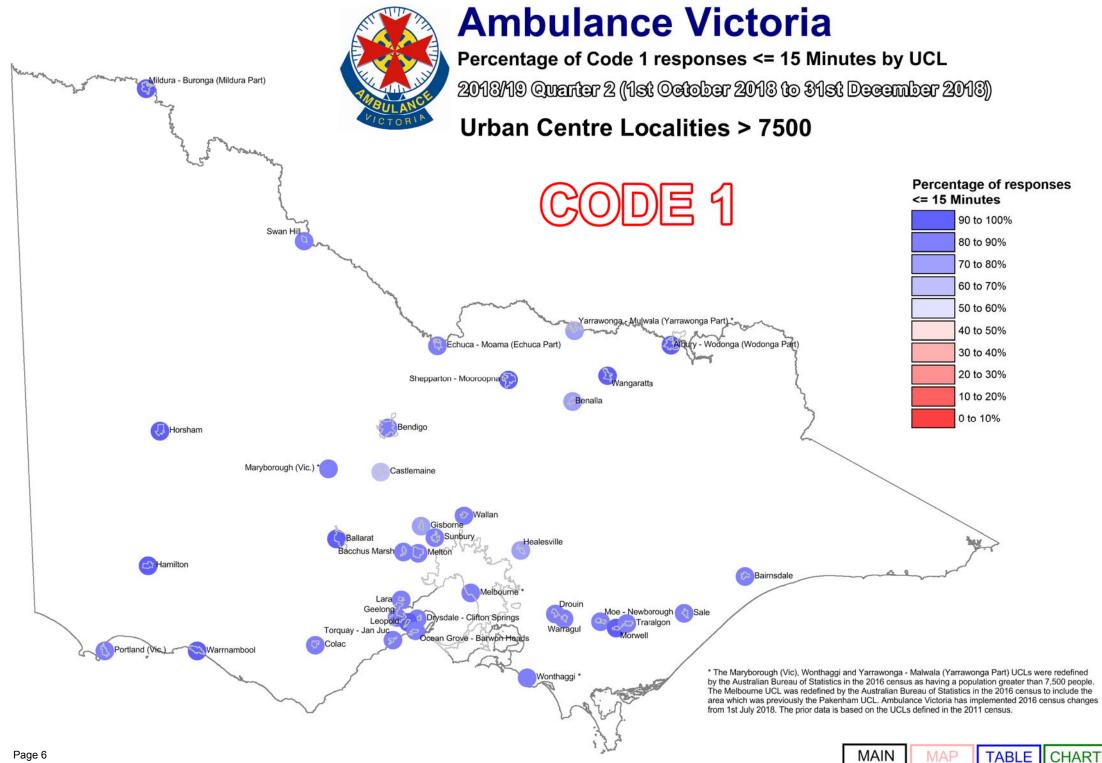

We designate those patients that require urgent paramedic and hospital care as "Code 1," and these patients receive a "lights and sirens" response. The tables below provide information about our Code 1 response time performance by both Local Government Area (LGA) and Urban Centres and Localities (UCL).

NOTE: The "Total AV" result includes a small number of incidents for which we are unable to determine the LGA.

| AT THE A  |   |
|-----------|---|
|           |   |
| TANULANCE | 7 |
| PICTORIA  |   |

| AT THE REAL PROPERTY AND |                                          | Qtr                           | 2 2017                              | 7/18                                     | Qti                           | 3 201                               | 7/18                                     | (                             | Qtr | 4 201                               | 7/18                                     | Qtı                           | <sup>.</sup> 1 201                  | 8/19                                     | Qtr                           | 2 201                               | 8/19                                     |
|--------------------------------------------------------------|------------------------------------------|-------------------------------|-------------------------------------|------------------------------------------|-------------------------------|-------------------------------------|------------------------------------------|-------------------------------|-----|-------------------------------------|------------------------------------------|-------------------------------|-------------------------------------|------------------------------------------|-------------------------------|-------------------------------------|------------------------------------------|
|                                                              | UCL Name                                 | % Responses<br>< = 15 Minutes | Average<br>Response<br>Time Minutes | Total<br>Number<br>of First<br>Responses | % Responses<br>< = 15 Minutes | Average<br>Response<br>Time Minutes | Total<br>Number<br>of First<br>Responses | % Responses<br>< = 15 Minutes |     | Average<br>Response<br>Time Minutes | Total<br>Number<br>of First<br>Responses | % Responses<br>< = 15 Minutes | Average<br>Response<br>Time Minutes | Total<br>Number<br>of First<br>Responses | % Responses<br>< = 15 Minutes | Average<br>Response<br>Time Minutes | Total<br>Number<br>of First<br>Responses |
| VICTORIA                                                     | Albury - Wodonga (Wodonga Part)          | 91.5%                         | 9:46                                | 401                                      | 90.8%                         | 10:00                               | 436                                      | 94.1                          |     | 9:29                                | 422                                      | 89.6%                         | 10:15                               | 472                                      | 92.8%                         | 9:35                                | 475                                      |
|                                                              | Bacchus Marsh                            | 79.3%                         | 11:30                               | 188                                      | 88.9%                         | 9:41                                | 180                                      | 88.9                          |     | 9:26                                | 190                                      | 81.9%                         | 10:43                               | 215                                      | 88.8%                         | 9:49                                | 206                                      |
|                                                              | Bairnsdale                               | 86.2%                         | 11:01                               | 253                                      | 88.0%                         | 10:15                               | 208                                      | 87.8                          | 3%  | 10:35                               | 229                                      | 84.2%                         | 11:05                               | 266                                      | 85.0%                         | 10:16                               | 266                                      |
|                                                              | Ballarat                                 | 89.4%                         | 10:14                               | 1,296                                    | 89.0%                         | 10:40                               | 1,216                                    | 90.2                          | 2%  | 10:14                               | 1,322                                    | 91.0%                         | 10:02                               | 1,337                                    | 92.2%                         | 9:59                                | 1,438                                    |
|                                                              | Benalla                                  | 81.8%                         | 11:33                               | 137                                      | 85.2%                         | 10:56                               | 128                                      | 80.6                          | 5%  | 11:30                               | 129                                      | 71.5%                         | 12:44                               | 130                                      | 79.9%                         | 11:22                               | 139                                      |
|                                                              | Bendigo                                  | 86.6%                         | 11:06                               | 1,276                                    | 86.6%                         | 10:54                               | 1,190                                    | 88.2                          | 2%  | 10:30                               | 1,305                                    | 87.0%                         | 10:48                               | 1,319                                    | 87.6%                         | 10:47                               | 1,407                                    |
|                                                              | Castlemaine                              | 72.4%                         | 13:03                               | 116                                      | 68.5%                         | 14:49                               | 108                                      | 76.1                          | 1%  | 14:05                               | 92                                       | 67.3%                         | 14:46                               | 113                                      | 68.3%                         | 14:25                               | 123                                      |
|                                                              | Colac                                    | 84.7%                         | 10:57                               | 131                                      | 86.5%                         | 10:24                               | 126                                      | 85.0                          | 0%  | 11:05                               | 153                                      | 85.4%                         | 11:42                               | 157                                      | 89.0%                         | 10:17                               | 163                                      |
|                                                              | Drouin                                   | 77.8%                         | 13:27                               | 162                                      | 81.9%                         | 12:12                               | 160                                      | 83.9                          | 9%  | 12:03                               | 143                                      | 83.9%                         | 12:01                               | 149                                      | 87.0%                         | 10:52                               | 161                                      |
|                                                              | Drysdale - Clifton Springs               | 79.7%                         | 11:48                               | 143                                      | 82.1%                         | 11:46                               | 95                                       | 86.5                          | 5%  | 11:10                               | 126                                      | 88.5%                         | 11:01                               | 157                                      | 80.6%                         | 12:06                               | 186                                      |
|                                                              | Echuca - Moama (Echuca Part)             | 88.6%                         | 11:13                               | 202                                      | 88.6%                         | 10:42                               | 237                                      | 87.2                          | 2%  | 10:10                               | 226                                      | 87.3%                         | 9:36                                | 197                                      | 86.2%                         | 10:23                               | 224                                      |
|                                                              | Geelong                                  | 89.7%                         | 10:22                               | 2,284                                    | 89.6%                         | 10:26                               | 2,201                                    | 91.5                          | 5%  | 10:11                               | 2,195                                    | 89.3%                         | 10:24                               | 2,410                                    | 88.0%                         | 10:38                               | 2,486                                    |
|                                                              | Gisborne                                 | 73.2%                         | 12:49                               | 97                                       | 76.0%                         | 12:21                               | 104                                      | 79.1                          | 1%  | 11:12                               | 91                                       | 70.3%                         | 12:40                               | 118                                      | 71.6%                         | 12:19                               | 109                                      |
| ប                                                            | Hamilton                                 | 97.8%                         | 8:08                                | 90                                       | 89.9%                         | 10:30                               | 99                                       | 94.9                          | 9%  | 8:57                                | 78                                       | 90.1%                         | 10:05                               | 101                                      | 91.3%                         | 8:59                                | 103                                      |
| nc                                                           | Healesville                              | 74.0%                         | 12:12                               | 131                                      | 73.9%                         | 11:29                               | 134                                      | 82.1                          | L%  | 10:13                               | 140                                      | 83.8%                         | 11:04                               | 136                                      | 79.5%                         | 10:37                               | 146                                      |
|                                                              | Horsham                                  | 94.3%                         | 9:05                                | 209                                      | 92.5%                         | 9:22                                | 241                                      | 89.7                          | 7%  | 9:07                                | 243                                      | 91.1%                         | 8:56                                | 213                                      | 93.9%                         | 9:08                                | 245                                      |
| by                                                           | Lara                                     | 80.6%                         | 11:42                               | 129                                      | 90.2%                         | 10:26                               | 123                                      | 93.2                          | 2%  | 9:48                                | 132                                      | 90.1%                         | 10:16                               | 131                                      | 84.0%                         | 10:59                               | 150                                      |
| e                                                            | Leopold                                  | 89.1%                         | 9:52                                | 101                                      | 90.3%                         | 10:10                               | 93                                       | 92.3                          | 3%  | 9:29                                | 117                                      | 88.8%                         | 9:30                                | 89                                       | 90.2%                         | 10:10                               | 123                                      |
| 2                                                            | Maryborough (Vic.) *                     | NA                            | NA                                  | NA                                       | NA                            | NA                                  | NA                                       | NA                            |     | NA                                  | NA                                       | 82.2%                         | 11:40                               | 152                                      | 81.6%                         | 11:35                               | 158                                      |
| Performance                                                  | Melbourne *                              | 86.9%                         | 10:46                               | 46,341                                   | 88.8%                         | 10:18                               | 43,494                                   | 89.1                          | L%  | 10:13                               | 43,826                                   | 89.3%                         | 10:10                               | 46,382                                   | 89.6%                         | 10:11                               | 49,006                                   |
| Е                                                            | Melton                                   | 79.7%                         | 11:13                               | 836                                      | 86.6%                         | 10:11                               | 797                                      | 88.7                          | 7%  | 9:45                                | 777                                      | 85.6%                         | 10:02                               | 954                                      | 87.0%                         | 10:03                               | 917                                      |
| Z                                                            | Mildura - Buronga (Mildura Part)         | 92.1%                         | 9:22                                | 559                                      | 95.1%                         | 8:33                                | 513                                      | 92.8                          | 3%  | 9:05                                | 471                                      | 93.4%                         | 8:50                                | 531                                      | 95.2%                         | 8:56                                | 579                                      |
| Ĕ                                                            | Moe - Newborough                         | 78.5%                         | 11:26                               | 381                                      | 81.2%                         | 10:58                               | 361                                      | 83.1                          | L%  | 10:51                               | 360                                      | 84.1%                         | 10:33                               | 391                                      | 85.2%                         | 10:07                               | 446                                      |
| e                                                            | Morwell                                  | 91.4%                         | 9:28                                | 361                                      | 88.7%                         | 10:04                               | 373                                      | 90.7                          | 7%  | 9:22                                | 398                                      | 93.8%                         | 9:20                                | 389                                      | 92.2%                         | 9:04                                | 383                                      |
|                                                              | Ocean Grove - Barwon Heads               | 85.5%                         | 10:46                               | 159                                      | 80.8%                         | 11:43                               | 156                                      | 85.8                          | 3%  | 11:11                               | 148                                      | 86.8%                         | 10:15                               | 174                                      | 84.8%                         | 10:45                               | 198                                      |
| 96                                                           | Pakenham *                               | 74.5%                         | 12:40                               | 557                                      | 87.7%                         | 10:21                               | 512                                      | 86.8                          | 3%  | 10:37                               | 532                                      | NA                            | NA                                  | NA                                       | NA                            | NA                                  | NA                                       |
| ŝ                                                            | Portland (Vic.)                          | 85.8%                         | 10:20                               | 113                                      | 90.8%                         | 9:41                                | 174                                      | 93.0                          | 0%  | 8:50                                | 157                                      | 86.1%                         | 10:24                               | 122                                      | 84.8%                         | 10:24                               | 132                                      |
| ponse                                                        | Sale                                     | 91.7%                         | 9:40                                | 156                                      | 87.5%                         | 10:22                               | 144                                      | 90.6                          | 5%  | 8:35                                | 160                                      | 89.6%                         | 9:07                                | 182                                      | 89.8%                         | 9:08                                | 177                                      |
| ds                                                           | Shepparton - Mooroopna                   | 92.6%                         | 9:32                                | 796                                      | 90.9%                         | 9:49                                | 693                                      | 91.4                          | 1%  | 10:00                               | 764                                      | 91.8%                         | 9:41                                | 783                                      | 91.5%                         | 9:46                                | 869                                      |
|                                                              | Sunbury                                  | 79.5%                         | 11:17                               | 440                                      | 84.1%                         | 10:31                               | 433                                      | 89.8                          | 3%  | 9:43                                | 450                                      | 88.7%                         | 9:49                                | 423                                      | 86.8%                         | 10:18                               | 468                                      |
| Re                                                           | Swan Hill                                | 90.2%                         | 9:01                                | 123                                      | 87.3%                         | 9:43                                | 126                                      | 93.4                          | 1%  | 8:20                                | 122                                      | 89.4%                         | 9:38                                | 161                                      | 85.9%                         | 10:25                               | 156                                      |
| ŭ                                                            | Torquay - Jan Juc                        | 74.4%                         | 12:16                               | 129                                      | 81.0%                         | 11:35                               | 153                                      | 80.9                          | 9%  | 11:00                               | 136                                      | 82.1%                         | 12:15                               | 140                                      | 80.1%                         | 12:04                               | 186                                      |
| S                                                            | Traralgon                                | 82.6%                         | 11:04                               | 390                                      | 79.9%                         | 11:43                               | 373                                      | 87.8                          | 3%  | 10:35                               | 353                                      | 82.3%                         | 11:17                               | 373                                      | 81.7%                         | 11:19                               | 432                                      |
| First                                                        | Wallan                                   | 89.8%                         | 10:04                               | 118                                      | 90.0%                         | 10:16                               | 100                                      | 90.5                          | 5%  | 9:19                                | 116                                      | 82.4%                         | 10:15                               | 108                                      | 85.0%                         | 10:29                               | 107                                      |
| ~                                                            | Wangaratta                               | 92.6%                         | 9:34                                | 256                                      | 90.9%                         | 9:39                                | 276                                      | 89.5                          | 5%  | 10:13                               | 266                                      | 90.8%                         | 10:14                               | 271                                      | 91.1%                         | 9:31                                | 280                                      |
|                                                              | Warragul                                 | 83.6%                         | 11:28                               | 226                                      | 84.9%                         | 10:42                               | 219                                      | 81.7                          | 7%  | 11:18                               | 191                                      | 81.8%                         | 11:31                               | 198                                      | 81.7%                         | 10:46                               | 186                                      |
| ğ                                                            | Warrnambool                              | 93.0%                         | 9:25                                | 370                                      | 92.4%                         | 9:25                                | 397                                      | 92.6                          | 5%  | 9:25                                | 351                                      | 94.4%                         | 9:03                                | 340                                      | 93.3%                         | 9:28                                | 359                                      |
| Code                                                         | Wonthaggi *                              | NA                            | NA                                  | NA                                       | NA                            | NA                                  | NA                                       | NA                            |     | NA                                  | NA                                       | 90.8%                         | 9:46                                | 141                                      | 84.8%                         | 11:21                               | 171                                      |
| 0                                                            | Yarrawonga - Mulwala (Yarrawonga Part) * | NA                            | NA                                  | NA                                       | NA                            | NA                                  | NA                                       | NA                            |     | NA                                  | NA                                       | 74.6%                         | 13:33                               | 122                                      | 70.5%                         | 15:19                               | 139                                      |
| Page 8                                                       | Total UCLs > 7500                        | 86.8%                         | 10:44                               | 59,657                                   | 88.5%                         | 10:20                               | 56,373                                   | 89.2                          |     | 10:12                               | 56,911                                   | 88.9%                         | 10:12                               | 60,047                                   | 89.2%                         | 10:14                               | 63,499                                   |
|                                                              |                                          |                               |                                     |                                          |                               |                                     | 1                                        |                               |     | 1                                   |                                          |                               |                                     |                                          |                               | 1                                   | 3                                        |

\* The Maryborough (Vic), Wonthaggi and Yarrawonga - Malwala (Yarrawonga Part) UCLs were redefined by the Australian Bureau of Statistics in the 2016 census as having a population greater than 7,500 people. The Melbourne UCL was redefined by the Australian Bureau of Statistics in the 2016 census to include the area which was previously the Pakenham UCL. Ambulance Victoria has implemented 2016 census changes from 1st July 2018. The prior data is based on the UCLs defined in the 2011 census.