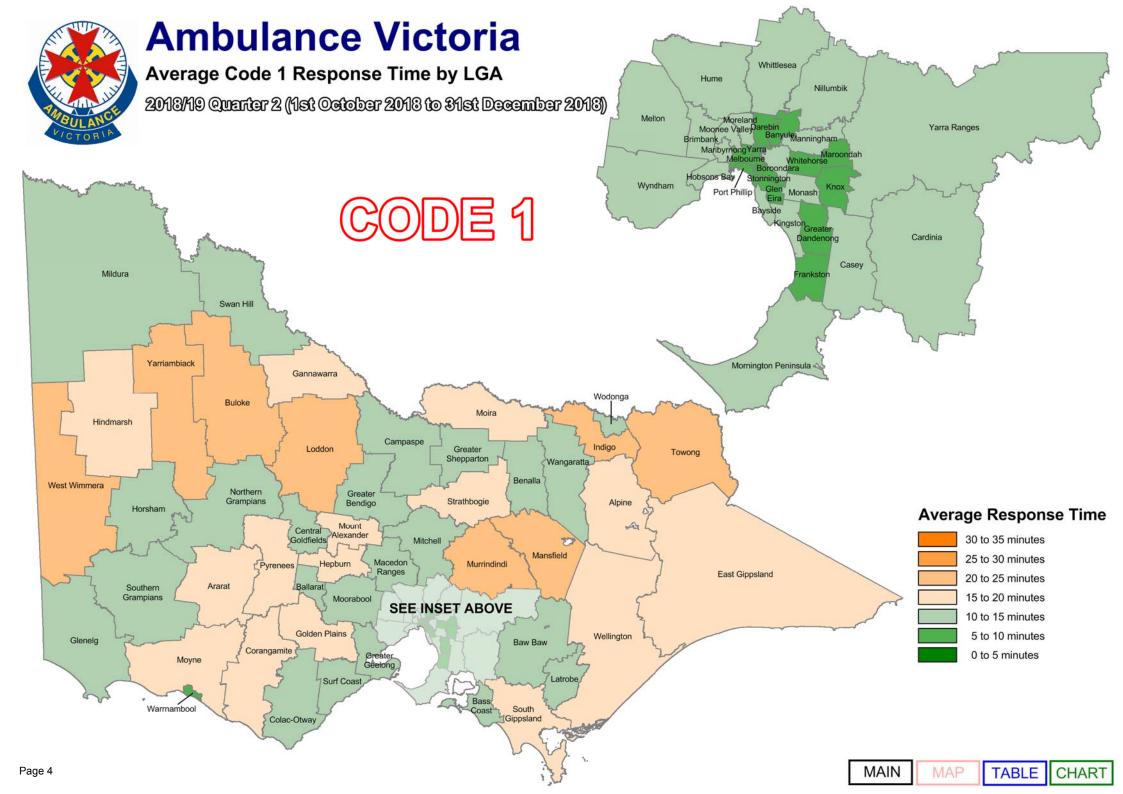

We designate those patients that require urgent paramedic and hospital care as "Code 1," and these patients receive a "lights and sirens" response. The tables below provide information about our Code 1 response time performance by both Local Government Area (LGA) and Urban Centres and Localities (UCL).

|                                      | Qtr                              | 2 2017/18                          |
|--------------------------------------|----------------------------------|------------------------------------|
|                                      | Jse                              | ± ø                                |
|                                      | Average Response<br>Time Minutes | Total Number of<br>First Responses |
| LGA Name                             | erage<br>ne Mir                  | tal Nur<br>st Res                  |
|                                      | ≷≓<br>28:45                      | 은 눈<br>169                         |
| Alpine<br>Ararat                     | 30:28                            | 149                                |
| Ballarat                             | 20:55                            | 1,098                              |
| Banyule                              | 25:31                            | 982                                |
| Bass Coast                           | 27:23                            | 496                                |
| Baw Baw                              | 26:34                            | 476                                |
| Bayside                              | 29:15                            | 689                                |
| Benalla                              | 22:32                            | 196                                |
| Boroondara                           | 26:14                            | 953                                |
| Brimbank                             | 25:31                            | 1,596                              |
| Buloke                               | 38:45                            | 72                                 |
| Campaspe<br>Cardinia                 | 27:44<br>25:54                   | 714                                |
| Casey                                | 23.34                            | 2,128                              |
| Central Goldfields                   | 26:59                            | 194                                |
| Colac-Otway                          | 29:17                            | 218                                |
| Corangamite                          | 27:12                            | 153                                |
| Darebin                              | 25:27                            | 1,444                              |
| East Gippsland                       | 29:22                            | 625                                |
| Frankston                            | 21:26                            | 1,559                              |
| Gannawarra                           | 33:46                            | 98                                 |
| Glen Eira                            | 29:28                            | 1,006                              |
| Glenelg                              | 27:07                            | 208                                |
| Golden Plains                        | 27:57                            | 98                                 |
| Greater Bendigo                      | 25:56                            | 1,062                              |
| Greater Dandenong<br>Greater Geelong | 24:02<br>22:38                   | 1,431<br>2,399                     |
| Greater Shepparton                   | 23:44                            | 787                                |
| Hepburn                              | 32:50                            | 167                                |
| Hindmarsh                            | 31:32                            | 80                                 |
| Hobsons Bay                          | 26:35                            | 695                                |
| Horsham                              | 26:41                            | 274                                |
| Hume                                 | 24:16                            | 1,871                              |
| Indigo                               | 27:10                            | 83                                 |
| Kingston                             | 26:27                            | 1,227                              |
| Knox                                 | 21:42                            | 1,225                              |
| Latrobe                              | 23:28                            | 1,044                              |
| Loddon<br>Macedon Ranges             | 33:28<br>24:28                   | 409                                |
| Manningham                           | 26:55                            | 778                                |
| Mansfield                            | 34:36                            | 117                                |
| Maribyrnong                          | 25:26                            | 714                                |
| Maroondah                            | 22:27                            | 1,063                              |
| Melbourne                            | 25:34                            | 2,319                              |
| Melton                               | 24:19                            | 1,012                              |
| Mildura                              | 28:35                            | 626                                |
| Mitchell                             | 26:31                            | 523                                |
| Moira                                | 29:25                            | 396                                |
| Monash                               | 26:41                            | 1,307                              |
| Moonee Valley<br>Moorabool           | 60:48                            | 1,288                              |
| Moreland                             | 23:36<br>27:17                   | 342<br>1,423                       |
| Mornington Peninsula                 | 27:17                            | 1,423                              |
| Mount Alexander                      | 26:52                            | 192                                |
| Moyne                                | 33:34                            | 120                                |
| Murrindindi                          | 35:19                            | 172                                |
| Nillumbik                            | 26:21                            | 364                                |
| Northern Grampians                   | 26:57                            | 166                                |
| Port Phillip                         | 27:52                            | 959                                |
| Pyrenees                             | 29:43                            | 74                                 |
| Queenscliffe                         | 27:38                            | 29                                 |
| South Gippsland                      | 32:08                            | 262                                |
| Southern Grampians                   | 23:38                            | 164                                |