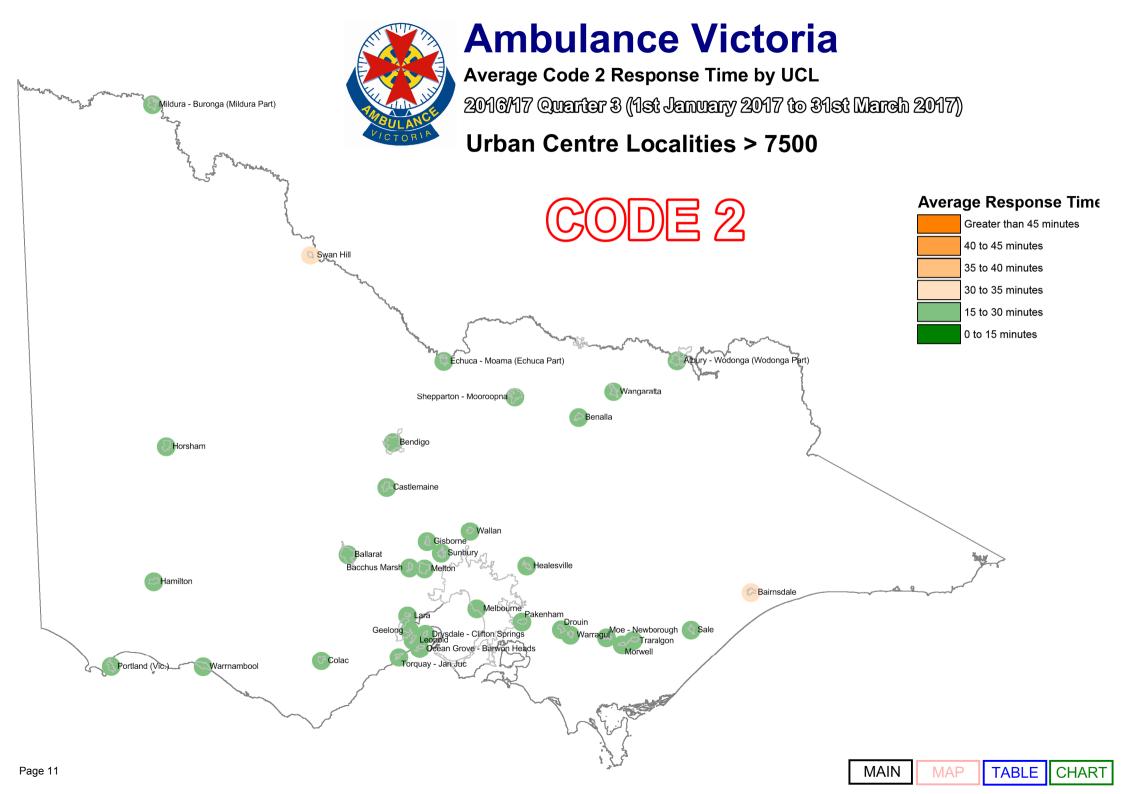

Code 2 incidents are acute, but not time critical and do not require a lights and sirens response. AV's average Code 2 response time performance has also been provided.

As part of our process of continual improvement, the response time performance shown below has been calculated using data sourced from the Computer Aided Dispatch (CAD) system used across Victoria. Definitions can be found in the Glossary at the end of this document.