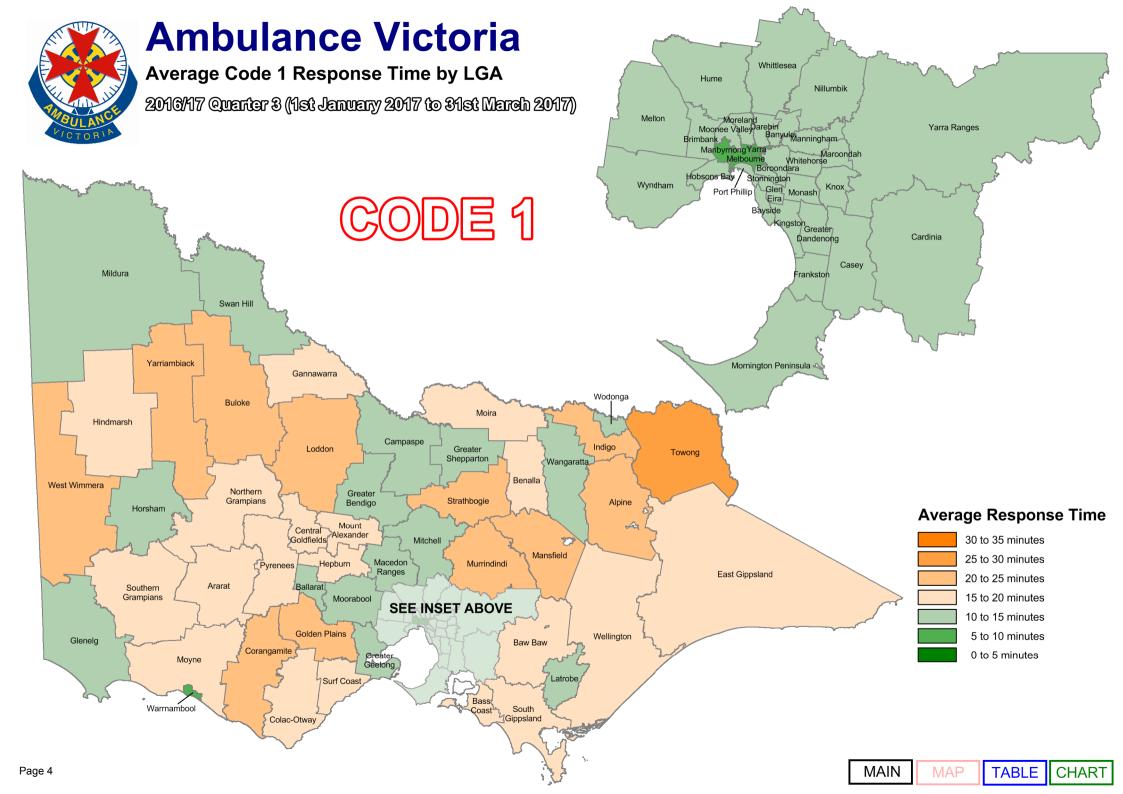

We designate those patients that require urgent paramedic and hospital care as "Code 1," and these patients receive a "lights and sirens" response. The tables below provide information about our Code 1 response time performance by both Local Government Area (LGA) and Urban Centres and Localities (UCL).

|                        | Qtı                       | · 3 201                          | 5/16                               | Qtr                           | 4 201                            | 5/16                               | Qtr                          | 1 201                            | 6/17                               | Qtı                           | 2 201                            | 6/17                               | Qtr 3 2016                |                  |
|------------------------|---------------------------|----------------------------------|------------------------------------|-------------------------------|----------------------------------|------------------------------------|------------------------------|----------------------------------|------------------------------------|-------------------------------|----------------------------------|------------------------------------|---------------------------|------------------|
|                        | Responses<br>= 15 Minutes | Average Response<br>Time Minutes | Total Number of<br>First Responses | % Responses<br>< = 15 Minutes | Average Response<br>Time Minutes | Total Number of<br>First Responses | % Responses<br><= 15 Minutes | Average Response<br>Time Minutes | Total Number of<br>First Responses | % Responses<br>< = 15 Minutes | Average Response<br>Time Minutes | Total Number of<br>First Responses | Responses<br>= 15 Minutes | Average Response |
| LGA Name               | % V                       |                                  |                                    |                               |                                  |                                    |                              |                                  |                                    |                               |                                  |                                    | % v                       | _                |
| Alpine                 | 42.3%                     | 22:40                            | 168                                | 36.2%                         | 23:09                            | 163                                | 41.7%                        | 20:29                            | 127                                | 50.0%                         | 19:29                            | 140                                | 43.8%                     | 22:              |
| Ararat                 | 59.8%                     | 16:58                            | 164                                | 56.6%                         | 18:50                            | 159                                | 63.4%                        | 15:33                            | 134                                | 53.2%                         | 18:31                            | 141                                | 60.5%                     | 16:4             |
| Ballarat<br>Banyule    | 82.2%<br>85.0%            | 12:02<br>11:28                   | 1,425<br>1,539                     | 82.9%<br>82.3%                | 12:01<br>11:57                   | 1,593<br>1,529                     | 83.4%<br>84.8%               | 11:40<br>11:26                   | 1,400<br>1,454                     | 84.0%<br>85.0%                | 11:37<br>11:22                   | 1,327<br>1,245                     | 87.1%<br>88.4%            | 10:              |
| Bass Coast             | 62.3%                     | 14:41                            | 743                                | 66.3%                         | 14:37                            | 590                                | 62.7%                        | 15:18                            | 576                                | 65.2%                         | 14:55                            | 557                                | 61.6%                     | 15:              |
| Baw Baw                | 50.2%                     | 17:47                            | 667                                | 48.7%                         | 17:50                            | 659                                | 52.9%                        | 18:07                            | 599                                | 55.8%                         | 17:22                            | 557                                | 57.4%                     | 16:              |
| Bayside                | 80.0%                     | 12:41                            | 991                                | 81.7%                         | 12:37                            | 1,008                              | 85.5%                        | 11:57                            | 881                                | 82.2%                         | 12:22                            | 866                                | 86.2%                     | 11:              |
| Benalla                | 58.5%                     | 17:22                            | 212                                | 59.7%                         | 16:59                            | 196                                | 60.7%                        | 15:58                            | 178                                | 57.0%                         | 17:03                            | 186                                | 60.5%                     | 15:              |
| Boroondara             | 87.4%                     | 11:20                            | 1,463                              | 84.6%                         | 11:43                            | 1,478                              | 86.7%                        | 11:33                            | 1,414                              | 84.4%                         | 11:34                            | 1,171                              | 86.8%                     | 10:              |
| Brimbank               | 81.9%                     | 12:08                            | 2,629                              | 79.2%                         | 12:27                            | 2,773                              | 82.1%                        | 12:09                            | 2,534                              | 80.4%                         | 12:22                            | 2,408                              | 88.4%                     | 10:              |
| Buloke                 | 33.3%                     | 24:42                            | 90                                 | 33.8%                         | 28:11                            | 80                                 | 40.5%                        | 26:43                            | 79                                 | 40.3%                         | 22:59                            | 77                                 | 48.9%                     | 22:              |
| Campaspe               | 57.8%                     | 15:39                            | 569                                | 64.9%                         | 15:22                            | 538                                | 64.9%                        | 14:53                            | 502                                | 58.9%                         | 16:10                            | 475                                | 64.3%                     | 14:              |
| Cardinia               | 62.8%                     | 14:33                            | 1,203                              | 61.4%                         | 14:43                            | 1,146                              | 62.9%                        | 14:49                            | 1,017                              | 63.2%                         | 14:56                            | 973                                | 63.0%                     | 14:              |
| Casey                  | 80.5%                     | 12:05                            | 3,273                              | 79.0%                         | 12:21                            | 3,432                              | 80.9%                        | 12:07                            | 3,133                              | 79.0%                         | 12:16                            | 3,050                              | 84.1%                     | 11:              |
| Central Goldfields     | 61.4%                     | 15:36                            | 241                                | 64.5%                         | 15:46                            | 220                                | 59.6%                        | 15:44                            | 240                                | 60.5%                         | 16:53                            | 205                                | 61.0%                     | 16:              |
| Colac-Otway            | 55.6%                     | 18:33                            | 207                                | 54.8%                         | 17:53                            | 210                                | 61.7%                        | 17:27                            | 196                                | 50.6%                         | 18:05                            | 174                                | 61.5%                     | 16:              |
| Corangamite            | 32.4%                     | 21:56                            | 182                                | 39.3%                         | 20:54                            | 173                                | 43.4%                        | 19:24                            | 159                                | 45.5%                         | 19:57                            | 134                                | 37.6%                     | 20:              |
| Darebin                | 86.4%                     | 11:25                            | 2,179                              | 84.1%                         | 11:47                            | 2,169                              | 85.6%                        | 11:08                            | 1,945                              | 87.5%                         | 11:14                            | 1,873                              | 89.9%                     | 10:              |
| East Gippsland         | 57.3%                     | 17:25                            | 830                                | 59.2%                         | 16:29                            | 819                                | 56.2%                        | 17:49                            | 713                                | 64.0%                         | 16:29                            | 661                                | 59.2%                     | 16:              |
| Frankston              | 83.8%                     | 11:25                            | 2,371                              | 84.4%                         | 11:26                            | 2,329                              | 86.3%                        | 10:59                            | 1,987                              | 85.2%                         | 11:14                            | 1,902                              | 89.8%                     | 10:              |
| Gannawarra             | 43.6%                     | 20:39                            | 117                                | 54.1%                         | 17:32                            | 109                                | 49.3%                        | 19:15                            | 67                                 | 39.2%                         | 21:00                            | 97                                 | 55.3%                     | 18:              |
| Glen Eira              | 84.8%                     | 11:35                            | 1,589                              | 84.2%                         | 11:46                            | 1,642                              | 86.2%                        | 11:02                            | 1,454                              | 85.9%                         | 11:18                            | 1,379                              | 91.1%                     | 10:              |
| Glenelg                | 71.7%                     | 13:48                            | 244                                | 76.0%                         | 13:05                            | 242                                | 78.2%                        | 12:42                            | 179                                | 79.4%                         | 12:57                            | 204                                | 76.3%                     | 12:              |
| Golden Plains          | 23.5%                     | 20:51                            | 153                                | 22.3%                         | 21:34                            | 188                                | 23.8%                        | 22:11                            | 164                                | 24.9%                         | 20:52                            | 177                                | 25.7%                     | 21:              |
| Greater Bendigo        | 74.0%                     | 13:42                            | 1,639                              | 73.7%                         | 13:28                            | 1,699                              | 73.0%                        | 13:39                            | 1,527                              | 75.3%                         | 13:25                            | 1,428                              | 75.2%                     | 13:              |
| Greater Dandenong      | 84.3%                     | 11:22                            | 2,543                              | 82.8%                         | 11:45                            | 2,472                              | 84.1%                        | 11:29                            | 2,254                              | 83.2%                         | 11:29                            | 2,125                              | 86.2%                     | 10:              |
| Greater Geelong        | 72.3%                     | 13:28                            | 3,782                              | 72.4%                         | 13:18                            | 3,583                              | 76.6%                        | 12:44                            | 3,298                              | 75.5%                         | 12:48                            | 2,946                              | 79.3%                     | 12:              |
| Greater Shepparton     | 77.8%                     | 12:13                            | 1,109                              | 78.4%                         | 12:09                            | 1,068                              | 80.6%                        | 11:28                            | 923                                | 78.8%                         | 11:52                            | 868                                | 81.8%                     | 11:              |
| Hepburn                | 30.8%                     | 20:04                            | 172                                | 29.5%                         | 21:10                            | 200                                | 26.9%                        | 22:02                            | 160                                | 34.4%                         | 20:41                            | 186                                | 43.1%                     | 18               |
| Hindmarsh              | 56.7%                     | 17:54                            | 97                                 | 47.9%                         | 20:57                            | 96                                 | 54.9%                        | 19:02                            | 102                                | 56.4%                         | 20:00                            | 110                                | 58.9%                     | 18               |
| Hobsons Bay<br>Horsham | 82.8%<br>87.0%            | 11:52<br>10:08                   | 1,136<br>315                       | 80.2%                         | 12:06                            | 1,153<br>284                       | 80.1%<br>81.2%               | 12:11<br>11:57                   | 1,103<br>287                       | 80.2%<br>81.9%                | 12:32<br>11:20                   | 933                                | 86.3%<br>82.2%            | 10:              |
| Hume                   | 69.1%                     | 14:09                            | 3,155                              | 79.9%                         | 12:16<br>14:03                   | 3,143                              | 67.9%                        | 14:00                            | 2,923                              | 73.4%                         | 13:39                            | 2,905                              | 81.5%                     | 11:              |
| Indigo                 | 20.6%                     | 22:23                            | 170                                | 68.6%                         | 23:04                            | 146                                | 27.2%                        | 21:08                            | 136                                | 26.1%                         | 20:33                            | 142                                | 25.0%                     | 20               |
| Kingston               | 85.2%                     | 11:23                            | 2,003                              | 26.0%<br>84.0%                | 11:30                            | 1,971                              | 85.7%                        | 11:15                            | 1,775                              | 83.7%                         | 11:34                            | 1,624                              | 90.0%                     | 10               |
| Knox                   | 84.8%                     | 11:20                            | 1,696                              | 82.6%                         | 11:46                            | 1,779                              | 83.0%                        | 11:48                            | 1,683                              | 80.5%                         | 12:16                            | 1,501                              | 84.3%                     | 11               |
| Latrobe                | 63.1%                     | 14:36                            | 1,654                              | 64.9%                         | 14:52                            | 1,682                              | 67.5%                        | 14:10                            | 1,415                              | 68.9%                         | 13:44                            | 1,366                              | 74.1%                     | 12               |
| Loddon                 | 37.3%                     | 21:29                            | 126                                | 28.3%                         | 24:23                            | 127                                | 38.5%                        | 20:34                            | 109                                | 27.6%                         | 24:08                            | 98                                 | 32.4%                     | 22               |
| Macedon Ranges         | 58.6%                     | 15:24                            | 539                                | 58.4%                         | 15:12                            | 543                                | 59.0%                        | 14:48                            | 451                                | 53.4%                         | 16:13                            | 453                                | 61.7%                     | 14               |
| Manningham             | 79.5%                     | 12:34                            | 1,173                              | 77.2%                         | 12:54                            | 1,286                              | 81.0%                        | 12:31                            | 1,071                              | 77.5%                         | 12:57                            | 1,005                              | 81.4%                     | 12               |
| Mansfield              | 27.9%                     | 25:22                            | 104                                | 31.5%                         | 25:45                            | 73                                 | 46.3%                        | 21:42                            | 80                                 | 34.1%                         | 28:22                            | 82                                 | 38.3%                     | 23               |
| Maribyrnong            | 86.8%                     | 10:58                            | 1,125                              | 83.3%                         | 11:47                            | 1,160                              | 84.0%                        | 11:20                            | 1,088                              | 86.8%                         | 11:14                            | 938                                | 90.9%                     | 9:4              |
| Maroondah              | 84.9%                     | 11:00                            | 1,535                              | 85.7%                         | 11:06                            | 1,454                              | 87.8%                        | 10:39                            | 1,407                              | 86.1%                         | 11:01                            | 1,215                              | 91.3%                     | 10               |
| Melbourne              | 89.0%                     | 9:51                             | 2,884                              | 88.1%                         | 10:13                            | 2,839                              | 88.0%                        | 10:09                            | 2,490                              | 87.0%                         | 10:30                            | 2,442                              | 89.4%                     | 9:3              |
| Melton                 | 73.5%                     | 13:03                            | 1,748                              | 69.9%                         | 13:45                            | 1,813                              | 69.2%                        | 13:32                            | 1,758                              | 69.3%                         | 13:49                            | 1,554                              | 78.3%                     | 11               |
| Mildura                | 80.9%                     | 11:37                            | 970                                | 82.6%                         | 11:40                            | 951                                | 82.6%                        | 11:33                            | 853                                | 82.6%                         | 11:59                            | 742                                | 83.5%                     | 11               |
| Mitchell               | 60.4%                     | 15:33                            | 599                                | 57.4%                         | 15:45                            | 592                                | 56.6%                        | 16:10                            | 509                                | 55.3%                         | 16:29                            | 474                                | 63.0%                     | 14               |
| Moira                  | 58.2%                     | 16:01                            | 522                                | 57.3%                         | 16:09                            | 489                                | 58.3%                        | 16:28                            | 446                                | 55.2%                         | 17:09                            | 393                                | 57.5%                     | 17               |
| Monash                 | 84.3%                     | 11:36                            | 2,065                              | 83.6%                         | 11:46                            | 2,074                              | 84.3%                        | 11:40                            | 1,855                              | 83.0%                         | 11:54                            | 1,756                              | 86.7%                     | 11               |
| Moonee Valley          | 82.8%                     | 12:12                            | 1,479                              | 81.4%                         | 12:31                            | 1,657                              | 81.5%                        | 12:21                            | 1,404                              | 80.0%                         | 13:03                            | 1,280                              | 82.8%                     | 12               |
| Moorabool              | 53.9%                     | 16:00                            | 395                                | 54.2%                         | 16:16                            | 373                                | 53.0%                        | 16:52                            | 368                                | 49.6%                         | 17:15                            | 349                                | 62.1%                     | 14               |
| Moreland               | 84.3%                     | 11:32                            | 2,377                              | 80.8%                         | 12:19                            | 2,454                              | 82.7%                        | 11:49                            | 2,284                              | 83.2%                         | 11:54                            | 2,099                              | 89.3%                     | 10               |
| Mornington Peninsula   | 70.6%                     | 13:13                            | 2,687                              | 73.5%                         | 12:43                            | 2,464                              | 74.8%                        | 12:36                            | 2,204                              | 74.8%                         | 12:29                            | 2,039                              | 77.5%                     | 11               |
| Mount Alexander        | 48.6%                     | 18:13                            | 212                                | 49.1%                         | 18:29                            | 230                                | 54.1%                        | 18:16                            | 222                                | 39.2%                         | 20:07                            | 199                                | 53.1%                     | 15               |
| Moyne<br>Murrindindi   | 34.7%<br>33.8%            | 19:43<br>21:30                   | 147<br>225                         | 48.5%                         | 17:53<br>23:33                   | 169                                | 42.8%<br>36.3%               | 18:03<br>21:43                   | 152                                | 36.0%                         | 19:13<br>19:50                   | 125                                | 41.8%                     | 17<br>21         |
| Nillumbik              | 50.4%                     | 16:56                            | 530                                | 29.3%<br>48.4%                | 16:39                            | 215<br>574                         | 53.0%                        | 16:12                            | 171<br>474                         | 36.6%<br>55.3%                | 19:50                            | 172<br>443                         | 34.9%<br>62.3%            | 14               |
| Northern Grampians     | 58.0%                     | 17:18                            | 188                                | 67.0%                         | 14:20                            | 182                                | 63.4%                        | 16:12                            | 145                                | 66.7%                         | 15:31                            | 138                                | 59.5%                     | 15               |
| Port Phillip           | 86.1%                     | 10:57                            | 1,559                              | 85.7%                         | 10:56                            | 1,466                              | 87.8%                        | 10:33                            | 1,288                              | 88.0%                         | 10:31                            | 1,218                              | 90.0%                     | 10               |
| Pyrenees               | 42.6%                     | 19:52                            | 122                                | 48.9%                         | 18:21                            | 133                                | 35.5%                        | 20:42                            | 107                                | 44.0%                         | 18:03                            | 84                                 | 50.5%                     | 16               |
| Queenscliffe           | 27.4%                     | 18:40                            | 62                                 | 33.3%                         | 18:31                            | 42                                 | 42.1%                        | 17:50                            | 38                                 | 40.5%                         | 20:00                            | 42                                 | 27.5%                     | 18               |
| South Gippsland        | 40.6%                     | 19:57                            | 458                                | 40.2%                         | 19:39                            | 405                                | 40.8%                        | 20:36                            | 333                                | 44.9%                         | 19:02                            | 325                                | 50.0%                     | 19               |
| Southern Grampians     | 71.2%                     | 13:53                            | 163                                | 64.4%                         | 16:04                            | 180                                | 61.4%                        | 16:59                            | 145                                | 64.0%                         | 16:15                            | 172                                | 65.9%                     | 15               |
| Stonnington            | 86.9%                     | 11:19                            | 1,218                              | 84.0%                         | 12:03                            | 1,199                              | 85.0%                        | 11:16                            | 1,053                              | 83.6%                         | 11:42                            | 933                                | 86.9%                     | 10               |
| Strathbogie            | 29.9%                     | 22:46                            | 201                                | 29.9%                         | 22:20                            | 184                                | 28.5%                        | 22:42                            | 151                                | 40.7%                         | 19:57                            | 140                                | 34.1%                     | 20               |
| Surf Coast             | 46.4%                     | 17:55                            | 405                                | 50.2%                         | 17:35                            | 321                                | 56.3%                        | 16:02                            | 270                                | 55.2%                         | 16:46                            | 315                                | 56.1%                     | 15               |
| Swan Hill              | 70.1%                     | 13:54                            | 281                                | 74.7%                         | 12:59                            | 277                                | 70.4%                        | 14:10                            | 250                                | 74.2%                         | 12:30                            | 233                                | 73.3%                     | 13:              |
| Towong                 | 36.0%                     | 26:37                            | 114                                | 39.3%                         | 21:53                            | 84                                 | 45.3%                        | 22:25                            | 53                                 | 38.0%                         | 23:18                            | 71                                 | 24.6%                     | 27               |
| Wangaratta             | 71.5%                     | 14:32                            | 128                                | 72.5%                         | 14:02                            | 461                                | 73.1%                        | 14:28                            | 368                                | 73.4%                         | 13:53                            | 354                                | 75.3%                     | 13:              |
| Warrnambool            | 88.5%                     | 10:39                            | 461                                | 90.9%                         | 9:57                             | 429                                | 90.2%                        | 10:23                            | 356                                | 89.8%                         | 10:12                            | 361                                | 90.3%                     | 9:5              |
| Wellington             | 51.2%                     | 18:07                            | 644                                | 54.3%                         | 17:09                            | 562                                | 55.6%                        | 16:46                            | 518                                | 51.9%                         | 17:52                            | 541                                | 50.0%                     | 18               |
| West Wimmera           | 34.6%                     | 21:52                            | 26                                 | 43.1%                         | 20:03                            | 51                                 | 32.3%                        | 23:08                            | 31                                 | 39.4%                         | 21:58                            | 33                                 | 47.2%                     | 20               |
| Whitehorse             | 90.3%                     | 10:27                            | 1,769                              | 88.5%                         | 10:34                            | 1,799                              | 90.2%                        | 10:25                            | 1,637                              | 89.0%                         | 10:39                            | 1,410                              | 90.3%                     | 10               |
| Whittlesea             | 69.8%                     | 13:43                            | 2,397                              | 66.4%                         | 14:14                            | 2,492                              | 69.9%                        | 13:42                            | 2,313                              | 69.3%                         | 13:52                            | 2,153                              | 77.6%                     | 12               |
| Wodonga                | 82.9%                     | 11:37                            | 592                                | 84.3%                         | 11:47                            | 578                                | 83.7%                        | 11:29                            | 590                                | 83.8%                         | 11:45                            | 488                                | 84.6%                     | 10               |
| Wyndham                | 74.5%                     | 13:16                            | 2,031                              | 72.5%                         | 13:15                            | 2,093                              | 73.8%                        | 13:29                            | 2,033                              | 73.3%                         | 13:28                            | 1,862                              | 81.3%                     | 12               |
| Yarra                  | 88.2%                     | 10:41                            | 1,284                              | 89.1%                         | 10:20                            | 1,328                              | 88.8%                        | 9:59                             | 1,224                              | 89.6%                         | 9:54                             | 1,099                              | 90.8%                     | 9:2              |
| Yarra Ranges           | 61.6%                     | 15:20                            | 1,931                              | 60.5%                         | 15:17                            | 1,967                              | 64.7%                        | 14:30                            | 1,713                              | 62.9%                         | 15:05                            | 1,596                              | 67.6%                     | 13               |
| Yarriambiack           | 25.0%                     | 22:38                            | 100                                | 30.6%                         | 23:15                            | 111                                | 18.9%                        | 25:53                            | 74                                 | 28.3%                         | 25:06                            | 99                                 | 30.1%                     | 23               |
| Unincorporated         | 13.3%                     | 47:48                            | 15                                 | 42.9%                         | 37:34                            | 14                                 | 78.9%                        | 14:04                            | 76                                 | 11.1%                         | 54:15                            | 9                                  | 9.1%                      | 56               |
| Interstate LGAs        | 49.1%                     | 19:21                            | 287                                | 50.4%                         | 18:20                            | 258                                | 48.1%                        | 20:06                            | 206                                | 42.3%                         | 20:53                            | 220                                | 55.4%                     | 17:              |
| Total AV               | 75.6%                     | 13:01                            | 80,898                             | 75.0%                         | 13:07                            | 80,874                             | 76.6%                        | 12:50                            | 73,086                             | 75.9%                         | 13:01                            | 68,093                             | 80.0%                     | 12:              |