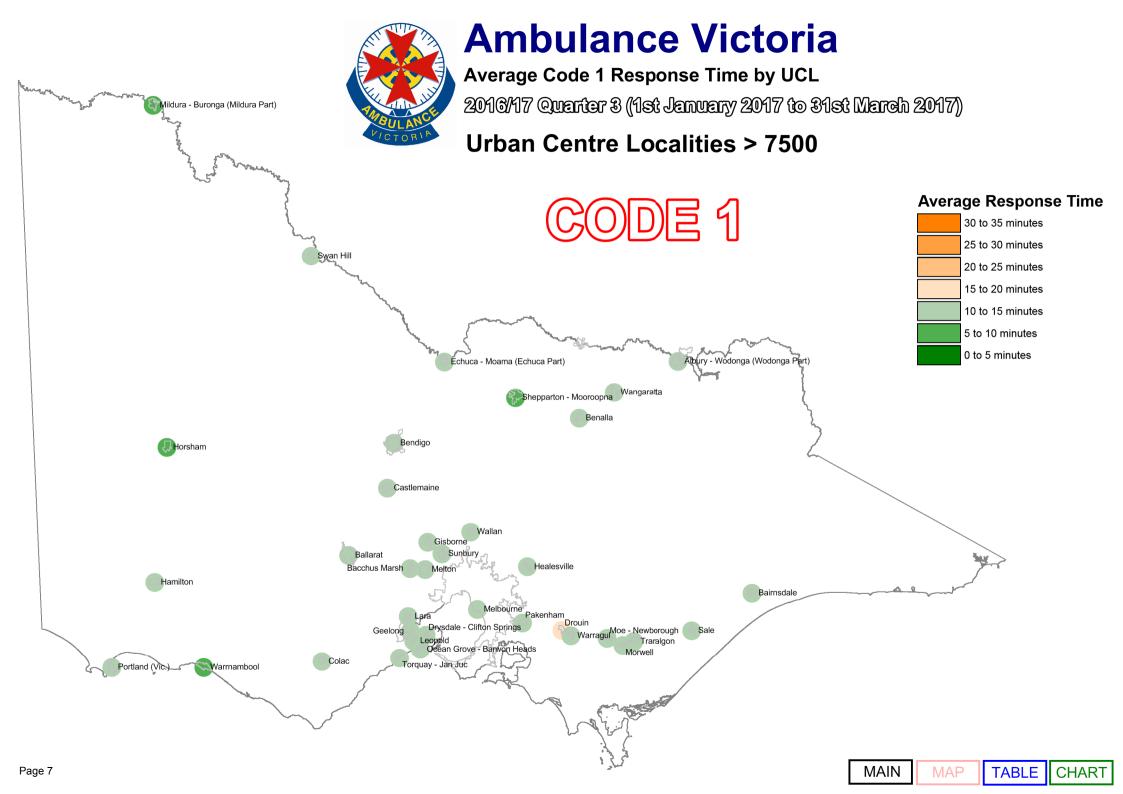

We designate those patients that require urgent paramedic and hospital care as "Code 1," and these patients receive a "lights and sirens" response. The tables below provide information about our Code 1 response time performance by both Local Government Area (LGA) and Urban Centres and Localities (UCL).

Qtr 3 2015/16

Qtr 4 2015/16

Qtr 1 2016/17

Qtr 2 2016/17

Qtr 3 2016/17

| UCL Name                         | % Responses<br><= 15 Minutes | Average Response<br>Time Minutes | Total Number of<br>First Responses |
|----------------------------------|------------------------------|----------------------------------|------------------------------------|
| Albury - Wodonga (Wodonga Part)  | 87.2%                        | 10:59                            | 531                                |
| Bacchus Marsh                    | 70.4%                        | 13:36                            | 186                                |
| Bairnsdale                       | 76.9%                        | 12:27                            | 286                                |
| Ballarat                         | 84.1%                        | 11:48                            | 1,348                              |
| Benalla                          | 67.9%                        | 15:12                            | 162                                |
| Bendigo                          | 79.9%                        | 12:41                            | 1,423                              |
| Castlemaine                      | 67.4%                        | 15:09                            | 129                                |
| Colac                            | 72.2%                        | 15:58                            | 108                                |
| Drouin                           | 42.7%                        | 17:49                            | 171                                |
| Drysdale - Clifton Springs       | 65.5%                        | 14:21                            | 139                                |
| Echuca - Moama (Echuca Part)     | 74.1%                        | 13:11                            | 232                                |
| Geelong                          | 78.8%                        | 12:29                            | 2,693                              |
| Gisborne                         | 72.4%                        | 12:51                            | 127                                |
| Hamilton                         | 94.6%                        | 9:31                             | 111                                |
| Healesville                      | 57.1%                        | 16:36                            | 156                                |
| Horsham                          | 93.9%                        | 8:51                             | 280                                |
| Lara                             | 78.1%                        | 13:02                            | 137                                |
| Leopold                          | 76.9%                        | 13:00                            | 143                                |
| Melbourne                        | 82.0%                        | 11:51                            | 53,320                             |
| Melton                           | 74.8%                        | 12:39                            | 937                                |
| Mildura - Buronga (Mildura Part) | 91.4%                        | 9:41                             | 694                                |
| Moe - Newborough                 | 65.9%                        | 13:48                            | 452                                |
| Morwell                          | 79.0%                        | 12:29                            | 457                                |
| Ocean Grove - Barwon Heads       | 65.4%                        | 14:26                            | 217                                |
| Pakenham                         | 77.3%                        | 12:33                            | 644                                |
| Portland (Vic.)                  | 85.2%                        | 11:04                            | 135                                |
| Sale                             | 88.1%                        | 10:33                            | 193                                |
| Shepparton - Mooroopna           | 89.2%                        | 10:45                            | 846                                |
| Sunbury                          | 78.0%                        | 13:08                            | 473                                |
| Swan Hill                        | 87.7%                        | 11:18                            | 171                                |
| Torquay - Jan Juc                | 54.9%                        | 15:41                            | 184                                |
| Traralgon                        | 63.7%                        | 14:38                            | 468                                |
| Wallan                           | 79.1%                        | 11:38                            | 115                                |
| Wangaratta                       | 89.4%                        | 10:57                            | 312                                |
| Warragul                         | 83.0%                        | 12:08                            | 230                                |
| Warrnambool                      | 90.2%                        | 10:23                            | 430                                |
| T . 11151 TEOD                   | 04.004                       |                                  |                                    |