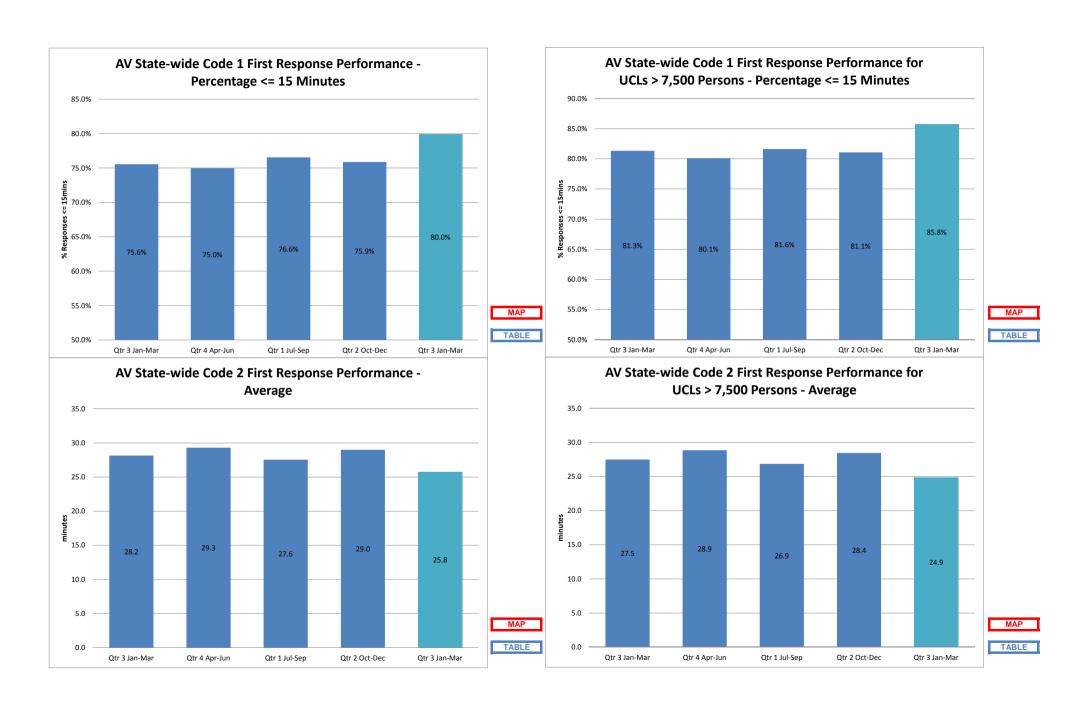

We designate those patients that require urgent paramedic and hospital care as "Code 1," and these patients receive a "lights and sirens" response. The tables below provide information about our Code 1 response time performance by both Local Government Area (LGA) and Urban Centres and Localities (UCL).

Code 2 incidents are acute, but not time critical and do not require a lights and sirens response. AV's average Code 2 response time performance has also been provided.

As part of our process of continual improvement, the response time performance shown below has been calculated using data sourced from the Computer Aided Dispatch (CAD) system used across Victoria. Definitions can be found in the Glossary at the end of this document.

|                        | Qtı                       | · 3 201                          | 5/16                               | Qtr                           | 4 201                            | 5/16                               | Qtr                          | 1 201                            | 6/17                               | Qtı                           | 2 201                            | 6/17                               | Qtr 3 2016                |                  |
|------------------------|---------------------------|----------------------------------|------------------------------------|-------------------------------|----------------------------------|------------------------------------|------------------------------|----------------------------------|------------------------------------|-------------------------------|----------------------------------|------------------------------------|---------------------------|------------------|
|                        | Responses<br>= 15 Minutes | Average Response<br>Time Minutes | Total Number of<br>First Responses | % Responses<br>< = 15 Minutes | Average Response<br>Time Minutes | Total Number of<br>First Responses | % Responses<br><= 15 Minutes | Average Response<br>Time Minutes | Total Number of<br>First Responses | % Responses<br>< = 15 Minutes | Average Response<br>Time Minutes | Total Number of<br>First Responses | Responses<br>= 15 Minutes | Average Response |
| LGA Name               | % V                       |                                  |                                    |                               |                                  |                                    |                              |                                  |                                    |                               |                                  |                                    | % v                       | _                |
| Alpine                 | 42.3%                     | 22:40                            | 168                                | 36.2%                         | 23:09                            | 163                                | 41.7%                        | 20:29                            | 127                                | 50.0%                         | 19:29                            | 140                                | 43.8%                     | 22:              |
| Ararat                 | 59.8%                     | 16:58                            | 164                                | 56.6%                         | 18:50                            | 159                                | 63.4%                        | 15:33                            | 134                                | 53.2%                         | 18:31                            | 141                                | 60.5%                     | 16:4             |
| Ballarat<br>Banyule    | 82.2%<br>85.0%            | 12:02<br>11:28                   | 1,425<br>1,539                     | 82.9%<br>82.3%                | 12:01<br>11:57                   | 1,593<br>1,529                     | 83.4%<br>84.8%               | 11:40<br>11:26                   | 1,400<br>1,454                     | 84.0%<br>85.0%                | 11:37<br>11:22                   | 1,327<br>1,245                     | 87.1%<br>88.4%            | 10:              |
| Bass Coast             | 62.3%                     | 14:41                            | 743                                | 66.3%                         | 14:37                            | 590                                | 62.7%                        | 15:18                            | 576                                | 65.2%                         | 14:55                            | 557                                | 61.6%                     | 15:              |
| Baw Baw                | 50.2%                     | 17:47                            | 667                                | 48.7%                         | 17:50                            | 659                                | 52.9%                        | 18:07                            | 599                                | 55.8%                         | 17:22                            | 557                                | 57.4%                     | 16:              |
| Bayside                | 80.0%                     | 12:41                            | 991                                | 81.7%                         | 12:37                            | 1,008                              | 85.5%                        | 11:57                            | 881                                | 82.2%                         | 12:22                            | 866                                | 86.2%                     | 11:              |
| Benalla                | 58.5%                     | 17:22                            | 212                                | 59.7%                         | 16:59                            | 196                                | 60.7%                        | 15:58                            | 178                                | 57.0%                         | 17:03                            | 186                                | 60.5%                     | 15:              |
| Boroondara             | 87.4%                     | 11:20                            | 1,463                              | 84.6%                         | 11:43                            | 1,478                              | 86.7%                        | 11:33                            | 1,414                              | 84.4%                         | 11:34                            | 1,171                              | 86.8%                     | 10:              |
| Brimbank               | 81.9%                     | 12:08                            | 2,629                              | 79.2%                         | 12:27                            | 2,773                              | 82.1%                        | 12:09                            | 2,534                              | 80.4%                         | 12:22                            | 2,408                              | 88.4%                     | 10:              |
| Buloke                 | 33.3%                     | 24:42                            | 90                                 | 33.8%                         | 28:11                            | 80                                 | 40.5%                        | 26:43                            | 79                                 | 40.3%                         | 22:59                            | 77                                 | 48.9%                     | 22:              |
| Campaspe               | 57.8%                     | 15:39                            | 569                                | 64.9%                         | 15:22                            | 538                                | 64.9%                        | 14:53                            | 502                                | 58.9%                         | 16:10                            | 475                                | 64.3%                     | 14:              |
| Cardinia               | 62.8%                     | 14:33                            | 1,203                              | 61.4%                         | 14:43                            | 1,146                              | 62.9%                        | 14:49                            | 1,017                              | 63.2%                         | 14:56                            | 973                                | 63.0%                     | 14:              |
| Casey                  | 80.5%                     | 12:05                            | 3,273                              | 79.0%                         | 12:21                            | 3,432                              | 80.9%                        | 12:07                            | 3,133                              | 79.0%                         | 12:16                            | 3,050                              | 84.1%                     | 11:              |
| Central Goldfields     | 61.4%                     | 15:36                            | 241                                | 64.5%                         | 15:46                            | 220                                | 59.6%                        | 15:44                            | 240                                | 60.5%                         | 16:53                            | 205                                | 61.0%                     | 16:              |
| Colac-Otway            | 55.6%                     | 18:33                            | 207                                | 54.8%                         | 17:53                            | 210                                | 61.7%                        | 17:27                            | 196                                | 50.6%                         | 18:05                            | 174                                | 61.5%                     | 16:              |
| Corangamite            | 32.4%                     | 21:56                            | 182                                | 39.3%                         | 20:54                            | 173                                | 43.4%                        | 19:24                            | 159                                | 45.5%                         | 19:57                            | 134                                | 37.6%                     | 20:              |
| Darebin                | 86.4%                     | 11:25                            | 2,179                              | 84.1%                         | 11:47                            | 2,169                              | 85.6%                        | 11:08                            | 1,945                              | 87.5%                         | 11:14                            | 1,873                              | 89.9%                     | 10:              |
| East Gippsland         | 57.3%                     | 17:25                            | 830                                | 59.2%                         | 16:29                            | 819                                | 56.2%                        | 17:49                            | 713                                | 64.0%                         | 16:29                            | 661                                | 59.2%                     | 16:              |
| Frankston              | 83.8%                     | 11:25                            | 2,371                              | 84.4%                         | 11:26                            | 2,329                              | 86.3%                        | 10:59                            | 1,987                              | 85.2%                         | 11:14                            | 1,902                              | 89.8%                     | 10:              |
| Gannawarra             | 43.6%                     | 20:39                            | 117                                | 54.1%                         | 17:32                            | 109                                | 49.3%                        | 19:15                            | 67                                 | 39.2%                         | 21:00                            | 97                                 | 55.3%                     | 18:              |
| Glen Eira              | 84.8%                     | 11:35                            | 1,589                              | 84.2%                         | 11:46                            | 1,642                              | 86.2%                        | 11:02                            | 1,454                              | 85.9%                         | 11:18                            | 1,379                              | 91.1%                     | 10:              |
| Glenelg                | 71.7%                     | 13:48                            | 244                                | 76.0%                         | 13:05                            | 242                                | 78.2%                        | 12:42                            | 179                                | 79.4%                         | 12:57                            | 204                                | 76.3%                     | 12:              |
| Golden Plains          | 23.5%                     | 20:51                            | 153                                | 22.3%                         | 21:34                            | 188                                | 23.8%                        | 22:11                            | 164                                | 24.9%                         | 20:52                            | 177                                | 25.7%                     | 21:              |
| Greater Bendigo        | 74.0%                     | 13:42                            | 1,639                              | 73.7%                         | 13:28                            | 1,699                              | 73.0%                        | 13:39                            | 1,527                              | 75.3%                         | 13:25                            | 1,428                              | 75.2%                     | 13:              |
| Greater Dandenong      | 84.3%                     | 11:22                            | 2,543                              | 82.8%                         | 11:45                            | 2,472                              | 84.1%                        | 11:29                            | 2,254                              | 83.2%                         | 11:29                            | 2,125                              | 86.2%                     | 10:              |
| Greater Geelong        | 72.3%                     | 13:28                            | 3,782                              | 72.4%                         | 13:18                            | 3,583                              | 76.6%                        | 12:44                            | 3,298                              | 75.5%                         | 12:48                            | 2,946                              | 79.3%                     | 12:              |
| Greater Shepparton     | 77.8%                     | 12:13                            | 1,109                              | 78.4%                         | 12:09                            | 1,068                              | 80.6%                        | 11:28                            | 923                                | 78.8%                         | 11:52                            | 868                                | 81.8%                     | 11:              |
| Hepburn                | 30.8%                     | 20:04                            | 172                                | 29.5%                         | 21:10                            | 200                                | 26.9%                        | 22:02                            | 160                                | 34.4%                         | 20:41                            | 186                                | 43.1%                     | 18               |
| Hindmarsh              | 56.7%                     | 17:54                            | 97                                 | 47.9%                         | 20:57                            | 96                                 | 54.9%                        | 19:02                            | 102                                | 56.4%                         | 20:00                            | 110                                | 58.9%                     | 18               |
| Hobsons Bay<br>Horsham | 82.8%<br>87.0%            | 11:52<br>10:08                   | 1,136<br>315                       | 80.2%                         | 12:06                            | 1,153<br>284                       | 80.1%<br>81.2%               | 12:11<br>11:57                   | 1,103<br>287                       | 80.2%<br>81.9%                | 12:32<br>11:20                   | 933                                | 86.3%<br>82.2%            | 10:              |
| Hume                   | 69.1%                     | 14:09                            | 3,155                              | 79.9%                         | 12:16<br>14:03                   | 3,143                              | 67.9%                        | 14:00                            | 2,923                              | 73.4%                         | 13:39                            | 2,905                              | 81.5%                     | 11:              |
| Indigo                 | 20.6%                     | 22:23                            | 170                                | 68.6%                         | 23:04                            | 146                                | 27.2%                        | 21:08                            | 136                                | 26.1%                         | 20:33                            | 142                                | 25.0%                     | 20               |
| Kingston               | 85.2%                     | 11:23                            | 2,003                              | 26.0%<br>84.0%                | 11:30                            | 1,971                              | 85.7%                        | 11:15                            | 1,775                              | 83.7%                         | 11:34                            | 1,624                              | 90.0%                     | 10               |
| Knox                   | 84.8%                     | 11:20                            | 1,696                              | 82.6%                         | 11:46                            | 1,779                              | 83.0%                        | 11:48                            | 1,683                              | 80.5%                         | 12:16                            | 1,501                              | 84.3%                     | 11               |
| Latrobe                | 63.1%                     | 14:36                            | 1,654                              | 64.9%                         | 14:52                            | 1,682                              | 67.5%                        | 14:10                            | 1,415                              | 68.9%                         | 13:44                            | 1,366                              | 74.1%                     | 12               |
| Loddon                 | 37.3%                     | 21:29                            | 126                                | 28.3%                         | 24:23                            | 127                                | 38.5%                        | 20:34                            | 109                                | 27.6%                         | 24:08                            | 98                                 | 32.4%                     | 22               |
| Macedon Ranges         | 58.6%                     | 15:24                            | 539                                | 58.4%                         | 15:12                            | 543                                | 59.0%                        | 14:48                            | 451                                | 53.4%                         | 16:13                            | 453                                | 61.7%                     | 14               |
| Manningham             | 79.5%                     | 12:34                            | 1,173                              | 77.2%                         | 12:54                            | 1,286                              | 81.0%                        | 12:31                            | 1,071                              | 77.5%                         | 12:57                            | 1,005                              | 81.4%                     | 12               |
| Mansfield              | 27.9%                     | 25:22                            | 104                                | 31.5%                         | 25:45                            | 73                                 | 46.3%                        | 21:42                            | 80                                 | 34.1%                         | 28:22                            | 82                                 | 38.3%                     | 23               |
| Maribyrnong            | 86.8%                     | 10:58                            | 1,125                              | 83.3%                         | 11:47                            | 1,160                              | 84.0%                        | 11:20                            | 1,088                              | 86.8%                         | 11:14                            | 938                                | 90.9%                     | 9:4              |
| Maroondah              | 84.9%                     | 11:00                            | 1,535                              | 85.7%                         | 11:06                            | 1,454                              | 87.8%                        | 10:39                            | 1,407                              | 86.1%                         | 11:01                            | 1,215                              | 91.3%                     | 10               |
| Melbourne              | 89.0%                     | 9:51                             | 2,884                              | 88.1%                         | 10:13                            | 2,839                              | 88.0%                        | 10:09                            | 2,490                              | 87.0%                         | 10:30                            | 2,442                              | 89.4%                     | 9:3              |
| Melton                 | 73.5%                     | 13:03                            | 1,748                              | 69.9%                         | 13:45                            | 1,813                              | 69.2%                        | 13:32                            | 1,758                              | 69.3%                         | 13:49                            | 1,554                              | 78.3%                     | 11               |
| Mildura                | 80.9%                     | 11:37                            | 970                                | 82.6%                         | 11:40                            | 951                                | 82.6%                        | 11:33                            | 853                                | 82.6%                         | 11:59                            | 742                                | 83.5%                     | 11               |
| Mitchell               | 60.4%                     | 15:33                            | 599                                | 57.4%                         | 15:45                            | 592                                | 56.6%                        | 16:10                            | 509                                | 55.3%                         | 16:29                            | 474                                | 63.0%                     | 14               |
| Moira                  | 58.2%                     | 16:01                            | 522                                | 57.3%                         | 16:09                            | 489                                | 58.3%                        | 16:28                            | 446                                | 55.2%                         | 17:09                            | 393                                | 57.5%                     | 17               |
| Monash                 | 84.3%                     | 11:36                            | 2,065                              | 83.6%                         | 11:46                            | 2,074                              | 84.3%                        | 11:40                            | 1,855                              | 83.0%                         | 11:54                            | 1,756                              | 86.7%                     | 11               |
| Moonee Valley          | 82.8%                     | 12:12                            | 1,479                              | 81.4%                         | 12:31                            | 1,657                              | 81.5%                        | 12:21                            | 1,404                              | 80.0%                         | 13:03                            | 1,280                              | 82.8%                     | 12               |
| Moorabool              | 53.9%                     | 16:00                            | 395                                | 54.2%                         | 16:16                            | 373                                | 53.0%                        | 16:52                            | 368                                | 49.6%                         | 17:15                            | 349                                | 62.1%                     | 14               |
| Moreland               | 84.3%                     | 11:32                            | 2,377                              | 80.8%                         | 12:19                            | 2,454                              | 82.7%                        | 11:49                            | 2,284                              | 83.2%                         | 11:54                            | 2,099                              | 89.3%                     | 10               |
| Mornington Peninsula   | 70.6%                     | 13:13                            | 2,687                              | 73.5%                         | 12:43                            | 2,464                              | 74.8%                        | 12:36                            | 2,204                              | 74.8%                         | 12:29                            | 2,039                              | 77.5%                     | 11               |
| Mount Alexander        | 48.6%                     | 18:13                            | 212                                | 49.1%                         | 18:29                            | 230                                | 54.1%                        | 18:16                            | 222                                | 39.2%                         | 20:07                            | 199                                | 53.1%                     | 15               |
| Moyne<br>Murrindindi   | 34.7%<br>33.8%            | 19:43<br>21:30                   | 147<br>225                         | 48.5%                         | 17:53<br>23:33                   | 169                                | 42.8%<br>36.3%               | 18:03<br>21:43                   | 152                                | 36.0%                         | 19:13<br>19:50                   | 125                                | 41.8%                     | 17<br>21         |
| Nillumbik              | 50.4%                     | 16:56                            | 530                                | 29.3%<br>48.4%                | 16:39                            | 215<br>574                         | 53.0%                        | 16:12                            | 171<br>474                         | 36.6%<br>55.3%                | 19:50                            | 172<br>443                         | 34.9%<br>62.3%            | 14               |
| Northern Grampians     | 58.0%                     | 17:18                            | 188                                | 67.0%                         | 14:20                            | 182                                | 63.4%                        | 16:12                            | 145                                | 66.7%                         | 15:31                            | 138                                | 59.5%                     | 15               |
| Port Phillip           | 86.1%                     | 10:57                            | 1,559                              | 85.7%                         | 10:56                            | 1,466                              | 87.8%                        | 10:33                            | 1,288                              | 88.0%                         | 10:31                            | 1,218                              | 90.0%                     | 10               |
| Pyrenees               | 42.6%                     | 19:52                            | 122                                | 48.9%                         | 18:21                            | 133                                | 35.5%                        | 20:42                            | 107                                | 44.0%                         | 18:03                            | 84                                 | 50.5%                     | 16               |
| Queenscliffe           | 27.4%                     | 18:40                            | 62                                 | 33.3%                         | 18:31                            | 42                                 | 42.1%                        | 17:50                            | 38                                 | 40.5%                         | 20:00                            | 42                                 | 27.5%                     | 18               |
| South Gippsland        | 40.6%                     | 19:57                            | 458                                | 40.2%                         | 19:39                            | 405                                | 40.8%                        | 20:36                            | 333                                | 44.9%                         | 19:02                            | 325                                | 50.0%                     | 19               |
| Southern Grampians     | 71.2%                     | 13:53                            | 163                                | 64.4%                         | 16:04                            | 180                                | 61.4%                        | 16:59                            | 145                                | 64.0%                         | 16:15                            | 172                                | 65.9%                     | 15               |
| Stonnington            | 86.9%                     | 11:19                            | 1,218                              | 84.0%                         | 12:03                            | 1,199                              | 85.0%                        | 11:16                            | 1,053                              | 83.6%                         | 11:42                            | 933                                | 86.9%                     | 10               |
| Strathbogie            | 29.9%                     | 22:46                            | 201                                | 29.9%                         | 22:20                            | 184                                | 28.5%                        | 22:42                            | 151                                | 40.7%                         | 19:57                            | 140                                | 34.1%                     | 20               |
| Surf Coast             | 46.4%                     | 17:55                            | 405                                | 50.2%                         | 17:35                            | 321                                | 56.3%                        | 16:02                            | 270                                | 55.2%                         | 16:46                            | 315                                | 56.1%                     | 15               |
| Swan Hill              | 70.1%                     | 13:54                            | 281                                | 74.7%                         | 12:59                            | 277                                | 70.4%                        | 14:10                            | 250                                | 74.2%                         | 12:30                            | 233                                | 73.3%                     | 13:              |
| Towong                 | 36.0%                     | 26:37                            | 114                                | 39.3%                         | 21:53                            | 84                                 | 45.3%                        | 22:25                            | 53                                 | 38.0%                         | 23:18                            | 71                                 | 24.6%                     | 27               |
| Wangaratta             | 71.5%                     | 14:32                            | 128                                | 72.5%                         | 14:02                            | 461                                | 73.1%                        | 14:28                            | 368                                | 73.4%                         | 13:53                            | 354                                | 75.3%                     | 13:              |
| Warrnambool            | 88.5%                     | 10:39                            | 461                                | 90.9%                         | 9:57                             | 429                                | 90.2%                        | 10:23                            | 356                                | 89.8%                         | 10:12                            | 361                                | 90.3%                     | 9:5              |
| Wellington             | 51.2%                     | 18:07                            | 644                                | 54.3%                         | 17:09                            | 562                                | 55.6%                        | 16:46                            | 518                                | 51.9%                         | 17:52                            | 541                                | 50.0%                     | 18               |
| West Wimmera           | 34.6%                     | 21:52                            | 26                                 | 43.1%                         | 20:03                            | 51                                 | 32.3%                        | 23:08                            | 31                                 | 39.4%                         | 21:58                            | 33                                 | 47.2%                     | 20               |
| Whitehorse             | 90.3%                     | 10:27                            | 1,769                              | 88.5%                         | 10:34                            | 1,799                              | 90.2%                        | 10:25                            | 1,637                              | 89.0%                         | 10:39                            | 1,410                              | 90.3%                     | 10               |
| Whittlesea             | 69.8%                     | 13:43                            | 2,397                              | 66.4%                         | 14:14                            | 2,492                              | 69.9%                        | 13:42                            | 2,313                              | 69.3%                         | 13:52                            | 2,153                              | 77.6%                     | 12               |
| Wodonga                | 82.9%                     | 11:37                            | 592                                | 84.3%                         | 11:47                            | 578                                | 83.7%                        | 11:29                            | 590                                | 83.8%                         | 11:45                            | 488                                | 84.6%                     | 10               |
| Wyndham                | 74.5%                     | 13:16                            | 2,031                              | 72.5%                         | 13:15                            | 2,093                              | 73.8%                        | 13:29                            | 2,033                              | 73.3%                         | 13:28                            | 1,862                              | 81.3%                     | 12               |
| Yarra                  | 88.2%                     | 10:41                            | 1,284                              | 89.1%                         | 10:20                            | 1,328                              | 88.8%                        | 9:59                             | 1,224                              | 89.6%                         | 9:54                             | 1,099                              | 90.8%                     | 9:2              |
| Yarra Ranges           | 61.6%                     | 15:20                            | 1,931                              | 60.5%                         | 15:17                            | 1,967                              | 64.7%                        | 14:30                            | 1,713                              | 62.9%                         | 15:05                            | 1,596                              | 67.6%                     | 13               |
| Yarriambiack           | 25.0%                     | 22:38                            | 100                                | 30.6%                         | 23:15                            | 111                                | 18.9%                        | 25:53                            | 74                                 | 28.3%                         | 25:06                            | 99                                 | 30.1%                     | 23               |
| Unincorporated         | 13.3%                     | 47:48                            | 15                                 | 42.9%                         | 37:34                            | 14                                 | 78.9%                        | 14:04                            | 76                                 | 11.1%                         | 54:15                            | 9                                  | 9.1%                      | 56               |
| Interstate LGAs        | 49.1%                     | 19:21                            | 287                                | 50.4%                         | 18:20                            | 258                                | 48.1%                        | 20:06                            | 206                                | 42.3%                         | 20:53                            | 220                                | 55.4%                     | 17:              |
| Total AV               | 75.6%                     | 13:01                            | 80,898                             | 75.0%                         | 13:07                            | 80,874                             | 76.6%                        | 12:50                            | 73,086                             | 75.9%                         | 13:01                            | 68,093                             | 80.0%                     | 12:              |