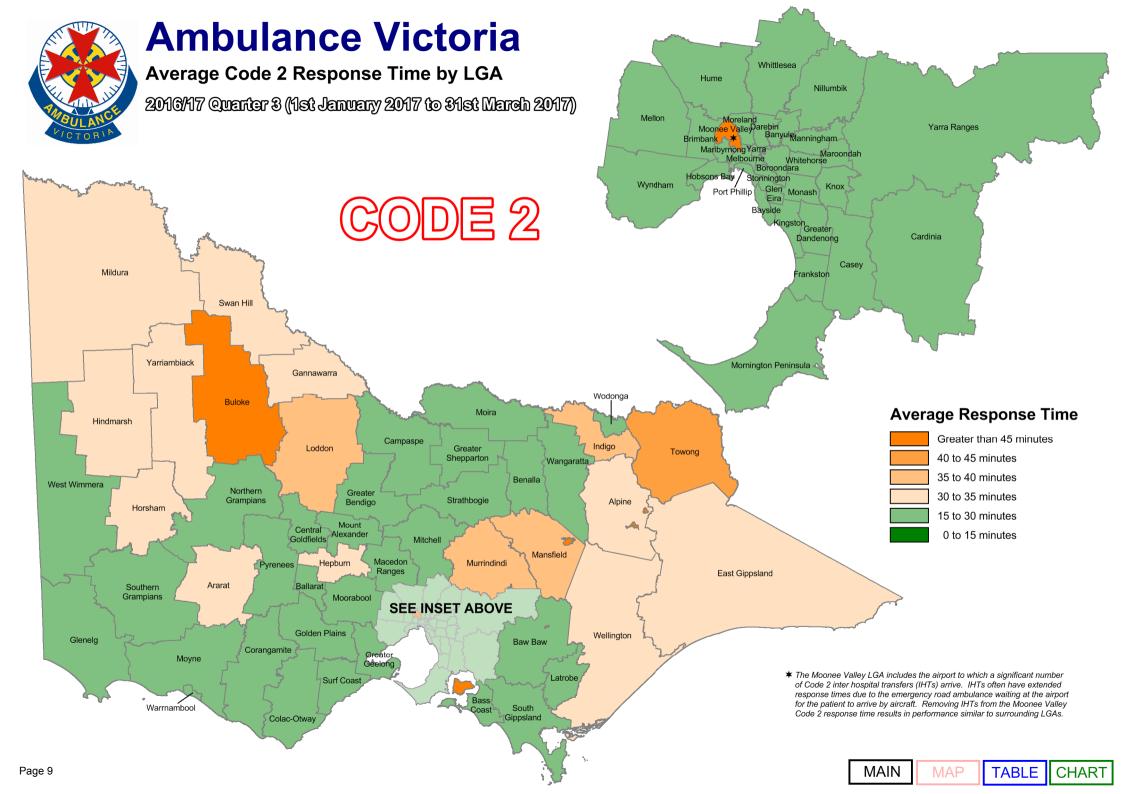

Code 2 incidents are acute, but not time critical and do not require a lights and sirens response. AV's average Code 2 response time performance has also been provided.

As part of our process of continual improvement, the response time performance shown below has been calculated using data sourced from the Computer Aided Dispatch (CAD) system used across Victoria. Definitions can be found in the Glossary at the end of this document.