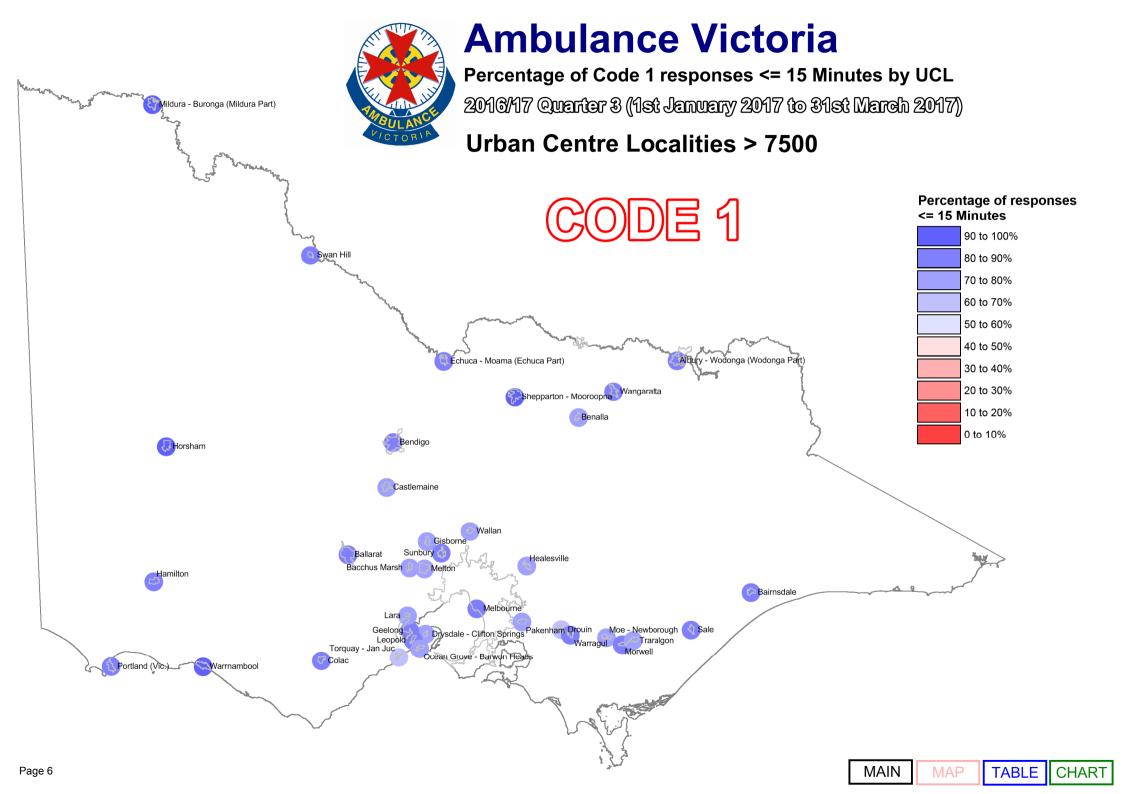

We designate those patients that require urgent paramedic and hospital care as "Code 1," and these patients receive a "lights and sirens" response. The tables below provide information about our Code 1 response time performance by both Local Government Area (LGA) and Urban Centres and Localities (UCL).

Qtr 3 2015/16

Qtr 4 2015/16

Qtr 1 2016/17

Qtr 2 2016/17

Qtr 3 2016/17

| UCL Name                         | % Responses<br><= 15 Minutes | Average Response<br>Time Minutes | Total Number of<br>First Responses |
|----------------------------------|------------------------------|----------------------------------|------------------------------------|
| Albury - Wodonga (Wodonga Part)  | 87.2%                        | 10:59                            | 531                                |
| Bacchus Marsh                    | 70.4%                        | 13:36                            | 186                                |
| Bairnsdale                       | 76.9%                        | 12:27                            | 286                                |
| Ballarat                         | 84.1%                        | 11:48                            | 1,348                              |
| Benalla                          | 67.9%                        | 15:12                            | 162                                |
| Bendigo                          | 79.9%                        | 12:41                            | 1,423                              |
| Castlemaine                      | 67.4%                        | 15:09                            | 129                                |
| Colac                            | 72.2%                        | 15:58                            | 108                                |
| Drouin                           | 42.7%                        | 17:49                            | 171                                |
| Drysdale - Clifton Springs       | 65.5%                        | 14:21                            | 139                                |
| Echuca - Moama (Echuca Part)     | 74.1%                        | 13:11                            | 232                                |
| Geelong                          | 78.8%                        | 12:29                            | 2,693                              |
| Gisborne                         | 72.4%                        | 12:51                            | 127                                |
| Hamilton                         | 94.6%                        | 9:31                             | 111                                |
| Healesville                      | 57.1%                        | 16:36                            | 156                                |
| Horsham                          | 93.9%                        | 8:51                             | 280                                |
| Lara                             | 78.1%                        | 13:02                            | 137                                |
| Leopold                          | 76.9%                        | 13:00                            | 143                                |
| Melbourne                        | 82.0%                        | 11:51                            | 53,320                             |
| Melton                           | 74.8%                        | 12:39                            | 937                                |
| Mildura - Buronga (Mildura Part) | 91.4%                        | 9:41                             | 694                                |
| Moe - Newborough                 | 65.9%                        | 13:48                            | 452                                |
| Morwell                          | 79.0%                        | 12:29                            | 457                                |
| Ocean Grove - Barwon Heads       | 65.4%                        | 14:26                            | 217                                |
| Pakenham                         | 77.3%                        | 12:33                            | 644                                |
| Portland (Vic.)                  | 85.2%                        | 11:04                            | 135                                |
| Sale                             | 88.1%                        | 10:33                            | 193                                |
| Shepparton - Mooroopna           | 89.2%                        | 10:45                            | 846                                |
| Sunbury                          | 78.0%                        | 13:08                            | 473                                |
| Swan Hill                        | 87.7%                        | 11:18                            | 171                                |
| Torquay - Jan Juc                | 54.9%                        | 15:41                            | 184                                |
| Traralgon                        | 63.7%                        | 14:38                            | 468                                |
| Wallan                           | 79.1%                        | 11:38                            | 115                                |
| Wangaratta                       | 89.4%                        | 10:57                            | 312                                |
| Warragul                         | 83.0%                        | 12:08                            | 230                                |
| Warrnambool                      | 90.2%                        | 10:23                            | 430                                |
| T . 11151 TEOD                   | 04.004                       |                                  |                                    |