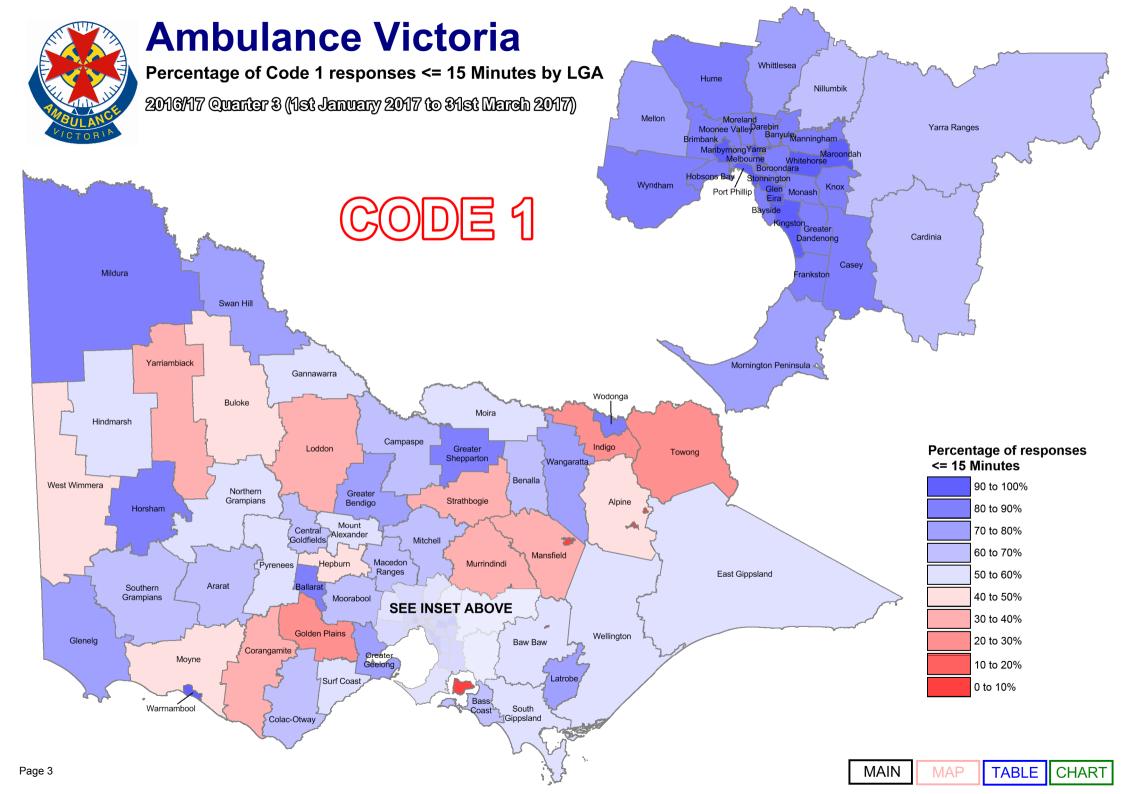

We designate those patients that require urgent paramedic and hospital care as "Code 1," and these patients receive a "lights and sirens" response. The tables below provide information about our Code 1 response time performance by both Local Government Area (LGA) and Urban Centres and Localities (UCL).

|                        | Qtı                       | · 3 201                          | 5/16                               | Qtr                           | 4 201                            | 5/16                               | Qtr                          | 1 201                            | 6/17                               | Qtı                           | 2 201                            | 6/17                               | Qtr 3 2016                |                  |
|------------------------|---------------------------|----------------------------------|------------------------------------|-------------------------------|----------------------------------|------------------------------------|------------------------------|----------------------------------|------------------------------------|-------------------------------|----------------------------------|------------------------------------|---------------------------|------------------|
|                        | Responses<br>= 15 Minutes | Average Response<br>Time Minutes | Total Number of<br>First Responses | % Responses<br>< = 15 Minutes | Average Response<br>Time Minutes | Total Number of<br>First Responses | % Responses<br><= 15 Minutes | Average Response<br>Time Minutes | Total Number of<br>First Responses | % Responses<br>< = 15 Minutes | Average Response<br>Time Minutes | Total Number of<br>First Responses | Responses<br>= 15 Minutes | Average Response |
| LGA Name               | % V                       |                                  |                                    |                               |                                  |                                    |                              |                                  |                                    |                               |                                  |                                    | % v                       | _                |
| Alpine                 | 42.3%                     | 22:40                            | 168                                | 36.2%                         | 23:09                            | 163                                | 41.7%                        | 20:29                            | 127                                | 50.0%                         | 19:29                            | 140                                | 43.8%                     | 22:              |
| Ararat                 | 59.8%                     | 16:58                            | 164                                | 56.6%                         | 18:50                            | 159                                | 63.4%                        | 15:33                            | 134                                | 53.2%                         | 18:31                            | 141                                | 60.5%                     | 16:4             |
| Ballarat<br>Banyule    | 82.2%<br>85.0%            | 12:02<br>11:28                   | 1,425<br>1,539                     | 82.9%<br>82.3%                | 12:01<br>11:57                   | 1,593<br>1,529                     | 83.4%<br>84.8%               | 11:40<br>11:26                   | 1,400<br>1,454                     | 84.0%<br>85.0%                | 11:37<br>11:22                   | 1,327<br>1,245                     | 87.1%<br>88.4%            | 10:              |
| Bass Coast             | 62.3%                     | 14:41                            | 743                                | 66.3%                         | 14:37                            | 590                                | 62.7%                        | 15:18                            | 576                                | 65.2%                         | 14:55                            | 557                                | 61.6%                     | 15:              |
| Baw Baw                | 50.2%                     | 17:47                            | 667                                | 48.7%                         | 17:50                            | 659                                | 52.9%                        | 18:07                            | 599                                | 55.8%                         | 17:22                            | 557                                | 57.4%                     | 16:              |
| Bayside                | 80.0%                     | 12:41                            | 991                                | 81.7%                         | 12:37                            | 1,008                              | 85.5%                        | 11:57                            | 881                                | 82.2%                         | 12:22                            | 866                                | 86.2%                     | 11:              |
| Benalla                | 58.5%                     | 17:22                            | 212                                | 59.7%                         | 16:59                            | 196                                | 60.7%                        | 15:58                            | 178                                | 57.0%                         | 17:03                            | 186                                | 60.5%                     | 15:              |
| Boroondara             | 87.4%                     | 11:20                            | 1,463                              | 84.6%                         | 11:43                            | 1,478                              | 86.7%                        | 11:33                            | 1,414                              | 84.4%                         | 11:34                            | 1,171                              | 86.8%                     | 10:              |
| Brimbank               | 81.9%                     | 12:08                            | 2,629                              | 79.2%                         | 12:27                            | 2,773                              | 82.1%                        | 12:09                            | 2,534                              | 80.4%                         | 12:22                            | 2,408                              | 88.4%                     | 10:              |
| Buloke                 | 33.3%                     | 24:42                            | 90                                 | 33.8%                         | 28:11                            | 80                                 | 40.5%                        | 26:43                            | 79                                 | 40.3%                         | 22:59                            | 77                                 | 48.9%                     | 22:              |
| Campaspe               | 57.8%                     | 15:39                            | 569                                | 64.9%                         | 15:22                            | 538                                | 64.9%                        | 14:53                            | 502                                | 58.9%                         | 16:10                            | 475                                | 64.3%                     | 14:              |
| Cardinia               | 62.8%                     | 14:33                            | 1,203                              | 61.4%                         | 14:43                            | 1,146                              | 62.9%                        | 14:49                            | 1,017                              | 63.2%                         | 14:56                            | 973                                | 63.0%                     | 14:              |
| Casey                  | 80.5%                     | 12:05                            | 3,273                              | 79.0%                         | 12:21                            | 3,432                              | 80.9%                        | 12:07                            | 3,133                              | 79.0%                         | 12:16                            | 3,050                              | 84.1%                     | 11:              |
| Central Goldfields     | 61.4%                     | 15:36                            | 241                                | 64.5%                         | 15:46                            | 220                                | 59.6%                        | 15:44                            | 240                                | 60.5%                         | 16:53                            | 205                                | 61.0%                     | 16:              |
| Colac-Otway            | 55.6%                     | 18:33                            | 207                                | 54.8%                         | 17:53                            | 210                                | 61.7%                        | 17:27                            | 196                                | 50.6%                         | 18:05                            | 174                                | 61.5%                     | 16:              |
| Corangamite            | 32.4%                     | 21:56                            | 182                                | 39.3%                         | 20:54                            | 173                                | 43.4%                        | 19:24                            | 159                                | 45.5%                         | 19:57                            | 134                                | 37.6%                     | 20:              |
| Darebin                | 86.4%                     | 11:25                            | 2,179                              | 84.1%                         | 11:47                            | 2,169                              | 85.6%                        | 11:08                            | 1,945                              | 87.5%                         | 11:14                            | 1,873                              | 89.9%                     | 10:              |
| East Gippsland         | 57.3%                     | 17:25                            | 830                                | 59.2%                         | 16:29                            | 819                                | 56.2%                        | 17:49                            | 713                                | 64.0%                         | 16:29                            | 661                                | 59.2%                     | 16:              |
| Frankston              | 83.8%                     | 11:25                            | 2,371                              | 84.4%                         | 11:26                            | 2,329                              | 86.3%                        | 10:59                            | 1,987                              | 85.2%                         | 11:14                            | 1,902                              | 89.8%                     | 10:              |
| Gannawarra             | 43.6%                     | 20:39                            | 117                                | 54.1%                         | 17:32                            | 109                                | 49.3%                        | 19:15                            | 67                                 | 39.2%                         | 21:00                            | 97                                 | 55.3%                     | 18:              |
| Glen Eira              | 84.8%                     | 11:35                            | 1,589                              | 84.2%                         | 11:46                            | 1,642                              | 86.2%                        | 11:02                            | 1,454                              | 85.9%                         | 11:18                            | 1,379                              | 91.1%                     | 10:              |
| Glenelg                | 71.7%                     | 13:48                            | 244                                | 76.0%                         | 13:05                            | 242                                | 78.2%                        | 12:42                            | 179                                | 79.4%                         | 12:57                            | 204                                | 76.3%                     | 12:              |
| Golden Plains          | 23.5%                     | 20:51                            | 153                                | 22.3%                         | 21:34                            | 188                                | 23.8%                        | 22:11                            | 164                                | 24.9%                         | 20:52                            | 177                                | 25.7%                     | 21:              |
| Greater Bendigo        | 74.0%                     | 13:42                            | 1,639                              | 73.7%                         | 13:28                            | 1,699                              | 73.0%                        | 13:39                            | 1,527                              | 75.3%                         | 13:25                            | 1,428                              | 75.2%                     | 13:              |
| Greater Dandenong      | 84.3%                     | 11:22                            | 2,543                              | 82.8%                         | 11:45                            | 2,472                              | 84.1%                        | 11:29                            | 2,254                              | 83.2%                         | 11:29                            | 2,125                              | 86.2%                     | 10:              |
| Greater Geelong        | 72.3%                     | 13:28                            | 3,782                              | 72.4%                         | 13:18                            | 3,583                              | 76.6%                        | 12:44                            | 3,298                              | 75.5%                         | 12:48                            | 2,946                              | 79.3%                     | 12:              |
| Greater Shepparton     | 77.8%                     | 12:13                            | 1,109                              | 78.4%                         | 12:09                            | 1,068                              | 80.6%                        | 11:28                            | 923                                | 78.8%                         | 11:52                            | 868                                | 81.8%                     | 11:              |
| Hepburn                | 30.8%                     | 20:04                            | 172                                | 29.5%                         | 21:10                            | 200                                | 26.9%                        | 22:02                            | 160                                | 34.4%                         | 20:41                            | 186                                | 43.1%                     | 18               |
| Hindmarsh              | 56.7%                     | 17:54                            | 97                                 | 47.9%                         | 20:57                            | 96                                 | 54.9%                        | 19:02                            | 102                                | 56.4%                         | 20:00                            | 110                                | 58.9%                     | 18               |
| Hobsons Bay<br>Horsham | 82.8%<br>87.0%            | 11:52<br>10:08                   | 1,136<br>315                       | 80.2%                         | 12:06                            | 1,153<br>284                       | 80.1%<br>81.2%               | 12:11<br>11:57                   | 1,103<br>287                       | 80.2%<br>81.9%                | 12:32<br>11:20                   | 933                                | 86.3%<br>82.2%            | 10:              |
| Hume                   | 69.1%                     | 14:09                            | 3,155                              | 79.9%                         | 12:16<br>14:03                   | 3,143                              | 67.9%                        | 14:00                            | 2,923                              | 73.4%                         | 13:39                            | 2,905                              | 81.5%                     | 11:              |
| Indigo                 | 20.6%                     | 22:23                            | 170                                | 68.6%                         | 23:04                            | 146                                | 27.2%                        | 21:08                            | 136                                | 26.1%                         | 20:33                            | 142                                | 25.0%                     | 20               |
| Kingston               | 85.2%                     | 11:23                            | 2,003                              | 26.0%<br>84.0%                | 11:30                            | 1,971                              | 85.7%                        | 11:15                            | 1,775                              | 83.7%                         | 11:34                            | 1,624                              | 90.0%                     | 10               |
| Knox                   | 84.8%                     | 11:20                            | 1,696                              | 82.6%                         | 11:46                            | 1,779                              | 83.0%                        | 11:48                            | 1,683                              | 80.5%                         | 12:16                            | 1,501                              | 84.3%                     | 11               |
| Latrobe                | 63.1%                     | 14:36                            | 1,654                              | 64.9%                         | 14:52                            | 1,682                              | 67.5%                        | 14:10                            | 1,415                              | 68.9%                         | 13:44                            | 1,366                              | 74.1%                     | 12               |
| Loddon                 | 37.3%                     | 21:29                            | 126                                | 28.3%                         | 24:23                            | 127                                | 38.5%                        | 20:34                            | 109                                | 27.6%                         | 24:08                            | 98                                 | 32.4%                     | 22               |
| Macedon Ranges         | 58.6%                     | 15:24                            | 539                                | 58.4%                         | 15:12                            | 543                                | 59.0%                        | 14:48                            | 451                                | 53.4%                         | 16:13                            | 453                                | 61.7%                     | 14               |
| Manningham             | 79.5%                     | 12:34                            | 1,173                              | 77.2%                         | 12:54                            | 1,286                              | 81.0%                        | 12:31                            | 1,071                              | 77.5%                         | 12:57                            | 1,005                              | 81.4%                     | 12               |
| Mansfield              | 27.9%                     | 25:22                            | 104                                | 31.5%                         | 25:45                            | 73                                 | 46.3%                        | 21:42                            | 80                                 | 34.1%                         | 28:22                            | 82                                 | 38.3%                     | 23               |
| Maribyrnong            | 86.8%                     | 10:58                            | 1,125                              | 83.3%                         | 11:47                            | 1,160                              | 84.0%                        | 11:20                            | 1,088                              | 86.8%                         | 11:14                            | 938                                | 90.9%                     | 9:4              |
| Maroondah              | 84.9%                     | 11:00                            | 1,535                              | 85.7%                         | 11:06                            | 1,454                              | 87.8%                        | 10:39                            | 1,407                              | 86.1%                         | 11:01                            | 1,215                              | 91.3%                     | 10               |
| Melbourne              | 89.0%                     | 9:51                             | 2,884                              | 88.1%                         | 10:13                            | 2,839                              | 88.0%                        | 10:09                            | 2,490                              | 87.0%                         | 10:30                            | 2,442                              | 89.4%                     | 9:3              |
| Melton                 | 73.5%                     | 13:03                            | 1,748                              | 69.9%                         | 13:45                            | 1,813                              | 69.2%                        | 13:32                            | 1,758                              | 69.3%                         | 13:49                            | 1,554                              | 78.3%                     | 11               |
| Mildura                | 80.9%                     | 11:37                            | 970                                | 82.6%                         | 11:40                            | 951                                | 82.6%                        | 11:33                            | 853                                | 82.6%                         | 11:59                            | 742                                | 83.5%                     | 11               |
| Mitchell               | 60.4%                     | 15:33                            | 599                                | 57.4%                         | 15:45                            | 592                                | 56.6%                        | 16:10                            | 509                                | 55.3%                         | 16:29                            | 474                                | 63.0%                     | 14               |
| Moira                  | 58.2%                     | 16:01                            | 522                                | 57.3%                         | 16:09                            | 489                                | 58.3%                        | 16:28                            | 446                                | 55.2%                         | 17:09                            | 393                                | 57.5%                     | 17               |
| Monash                 | 84.3%                     | 11:36                            | 2,065                              | 83.6%                         | 11:46                            | 2,074                              | 84.3%                        | 11:40                            | 1,855                              | 83.0%                         | 11:54                            | 1,756                              | 86.7%                     | 11               |
| Moonee Valley          | 82.8%                     | 12:12                            | 1,479                              | 81.4%                         | 12:31                            | 1,657                              | 81.5%                        | 12:21                            | 1,404                              | 80.0%                         | 13:03                            | 1,280                              | 82.8%                     | 12               |
| Moorabool              | 53.9%                     | 16:00                            | 395                                | 54.2%                         | 16:16                            | 373                                | 53.0%                        | 16:52                            | 368                                | 49.6%                         | 17:15                            | 349                                | 62.1%                     | 14               |
| Moreland               | 84.3%                     | 11:32                            | 2,377                              | 80.8%                         | 12:19                            | 2,454                              | 82.7%                        | 11:49                            | 2,284                              | 83.2%                         | 11:54                            | 2,099                              | 89.3%                     | 10               |
| Mornington Peninsula   | 70.6%                     | 13:13                            | 2,687                              | 73.5%                         | 12:43                            | 2,464                              | 74.8%                        | 12:36                            | 2,204                              | 74.8%                         | 12:29                            | 2,039                              | 77.5%                     | 11               |
| Mount Alexander        | 48.6%                     | 18:13                            | 212                                | 49.1%                         | 18:29                            | 230                                | 54.1%                        | 18:16                            | 222                                | 39.2%                         | 20:07                            | 199                                | 53.1%                     | 15               |
| Moyne<br>Murrindindi   | 34.7%<br>33.8%            | 19:43<br>21:30                   | 147<br>225                         | 48.5%                         | 17:53<br>23:33                   | 169                                | 42.8%<br>36.3%               | 18:03<br>21:43                   | 152                                | 36.0%                         | 19:13<br>19:50                   | 125                                | 41.8%                     | 17<br>21         |
| Nillumbik              | 50.4%                     | 16:56                            | 530                                | 29.3%<br>48.4%                | 16:39                            | 215<br>574                         | 53.0%                        | 16:12                            | 171<br>474                         | 36.6%<br>55.3%                | 19:50                            | 172<br>443                         | 34.9%<br>62.3%            | 14               |
| Northern Grampians     | 58.0%                     | 17:18                            | 188                                | 67.0%                         | 14:20                            | 182                                | 63.4%                        | 16:12                            | 145                                | 66.7%                         | 15:31                            | 138                                | 59.5%                     | 15               |
| Port Phillip           | 86.1%                     | 10:57                            | 1,559                              | 85.7%                         | 10:56                            | 1,466                              | 87.8%                        | 10:33                            | 1,288                              | 88.0%                         | 10:31                            | 1,218                              | 90.0%                     | 10               |
| Pyrenees               | 42.6%                     | 19:52                            | 122                                | 48.9%                         | 18:21                            | 133                                | 35.5%                        | 20:42                            | 107                                | 44.0%                         | 18:03                            | 84                                 | 50.5%                     | 16               |
| Queenscliffe           | 27.4%                     | 18:40                            | 62                                 | 33.3%                         | 18:31                            | 42                                 | 42.1%                        | 17:50                            | 38                                 | 40.5%                         | 20:00                            | 42                                 | 27.5%                     | 18               |
| South Gippsland        | 40.6%                     | 19:57                            | 458                                | 40.2%                         | 19:39                            | 405                                | 40.8%                        | 20:36                            | 333                                | 44.9%                         | 19:02                            | 325                                | 50.0%                     | 19               |
| Southern Grampians     | 71.2%                     | 13:53                            | 163                                | 64.4%                         | 16:04                            | 180                                | 61.4%                        | 16:59                            | 145                                | 64.0%                         | 16:15                            | 172                                | 65.9%                     | 15               |
| Stonnington            | 86.9%                     | 11:19                            | 1,218                              | 84.0%                         | 12:03                            | 1,199                              | 85.0%                        | 11:16                            | 1,053                              | 83.6%                         | 11:42                            | 933                                | 86.9%                     | 10               |
| Strathbogie            | 29.9%                     | 22:46                            | 201                                | 29.9%                         | 22:20                            | 184                                | 28.5%                        | 22:42                            | 151                                | 40.7%                         | 19:57                            | 140                                | 34.1%                     | 20               |
| Surf Coast             | 46.4%                     | 17:55                            | 405                                | 50.2%                         | 17:35                            | 321                                | 56.3%                        | 16:02                            | 270                                | 55.2%                         | 16:46                            | 315                                | 56.1%                     | 15               |
| Swan Hill              | 70.1%                     | 13:54                            | 281                                | 74.7%                         | 12:59                            | 277                                | 70.4%                        | 14:10                            | 250                                | 74.2%                         | 12:30                            | 233                                | 73.3%                     | 13:              |
| Towong                 | 36.0%                     | 26:37                            | 114                                | 39.3%                         | 21:53                            | 84                                 | 45.3%                        | 22:25                            | 53                                 | 38.0%                         | 23:18                            | 71                                 | 24.6%                     | 27               |
| Wangaratta             | 71.5%                     | 14:32                            | 128                                | 72.5%                         | 14:02                            | 461                                | 73.1%                        | 14:28                            | 368                                | 73.4%                         | 13:53                            | 354                                | 75.3%                     | 13:              |
| Warrnambool            | 88.5%                     | 10:39                            | 461                                | 90.9%                         | 9:57                             | 429                                | 90.2%                        | 10:23                            | 356                                | 89.8%                         | 10:12                            | 361                                | 90.3%                     | 9:5              |
| Wellington             | 51.2%                     | 18:07                            | 644                                | 54.3%                         | 17:09                            | 562                                | 55.6%                        | 16:46                            | 518                                | 51.9%                         | 17:52                            | 541                                | 50.0%                     | 18               |
| West Wimmera           | 34.6%                     | 21:52                            | 26                                 | 43.1%                         | 20:03                            | 51                                 | 32.3%                        | 23:08                            | 31                                 | 39.4%                         | 21:58                            | 33                                 | 47.2%                     | 20               |
| Whitehorse             | 90.3%                     | 10:27                            | 1,769                              | 88.5%                         | 10:34                            | 1,799                              | 90.2%                        | 10:25                            | 1,637                              | 89.0%                         | 10:39                            | 1,410                              | 90.3%                     | 10               |
| Whittlesea             | 69.8%                     | 13:43                            | 2,397                              | 66.4%                         | 14:14                            | 2,492                              | 69.9%                        | 13:42                            | 2,313                              | 69.3%                         | 13:52                            | 2,153                              | 77.6%                     | 12               |
| Wodonga                | 82.9%                     | 11:37                            | 592                                | 84.3%                         | 11:47                            | 578                                | 83.7%                        | 11:29                            | 590                                | 83.8%                         | 11:45                            | 488                                | 84.6%                     | 10               |
| Wyndham                | 74.5%                     | 13:16                            | 2,031                              | 72.5%                         | 13:15                            | 2,093                              | 73.8%                        | 13:29                            | 2,033                              | 73.3%                         | 13:28                            | 1,862                              | 81.3%                     | 12               |
| Yarra                  | 88.2%                     | 10:41                            | 1,284                              | 89.1%                         | 10:20                            | 1,328                              | 88.8%                        | 9:59                             | 1,224                              | 89.6%                         | 9:54                             | 1,099                              | 90.8%                     | 9:2              |
| Yarra Ranges           | 61.6%                     | 15:20                            | 1,931                              | 60.5%                         | 15:17                            | 1,967                              | 64.7%                        | 14:30                            | 1,713                              | 62.9%                         | 15:05                            | 1,596                              | 67.6%                     | 13               |
| Yarriambiack           | 25.0%                     | 22:38                            | 100                                | 30.6%                         | 23:15                            | 111                                | 18.9%                        | 25:53                            | 74                                 | 28.3%                         | 25:06                            | 99                                 | 30.1%                     | 23               |
| Unincorporated         | 13.3%                     | 47:48                            | 15                                 | 42.9%                         | 37:34                            | 14                                 | 78.9%                        | 14:04                            | 76                                 | 11.1%                         | 54:15                            | 9                                  | 9.1%                      | 56               |
| Interstate LGAs        | 49.1%                     | 19:21                            | 287                                | 50.4%                         | 18:20                            | 258                                | 48.1%                        | 20:06                            | 206                                | 42.3%                         | 20:53                            | 220                                | 55.4%                     | 17:              |
| Total AV               | 75.6%                     | 13:01                            | 80,898                             | 75.0%                         | 13:07                            | 80,874                             | 76.6%                        | 12:50                            | 73,086                             | 75.9%                         | 13:01                            | 68,093                             | 80.0%                     | 12:              |