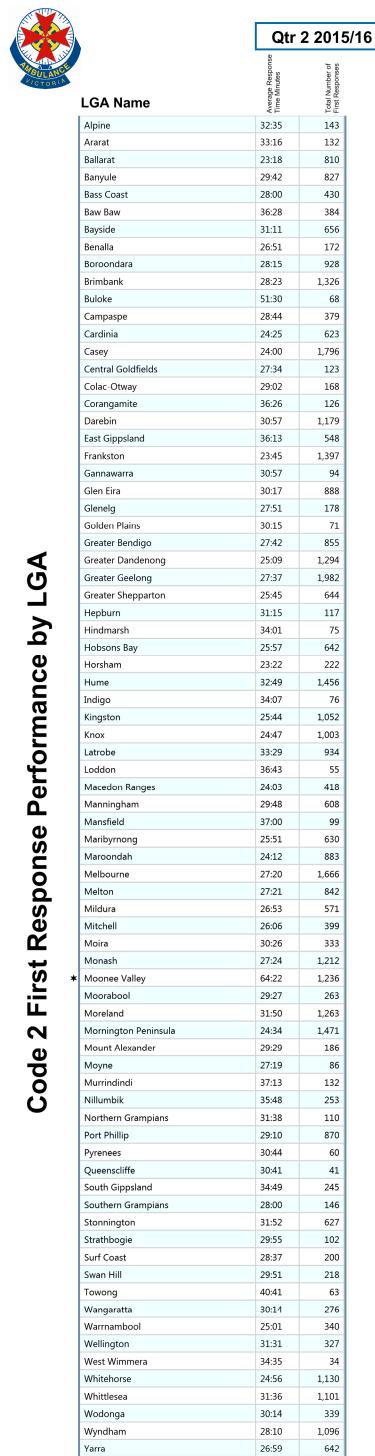

|     | _ |    |    |    | _ | п |
|-----|---|----|----|----|---|---|
| Otr | 7 | 20 | 15 | /1 | h | п |