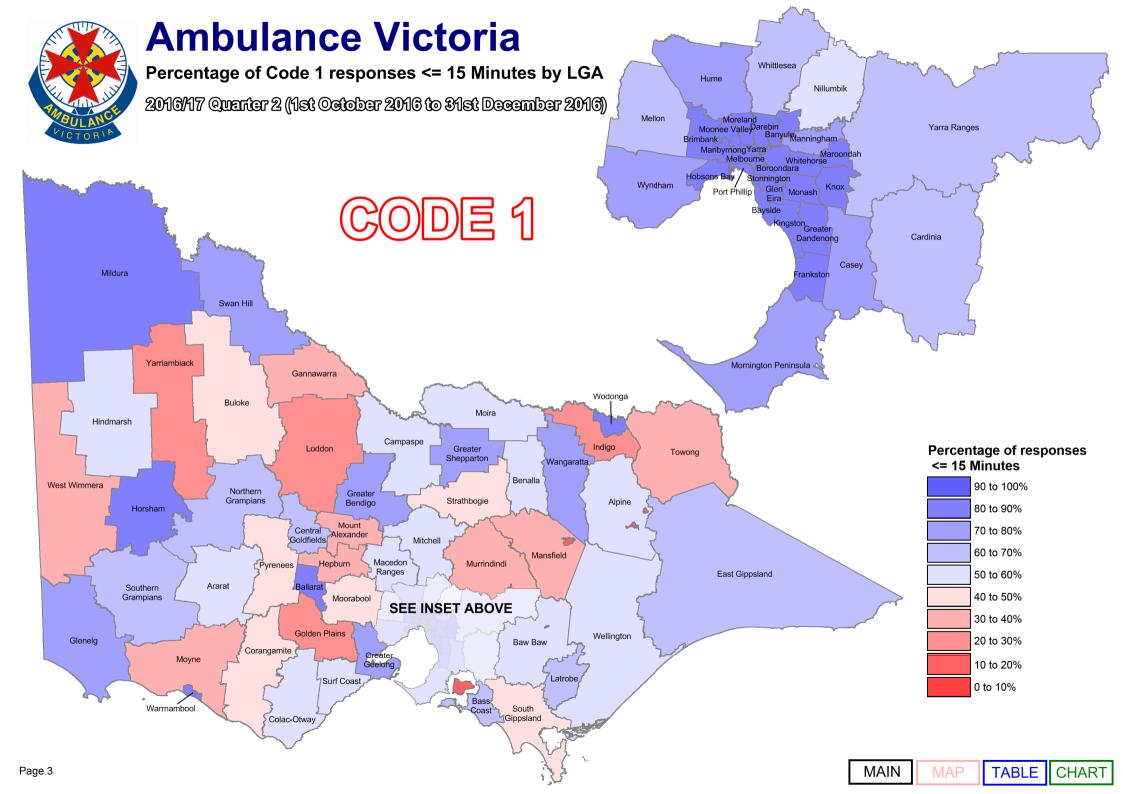

We designate those patients that require urgent paramedic and hospital care as "Code 1," and these patients receive a "lights and sirens" response. The tables below provide information about our Code 1 response time performance by both Local Government Area (LGA) and Urban Centres and Localities (UCL).