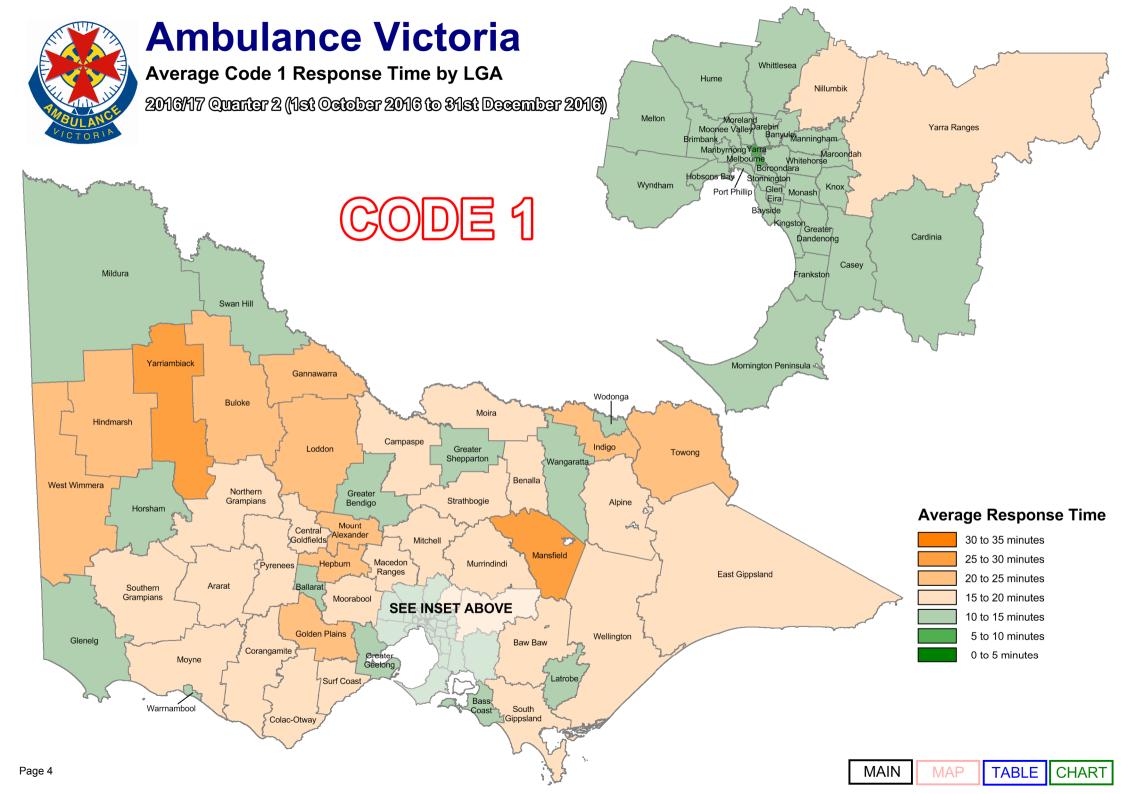

We designate those patients that require urgent paramedic and hospital care as "Code 1," and these patients receive a "lights and sirens" response. The tables below provide information about our Code 1 response time performance by both Local Government Area (LGA) and Urban Centres and Localities (UCL).