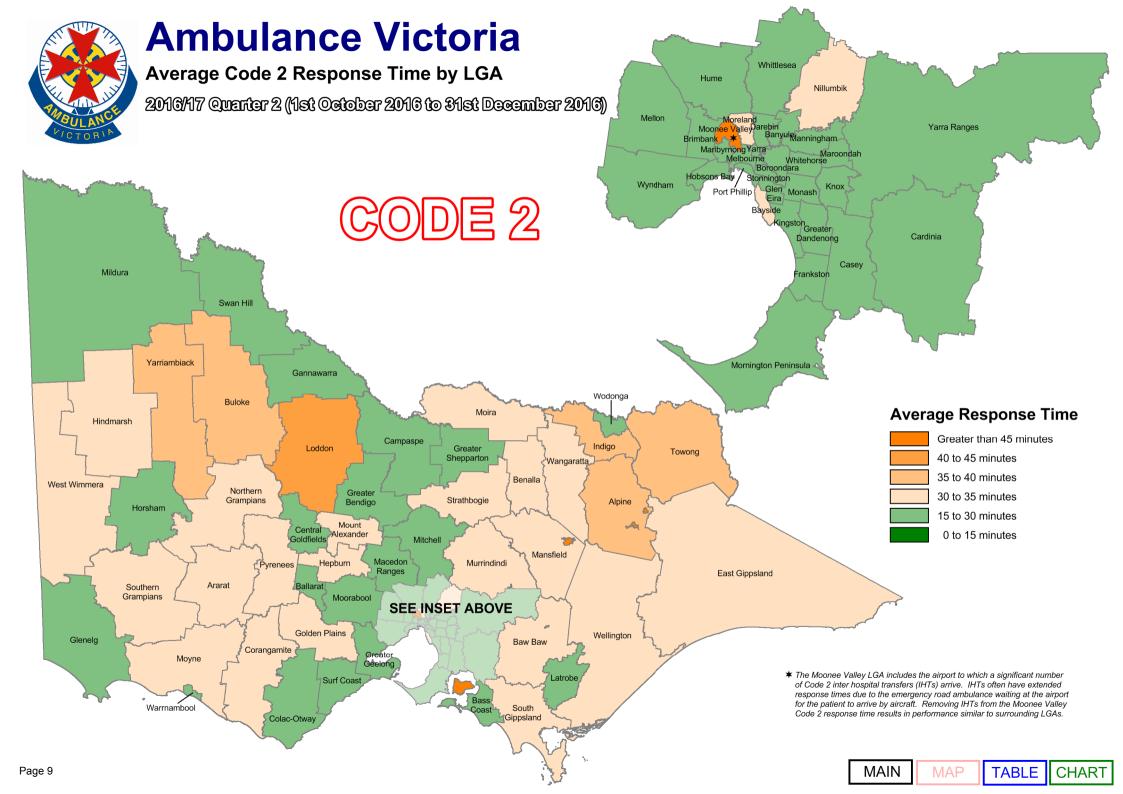

Code 2 incidents are acute, but not time critical and do not require a lights and sirens response. AV's average Code 2 response time performance has also been provided.

As part of our process of continual improvement, the response time performance shown below has been calculated using data sourced from the Computer Aided Dispatch (CAD) system used across Victoria. Definitions can be found in the Glossary at the end of this document.

Report Navigation This table shows the response time measures published in this document. Clicking on the items Map, Table and Chart will take you to the appropriate page.

|        | Local Governmer                  | nt Area     | Urban Cent              | re Locality                |
|--------|----------------------------------|-------------|-------------------------|----------------------------|
| CODE 1 | % <= 15 Minutes MAP  Average MAP | TABLE CHART | % <= 15 Minutes Average | MAP TABLE CHART  MAP TABLE |
| CODE 2 | Average MAP                      | TABLE CHART | Average                 | MAP TABLE CHART            |