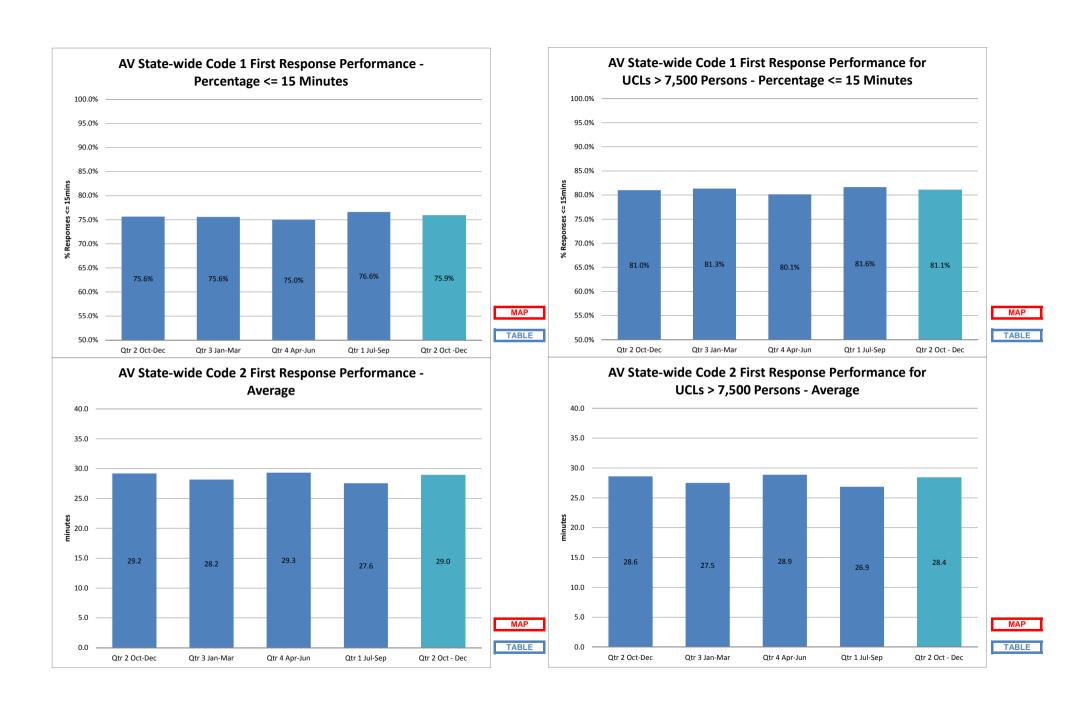

## 2016/17 Quarter 2 (1st October 2016 to 31st December 2016)

Ambulance Victoria has two official response time targets:

Respond to Code 1 incidents within 15 minutes for 85% of incidents state-wide, and Respond to Code 1 incidents within 15 minutes for 90% of incidents in centres with populations greater than 7,500.

We designate those patients that require urgent paramedic and hospital care as "Code 1," and these patients receive a "lights and sirens" response. The tables below provide information about our Code 1 response time performance by both Local Government Area (LGA) and Urban Centres and Localities (UCL).

Code 2 incidents are acute, but not time critical and do not require a lights and sirens response. AV's average Code 2 response time performance has also been provided.

As part of our process of continual improvement, the response time performance shown below has been calculated using data sourced from the Computer Aided Dispatch (CAD) system used across Victoria. Definitions can be found in the Glossary at the end of this document.

Report Navigation This table shows the response time measures published in this document. Clicking on the items Map, Table and Chart will take you to the appropriate page.

|        | Local Governmer                  | nt Area     | Urban Cent              | re Locality                |
|--------|----------------------------------|-------------|-------------------------|----------------------------|
| CODE 1 | % <= 15 Minutes MAP  Average MAP | TABLE CHART | % <= 15 Minutes Average | MAP TABLE CHART  MAP TABLE |
| CODE 2 | Average MAP                      | TABLE CHART | Average                 | MAP TABLE CHART            |