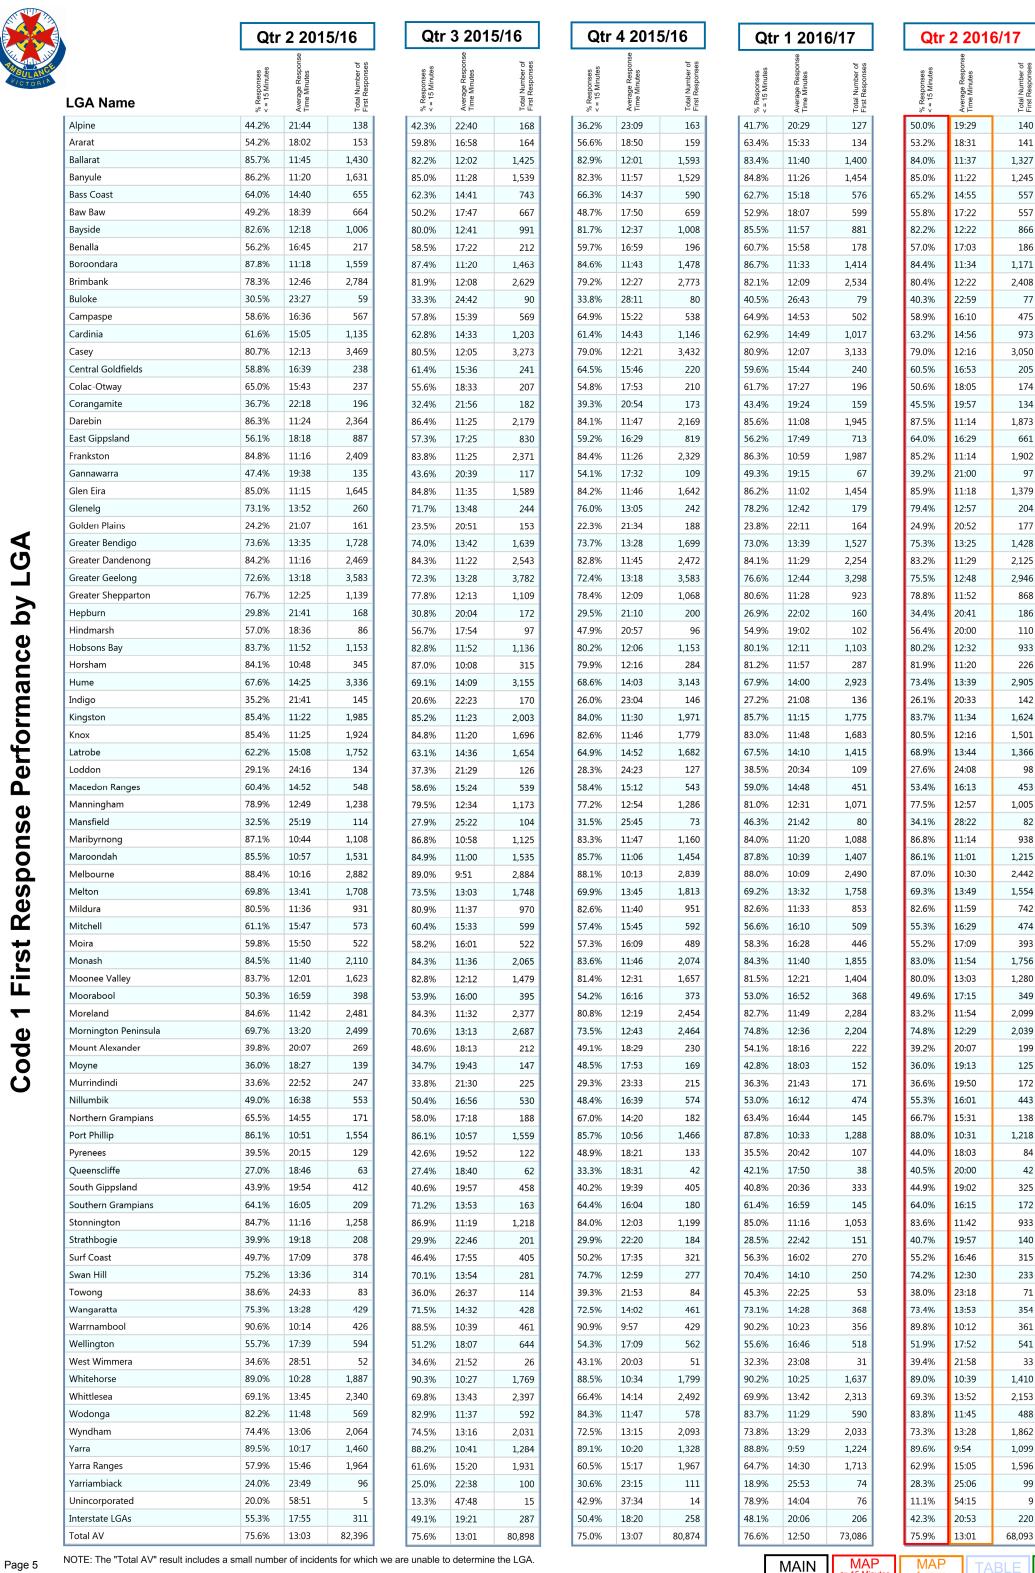

We designate those patients that require urgent paramedic and hospital care as "Code 1," and these patients receive a "lights and sirens" response. The tables below provide information about our Code 1 response time performance by both Local Government Area (LGA) and Urban Centres and Localities (UCL).

#### Qtr 2 2016/17

| UCL Name |
|----------|
|----------|

| UCL Name                         | % Res<br><= 15 | Avera<br>Time I | Total I<br>First F |
|----------------------------------|----------------|-----------------|--------------------|
| Albury - Wodonga (Wodonga Part)  | 87.2%          | 10:56           | 515                |
| Bacchus Marsh                    | 65.0%          | 14:24           | 214                |
| Bairnsdale                       | 79.6%          | 12:27           | 318                |
| Ballarat                         | 88.0%          | 11:24           | 1,347              |
| Benalla                          | 69.9%          | 14:28           | 153                |
| Bendigo                          | 79.2%          | 12:41           | 1,502              |
| Castlemaine                      | 55.6%          | 17:17           | 162                |
| Colac                            | 82.0%          | 12:13           | 139                |
| Drouin                           | 46.3%          | 18:38           | 190                |
| Drysdale - Clifton Springs       | 59.4%          | 15:00           | 138                |
| Echuca - Moama (Echuca Part)     | 77.8%          | 13:37           | 216                |
| Geelong                          | 78.3%          | 12:22           | 2,616              |
| Gisborne                         | 72.4%          | 12:47           | 127                |
| Hamilton                         | 92.9%          | 9:52            | 127                |
| Healesville                      | 54.4%          | 17:35           | 169                |
| Horsham                          | 91.5%          | 9:40            | 307                |
| Lara                             | 76.7%          | 13:32           | 133                |
| Leopold                          | 78.1%          | 12:39           | 128                |
| Melbourne                        | 81.8%          | 11:53           | 54,948             |
| Melton                           | 71.2%          | 13:24           | 918                |
| Mildura - Buronga (Mildura Part) | 90.2%          | 9:40            | 664                |
| Moe - Newborough                 | 60.8%          | 14:49           | 469                |
| Morwell                          | 78.7%          | 12:38           | 488                |
| Ocean Grove - Barwon Heads       | 62.5%          | 15:13           | 200                |
| Pakenham                         | 76.6%          | 12:29           | 610                |
| Portland (Vic.)                  | 84.5%          | 11:11           | 148                |
| Sale                             | 83.0%          | 10:25           | 194                |
| Shepparton - Mooroopna           | 87.7%          | 10:50           | 871                |
| Sunbury                          | 68.5%          | 14:27           | 524                |
| Swan Hill                        | 91.5%          | 9:51            | 189                |
| Torquay - Jan Juc                | 63.6%          | 14:47           | 173                |
| Traralgon                        | 63.7%          | 14:35           | 504                |
| Wallan                           | 74.8%          | 13:00           | 115                |
| Wangaratta                       | 89.2%          | 10:12           | 316                |
| Warragul                         | 77.3%          | 12:57           | 211                |
| Warrnambool                      | 91.0%          | 10:09           | 410                |
| Total UCLs > 7500                | 81.0%          | 12:01           | 70,453             |