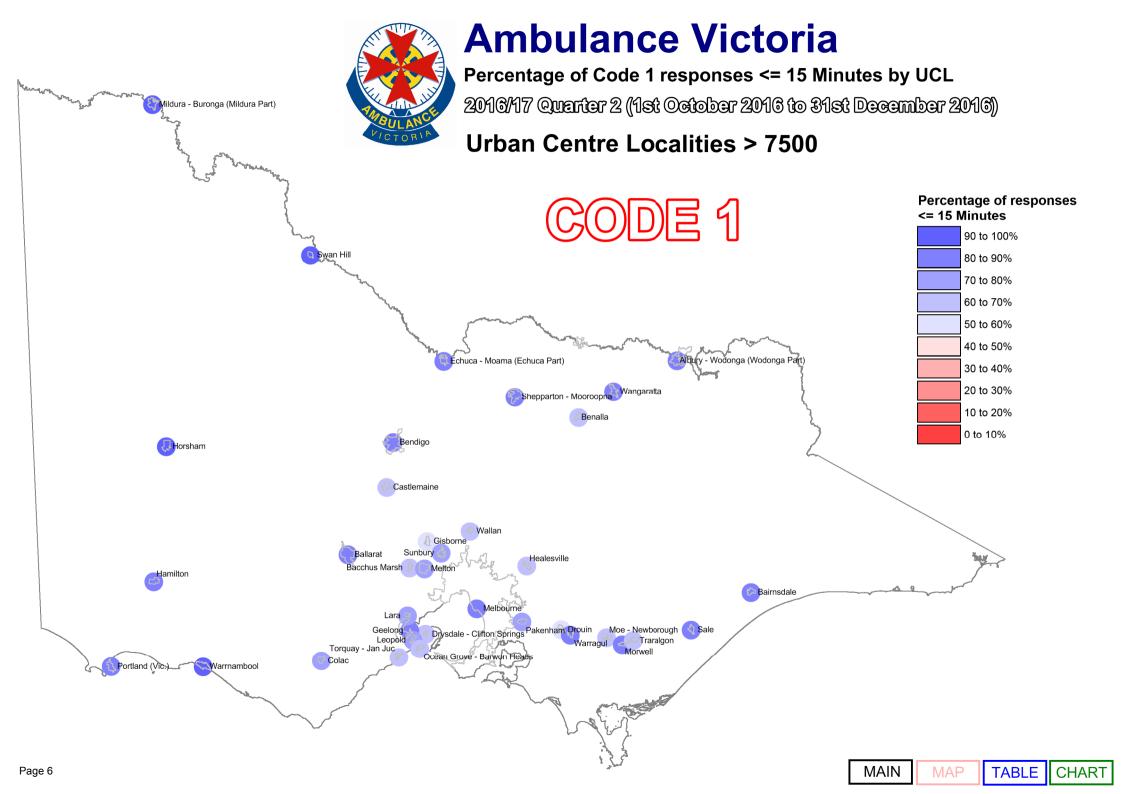

We designate those patients that require urgent paramedic and hospital care as "Code 1," and these patients receive a "lights and sirens" response. The tables below provide information about our Code 1 response time performance by both Local Government Area (LGA) and Urban Centres and Localities (UCL).

Report Navigation This table shows the response time measures published in this document. Clicking on the items Map, Table and Chart will take you to the appropriate page.

|        | Local Governmer                  | nt Area     | Urban Cent              | re Locality                |
|--------|----------------------------------|-------------|-------------------------|----------------------------|
| CODE 1 | % <= 15 Minutes MAP  Average MAP | TABLE CHART | % <= 15 Minutes Average | MAP TABLE CHART  MAP TABLE |
| CODE 2 | Average MAP                      | TABLE CHART | Average                 | MAP TABLE CHART            |