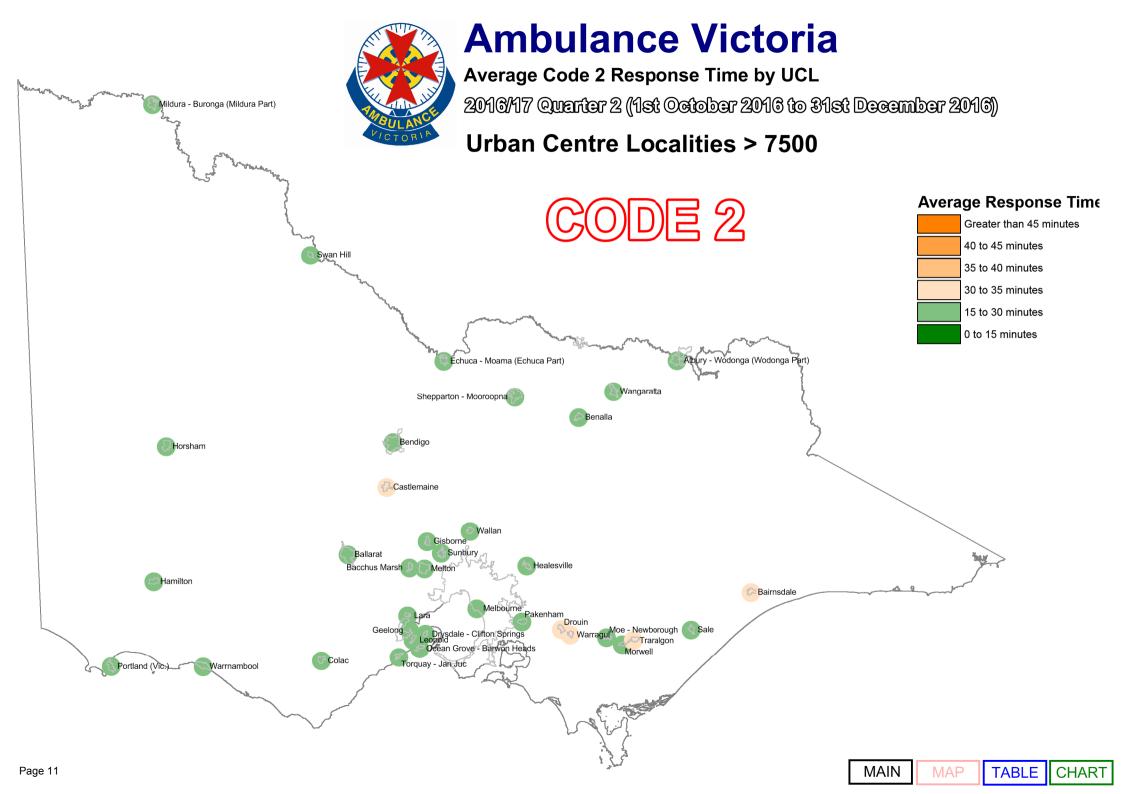

Code 2 incidents are acute, but not time critical and do not require a lights and sirens response. AV's average Code 2 response time performance has also been provided.

As part of our process of continual improvement, the response time performance shown below has been calculated using data sourced from the Computer Aided Dispatch (CAD) system used across Victoria. Definitions can be found in the Glossary at the end of this document.

Report Navigation This table shows the response time measures published in this document. Clicking on the items Map, Table and Chart will take you to the appropriate page.

|        | Local Governmer                  | nt Area     | Urban Cent              | re Locality                |
|--------|----------------------------------|-------------|-------------------------|----------------------------|
| CODE 1 | % <= 15 Minutes MAP  Average MAP | TABLE CHART | % <= 15 Minutes Average | MAP TABLE CHART  MAP TABLE |
| CODE 2 | Average MAP                      | TABLE CHART | Average                 | MAP TABLE CHART            |