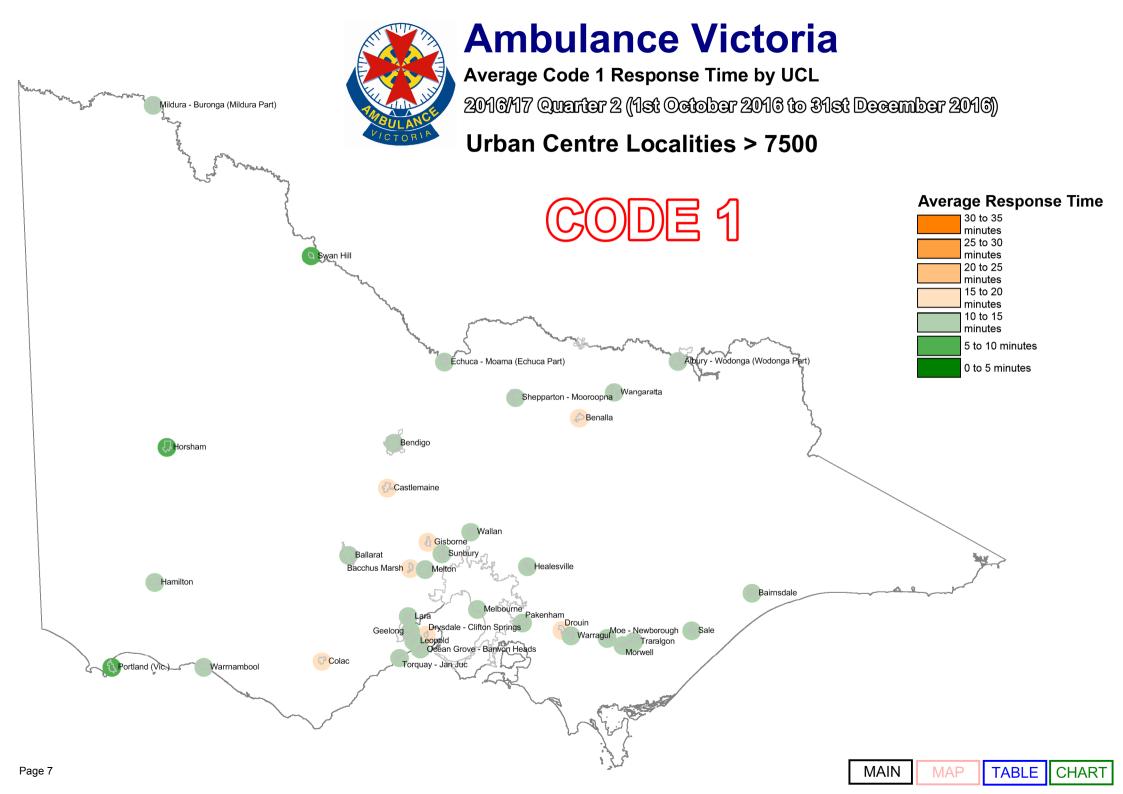

We designate those patients that require urgent paramedic and hospital care as "Code 1," and these patients receive a "lights and sirens" response. The tables below provide information about our Code 1 response time performance by both Local Government Area (LGA) and Urban Centres and Localities (UCL).

Report Navigation This table shows the response time measures published in this document. Clicking on the items Map, Table and Chart will take you to the appropriate page.

|        | Local Governmer                  | nt Area     | Urban Cent              | re Locality                |
|--------|----------------------------------|-------------|-------------------------|----------------------------|
| CODE 1 | % <= 15 Minutes MAP  Average MAP | TABLE CHART | % <= 15 Minutes Average | MAP TABLE CHART  MAP TABLE |
| CODE 2 | Average MAP                      | TABLE CHART | Average                 | MAP TABLE CHART            |