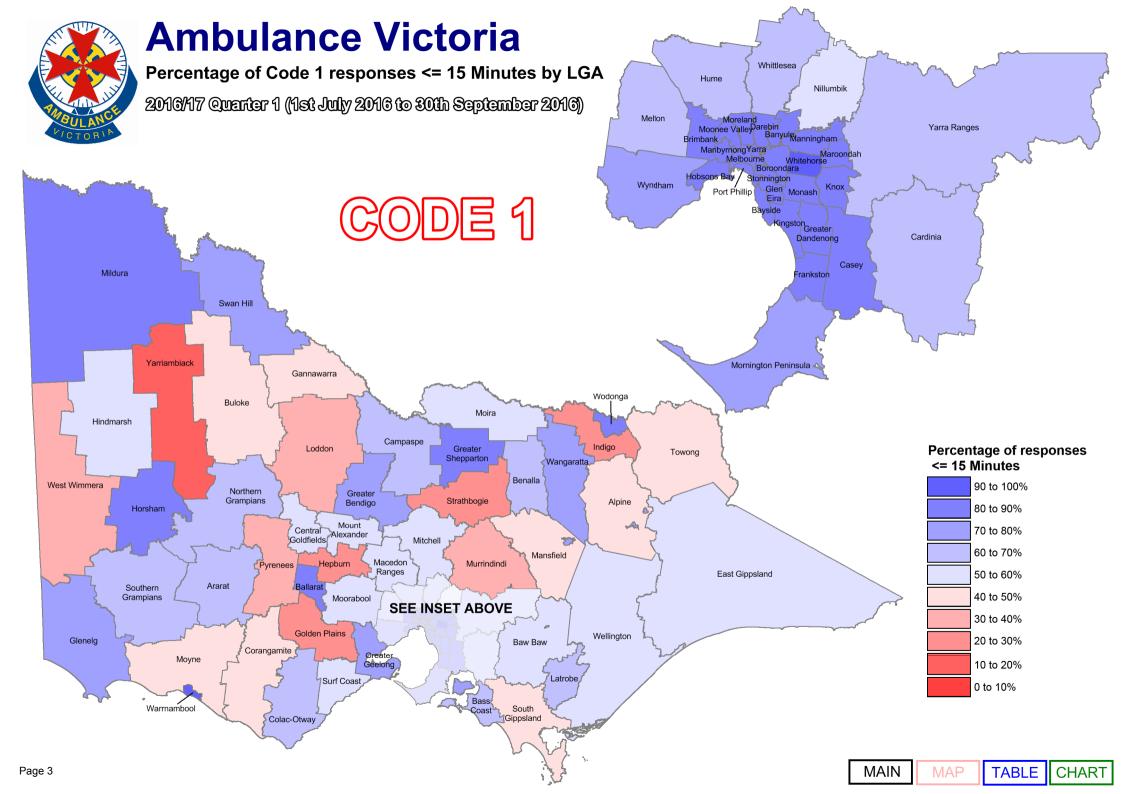

We designate those patients that require urgent paramedic and hospital care as "Code 1," and these patients receive a "lights and sirens" response. The tables below provide information about our Code 1 response time performance by both Local Government Area (LGA) and Urban Centres and Localities (UCL).

Report Navigation This table shows the response time measures published in this document. Clicking on the items Map, Table and Chart will take you to the appropriate page.

|       |                        | Qtr                         | 1 201                            | 5/16                               |
|-------|------------------------|-----------------------------|----------------------------------|------------------------------------|
|       |                        |                             | <b>A</b>                         |                                    |
| SF.   |                        | ises                        | Average Response<br>Time Minutes | Total Number of<br>First Responses |
|       | A                      | , Responses<br>= 15 Minutes | e Minu                           | al Nun<br>t Resr                   |
| LG    | A Name                 | % v                         | Ave<br>Tim                       |                                    |
| Alpi  |                        | 41.9%                       | 21:16                            | 136                                |
| Arar  |                        | 63.9%                       | 15:32                            | 216                                |
| Balla |                        | 84.4%                       | 11:40                            | 1,516                              |
| Bany  |                        | 82.0%                       | 11:57                            | 1,651                              |
|       | Coast                  | 66.0%                       | 14:15                            | 603                                |
| Bays  | Baw                    | 45.1%<br>82.2%              | 18:51<br>12:12                   | 729<br>1,055                       |
| Bena  |                        | 65.6%                       | 14:32                            | 1,055                              |
|       | ondara                 | 83.6%                       | 11:50                            | 1,622                              |
|       | bank                   | 75.6%                       | 13:05                            | 2,873                              |
| Bulc  |                        | 30.3%                       | 25:17                            | 89                                 |
|       | paspe                  | 61.3%                       | 15:51                            | 594                                |
| Card  |                        | 63.1%                       | 14:48                            | 1,225                              |
| Case  | ٧                      | 79.0%                       | 12:16                            | 3,612                              |
|       | ral Goldfields         | 59.4%                       | 15:41                            | 219                                |
| Cola  | c-Otway                | 59.0%                       | 16:14                            | 217                                |
| Cora  | ingamite               | 40.8%                       | 20:22                            | 174                                |
| Dare  | ebin                   | 83.7%                       | 12:04                            | 2,433                              |
| East  | Gippsland              | 54.7%                       | 18:10                            | 901                                |
| Fran  | kston                  | 82.5%                       | 11:32                            | 2,586                              |
| Gan   | nawarra                | 63.9%                       | 16:28                            | 108                                |
| Gler  | Eira                   | 85.0%                       | 11:42                            | 1,740                              |
| Gler  | elg                    | 75.2%                       | 13:28                            | 222                                |
| Gold  | len Plains             | 24.1%                       | 21:13                            | 187                                |
| Grea  | iter Bendigo           | 72.1%                       | 13:44                            | 1,851                              |
| Grea  | iter Dandenong         | 83.8%                       | 11:20                            | 2,662                              |
| Grea  | iter Geelong           | 74.7%                       | 13:10                            | 3,815                              |
| Grea  | ter Shepparton         | 77.6%                       | 12:25                            | 1,167                              |
| Нер   | burn                   | 28.1%                       | 21:36                            | 185                                |
| Hind  | lmarsh                 | 49.6%                       | 21:23                            | 115                                |
| Hob   | sons Bay               | 82.0%                       | 12:12                            | 1,259                              |
| Hor   | ham                    | 80.7%                       | 11:39                            | 378                                |
| Hum   | ne                     | 65.1%                       | 14:50                            | 3,451                              |
| Indi  | go                     | 33.0%                       | 20:27                            | 182                                |
| King  | ston                   | 83.0%                       | 11:51                            | 2,185                              |
| Kno   | <                      | 83.5%                       | 11:40                            | 1,947                              |
| Latro | bbe                    | 62.9%                       | 14:52                            | 1,729                              |
| Lode  | don                    | 31.0%                       | 23:39                            | 145                                |
| Мас   | edon Ranges            | 57.6%                       | 15:20                            | 549                                |
| Mar   | ningham                | 74.8%                       | 13:23                            | 1,351                              |
|       | sfield                 | 49.5%                       | 21:32                            | 91                                 |
|       | byrnong                | 88.5%                       | 10:32                            | 1,232                              |
|       | oondah                 | 85.3%                       | 11:09                            | 1,624                              |
|       | oourne                 | 87.9%                       | 10:00                            | 2,733                              |
| Melt  |                        | 64.5%                       | 14:30                            | 1,902                              |
| Mild  |                        | 82.7%<br>55.3%              | 11:16<br>16:36                   | 1,022<br>570                       |
| Moi   |                        | 60.2%                       | 16:13                            | 528                                |
| Mor   |                        | 84.4%                       | 11:43                            | 2,247                              |
|       | onee Valley            | 81.4%                       | 12:32                            | 1,664                              |
|       | onee valley<br>orabool | 49.1%                       | 17:30                            | 395                                |
|       | eland                  | 82.2%                       | 12:05                            | 2,765                              |
|       | nington Peninsula      | 68.7%                       | 13:26                            | 2,765                              |
|       | int Alexander          | 43.8%                       | 19:00                            | 2,408                              |
| Moy   |                        | 35.7%                       | 19:17                            | 157                                |
|       | rindindi               | 33.8%                       | 22:52                            | 198                                |
|       | mbik                   | 49.3%                       | 16:58                            | 590                                |
| Nor   | hern Grampians         | 59.9%                       | 15:53                            | 182                                |
|       | Phillip                | 87.5%                       | 10:46                            | 1,501                              |
|       | nees                   | 36.4%                       | 21:21                            | 121                                |
| Que   | enscliffe              | 28.3%                       | 18:49                            | 53                                 |
| Sou   | h Gippsland            | 43.9%                       | 18:56                            | 394                                |
| Sout  | hern Grampians         | 68.5%                       | 14:41                            | 197                                |
| Stor  | nington                | 85.0%                       | 11:26                            | 1,224                              |
| Stra  | hbogie                 | 39.1%                       | 21:10                            | 156                                |
| Surf  | Coast                  | 46.2%                       | 17:54                            | 301                                |
| Swa   | n Hill                 | 74.2%                       | 12:51                            | 330                                |
| Tow   | ong                    | 34.7%                       | 25:32                            | 75                                 |
|       | garatta                | 71.5%                       | 12:57                            | 455                                |
|       | rnambool               | 89.9%                       | 10:23                            | 447                                |
|       | ington                 | 52.5%                       | 17:05                            | 610                                |
|       | t Wimmera              | 40.4%                       | 22:37                            | 52                                 |
| Whi   | tehorse                | 88.0%                       | 10:40                            | 1,997                              |
| Whi   | ttlesea                | 65.6%                       | 14:41                            | 2,536                              |
| Woo   | longa                  | 86.8%                       | 11:02                            | 604                                |
| Wyr   | dham                   | 68.9%                       | 13:51                            | 2,144                              |
| Yarr  | a                      | 88.1%                       | 10:32                            | 1,381                              |
| Yarr  | a Ranges               | 62.4%                       | 15:13                            | 1,952                              |
| Yarr  | ambiack                | 27.1%                       | 24:47                            | 107                                |
| Unir  | corporated             | 72.4%                       | 12:24                            | 116                                |
|       |                        |                             |                                  |                                    |