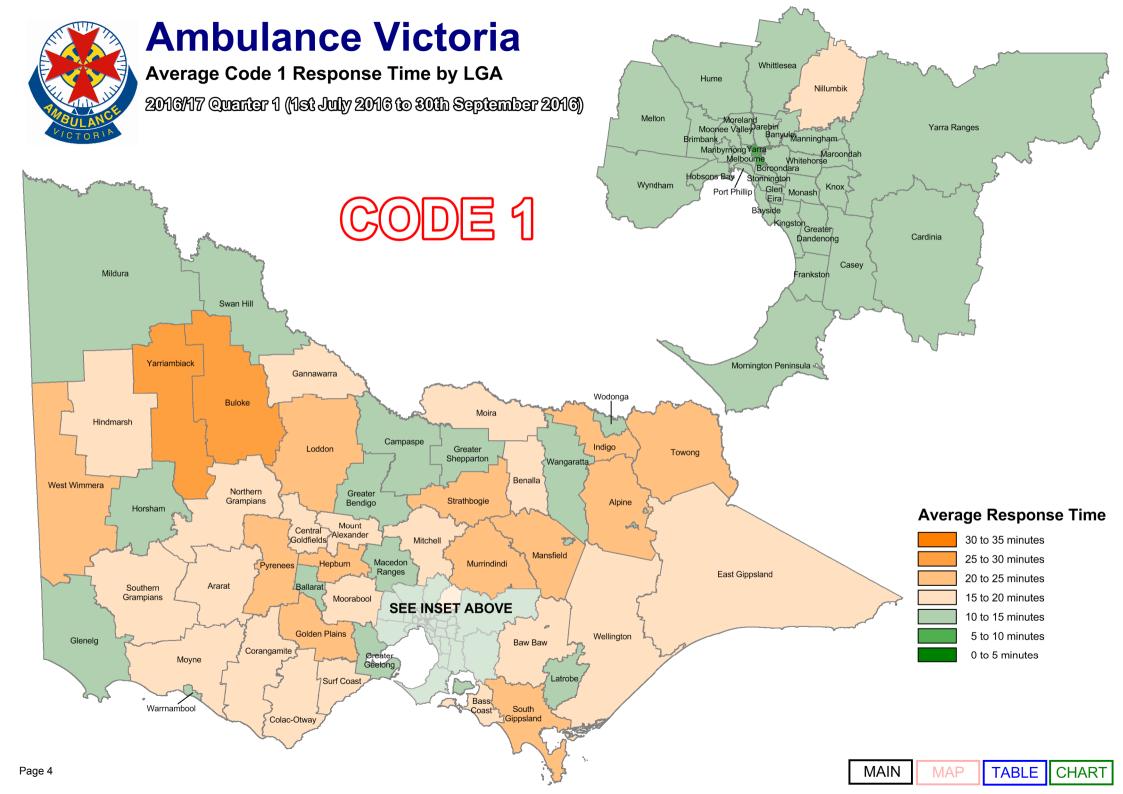

We designate those patients that require urgent paramedic and hospital care as "Code 1," and these patients receive a "lights and sirens" response. The tables below provide information about our Code 1 response time performance by both Local Government Area (LGA) and Urban Centres and Localities (UCL).

Code 2 incidents are acute, but not time critical and do not require a lights and sirens response. AV's average Code 2 response time performance has also been provided.

As part of our process of continual improvement, the response time performance shown below has been calculated using data sourced from the Computer Aided Dispatch (CAD) system used across Victoria. Definitions can be found in the Glossary at the end of this document.