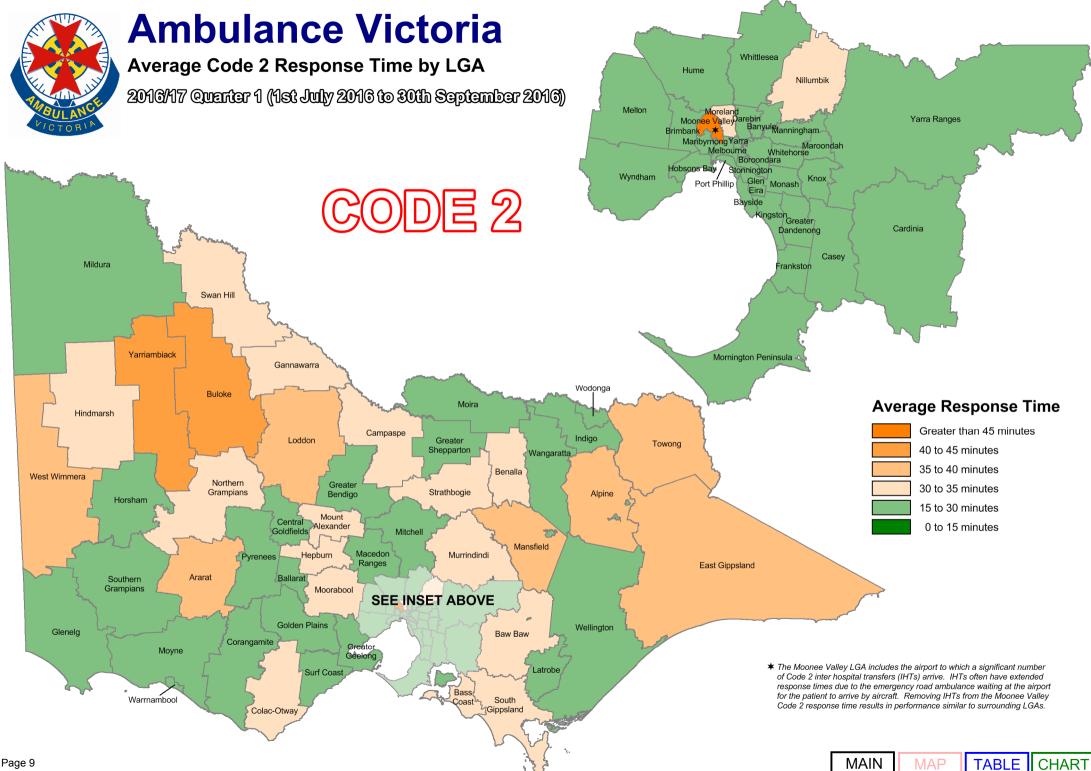

Code 2 incidents are acute, but not time critical and do not require a lights and sirens response. AV's average Code 2 response time performance has also been provided.

As part of our process of continual improvement, the response time performance shown below has been calculated using data sourced from the Computer Aided Dispatch (CAD) system used across Victoria. Definitions can be found in the Glossary at the end of this document.