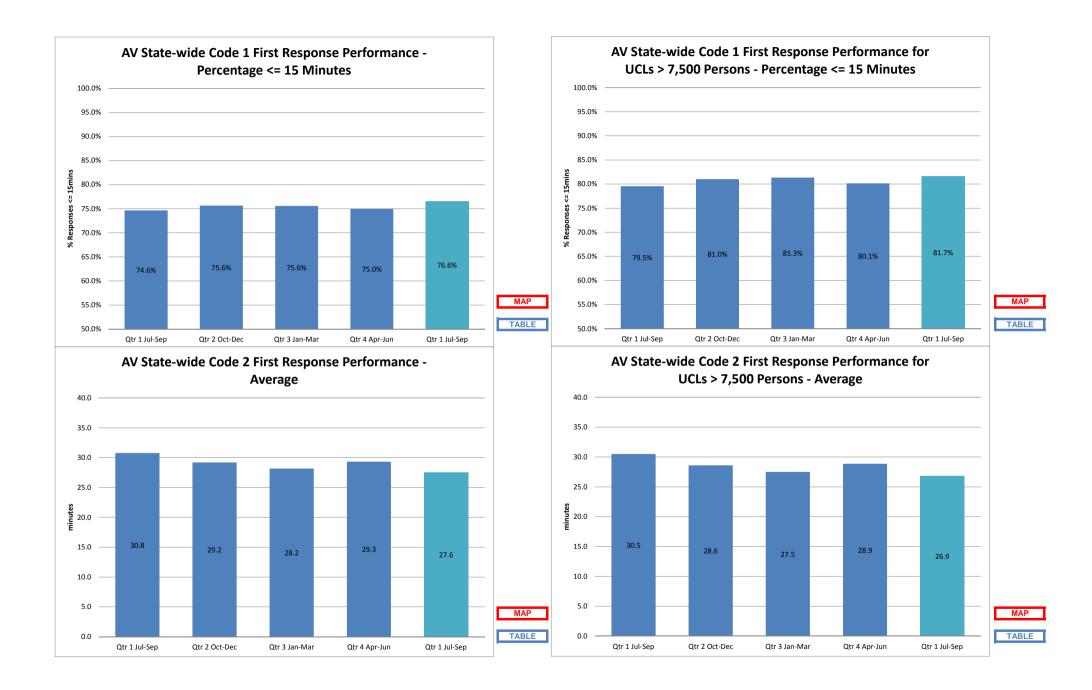

## 2016/17 Quarter 1 (1st July 2016 to 30th September 2016)

Ambulance Victoria has two official response time targets:

Respond to Code 1 incidents within 15 minutes for 85% of incidents state-wide, and Respond to Code 1 incidents within 15 minutes for 90% of incidents in centres with populations greater than 7,500.

Response times are an important measure of the service we provide, but are only one of a number of measures used to gauge the effective delivery of an ambulance service.

Our response times are measured from the receipt of the triple zero (000) call until paramedics arrive on scene. Response times are influenced by many factors including traffic, distance required to travel, availability of ambulances and demand for our services.

We designate those patients that require urgent paramedic and hospital care as "Code 1," and these patients receive a "lights and sirens" response. The tables below provide information about our Code 1 response time performance by both Local Government Area (LGA) and Urban Centres and Localities (UCL).

Code 2 incidents are acute, but not time critical and do not require a lights and sirens response. AV's average Code 2 response time performance has also been provided.

As part of our process of continual improvement, the response time performance shown below has been calculated using data sourced from the Computer Aided Dispatch (CAD) system used across Victoria. Definitions can be found in the Glossary at the end of this document.