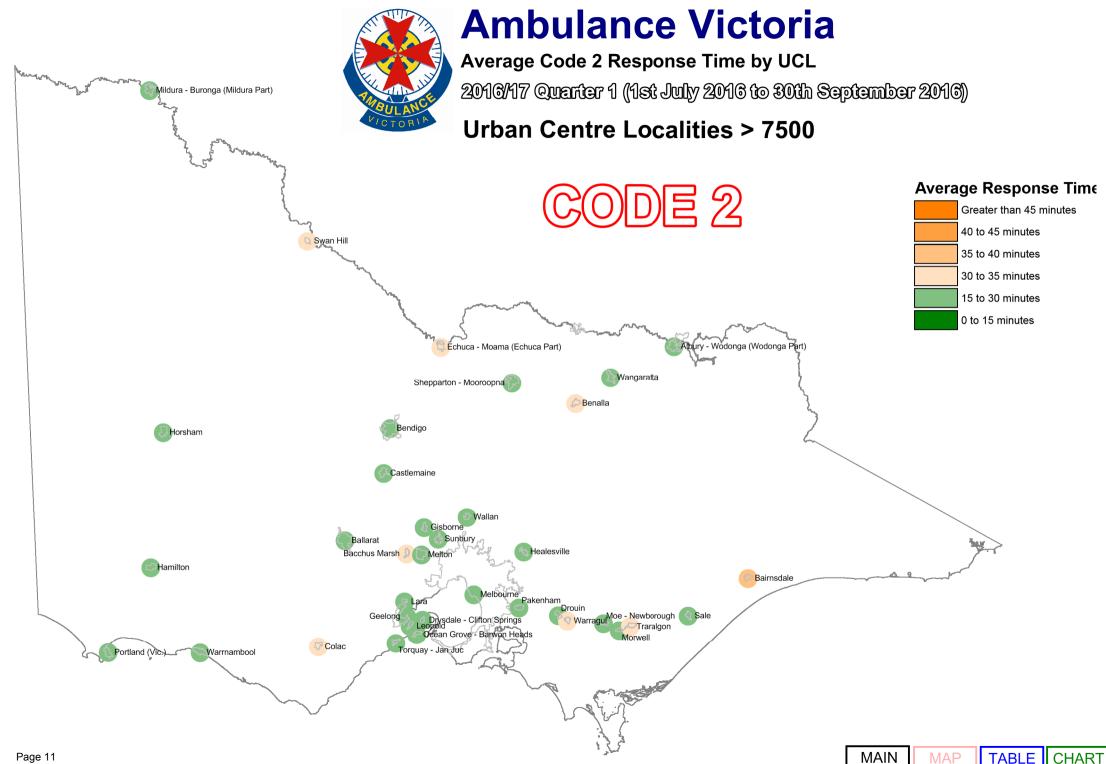

Code 2 incidents are acute, but not time critical and do not require a lights and sirens response. AV's average Code 2 response time performance has also been provided.

As part of our process of continual improvement, the response time performance shown below has been calculated using data sourced from the Computer Aided Dispatch (CAD) system used across Victoria. Definitions can be found in the Glossary at the end of this document.