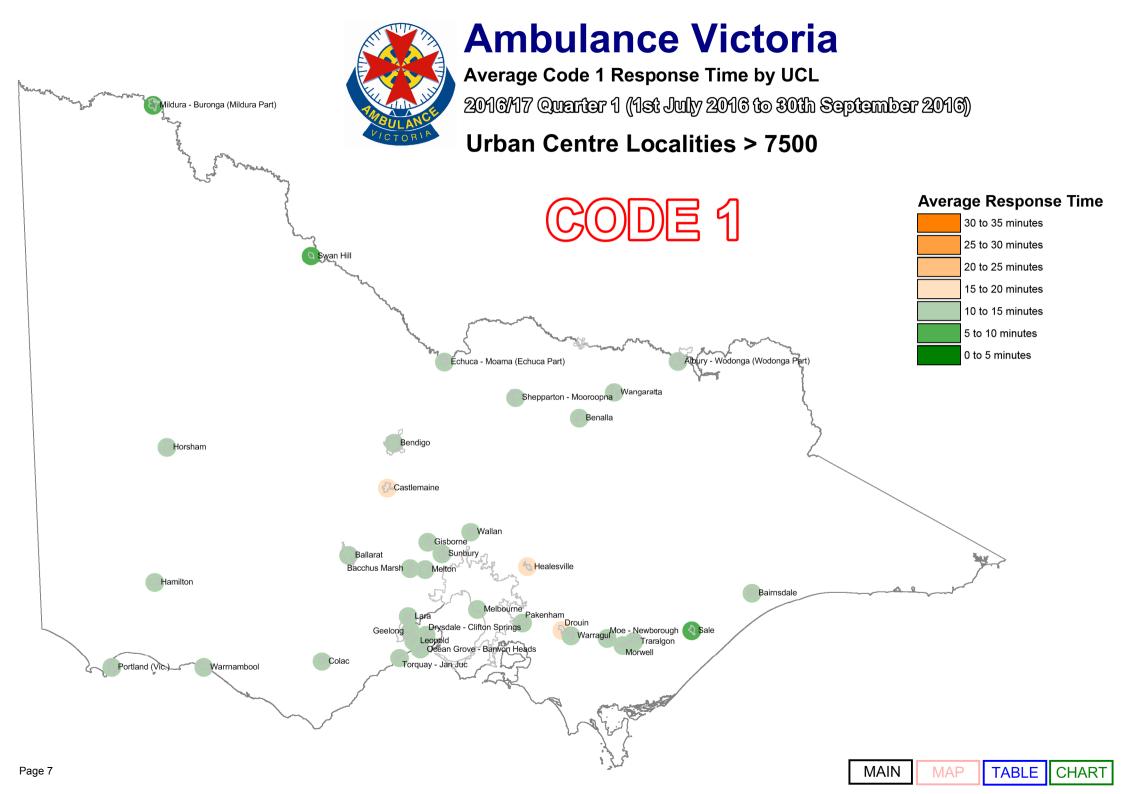

We designate those patients that require urgent paramedic and hospital care as "Code 1," and these patients receive a "lights and sirens" response. The tables below provide information about our Code 1 response time performance by both Local Government Area (LGA) and Urban Centres and Localities (UCL).