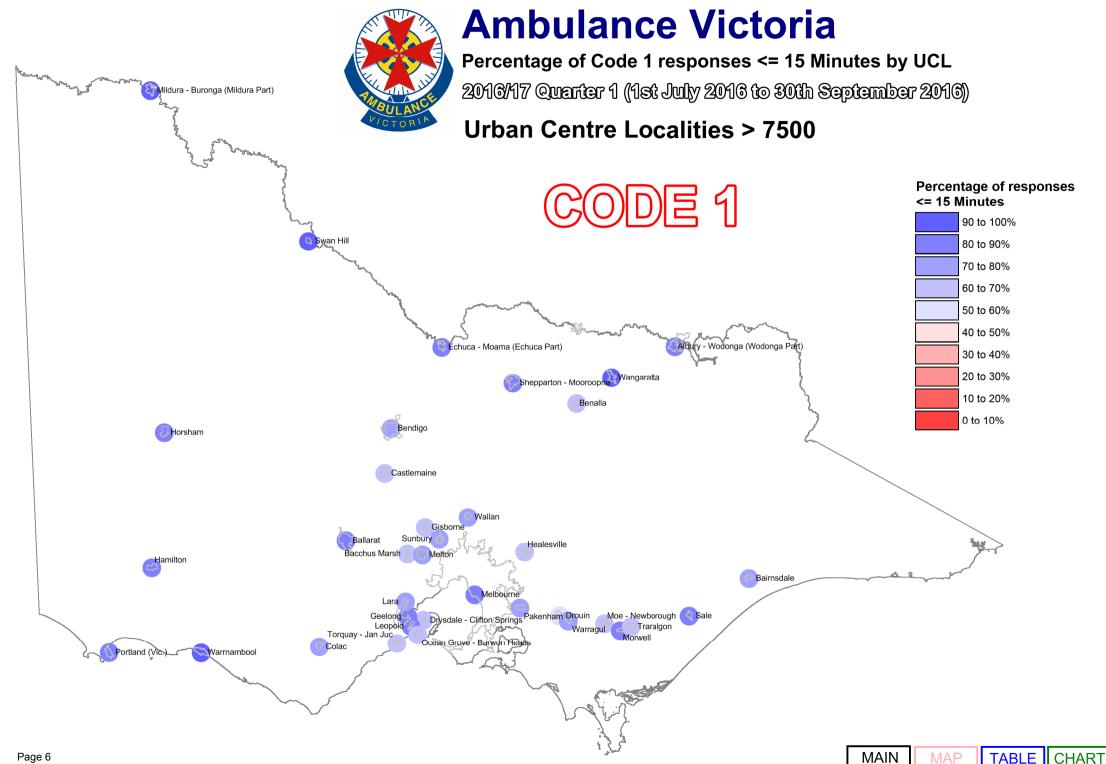

We designate those patients that require urgent paramedic and hospital care as "Code 1," and these patients receive a "lights and sirens" response. The tables below provide information about our Code 1 response time performance by both Local Government Area (LGA) and Urban Centres and Localities (UCL).

NOTE: The "Total AV" result includes a small number of incidents for which we are unable to determine the LGA.

Page 5

| VICTORIA |  |
|----------|--|

|                                  | Qtr 1 2015/16                 |                                  |                                    |  |
|----------------------------------|-------------------------------|----------------------------------|------------------------------------|--|
| UCL Name                         | % Responses<br>< = 15 Minutes | Average Response<br>Time Minutes | Total Number of<br>First Responses |  |
| Albury - Wodonga (Wodonga Part)  | 89.7%                         | 10:22                            | 551                                |  |
| Bacchus Marsh                    | 59.9%                         | 15:21                            | 217                                |  |
| Bairnsdale                       | 75.4%                         | 13:28                            | 354                                |  |
| Ballarat                         | 86.1%                         | 11:24                            | 1,442                              |  |
| Benalla                          | 74.7%                         | 12:55                            | 142                                |  |
| Bendigo                          | 78.1%                         | 12:38                            | 1,579                              |  |
| Castlemaine                      | 61.9%                         | 16:15                            | 139                                |  |
| Colac                            | 80.3%                         | 13:05                            | 127                                |  |
| Drouin                           | 45.1%                         | 19:03                            | 206                                |  |
| Drysdale - Clifton Springs       | 63.0%                         | 14:40                            | 135                                |  |
| Echuca - Moama (Echuca Part)     | 75.8%                         | 13:30                            | 240                                |  |
| Geelong                          | 80.4%                         | 12:20                            | 2,872                              |  |
| Gisborne                         | 61.9%                         | 13:32                            | 118                                |  |
| Hamilton                         | 89.8%                         | 10:07                            | 128                                |  |
| Healesville                      | 57.7%                         | 15:39                            | 137                                |  |
| Horsham                          | 87.5%                         | 10:18                            | 328                                |  |
| Lara                             | 62.9%                         | 15:02                            | 140                                |  |
| Leopold                          | 83.2%                         | 11:24                            | 125                                |  |
| Melbourne                        | 80.0%                         | 12:12                            | 57,318                             |  |
| Melton                           | 65.9%                         | 14:22                            | 1,026                              |  |
| Mildura - Buronga (Mildura Part) | 93.2%                         | 9:09                             | 709                                |  |
| Moe - Newborough                 | 64.0%                         | 14:22                            | 489                                |  |
| Morwell                          | 76.0%                         | 12:37                            | 462                                |  |
| Ocean Grove - Barwon Heads       | 63.4%                         | 15:56                            | 172                                |  |
| Pakenham                         | 77.4%                         | 12:22                            | 664                                |  |
| Portland (Vic.)                  | 88.8%                         | 10:34                            | 134                                |  |
| Sale                             | 81.5%                         | 10:49                            | 184                                |  |
| Shepparton - Mooroopna           | 88.7%                         | 10:43                            | 900                                |  |
| Sunbury                          | 66.9%                         | 14:39                            | 544                                |  |
| Swan Hill                        | 89.7%                         | 9:31                             | 194                                |  |
| Torquay - Jan Juc                | 58.9%                         | 15:08                            | 146                                |  |
| Traralgon                        | 64.0%                         | 14:41                            | 500                                |  |
| Wallan                           | 73.1%                         | 13:23                            | 104                                |  |
| Wangaratta                       | 89.4%                         | 10:31                            | 348                                |  |
| Warragul                         | 68.0%                         | 15:43                            | 247                                |  |
| Warrnambool                      | 90.5%                         | 10:12                            | 432                                |  |
| Total UCLs > 7500                | 79.5%                         | 12:16                            | 73,553                             |  |